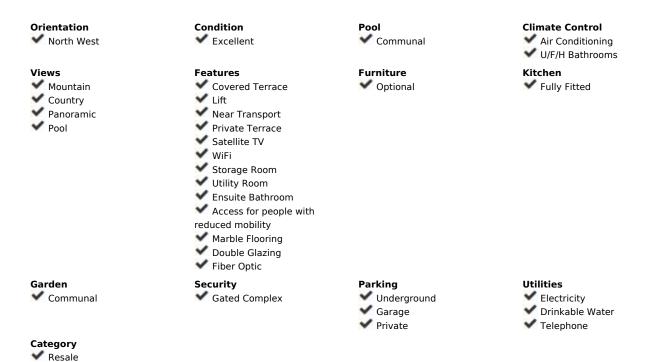

## Sales - Apartment - La Cala Hills 347.500€

www.mibgroup.es +34 662 58 96 58 info@mibgroup.es Community: 2,808 EUR / year IBI: 657 EUR / year Rubbish: 88 EUR / year

2

2

96 m2

For Sale: Luxury 2-bedroom corner apartment in Mijas Discover this stunning 96 m² corner apartment, ideally situated on the second floor of the block. This property offers everything you need for comfortable and stylish living in the sunny south of Spain. What immediately stands out are the two spacious terraces (a total of 40 m²), equipped with convenient glass curtains. This allows you to enjoy the outdoor space year-round, regardless of the season. Whether you're dining al fresco in the summer or using the terraces as extra living space in the winter, the breathtaking views of the "Sierra de Mijas" and the inviting communal pool complete the picture. Inside, you are welcomed by a large and bright living room, perfect for relaxing or entertaining guests. The two comfortable bedrooms provide plenty of privacy, and the two bathrooms add a touch of luxury, with one recently fully renovated with modern finishes. The kitchen has also been recently updated, offering a sleek design and modern appliances. Adjacent to the kitchen, there is a practical utility/laundry room for extra storage and convenience. This property also includes a private parking space and a storage unit in the garage. This apartment offers a great combination of space, luxury, and a prime location. With everything Mijas and the surrounding areas have to offer, this is an opportunity you won't want to miss. Whether you're looking for a permanent home or a holiday getaway, this apartment provides the best of both worlds! Seize this unique opportunity and enjoy life under the Spanish sun in style and comfort! \*The furnishing is not included in the asking price, although it is negotiable.