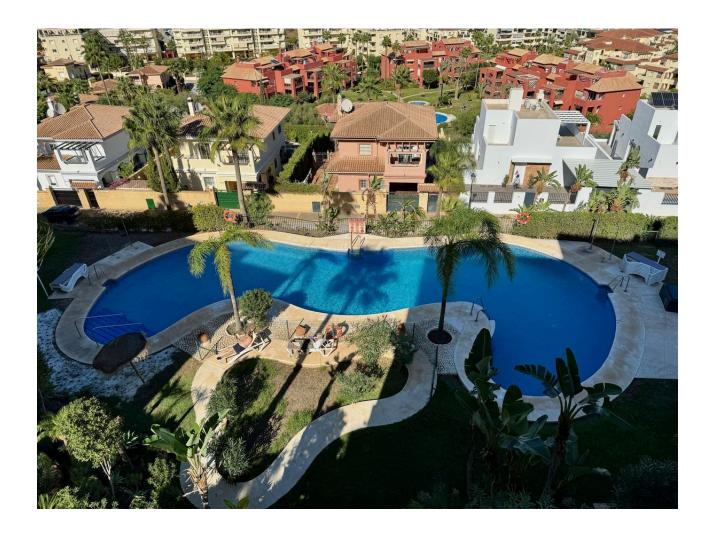

## Sales - Apartment - La Cala Hills 347.500€

www.mibgroup.es +34 662 58 96 58 info@mibgroup.es Community: 2,808 EUR / year IBI: 657 EUR / year Rubbish: 88 EUR / year

2

2

96 m2

For Sale: Luxury 2-bedroom corner apartment in Mijas Discover this stunning 96 m² corner apartment, ideally situated on the second floor of the block. This property offers everything you need for comfortable and stylish living in the sunny south of Spain. What immediately stands out are the two spacious terraces (a total of 40 m²), equipped with convenient glass curtains. This allows you to enjoy the outdoor space year-round, regardless of the season. Whether you're dining al fresco in the summer or using the terraces as extra living space in the winter, the breathtaking views of the "Sierra de Mijas" and the inviting communal pool complete the picture. Inside, you are welcomed by a large and bright living room, perfect for relaxing or entertaining guests. The two comfortable bedrooms provide plenty of privacy, and the two bathrooms add a touch of luxury, with one recently fully renovated with modern finishes. The kitchen has also been recently updated, offering a sleek design and modern appliances. Adjacent to the kitchen, there is a practical utility/laundry room for extra storage and convenience. This property also includes a private parking space and a storage unit in the garage. This apartment offers a great combination of space, luxury, and a prime location. With everything Mijas and the surrounding areas have to offer, this is an opportunity you won't want to miss. Whether you're looking for a permanent home or a holiday getaway, this apartment provides the best of both worlds! Seize this unique opportunity and enjoy life under the Spanish sun in style and comfort! \*The furnishing is not included in the asking price, although it is negotiable.