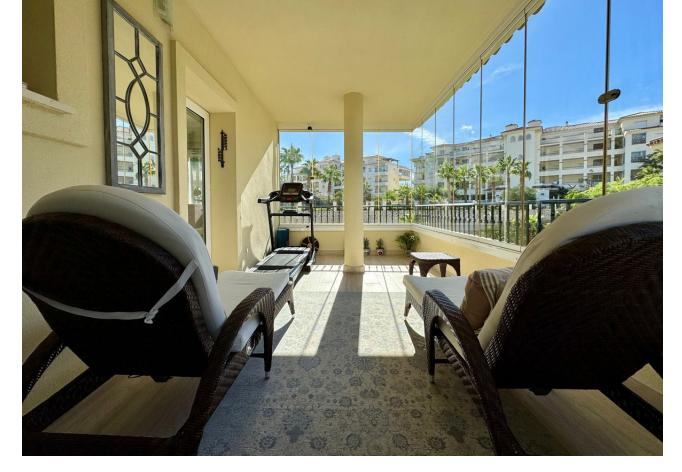

## Sales - Apartment - La Cala Hills 347.500€

www.mibgroup.es +34 662 58 96 58 info@mibgroup.es Community: 2,808 EUR / year IBI: 657 EUR / year Rubbish: 88 EUR / year

2

2

96 m2

For Sale: Luxury 2-bedroom corner apartment in Mijas Discover this stunning 96 m² corner apartment, ideally situated on the second floor of the block. This property offers everything you need for comfortable and stylish living in the sunny south of Spain. What immediately stands out are the two spacious terraces (a total of 40 m²), equipped with convenient glass curtains. This allows you to enjoy the outdoor space year-round, regardless of the season. Whether you're dining al fresco in the summer or using the terraces as extra living space in the winter, the breathtaking views of the "Sierra de Mijas" and the inviting communal pool complete the picture. Inside, you are welcomed by a large and bright living room, perfect for relaxing or entertaining guests. The two comfortable bedrooms provide plenty of privacy, and the two bathrooms add a touch of luxury, with one recently fully renovated with modern finishes. The kitchen has also been recently updated, offering a sleek design and modern appliances. Adjacent to the kitchen, there is a practical utility/laundry room for extra storage and convenience. This property also includes a private parking space and a storage unit in the garage. This apartment offers a great combination of space, luxury, and a prime location. With everything Mijas and the surrounding areas have to offer, this is an opportunity you won't want to miss. Whether you're looking for a permanent home or a holiday getaway, this apartment provides the best of both worlds! Seize this unique opportunity and enjoy life under the Spanish sun in style and comfort! \*The furnishing is not included in the asking price, although it is negotiable.