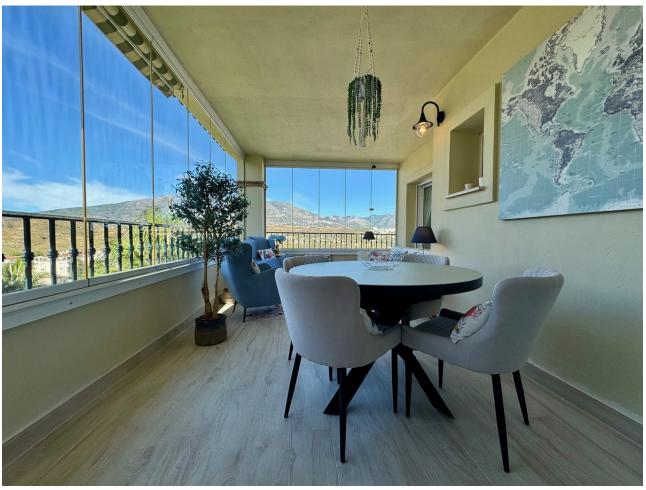

## Sales - Apartment - La Cala Hills 347.500€

www.mibgroup.es +34 662 58 96 58 info@mibgroup.es Community: 2,808 EUR / year IBI: 657 EUR / year Rubbish: 88 EUR / year

2

2

96 m2

For Sale: Luxury 2-bedroom corner apartment in Mijas Discover this stunning 96 m² corner apartment, ideally situated on the second floor of the block. This property offers everything you need for comfortable and stylish living in the sunny south of Spain. What immediately stands out are the two spacious terraces (a total of 40 m²), equipped with convenient glass curtains. This allows you to enjoy the outdoor space year-round, regardless of the season. Whether you're dining al fresco in the summer or using the terraces as extra living space in the winter, the breathtaking views of the "Sierra de Mijas" and the inviting communal pool complete the picture. Inside, you are welcomed by a large and bright living room, perfect for relaxing or entertaining guests. The two comfortable bedrooms provide plenty of privacy, and the two bathrooms add a touch of luxury, with one recently fully renovated with modern finishes. The kitchen has also been recently updated, offering a sleek design and modern appliances. Adjacent to the kitchen, there is a practical utility/laundry room for extra storage and convenience. This property also includes a private parking space and a storage unit in the garage. This apartment offers a great combination of space, luxury, and a prime location. With everything Mijas and the surrounding areas have to offer, this is an opportunity you won't want to miss. Whether you're looking for a permanent home or a holiday getaway, this apartment provides the best of both worlds! Seize this unique opportunity and enjoy life under the Spanish sun in style and comfort! \*The furnishing is not included in the asking price, although it is negotiable.