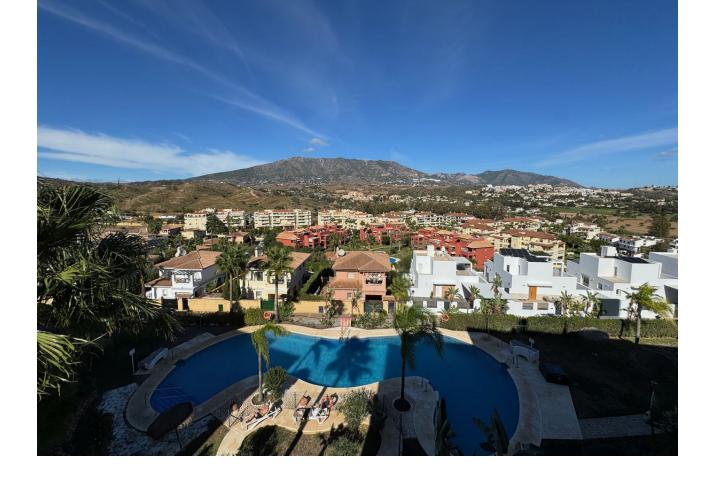

## Sales - Apartment - La Cala Hills 347.500€

www.mibgroup.es +34 662 58 96 58 info@mibgroup.es Community: 2,808 EUR / year IBI: 657 EUR / year Rubbish: 88 EUR / year

2

2

96 m2

For Sale: Luxury 2-bedroom corner apartment in Mijas Discover this stunning 96 m² corner apartment, ideally situated on the second floor of the block. This property offers everything you need for comfortable and stylish living in the sunny south of Spain. What immediately stands out are the two spacious terraces (a total of 40 m²), equipped with convenient glass curtains. This allows you to enjoy the outdoor space year-round, regardless of the season. Whether you're dining al fresco in the summer or using the terraces as extra living space in the winter, the breathtaking views of the "Sierra de Mijas" and the inviting communal pool complete the picture. Inside, you are welcomed by a large and bright living room, perfect for relaxing or entertaining guests. The two comfortable bedrooms provide plenty of privacy, and the two bathrooms add a touch of luxury, with one recently fully renovated with modern finishes. The kitchen has also been recently updated, offering a sleek design and modern appliances. Adjacent to the kitchen, there is a practical utility/laundry room for extra storage and convenience. This property also includes a private parking space and a storage unit in the garage. This apartment offers a great combination of space, luxury, and a prime location. With everything Mijas and the surrounding areas have to offer, this is an opportunity you won't want to miss. Whether you're looking for a permanent home or a holiday getaway, this apartment provides the best of both worlds! Seize this unique opportunity and enjoy life under the Spanish sun in style and comfort! \*The furnishing is not included in the asking price, although it is negotiable.