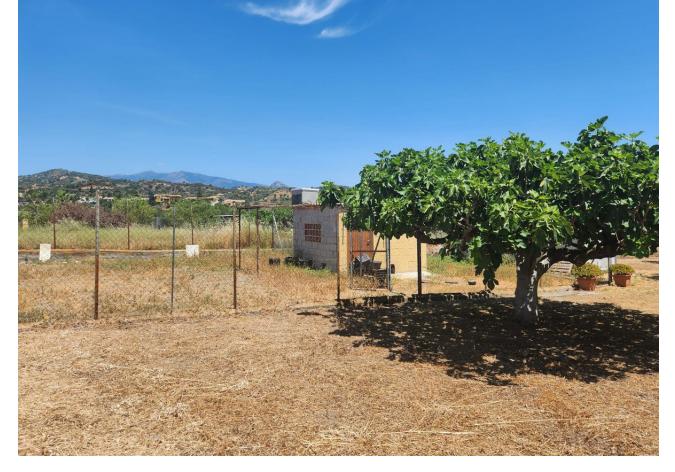

## Sales - Plot - Estepona 370.000€

www.mibgroup.es +34 662 58 96 58 info@mibgroup.es

Ref.-ID: MIBGR4866664 Estepona Plot

123 m2

3161 m2

MAGNIFICENT RUSTIC PLOT OF 3,161 M² WITH A HOUSE BUILT IN 2001, LOCATED IN A PRIVILEGED NATURAL ENVIRONMENT NEAR ESTEPONA EL PADRON The property includes a 123 m² house, designed to provide comfort amidst nature. Surrounded by a wide variety of tropical and subtropical fruit trees, the land features species such as mango, avocado, lemon, orange trees, and others, creating a lush, vibrant setting. Additionally, it benefits from a private well, ensuring a constant and sustainable water supply for irrigation and personal use. The plot is completely flat, offering easy access and maximum usability, whether for agriculture, landscaping projects, or expanding the house or other facilities. Its strategic location, just a few minutes' drive from Estepona's center, provides access to all essential services like supermarkets, schools, and shopping areas, as well as being very close to the beautiful beaches of the Costa del Sol. This property represents an excellent opportunity for both those seeking a home surrounded by nature and investors looking to capitalize on its vast potential. The combination of an ideal location, fertile land, and a well-maintained house makes it a rare gem in the region's real estate market. Don't miss the chance to live in a true natural paradise, just minutes away from the urban amenities and beaches of Estepona!