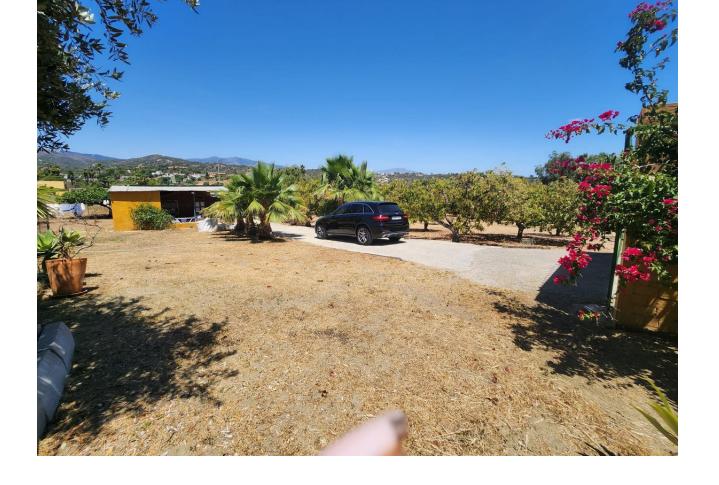

## Sales - Plot - Estepona 370.000€

www.mibgroup.es +34 662 58 96 58 info@mibgroup.es

Ref.-ID: MIBGR4866664 Estepona Plot

123 m2

3161 m2

MAGNIFICENT RUSTIC PLOT OF 3,161 M² WITH A HOUSE BUILT IN 2001, LOCATED IN A PRIVILEGED NATURAL ENVIRONMENT NEAR ESTEPONA EL PADRON The property includes a 123 m² house, designed to provide comfort amidst nature. Surrounded by a wide variety of tropical and subtropical fruit trees, the land features species such as mango, avocado, lemon, orange trees, and others, creating a lush, vibrant setting. Additionally, it benefits from a private well, ensuring a constant and sustainable water supply for irrigation and personal use. The plot is completely flat, offering easy access and maximum usability, whether for agriculture, landscaping projects, or expanding the house or other facilities. Its strategic location, just a few minutes' drive from Estepona's center, provides access to all essential services like supermarkets, schools, and shopping areas, as well as being very close to the beautiful beaches of the Costa del Sol. This property represents an excellent opportunity for both those seeking a home surrounded by nature and investors looking to capitalize on its vast potential. The combination of an ideal location, fertile land, and a well-maintained house makes it a rare gem in the region's real estate market. Don't miss the chance to live in a true natural paradise, just minutes away from the urban amenities and beaches of Estepona!