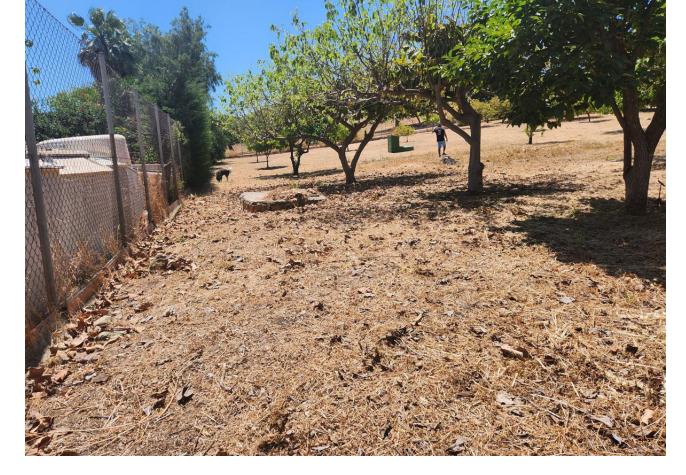

## Sales - Plot - Estepona 370.000€

www.mibgroup.es +34 662 58 96 58 info@mibgroup.es

Ref.-ID: MIBGR4866664 Estepona Plot

123 m2

3161 m2

MAGNIFICENT RUSTIC PLOT OF 3,161 M² WITH A HOUSE BUILT IN 2001, LOCATED IN A PRIVILEGED NATURAL ENVIRONMENT NEAR ESTEPONA EL PADRON The property includes a 123 m² house, designed to provide comfort amidst nature. Surrounded by a wide variety of tropical and subtropical fruit trees, the land features species such as mango, avocado, lemon, orange trees, and others, creating a lush, vibrant setting. Additionally, it benefits from a private well, ensuring a constant and sustainable water supply for irrigation and personal use. The plot is completely flat, offering easy access and maximum usability, whether for agriculture, landscaping projects, or expanding the house or other facilities. Its strategic location, just a few minutes' drive from Estepona's center, provides access to all essential services like supermarkets, schools, and shopping areas, as well as being very close to the beautiful beaches of the Costa del Sol. This property represents an excellent opportunity for both those seeking a home surrounded by nature and investors looking to capitalize on its vast potential. The combination of an ideal location, fertile land, and a well-maintained house makes it a rare gem in the region's real estate market. Don't miss the chance to live in a true natural paradise, just minutes away from the urban amenities and beaches of Estepona!