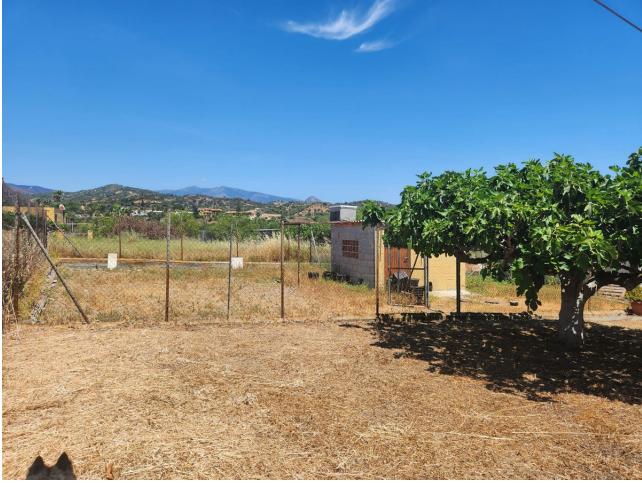

## Sales - Plot - Estepona 370.000€

www.mibgroup.es +34 662 58 96 58 info@mibgroup.es

Ref.-ID: MIBGR4866664 Estepona Plot

123 m2

3161 m2

MAGNIFICENT RUSTIC PLOT OF 3,161 M² WITH A HOUSE BUILT IN 2001, LOCATED IN A PRIVILEGED NATURAL ENVIRONMENT NEAR ESTEPONA EL PADRON The property includes a 123 m² house, designed to provide comfort amidst nature. Surrounded by a wide variety of tropical and subtropical fruit trees, the land features species such as mango, avocado, lemon, orange trees, and others, creating a lush, vibrant setting. Additionally, it benefits from a private well, ensuring a constant and sustainable water supply for irrigation and personal use. The plot is completely flat, offering easy access and maximum usability, whether for agriculture, landscaping projects, or expanding the house or other facilities. Its strategic location, just a few minutes' drive from Estepona's center, provides access to all essential services like supermarkets, schools, and shopping areas, as well as being very close to the beautiful beaches of the Costa del Sol. This property represents an excellent opportunity for both those seeking a home surrounded by nature and investors looking to capitalize on its vast potential. The combination of an ideal location, fertile land, and a well-maintained house makes it a rare gem in the region's real estate market. Don't miss the chance to live in a true natural paradise, just minutes away from the urban amenities and beaches of Estepona!