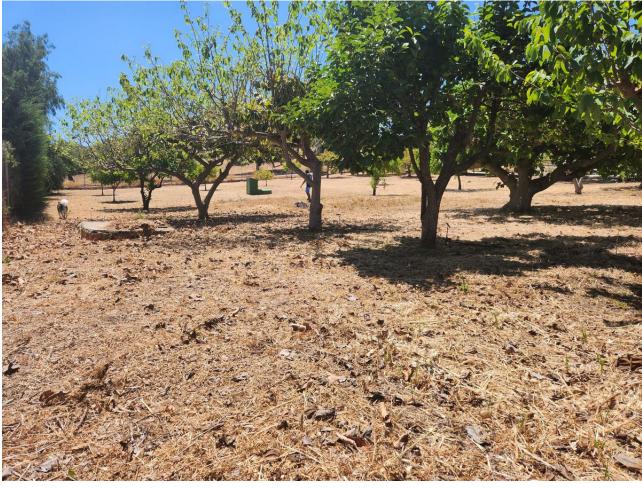

## Sales - Plot - Estepona 370.000€

www.mibgroup.es +34 662 58 96 58 info@mibgroup.es

Ref.-ID: MIBGR4866664 Estepona Plot

123 m2

3161 m2

MAGNIFICENT RUSTIC PLOT OF 3,161 M² WITH A HOUSE BUILT IN 2001, LOCATED IN A PRIVILEGED NATURAL ENVIRONMENT NEAR ESTEPONA EL PADRON The property includes a 123 m² house, designed to provide comfort amidst nature. Surrounded by a wide variety of tropical and subtropical fruit trees, the land features species such as mango, avocado, lemon, orange trees, and others, creating a lush, vibrant setting. Additionally, it benefits from a private well, ensuring a constant and sustainable water supply for irrigation and personal use. The plot is completely flat, offering easy access and maximum usability, whether for agriculture, landscaping projects, or expanding the house or other facilities. Its strategic location, just a few minutes' drive from Estepona's center, provides access to all essential services like supermarkets, schools, and shopping areas, as well as being very close to the beautiful beaches of the Costa del Sol. This property represents an excellent opportunity for both those seeking a home surrounded by nature and investors looking to capitalize on its vast potential. The combination of an ideal location, fertile land, and a well-maintained house makes it a rare gem in the region's real estate market. Don't miss the chance to live in a true natural paradise, just minutes away from the urban amenities and beaches of Estepona!