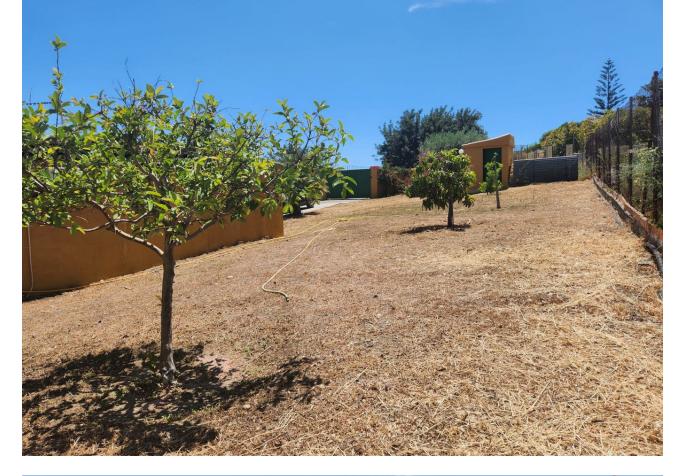

## Sales - Plot - Estepona 370.000€

www.mibgroup.es +34 662 58 96 58 info@mibgroup.es

Ref.-ID: MIBGR4866664 Estepona Plot

123 m2

3161 m2

MAGNIFICENT RUSTIC PLOT OF 3,161 M² WITH A HOUSE BUILT IN 2001, LOCATED IN A PRIVILEGED NATURAL ENVIRONMENT NEAR ESTEPONA EL PADRON The property includes a 123 m² house, designed to provide comfort amidst nature. Surrounded by a wide variety of tropical and subtropical fruit trees, the land features species such as mango, avocado, lemon, orange trees, and others, creating a lush, vibrant setting. Additionally, it benefits from a private well, ensuring a constant and sustainable water supply for irrigation and personal use. The plot is completely flat, offering easy access and maximum usability, whether for agriculture, landscaping projects, or expanding the house or other facilities. Its strategic location, just a few minutes' drive from Estepona's center, provides access to all essential services like supermarkets, schools, and shopping areas, as well as being very close to the beautiful beaches of the Costa del Sol. This property represents an excellent opportunity for both those seeking a home surrounded by nature and investors looking to capitalize on its vast potential. The combination of an ideal location, fertile land, and a well-maintained house makes it a rare gem in the region's real estate market. Don't miss the chance to live in a true natural paradise, just minutes away from the urban amenities and beaches of Estepona!