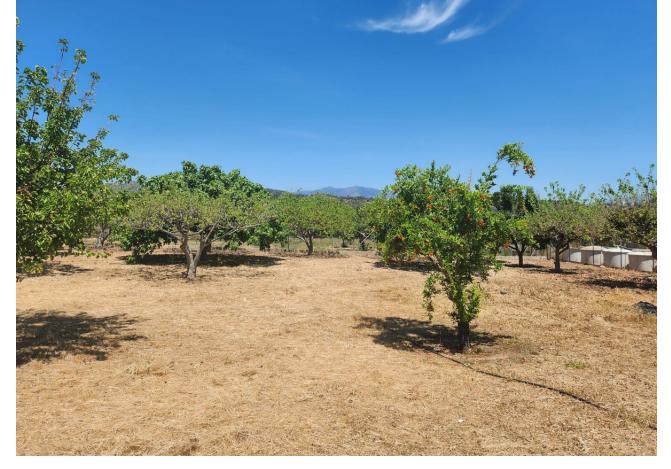

## Sales - Plot - Estepona 370.000€

www.mibgroup.es +34 662 58 96 58 info@mibgroup.es

Ref.-ID: MIBGR4866664 Estepona Plot

123 m2

3161 m2

MAGNIFICENT RUSTIC PLOT OF 3,161 M² WITH A HOUSE BUILT IN 2001, LOCATED IN A PRIVILEGED NATURAL ENVIRONMENT NEAR ESTEPONA EL PADRON The property includes a 123 m² house, designed to provide comfort amidst nature. Surrounded by a wide variety of tropical and subtropical fruit trees, the land features species such as mango, avocado, lemon, orange trees, and others, creating a lush, vibrant setting. Additionally, it benefits from a private well, ensuring a constant and sustainable water supply for irrigation and personal use. The plot is completely flat, offering easy access and maximum usability, whether for agriculture, landscaping projects, or expanding the house or other facilities. Its strategic location, just a few minutes' drive from Estepona's center, provides access to all essential services like supermarkets, schools, and shopping areas, as well as being very close to the beautiful beaches of the Costa del Sol. This property represents an excellent opportunity for both those seeking a home surrounded by nature and investors looking to capitalize on its vast potential. The combination of an ideal location, fertile land, and a well-maintained house makes it a rare gem in the region's real estate market. Don't miss the chance to live in a true natural paradise, just minutes away from the urban amenities and beaches of Estepona!