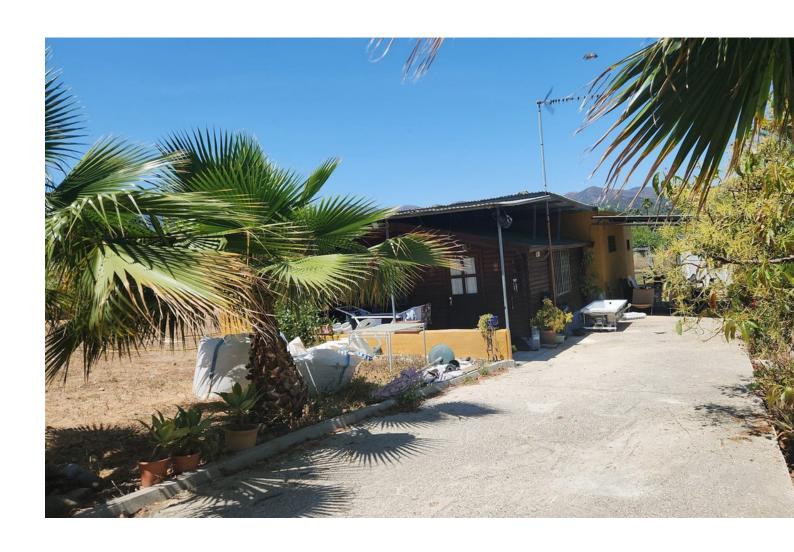

## Sales - Plot - Estepona 370.000€

www.mibgroup.es +34 662 58 96 58 info@mibgroup.es

Ref.-ID: MIBGR4866664 Estepona Plot

123 m2

3161 m2

MAGNIFICENT RUSTIC PLOT OF 3,161 M² WITH A HOUSE BUILT IN 2001, LOCATED IN A PRIVILEGED NATURAL ENVIRONMENT NEAR ESTEPONA EL PADRON The property includes a 123 m² house, designed to provide comfort amidst nature. Surrounded by a wide variety of tropical and subtropical fruit trees, the land features species such as mango, avocado, lemon, orange trees, and others, creating a lush, vibrant setting. Additionally, it benefits from a private well, ensuring a constant and sustainable water supply for irrigation and personal use. The plot is completely flat, offering easy access and maximum usability, whether for agriculture, landscaping projects, or expanding the house or other facilities. Its strategic location, just a few minutes' drive from Estepona's center, provides access to all essential services like supermarkets, schools, and shopping areas, as well as being very close to the beautiful beaches of the Costa del Sol. This property represents an excellent opportunity for both those seeking a home surrounded by nature and investors looking to capitalize on its vast potential. The combination of an ideal location, fertile land, and a well-maintained house makes it a rare gem in the region's real estate market. Don't miss the chance to live in a true natural paradise, just minutes away from the urban amenities and beaches of Estepona!