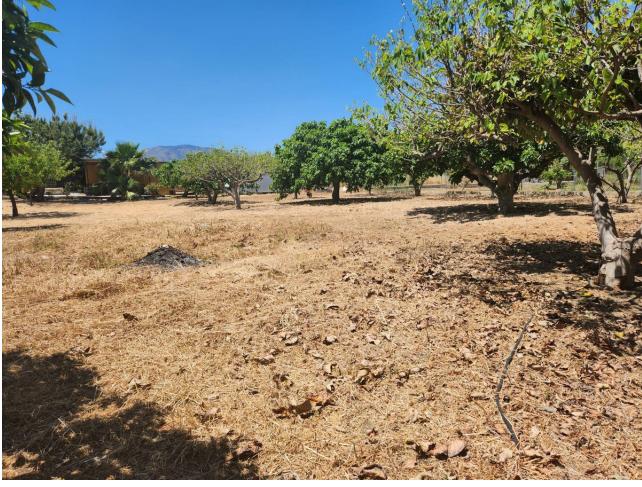

## Sales - Plot - Estepona 370.000€

www.mibgroup.es +34 662 58 96 58 info@mibgroup.es

Ref.-ID: MIBGR4866664 Estepona Plot

123 m2

3161 m2

MAGNIFICENT RUSTIC PLOT OF 3,161 M² WITH A HOUSE BUILT IN 2001, LOCATED IN A PRIVILEGED NATURAL ENVIRONMENT NEAR ESTEPONA EL PADRON The property includes a 123 m² house, designed to provide comfort amidst nature. Surrounded by a wide variety of tropical and subtropical fruit trees, the land features species such as mango, avocado, lemon, orange trees, and others, creating a lush, vibrant setting. Additionally, it benefits from a private well, ensuring a constant and sustainable water supply for irrigation and personal use. The plot is completely flat, offering easy access and maximum usability, whether for agriculture, landscaping projects, or expanding the house or other facilities. Its strategic location, just a few minutes' drive from Estepona's center, provides access to all essential services like supermarkets, schools, and shopping areas, as well as being very close to the beautiful beaches of the Costa del Sol. This property represents an excellent opportunity for both those seeking a home surrounded by nature and investors looking to capitalize on its vast potential. The combination of an ideal location, fertile land, and a well-maintained house makes it a rare gem in the region's real estate market. Don't miss the chance to live in a true natural paradise, just minutes away from the urban amenities and beaches of Estepona!