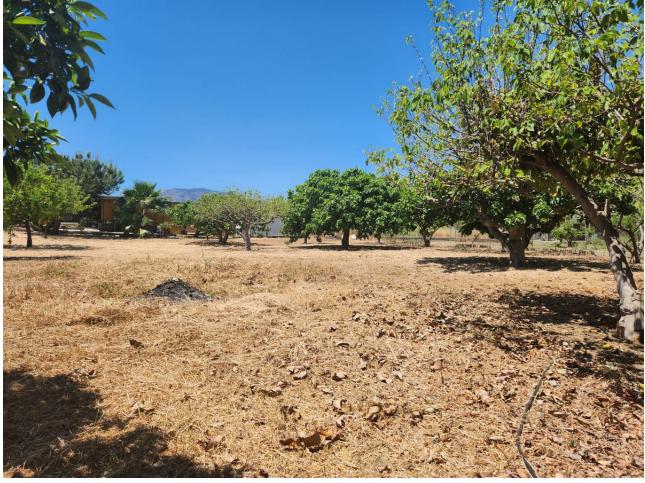

## Sales - Plot - Estepona 370.000€

www.mibgroup.es +34 662 58 96 58 info@mibgroup.es

Ref.-ID: MIBGR4866664 Estepona Plot

123 m2

3161 m2

MAGNIFICENT RUSTIC PLOT OF 3,161 M² WITH A HOUSE BUILT IN 2001, LOCATED IN A PRIVILEGED NATURAL ENVIRONMENT NEAR ESTEPONA EL PADRON The property includes a 123 m² house, designed to provide comfort amidst nature. Surrounded by a wide variety of tropical and subtropical fruit trees, the land features species such as mango, avocado, lemon, orange trees, and others, creating a lush, vibrant setting. Additionally, it benefits from a private well, ensuring a constant and sustainable water supply for irrigation and personal use. The plot is completely flat, offering easy access and maximum usability, whether for agriculture, landscaping projects, or expanding the house or other facilities. Its strategic location, just a few minutes' drive from Estepona's center, provides access to all essential services like supermarkets, schools, and shopping areas, as well as being very close to the beautiful beaches of the Costa del Sol. This property represents an excellent opportunity for both those seeking a home surrounded by nature and investors looking to capitalize on its vast potential. The combination of an ideal location, fertile land, and a well-maintained house makes it a rare gem in the region's real estate market. Don't miss the chance to live in a true natural paradise, just minutes away from the urban amenities and beaches of Estepona!