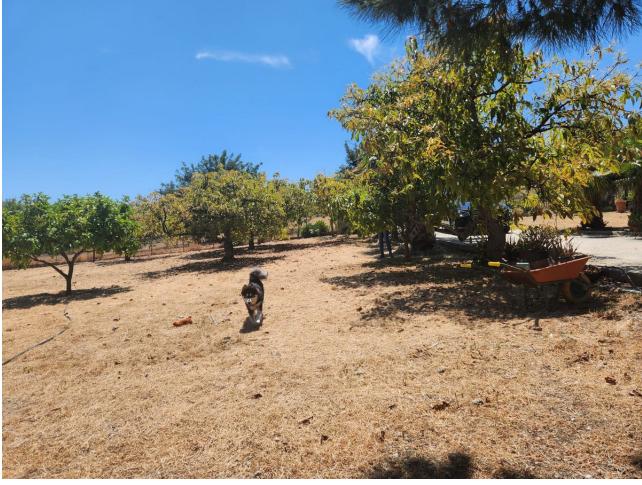

## Sales - Plot - Estepona 370.000€

www.mibgroup.es +34 662 58 96 58 info@mibgroup.es

Ref.-ID: MIBGR4866664 Estepona Plot

123 m2

3161 m2

MAGNIFICENT RUSTIC PLOT OF 3,161 M² WITH A HOUSE BUILT IN 2001, LOCATED IN A PRIVILEGED NATURAL ENVIRONMENT NEAR ESTEPONA EL PADRON The property includes a 123 m² house, designed to provide comfort amidst nature. Surrounded by a wide variety of tropical and subtropical fruit trees, the land features species such as mango, avocado, lemon, orange trees, and others, creating a lush, vibrant setting. Additionally, it benefits from a private well, ensuring a constant and sustainable water supply for irrigation and personal use. The plot is completely flat, offering easy access and maximum usability, whether for agriculture, landscaping projects, or expanding the house or other facilities. Its strategic location, just a few minutes' drive from Estepona's center, provides access to all essential services like supermarkets, schools, and shopping areas, as well as being very close to the beautiful beaches of the Costa del Sol. This property represents an excellent opportunity for both those seeking a home surrounded by nature and investors looking to capitalize on its vast potential. The combination of an ideal location, fertile land, and a well-maintained house makes it a rare gem in the region's real estate market. Don't miss the chance to live in a true natural paradise, just minutes away from the urban amenities and beaches of Estepona!