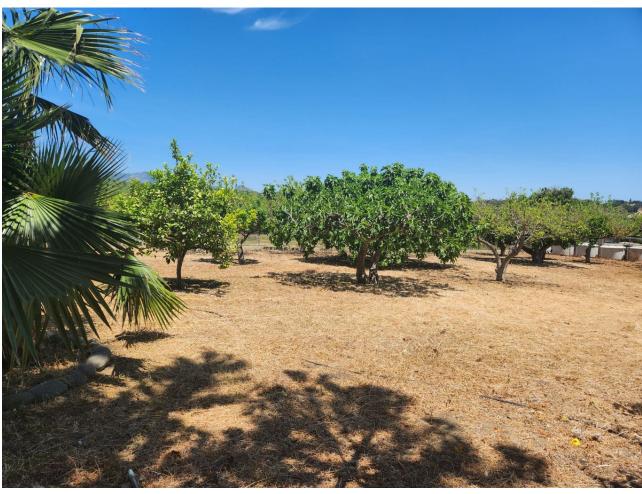

## Sales - Plot - Estepona 370.000€

www.mibgroup.es +34 662 58 96 58 info@mibgroup.es

Ref.-ID: MIBGR4866664 Estepona Plot

123 m2

3161 m2

MAGNIFICENT RUSTIC PLOT OF 3,161 M² WITH A HOUSE BUILT IN 2001, LOCATED IN A PRIVILEGED NATURAL ENVIRONMENT NEAR ESTEPONA EL PADRON The property includes a 123 m² house, designed to provide comfort amidst nature. Surrounded by a wide variety of tropical and subtropical fruit trees, the land features species such as mango, avocado, lemon, orange trees, and others, creating a lush, vibrant setting. Additionally, it benefits from a private well, ensuring a constant and sustainable water supply for irrigation and personal use. The plot is completely flat, offering easy access and maximum usability, whether for agriculture, landscaping projects, or expanding the house or other facilities. Its strategic location, just a few minutes' drive from Estepona's center, provides access to all essential services like supermarkets, schools, and shopping areas, as well as being very close to the beautiful beaches of the Costa del Sol. This property represents an excellent opportunity for both those seeking a home surrounded by nature and investors looking to capitalize on its vast potential. The combination of an ideal location, fertile land, and a well-maintained house makes it a rare gem in the region's real estate market. Don't miss the chance to live in a true natural paradise, just minutes away from the urban amenities and beaches of Estepona!