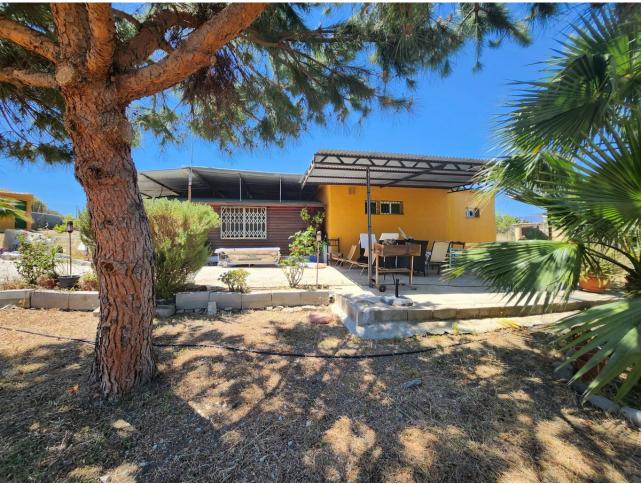

## Sales - Plot - Estepona 370.000€

www.mibgroup.es +34 662 58 96 58 info@mibgroup.es

Ref.-ID: MIBGR4866664 Estepona Plot

123 m2

3161 m2

MAGNIFICENT RUSTIC PLOT OF 3,161 M² WITH A HOUSE BUILT IN 2001, LOCATED IN A PRIVILEGED NATURAL ENVIRONMENT NEAR ESTEPONA EL PADRON The property includes a 123 m² house, designed to provide comfort amidst nature. Surrounded by a wide variety of tropical and subtropical fruit trees, the land features species such as mango, avocado, lemon, orange trees, and others, creating a lush, vibrant setting. Additionally, it benefits from a private well, ensuring a constant and sustainable water supply for irrigation and personal use. The plot is completely flat, offering easy access and maximum usability, whether for agriculture, landscaping projects, or expanding the house or other facilities. Its strategic location, just a few minutes' drive from Estepona's center, provides access to all essential services like supermarkets, schools, and shopping areas, as well as being very close to the beautiful beaches of the Costa del Sol. This property represents an excellent opportunity for both those seeking a home surrounded by nature and investors looking to capitalize on its vast potential. The combination of an ideal location, fertile land, and a well-maintained house makes it a rare gem in the region's real estate market. Don't miss the chance to live in a true natural paradise, just minutes away from the urban amenities and beaches of Estepona!