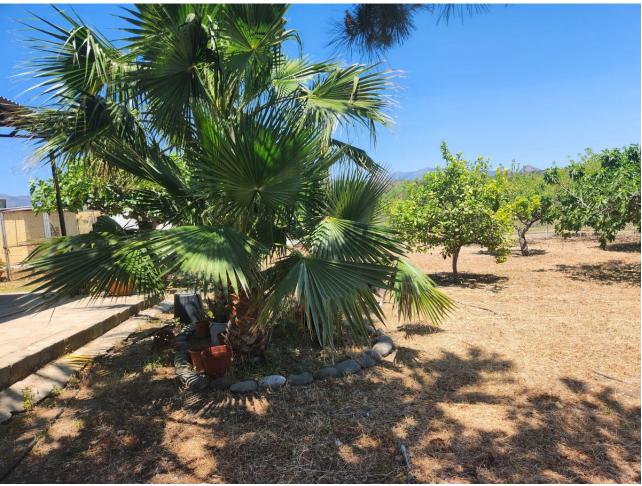

## Sales - Plot - Estepona 370.000€

www.mibgroup.es +34 662 58 96 58 info@mibgroup.es

Ref.-ID: MIBGR4866664 Estepona Plot

123 m2

3161 m2

MAGNIFICENT RUSTIC PLOT OF 3,161 M² WITH A HOUSE BUILT IN 2001, LOCATED IN A PRIVILEGED NATURAL ENVIRONMENT NEAR ESTEPONA EL PADRON The property includes a 123 m² house, designed to provide comfort amidst nature. Surrounded by a wide variety of tropical and subtropical fruit trees, the land features species such as mango, avocado, lemon, orange trees, and others, creating a lush, vibrant setting. Additionally, it benefits from a private well, ensuring a constant and sustainable water supply for irrigation and personal use. The plot is completely flat, offering easy access and maximum usability, whether for agriculture, landscaping projects, or expanding the house or other facilities. Its strategic location, just a few minutes' drive from Estepona's center, provides access to all essential services like supermarkets, schools, and shopping areas, as well as being very close to the beautiful beaches of the Costa del Sol. This property represents an excellent opportunity for both those seeking a home surrounded by nature and investors looking to capitalize on its vast potential. The combination of an ideal location, fertile land, and a well-maintained house makes it a rare gem in the region's real estate market. Don't miss the chance to live in a true natural paradise, just minutes away from the urban amenities and beaches of Estepona!