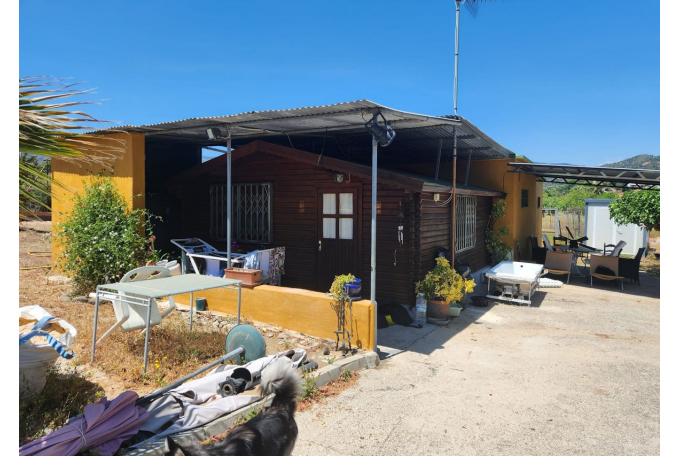

## Sales - Plot - Estepona 370.000€

www.mibgroup.es +34 662 58 96 58 info@mibgroup.es

Ref.-ID: MIBGR4866664 Estepona Plot

123 m2

3161 m2

MAGNIFICENT RUSTIC PLOT OF 3,161 M² WITH A HOUSE BUILT IN 2001, LOCATED IN A PRIVILEGED NATURAL ENVIRONMENT NEAR ESTEPONA EL PADRON The property includes a 123 m² house, designed to provide comfort amidst nature. Surrounded by a wide variety of tropical and subtropical fruit trees, the land features species such as mango, avocado, lemon, orange trees, and others, creating a lush, vibrant setting. Additionally, it benefits from a private well, ensuring a constant and sustainable water supply for irrigation and personal use. The plot is completely flat, offering easy access and maximum usability, whether for agriculture, landscaping projects, or expanding the house or other facilities. Its strategic location, just a few minutes' drive from Estepona's center, provides access to all essential services like supermarkets, schools, and shopping areas, as well as being very close to the beautiful beaches of the Costa del Sol. This property represents an excellent opportunity for both those seeking a home surrounded by nature and investors looking to capitalize on its vast potential. The combination of an ideal location, fertile land, and a well-maintained house makes it a rare gem in the region's real estate market. Don't miss the chance to live in a true natural paradise, just minutes away from the urban amenities and beaches of Estepona!