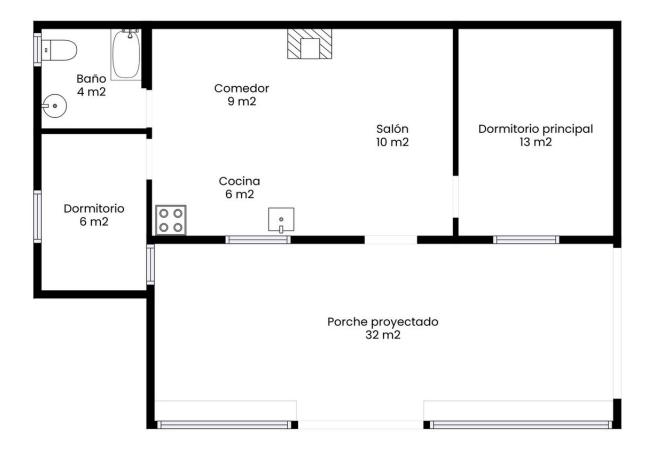

## Sales - Plot - Estepona 370.000€

www.mibgroup.es +34 662 58 96 58 info@mibgroup.es

Ref.-ID: MIBGR4866664 Estepona Plot

123 m2

3161 m2

MAGNIFICENT RUSTIC PLOT OF 3,161 M² WITH A HOUSE BUILT IN 2001, LOCATED IN A PRIVILEGED NATURAL ENVIRONMENT NEAR ESTEPONA EL PADRON The property includes a 123 m² house, designed to provide comfort amidst nature. Surrounded by a wide variety of tropical and subtropical fruit trees, the land features species such as mango, avocado, lemon, orange trees, and others, creating a lush, vibrant setting. Additionally, it benefits from a private well, ensuring a constant and sustainable water supply for irrigation and personal use. The plot is completely flat, offering easy access and maximum usability, whether for agriculture, landscaping projects, or expanding the house or other facilities. Its strategic location, just a few minutes' drive from Estepona's center, provides access to all essential services like supermarkets, schools, and shopping areas, as well as being very close to the beautiful beaches of the Costa del Sol. This property represents an excellent opportunity for both those seeking a home surrounded by nature and investors looking to capitalize on its vast potential. The combination of an ideal location, fertile land, and a well-maintained house makes it a rare gem in the region's real estate market. Don't miss the chance to live in a true natural paradise, just minutes away from the urban amenities and beaches of Estepona!

Setting

Views Mou

MountainCountry

Las medidas y dimensiones son aproximadas, las reales pueden variar.