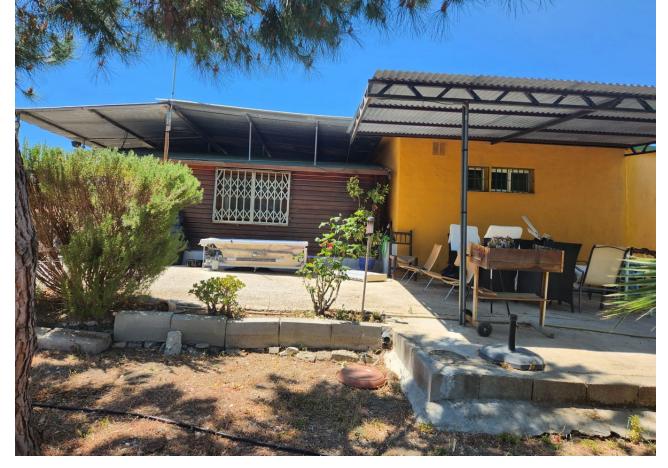

## Sales - Plot - Estepona 370.000€

www.mibgroup.es +34 662 58 96 58 info@mibgroup.es

Ref.-ID: MIBGR4866664 Estepona Plot

123 m2

3161 m2

MAGNIFICENT RUSTIC PLOT OF 3,161 M² WITH A HOUSE BUILT IN 2001, LOCATED IN A PRIVILEGED NATURAL ENVIRONMENT NEAR ESTEPONA EL PADRON The property includes a 123 m² house, designed to provide comfort amidst nature. Surrounded by a wide variety of tropical and subtropical fruit trees, the land features species such as mango, avocado, lemon, orange trees, and others, creating a lush, vibrant setting. Additionally, it benefits from a private well, ensuring a constant and sustainable water supply for irrigation and personal use. The plot is completely flat, offering easy access and maximum usability, whether for agriculture, landscaping projects, or expanding the house or other facilities. Its strategic location, just a few minutes' drive from Estepona's center, provides access to all essential services like supermarkets, schools, and shopping areas, as well as being very close to the beautiful beaches of the Costa del Sol. This property represents an excellent opportunity for both those seeking a home surrounded by nature and investors looking to capitalize on its vast potential. The combination of an ideal location, fertile land, and a well-maintained house makes it a rare gem in the region's real estate market. Don't miss the chance to live in a true natural paradise, just minutes away from the urban amenities and beaches of Estepona!