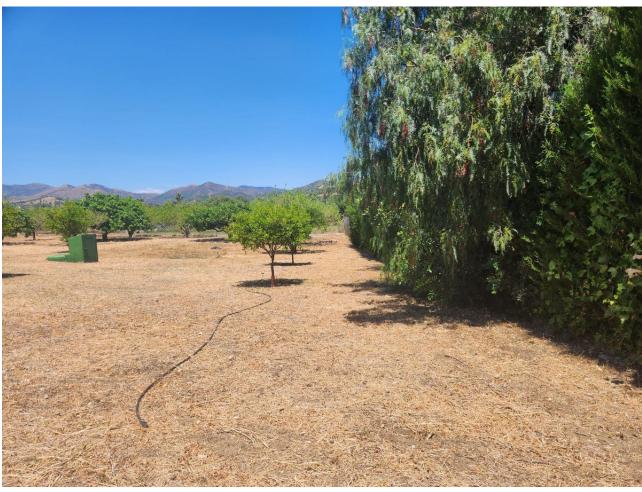

## Sales - Plot - Estepona 370.000€

www.mibgroup.es +34 662 58 96 58 info@mibgroup.es

Ref.-ID: MIBGR4866664 Estepona Plot

123 m2

3161 m2

MAGNIFICENT RUSTIC PLOT OF 3,161 M² WITH A HOUSE BUILT IN 2001, LOCATED IN A PRIVILEGED NATURAL ENVIRONMENT NEAR ESTEPONA EL PADRON The property includes a 123 m² house, designed to provide comfort amidst nature. Surrounded by a wide variety of tropical and subtropical fruit trees, the land features species such as mango, avocado, lemon, orange trees, and others, creating a lush, vibrant setting. Additionally, it benefits from a private well, ensuring a constant and sustainable water supply for irrigation and personal use. The plot is completely flat, offering easy access and maximum usability, whether for agriculture, landscaping projects, or expanding the house or other facilities. Its strategic location, just a few minutes' drive from Estepona's center, provides access to all essential services like supermarkets, schools, and shopping areas, as well as being very close to the beautiful beaches of the Costa del Sol. This property represents an excellent opportunity for both those seeking a home surrounded by nature and investors looking to capitalize on its vast potential. The combination of an ideal location, fertile land, and a well-maintained house makes it a rare gem in the region's real estate market. Don't miss the chance to live in a true natural paradise, just minutes away from the urban amenities and beaches of Estepona!