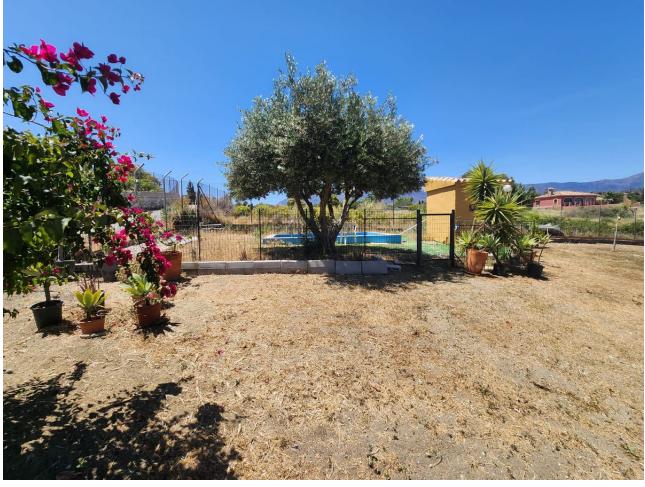

## Sales - Plot - Estepona 370.000€

www.mibgroup.es +34 662 58 96 58 info@mibgroup.es

Ref.-ID: MIBGR4866664 Estepona Plot

123 m2

3161 m2

MAGNIFICENT RUSTIC PLOT OF 3,161 M² WITH A HOUSE BUILT IN 2001, LOCATED IN A PRIVILEGED NATURAL ENVIRONMENT NEAR ESTEPONA EL PADRON The property includes a 123 m² house, designed to provide comfort amidst nature. Surrounded by a wide variety of tropical and subtropical fruit trees, the land features species such as mango, avocado, lemon, orange trees, and others, creating a lush, vibrant setting. Additionally, it benefits from a private well, ensuring a constant and sustainable water supply for irrigation and personal use. The plot is completely flat, offering easy access and maximum usability, whether for agriculture, landscaping projects, or expanding the house or other facilities. Its strategic location, just a few minutes' drive from Estepona's center, provides access to all essential services like supermarkets, schools, and shopping areas, as well as being very close to the beautiful beaches of the Costa del Sol. This property represents an excellent opportunity for both those seeking a home surrounded by nature and investors looking to capitalize on its vast potential. The combination of an ideal location, fertile land, and a well-maintained house makes it a rare gem in the region's real estate market. Don't miss the chance to live in a true natural paradise, just minutes away from the urban amenities and beaches of Estepona!

Setting

Views Mou

MountainCountry

Las medidas y dimensiones son aproximadas, las reales pueden variar.