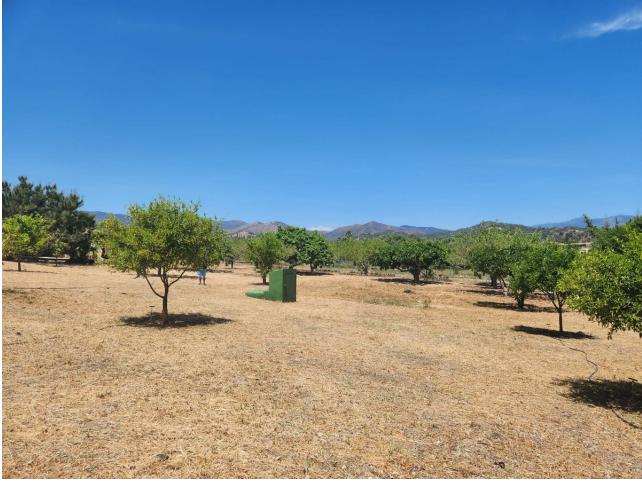

## Sales - Plot - Estepona 370.000€

www.mibgroup.es +34 662 58 96 58 info@mibgroup.es

Ref.-ID: MIBGR4866664 Estepona Plot

123 m2

3161 m2

MAGNIFICENT RUSTIC PLOT OF 3,161 M² WITH A HOUSE BUILT IN 2001, LOCATED IN A PRIVILEGED NATURAL ENVIRONMENT NEAR ESTEPONA EL PADRON The property includes a 123 m² house, designed to provide comfort amidst nature. Surrounded by a wide variety of tropical and subtropical fruit trees, the land features species such as mango, avocado, lemon, orange trees, and others, creating a lush, vibrant setting. Additionally, it benefits from a private well, ensuring a constant and sustainable water supply for irrigation and personal use. The plot is completely flat, offering easy access and maximum usability, whether for agriculture, landscaping projects, or expanding the house or other facilities. Its strategic location, just a few minutes' drive from Estepona's center, provides access to all essential services like supermarkets, schools, and shopping areas, as well as being very close to the beautiful beaches of the Costa del Sol. This property represents an excellent opportunity for both those seeking a home surrounded by nature and investors looking to capitalize on its vast potential. The combination of an ideal location, fertile land, and a well-maintained house makes it a rare gem in the region's real estate market. Don't miss the chance to live in a true natural paradise, just minutes away from the urban amenities and beaches of Estepona!