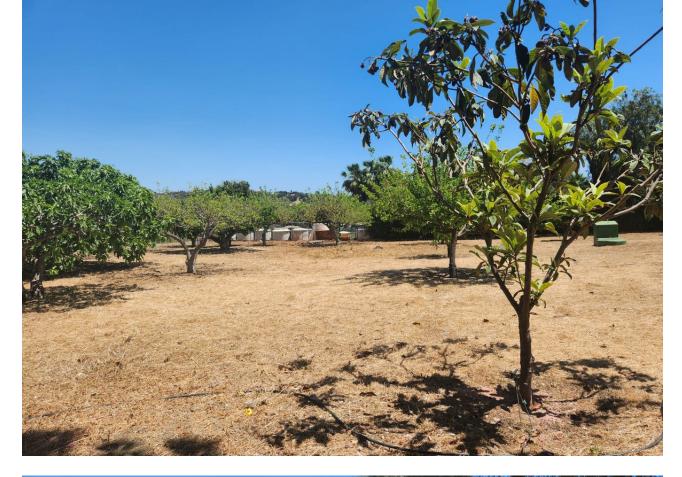

## Sales - Plot - Estepona 370.000€

www.mibgroup.es +34 662 58 96 58 info@mibgroup.es

Ref.-ID: MIBGR4866664 Estepona Plot

123 m2

3161 m2

MAGNIFICENT RUSTIC PLOT OF 3,161 M² WITH A HOUSE BUILT IN 2001, LOCATED IN A PRIVILEGED NATURAL ENVIRONMENT NEAR ESTEPONA EL PADRON The property includes a 123 m² house, designed to provide comfort amidst nature. Surrounded by a wide variety of tropical and subtropical fruit trees, the land features species such as mango, avocado, lemon, orange trees, and others, creating a lush, vibrant setting. Additionally, it benefits from a private well, ensuring a constant and sustainable water supply for irrigation and personal use. The plot is completely flat, offering easy access and maximum usability, whether for agriculture, landscaping projects, or expanding the house or other facilities. Its strategic location, just a few minutes' drive from Estepona's center, provides access to all essential services like supermarkets, schools, and shopping areas, as well as being very close to the beautiful beaches of the Costa del Sol. This property represents an excellent opportunity for both those seeking a home surrounded by nature and investors looking to capitalize on its vast potential. The combination of an ideal location, fertile land, and a well-maintained house makes it a rare gem in the region's real estate market. Don't miss the chance to live in a true natural paradise, just minutes away from the urban amenities and beaches of Estepona!