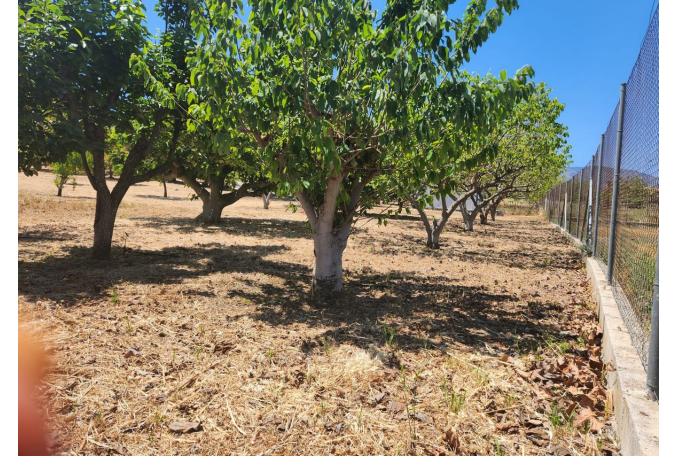

## Sales - Plot - Estepona 370.000€

www.mibgroup.es +34 662 58 96 58 info@mibgroup.es

Ref.-ID: MIBGR4866664 Estepona Plot

123 m2

3161 m2

MAGNIFICENT RUSTIC PLOT OF 3,161 M² WITH A HOUSE BUILT IN 2001, LOCATED IN A PRIVILEGED NATURAL ENVIRONMENT NEAR ESTEPONA EL PADRON The property includes a 123 m² house, designed to provide comfort amidst nature. Surrounded by a wide variety of tropical and subtropical fruit trees, the land features species such as mango, avocado, lemon, orange trees, and others, creating a lush, vibrant setting. Additionally, it benefits from a private well, ensuring a constant and sustainable water supply for irrigation and personal use. The plot is completely flat, offering easy access and maximum usability, whether for agriculture, landscaping projects, or expanding the house or other facilities. Its strategic location, just a few minutes' drive from Estepona's center, provides access to all essential services like supermarkets, schools, and shopping areas, as well as being very close to the beautiful beaches of the Costa del Sol. This property represents an excellent opportunity for both those seeking a home surrounded by nature and investors looking to capitalize on its vast potential. The combination of an ideal location, fertile land, and a well-maintained house makes it a rare gem in the region's real estate market. Don't miss the chance to live in a true natural paradise, just minutes away from the urban amenities and beaches of Estepona!