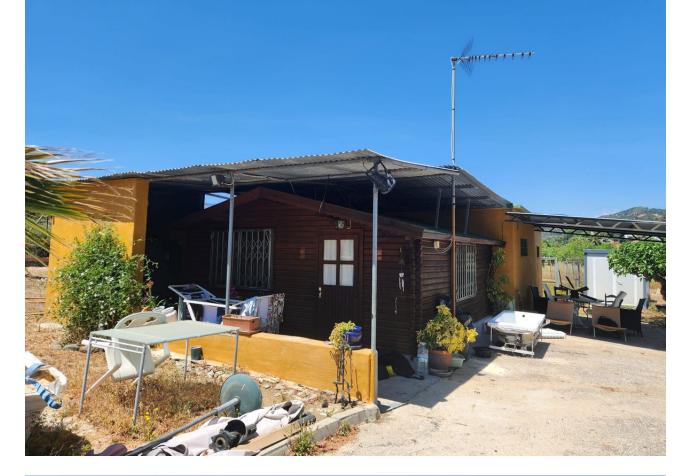

## Sales - Plot - Estepona 370.000€

www.mibgroup.es +34 662 58 96 58 info@mibgroup.es

Ref.-ID: MIBGR4866664 Estepona Plot

123 m2

3161 m2

MAGNIFICENT RUSTIC PLOT OF 3,161 M² WITH A HOUSE BUILT IN 2001, LOCATED IN A PRIVILEGED NATURAL ENVIRONMENT NEAR ESTEPONA EL PADRON The property includes a 123 m² house, designed to provide comfort amidst nature. Surrounded by a wide variety of tropical and subtropical fruit trees, the land features species such as mango, avocado, lemon, orange trees, and others, creating a lush, vibrant setting. Additionally, it benefits from a private well, ensuring a constant and sustainable water supply for irrigation and personal use. The plot is completely flat, offering easy access and maximum usability, whether for agriculture, landscaping projects, or expanding the house or other facilities. Its strategic location, just a few minutes' drive from Estepona's center, provides access to all essential services like supermarkets, schools, and shopping areas, as well as being very close to the beautiful beaches of the Costa del Sol. This property represents an excellent opportunity for both those seeking a home surrounded by nature and investors looking to capitalize on its vast potential. The combination of an ideal location, fertile land, and a well-maintained house makes it a rare gem in the region's real estate market. Don't miss the chance to live in a true natural paradise, just minutes away from the urban amenities and beaches of Estepona!