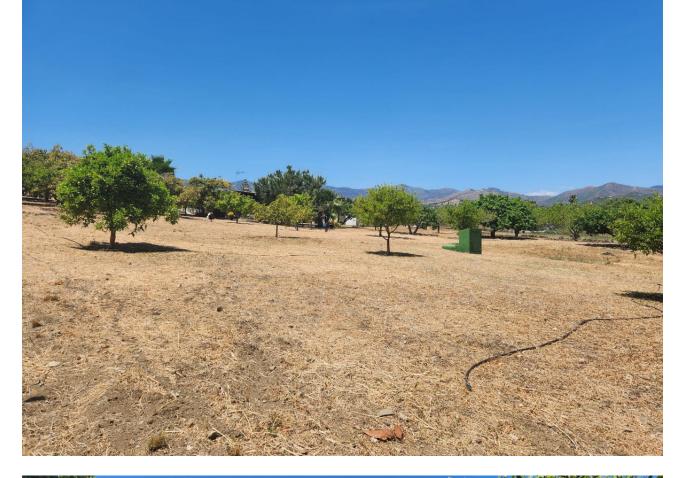

## Sales - Plot - Estepona 370.000€

www.mibgroup.es +34 662 58 96 58 info@mibgroup.es

Ref.-ID: MIBGR4866664 Estepona Plot

123 m2

3161 m2

MAGNIFICENT RUSTIC PLOT OF 3,161 M² WITH A HOUSE BUILT IN 2001, LOCATED IN A PRIVILEGED NATURAL ENVIRONMENT NEAR ESTEPONA EL PADRON The property includes a 123 m² house, designed to provide comfort amidst nature. Surrounded by a wide variety of tropical and subtropical fruit trees, the land features species such as mango, avocado, lemon, orange trees, and others, creating a lush, vibrant setting. Additionally, it benefits from a private well, ensuring a constant and sustainable water supply for irrigation and personal use. The plot is completely flat, offering easy access and maximum usability, whether for agriculture, landscaping projects, or expanding the house or other facilities. Its strategic location, just a few minutes' drive from Estepona's center, provides access to all essential services like supermarkets, schools, and shopping areas, as well as being very close to the beautiful beaches of the Costa del Sol. This property represents an excellent opportunity for both those seeking a home surrounded by nature and investors looking to capitalize on its vast potential. The combination of an ideal location, fertile land, and a well-maintained house makes it a rare gem in the region's real estate market. Don't miss the chance to live in a true natural paradise, just minutes away from the urban amenities and beaches of Estepona!