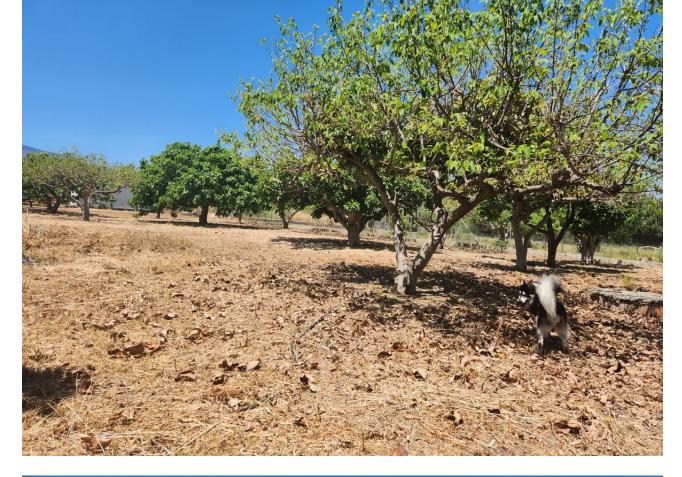

## Sales - Plot - Estepona 370.000€

www.mibgroup.es +34 662 58 96 58 info@mibgroup.es

Ref.-ID: MIBGR4866664 Estepona Plot

123 m2

3161 m2

MAGNIFICENT RUSTIC PLOT OF 3,161 M² WITH A HOUSE BUILT IN 2001, LOCATED IN A PRIVILEGED NATURAL ENVIRONMENT NEAR ESTEPONA EL PADRON The property includes a 123 m² house, designed to provide comfort amidst nature. Surrounded by a wide variety of tropical and subtropical fruit trees, the land features species such as mango, avocado, lemon, orange trees, and others, creating a lush, vibrant setting. Additionally, it benefits from a private well, ensuring a constant and sustainable water supply for irrigation and personal use. The plot is completely flat, offering easy access and maximum usability, whether for agriculture, landscaping projects, or expanding the house or other facilities. Its strategic location, just a few minutes' drive from Estepona's center, provides access to all essential services like supermarkets, schools, and shopping areas, as well as being very close to the beautiful beaches of the Costa del Sol. This property represents an excellent opportunity for both those seeking a home surrounded by nature and investors looking to capitalize on its vast potential. The combination of an ideal location, fertile land, and a well-maintained house makes it a rare gem in the region's real estate market. Don't miss the chance to live in a true natural paradise, just minutes away from the urban amenities and beaches of Estepona!