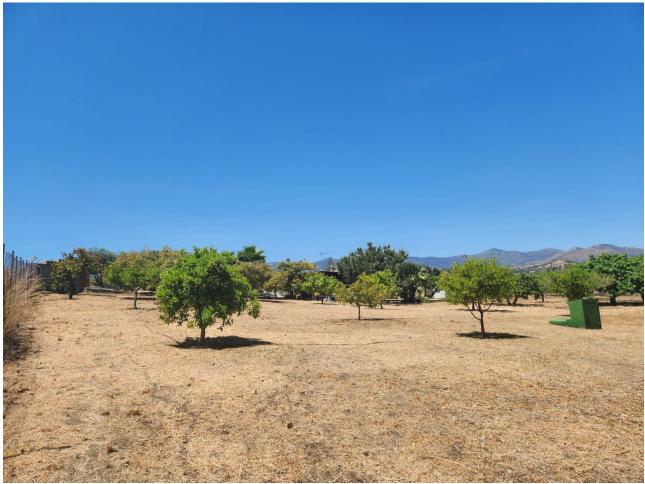

## Sales - Plot - Estepona 370.000€

www.mibgroup.es +34 662 58 96 58 info@mibgroup.es

Ref.-ID: MIBGR4866664 Estepona Plot

123 m2

3161 m2

MAGNIFICENT RUSTIC PLOT OF 3,161 M² WITH A HOUSE BUILT IN 2001, LOCATED IN A PRIVILEGED NATURAL ENVIRONMENT NEAR ESTEPONA EL PADRON The property includes a 123 m² house, designed to provide comfort amidst nature. Surrounded by a wide variety of tropical and subtropical fruit trees, the land features species such as mango, avocado, lemon, orange trees, and others, creating a lush, vibrant setting. Additionally, it benefits from a private well, ensuring a constant and sustainable water supply for irrigation and personal use. The plot is completely flat, offering easy access and maximum usability, whether for agriculture, landscaping projects, or expanding the house or other facilities. Its strategic location, just a few minutes' drive from Estepona's center, provides access to all essential services like supermarkets, schools, and shopping areas, as well as being very close to the beautiful beaches of the Costa del Sol. This property represents an excellent opportunity for both those seeking a home surrounded by nature and investors looking to capitalize on its vast potential. The combination of an ideal location, fertile land, and a well-maintained house makes it a rare gem in the region's real estate market. Don't miss the chance to live in a true natural paradise, just minutes away from the urban amenities and beaches of Estepona!