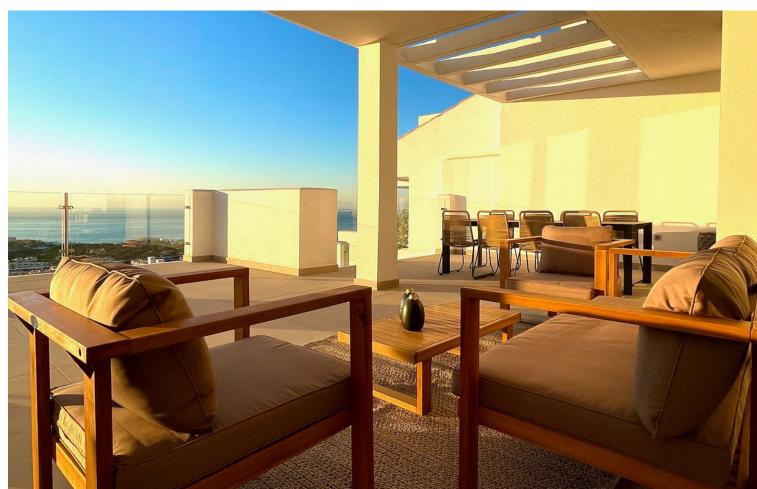

## Sales - Apartment - Benalmadena 750.000€

www.mibgroup.es +34 662 58 96 58 info@mibgroup.es Community: 2,892 EUR / year IBI: 172 EUR / year Rubbish: 853 EUR / year

3

2

102 m2

This modern duplex penthouse offers breathtaking sea views and an exceptional location in Benalmadena, just a short drive from the beach and the charming town center of Benalmadena Pueblo. The property features an open-plan living room with a fully equipped kitchen, three bedrooms, two bathrooms, and ample terrace space on both the main floor and the top floor, accessible from one of the bedrooms. The rooftop terrace provides stunning panoramic views of the surrounding area and the sea, complete with a private jacuzzi and plenty of space for sunbathing. Inside, the apartment boasts ceramic tile flooring throughout, as well as hot and cold air conditioning, underfloor heating, smoke detectors, and alarm systems. The bedrooms are fitted with built-in wardrobes for added convenience. Situated in a well-maintained residential complex with beautiful communal areas, such as a stunning communal pool, gym, paddle tennis courts, jacuzzi, whirlpool, sauna, a multipurpose room with a movie theatre, and a children's play area. The purchase price includes two underground parking spaces and a storage room. Located in Benalmadena, the property close to the the center of Benalmadena Pueblo, known for its variety of restaurants and bars, and only a short drive from the area's best beaches. With easy access to the coastal road and highway, Malaga Airport is just a 15-minute drive away. This apartment is perfect as a second residence, holiday home, or investment property, offering excellent long-term rental potential.