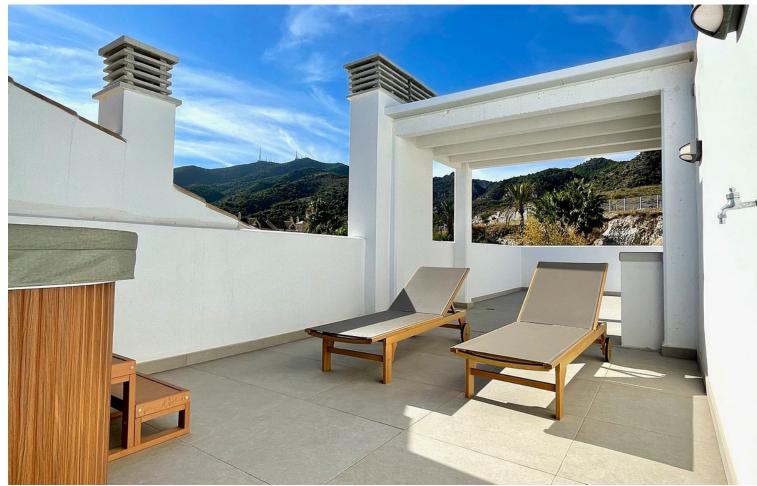

## Sales - Apartment - Benalmadena 750.000€

www.mibgroup.es +34 662 58 96 58 info@mibgroup.es Community: 2,892 EUR / year IBI: 172 EUR / year Rubbish: 853 EUR / year

3

2

102 m2

This modern duplex penthouse offers breathtaking sea views and an exceptional location in Benalmadena, just a short drive from the beach and the charming town center of Benalmadena Pueblo. The property features an open-plan living room with a fully equipped kitchen, three bedrooms, two bathrooms, and ample terrace space on both the main floor and the top floor, accessible from one of the bedrooms. The rooftop terrace provides stunning panoramic views of the surrounding area and the sea, complete with a private jacuzzi and plenty of space for sunbathing. Inside, the apartment boasts ceramic tile flooring throughout, as well as hot and cold air conditioning, underfloor heating, smoke detectors, and alarm systems. The bedrooms are fitted with built-in wardrobes for added convenience. Situated in a well-maintained residential complex with beautiful communal areas, such as a stunning communal pool, gym, paddle tennis courts, jacuzzi, whirlpool, sauna, a multipurpose room with a movie theatre, and a children's play area. The purchase price includes two underground parking spaces and a storage room. Located in Benalmadena, the property close to the the center of Benalmadena Pueblo, known for its variety of restaurants and bars, and only a short drive from the area's best beaches. With easy access to the coastal road and highway, Malaga Airport is just a 15-minute drive away. This apartment is perfect as a second residence, holiday home, or investment property, offering excellent long-term rental potential.