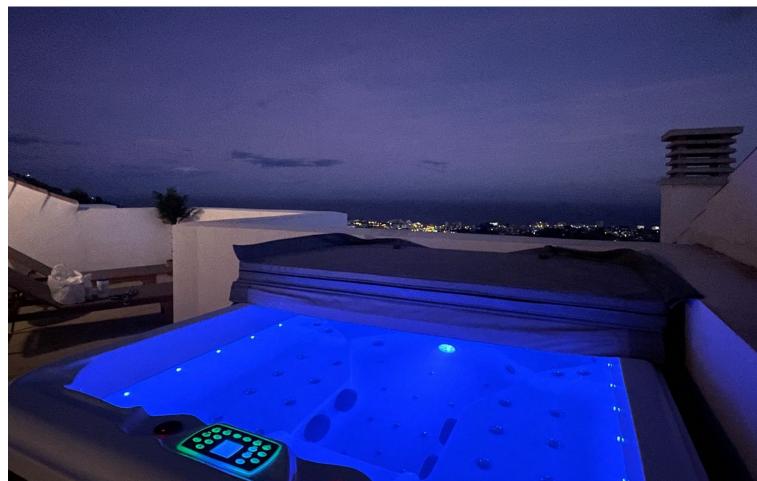

## Sales - Apartment - Benalmadena 750.000€

www.mibgroup.es +34 662 58 96 58 info@mibgroup.es Community: 2,892 EUR / year IBI: 172 EUR / year Rubbish: 853 EUR / year

3

2

102 m2

This modern duplex penthouse offers breathtaking sea views and an exceptional location in Benalmadena, just a short drive from the beach and the charming town center of Benalmadena Pueblo. The property features an open-plan living room with a fully equipped kitchen, three bedrooms, two bathrooms, and ample terrace space on both the main floor and the top floor, accessible from one of the bedrooms. The rooftop terrace provides stunning panoramic views of the surrounding area and the sea, complete with a private jacuzzi and plenty of space for sunbathing. Inside, the apartment boasts ceramic tile flooring throughout, as well as hot and cold air conditioning, underfloor heating, smoke detectors, and alarm systems. The bedrooms are fitted with built-in wardrobes for added convenience. Situated in a well-maintained residential complex with beautiful communal areas, such as a stunning communal pool, gym, paddle tennis courts, jacuzzi, whirlpool, sauna, a multipurpose room with a movie theatre, and a children's play area. The purchase price includes two underground parking spaces and a storage room. Located in Benalmadena, the property close to the the center of Benalmadena Pueblo, known for its variety of restaurants and bars, and only a short drive from the area's best beaches. With easy access to the coastal road and highway, Malaga Airport is just a 15-minute drive away. This apartment is perfect as a second residence, holiday home, or investment property, offering excellent long-term rental potential.