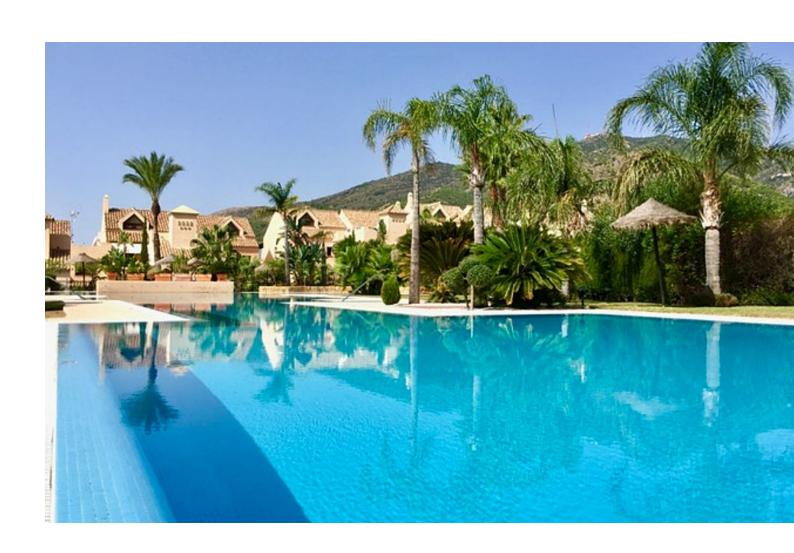

## Sales - Apartment - Benalmadena 750.000€

www.mibgroup.es +34 662 58 96 58 info@mibgroup.es Community: 2,892 EUR / year IBI: 172 EUR / year Rubbish: 853 EUR / year

3

2

102 m2

This modern duplex penthouse offers breathtaking sea views and an exceptional location in Benalmadena, just a short drive from the beach and the charming town center of Benalmadena Pueblo. The property features an open-plan living room with a fully equipped kitchen, three bedrooms, two bathrooms, and ample terrace space on both the main floor and the top floor, accessible from one of the bedrooms. The rooftop terrace provides stunning panoramic views of the surrounding area and the sea, complete with a private jacuzzi and plenty of space for sunbathing. Inside, the apartment boasts ceramic tile flooring throughout, as well as hot and cold air conditioning, underfloor heating, smoke detectors, and alarm systems. The bedrooms are fitted with built-in wardrobes for added convenience. Situated in a well-maintained residential complex with beautiful communal areas, such as a stunning communal pool, gym, paddle tennis courts, jacuzzi, whirlpool, sauna, a multipurpose room with a movie theatre, and a children's play area. The purchase price includes two underground parking spaces and a storage room. Located in Benalmadena, the property close to the the center of Benalmadena Pueblo, known for its variety of restaurants and bars, and only a short drive from the area's best beaches. With easy access to the coastal road and highway, Malaga Airport is just a 15-minute drive away. This apartment is perfect as a second residence, holiday home, or investment property, offering excellent long-term rental potential.