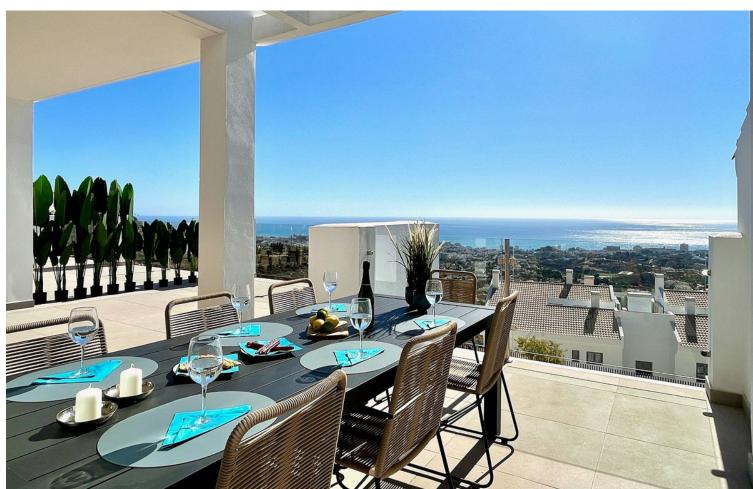

## Sales - Apartment - Benalmadena 750.000€

www.mibgroup.es +34 662 58 96 58 info@mibgroup.es Community: 2,892 EUR / year IBI: 172 EUR / year Rubbish: 853 EUR / year

3

2

102 m2

This modern duplex penthouse offers breathtaking sea views and an exceptional location in Benalmadena, just a short drive from the beach and the charming town center of Benalmadena Pueblo. The property features an open-plan living room with a fully equipped kitchen, three bedrooms, two bathrooms, and ample terrace space on both the main floor and the top floor, accessible from one of the bedrooms. The rooftop terrace provides stunning panoramic views of the surrounding area and the sea, complete with a private jacuzzi and plenty of space for sunbathing. Inside, the apartment boasts ceramic tile flooring throughout, as well as hot and cold air conditioning, underfloor heating, smoke detectors, and alarm systems. The bedrooms are fitted with built-in wardrobes for added convenience. Situated in a well-maintained residential complex with beautiful communal areas, such as a stunning communal pool, gym, paddle tennis courts, jacuzzi, whirlpool, sauna, a multipurpose room with a movie theatre, and a children's play area. The purchase price includes two underground parking spaces and a storage room. Located in Benalmadena, the property close to the the center of Benalmadena Pueblo, known for its variety of restaurants and bars, and only a short drive from the area's best beaches. With easy access to the coastal road and highway, Malaga Airport is just a 15-minute drive away. This apartment is perfect as a second residence, holiday home, or investment property, offering excellent long-term rental potential.