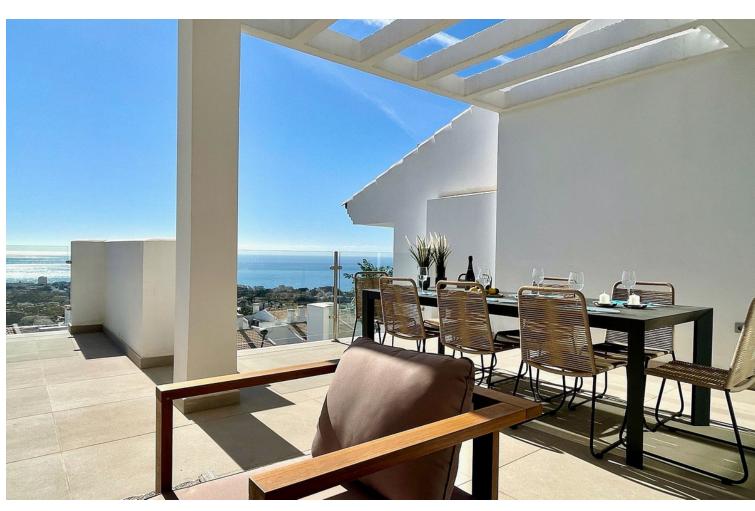

## Sales - Apartment - Benalmadena 750.000€

www.mibgroup.es +34 662 58 96 58 info@mibgroup.es Community: 2,892 EUR / year IBI: 172 EUR / year Rubbish: 853 EUR / year

3

2

102 m2

This modern duplex penthouse offers breathtaking sea views and an exceptional location in Benalmadena, just a short drive from the beach and the charming town center of Benalmadena Pueblo. The property features an open-plan living room with a fully equipped kitchen, three bedrooms, two bathrooms, and ample terrace space on both the main floor and the top floor, accessible from one of the bedrooms. The rooftop terrace provides stunning panoramic views of the surrounding area and the sea, complete with a private jacuzzi and plenty of space for sunbathing. Inside, the apartment boasts ceramic tile flooring throughout, as well as hot and cold air conditioning, underfloor heating, smoke detectors, and alarm systems. The bedrooms are fitted with built-in wardrobes for added convenience. Situated in a well-maintained residential complex with beautiful communal areas, such as a stunning communal pool, gym, paddle tennis courts, jacuzzi, whirlpool, sauna, a multipurpose room with a movie theatre, and a children's play area. The purchase price includes two underground parking spaces and a storage room. Located in Benalmadena, the property close to the the center of Benalmadena Pueblo, known for its variety of restaurants and bars, and only a short drive from the area's best beaches. With easy access to the coastal road and highway, Malaga Airport is just a 15-minute drive away. This apartment is perfect as a second residence, holiday home, or investment property, offering excellent long-term rental potential.