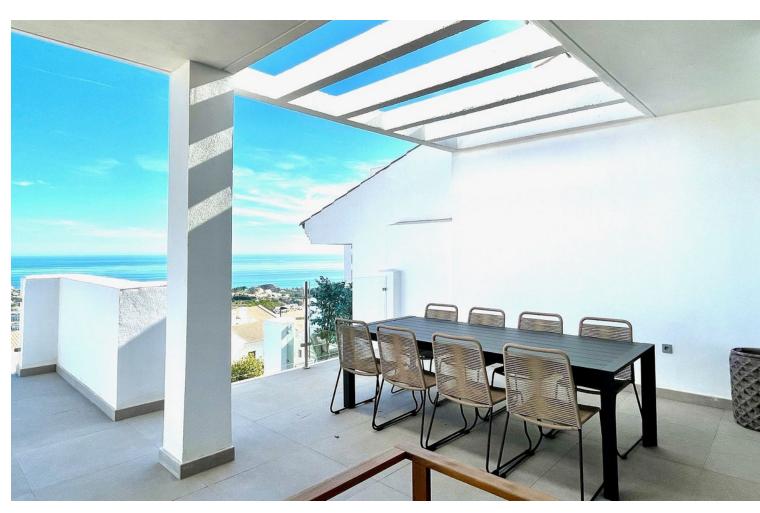

## Sales - Apartment - Benalmadena 750.000€

www.mibgroup.es +34 662 58 96 58 info@mibgroup.es Community: 2,892 EUR / year IBI: 172 EUR / year Rubbish: 853 EUR / year

3

2

102 m2

This modern duplex penthouse offers breathtaking sea views and an exceptional location in Benalmadena, just a short drive from the beach and the charming town center of Benalmadena Pueblo. The property features an open-plan living room with a fully equipped kitchen, three bedrooms, two bathrooms, and ample terrace space on both the main floor and the top floor, accessible from one of the bedrooms. The rooftop terrace provides stunning panoramic views of the surrounding area and the sea, complete with a private jacuzzi and plenty of space for sunbathing. Inside, the apartment boasts ceramic tile flooring throughout, as well as hot and cold air conditioning, underfloor heating, smoke detectors, and alarm systems. The bedrooms are fitted with built-in wardrobes for added convenience. Situated in a well-maintained residential complex with beautiful communal areas, such as a stunning communal pool, gym, paddle tennis courts, jacuzzi, whirlpool, sauna, a multipurpose room with a movie theatre, and a children's play area. The purchase price includes two underground parking spaces and a storage room. Located in Benalmadena, the property close to the the center of Benalmadena Pueblo, known for its variety of restaurants and bars, and only a short drive from the area's best beaches. With easy access to the coastal road and highway, Malaga Airport is just a 15-minute drive away. This apartment is perfect as a second residence, holiday home, or investment property, offering excellent long-term rental potential.