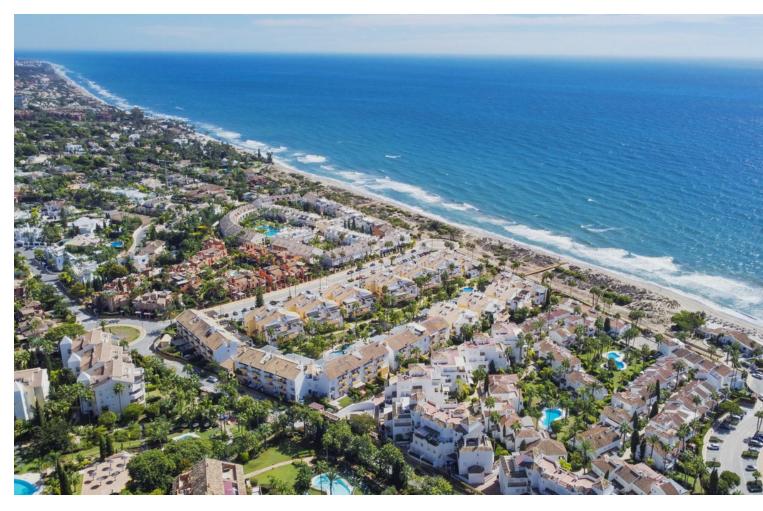

3

2

132 m2

Duplex penthouse on the beachfront in Bahia de Marbella One of the few urbanisations where its still possible to do tourist rentals! Discover a luxurious beachfront lifestyle in this spacious duplex penthouse located in a safe and quiet urbanization in Bahía de Marbella. This stunning property offers the perfect combination of comfort and convenience being right on the beach. Enjoy direct access to sandy beaches. Spend your days sunbathing, swimming or exploring the vibrant coastal town. Duplex Penthouse, Bahía de Marbella, Costa del Sol. 3 Bedrooms, 2 Bathrooms, Built 132 m², Terrace 39 m<sup>2</sup>. Entrance floor: living room, main terrace, kitchen, tract with 2 bedrooms and a bathroom, small storage room on the terrace. Upstairs: Master bedrooms with ensuite bathroom and two terraces, plus a dressing room with approx. 4 m2. The complex has two swimming pools for your enjoyment, as well as underground parking for your convenience. Enjoy the benefits of a safe and quiet urbanization. Located just 5 minutes from the center of Marbella and a short drive from the exclusive Puerto Banús marina. The convenient location also means: supermarket 10 min away. walking, airport 35 min, Puerto Banús 10 min. schools nearby, several golf courses, Setting: Beachside, Close To Golf, Close To Sea, Urbanisation, Front Line Beach Complex. Orientation: East. Condition: Excellent. Pool: Communal. Climate Control: Air Conditioning, Hot A/C, Cold A/C. Views: Garden. Features: Covered Terrace, Lift, Fitted Wardrobes, Near Transport, Private Terrace, Ensuite Bathroom, Marble Flooring, Double Glazing, 24 Hour Reception. Furniture: Fully Furnished. Kitchen: Fully Fitted. Garden: Communal, Landscaped. Security: Gated Complex, Entry Phone. Parking: Underground. Utilities: Electricity.