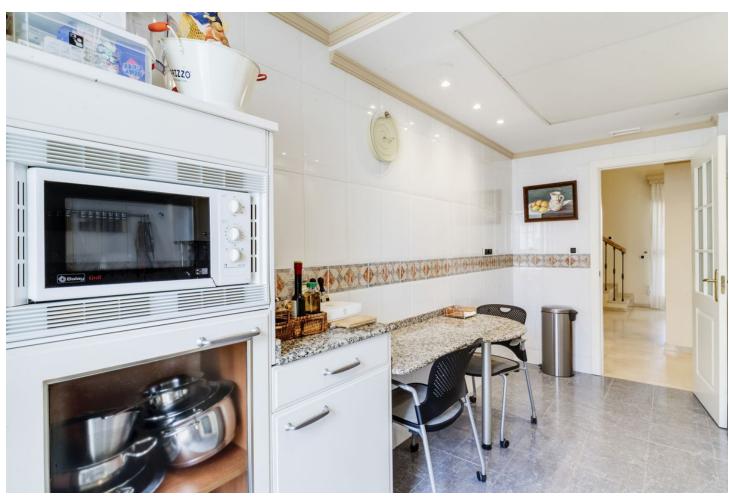

3

2

132 m2

Duplex penthouse on the beachfront in Bahia de Marbella One of the few urbanisations where its still possible to do tourist rentals! Discover a luxurious beachfront lifestyle in this spacious duplex penthouse located in a safe and quiet urbanization in Bahía de Marbella. This stunning property offers the perfect combination of comfort and convenience being right on the beach. Enjoy direct access to sandy beaches. Spend your days sunbathing, swimming or exploring the vibrant coastal town. Duplex Penthouse, Bahía de Marbella, Costa del Sol. 3 Bedrooms, 2 Bathrooms, Built 132 m², Terrace 39 m<sup>2</sup>. Entrance floor: living room, main terrace, kitchen, tract with 2 bedrooms and a bathroom, small storage room on the terrace. Upstairs: Master bedrooms with ensuite bathroom and two terraces, plus a dressing room with approx. 4 m2. The complex has two swimming pools for your enjoyment, as well as underground parking for your convenience. Enjoy the benefits of a safe and quiet urbanization. Located just 5 minutes from the center of Marbella and a short drive from the exclusive Puerto Banús marina. The convenient location also means: supermarket 10 min away. walking, airport 35 min, Puerto Banús 10 min. schools nearby, several golf courses, Setting: Beachside, Close To Golf, Close To Sea, Urbanisation, Front Line Beach Complex. Orientation: East. Condition: Excellent. Pool: Communal. Climate Control: Air Conditioning, Hot A/C, Cold A/C. Views: Garden. Features: Covered Terrace, Lift, Fitted Wardrobes, Near Transport, Private Terrace, Ensuite Bathroom, Marble Flooring, Double Glazing, 24 Hour Reception. Furniture: Fully Furnished. Kitchen: Fully Fitted. Garden: Communal, Landscaped. Security: Gated Complex, Entry Phone. Parking: Underground. Utilities: Electricity.