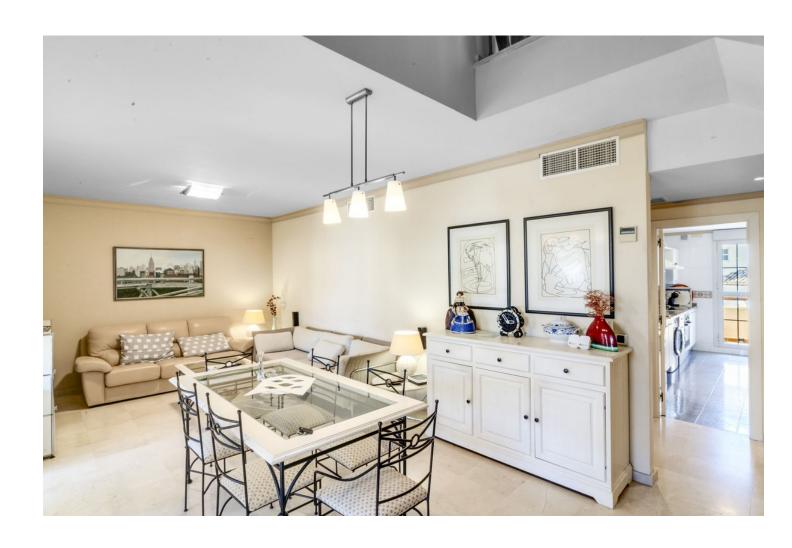

3

2

132 m2

Duplex penthouse on the beachfront in Bahia de Marbella One of the few urbanisations where its still possible to do tourist rentals! Discover a luxurious beachfront lifestyle in this spacious duplex penthouse located in a safe and quiet urbanization in Bahía de Marbella. This stunning property offers the perfect combination of comfort and convenience being right on the beach. Enjoy direct access to sandy beaches. Spend your days sunbathing, swimming or exploring the vibrant coastal town. Duplex Penthouse, Bahía de Marbella, Costa del Sol. 3 Bedrooms, 2 Bathrooms, Built 132 m², Terrace 39 m<sup>2</sup>. Entrance floor: living room, main terrace, kitchen, tract with 2 bedrooms and a bathroom, small storage room on the terrace. Upstairs: Master bedrooms with ensuite bathroom and two terraces, plus a dressing room with approx. 4 m2. The complex has two swimming pools for your enjoyment, as well as underground parking for your convenience. Enjoy the benefits of a safe and quiet urbanization. Located just 5 minutes from the center of Marbella and a short drive from the exclusive Puerto Banús marina. The convenient location also means: supermarket 10 min away. walking, airport 35 min, Puerto Banús 10 min. schools nearby, several golf courses, Setting: Beachside, Close To Golf, Close To Sea, Urbanisation, Front Line Beach Complex. Orientation: East. Condition: Excellent. Pool: Communal. Climate Control: Air Conditioning, Hot A/C, Cold A/C. Views: Garden. Features: Covered Terrace, Lift, Fitted Wardrobes, Near Transport, Private Terrace, Ensuite Bathroom, Marble Flooring, Double Glazing, 24 Hour Reception. Furniture: Fully Furnished. Kitchen: Fully Fitted. Garden: Communal, Landscaped. Security: Gated Complex, Entry Phone. Parking: Underground. Utilities: Electricity.