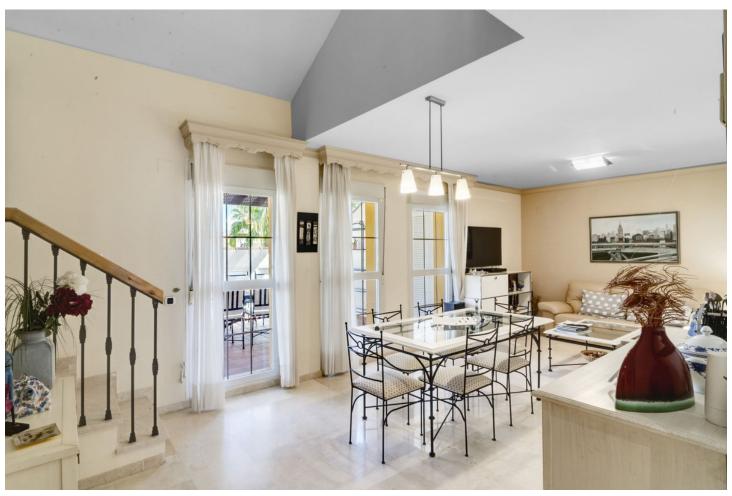

3

2

132 m2

Duplex penthouse on the beachfront in Bahia de Marbella One of the few urbanisations where its still possible to do tourist rentals! Discover a luxurious beachfront lifestyle in this spacious duplex penthouse located in a safe and quiet urbanization in Bahía de Marbella. This stunning property offers the perfect combination of comfort and convenience being right on the beach. Enjoy direct access to sandy beaches. Spend your days sunbathing, swimming or exploring the vibrant coastal town. Duplex Penthouse, Bahía de Marbella, Costa del Sol. 3 Bedrooms, 2 Bathrooms, Built 132 m², Terrace 39 m<sup>2</sup>. Entrance floor: living room, main terrace, kitchen, tract with 2 bedrooms and a bathroom, small storage room on the terrace. Upstairs: Master bedrooms with ensuite bathroom and two terraces, plus a dressing room with approx. 4 m2. The complex has two swimming pools for your enjoyment, as well as underground parking for your convenience. Enjoy the benefits of a safe and quiet urbanization. Located just 5 minutes from the center of Marbella and a short drive from the exclusive Puerto Banús marina. The convenient location also means: supermarket 10 min away. walking, airport 35 min, Puerto Banús 10 min. schools nearby, several golf courses, Setting: Beachside, Close To Golf, Close To Sea, Urbanisation, Front Line Beach Complex. Orientation: East. Condition: Excellent. Pool: Communal. Climate Control: Air Conditioning, Hot A/C, Cold A/C. Views: Garden. Features: Covered Terrace, Lift, Fitted Wardrobes, Near Transport, Private Terrace, Ensuite Bathroom, Marble Flooring, Double Glazing, 24 Hour Reception. Furniture: Fully Furnished. Kitchen: Fully Fitted. Garden: Communal, Landscaped. Security: Gated Complex, Entry Phone. Parking: Underground. Utilities: Electricity.