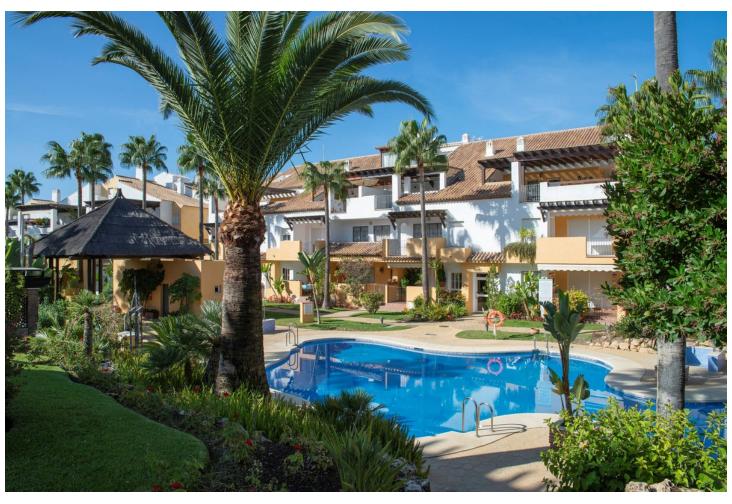

3

2

132 m2

Duplex penthouse on the beachfront in Bahia de Marbella One of the few urbanisations where its still possible to do tourist rentals! Discover a luxurious beachfront lifestyle in this spacious duplex penthouse located in a safe and quiet urbanization in Bahía de Marbella. This stunning property offers the perfect combination of comfort and convenience being right on the beach. Enjoy direct access to sandy beaches. Spend your days sunbathing, swimming or exploring the vibrant coastal town. Duplex Penthouse, Bahía de Marbella, Costa del Sol. 3 Bedrooms, 2 Bathrooms, Built 132 m², Terrace 39 m<sup>2</sup>. Entrance floor: living room, main terrace, kitchen, tract with 2 bedrooms and a bathroom, small storage room on the terrace. Upstairs: Master bedrooms with ensuite bathroom and two terraces, plus a dressing room with approx. 4 m2. The complex has two swimming pools for your enjoyment, as well as underground parking for your convenience. Enjoy the benefits of a safe and quiet urbanization. Located just 5 minutes from the center of Marbella and a short drive from the exclusive Puerto Banús marina. The convenient location also means: supermarket 10 min away. walking, airport 35 min, Puerto Banús 10 min. schools nearby, several golf courses, Setting: Beachside, Close To Golf, Close To Sea, Urbanisation, Front Line Beach Complex. Orientation: East. Condition: Excellent. Pool: Communal. Climate Control: Air Conditioning, Hot A/C, Cold A/C. Views: Garden. Features: Covered Terrace, Lift, Fitted Wardrobes, Near Transport, Private Terrace, Ensuite Bathroom, Marble Flooring, Double Glazing, 24 Hour Reception. Furniture: Fully Furnished. Kitchen: Fully Fitted. Garden: Communal, Landscaped. Security: Gated Complex, Entry Phone. Parking: Underground. Utilities: Electricity.