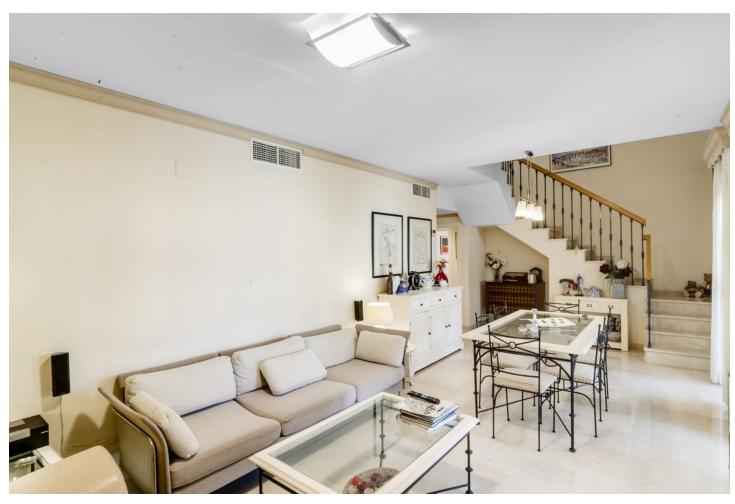

3

2

132 m2

Duplex penthouse on the beachfront in Bahia de Marbella One of the few urbanisations where its still possible to do tourist rentals! Discover a luxurious beachfront lifestyle in this spacious duplex penthouse located in a safe and quiet urbanization in Bahía de Marbella. This stunning property offers the perfect combination of comfort and convenience being right on the beach. Enjoy direct access to sandy beaches. Spend your days sunbathing, swimming or exploring the vibrant coastal town. Duplex Penthouse, Bahía de Marbella, Costa del Sol. 3 Bedrooms, 2 Bathrooms, Built 132 m², Terrace 39 m<sup>2</sup>. Entrance floor: living room, main terrace, kitchen, tract with 2 bedrooms and a bathroom, small storage room on the terrace. Upstairs: Master bedrooms with ensuite bathroom and two terraces, plus a dressing room with approx. 4 m2. The complex has two swimming pools for your enjoyment, as well as underground parking for your convenience. Enjoy the benefits of a safe and quiet urbanization. Located just 5 minutes from the center of Marbella and a short drive from the exclusive Puerto Banús marina. The convenient location also means: supermarket 10 min away. walking, airport 35 min, Puerto Banús 10 min. schools nearby, several golf courses, Setting: Beachside, Close To Golf, Close To Sea, Urbanisation, Front Line Beach Complex. Orientation: East. Condition: Excellent. Pool: Communal. Climate Control: Air Conditioning, Hot A/C, Cold A/C. Views: Garden. Features: Covered Terrace, Lift, Fitted Wardrobes, Near Transport, Private Terrace, Ensuite Bathroom, Marble Flooring, Double Glazing, 24 Hour Reception. Furniture: Fully Furnished. Kitchen: Fully Fitted. Garden: Communal, Landscaped. Security: Gated Complex, Entry Phone. Parking: Underground. Utilities: Electricity.