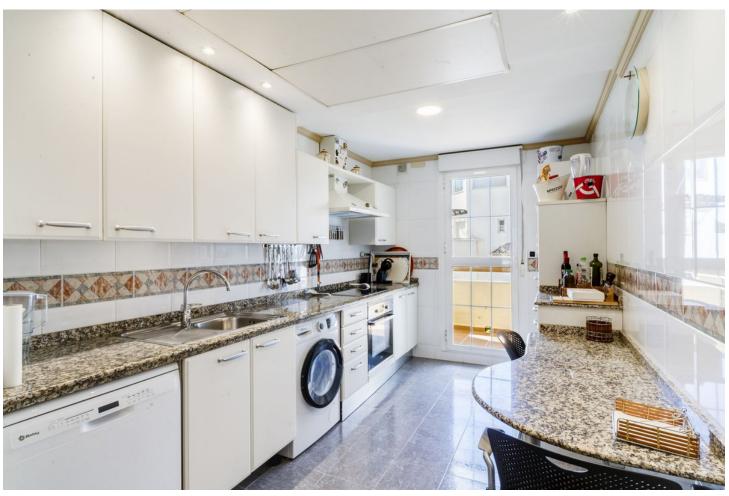

3

2

132 m2

Duplex penthouse on the beachfront in Bahia de Marbella One of the few urbanisations where its still possible to do tourist rentals! Discover a luxurious beachfront lifestyle in this spacious duplex penthouse located in a safe and quiet urbanization in Bahía de Marbella. This stunning property offers the perfect combination of comfort and convenience being right on the beach. Enjoy direct access to sandy beaches. Spend your days sunbathing, swimming or exploring the vibrant coastal town. Duplex Penthouse, Bahía de Marbella, Costa del Sol. 3 Bedrooms, 2 Bathrooms, Built 132 m², Terrace 39 m<sup>2</sup>. Entrance floor: living room, main terrace, kitchen, tract with 2 bedrooms and a bathroom, small storage room on the terrace. Upstairs: Master bedrooms with ensuite bathroom and two terraces, plus a dressing room with approx. 4 m2. The complex has two swimming pools for your enjoyment, as well as underground parking for your convenience. Enjoy the benefits of a safe and quiet urbanization. Located just 5 minutes from the center of Marbella and a short drive from the exclusive Puerto Banús marina. The convenient location also means: supermarket 10 min away. walking, airport 35 min, Puerto Banús 10 min. schools nearby, several golf courses, Setting: Beachside, Close To Golf, Close To Sea, Urbanisation, Front Line Beach Complex. Orientation: East. Condition: Excellent. Pool: Communal. Climate Control: Air Conditioning, Hot A/C, Cold A/C. Views: Garden. Features: Covered Terrace, Lift, Fitted Wardrobes, Near Transport, Private Terrace, Ensuite Bathroom, Marble Flooring, Double Glazing, 24 Hour Reception. Furniture: Fully Furnished. Kitchen: Fully Fitted. Garden: Communal, Landscaped. Security: Gated Complex, Entry Phone. Parking: Underground. Utilities: Electricity.