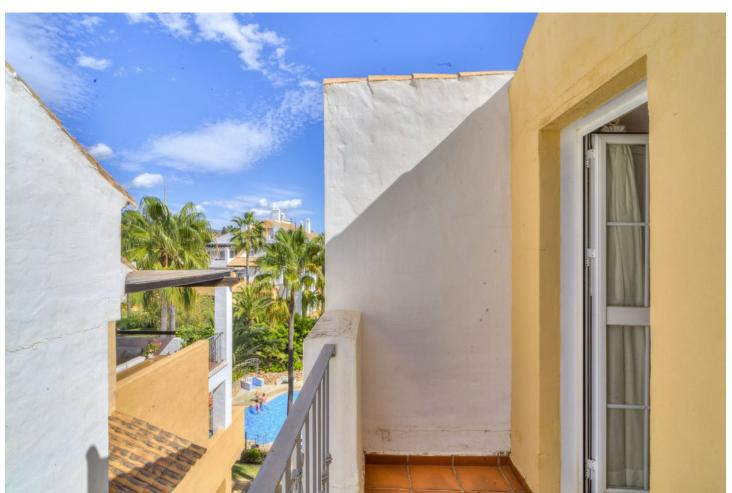

3

2

132 m2

Duplex penthouse on the beachfront in Bahia de Marbella One of the few urbanisations where its still possible to do tourist rentals! Discover a luxurious beachfront lifestyle in this spacious duplex penthouse located in a safe and quiet urbanization in Bahía de Marbella. This stunning property offers the perfect combination of comfort and convenience being right on the beach. Enjoy direct access to sandy beaches. Spend your days sunbathing, swimming or exploring the vibrant coastal town. Duplex Penthouse, Bahía de Marbella, Costa del Sol. 3 Bedrooms, 2 Bathrooms, Built 132 m², Terrace 39 m<sup>2</sup>. Entrance floor: living room, main terrace, kitchen, tract with 2 bedrooms and a bathroom, small storage room on the terrace. Upstairs: Master bedrooms with ensuite bathroom and two terraces, plus a dressing room with approx. 4 m2. The complex has two swimming pools for your enjoyment, as well as underground parking for your convenience. Enjoy the benefits of a safe and quiet urbanization. Located just 5 minutes from the center of Marbella and a short drive from the exclusive Puerto Banús marina. The convenient location also means: supermarket 10 min away. walking, airport 35 min, Puerto Banús 10 min. schools nearby, several golf courses, Setting: Beachside, Close To Golf, Close To Sea, Urbanisation, Front Line Beach Complex. Orientation: East. Condition: Excellent. Pool: Communal. Climate Control: Air Conditioning, Hot A/C, Cold A/C. Views: Garden. Features: Covered Terrace, Lift, Fitted Wardrobes, Near Transport, Private Terrace, Ensuite Bathroom, Marble Flooring, Double Glazing, 24 Hour Reception. Furniture: Fully Furnished. Kitchen: Fully Fitted. Garden: Communal, Landscaped. Security: Gated Complex, Entry Phone. Parking: Underground. Utilities: Electricity.