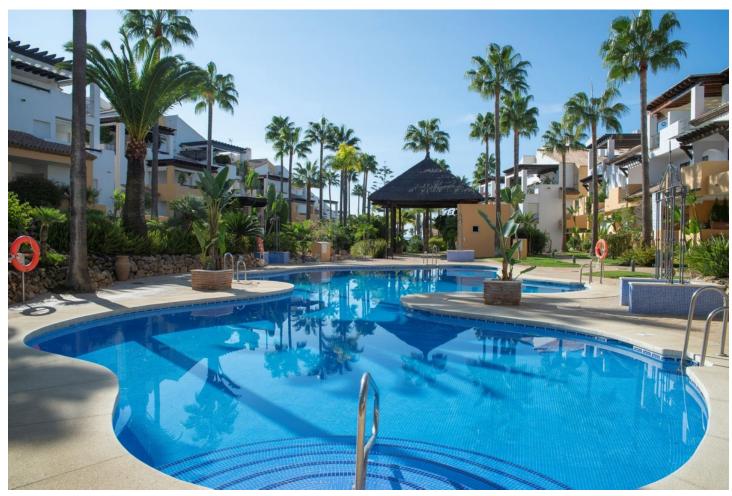

3

2

132 m2

Duplex penthouse on the beachfront in Bahia de Marbella One of the few urbanisations where its still possible to do tourist rentals! Discover a luxurious beachfront lifestyle in this spacious duplex penthouse located in a safe and quiet urbanization in Bahía de Marbella. This stunning property offers the perfect combination of comfort and convenience being right on the beach. Enjoy direct access to sandy beaches. Spend your days sunbathing, swimming or exploring the vibrant coastal town. Duplex Penthouse, Bahía de Marbella, Costa del Sol. 3 Bedrooms, 2 Bathrooms, Built 132 m², Terrace 39 m<sup>2</sup>. Entrance floor: living room, main terrace, kitchen, tract with 2 bedrooms and a bathroom, small storage room on the terrace. Upstairs: Master bedrooms with ensuite bathroom and two terraces, plus a dressing room with approx. 4 m2. The complex has two swimming pools for your enjoyment, as well as underground parking for your convenience. Enjoy the benefits of a safe and quiet urbanization. Located just 5 minutes from the center of Marbella and a short drive from the exclusive Puerto Banús marina. The convenient location also means: supermarket 10 min away. walking, airport 35 min, Puerto Banús 10 min. schools nearby, several golf courses, Setting: Beachside, Close To Golf, Close To Sea, Urbanisation, Front Line Beach Complex. Orientation: East. Condition: Excellent. Pool: Communal. Climate Control: Air Conditioning, Hot A/C, Cold A/C. Views: Garden. Features: Covered Terrace, Lift, Fitted Wardrobes, Near Transport, Private Terrace, Ensuite Bathroom, Marble Flooring, Double Glazing, 24 Hour Reception. Furniture: Fully Furnished. Kitchen: Fully Fitted. Garden: Communal, Landscaped. Security: Gated Complex, Entry Phone. Parking: Underground. Utilities: Electricity.