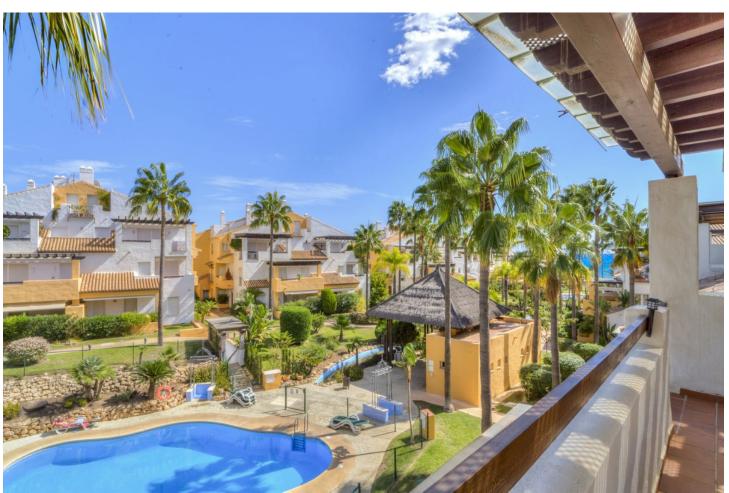

3

2

132 m2

Duplex penthouse on the beachfront in Bahia de Marbella One of the few urbanisations where its still possible to do tourist rentals! Discover a luxurious beachfront lifestyle in this spacious duplex penthouse located in a safe and quiet urbanization in Bahía de Marbella. This stunning property offers the perfect combination of comfort and convenience being right on the beach. Enjoy direct access to sandy beaches. Spend your days sunbathing, swimming or exploring the vibrant coastal town. Duplex Penthouse, Bahía de Marbella, Costa del Sol. 3 Bedrooms, 2 Bathrooms, Built 132 m², Terrace 39 m<sup>2</sup>. Entrance floor: living room, main terrace, kitchen, tract with 2 bedrooms and a bathroom, small storage room on the terrace. Upstairs: Master bedrooms with ensuite bathroom and two terraces, plus a dressing room with approx. 4 m2. The complex has two swimming pools for your enjoyment, as well as underground parking for your convenience. Enjoy the benefits of a safe and quiet urbanization. Located just 5 minutes from the center of Marbella and a short drive from the exclusive Puerto Banús marina. The convenient location also means: supermarket 10 min away. walking, airport 35 min, Puerto Banús 10 min. schools nearby, several golf courses, Setting: Beachside, Close To Golf, Close To Sea, Urbanisation, Front Line Beach Complex. Orientation: East. Condition: Excellent. Pool: Communal. Climate Control: Air Conditioning, Hot A/C, Cold A/C. Views: Garden. Features: Covered Terrace, Lift, Fitted Wardrobes, Near Transport, Private Terrace, Ensuite Bathroom, Marble Flooring, Double Glazing, 24 Hour Reception. Furniture: Fully Furnished. Kitchen: Fully Fitted. Garden: Communal, Landscaped. Security: Gated Complex, Entry Phone. Parking: Underground. Utilities: Electricity.