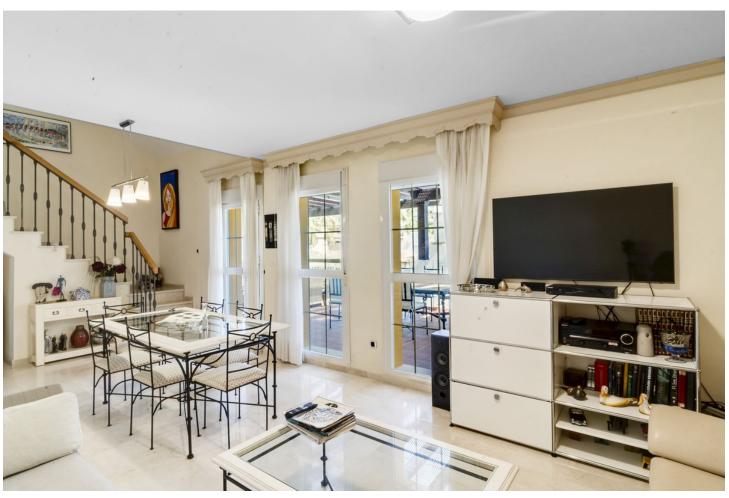

3

2

132 m2

Duplex penthouse on the beachfront in Bahia de Marbella One of the few urbanisations where its still possible to do tourist rentals! Discover a luxurious beachfront lifestyle in this spacious duplex penthouse located in a safe and quiet urbanization in Bahía de Marbella. This stunning property offers the perfect combination of comfort and convenience being right on the beach. Enjoy direct access to sandy beaches. Spend your days sunbathing, swimming or exploring the vibrant coastal town. Duplex Penthouse, Bahía de Marbella, Costa del Sol. 3 Bedrooms, 2 Bathrooms, Built 132 m², Terrace 39 m<sup>2</sup>. Entrance floor: living room, main terrace, kitchen, tract with 2 bedrooms and a bathroom, small storage room on the terrace. Upstairs: Master bedrooms with ensuite bathroom and two terraces, plus a dressing room with approx. 4 m2. The complex has two swimming pools for your enjoyment, as well as underground parking for your convenience. Enjoy the benefits of a safe and quiet urbanization. Located just 5 minutes from the center of Marbella and a short drive from the exclusive Puerto Banús marina. The convenient location also means: supermarket 10 min away. walking, airport 35 min, Puerto Banús 10 min. schools nearby, several golf courses, Setting: Beachside, Close To Golf, Close To Sea, Urbanisation, Front Line Beach Complex. Orientation: East. Condition: Excellent. Pool: Communal. Climate Control: Air Conditioning, Hot A/C, Cold A/C. Views: Garden. Features: Covered Terrace, Lift, Fitted Wardrobes, Near Transport, Private Terrace, Ensuite Bathroom, Marble Flooring, Double Glazing, 24 Hour Reception. Furniture: Fully Furnished. Kitchen: Fully Fitted. Garden: Communal, Landscaped. Security: Gated Complex, Entry Phone. Parking: Underground. Utilities: Electricity.