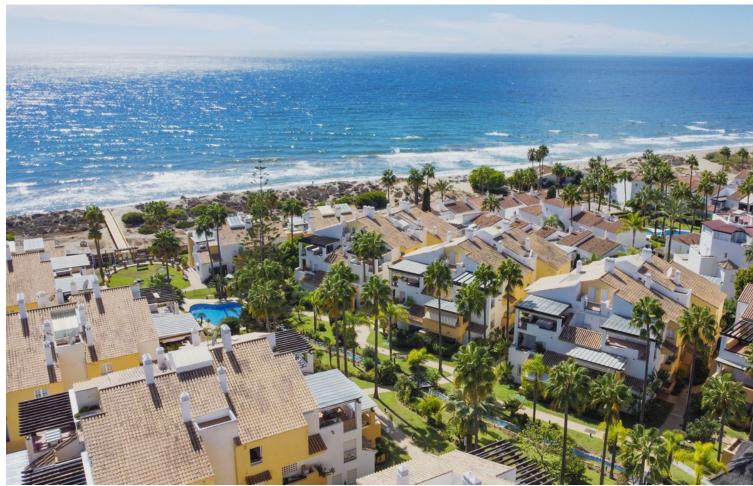

3

2

132 m2

Duplex penthouse on the beachfront in Bahia de Marbella One of the few urbanisations where its still possible to do tourist rentals! Discover a luxurious beachfront lifestyle in this spacious duplex penthouse located in a safe and quiet urbanization in Bahía de Marbella. This stunning property offers the perfect combination of comfort and convenience being right on the beach. Enjoy direct access to sandy beaches. Spend your days sunbathing, swimming or exploring the vibrant coastal town. Duplex Penthouse, Bahía de Marbella, Costa del Sol. 3 Bedrooms, 2 Bathrooms, Built 132 m², Terrace 39 m<sup>2</sup>. Entrance floor: living room, main terrace, kitchen, tract with 2 bedrooms and a bathroom, small storage room on the terrace. Upstairs: Master bedrooms with ensuite bathroom and two terraces, plus a dressing room with approx. 4 m2. The complex has two swimming pools for your enjoyment, as well as underground parking for your convenience. Enjoy the benefits of a safe and quiet urbanization. Located just 5 minutes from the center of Marbella and a short drive from the exclusive Puerto Banús marina. The convenient location also means: supermarket 10 min away. walking, airport 35 min, Puerto Banús 10 min. schools nearby, several golf courses, Setting: Beachside, Close To Golf, Close To Sea, Urbanisation, Front Line Beach Complex. Orientation: East. Condition: Excellent. Pool: Communal. Climate Control: Air Conditioning, Hot A/C, Cold A/C. Views: Garden. Features: Covered Terrace, Lift, Fitted Wardrobes, Near Transport, Private Terrace, Ensuite Bathroom, Marble Flooring, Double Glazing, 24 Hour Reception. Furniture: Fully Furnished. Kitchen: Fully Fitted. Garden: Communal, Landscaped. Security: Gated Complex, Entry Phone. Parking: Underground. Utilities: Electricity.