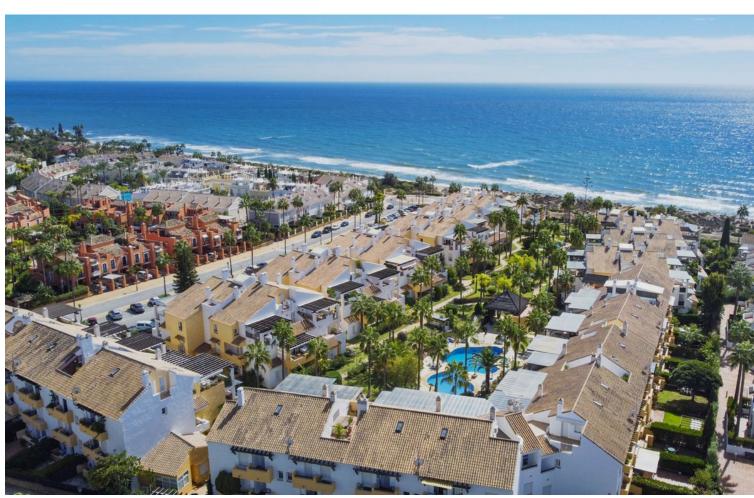

3

2

132 m2

Duplex penthouse on the beachfront in Bahia de Marbella One of the few urbanisations where its still possible to do tourist rentals! Discover a luxurious beachfront lifestyle in this spacious duplex penthouse located in a safe and quiet urbanization in Bahía de Marbella. This stunning property offers the perfect combination of comfort and convenience being right on the beach. Enjoy direct access to sandy beaches. Spend your days sunbathing, swimming or exploring the vibrant coastal town. Duplex Penthouse, Bahía de Marbella, Costa del Sol. 3 Bedrooms, 2 Bathrooms, Built 132 m², Terrace 39 m<sup>2</sup>. Entrance floor: living room, main terrace, kitchen, tract with 2 bedrooms and a bathroom, small storage room on the terrace. Upstairs: Master bedrooms with ensuite bathroom and two terraces, plus a dressing room with approx. 4 m2. The complex has two swimming pools for your enjoyment, as well as underground parking for your convenience. Enjoy the benefits of a safe and quiet urbanization. Located just 5 minutes from the center of Marbella and a short drive from the exclusive Puerto Banús marina. The convenient location also means: supermarket 10 min away. walking, airport 35 min, Puerto Banús 10 min. schools nearby, several golf courses, Setting: Beachside, Close To Golf, Close To Sea, Urbanisation, Front Line Beach Complex. Orientation: East. Condition: Excellent. Pool: Communal. Climate Control: Air Conditioning, Hot A/C, Cold A/C. Views: Garden. Features: Covered Terrace, Lift, Fitted Wardrobes, Near Transport, Private Terrace, Ensuite Bathroom, Marble Flooring, Double Glazing, 24 Hour Reception. Furniture: Fully Furnished. Kitchen: Fully Fitted. Garden: Communal, Landscaped. Security: Gated Complex, Entry Phone. Parking: Underground. Utilities: Electricity.