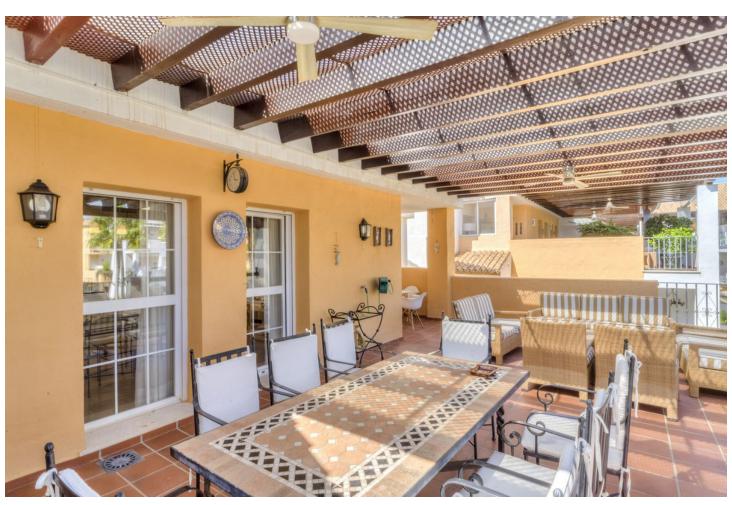

3

2

132 m2

Duplex penthouse on the beachfront in Bahia de Marbella One of the few urbanisations where its still possible to do tourist rentals! Discover a luxurious beachfront lifestyle in this spacious duplex penthouse located in a safe and quiet urbanization in Bahía de Marbella. This stunning property offers the perfect combination of comfort and convenience being right on the beach. Enjoy direct access to sandy beaches. Spend your days sunbathing, swimming or exploring the vibrant coastal town. Duplex Penthouse, Bahía de Marbella, Costa del Sol. 3 Bedrooms, 2 Bathrooms, Built 132 m², Terrace 39 m<sup>2</sup>. Entrance floor: living room, main terrace, kitchen, tract with 2 bedrooms and a bathroom, small storage room on the terrace. Upstairs: Master bedrooms with ensuite bathroom and two terraces, plus a dressing room with approx. 4 m2. The complex has two swimming pools for your enjoyment, as well as underground parking for your convenience. Enjoy the benefits of a safe and quiet urbanization. Located just 5 minutes from the center of Marbella and a short drive from the exclusive Puerto Banús marina. The convenient location also means: supermarket 10 min away. walking, airport 35 min, Puerto Banús 10 min. schools nearby, several golf courses, Setting: Beachside, Close To Golf, Close To Sea, Urbanisation, Front Line Beach Complex. Orientation: East. Condition: Excellent. Pool: Communal. Climate Control: Air Conditioning, Hot A/C, Cold A/C. Views: Garden. Features: Covered Terrace, Lift, Fitted Wardrobes, Near Transport, Private Terrace, Ensuite Bathroom, Marble Flooring, Double Glazing, 24 Hour Reception. Furniture: Fully Furnished. Kitchen: Fully Fitted. Garden: Communal, Landscaped. Security: Gated Complex, Entry Phone. Parking: Underground. Utilities: Electricity.