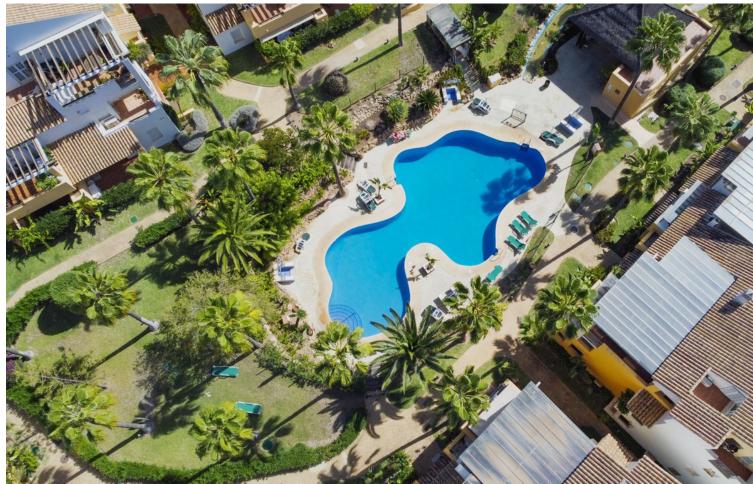

3

2

132 m2

Duplex penthouse on the beachfront in Bahia de Marbella One of the few urbanisations where its still possible to do tourist rentals! Discover a luxurious beachfront lifestyle in this spacious duplex penthouse located in a safe and quiet urbanization in Bahía de Marbella. This stunning property offers the perfect combination of comfort and convenience being right on the beach. Enjoy direct access to sandy beaches. Spend your days sunbathing, swimming or exploring the vibrant coastal town. Duplex Penthouse, Bahía de Marbella, Costa del Sol. 3 Bedrooms, 2 Bathrooms, Built 132 m², Terrace 39 m<sup>2</sup>. Entrance floor: living room, main terrace, kitchen, tract with 2 bedrooms and a bathroom, small storage room on the terrace. Upstairs: Master bedrooms with ensuite bathroom and two terraces, plus a dressing room with approx. 4 m2. The complex has two swimming pools for your enjoyment, as well as underground parking for your convenience. Enjoy the benefits of a safe and quiet urbanization. Located just 5 minutes from the center of Marbella and a short drive from the exclusive Puerto Banús marina. The convenient location also means: supermarket 10 min away. walking, airport 35 min, Puerto Banús 10 min. schools nearby, several golf courses, Setting: Beachside, Close To Golf, Close To Sea, Urbanisation, Front Line Beach Complex. Orientation: East. Condition: Excellent. Pool: Communal. Climate Control: Air Conditioning, Hot A/C, Cold A/C. Views: Garden. Features: Covered Terrace, Lift, Fitted Wardrobes, Near Transport, Private Terrace, Ensuite Bathroom, Marble Flooring, Double Glazing, 24 Hour Reception. Furniture: Fully Furnished. Kitchen: Fully Fitted. Garden: Communal, Landscaped. Security: Gated Complex, Entry Phone. Parking: Underground. Utilities: Electricity.