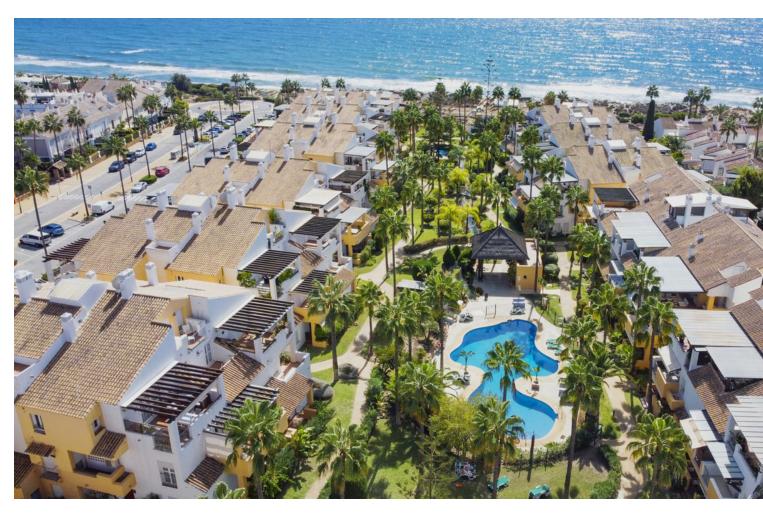

3

2

132 m2

Duplex penthouse on the beachfront in Bahia de Marbella One of the few urbanisations where its still possible to do tourist rentals! Discover a luxurious beachfront lifestyle in this spacious duplex penthouse located in a safe and quiet urbanization in Bahía de Marbella. This stunning property offers the perfect combination of comfort and convenience being right on the beach. Enjoy direct access to sandy beaches. Spend your days sunbathing, swimming or exploring the vibrant coastal town. Duplex Penthouse, Bahía de Marbella, Costa del Sol. 3 Bedrooms, 2 Bathrooms, Built 132 m², Terrace 39 m<sup>2</sup>. Entrance floor: living room, main terrace, kitchen, tract with 2 bedrooms and a bathroom, small storage room on the terrace. Upstairs: Master bedrooms with ensuite bathroom and two terraces, plus a dressing room with approx. 4 m2. The complex has two swimming pools for your enjoyment, as well as underground parking for your convenience. Enjoy the benefits of a safe and quiet urbanization. Located just 5 minutes from the center of Marbella and a short drive from the exclusive Puerto Banús marina. The convenient location also means: supermarket 10 min away. walking, airport 35 min, Puerto Banús 10 min. schools nearby, several golf courses, Setting: Beachside, Close To Golf, Close To Sea, Urbanisation, Front Line Beach Complex. Orientation: East. Condition: Excellent. Pool: Communal. Climate Control: Air Conditioning, Hot A/C, Cold A/C. Views: Garden. Features: Covered Terrace, Lift, Fitted Wardrobes, Near Transport, Private Terrace, Ensuite Bathroom, Marble Flooring, Double Glazing, 24 Hour Reception. Furniture: Fully Furnished. Kitchen: Fully Fitted. Garden: Communal, Landscaped. Security: Gated Complex, Entry Phone. Parking: Underground. Utilities: Electricity.