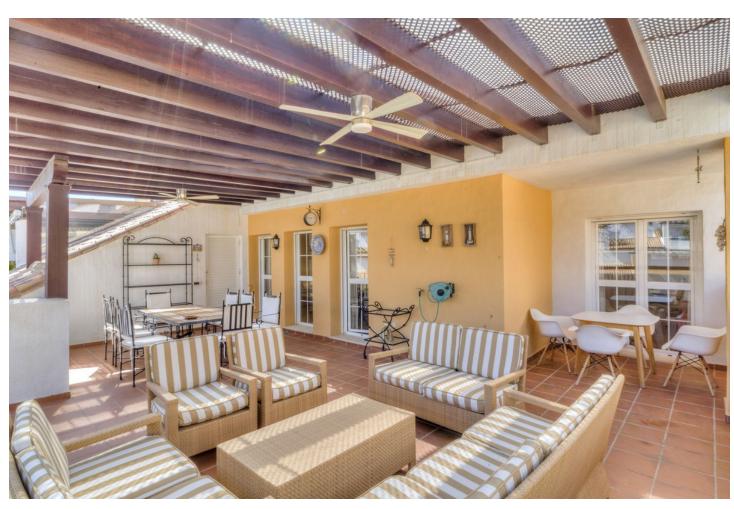

3

2

132 m2

Duplex penthouse on the beachfront in Bahia de Marbella One of the few urbanisations where its still possible to do tourist rentals! Discover a luxurious beachfront lifestyle in this spacious duplex penthouse located in a safe and quiet urbanization in Bahía de Marbella. This stunning property offers the perfect combination of comfort and convenience being right on the beach. Enjoy direct access to sandy beaches. Spend your days sunbathing, swimming or exploring the vibrant coastal town. Duplex Penthouse, Bahía de Marbella, Costa del Sol. 3 Bedrooms, 2 Bathrooms, Built 132 m², Terrace 39 m<sup>2</sup>. Entrance floor: living room, main terrace, kitchen, tract with 2 bedrooms and a bathroom, small storage room on the terrace. Upstairs: Master bedrooms with ensuite bathroom and two terraces, plus a dressing room with approx. 4 m2. The complex has two swimming pools for your enjoyment, as well as underground parking for your convenience. Enjoy the benefits of a safe and quiet urbanization. Located just 5 minutes from the center of Marbella and a short drive from the exclusive Puerto Banús marina. The convenient location also means: supermarket 10 min away. walking, airport 35 min, Puerto Banús 10 min. schools nearby, several golf courses, Setting: Beachside, Close To Golf, Close To Sea, Urbanisation, Front Line Beach Complex. Orientation: East. Condition: Excellent. Pool: Communal. Climate Control: Air Conditioning, Hot A/C, Cold A/C. Views: Garden. Features: Covered Terrace, Lift, Fitted Wardrobes, Near Transport, Private Terrace, Ensuite Bathroom, Marble Flooring, Double Glazing, 24 Hour Reception. Furniture: Fully Furnished. Kitchen: Fully Fitted. Garden: Communal, Landscaped. Security: Gated Complex, Entry Phone. Parking: Underground. Utilities: Electricity.