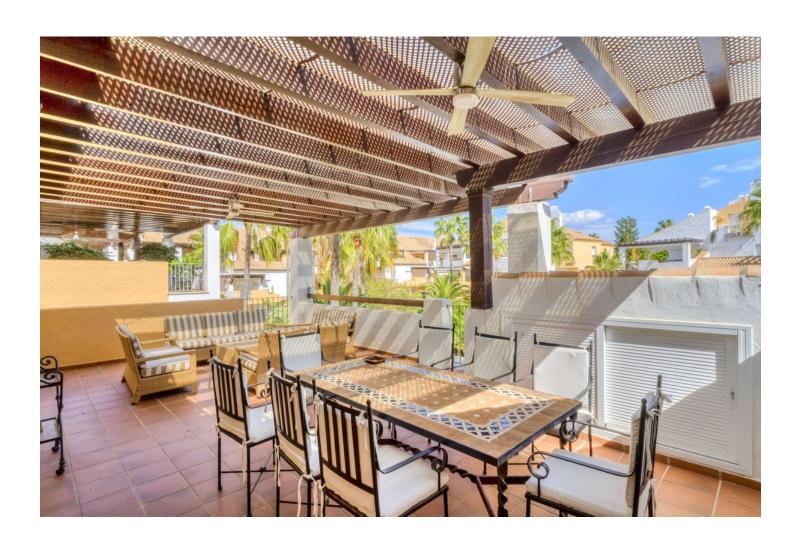

3

2

132 m2

Duplex penthouse on the beachfront in Bahia de Marbella One of the few urbanisations where its still possible to do tourist rentals! Discover a luxurious beachfront lifestyle in this spacious duplex penthouse located in a safe and quiet urbanization in Bahía de Marbella. This stunning property offers the perfect combination of comfort and convenience being right on the beach. Enjoy direct access to sandy beaches. Spend your days sunbathing, swimming or exploring the vibrant coastal town. Duplex Penthouse, Bahía de Marbella, Costa del Sol. 3 Bedrooms, 2 Bathrooms, Built 132 m², Terrace 39 m<sup>2</sup>. Entrance floor: living room, main terrace, kitchen, tract with 2 bedrooms and a bathroom, small storage room on the terrace. Upstairs: Master bedrooms with ensuite bathroom and two terraces, plus a dressing room with approx. 4 m2. The complex has two swimming pools for your enjoyment, as well as underground parking for your convenience. Enjoy the benefits of a safe and quiet urbanization. Located just 5 minutes from the center of Marbella and a short drive from the exclusive Puerto Banús marina. The convenient location also means: supermarket 10 min away. walking, airport 35 min, Puerto Banús 10 min. schools nearby, several golf courses, Setting: Beachside, Close To Golf, Close To Sea, Urbanisation, Front Line Beach Complex. Orientation: East. Condition: Excellent. Pool: Communal. Climate Control: Air Conditioning, Hot A/C, Cold A/C. Views: Garden. Features: Covered Terrace, Lift, Fitted Wardrobes, Near Transport, Private Terrace, Ensuite Bathroom, Marble Flooring, Double Glazing, 24 Hour Reception. Furniture: Fully Furnished. Kitchen: Fully Fitted. Garden: Communal, Landscaped. Security: Gated Complex, Entry Phone. Parking: Underground. Utilities: Electricity.