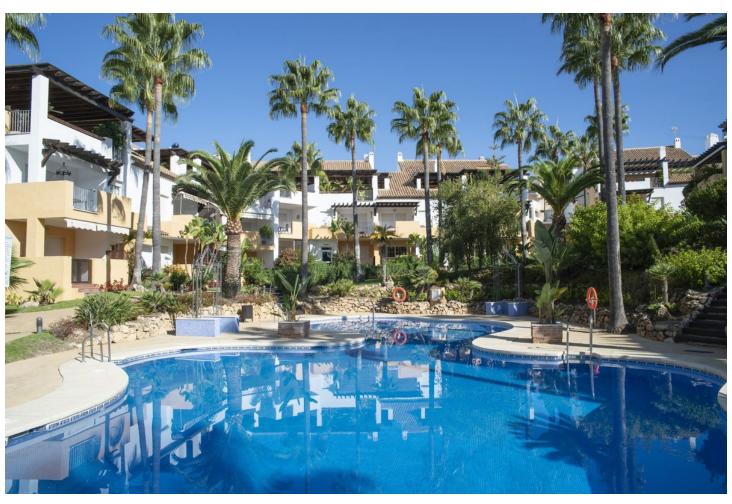

3

2

132 m2

Duplex penthouse on the beachfront in Bahia de Marbella One of the few urbanisations where its still possible to do tourist rentals! Discover a luxurious beachfront lifestyle in this spacious duplex penthouse located in a safe and quiet urbanization in Bahía de Marbella. This stunning property offers the perfect combination of comfort and convenience being right on the beach. Enjoy direct access to sandy beaches. Spend your days sunbathing, swimming or exploring the vibrant coastal town. Duplex Penthouse, Bahía de Marbella, Costa del Sol. 3 Bedrooms, 2 Bathrooms, Built 132 m², Terrace 39 m<sup>2</sup>. Entrance floor: living room, main terrace, kitchen, tract with 2 bedrooms and a bathroom, small storage room on the terrace. Upstairs: Master bedrooms with ensuite bathroom and two terraces, plus a dressing room with approx. 4 m2. The complex has two swimming pools for your enjoyment, as well as underground parking for your convenience. Enjoy the benefits of a safe and quiet urbanization. Located just 5 minutes from the center of Marbella and a short drive from the exclusive Puerto Banús marina. The convenient location also means: supermarket 10 min away. walking, airport 35 min, Puerto Banús 10 min. schools nearby, several golf courses, Setting: Beachside, Close To Golf, Close To Sea, Urbanisation, Front Line Beach Complex. Orientation: East. Condition: Excellent. Pool: Communal. Climate Control: Air Conditioning, Hot A/C, Cold A/C. Views: Garden. Features: Covered Terrace, Lift, Fitted Wardrobes, Near Transport, Private Terrace, Ensuite Bathroom, Marble Flooring, Double Glazing, 24 Hour Reception. Furniture: Fully Furnished. Kitchen: Fully Fitted. Garden: Communal, Landscaped. Security: Gated Complex, Entry Phone. Parking: Underground. Utilities: Electricity.