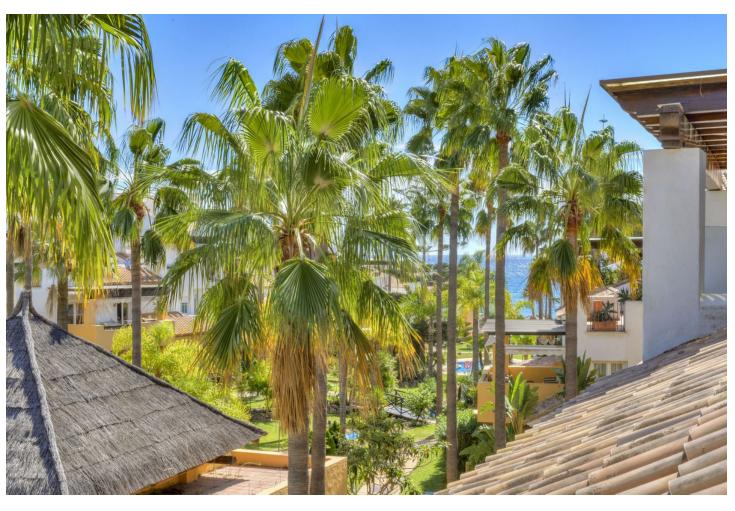

3

2

132 m2

Duplex penthouse on the beachfront in Bahia de Marbella One of the few urbanisations where its still possible to do tourist rentals! Discover a luxurious beachfront lifestyle in this spacious duplex penthouse located in a safe and quiet urbanization in Bahía de Marbella. This stunning property offers the perfect combination of comfort and convenience being right on the beach. Enjoy direct access to sandy beaches. Spend your days sunbathing, swimming or exploring the vibrant coastal town. Duplex Penthouse, Bahía de Marbella, Costa del Sol. 3 Bedrooms, 2 Bathrooms, Built 132 m², Terrace 39 m<sup>2</sup>. Entrance floor: living room, main terrace, kitchen, tract with 2 bedrooms and a bathroom, small storage room on the terrace. Upstairs: Master bedrooms with ensuite bathroom and two terraces, plus a dressing room with approx. 4 m2. The complex has two swimming pools for your enjoyment, as well as underground parking for your convenience. Enjoy the benefits of a safe and quiet urbanization. Located just 5 minutes from the center of Marbella and a short drive from the exclusive Puerto Banús marina. The convenient location also means: supermarket 10 min away. walking, airport 35 min, Puerto Banús 10 min. schools nearby, several golf courses, Setting: Beachside, Close To Golf, Close To Sea, Urbanisation, Front Line Beach Complex. Orientation: East. Condition: Excellent. Pool: Communal. Climate Control: Air Conditioning, Hot A/C, Cold A/C. Views: Garden. Features: Covered Terrace, Lift, Fitted Wardrobes, Near Transport, Private Terrace, Ensuite Bathroom, Marble Flooring, Double Glazing, 24 Hour Reception. Furniture: Fully Furnished. Kitchen: Fully Fitted. Garden: Communal, Landscaped. Security: Gated Complex, Entry Phone. Parking: Underground. Utilities: Electricity.