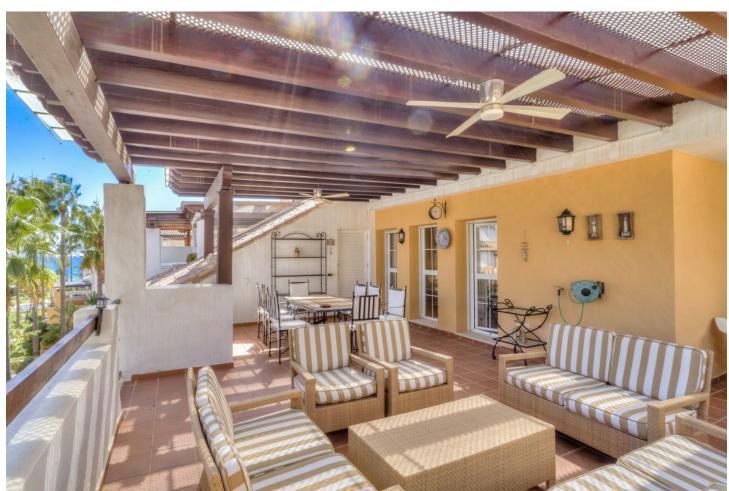

3

2

132 m2

Duplex penthouse on the beachfront in Bahia de Marbella One of the few urbanisations where its still possible to do tourist rentals! Discover a luxurious beachfront lifestyle in this spacious duplex penthouse located in a safe and quiet urbanization in Bahía de Marbella. This stunning property offers the perfect combination of comfort and convenience being right on the beach. Enjoy direct access to sandy beaches. Spend your days sunbathing, swimming or exploring the vibrant coastal town. Duplex Penthouse, Bahía de Marbella, Costa del Sol. 3 Bedrooms, 2 Bathrooms, Built 132 m², Terrace 39 m<sup>2</sup>. Entrance floor: living room, main terrace, kitchen, tract with 2 bedrooms and a bathroom, small storage room on the terrace. Upstairs: Master bedrooms with ensuite bathroom and two terraces, plus a dressing room with approx. 4 m2. The complex has two swimming pools for your enjoyment, as well as underground parking for your convenience. Enjoy the benefits of a safe and quiet urbanization. Located just 5 minutes from the center of Marbella and a short drive from the exclusive Puerto Banús marina. The convenient location also means: supermarket 10 min away. walking, airport 35 min, Puerto Banús 10 min. schools nearby, several golf courses, Setting: Beachside, Close To Golf, Close To Sea, Urbanisation, Front Line Beach Complex. Orientation: East. Condition: Excellent. Pool: Communal. Climate Control: Air Conditioning, Hot A/C, Cold A/C. Views: Garden. Features: Covered Terrace, Lift, Fitted Wardrobes, Near Transport, Private Terrace, Ensuite Bathroom, Marble Flooring, Double Glazing, 24 Hour Reception. Furniture: Fully Furnished. Kitchen: Fully Fitted. Garden: Communal, Landscaped. Security: Gated Complex, Entry Phone. Parking: Underground. Utilities: Electricity.