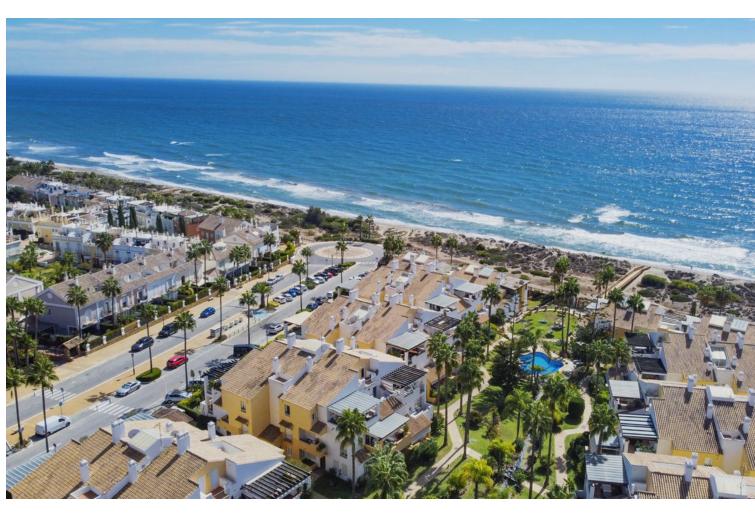

3

2

132 m2

Duplex penthouse on the beachfront in Bahia de Marbella One of the few urbanisations where its still possible to do tourist rentals! Discover a luxurious beachfront lifestyle in this spacious duplex penthouse located in a safe and quiet urbanization in Bahía de Marbella. This stunning property offers the perfect combination of comfort and convenience being right on the beach. Enjoy direct access to sandy beaches. Spend your days sunbathing, swimming or exploring the vibrant coastal town. Duplex Penthouse, Bahía de Marbella, Costa del Sol. 3 Bedrooms, 2 Bathrooms, Built 132 m², Terrace 39 m<sup>2</sup>. Entrance floor: living room, main terrace, kitchen, tract with 2 bedrooms and a bathroom, small storage room on the terrace. Upstairs: Master bedrooms with ensuite bathroom and two terraces, plus a dressing room with approx. 4 m2. The complex has two swimming pools for your enjoyment, as well as underground parking for your convenience. Enjoy the benefits of a safe and quiet urbanization. Located just 5 minutes from the center of Marbella and a short drive from the exclusive Puerto Banús marina. The convenient location also means: supermarket 10 min away. walking, airport 35 min, Puerto Banús 10 min. schools nearby, several golf courses, Setting: Beachside, Close To Golf, Close To Sea, Urbanisation, Front Line Beach Complex. Orientation: East. Condition: Excellent. Pool: Communal. Climate Control: Air Conditioning, Hot A/C, Cold A/C. Views: Garden. Features: Covered Terrace, Lift, Fitted Wardrobes, Near Transport, Private Terrace, Ensuite Bathroom, Marble Flooring, Double Glazing, 24 Hour Reception. Furniture: Fully Furnished. Kitchen: Fully Fitted. Garden: Communal, Landscaped. Security: Gated Complex, Entry Phone. Parking: Underground. Utilities: Electricity.