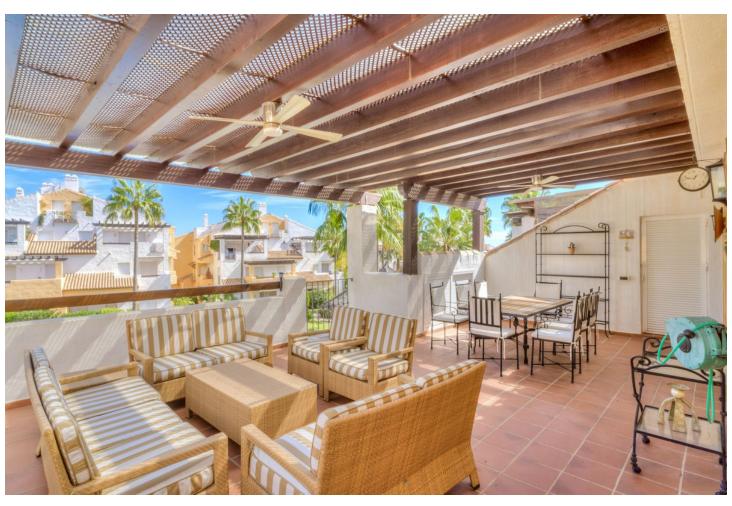

3

2

132 m2

Duplex penthouse on the beachfront in Bahia de Marbella One of the few urbanisations where its still possible to do tourist rentals! Discover a luxurious beachfront lifestyle in this spacious duplex penthouse located in a safe and quiet urbanization in Bahía de Marbella. This stunning property offers the perfect combination of comfort and convenience being right on the beach. Enjoy direct access to sandy beaches. Spend your days sunbathing, swimming or exploring the vibrant coastal town. Duplex Penthouse, Bahía de Marbella, Costa del Sol. 3 Bedrooms, 2 Bathrooms, Built 132 m², Terrace 39 m<sup>2</sup>. Entrance floor: living room, main terrace, kitchen, tract with 2 bedrooms and a bathroom, small storage room on the terrace. Upstairs: Master bedrooms with ensuite bathroom and two terraces, plus a dressing room with approx. 4 m2. The complex has two swimming pools for your enjoyment, as well as underground parking for your convenience. Enjoy the benefits of a safe and quiet urbanization. Located just 5 minutes from the center of Marbella and a short drive from the exclusive Puerto Banús marina. The convenient location also means: supermarket 10 min away. walking, airport 35 min, Puerto Banús 10 min. schools nearby, several golf courses, Setting: Beachside, Close To Golf, Close To Sea, Urbanisation, Front Line Beach Complex. Orientation: East. Condition: Excellent. Pool: Communal. Climate Control: Air Conditioning, Hot A/C, Cold A/C. Views: Garden. Features: Covered Terrace, Lift, Fitted Wardrobes, Near Transport, Private Terrace, Ensuite Bathroom, Marble Flooring, Double Glazing, 24 Hour Reception. Furniture: Fully Furnished. Kitchen: Fully Fitted. Garden: Communal, Landscaped. Security: Gated Complex, Entry Phone. Parking: Underground. Utilities: Electricity.