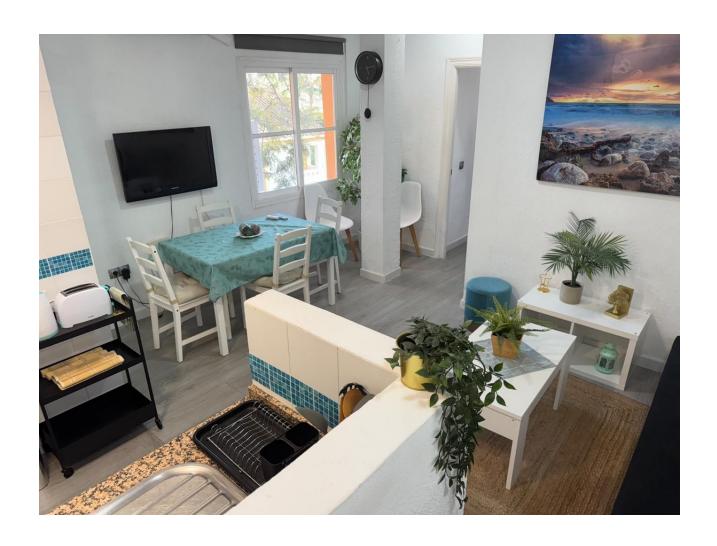

## Sales - Apartment - Riviera del Sol 167.000€

www.mibgroup.es +34 662 58 96 58 info@mibgroup.es

Ref.-ID: MIBGR4866856 Riviera del Sol Apartment

Community: 684 EUR / year

1

1

40 m2

Renovated Apartment with Tourist License Discover this tranquil retreat near the beach and mountains in the heart of the Costa del Sol. This cozy first-floor apartment is ideal for both relaxation and investment, offering excellent potential for vacation rentals with its tourist license in place. The property features: - A spacious bedroom with a built-in wardrobe - A bathroom - An open-plan kitchen, dining, and living room, also with integrated storage - Air conditioning in both the bedroom and living room This bright, exterior-facing apartment enjoys ample natural light and overlooks the street. It comfortably accommodates up to 4 people, making it perfect for family getaways. The apartment comes fully equipped with modern amenities including a flat-screen TV, mini fridge, ceramic hob, oven, microwave, range hood, and washing machine. Set in a tropical-style urbanization with two swimming pools and lush green areas, the complex is surrounded by golf courses and offers easy access to local services and the sea.