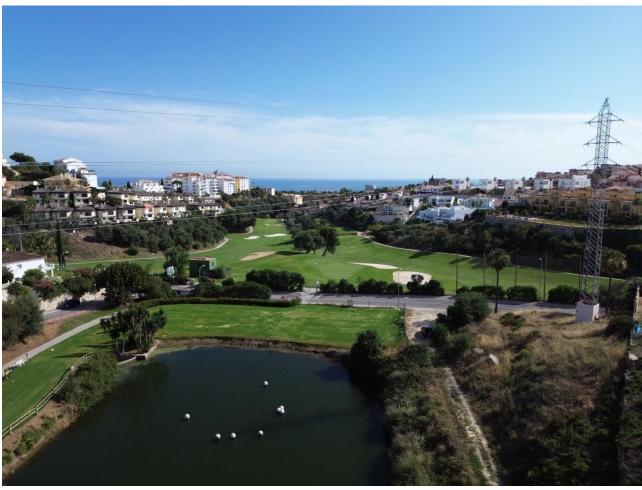

## Sales - Apartment - Riviera del Sol 167.000€

www.mibgroup.es +34 662 58 96 58 info@mibgroup.es

Ref.-ID: MIBGR4866856 Riviera del Sol Apartment

Community: 684 EUR / year

1

1

40 m2

Renovated Apartment with Tourist License Discover this tranquil retreat near the beach and mountains in the heart of the Costa del Sol. This cozy first-floor apartment is ideal for both relaxation and investment, offering excellent potential for vacation rentals with its tourist license in place. The property features: - A spacious bedroom with a built-in wardrobe - A bathroom - An open-plan kitchen, dining, and living room, also with integrated storage - Air conditioning in both the bedroom and living room This bright, exterior-facing apartment enjoys ample natural light and overlooks the street. It comfortably accommodates up to 4 people, making it perfect for family getaways. The apartment comes fully equipped with modern amenities including a flat-screen TV, mini fridge, ceramic hob, oven, microwave, range hood, and washing machine. Set in a tropical-style urbanization with two swimming pools and lush green areas, the complex is surrounded by golf courses and offers easy access to local services and the sea.

| Setting Close To Golf Close To Shops Close To Sea Close To Town Close To Schools Urbanisation | Condition Good                           | <b>Pool</b> Communal      | Climate Control Air Conditioning |
|-----------------------------------------------------------------------------------------------|------------------------------------------|---------------------------|----------------------------------|
| Views Pool Street                                                                             | Features Fitted Wardrobes Near Transport | Furniture Fully Furnished | Kitchen Fully Fitted             |
| Garden Communal                                                                               | Security Gated Complex 24 Hour Security  | Parking Street Communal   |                                  |