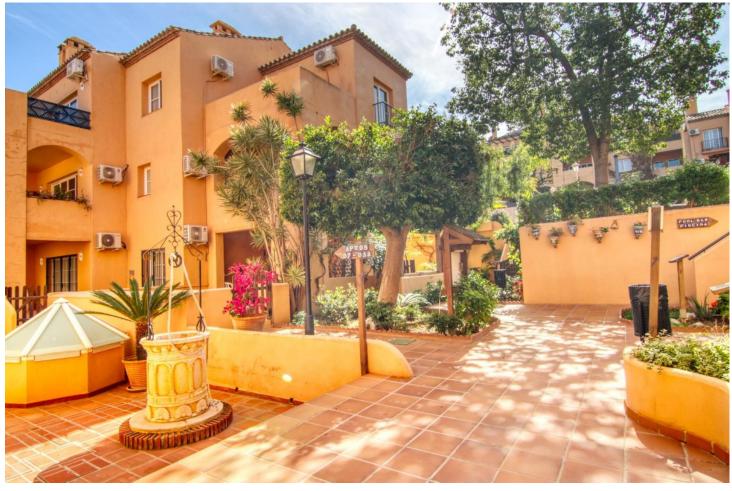

## Sales - Apartment - Riviera del Sol 167.000€

www.mibgroup.es +34 662 58 96 58 info@mibgroup.es

Ref.-ID: MIBGR4866856 Riviera del Sol Apartment

Community: 684 EUR / year

1

1

40 m2

Renovated Apartment with Tourist License Discover this tranquil retreat near the beach and mountains in the heart of the Costa del Sol. This cozy first-floor apartment is ideal for both relaxation and investment, offering excellent potential for vacation rentals with its tourist license in place. The property features: - A spacious bedroom with a built-in wardrobe - A bathroom - An open-plan kitchen, dining, and living room, also with integrated storage - Air conditioning in both the bedroom and living room This bright, exterior-facing apartment enjoys ample natural light and overlooks the street. It comfortably accommodates up to 4 people, making it perfect for family getaways. The apartment comes fully equipped with modern amenities including a flat-screen TV, mini fridge, ceramic hob, oven, microwave, range hood, and washing machine. Set in a tropical-style urbanization with two swimming pools and lush green areas, the complex is surrounded by golf courses and offers easy access to local services and the sea.

| Setting Close To Golf Close To Shops Close To Sea Close To Town Close To Schools Urbanisation | Condition Good                           | <b>Pool</b> Communal      | Climate Control Air Conditioning |
|-----------------------------------------------------------------------------------------------|------------------------------------------|---------------------------|----------------------------------|
| Views Pool Street                                                                             | Features Fitted Wardrobes Near Transport | Furniture Fully Furnished | Kitchen Fully Fitted             |
| Garden Communal                                                                               | Security Gated Complex 24 Hour Security  | Parking Street Communal   |                                  |