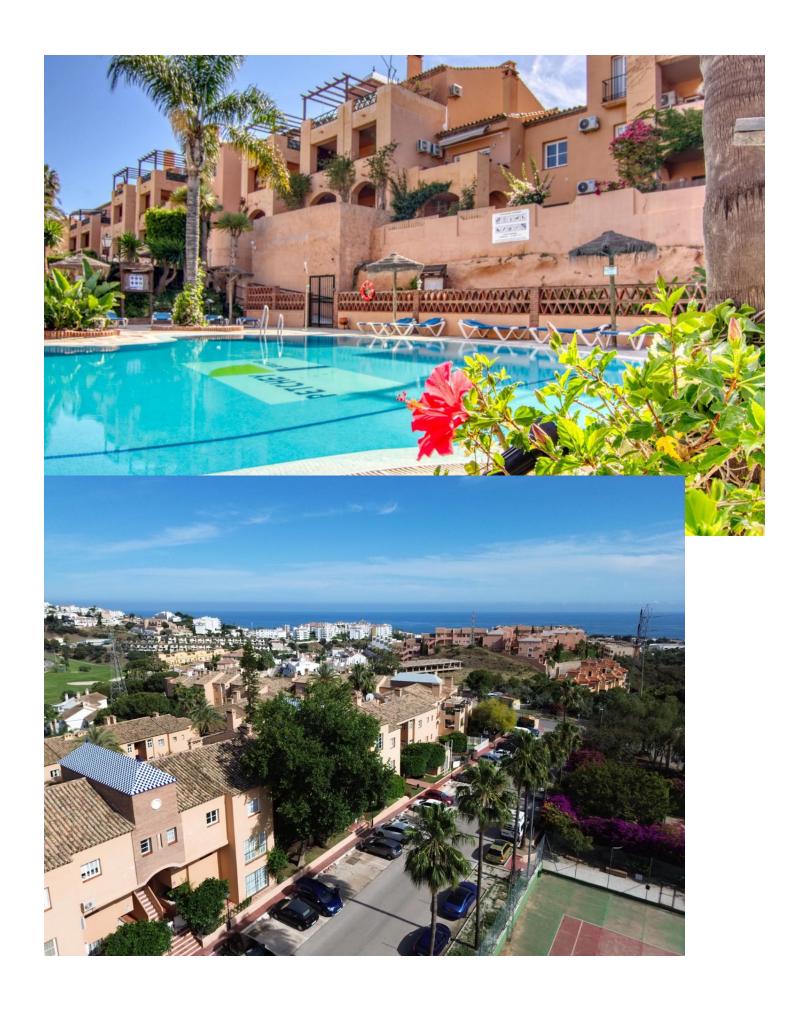

## Sales - Apartment - Riviera del Sol 167.000€

www.mibgroup.es +34 662 58 96 58 info@mibgroup.es

Ref.-ID: MIBGR4866856 Riviera del Sol Apartment

Community: 684 EUR / year

1

1

40 m2

Renovated Apartment with Tourist License Discover this tranquil retreat near the beach and mountains in the heart of the Costa del Sol. This cozy first-floor apartment is ideal for both relaxation and investment, offering excellent potential for vacation rentals with its tourist license in place. The property features: - A spacious bedroom with a built-in wardrobe - A bathroom - An open-plan kitchen, dining, and living room, also with integrated storage - Air conditioning in both the bedroom and living room This bright, exterior-facing apartment enjoys ample natural light and overlooks the street. It comfortably accommodates up to 4 people, making it perfect for family getaways. The apartment comes fully equipped with modern amenities including a flat-screen TV, mini fridge, ceramic hob, oven, microwave, range hood, and washing machine. Set in a tropical-style urbanization with two swimming pools and lush green areas, the complex is surrounded by golf courses and offers easy access to local services and the sea.

| Setting Close To Golf Close To Shops Close To Sea Close To Town Close To Schools Urbanisation | Condition Good                           | <b>Pool</b> Communal      | Climate Control Air Conditioning |
|-----------------------------------------------------------------------------------------------|------------------------------------------|---------------------------|----------------------------------|
| Views Pool Street                                                                             | Features Fitted Wardrobes Near Transport | Furniture Fully Furnished | Kitchen Fully Fitted             |
| Garden Communal                                                                               | Security Gated Complex 24 Hour Security  | Parking Street Communal   |                                  |