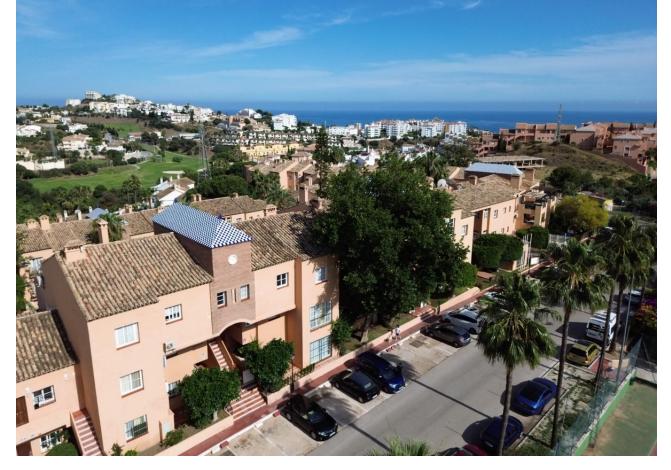

## Sales - Apartment - Riviera del Sol 167.000€

www.mibgroup.es +34 662 58 96 58 info@mibgroup.es

Ref.-ID: MIBGR4866856 Riviera del Sol Apartment

Community: 684 EUR / year

1

1

40 m2

Renovated Apartment with Tourist License Discover this tranquil retreat near the beach and mountains in the heart of the Costa del Sol. This cozy first-floor apartment is ideal for both relaxation and investment, offering excellent potential for vacation rentals with its tourist license in place. The property features: - A spacious bedroom with a built-in wardrobe - A bathroom - An open-plan kitchen, dining, and living room, also with integrated storage - Air conditioning in both the bedroom and living room This bright, exterior-facing apartment enjoys ample natural light and overlooks the street. It comfortably accommodates up to 4 people, making it perfect for family getaways. The apartment comes fully equipped with modern amenities including a flat-screen TV, mini fridge, ceramic hob, oven, microwave, range hood, and washing machine. Set in a tropical-style urbanization with two swimming pools and lush green areas, the complex is surrounded by golf courses and offers easy access to local services and the sea.

| Setting Close To Golf Close To Shops Close To Sea Close To Town Close To Schools Urbanisation | Condition Good                           | <b>Pool</b> Communal      | Climate Control Air Conditioning |
|-----------------------------------------------------------------------------------------------|------------------------------------------|---------------------------|----------------------------------|
| Views Pool Street                                                                             | Features Fitted Wardrobes Near Transport | Furniture Fully Furnished | Kitchen Fully Fitted             |
| Garden Communal                                                                               | Security Gated Complex 24 Hour Security  | Parking Street Communal   |                                  |