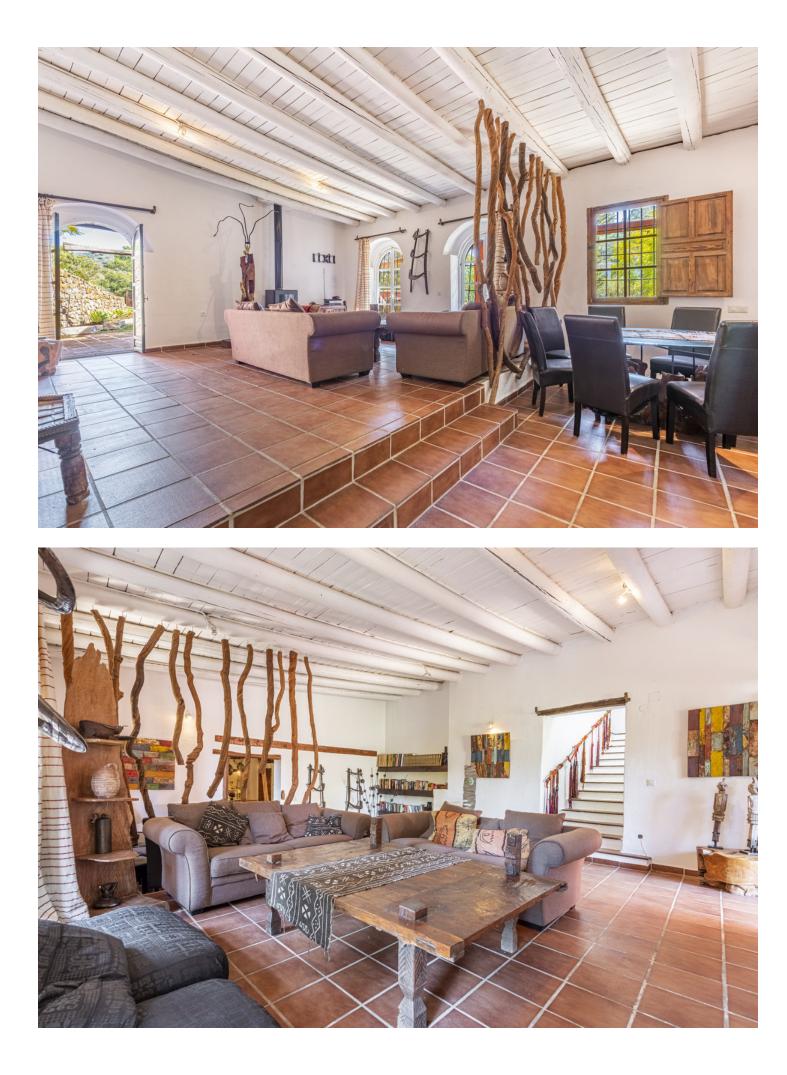

**⊧**∎ı

5

Beautiful Land 17,051 m2, with unique development potential on the edge of the village next to the town centre of Benahavís town, with many possibilities due to its ideal situation, with only one main entrance and same exit giving privacy and tranquility. Within the 17.051 m2 plot there are two villas. Main: 5 Bedrooms, 3 Bathrooms. Within walking distance from the village centre, this is an ideal quiet family holiday home with views over the village and the Ronda mountains. This typical Andalusian house was designed and built from local wood, Ronda tiles, old doors and local materials. It has a superb shaded barbecue dining terrace, large outdoor azure pool all set within more than 4 acres of mature gardens, lawns and woodland. The sculptor owner has decorated the interior with an eclectic mix or ethnic and modern pieces, original sculptures and paintings, tiled kitchen and large airy living room with plasma TV. It has to be seen to be appreciated, totally secluded but within a short walk of to many bars, cafes, restaurants that Benahavís affords. Second Villa: Consists of a house where it would require the last touches to turn it into a lovely family home. Both properties are five minutes walk to the centre of the town with all the day to day needs at your doorstep, all in a lovely quiet and relaxed environment surrounded by Nature.