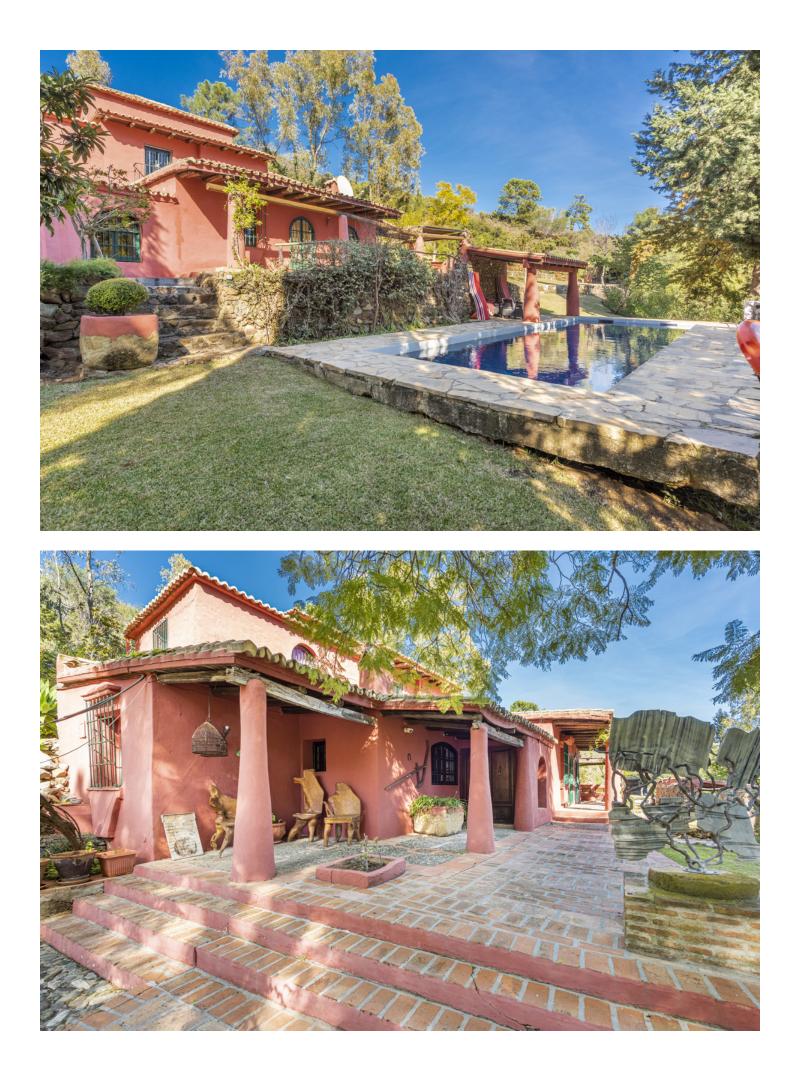

**⊧**∎ı

5

Beautiful Land 17,051 m2, with unique development potential on the edge of the village next to the town centre of Benahavís town, with many possibilities due to its ideal situation, with only one main entrance and same exit giving privacy and tranquility. Within the 17.051 m2 plot there are two villas. Main: 5 Bedrooms, 3 Bathrooms. Within walking distance from the village centre, this is an ideal quiet family holiday home with views over the village and the Ronda mountains. This typical Andalusian house was designed and built from local wood, Ronda tiles, old doors and local materials. It has a superb shaded barbecue dining terrace, large outdoor azure pool all set within more than 4 acres of mature gardens, lawns and woodland. The sculptor owner has decorated the interior with an eclectic mix or ethnic and modern pieces, original sculptures and paintings, tiled kitchen and large airy living room with plasma TV. It has to be seen to be appreciated, totally secluded but within a short walk of to many bars, cafes, restaurants that Benahavís affords. Second Villa: Consists of a house where it would require the last touches to turn it into a lovely family home. Both properties are five minutes walk to the centre of the town with all the day to day needs at your doorstep, all in a lovely quiet and relaxed environment surrounded by Nature.