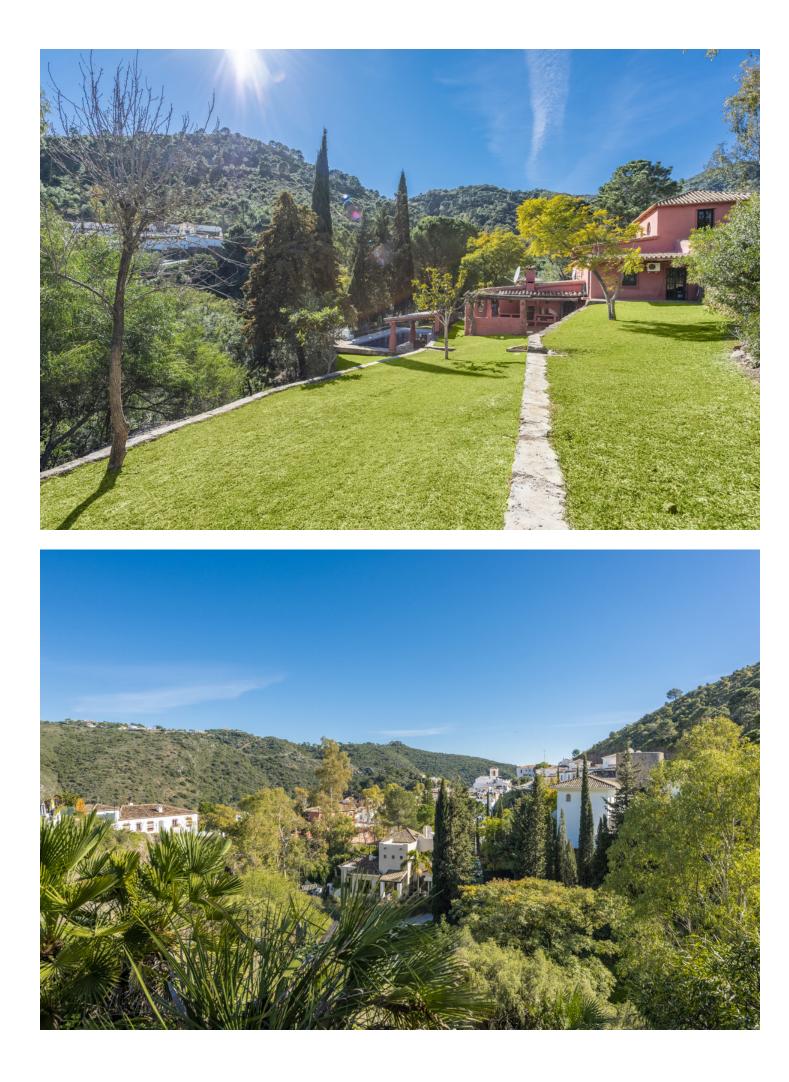

**⊧**∎ı

5

Beautiful Land 17,051 m2, with unique development potential on the edge of the village next to the town centre of Benahavís town, with many possibilities due to its ideal situation, with only one main entrance and same exit giving privacy and tranquility. Within the 17.051 m2 plot there are two villas. Main: 5 Bedrooms, 3 Bathrooms. Within walking distance from the village centre, this is an ideal quiet family holiday home with views over the village and the Ronda mountains. This typical Andalusian house was designed and built from local wood, Ronda tiles, old doors and local materials. It has a superb shaded barbecue dining terrace, large outdoor azure pool all set within more than 4 acres of mature gardens, lawns and woodland. The sculptor owner has decorated the interior with an eclectic mix or ethnic and modern pieces, original sculptures and paintings, tiled kitchen and large airy living room with plasma TV. It has to be seen to be appreciated, totally secluded but within a short walk of to many bars, cafes, restaurants that Benahavís affords. Second Villa: Consists of a house where it would require the last touches to turn it into a lovely family home. Both properties are five minutes walk to the centre of the town with all the day to day needs at your doorstep, all in a lovely quiet and relaxed environment surrounded by Nature.