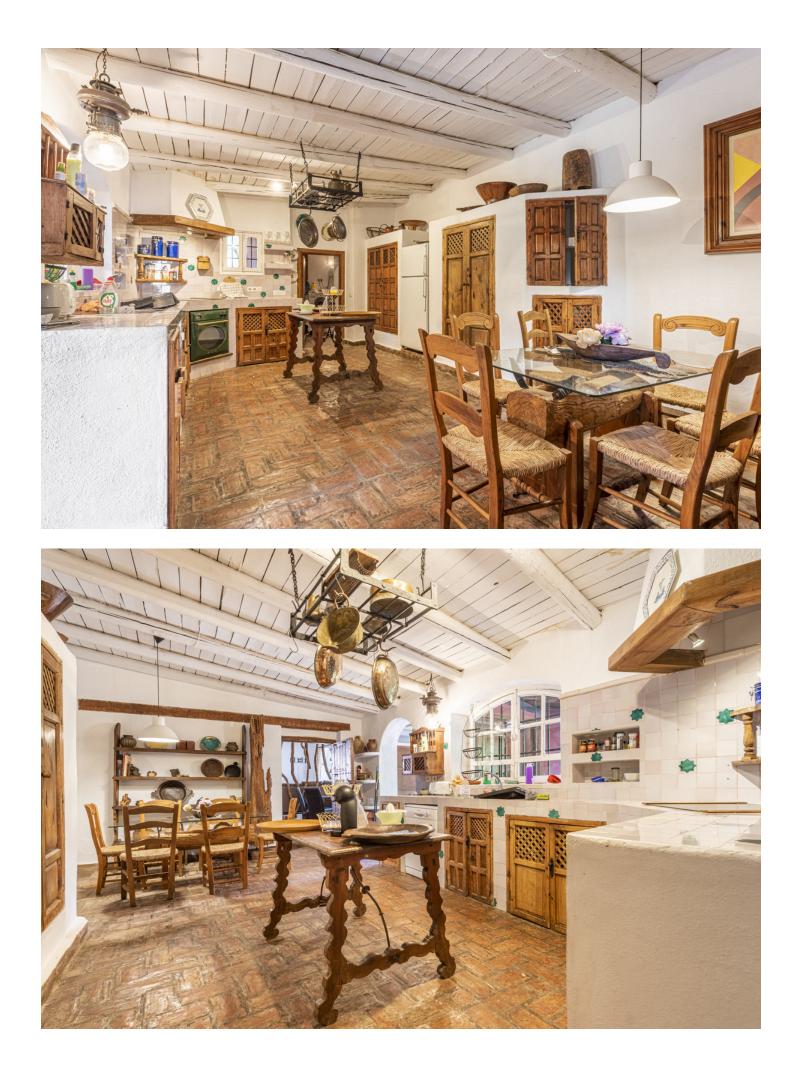

**⊧**∎ı

5

Beautiful Land 17,051 m2, with unique development potential on the edge of the village next to the town centre of Benahavís town, with many possibilities due to its ideal situation, with only one main entrance and same exit giving privacy and tranquility. Within the 17.051 m2 plot there are two villas. Main: 5 Bedrooms, 3 Bathrooms. Within walking distance from the village centre, this is an ideal quiet family holiday home with views over the village and the Ronda mountains. This typical Andalusian house was designed and built from local wood, Ronda tiles, old doors and local materials. It has a superb shaded barbecue dining terrace, large outdoor azure pool all set within more than 4 acres of mature gardens, lawns and woodland. The sculptor owner has decorated the interior with an eclectic mix or ethnic and modern pieces, original sculptures and paintings, tiled kitchen and large airy living room with plasma TV. It has to be seen to be appreciated, totally secluded but within a short walk of to many bars, cafes, restaurants that Benahavís affords. Second Villa: Consists of a house where it would require the last touches to turn it into a lovely family home. Both properties are five minutes walk to the centre of the town with all the day to day needs at your doorstep, all in a lovely quiet and relaxed environment surrounded by Nature.