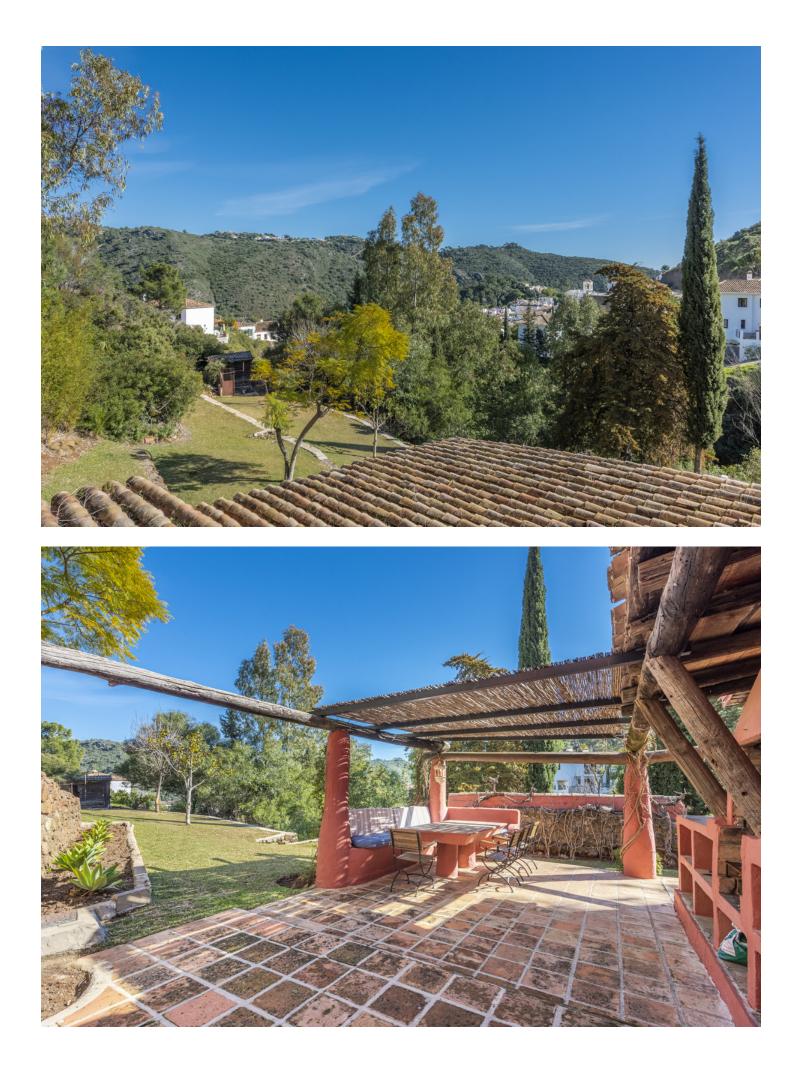

**⊧**∎ı

5

Beautiful Land 17,051 m2, with unique development potential on the edge of the village next to the town centre of Benahavís town, with many possibilities due to its ideal situation, with only one main entrance and same exit giving privacy and tranquility. Within the 17.051 m2 plot there are two villas. Main: 5 Bedrooms, 3 Bathrooms. Within walking distance from the village centre, this is an ideal quiet family holiday home with views over the village and the Ronda mountains. This typical Andalusian house was designed and built from local wood, Ronda tiles, old doors and local materials. It has a superb shaded barbecue dining terrace, large outdoor azure pool all set within more than 4 acres of mature gardens, lawns and woodland. The sculptor owner has decorated the interior with an eclectic mix or ethnic and modern pieces, original sculptures and paintings, tiled kitchen and large airy living room with plasma TV. It has to be seen to be appreciated, totally secluded but within a short walk of to many bars, cafes, restaurants that Benahavís affords. Second Villa: Consists of a house where it would require the last touches to turn it into a lovely family home. Both properties are five minutes walk to the centre of the town with all the day to day needs at your doorstep, all in a lovely quiet and relaxed environment surrounded by Nature.

Setting Close To Shops Close To Town

Climate Control

Kitchen Y Fully Fitted Orientation ✓ South West

Views Mountain Garden

Garden Y Private Condition Excellent Good Features Covered Terrace Fitted Wardrobes Private Terrace Storage Room Barbeque Parking Private Pool Y Private