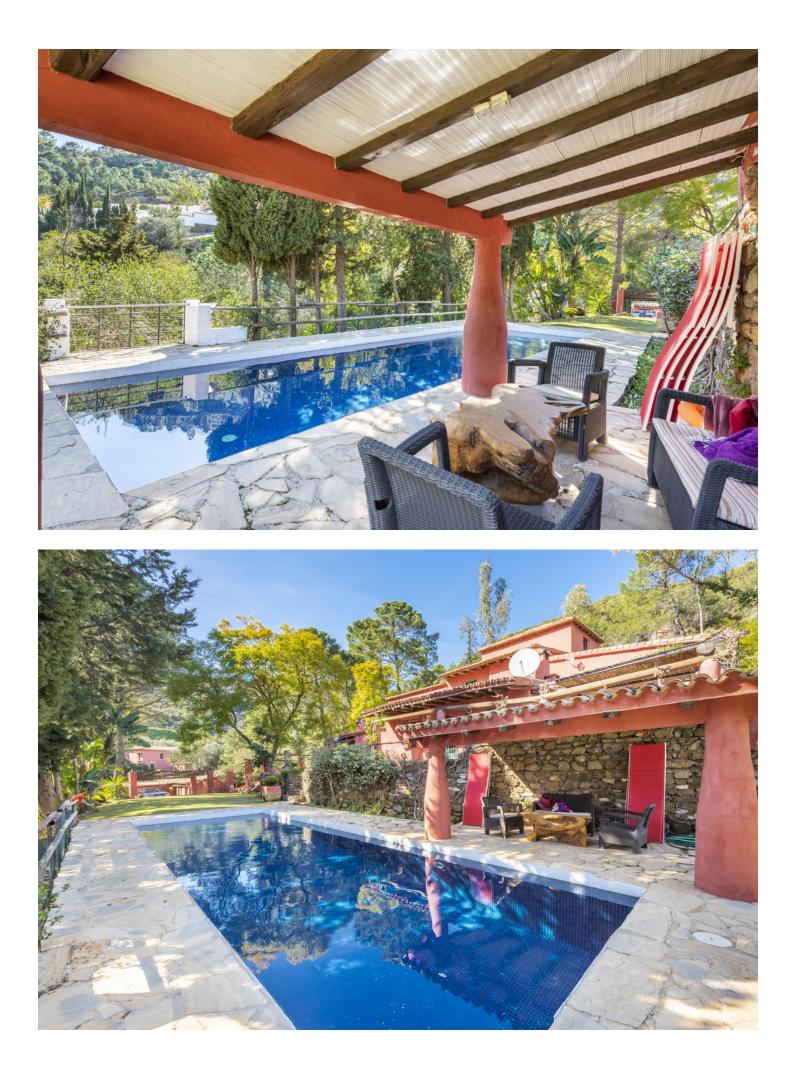

**⊧**∎ı

5

Beautiful Land 17,051 m2, with unique development potential on the edge of the village next to the town centre of Benahavís town, with many possibilities due to its ideal situation, with only one main entrance and same exit giving privacy and tranquility. Within the 17.051 m2 plot there are two villas. Main: 5 Bedrooms, 3 Bathrooms. Within walking distance from the village centre, this is an ideal quiet family holiday home with views over the village and the Ronda mountains. This typical Andalusian house was designed and built from local wood, Ronda tiles, old doors and local materials. It has a superb shaded barbecue dining terrace, large outdoor azure pool all set within more than 4 acres of mature gardens, lawns and woodland. The sculptor owner has decorated the interior with an eclectic mix or ethnic and modern pieces, original sculptures and paintings, tiled kitchen and large airy living room with plasma TV. It has to be seen to be appreciated, totally secluded but within a short walk of to many bars, cafes, restaurants that Benahavís affords. Second Villa: Consists of a house where it would require the last touches to turn it into a lovely family home. Both properties are five minutes walk to the centre of the town with all the day to day needs at your doorstep, all in a lovely quiet and relaxed environment surrounded by Nature.