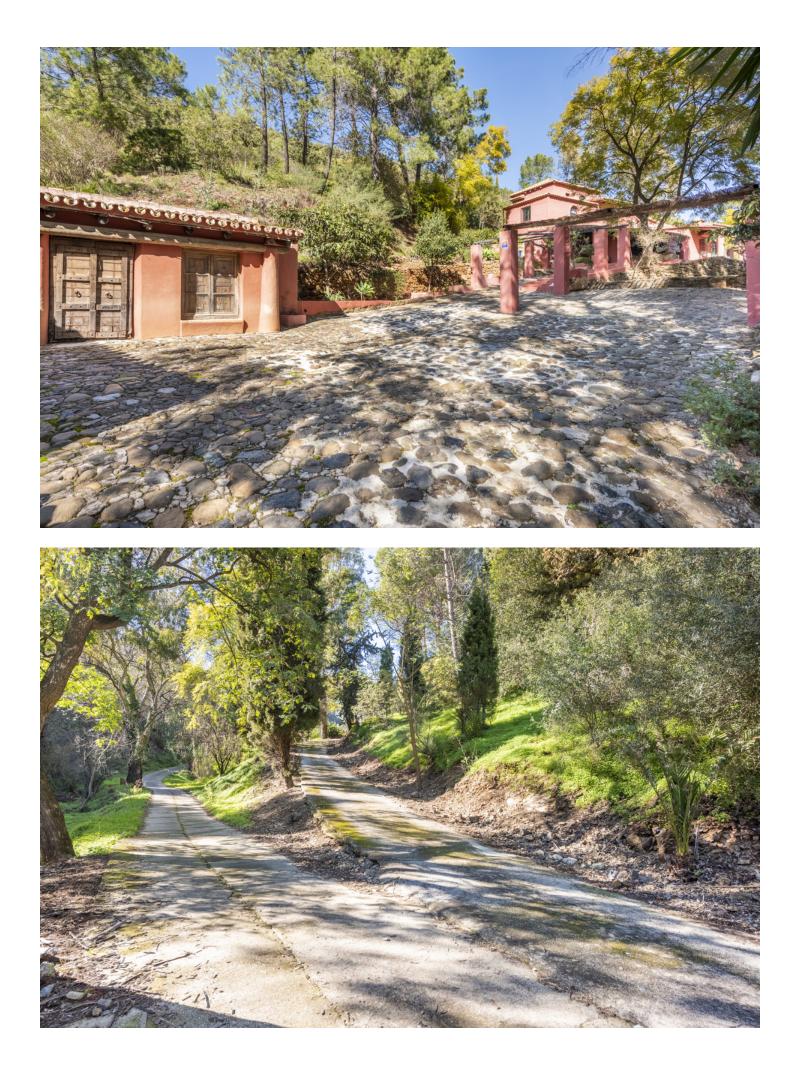

**⊧**∎ı

5

Beautiful Land 17,051 m2, with unique development potential on the edge of the village next to the town centre of Benahavís town, with many possibilities due to its ideal situation, with only one main entrance and same exit giving privacy and tranquility. Within the 17.051 m2 plot there are two villas. Main: 5 Bedrooms, 3 Bathrooms. Within walking distance from the village centre, this is an ideal quiet family holiday home with views over the village and the Ronda mountains. This typical Andalusian house was designed and built from local wood, Ronda tiles, old doors and local materials. It has a superb shaded barbecue dining terrace, large outdoor azure pool all set within more than 4 acres of mature gardens, lawns and woodland. The sculptor owner has decorated the interior with an eclectic mix or ethnic and modern pieces, original sculptures and paintings, tiled kitchen and large airy living room with plasma TV. It has to be seen to be appreciated, totally secluded but within a short walk of to many bars, cafes, restaurants that Benahavís affords. Second Villa: Consists of a house where it would require the last touches to turn it into a lovely family home. Both properties are five minutes walk to the centre of the town with all the day to day needs at your doorstep, all in a lovely quiet and relaxed environment surrounded by Nature.