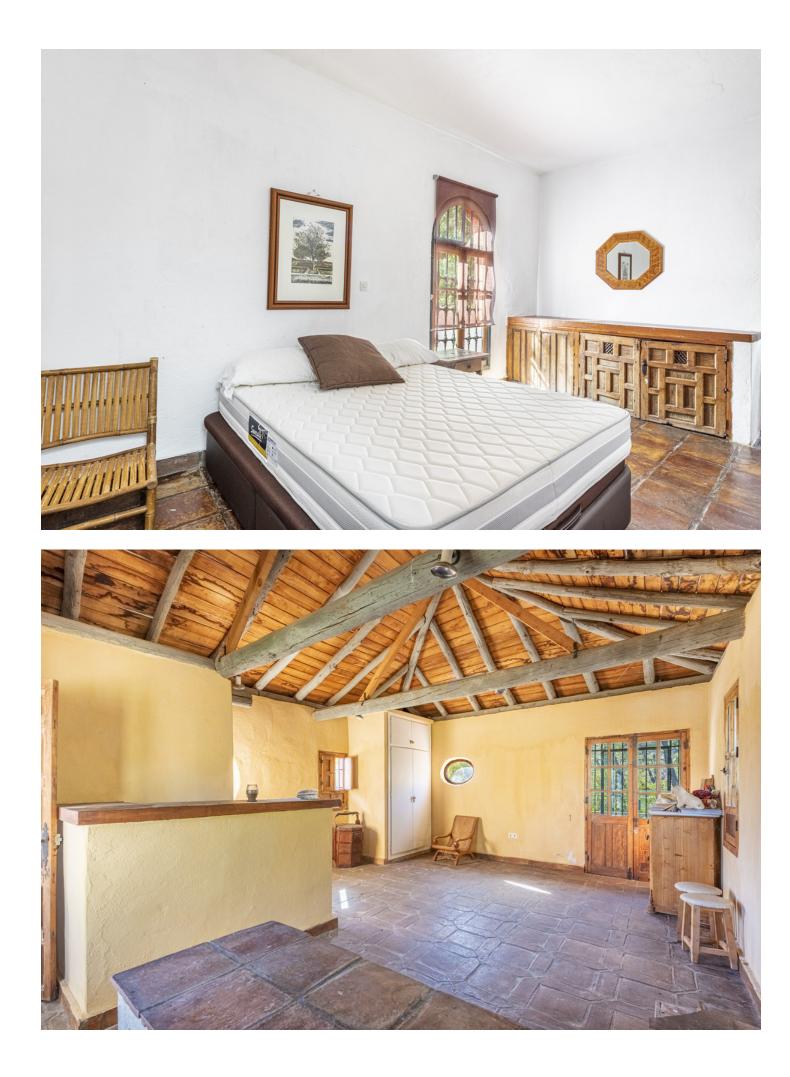

**⊧**∎ı

5

Beautiful Land 17,051 m2, with unique development potential on the edge of the village next to the town centre of Benahavís town, with many possibilities due to its ideal situation, with only one main entrance and same exit giving privacy and tranquility. Within the 17.051 m2 plot there are two villas. Main: 5 Bedrooms, 3 Bathrooms. Within walking distance from the village centre, this is an ideal quiet family holiday home with views over the village and the Ronda mountains. This typical Andalusian house was designed and built from local wood, Ronda tiles, old doors and local materials. It has a superb shaded barbecue dining terrace, large outdoor azure pool all set within more than 4 acres of mature gardens, lawns and woodland. The sculptor owner has decorated the interior with an eclectic mix or ethnic and modern pieces, original sculptures and paintings, tiled kitchen and large airy living room with plasma TV. It has to be seen to be appreciated, totally secluded but within a short walk of to many bars, cafes, restaurants that Benahavís affords. Second Villa: Consists of a house where it would require the last touches to turn it into a lovely family home. Both properties are five minutes walk to the centre of the town with all the day to day needs at your doorstep, all in a lovely quiet and relaxed environment surrounded by Nature.