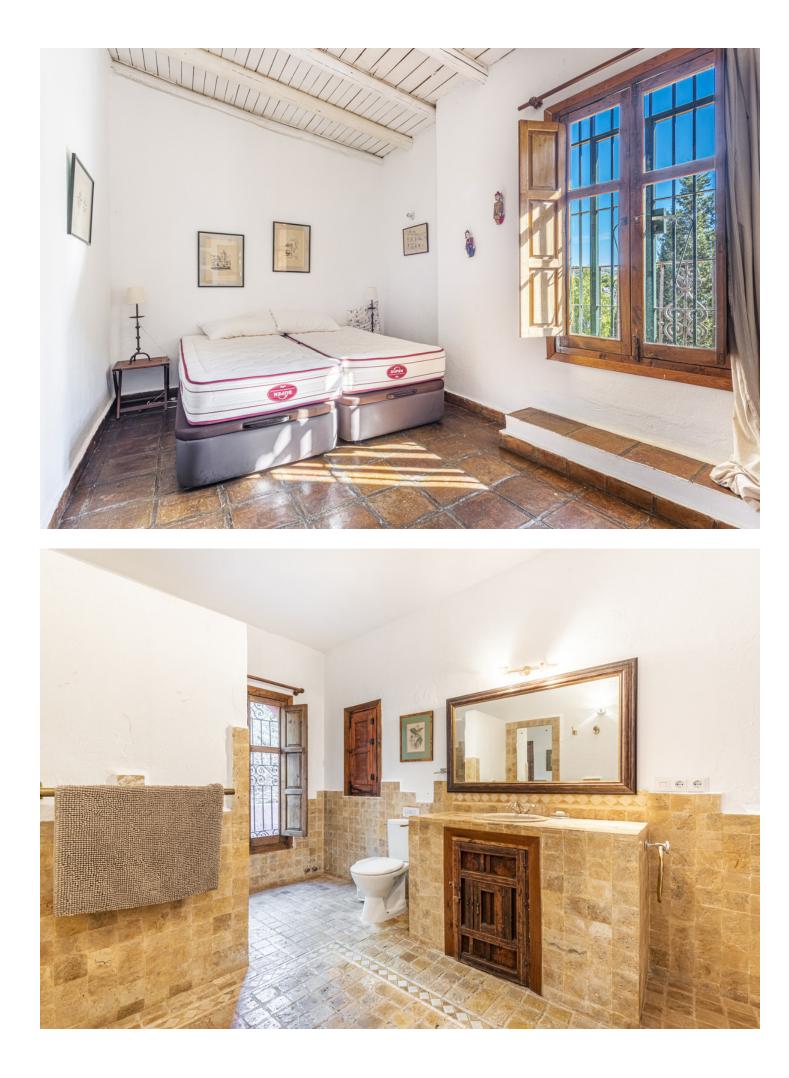

**⊧**∎ı

5

Beautiful Land 17,051 m2, with unique development potential on the edge of the village next to the town centre of Benahavís town, with many possibilities due to its ideal situation, with only one main entrance and same exit giving privacy and tranquility. Within the 17.051 m2 plot there are two villas. Main: 5 Bedrooms, 3 Bathrooms. Within walking distance from the village centre, this is an ideal quiet family holiday home with views over the village and the Ronda mountains. This typical Andalusian house was designed and built from local wood, Ronda tiles, old doors and local materials. It has a superb shaded barbecue dining terrace, large outdoor azure pool all set within more than 4 acres of mature gardens, lawns and woodland. The sculptor owner has decorated the interior with an eclectic mix or ethnic and modern pieces, original sculptures and paintings, tiled kitchen and large airy living room with plasma TV. It has to be seen to be appreciated, totally secluded but within a short walk of to many bars, cafes, restaurants that Benahavís affords. Second Villa: Consists of a house where it would require the last touches to turn it into a lovely family home. Both properties are five minutes walk to the centre of the town with all the day to day needs at your doorstep, all in a lovely quiet and relaxed environment surrounded by Nature.