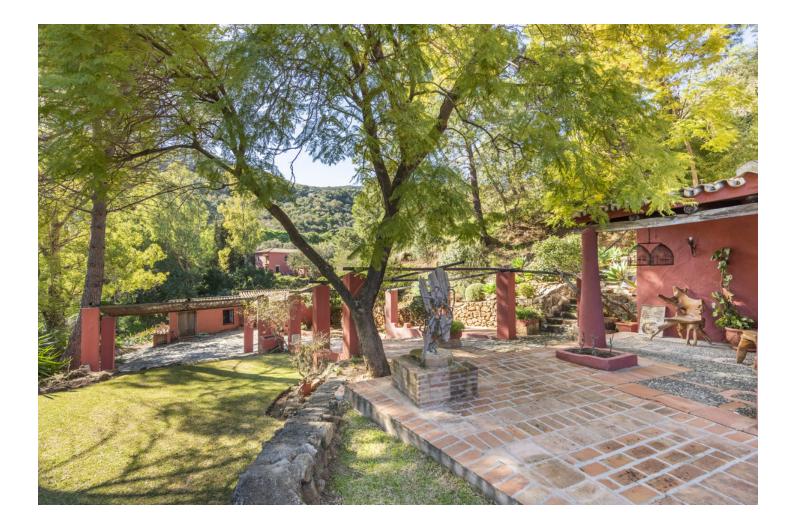

**⊧**∎ı

5

Beautiful Land 17,051 m2, with unique development potential on the edge of the village next to the town centre of Benahavís town, with many possibilities due to its ideal situation, with only one main entrance and same exit giving privacy and tranquility. Within the 17.051 m2 plot there are two villas. Main: 5 Bedrooms, 3 Bathrooms. Within walking distance from the village centre, this is an ideal quiet family holiday home with views over the village and the Ronda mountains. This typical Andalusian house was designed and built from local wood, Ronda tiles, old doors and local materials. It has a superb shaded barbecue dining terrace, large outdoor azure pool all set within more than 4 acres of mature gardens, lawns and woodland. The sculptor owner has decorated the interior with an eclectic mix or ethnic and modern pieces, original sculptures and paintings, tiled kitchen and large airy living room with plasma TV. It has to be seen to be appreciated, totally secluded but within a short walk of to many bars, cafes, restaurants that Benahavís affords. Second Villa: Consists of a house where it would require the last touches to turn it into a lovely family home. Both properties are five minutes walk to the centre of the town with all the day to day needs at your doorstep, all in a lovely quiet and relaxed environment surrounded by Nature.