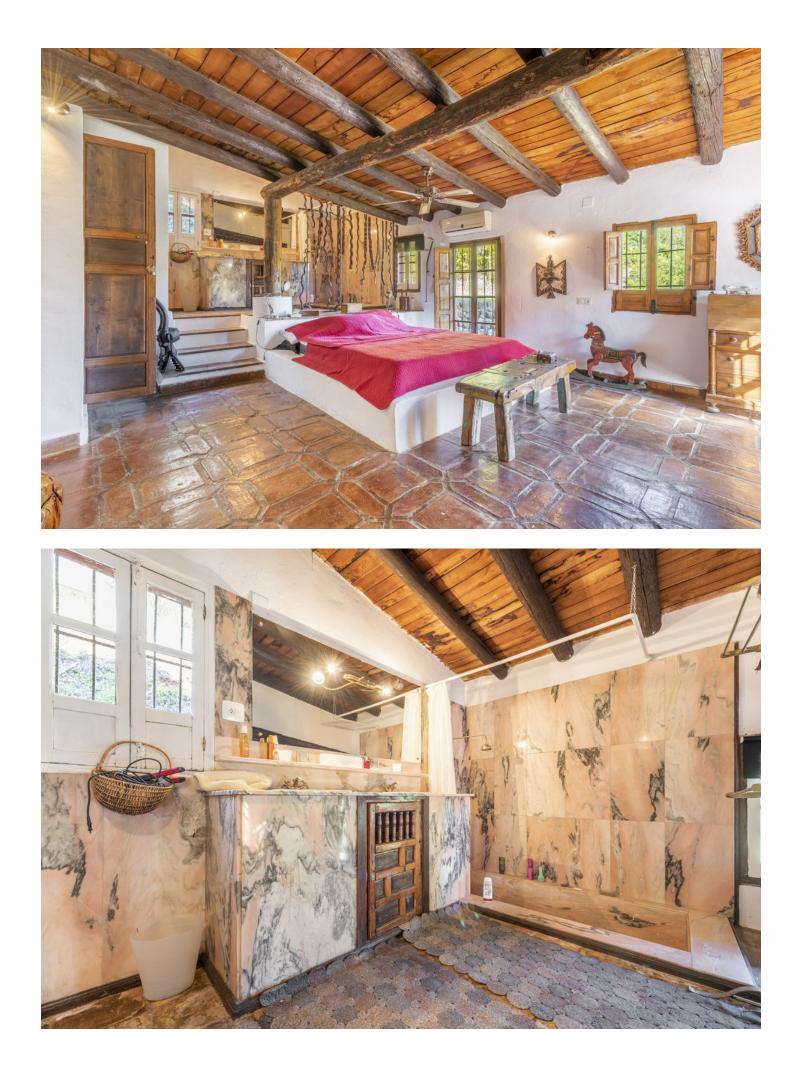

**⊧**∎ı

5

Beautiful Land 17,051 m2, with unique development potential on the edge of the village next to the town centre of Benahavís town, with many possibilities due to its ideal situation, with only one main entrance and same exit giving privacy and tranquility. Within the 17.051 m2 plot there are two villas. Main: 5 Bedrooms, 3 Bathrooms. Within walking distance from the village centre, this is an ideal quiet family holiday home with views over the village and the Ronda mountains. This typical Andalusian house was designed and built from local wood, Ronda tiles, old doors and local materials. It has a superb shaded barbecue dining terrace, large outdoor azure pool all set within more than 4 acres of mature gardens, lawns and woodland. The sculptor owner has decorated the interior with an eclectic mix or ethnic and modern pieces, original sculptures and paintings, tiled kitchen and large airy living room with plasma TV. It has to be seen to be appreciated, totally secluded but within a short walk of to many bars, cafes, restaurants that Benahavís affords. Second Villa: Consists of a house where it would require the last touches to turn it into a lovely family home. Both properties are five minutes walk to the centre of the town with all the day to day needs at your doorstep, all in a lovely quiet and relaxed environment surrounded by Nature.