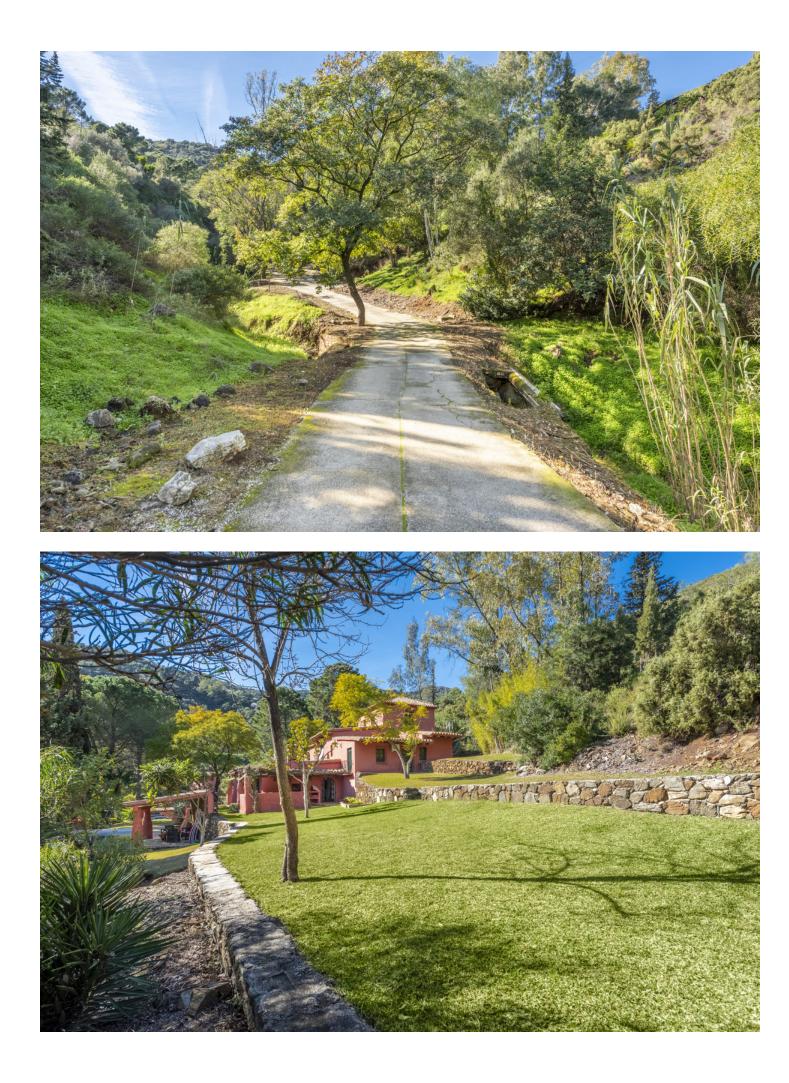

**⊧**∎ı

5

Beautiful Land 17,051 m2, with unique development potential on the edge of the village next to the town centre of Benahavís town, with many possibilities due to its ideal situation, with only one main entrance and same exit giving privacy and tranquility. Within the 17.051 m2 plot there are two villas. Main: 5 Bedrooms, 3 Bathrooms. Within walking distance from the village centre, this is an ideal quiet family holiday home with views over the village and the Ronda mountains. This typical Andalusian house was designed and built from local wood, Ronda tiles, old doors and local materials. It has a superb shaded barbecue dining terrace, large outdoor azure pool all set within more than 4 acres of mature gardens, lawns and woodland. The sculptor owner has decorated the interior with an eclectic mix or ethnic and modern pieces, original sculptures and paintings, tiled kitchen and large airy living room with plasma TV. It has to be seen to be appreciated, totally secluded but within a short walk of to many bars, cafes, restaurants that Benahavís affords. Second Villa: Consists of a house where it would require the last touches to turn it into a lovely family home. Both properties are five minutes walk to the centre of the town with all the day to day needs at your doorstep, all in a lovely quiet and relaxed environment surrounded by Nature.