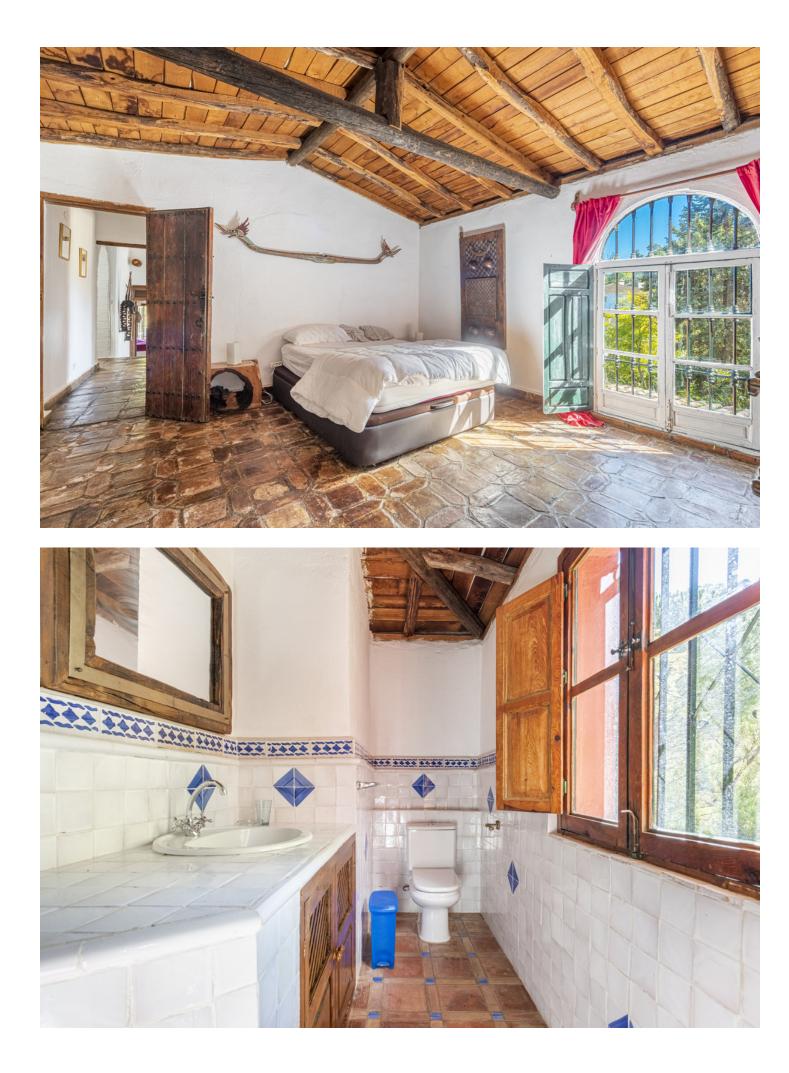

**⊧**∎ı

5

Beautiful Land 17,051 m2, with unique development potential on the edge of the village next to the town centre of Benahavís town, with many possibilities due to its ideal situation, with only one main entrance and same exit giving privacy and tranquility. Within the 17.051 m2 plot there are two villas. Main: 5 Bedrooms, 3 Bathrooms. Within walking distance from the village centre, this is an ideal quiet family holiday home with views over the village and the Ronda mountains. This typical Andalusian house was designed and built from local wood, Ronda tiles, old doors and local materials. It has a superb shaded barbecue dining terrace, large outdoor azure pool all set within more than 4 acres of mature gardens, lawns and woodland. The sculptor owner has decorated the interior with an eclectic mix or ethnic and modern pieces, original sculptures and paintings, tiled kitchen and large airy living room with plasma TV. It has to be seen to be appreciated, totally secluded but within a short walk of to many bars, cafes, restaurants that Benahavís affords. Second Villa: Consists of a house where it would require the last touches to turn it into a lovely family home. Both properties are five minutes walk to the centre of the town with all the day to day needs at your doorstep, all in a lovely quiet and relaxed environment surrounded by Nature.