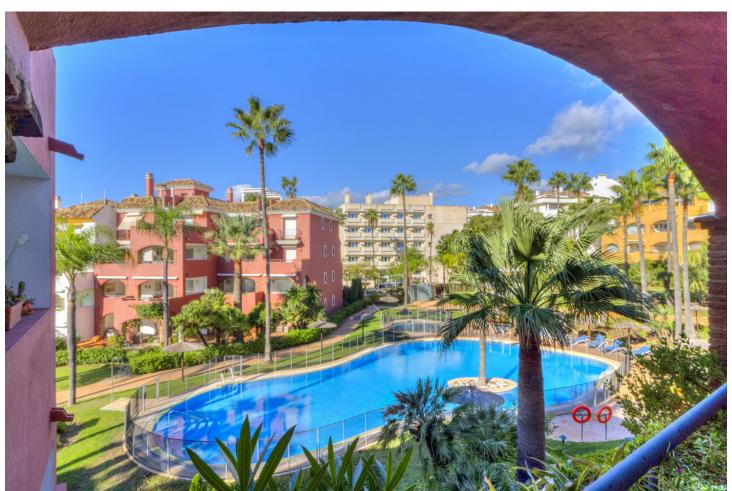

2

2

113 m<sup>2</sup>

Excellent two bedroom, west facing apartment in the gated community El Infantado on Marbella's Golden Mile. The community is gated with security service and cameras, communal pool, well kept gardens and padel tennis. A sought-after location close to the beach, schools, bars and restaurants; making this a perfect investment opportunity or home for year-round living. The property has an open plan living and dining area with access to the private terrace overlooking the pool; fully fitted kitchen with utility area; master suite; guest bedroom; and guest bathroom. Other features include hot and cold air conditioning, private parking space and storeroom.

| Setting Close To Port Close To Shops Close To Sea Close To Town Close To Schools | <b>Orientation</b> West  | <b>Condition</b> Good                                                                                                    | Pool Communal           |
|----------------------------------------------------------------------------------|--------------------------|--------------------------------------------------------------------------------------------------------------------------|-------------------------|
| Climate Control  Air Conditioning                                                | <b>Views</b> Garden Pool | Features Lift Fitted Wardrobes Near Transport Private Terrace Tennis Court Storage Room Ensuite Bathroom Marble Flooring | Furniture Not Furnished |
| Garden Communal                                                                  | Parking  Private         |                                                                                                                          |                         |