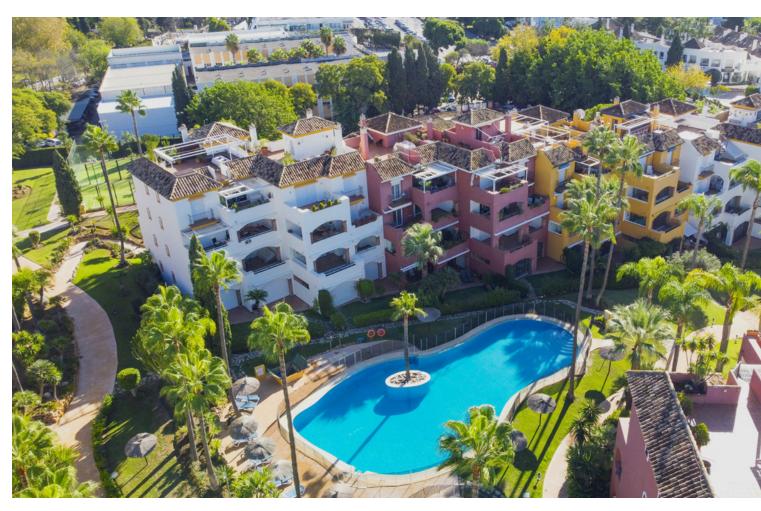

2

2

113 m<sup>2</sup>

Excellent two bedroom, west facing apartment in the gated community El Infantado on Marbella's Golden Mile. The community is gated with security service and cameras, communal pool, well kept gardens and padel tennis. A sought-after location close to the beach, schools, bars and restaurants; making this a perfect investment opportunity or home for year-round living. The property has an open plan living and dining area with access to the private terrace overlooking the pool; fully fitted kitchen with utility area; master suite; guest bedroom; and guest bathroom. Other features include hot and cold air conditioning, private parking space and storeroom.

| Setting Close To Port Close To Shops Close To Sea Close To Town Close To Schools | <b>Orientation</b> West  | <b>Condition</b> Good                                                                                                    | Pool Communal           |
|----------------------------------------------------------------------------------|--------------------------|--------------------------------------------------------------------------------------------------------------------------|-------------------------|
| Climate Control  Air Conditioning                                                | <b>Views</b> Garden Pool | Features Lift Fitted Wardrobes Near Transport Private Terrace Tennis Court Storage Room Ensuite Bathroom Marble Flooring | Furniture Not Furnished |
| Garden Communal                                                                  | Parking  Private         |                                                                                                                          |                         |