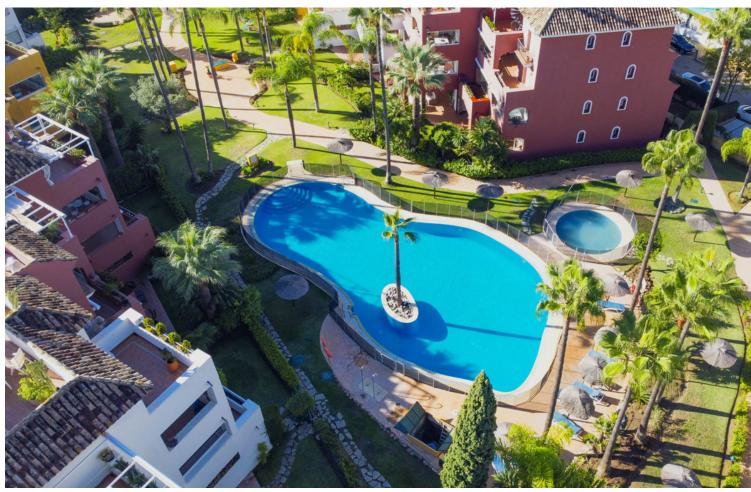

2

2

113 m<sup>2</sup>

Excellent two bedroom, west facing apartment in the gated community El Infantado on Marbella's Golden Mile. The community is gated with security service and cameras, communal pool, well kept gardens and padel tennis. A sought-after location close to the beach, schools, bars and restaurants; making this a perfect investment opportunity or home for year-round living. The property has an open plan living and dining area with access to the private terrace overlooking the pool; fully fitted kitchen with utility area; master suite; guest bedroom; and guest bathroom. Other features include hot and cold air conditioning, private parking space and storeroom.

| Setting Close To Port Close To Shops Close To Sea Close To Town Close To Schools | <b>Orientation</b> West  | <b>Condition</b> Good                                                                                                    | Pool Communal           |
|----------------------------------------------------------------------------------|--------------------------|--------------------------------------------------------------------------------------------------------------------------|-------------------------|
| Climate Control  Air Conditioning                                                | <b>Views</b> Garden Pool | Features Lift Fitted Wardrobes Near Transport Private Terrace Tennis Court Storage Room Ensuite Bathroom Marble Flooring | Furniture Not Furnished |
| Garden Communal                                                                  | Parking  Private         |                                                                                                                          |                         |