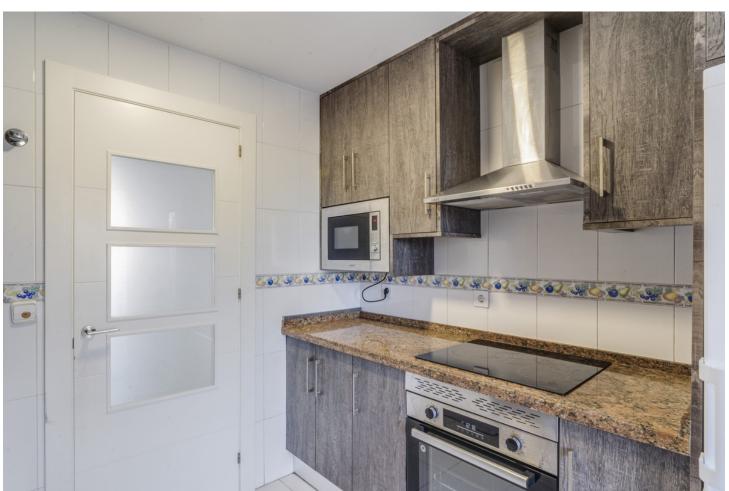

2

2

113 m<sup>2</sup>

Excellent two bedroom, west facing apartment in the gated community El Infantado on Marbella's Golden Mile. The community is gated with security service and cameras, communal pool, well kept gardens and padel tennis. A sought-after location close to the beach, schools, bars and restaurants; making this a perfect investment opportunity or home for year-round living. The property has an open plan living and dining area with access to the private terrace overlooking the pool; fully fitted kitchen with utility area; master suite; guest bedroom; and guest bathroom. Other features include hot and cold air conditioning, private parking space and storeroom.