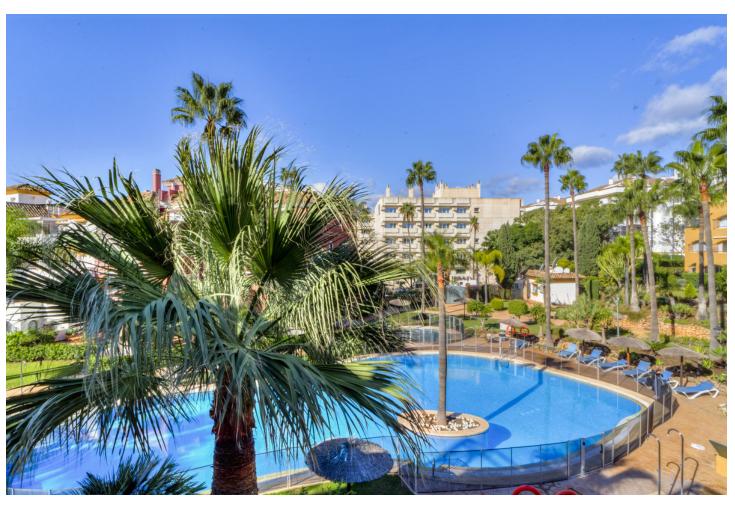

2

2

113 m<sup>2</sup>

Excellent two bedroom, west facing apartment in the gated community El Infantado on Marbella's Golden Mile. The community is gated with security service and cameras, communal pool, well kept gardens and padel tennis. A sought-after location close to the beach, schools, bars and restaurants; making this a perfect investment opportunity or home for year-round living. The property has an open plan living and dining area with access to the private terrace overlooking the pool; fully fitted kitchen with utility area; master suite; guest bedroom; and guest bathroom. Other features include hot and cold air conditioning, private parking space and storeroom.

| Setting Close To Port Close To Shops Close To Sea Close To Town Close To Schools | <b>Orientation</b> West  | <b>Condition</b> Good                                                                                                    | Pool Communal           |
|----------------------------------------------------------------------------------|--------------------------|--------------------------------------------------------------------------------------------------------------------------|-------------------------|
| Climate Control  Air Conditioning                                                | <b>Views</b> Garden Pool | Features Lift Fitted Wardrobes Near Transport Private Terrace Tennis Court Storage Room Ensuite Bathroom Marble Flooring | Furniture Not Furnished |
| Garden Communal                                                                  | Parking  Private         |                                                                                                                          |                         |