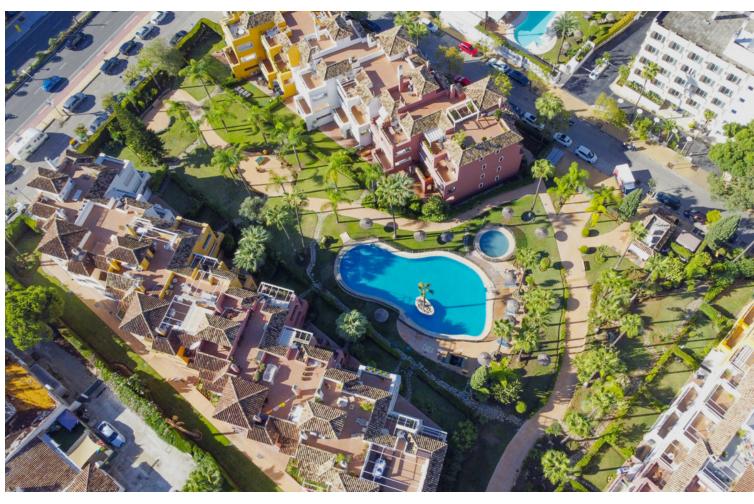

2

2

113 m<sup>2</sup>

Excellent two bedroom, west facing apartment in the gated community El Infantado on Marbella's Golden Mile. The community is gated with security service and cameras, communal pool, well kept gardens and padel tennis. A sought-after location close to the beach, schools, bars and restaurants; making this a perfect investment opportunity or home for year-round living. The property has an open plan living and dining area with access to the private terrace overlooking the pool; fully fitted kitchen with utility area; master suite; guest bedroom; and guest bathroom. Other features include hot and cold air conditioning, private parking space and storeroom.

| Setting Close To Port Close To Shops Close To Sea Close To Town Close To Schools | <b>Orientation</b> West  | <b>Condition</b> Good                                                                                                    | Pool Communal           |
|----------------------------------------------------------------------------------|--------------------------|--------------------------------------------------------------------------------------------------------------------------|-------------------------|
| Climate Control  Air Conditioning                                                | <b>Views</b> Garden Pool | Features Lift Fitted Wardrobes Near Transport Private Terrace Tennis Court Storage Room Ensuite Bathroom Marble Flooring | Furniture Not Furnished |
| Garden Communal                                                                  | Parking  Private         |                                                                                                                          |                         |