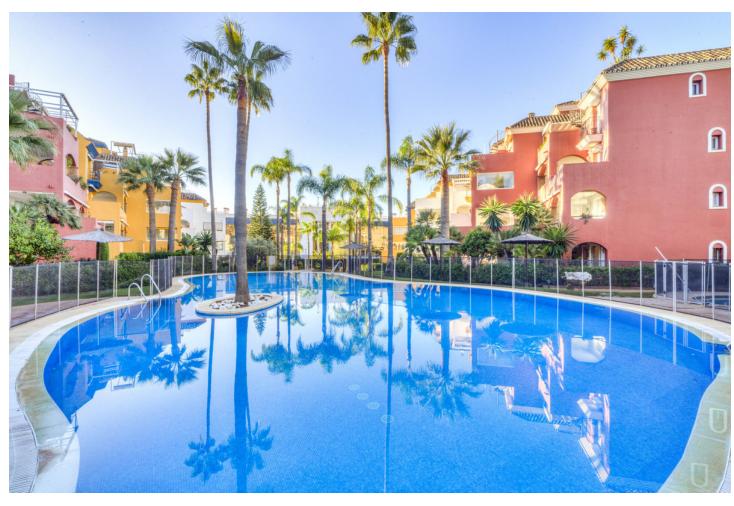

2

2

113 m<sup>2</sup>

Excellent two bedroom, west facing apartment in the gated community El Infantado on Marbella's Golden Mile. The community is gated with security service and cameras, communal pool, well kept gardens and padel tennis. A sought-after location close to the beach, schools, bars and restaurants; making this a perfect investment opportunity or home for year-round living. The property has an open plan living and dining area with access to the private terrace overlooking the pool; fully fitted kitchen with utility area; master suite; guest bedroom; and guest bathroom. Other features include hot and cold air conditioning, private parking space and storeroom.

| Setting Close To Port Close To Shops Close To Sea Close To Town Close To Schools | <b>Orientation</b> West  | <b>Condition</b> Good                                                                                                    | Pool Communal           |
|----------------------------------------------------------------------------------|--------------------------|--------------------------------------------------------------------------------------------------------------------------|-------------------------|
| Climate Control  Air Conditioning                                                | <b>Views</b> Garden Pool | Features Lift Fitted Wardrobes Near Transport Private Terrace Tennis Court Storage Room Ensuite Bathroom Marble Flooring | Furniture Not Furnished |
| Garden Communal                                                                  | Parking  Private         |                                                                                                                          |                         |