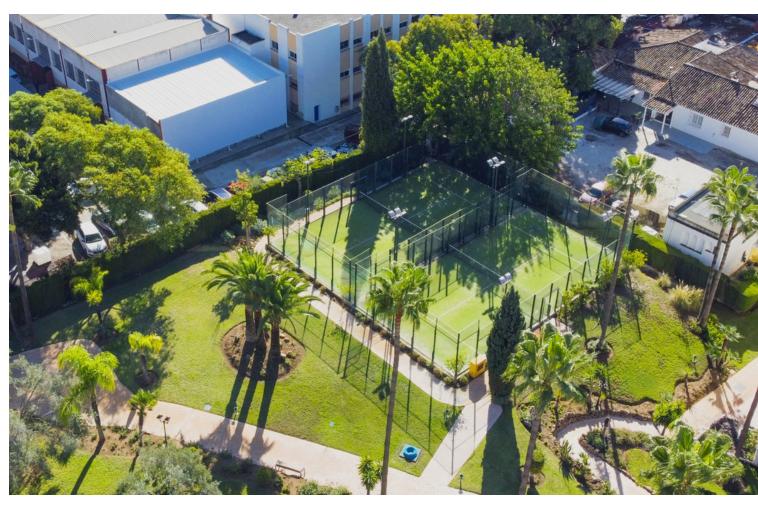

2

2

113 m<sup>2</sup>

Excellent two bedroom, west facing apartment in the gated community El Infantado on Marbella's Golden Mile. The community is gated with security service and cameras, communal pool, well kept gardens and padel tennis. A sought-after location close to the beach, schools, bars and restaurants; making this a perfect investment opportunity or home for year-round living. The property has an open plan living and dining area with access to the private terrace overlooking the pool; fully fitted kitchen with utility area; master suite; guest bedroom; and guest bathroom. Other features include hot and cold air conditioning, private parking space and storeroom.

| Setting Close To Port Close To Shops Close To Sea Close To Town Close To Schools | <b>Orientation</b> West  | <b>Condition</b> Good                                                                                                    | Pool Communal           |
|----------------------------------------------------------------------------------|--------------------------|--------------------------------------------------------------------------------------------------------------------------|-------------------------|
| Climate Control  Air Conditioning                                                | <b>Views</b> Garden Pool | Features Lift Fitted Wardrobes Near Transport Private Terrace Tennis Court Storage Room Ensuite Bathroom Marble Flooring | Furniture Not Furnished |
| Garden Communal                                                                  | Parking  Private         |                                                                                                                          |                         |