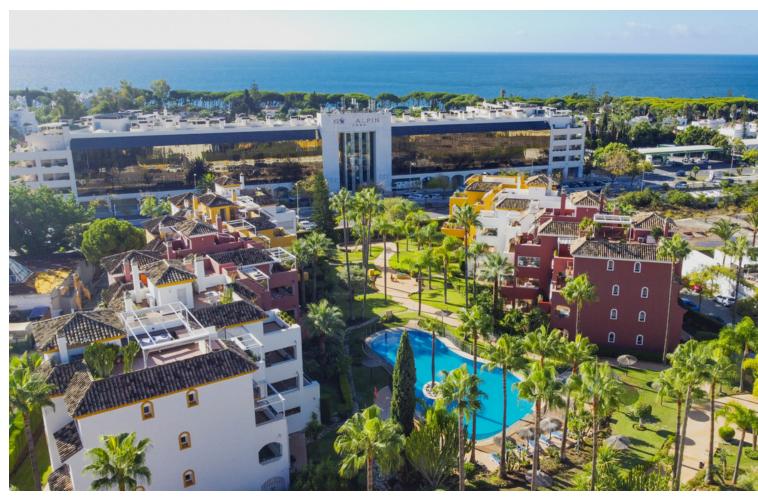

2

2

113 m<sup>2</sup>

Excellent two bedroom, west facing apartment in the gated community El Infantado on Marbella's Golden Mile. The community is gated with security service and cameras, communal pool, well kept gardens and padel tennis. A sought-after location close to the beach, schools, bars and restaurants; making this a perfect investment opportunity or home for year-round living. The property has an open plan living and dining area with access to the private terrace overlooking the pool; fully fitted kitchen with utility area; master suite; guest bedroom; and guest bathroom. Other features include hot and cold air conditioning, private parking space and storeroom.

| Setting Close To Port Close To Shops Close To Sea Close To Town Close To Schools | <b>Orientation</b> West  | <b>Condition</b> Good                                                                                                    | Pool Communal           |
|----------------------------------------------------------------------------------|--------------------------|--------------------------------------------------------------------------------------------------------------------------|-------------------------|
| Climate Control  Air Conditioning                                                | <b>Views</b> Garden Pool | Features Lift Fitted Wardrobes Near Transport Private Terrace Tennis Court Storage Room Ensuite Bathroom Marble Flooring | Furniture Not Furnished |
| Garden Communal                                                                  | Parking  Private         |                                                                                                                          |                         |