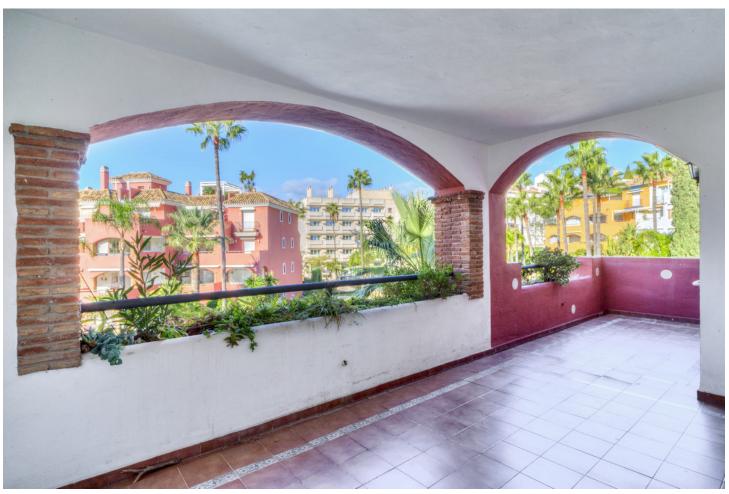

2

2

113 m<sup>2</sup>

Excellent two bedroom, west facing apartment in the gated community El Infantado on Marbella's Golden Mile. The community is gated with security service and cameras, communal pool, well kept gardens and padel tennis. A sought-after location close to the beach, schools, bars and restaurants; making this a perfect investment opportunity or home for year-round living. The property has an open plan living and dining area with access to the private terrace overlooking the pool; fully fitted kitchen with utility area; master suite; guest bedroom; and guest bathroom. Other features include hot and cold air conditioning, private parking space and storeroom.