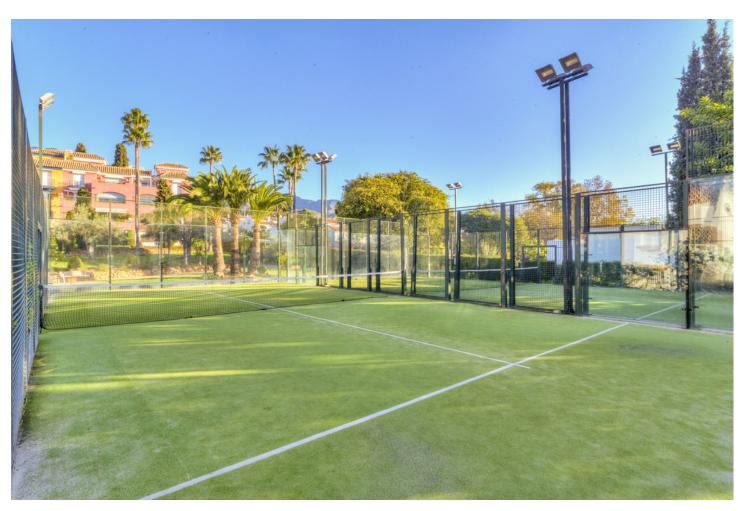

2

2

113 m<sup>2</sup>

Excellent two bedroom, west facing apartment in the gated community El Infantado on Marbella's Golden Mile. The community is gated with security service and cameras, communal pool, well kept gardens and padel tennis. A sought-after location close to the beach, schools, bars and restaurants; making this a perfect investment opportunity or home for year-round living. The property has an open plan living and dining area with access to the private terrace overlooking the pool; fully fitted kitchen with utility area; master suite; guest bedroom; and guest bathroom. Other features include hot and cold air conditioning, private parking space and storeroom.

| Setting Close To Port Close To Shops Close To Sea Close To Town Close To Schools | <b>Orientation</b> West  | <b>Condition</b> Good                                                                                                    | Pool Communal           |
|----------------------------------------------------------------------------------|--------------------------|--------------------------------------------------------------------------------------------------------------------------|-------------------------|
| Climate Control  Air Conditioning                                                | <b>Views</b> Garden Pool | Features Lift Fitted Wardrobes Near Transport Private Terrace Tennis Court Storage Room Ensuite Bathroom Marble Flooring | Furniture Not Furnished |
| Garden Communal                                                                  | Parking  Private         |                                                                                                                          |                         |