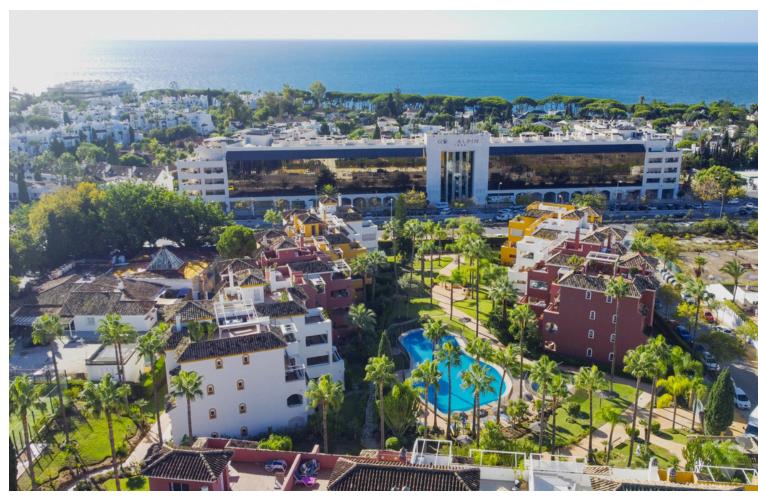

2

2

113 m<sup>2</sup>

Excellent two bedroom, west facing apartment in the gated community El Infantado on Marbella's Golden Mile. The community is gated with security service and cameras, communal pool, well kept gardens and padel tennis. A sought-after location close to the beach, schools, bars and restaurants; making this a perfect investment opportunity or home for year-round living. The property has an open plan living and dining area with access to the private terrace overlooking the pool; fully fitted kitchen with utility area; master suite; guest bedroom; and guest bathroom. Other features include hot and cold air conditioning, private parking space and storeroom.