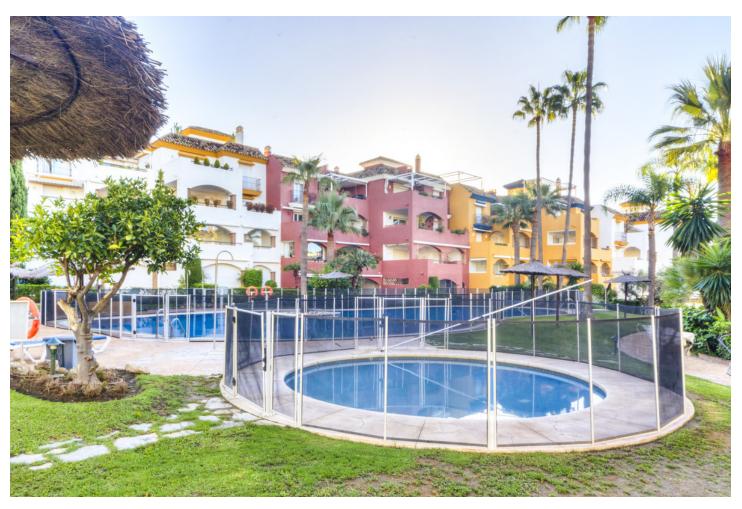

2

2

113 m<sup>2</sup>

Excellent two bedroom, west facing apartment in the gated community El Infantado on Marbella's Golden Mile. The community is gated with security service and cameras, communal pool, well kept gardens and padel tennis. A sought-after location close to the beach, schools, bars and restaurants; making this a perfect investment opportunity or home for year-round living. The property has an open plan living and dining area with access to the private terrace overlooking the pool; fully fitted kitchen with utility area; master suite; guest bedroom; and guest bathroom. Other features include hot and cold air conditioning, private parking space and storeroom.

| Setting Close To Port Close To Shops Close To Sea Close To Town Close To Schools | <b>Orientation</b> West  | <b>Condition</b> Good                                                                                                    | Pool Communal           |
|----------------------------------------------------------------------------------|--------------------------|--------------------------------------------------------------------------------------------------------------------------|-------------------------|
| Climate Control  Air Conditioning                                                | <b>Views</b> Garden Pool | Features Lift Fitted Wardrobes Near Transport Private Terrace Tennis Court Storage Room Ensuite Bathroom Marble Flooring | Furniture Not Furnished |
| Garden Communal                                                                  | Parking  Private         |                                                                                                                          |                         |