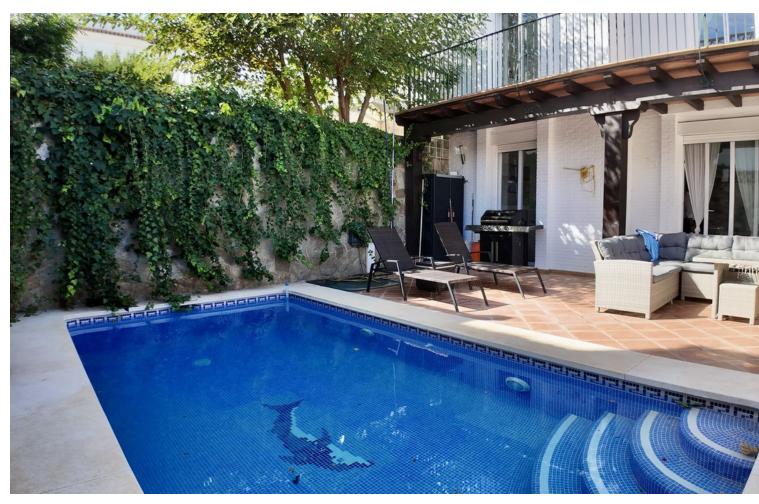

Elegant Townhouse with Panoramic Views in Rancho Domingo, Benalmádena Discover this stunning 3-bedroom with terraces (+2-bedroom in basement floor) townhouse spread over three levels, nestled in the exclusive Rancho Domingo area of Benalmádena. This spacious property offers an exceptional blend of comfort, privacy, and breathtaking views of the mountains, city, and Mediterranean Sea. Upon entering, you'll be welcomed by a bright, expansive living room that opens up to multiple terraces, perfect for enjoying the panoramic scenery and alfresco dining. The fully fitted kitchen is ideal for culinary enthusiasts, equipped with everything you need to entertain and prepare meals in style. The property boasts 5 well-sized bedrooms, including a luxurious master suite with its own private terrace, two additional bedrooms, and two more bedrooms conveniently located on the basement level, providing direct access to the garage. Outside, a private garden and pool offer a tranquil retreat, while the community pool allows for extra relaxation shared with neighbors. Whether you're seeking a family home or a vacation retreat, this townhouse provides the perfect balance of modern living and serene surroundings. Don't miss the opportunity to own this exceptional property in one of Benalmádena's most sought-after communities!