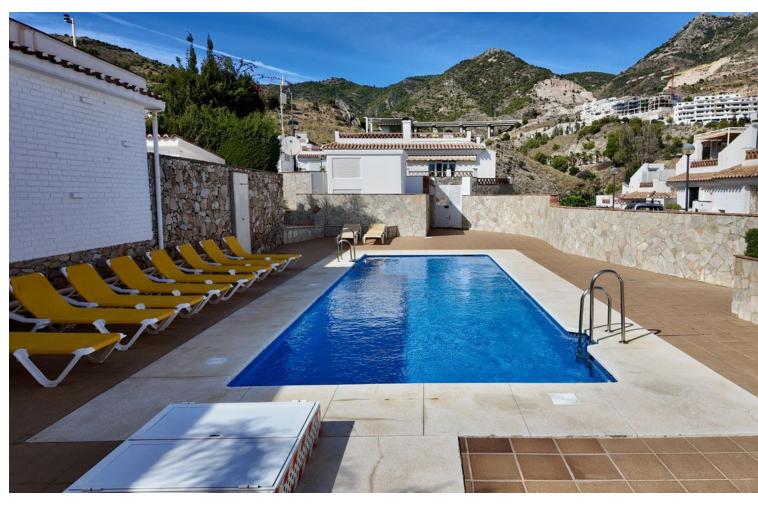

Elegant Townhouse with Panoramic Views in Rancho Domingo, Benalmádena Discover this stunning 3-bedroom with terraces (+2-bedroom in basement floor) townhouse spread over three levels, nestled in the exclusive Rancho Domingo area of Benalmádena. This spacious property offers an exceptional blend of comfort, privacy, and breathtaking views of the mountains, city, and Mediterranean Sea. Upon entering, you'll be welcomed by a bright, expansive living room that opens up to multiple terraces, perfect for enjoying the panoramic scenery and alfresco dining. The fully fitted kitchen is ideal for culinary enthusiasts, equipped with everything you need to entertain and prepare meals in style. The property boasts 5 well-sized bedrooms, including a luxurious master suite with its own private terrace, two additional bedrooms, and two more bedrooms conveniently located on the basement level, providing direct access to the garage. Outside, a private garden and pool offer a tranquil retreat, while the community pool allows for extra relaxation shared with neighbors. Whether you're seeking a family home or a vacation retreat, this townhouse provides the perfect balance of modern living and serene surroundings. Don't miss the opportunity to own this exceptional property in one of Benalmádena's most sought-after communities!

| Setting Close To Golf Close To Town Close To Schools Urbanisation | Orientation North North East East South East South South West West North West | Condition Excellent                                                                         | Pool Communal Private                                    |
|-------------------------------------------------------------------|-------------------------------------------------------------------------------|---------------------------------------------------------------------------------------------|----------------------------------------------------------|
| Climate Control  Air Conditioning  Pre Installed A/C              | <b>Views</b> Sea Mountain                                                     | Features Covered Terrace Private Terrace Guest Apartment Storage Room Utility Room Basement | Furniture Fully Furnished Optional                       |
| Kitchen Fully Fitted                                              | Security Gated Complex Safe                                                   | Parking Underground Garage Covered Private                                                  | Category Bargain Holiday Homes Investment Reduced Resale |