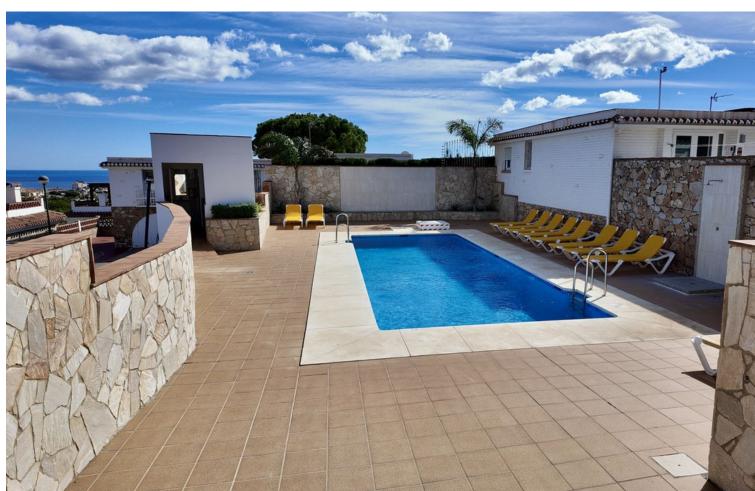

Elegant Townhouse with Panoramic Views in Rancho Domingo, Benalmádena Discover this stunning 3-bedroom with terraces (+2-bedroom in basement floor) townhouse spread over three levels, nestled in the exclusive Rancho Domingo area of Benalmádena. This spacious property offers an exceptional blend of comfort, privacy, and breathtaking views of the mountains, city, and Mediterranean Sea. Upon entering, you'll be welcomed by a bright, expansive living room that opens up to multiple terraces, perfect for enjoying the panoramic scenery and alfresco dining. The fully fitted kitchen is ideal for culinary enthusiasts, equipped with everything you need to entertain and prepare meals in style. The property boasts 5 well-sized bedrooms, including a luxurious master suite with its own private terrace, two additional bedrooms, and two more bedrooms conveniently located on the basement level, providing direct access to the garage. Outside, a private garden and pool offer a tranquil retreat, while the community pool allows for extra relaxation shared with neighbors. Whether you're seeking a family home or a vacation retreat, this townhouse provides the perfect balance of modern living and serene surroundings. Don't miss the opportunity to own this exceptional property in one of Benalmádena's most sought-after communities!

| Setting Close To Golf Close To Town Close To Schools Urbanisation | Orientation North North East East South East South South West West North West | Condition Excellent                                                                         | Pool Communal Private                                    |
|-------------------------------------------------------------------|-------------------------------------------------------------------------------|---------------------------------------------------------------------------------------------|----------------------------------------------------------|
| Climate Control  Air Conditioning  Pre Installed A/C              | <b>Views</b> Sea Mountain                                                     | Features Covered Terrace Private Terrace Guest Apartment Storage Room Utility Room Basement | Furniture Fully Furnished Optional                       |
| Kitchen Fully Fitted                                              | Security Gated Complex Safe                                                   | Parking Underground Garage Covered Private                                                  | Category Bargain Holiday Homes Investment Reduced Resale |