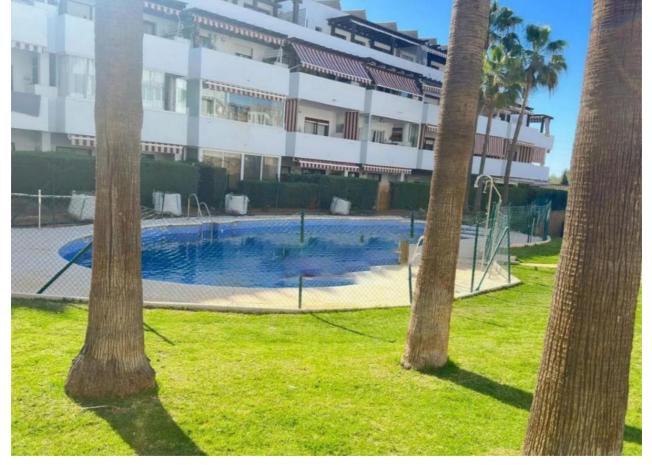

## Sales - Apartment - Riviera del Sol 241.500€

www.mibgroup.es +34 662 58 96 58 info@mibgroup.es

Ref.-ID: MIBGR4867708 Riviera del Sol Apartment

2

2

100 m2

The apartment offers two spacious bedrooms and two bathrooms, making it ideal for both families and couples looking for the perfect home. Both bedrooms have fitted wardrobes. The master bedroom also features an ensuite bathroom and access to the terrace. The kitchen is brand new and fully fitted, with an additional smaller room perfect for use as a laundry room and storage. The living room is spacious and bright, leading you out to the terrace overlooking the urbanisation and pool area. The apartment includes a private parking space, storage room and access to the two swimming pools and green areas of the community. You are close to several golf courses and the motorway, just 25 minutes from Malaga airport. Just a few minutes drive from the popular Max Beach, the beautiful promenade in Mijas and the shopping centre in Riviera with supermarkets, restaurants and pharmacies.

| Setting Close To Golf Close To Sea Urbanisation | Orientation South West        | Condition  Excellent                                                                                      | <b>Pool</b> Communal                          |
|-------------------------------------------------|-------------------------------|-----------------------------------------------------------------------------------------------------------|-----------------------------------------------|
| Climate Control Air Conditioning                | <b>Views</b><br><b>✓</b> Pool | Features Lift Fitted Wardrobes Near Transport Private Terrace Storage Room Marble Flooring Double Glazing | Kitchen Fully Fitted                          |
| Garden Communal                                 | Security Gated Complex        | Parking  Underground                                                                                      | <b>Utilities</b> Electricity  Drinkable Water |