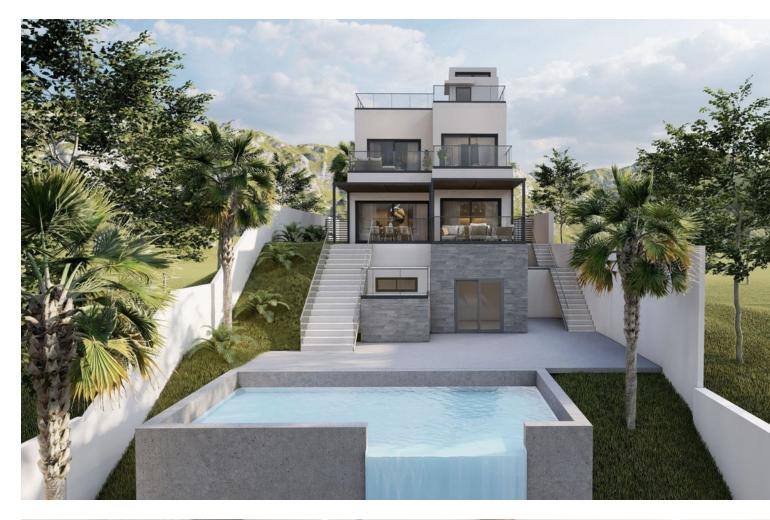

Sales - Plot - Mijas Costa 390.000€ www.mibgroup.es +34 662 58 96 58 info@mibgroup.es

Ref.-ID: MIBGR4867801

Mijas Costa

Plot

For sale: Plot with approved project and license in the prestigious urbanization of Lagarejo, a privileged enclave known for its tranquility and natural beauty. Located just three kilometers from the beach and in the vicinity of Fuengirola, this plot offers easy access to the stunning beaches and all the services the city has to offer. The project involves the construction of a charming 195m2 villa, boasting impressive sea views and a private pool for enjoying unforgettable moments. Don't hesitate to request more information! The sale price of the plot is subject to VAT.