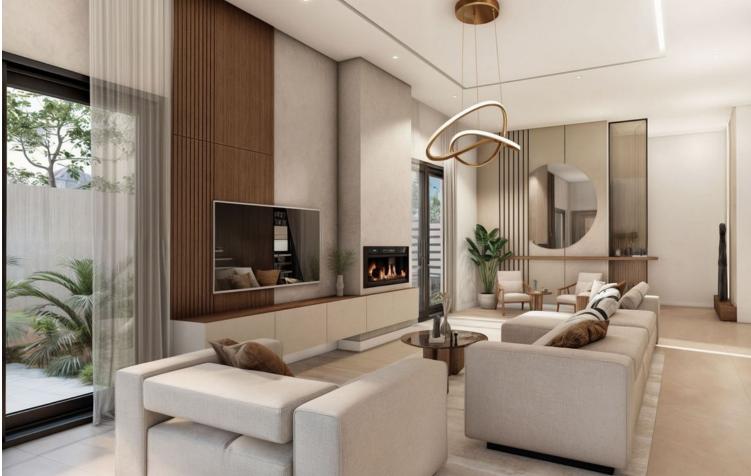

Sales - Plot - Mijas Costa 390.000€ www.mibgroup.es +34 662 58 96 58 info@mibgroup.es

Ref.-ID: MIBGR4867801

Mijas Costa

Plot

For sale: Plot with approved project and license in the prestigious urbanization of Lagarejo, a privileged enclave known for its tranquility and natural beauty. Located just three kilometers from the beach and in the vicinity of Fuengirola, this plot offers easy access to the stunning beaches and all the services the city has to offer. The project involves the construction of a charming 195m2 villa, boasting impressive sea views and a private pool for enjoying unforgettable moments. Don't hesitate to request more information! The sale price of the plot is subject to VAT.

Setting Close To Town Urbanisation

Category Investment Resale Orientation
South East

Pool ✓ Private Views Sea Panoramic

|                                       | sotreresarte | 905810 |    |
|---------------------------------------|--------------|--------|----|
| pi azolea                             | LI           |        |    |
| pi alta                               | 72.21        |        |    |
| pi baja                               | <b>収益</b>    |        |    |
| pi-1                                  | 17.29        | 119.41 |    |
| PORTE LAUNT                           |              |        |    |
| SOBRERASANTE                          | 196.83       |        | 12 |
| BAJO RASANTE                          |              | 119,41 | -  |
| PSCNA                                 |              | 湖湖     | 12 |
| edificabilitied                       | 0.15         | nûn2   |    |
| sup percela                           | 预制内          | 12     |    |
| ocupación 30%<br>permitida según POOU |              |        |    |
| edificabilided                        | 195,55       | m2 0   |    |
| arcparion                             | 10,01        | нЭ     |    |
| EDIFICABLIDAD PROYECT                 | 0 195,53     | m2     | -  |
| OCUPACION PROYECTO                    |              |        |    |
| OCUPACION TOTAL                       | 133,8        | m2     |    |
|                                       |              |        |    |