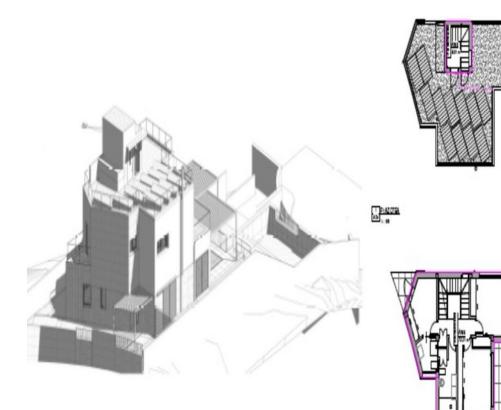

Sales - Plot - Mijas Costa 390.000€ www.mibgroup.es +34 662 58 96 58 info@mibgroup.es

Ref.-ID: MIBGR4867801

Mijas Costa

Plot

For sale: Plot with approved project and license in the prestigious urbanization of Lagarejo, a privileged enclave known for its tranquility and natural beauty. Located just three kilometers from the beach and in the vicinity of Fuengirola, this plot offers easy access to the stunning beaches and all the services the city has to offer. The project involves the construction of a charming 195m2 villa, boasting impressive sea views and a private pool for enjoying unforgettable moments. Don't hesitate to request more information! The sale price of the plot is subject to VAT.

Setting Close To Town Urbanisation

Category Investment Resale Orientation
South East

Pool ✓ Private Views Sea Panoramic

|                                       | sotreresarte | 905810 |    |
|---------------------------------------|--------------|--------|----|
| pi azolea                             | LI           |        |    |
| pi alta                               | 72.21        |        |    |
| pi baja                               | <b>収益</b>    |        |    |
| pi-1                                  | 17.29        | 119.41 |    |
| PORTE LAUNT                           |              |        |    |
| SOBRERASANTE                          | 196.83       |        | 12 |
| BAJO RASANTE                          |              | 119,41 | -  |
| PSCNA                                 |              | 湖湖     | 12 |
| edificabilitied                       | 0.15         | nûn2   |    |
| sup percela                           | 预制内          | 12     |    |
| ocupación 30%<br>permitida según POOU |              |        |    |
| edificabilided                        | 195,55       | m2 0   |    |
| arcparion                             | 10,01        | нЭ     |    |
| EDIFICABLIDAD PROYECT                 | 0 195,53     | m2     | -  |
| OCUPACION PROYECTO                    |              |        |    |
| OCUPACION TOTAL                       | 133,8        | m2     |    |
|                                       |              |        |    |