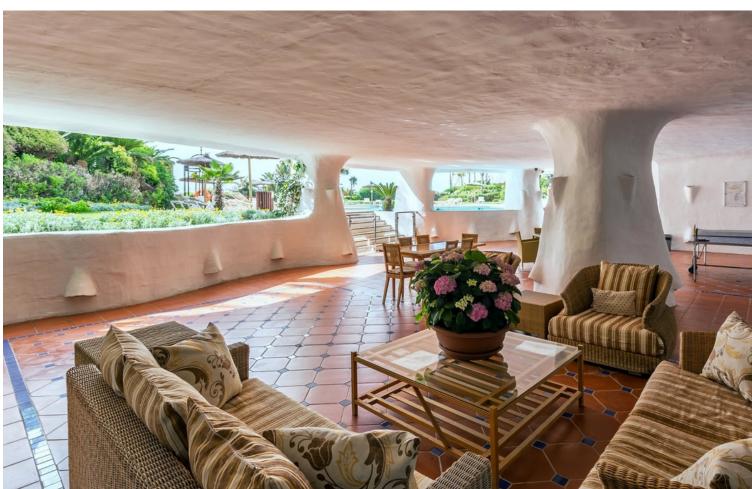

2

2

127 m<sup>2</sup>

Exclusive south facing apartment in one of the most prestigious beachfront developments in Puerto Banús (Marbella). The resort offers security, well maintained and landscaped tropical gardens with streams and ponds, a large communal pool area, a gym, Spa (sauna, steam bath, showers), a games and seating/relaxing area, direct access to the promenade and the beach. The property comprises: large living room with access to a south facing terrace and garden of private use; fully equipped kitchen and separate laundry area; Master bedroom with bathroom en suite, second bedroom with separate bathroom. The property boasts marble flooring, and benefits from underfloor heating and Air Conditioning (hot/cold) throughout. It also offers a parking space in the underground parking, an alarm system and a safe. A fabulous luxury apartment, next to the sea and Puerto Banús!

| Setting  Beachfront  Beachside  Close To Port  Close To Sea  Close To Marina  Urbanisation  Front Line Beach Comple | Orientation South                        | Condition Excellent Recently Renovated                                                                                                      | Pool Communal                             |
|---------------------------------------------------------------------------------------------------------------------|------------------------------------------|---------------------------------------------------------------------------------------------------------------------------------------------|-------------------------------------------|
| Climate Control  Air Conditioning  Hot A/C  Cold A/C  Central Heating  U/F Heating  U/F/H Bathrooms                 | <b>Views</b> ✓ Garden                    | Features Fitted Wardrobes Private Terrace Solarium WiFi Gym Sauna Storage Room Utility Room Ensuite Bathroom Marble Flooring Double Glazing | Furniture Fully Furnished                 |
| Kitchen Fully Fitted                                                                                                | Garden Communal Private Landscaped       | Security Gated Complex Entry Phone Alarm System 24 Hour Security Safe                                                                       | Parking Underground More Than One Private |
| Utilities Electricity Drinkable Water                                                                               | Category Beachfront Holiday Homes Luxury |                                                                                                                                             |                                           |