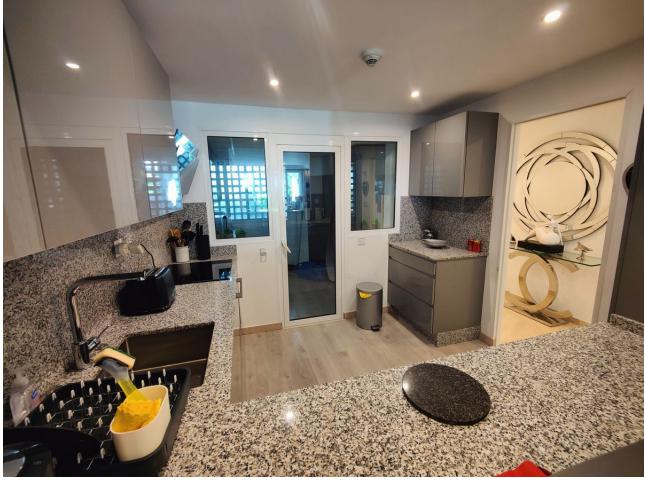

2

2

127 m<sup>2</sup>

Exclusive south facing apartment in one of the most prestigious beachfront developments in Puerto Banús (Marbella). The resort offers security, well maintained and landscaped tropical gardens with streams and ponds, a large communal pool area, a gym, Spa (sauna, steam bath, showers), a games and seating/relaxing area, direct access to the promenade and the beach. The property comprises: large living room with access to a south facing terrace and garden of private use; fully equipped kitchen and separate laundry area; Master bedroom with bathroom en suite, second bedroom with separate bathroom. The property boasts marble flooring, and benefits from underfloor heating and Air Conditioning (hot/cold) throughout. It also offers a parking space in the underground parking, an alarm system and a safe. A fabulous luxury apartment, next to the sea and Puerto Banús!