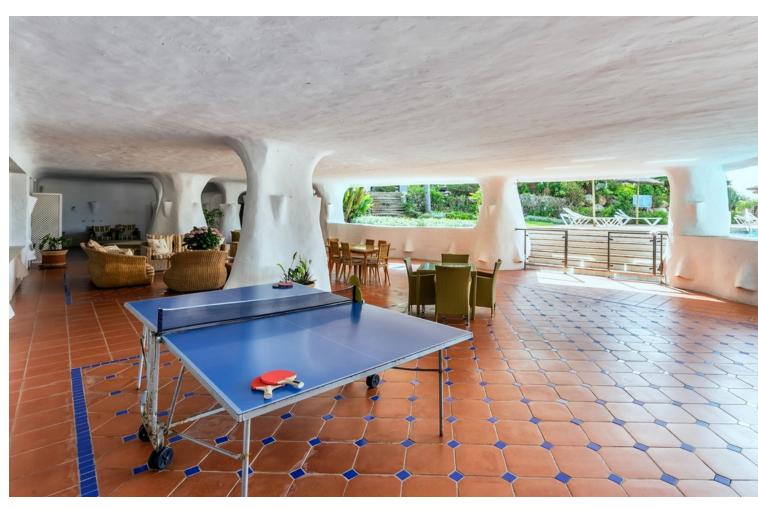

2

2

127 m<sup>2</sup>

Exclusive south facing apartment in one of the most prestigious beachfront developments in Puerto Banús (Marbella). The resort offers security, well maintained and landscaped tropical gardens with streams and ponds, a large communal pool area, a gym, Spa (sauna, steam bath, showers), a games and seating/relaxing area, direct access to the promenade and the beach. The property comprises: large living room with access to a south facing terrace and garden of private use; fully equipped kitchen and separate laundry area; Master bedroom with bathroom en suite, second bedroom with separate bathroom. The property boasts marble flooring, and benefits from underfloor heating and Air Conditioning (hot/cold) throughout. It also offers a parking space in the underground parking, an alarm system and a safe. A fabulous luxury apartment, next to the sea and Puerto Banús!

| Setting  Beachfront  Beachside  Close To Port  Close To Sea  Close To Marina  Urbanisation  Front Line Beach Comple | Orientation South                        | Condition Excellent Recently Renovated                                                                                                      | Pool Communal                             |
|---------------------------------------------------------------------------------------------------------------------|------------------------------------------|---------------------------------------------------------------------------------------------------------------------------------------------|-------------------------------------------|
| Climate Control  Air Conditioning  Hot A/C  Cold A/C  Central Heating  U/F Heating  U/F/H Bathrooms                 | <b>Views</b> ✓ Garden                    | Features Fitted Wardrobes Private Terrace Solarium WiFi Gym Sauna Storage Room Utility Room Ensuite Bathroom Marble Flooring Double Glazing | Furniture Fully Furnished                 |
| Kitchen Fully Fitted                                                                                                | Garden Communal Private Landscaped       | Security Gated Complex Entry Phone Alarm System 24 Hour Security Safe                                                                       | Parking Underground More Than One Private |
| Utilities Electricity Drinkable Water                                                                               | Category Beachfront Holiday Homes Luxury |                                                                                                                                             |                                           |