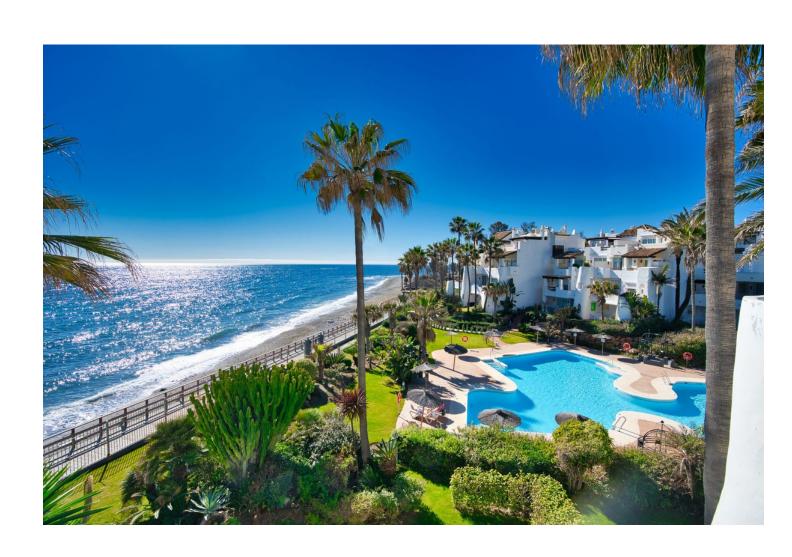

2

2

127 m<sup>2</sup>

Exclusive south facing apartment in one of the most prestigious beachfront developments in Puerto Banús (Marbella). The resort offers security, well maintained and landscaped tropical gardens with streams and ponds, a large communal pool area, a gym, Spa (sauna, steam bath, showers), a games and seating/relaxing area, direct access to the promenade and the beach. The property comprises: large living room with access to a south facing terrace and garden of private use; fully equipped kitchen and separate laundry area; Master bedroom with bathroom en suite, second bedroom with separate bathroom. The property boasts marble flooring, and benefits from underfloor heating and Air Conditioning (hot/cold) throughout. It also offers a parking space in the underground parking, an alarm system and a safe. A fabulous luxury apartment, next to the sea and Puerto Banús!