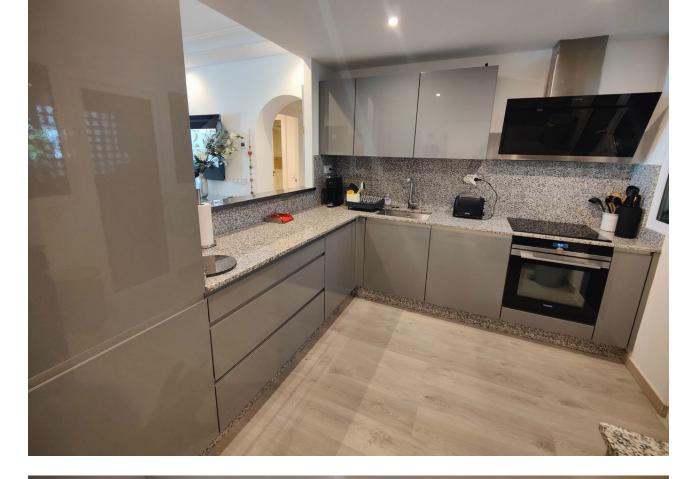

2

2

127 m<sup>2</sup>

Exclusive south facing apartment in one of the most prestigious beachfront developments in Puerto Banús (Marbella). The resort offers security, well maintained and landscaped tropical gardens with streams and ponds, a large communal pool area, a gym, Spa (sauna, steam bath, showers), a games and seating/relaxing area, direct access to the promenade and the beach. The property comprises: large living room with access to a south facing terrace and garden of private use; fully equipped kitchen and separate laundry area; Master bedroom with bathroom en suite, second bedroom with separate bathroom. The property boasts marble flooring, and benefits from underfloor heating and Air Conditioning (hot/cold) throughout. It also offers a parking space in the underground parking, an alarm system and a safe. A fabulous luxury apartment, next to the sea and Puerto Banús!