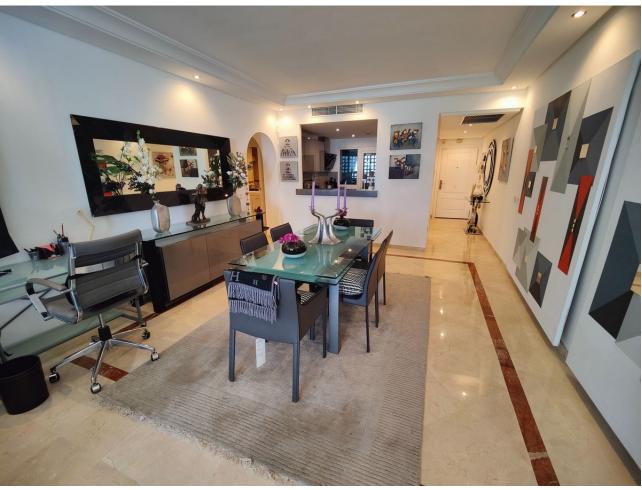

2

2

127 m<sup>2</sup>

Exclusive south facing apartment in one of the most prestigious beachfront developments in Puerto Banús (Marbella). The resort offers security, well maintained and landscaped tropical gardens with streams and ponds, a large communal pool area, a gym, Spa (sauna, steam bath, showers), a games and seating/relaxing area, direct access to the promenade and the beach. The property comprises: large living room with access to a south facing terrace and garden of private use; fully equipped kitchen and separate laundry area; Master bedroom with bathroom en suite, second bedroom with separate bathroom. The property boasts marble flooring, and benefits from underfloor heating and Air Conditioning (hot/cold) throughout. It also offers a parking space in the underground parking, an alarm system and a safe. A fabulous luxury apartment, next to the sea and Puerto Banús!