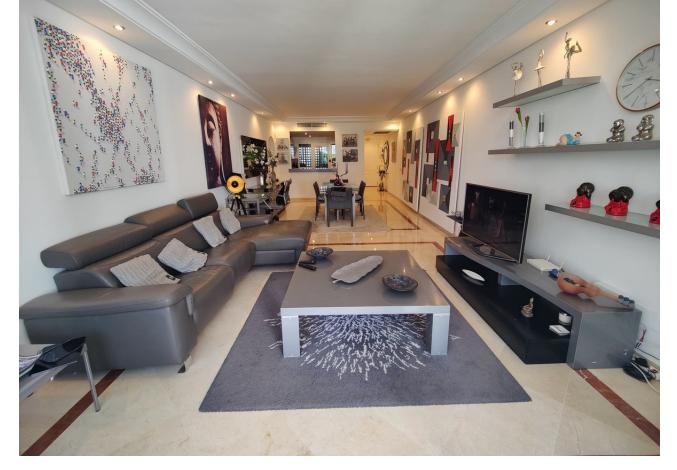

2

2

127 m<sup>2</sup>

Exclusive south facing apartment in one of the most prestigious beachfront developments in Puerto Banús (Marbella). The resort offers security, well maintained and landscaped tropical gardens with streams and ponds, a large communal pool area, a gym, Spa (sauna, steam bath, showers), a games and seating/relaxing area, direct access to the promenade and the beach. The property comprises: large living room with access to a south facing terrace and garden of private use; fully equipped kitchen and separate laundry area; Master bedroom with bathroom en suite, second bedroom with separate bathroom. The property boasts marble flooring, and benefits from underfloor heating and Air Conditioning (hot/cold) throughout. It also offers a parking space in the underground parking, an alarm system and a safe. A fabulous luxury apartment, next to the sea and Puerto Banús!