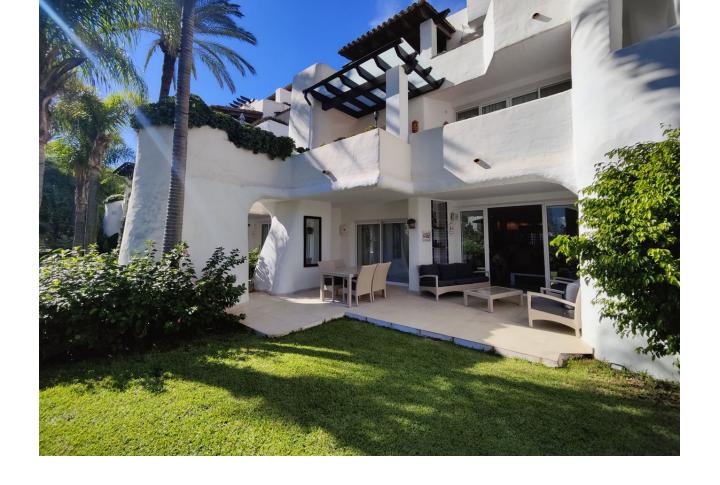

2

2

127 m<sup>2</sup>

Exclusive south facing apartment in one of the most prestigious beachfront developments in Puerto Banús (Marbella). The resort offers security, well maintained and landscaped tropical gardens with streams and ponds, a large communal pool area, a gym, Spa (sauna, steam bath, showers), a games and seating/relaxing area, direct access to the promenade and the beach. The property comprises: large living room with access to a south facing terrace and garden of private use; fully equipped kitchen and separate laundry area; Master bedroom with bathroom en suite, second bedroom with separate bathroom. The property boasts marble flooring, and benefits from underfloor heating and Air Conditioning (hot/cold) throughout. It also offers a parking space in the underground parking, an alarm system and a safe. A fabulous luxury apartment, next to the sea and Puerto Banús!