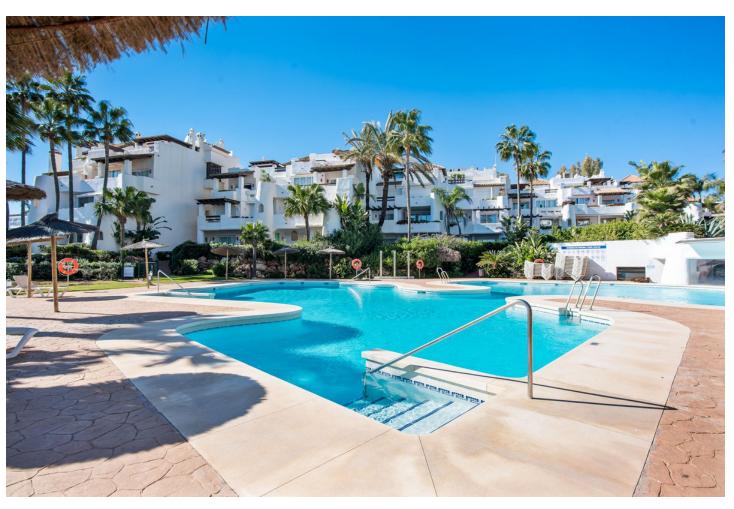

2

2

127 m<sup>2</sup>

Exclusive south facing apartment in one of the most prestigious beachfront developments in Puerto Banús (Marbella). The resort offers security, well maintained and landscaped tropical gardens with streams and ponds, a large communal pool area, a gym, Spa (sauna, steam bath, showers), a games and seating/relaxing area, direct access to the promenade and the beach. The property comprises: large living room with access to a south facing terrace and garden of private use; fully equipped kitchen and separate laundry area; Master bedroom with bathroom en suite, second bedroom with separate bathroom. The property boasts marble flooring, and benefits from underfloor heating and Air Conditioning (hot/cold) throughout. It also offers a parking space in the underground parking, an alarm system and a safe. A fabulous luxury apartment, next to the sea and Puerto Banús!

| Setting  Beachfront  Beachside  Close To Port  Close To Sea  Close To Marina  Urbanisation  Front Line Beach Comple | Orientation South                        | Condition Excellent Recently Renovated                                                                                                      | Pool Communal                             |
|---------------------------------------------------------------------------------------------------------------------|------------------------------------------|---------------------------------------------------------------------------------------------------------------------------------------------|-------------------------------------------|
| Climate Control  Air Conditioning  Hot A/C  Cold A/C  Central Heating  U/F Heating  U/F/H Bathrooms                 | <b>Views</b> ✓ Garden                    | Features Fitted Wardrobes Private Terrace Solarium WiFi Gym Sauna Storage Room Utility Room Ensuite Bathroom Marble Flooring Double Glazing | Furniture Fully Furnished                 |
| Kitchen Fully Fitted                                                                                                | Garden Communal Private Landscaped       | Security Gated Complex Entry Phone Alarm System 24 Hour Security Safe                                                                       | Parking Underground More Than One Private |
| Utilities Electricity Drinkable Water                                                                               | Category Beachfront Holiday Homes Luxury |                                                                                                                                             |                                           |