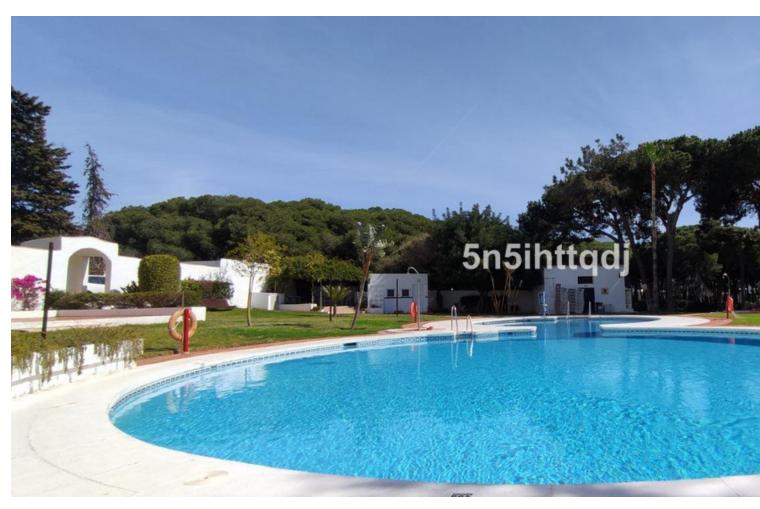

## Sales - Apartment - Calahonda 229.900€

www.mibgroup.es +34 662 58 96 58 info@mibgroup.es Community: 768 EUR / year IBI: 200 EUR / year Rubbish: 85 EUR / year

1

1

40 m<sup>2</sup>

This charming open-plan studio apartment is located in the prestigious beachfront of Calahonda, on the famous Costa del Sol. With direct access to the Coastal Path (Senda Litoral), offering over 6 km of scenic walking routes, this property is ideal for those seeking a tranquil coastal lifestyle. The apartment features a spacious and bright open-plan living space, combining the living area, bedroom, and a fully equipped kitchen (with fridge and coffee maker). It includes 1 modern bathroom with a shower, and the large windows ensure the space is filled with natural light throughout the day. This luminous studio is perfectly situated within walking distance of shops, supermarkets, banks, gyms, restaurants, and healthcare services (hospital and pharmacy). Just 25 minutes from Málaga Airport and 20 minutes from Puerto Banús, it offers both convenience and accessibility. With a vacation licence already in place and a high occupancy rate of 80%, this property represents a fantastic investment opportunity in one of the most exclusive areas of Andalucía's Costa del Sol. Ideal as a holiday home or rental property.