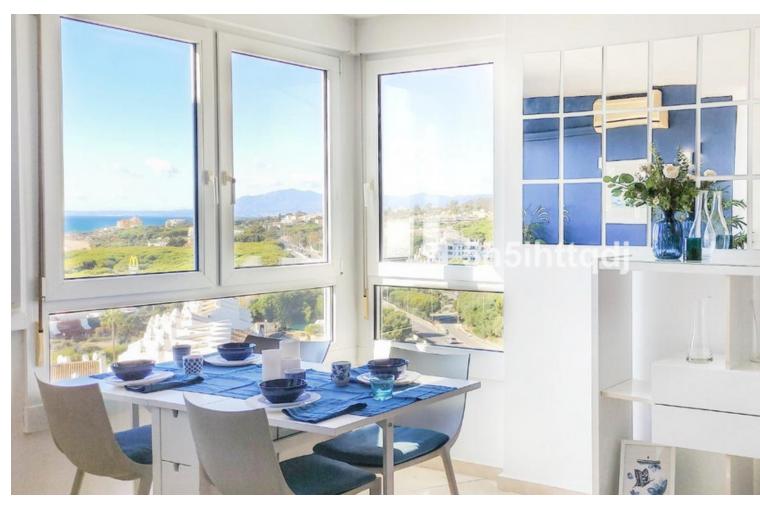

## Sales - Apartment - Calahonda 229.900€

www.mibgroup.es +34 662 58 96 58 info@mibgroup.es Community: 768 EUR / year IBI: 200 EUR / year Rubbish: 85 EUR / year

1

1

40 m<sup>2</sup>

This charming open-plan studio apartment is located in the prestigious beachfront of Calahonda, on the famous Costa del Sol. With direct access to the Coastal Path (Senda Litoral), offering over 6 km of scenic walking routes, this property is ideal for those seeking a tranquil coastal lifestyle. The apartment features a spacious and bright open-plan living space, combining the living area, bedroom, and a fully equipped kitchen (with fridge and coffee maker). It includes 1 modern bathroom with a shower, and the large windows ensure the space is filled with natural light throughout the day. This luminous studio is perfectly situated within walking distance of shops, supermarkets, banks, gyms, restaurants, and healthcare services (hospital and pharmacy). Just 25 minutes from Málaga Airport and 20 minutes from Puerto Banús, it offers both convenience and accessibility. With a vacation licence already in place and a high occupancy rate of 80%, this property represents a fantastic investment opportunity in one of the most exclusive areas of Andalucía's Costa del Sol. Ideal as a holiday home or rental property.