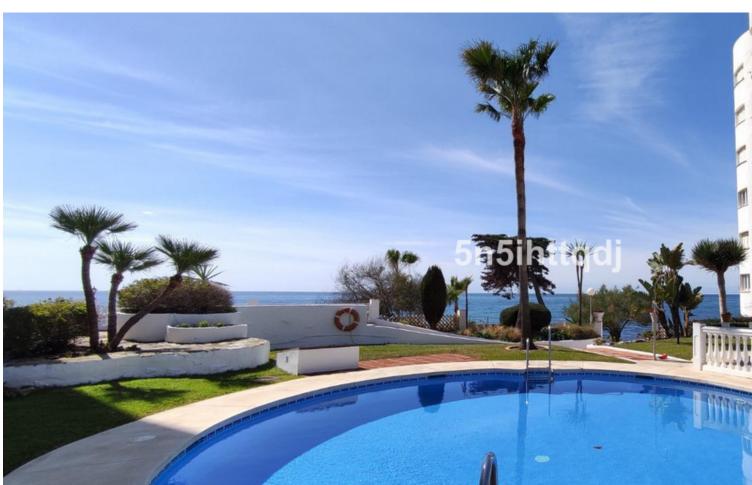

## Sales - Apartment - Calahonda 229.900€

www.mibgroup.es +34 662 58 96 58 info@mibgroup.es Community: 768 EUR / year IBI: 200 EUR / year Rubbish: 85 EUR / year

1

1

40 m<sup>2</sup>

This charming open-plan studio apartment is located in the prestigious beachfront of Calahonda, on the famous Costa del Sol. With direct access to the Coastal Path (Senda Litoral), offering over 6 km of scenic walking routes, this property is ideal for those seeking a tranquil coastal lifestyle. The apartment features a spacious and bright open-plan living space, combining the living area, bedroom, and a fully equipped kitchen (with fridge and coffee maker). It includes 1 modern bathroom with a shower, and the large windows ensure the space is filled with natural light throughout the day. This luminous studio is perfectly situated within walking distance of shops, supermarkets, banks, gyms, restaurants, and healthcare services (hospital and pharmacy). Just 25 minutes from Málaga Airport and 20 minutes from Puerto Banús, it offers both convenience and accessibility. With a vacation licence already in place and a high occupancy rate of 80%, this property represents a fantastic investment opportunity in one of the most exclusive areas of Andalucía's Costa del Sol. Ideal as a holiday home or rental property.