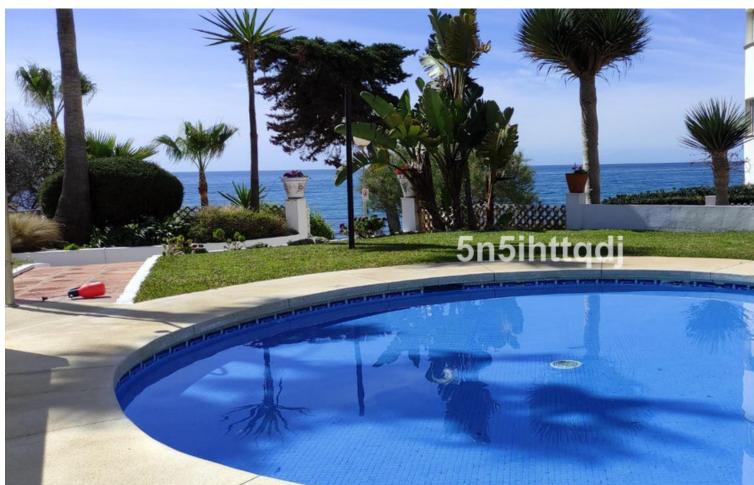

## Sales - Apartment - Calahonda 229.900€

www.mibgroup.es +34 662 58 96 58 info@mibgroup.es Community: 768 EUR / year IBI: 200 EUR / year Rubbish: 85 EUR / year

1

1

40 m<sup>2</sup>

This charming open-plan studio apartment is located in the prestigious beachfront of Calahonda, on the famous Costa del Sol. With direct access to the Coastal Path (Senda Litoral), offering over 6 km of scenic walking routes, this property is ideal for those seeking a tranquil coastal lifestyle. The apartment features a spacious and bright open-plan living space, combining the living area, bedroom, and a fully equipped kitchen (with fridge and coffee maker). It includes 1 modern bathroom with a shower, and the large windows ensure the space is filled with natural light throughout the day. This luminous studio is perfectly situated within walking distance of shops, supermarkets, banks, gyms, restaurants, and healthcare services (hospital and pharmacy). Just 25 minutes from Málaga Airport and 20 minutes from Puerto Banús, it offers both convenience and accessibility. With a vacation licence already in place and a high occupancy rate of 80%, this property represents a fantastic investment opportunity in one of the most exclusive areas of Andalucía's Costa del Sol. Ideal as a holiday home or rental property.