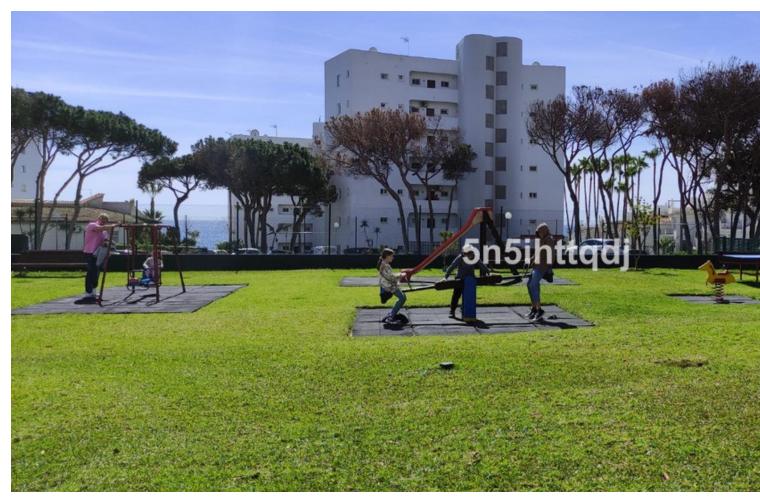

## Sales - Apartment - Calahonda 229.900€

www.mibgroup.es +34 662 58 96 58 info@mibgroup.es Community: 768 EUR / year IBI: 200 EUR / year Rubbish: 85 EUR / year

1

1

40 m<sup>2</sup>

This charming open-plan studio apartment is located in the prestigious beachfront of Calahonda, on the famous Costa del Sol. With direct access to the Coastal Path (Senda Litoral), offering over 6 km of scenic walking routes, this property is ideal for those seeking a tranquil coastal lifestyle. The apartment features a spacious and bright open-plan living space, combining the living area, bedroom, and a fully equipped kitchen (with fridge and coffee maker). It includes 1 modern bathroom with a shower, and the large windows ensure the space is filled with natural light throughout the day. This luminous studio is perfectly situated within walking distance of shops, supermarkets, banks, gyms, restaurants, and healthcare services (hospital and pharmacy). Just 25 minutes from Málaga Airport and 20 minutes from Puerto Banús, it offers both convenience and accessibility. With a vacation licence already in place and a high occupancy rate of 80%, this property represents a fantastic investment opportunity in one of the most exclusive areas of Andalucía's Costa del Sol. Ideal as a holiday home or rental property.