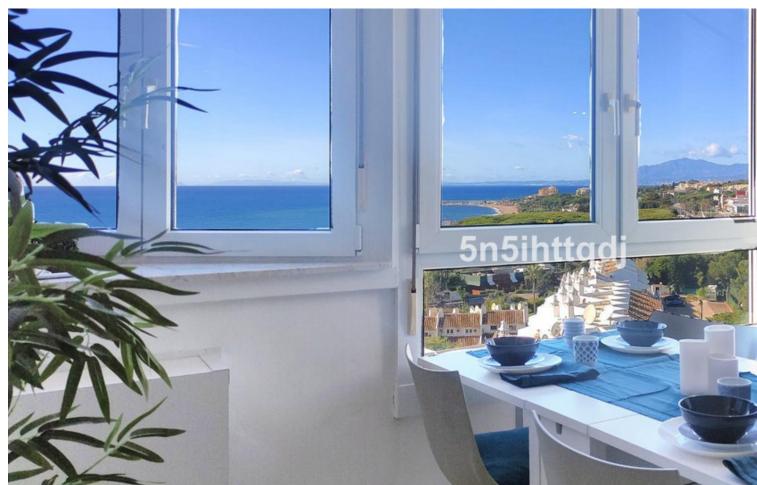

## Sales - Apartment - Calahonda 229.900€

www.mibgroup.es +34 662 58 96 58 info@mibgroup.es Community: 768 EUR / year IBI: 200 EUR / year Rubbish: 85 EUR / year

1

1

40 m<sup>2</sup>

This charming open-plan studio apartment is located in the prestigious beachfront of Calahonda, on the famous Costa del Sol. With direct access to the Coastal Path (Senda Litoral), offering over 6 km of scenic walking routes, this property is ideal for those seeking a tranquil coastal lifestyle. The apartment features a spacious and bright open-plan living space, combining the living area, bedroom, and a fully equipped kitchen (with fridge and coffee maker). It includes 1 modern bathroom with a shower, and the large windows ensure the space is filled with natural light throughout the day. This luminous studio is perfectly situated within walking distance of shops, supermarkets, banks, gyms, restaurants, and healthcare services (hospital and pharmacy). Just 25 minutes from Málaga Airport and 20 minutes from Puerto Banús, it offers both convenience and accessibility. With a vacation licence already in place and a high occupancy rate of 80%, this property represents a fantastic investment opportunity in one of the most exclusive areas of Andalucía's Costa del Sol. Ideal as a holiday home or rental property.