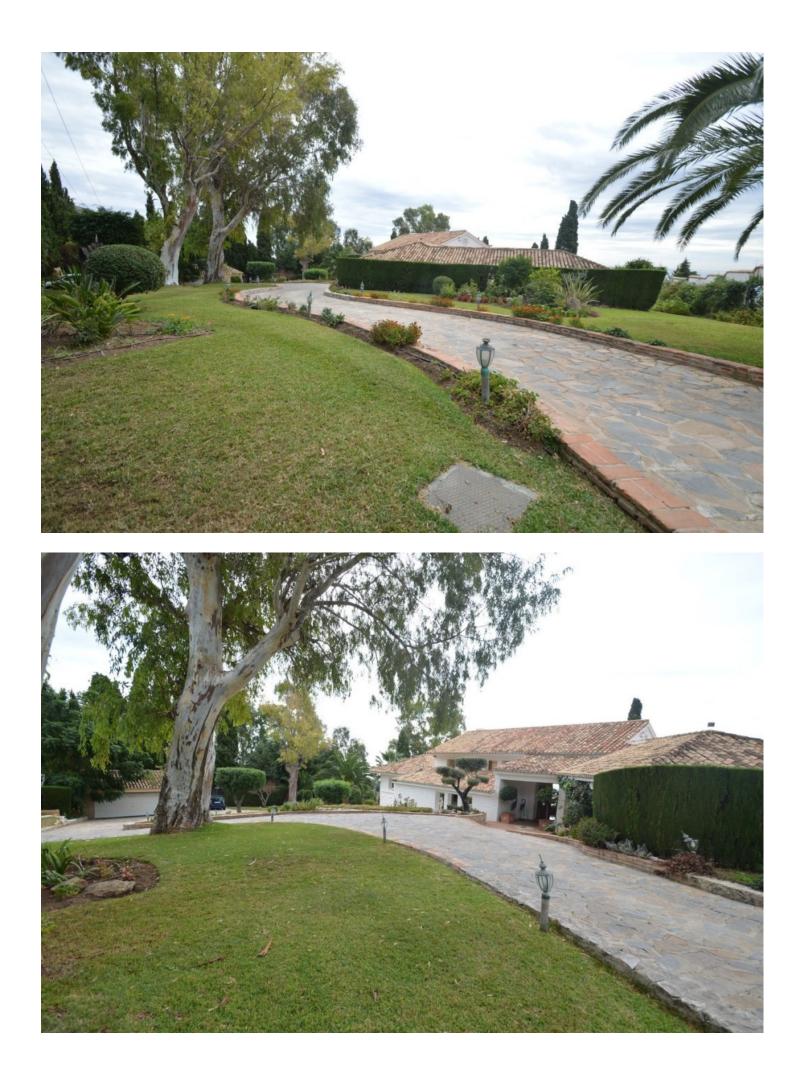

Sales - House - Benalmadena 3.600.000€ www.mibgroup.es +34 662 58 96 58 info@mibgroup.es

House

**Benalmadena** 

Ref.-ID: MIBGR4867915

Superb refurbished Villa in the exclusive area of Rancho Domingo located less than 5 minutes walking to all amenities of Benalmadena Pueblo. The Villa is potentially wheelchair friendly and is ideal for anyone in a wheelchair or with restricted physical capability. The access to local amenities is also flat, allowing independance to anyone with restricted mobility. It is distributed on one level as follows: Entrance hall, toilet for guest, spacious and bright living room with double height ceilings, fireplace, sea views and access to the terrace and bar. Next to the lounge is the music and film room and dining area which in turn is next to the fully equipped kitchen with exclusive appliances and dining table. Separate laundry room with commercial refrigerator. Nice well-lit courtyard with a fountain. TV room. 3 large bedrooms with fitted wardrobes and en suite bathrooms. Master bedroom with dressing room, fireplace, bathroom with Jacuzzi and shower, access to the large sunny terrace with panoramic sea views and office or bedroom # 4 with en suite. Exterior: Elegant driveway with electric gate, ample parking, garage, gardens with automatic irrigation system, alarm sensors, own water well, tropical nursery, orchard, swimming pool, sauna and Jacuzzi. The main terrace with capacity for several tables near the bar and barbecue area, ideal for parties. Bodega and gym. The Villa is in perfect condition with double glazing, underfloor heating, air conditioning and heating, surveillance cameras, music system, marble floors and bathrooms. Solar heated water. Fenced plot of 3.000m2. Built size 589m2 of which 78,98m2 in basement, ground floor 339,26m2 and 95,74m2 of terraces. IBI 8.600 per year. Community 1.780 per year (including patrolled night security). Rubbish 110 per year. Irrigation water is free (from the own well). Possibility of Extension !!