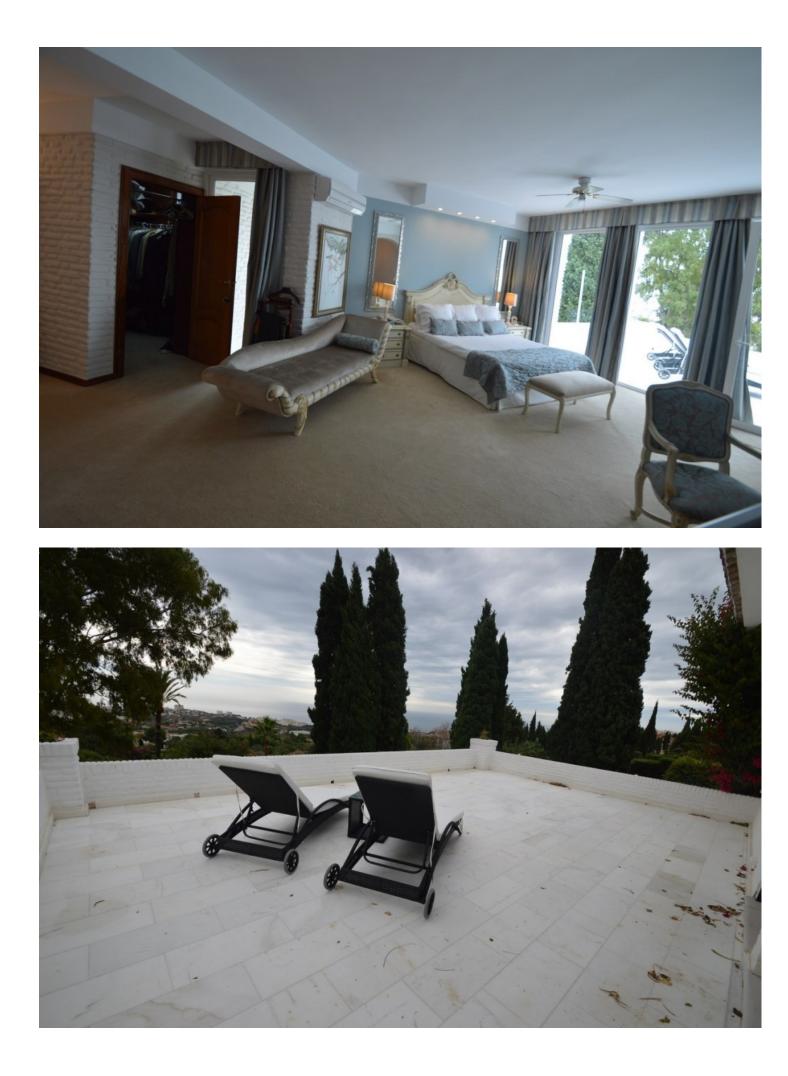

Sales - House - Benalmadena 3.600.000€ www.mibgroup.es +34 662 58 96 58 info@mibgroup.es

House

**Benalmadena** 

Ref.-ID: MIBGR4867915

Superb refurbished Villa in the exclusive area of Rancho Domingo located less than 5 minutes walking to all amenities of Benalmadena Pueblo. The Villa is potentially wheelchair friendly and is ideal for anyone in a wheelchair or with restricted physical capability. The access to local amenities is also flat, allowing independance to anyone with restricted mobility. It is distributed on one level as follows: Entrance hall, toilet for guest, spacious and bright living room with double height ceilings, fireplace, sea views and access to the terrace and bar. Next to the lounge is the music and film room and dining area which in turn is next to the fully equipped kitchen with exclusive appliances and dining table. Separate laundry room with commercial refrigerator. Nice well-lit courtyard with a fountain. TV room. 3 large bedrooms with fitted wardrobes and en suite bathrooms. Master bedroom with dressing room, fireplace, bathroom with Jacuzzi and shower, access to the large sunny terrace with panoramic sea views and office or bedroom # 4 with en suite. Exterior: Elegant driveway with electric gate, ample parking, garage, gardens with automatic irrigation system, alarm sensors, own water well, tropical nursery, orchard, swimming pool, sauna and Jacuzzi. The main terrace with capacity for several tables near the bar and barbecue area, ideal for parties. Bodega and gym. The Villa is in perfect condition with double glazing, underfloor heating, air conditioning and heating, surveillance cameras, music system, marble floors and bathrooms. Solar heated water. Fenced plot of 3.000m2. Built size 589m2 of which 78,98m2 in basement, ground floor 339,26m2 and 95,74m2 of terraces. IBI 8.600 per year. Community 1.780 per year (including patrolled night security). Rubbish 110 per year. Irrigation water is free (from the own well). Possibility of Extension !!