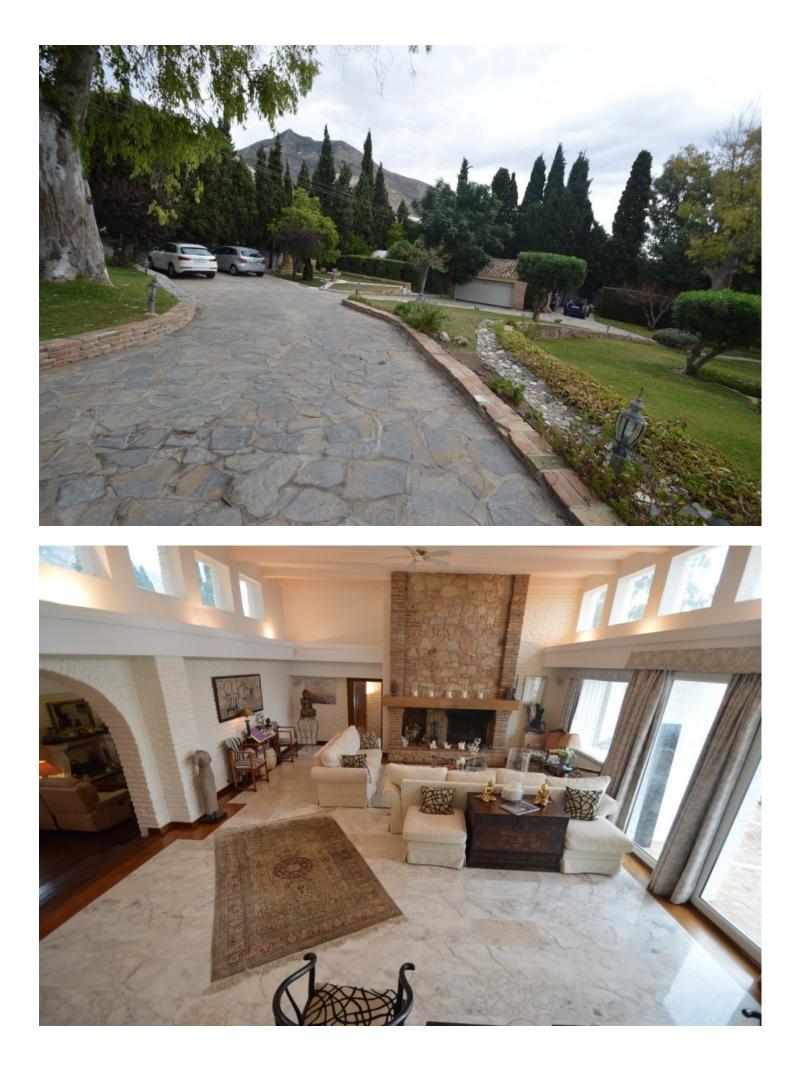

Sales - House - Benalmadena 3.600.000€ www.mibgroup.es +34 662 58 96 58 info@mibgroup.es

House

**Benalmadena** 

Ref.-ID: MIBGR4867915

Superb refurbished Villa in the exclusive area of Rancho Domingo located less than 5 minutes walking to all amenities of Benalmadena Pueblo. The Villa is potentially wheelchair friendly and is ideal for anyone in a wheelchair or with restricted physical capability. The access to local amenities is also flat, allowing independance to anyone with restricted mobility. It is distributed on one level as follows: Entrance hall, toilet for guest, spacious and bright living room with double height ceilings, fireplace, sea views and access to the terrace and bar. Next to the lounge is the music and film room and dining area which in turn is next to the fully equipped kitchen with exclusive appliances and dining table. Separate laundry room with commercial refrigerator. Nice well-lit courtyard with a fountain. TV room. 3 large bedrooms with fitted wardrobes and en suite bathrooms. Master bedroom with dressing room, fireplace, bathroom with Jacuzzi and shower, access to the large sunny terrace with panoramic sea views and office or bedroom # 4 with en suite. Exterior: Elegant driveway with electric gate, ample parking, garage, gardens with automatic irrigation system, alarm sensors, own water well, tropical nursery, orchard, swimming pool, sauna and Jacuzzi. The main terrace with capacity for several tables near the bar and barbecue area, ideal for parties. Bodega and gym. The Villa is in perfect condition with double glazing, underfloor heating, air conditioning and heating, surveillance cameras, music system, marble floors and bathrooms. Solar heated water. Fenced plot of 3.000m2. Built size 589m2 of which 78,98m2 in basement, ground floor 339,26m2 and 95,74m2 of terraces. IBI 8.600 per year. Community 1.780 per year (including patrolled night security). Rubbish 110 per year. Irrigation water is free (from the own well). Possibility of Extension !!