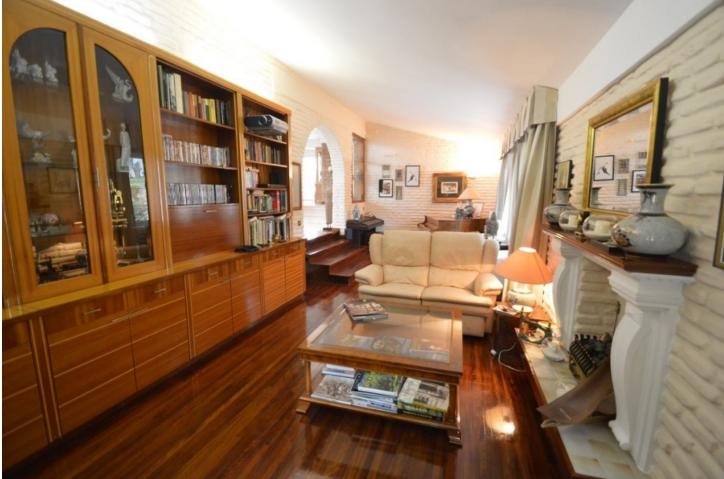

Sales - House - Benalmadena 3.600.000€ www.mibgroup.es +34 662 58 96 58 info@mibgroup.es

House

**Benalmadena** 

Ref.-ID: MIBGR4867915

Superb refurbished Villa in the exclusive area of Rancho Domingo located less than 5 minutes walking to all amenities of Benalmadena Pueblo. The Villa is potentially wheelchair friendly and is ideal for anyone in a wheelchair or with restricted physical capability. The access to local amenities is also flat, allowing independance to anyone with restricted mobility. It is distributed on one level as follows: Entrance hall, toilet for guest, spacious and bright living room with double height ceilings, fireplace, sea views and access to the terrace and bar. Next to the lounge is the music and film room and dining area which in turn is next to the fully equipped kitchen with exclusive appliances and dining table. Separate laundry room with commercial refrigerator. Nice well-lit courtyard with a fountain. TV room. 3 large bedrooms with fitted wardrobes and en suite bathrooms. Master bedroom with dressing room, fireplace, bathroom with Jacuzzi and shower, access to the large sunny terrace with panoramic sea views and office or bedroom # 4 with en suite. Exterior: Elegant driveway with electric gate, ample parking, garage, gardens with automatic irrigation system, alarm sensors, own water well, tropical nursery, orchard, swimming pool, sauna and Jacuzzi. The main terrace with capacity for several tables near the bar and barbecue area, ideal for parties. Bodega and gym. The Villa is in perfect condition with double glazing, underfloor heating, air conditioning and heating, surveillance cameras, music system, marble floors and bathrooms. Solar heated water. Fenced plot of 3.000m2. Built size 589m2 of which 78,98m2 in basement, ground floor 339,26m2 and 95,74m2 of terraces. IBI 8.600 per year. Community 1.780 per year (including patrolled night security). Rubbish 110 per year. Irrigation water is free (from the own well). Possibility of Extension !!