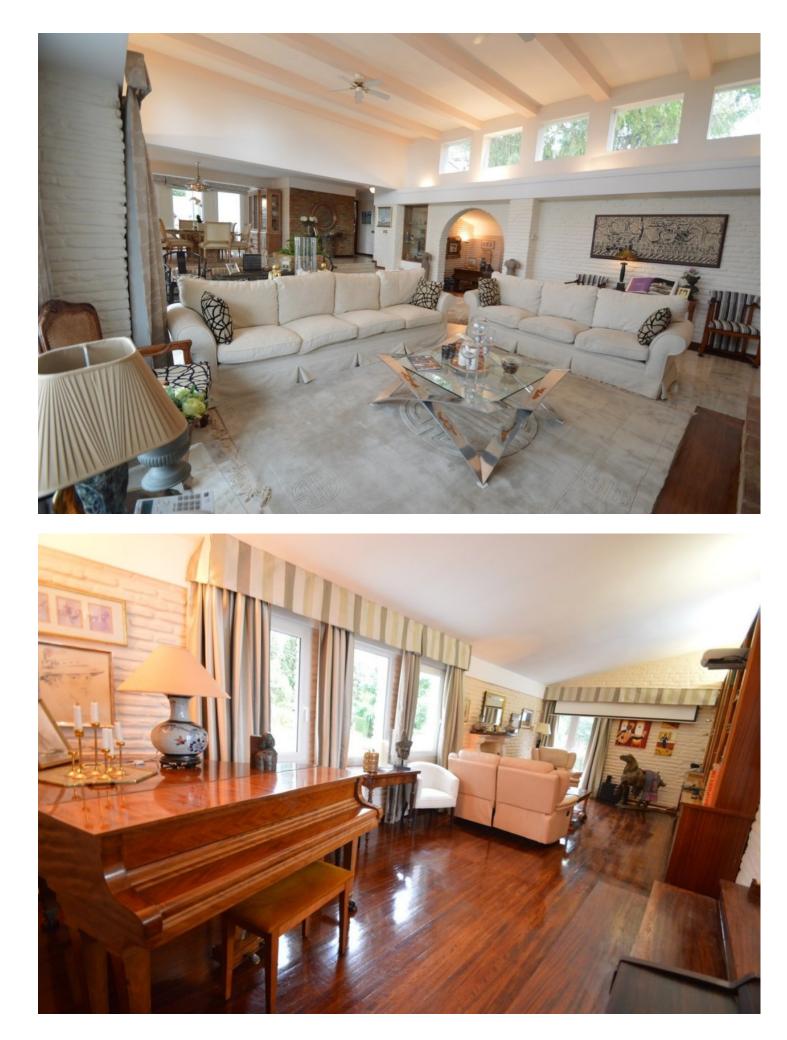

Sales - House - Benalmadena 3.600.000€ www.mibgroup.es +34 662 58 96 58 info@mibgroup.es

House

**Benalmadena** 

Ref.-ID: MIBGR4867915

Superb refurbished Villa in the exclusive area of Rancho Domingo located less than 5 minutes walking to all amenities of Benalmadena Pueblo. The Villa is potentially wheelchair friendly and is ideal for anyone in a wheelchair or with restricted physical capability. The access to local amenities is also flat, allowing independance to anyone with restricted mobility. It is distributed on one level as follows: Entrance hall, toilet for guest, spacious and bright living room with double height ceilings, fireplace, sea views and access to the terrace and bar. Next to the lounge is the music and film room and dining area which in turn is next to the fully equipped kitchen with exclusive appliances and dining table. Separate laundry room with commercial refrigerator. Nice well-lit courtyard with a fountain. TV room. 3 large bedrooms with fitted wardrobes and en suite bathrooms. Master bedroom with dressing room, fireplace, bathroom with Jacuzzi and shower, access to the large sunny terrace with panoramic sea views and office or bedroom # 4 with en suite. Exterior: Elegant driveway with electric gate, ample parking, garage, gardens with automatic irrigation system, alarm sensors, own water well, tropical nursery, orchard, swimming pool, sauna and Jacuzzi. The main terrace with capacity for several tables near the bar and barbecue area, ideal for parties. Bodega and gym. The Villa is in perfect condition with double glazing, underfloor heating, air conditioning and heating, surveillance cameras, music system, marble floors and bathrooms. Solar heated water. Fenced plot of 3.000m2. Built size 589m2 of which 78,98m2 in basement, ground floor 339,26m2 and 95,74m2 of terraces. IBI 8.600 per year. Community 1.780 per year (including patrolled night security). Rubbish 110 per year. Irrigation water is free (from the own well). Possibility of Extension !!