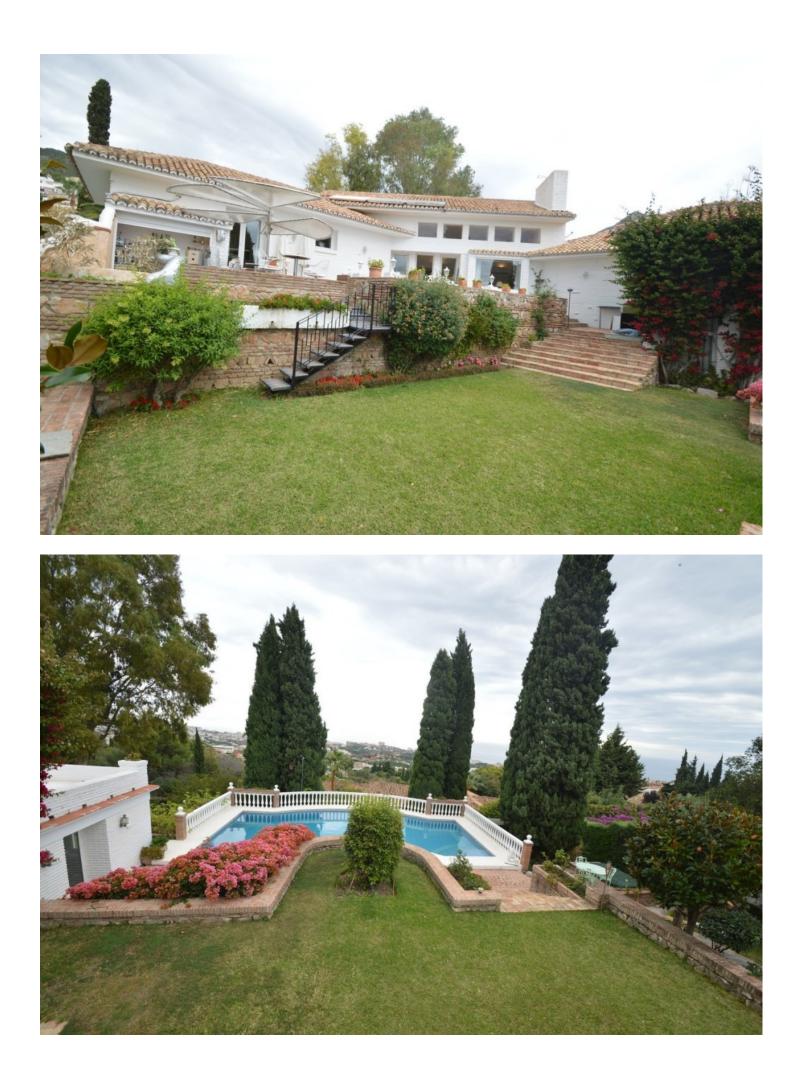

Sales - House - Benalmadena 3.600.000€ www.mibgroup.es +34 662 58 96 58 info@mibgroup.es

House

**Benalmadena** 

Ref.-ID: MIBGR4867915

Superb refurbished Villa in the exclusive area of Rancho Domingo located less than 5 minutes walking to all amenities of Benalmadena Pueblo. The Villa is potentially wheelchair friendly and is ideal for anyone in a wheelchair or with restricted physical capability. The access to local amenities is also flat, allowing independance to anyone with restricted mobility. It is distributed on one level as follows: Entrance hall, toilet for guest, spacious and bright living room with double height ceilings, fireplace, sea views and access to the terrace and bar. Next to the lounge is the music and film room and dining area which in turn is next to the fully equipped kitchen with exclusive appliances and dining table. Separate laundry room with commercial refrigerator. Nice well-lit courtyard with a fountain. TV room. 3 large bedrooms with fitted wardrobes and en suite bathrooms. Master bedroom with dressing room, fireplace, bathroom with Jacuzzi and shower, access to the large sunny terrace with panoramic sea views and office or bedroom # 4 with en suite. Exterior: Elegant driveway with electric gate, ample parking, garage, gardens with automatic irrigation system, alarm sensors, own water well, tropical nursery, orchard, swimming pool, sauna and Jacuzzi. The main terrace with capacity for several tables near the bar and barbecue area, ideal for parties. Bodega and gym. The Villa is in perfect condition with double glazing, underfloor heating, air conditioning and heating, surveillance cameras, music system, marble floors and bathrooms. Solar heated water. Fenced plot of 3.000m2. Built size 589m2 of which 78,98m2 in basement, ground floor 339,26m2 and 95,74m2 of terraces. IBI 8.600 per year. Community 1.780 per year (including patrolled night security). Rubbish 110 per year. Irrigation water is free (from the own well). Possibility of Extension !!