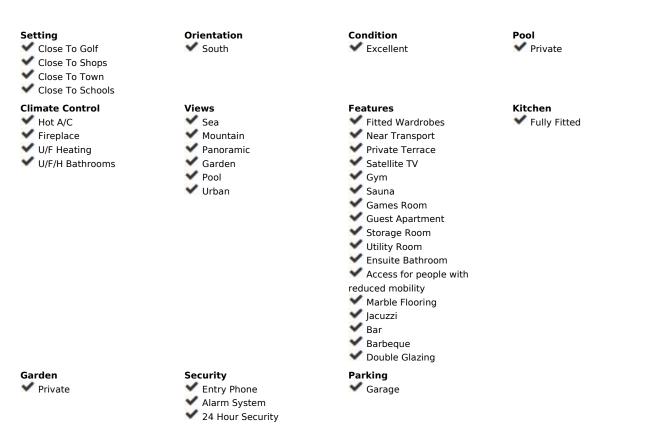

Sales - House - Benalmadena 3.600.000€ www.mibgroup.es +34 662 58 96 58 info@mibgroup.es

House

**Benalmadena** 

Ref.-ID: MIBGR4867915

Superb refurbished Villa in the exclusive area of Rancho Domingo located less than 5 minutes walking to all amenities of Benalmadena Pueblo. The Villa is potentially wheelchair friendly and is ideal for anyone in a wheelchair or with restricted physical capability. The access to local amenities is also flat, allowing independance to anyone with restricted mobility. It is distributed on one level as follows: Entrance hall, toilet for guest, spacious and bright living room with double height ceilings, fireplace, sea views and access to the terrace and bar. Next to the lounge is the music and film room and dining area which in turn is next to the fully equipped kitchen with exclusive appliances and dining table. Separate laundry room with commercial refrigerator. Nice well-lit courtyard with a fountain. TV room. 3 large bedrooms with fitted wardrobes and en suite bathrooms. Master bedroom with dressing room, fireplace, bathroom with Jacuzzi and shower, access to the large sunny terrace with panoramic sea views and office or bedroom # 4 with en suite. Exterior: Elegant driveway with electric gate, ample parking, garage, gardens with automatic irrigation system, alarm sensors, own water well, tropical nursery, orchard, swimming pool, sauna and Jacuzzi. The main terrace with capacity for several tables near the bar and barbecue area, ideal for parties. Bodega and gym. The Villa is in perfect condition with double glazing, underfloor heating, air conditioning and heating, surveillance cameras, music system, marble floors and bathrooms. Solar heated water. Fenced plot of 3.000m2. Built size 589m2 of which 78,98m2 in basement, ground floor 339,26m2 and 95,74m2 of terraces. IBI 8.600 per year. Community 1.780 per year (including patrolled night security). Rubbish 110 per year. Irrigation water is free (from the own well). Possibility of Extension !!