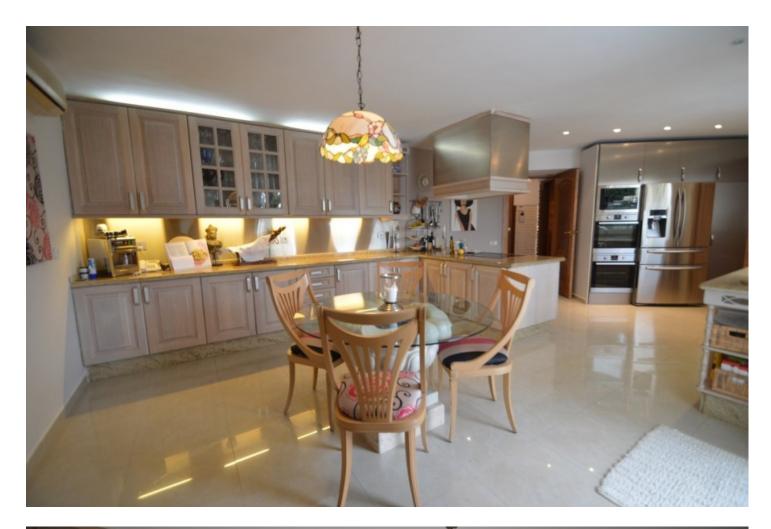

Sales - House - Benalmadena 3.600.000€ www.mibgroup.es +34 662 58 96 58 info@mibgroup.es

House

**Benalmadena** 

Ref.-ID: MIBGR4867915

Superb refurbished Villa in the exclusive area of Rancho Domingo located less than 5 minutes walking to all amenities of Benalmadena Pueblo. The Villa is potentially wheelchair friendly and is ideal for anyone in a wheelchair or with restricted physical capability. The access to local amenities is also flat, allowing independance to anyone with restricted mobility. It is distributed on one level as follows: Entrance hall, toilet for guest, spacious and bright living room with double height ceilings, fireplace, sea views and access to the terrace and bar. Next to the lounge is the music and film room and dining area which in turn is next to the fully equipped kitchen with exclusive appliances and dining table. Separate laundry room with commercial refrigerator. Nice well-lit courtyard with a fountain. TV room. 3 large bedrooms with fitted wardrobes and en suite bathrooms. Master bedroom with dressing room, fireplace, bathroom with Jacuzzi and shower, access to the large sunny terrace with panoramic sea views and office or bedroom # 4 with en suite. Exterior: Elegant driveway with electric gate, ample parking, garage, gardens with automatic irrigation system, alarm sensors, own water well, tropical nursery, orchard, swimming pool, sauna and Jacuzzi. The main terrace with capacity for several tables near the bar and barbecue area, ideal for parties. Bodega and gym. The Villa is in perfect condition with double glazing, underfloor heating, air conditioning and heating, surveillance cameras, music system, marble floors and bathrooms. Solar heated water. Fenced plot of 3.000m2. Built size 589m2 of which 78,98m2 in basement, ground floor 339,26m2 and 95,74m2 of terraces. IBI 8.600 per year. Community 1.780 per year (including patrolled night security). Rubbish 110 per year. Irrigation water is free (from the own well). Possibility of Extension !!