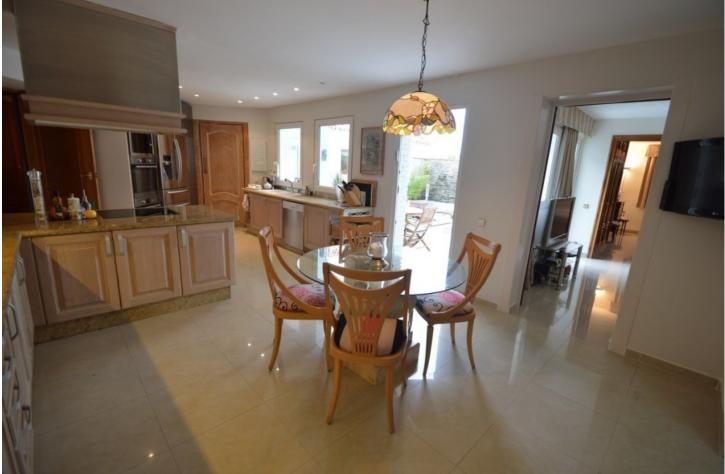

Sales - House - Benalmadena 3.600.000€ www.mibgroup.es +34 662 58 96 58 info@mibgroup.es

House

**Benalmadena** 

Ref.-ID: MIBGR4867915

Superb refurbished Villa in the exclusive area of Rancho Domingo located less than 5 minutes walking to all amenities of Benalmadena Pueblo. The Villa is potentially wheelchair friendly and is ideal for anyone in a wheelchair or with restricted physical capability. The access to local amenities is also flat, allowing independance to anyone with restricted mobility. It is distributed on one level as follows: Entrance hall, toilet for guest, spacious and bright living room with double height ceilings, fireplace, sea views and access to the terrace and bar. Next to the lounge is the music and film room and dining area which in turn is next to the fully equipped kitchen with exclusive appliances and dining table. Separate laundry room with commercial refrigerator. Nice well-lit courtyard with a fountain. TV room. 3 large bedrooms with fitted wardrobes and en suite bathrooms. Master bedroom with dressing room, fireplace, bathroom with Jacuzzi and shower, access to the large sunny terrace with panoramic sea views and office or bedroom # 4 with en suite. Exterior: Elegant driveway with electric gate, ample parking, garage, gardens with automatic irrigation system, alarm sensors, own water well, tropical nursery, orchard, swimming pool, sauna and Jacuzzi. The main terrace with capacity for several tables near the bar and barbecue area, ideal for parties. Bodega and gym. The Villa is in perfect condition with double glazing, underfloor heating, air conditioning and heating, surveillance cameras, music system, marble floors and bathrooms. Solar heated water. Fenced plot of 3.000m2. Built size 589m2 of which 78,98m2 in basement, ground floor 339,26m2 and 95,74m2 of terraces. IBI 8.600 per year. Community 1.780 per year (including patrolled night security). Rubbish 110 per year. Irrigation water is free (from the own well). Possibility of Extension !!