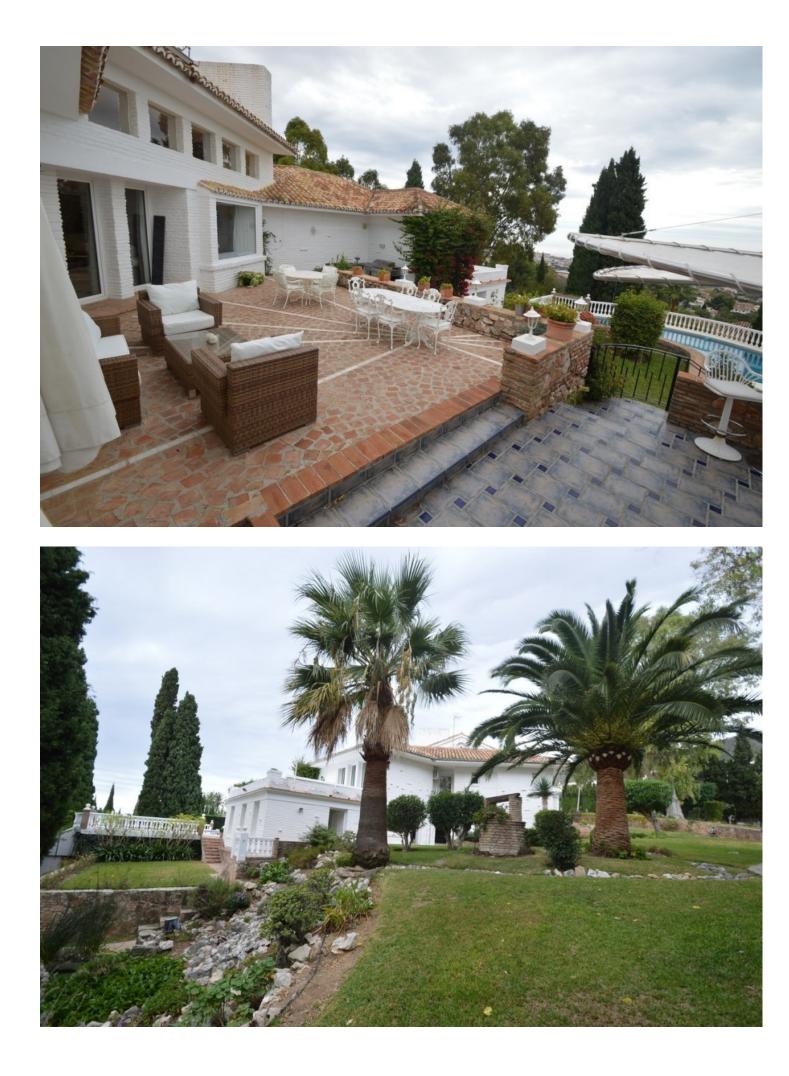

Sales - House - Benalmadena 3.600.000€ www.mibgroup.es +34 662 58 96 58 info@mibgroup.es

House

**Benalmadena** 

Ref.-ID: MIBGR4867915

Superb refurbished Villa in the exclusive area of Rancho Domingo located less than 5 minutes walking to all amenities of Benalmadena Pueblo. The Villa is potentially wheelchair friendly and is ideal for anyone in a wheelchair or with restricted physical capability. The access to local amenities is also flat, allowing independance to anyone with restricted mobility. It is distributed on one level as follows: Entrance hall, toilet for guest, spacious and bright living room with double height ceilings, fireplace, sea views and access to the terrace and bar. Next to the lounge is the music and film room and dining area which in turn is next to the fully equipped kitchen with exclusive appliances and dining table. Separate laundry room with commercial refrigerator. Nice well-lit courtyard with a fountain. TV room. 3 large bedrooms with fitted wardrobes and en suite bathrooms. Master bedroom with dressing room, fireplace, bathroom with Jacuzzi and shower, access to the large sunny terrace with panoramic sea views and office or bedroom # 4 with en suite. Exterior: Elegant driveway with electric gate, ample parking, garage, gardens with automatic irrigation system, alarm sensors, own water well, tropical nursery, orchard, swimming pool, sauna and Jacuzzi. The main terrace with capacity for several tables near the bar and barbecue area, ideal for parties. Bodega and gym. The Villa is in perfect condition with double glazing, underfloor heating, air conditioning and heating, surveillance cameras, music system, marble floors and bathrooms. Solar heated water. Fenced plot of 3.000m2. Built size 589m2 of which 78,98m2 in basement, ground floor 339,26m2 and 95,74m2 of terraces. IBI 8.600 per year. Community 1.780 per year (including patrolled night security). Rubbish 110 per year. Irrigation water is free (from the own well). Possibility of Extension !!