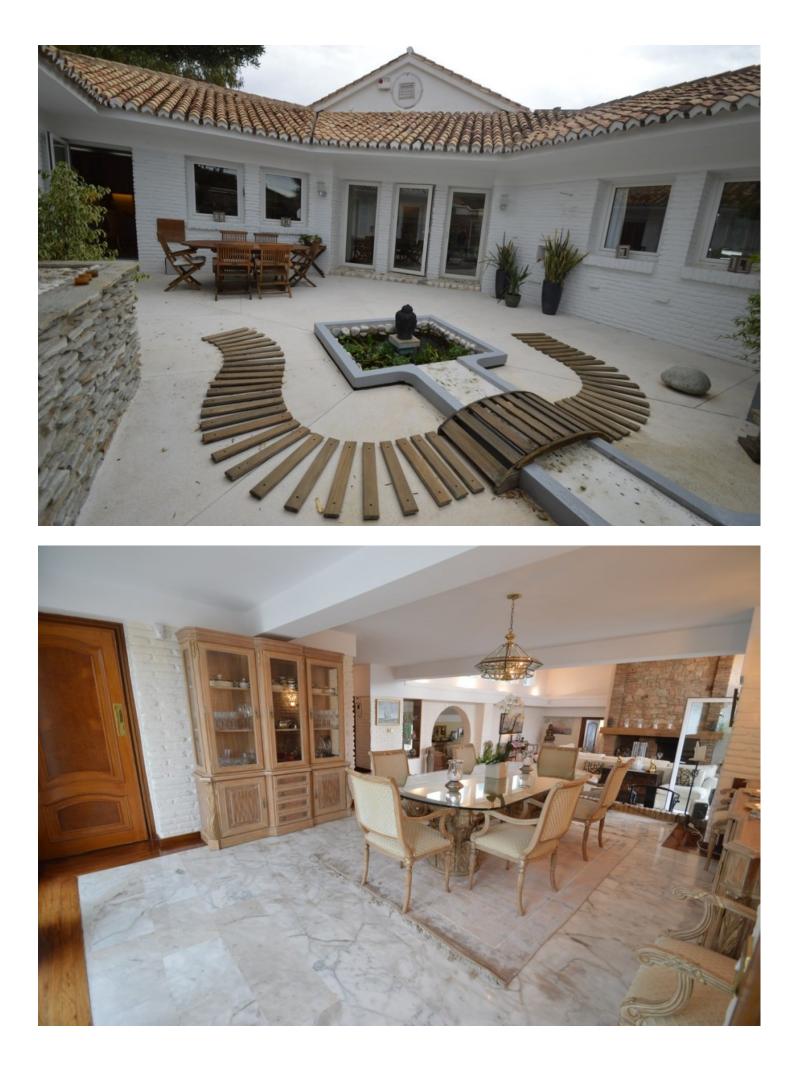

Sales - House - Benalmadena 3.600.000€ www.mibgroup.es +34 662 58 96 58 info@mibgroup.es

House

**Benalmadena** 

Ref.-ID: MIBGR4867915

Superb refurbished Villa in the exclusive area of Rancho Domingo located less than 5 minutes walking to all amenities of Benalmadena Pueblo. The Villa is potentially wheelchair friendly and is ideal for anyone in a wheelchair or with restricted physical capability. The access to local amenities is also flat, allowing independance to anyone with restricted mobility. It is distributed on one level as follows: Entrance hall, toilet for guest, spacious and bright living room with double height ceilings, fireplace, sea views and access to the terrace and bar. Next to the lounge is the music and film room and dining area which in turn is next to the fully equipped kitchen with exclusive appliances and dining table. Separate laundry room with commercial refrigerator. Nice well-lit courtyard with a fountain. TV room. 3 large bedrooms with fitted wardrobes and en suite bathrooms. Master bedroom with dressing room, fireplace, bathroom with Jacuzzi and shower, access to the large sunny terrace with panoramic sea views and office or bedroom # 4 with en suite. Exterior: Elegant driveway with electric gate, ample parking, garage, gardens with automatic irrigation system, alarm sensors, own water well, tropical nursery, orchard, swimming pool, sauna and Jacuzzi. The main terrace with capacity for several tables near the bar and barbecue area, ideal for parties. Bodega and gym. The Villa is in perfect condition with double glazing, underfloor heating, air conditioning and heating, surveillance cameras, music system, marble floors and bathrooms. Solar heated water. Fenced plot of 3.000m2. Built size 589m2 of which 78,98m2 in basement, ground floor 339,26m2 and 95,74m2 of terraces. IBI 8.600 per year. Community 1.780 per year (including patrolled night security). Rubbish 110 per year. Irrigation water is free (from the own well). Possibility of Extension !!