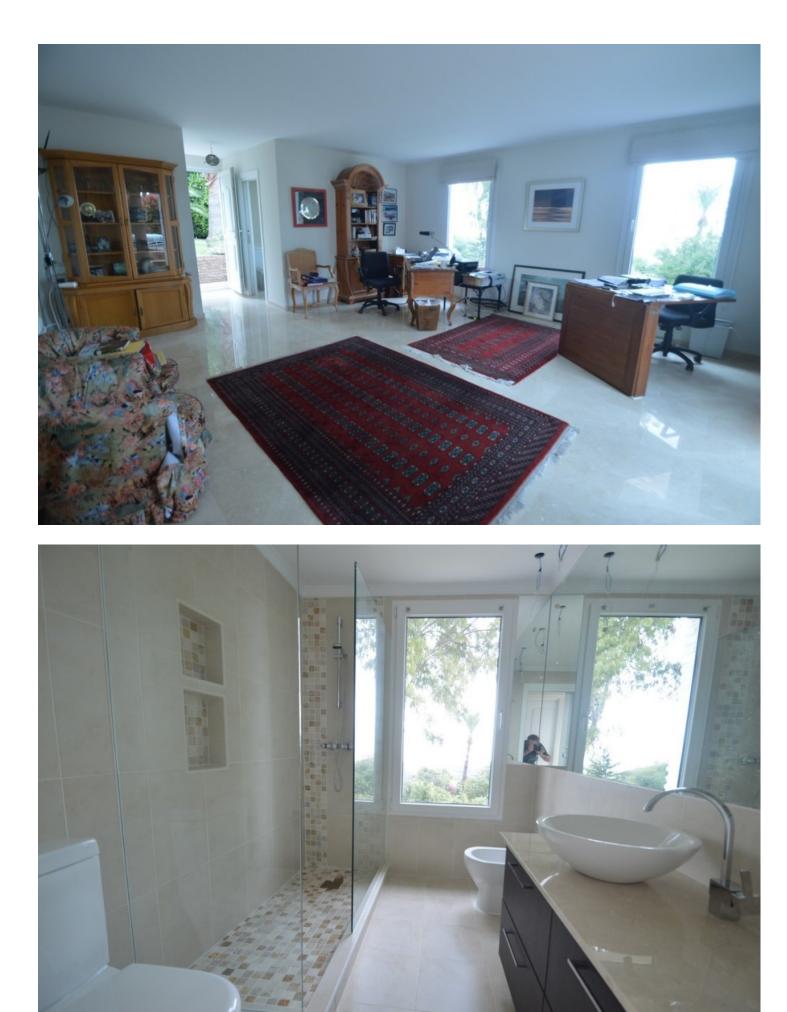

Sales - House - Benalmadena 3.600.000€ www.mibgroup.es +34 662 58 96 58 info@mibgroup.es

House

**Benalmadena** 

Ref.-ID: MIBGR4867915

Superb refurbished Villa in the exclusive area of Rancho Domingo located less than 5 minutes walking to all amenities of Benalmadena Pueblo. The Villa is potentially wheelchair friendly and is ideal for anyone in a wheelchair or with restricted physical capability. The access to local amenities is also flat, allowing independance to anyone with restricted mobility. It is distributed on one level as follows: Entrance hall, toilet for guest, spacious and bright living room with double height ceilings, fireplace, sea views and access to the terrace and bar. Next to the lounge is the music and film room and dining area which in turn is next to the fully equipped kitchen with exclusive appliances and dining table. Separate laundry room with commercial refrigerator. Nice well-lit courtyard with a fountain. TV room. 3 large bedrooms with fitted wardrobes and en suite bathrooms. Master bedroom with dressing room, fireplace, bathroom with Jacuzzi and shower, access to the large sunny terrace with panoramic sea views and office or bedroom # 4 with en suite. Exterior: Elegant driveway with electric gate, ample parking, garage, gardens with automatic irrigation system, alarm sensors, own water well, tropical nursery, orchard, swimming pool, sauna and Jacuzzi. The main terrace with capacity for several tables near the bar and barbecue area, ideal for parties. Bodega and gym. The Villa is in perfect condition with double glazing, underfloor heating, air conditioning and heating, surveillance cameras, music system, marble floors and bathrooms. Solar heated water. Fenced plot of 3.000m2. Built size 589m2 of which 78,98m2 in basement, ground floor 339,26m2 and 95,74m2 of terraces. IBI 8.600 per year. Community 1.780 per year (including patrolled night security). Rubbish 110 per year. Irrigation water is free (from the own well). Possibility of Extension !!