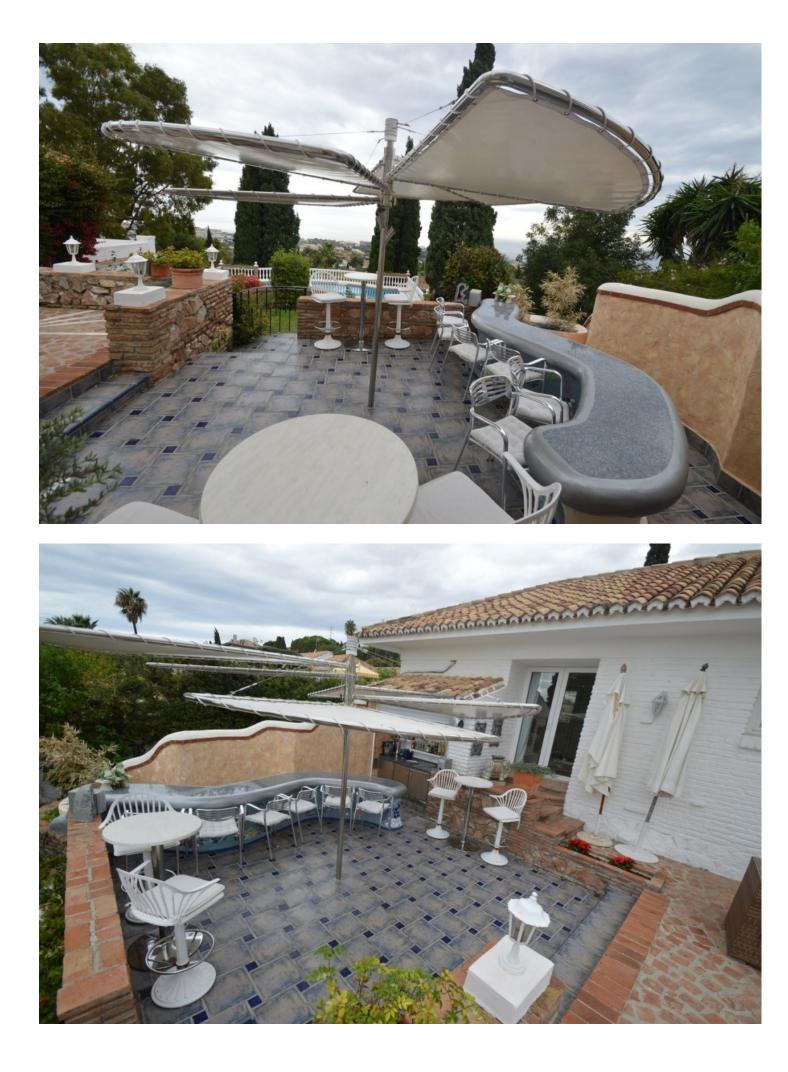

Sales - House - Benalmadena 3.600.000€ www.mibgroup.es +34 662 58 96 58 info@mibgroup.es

House

**Benalmadena** 

Ref.-ID: MIBGR4867915

Superb refurbished Villa in the exclusive area of Rancho Domingo located less than 5 minutes walking to all amenities of Benalmadena Pueblo. The Villa is potentially wheelchair friendly and is ideal for anyone in a wheelchair or with restricted physical capability. The access to local amenities is also flat, allowing independance to anyone with restricted mobility. It is distributed on one level as follows: Entrance hall, toilet for guest, spacious and bright living room with double height ceilings, fireplace, sea views and access to the terrace and bar. Next to the lounge is the music and film room and dining area which in turn is next to the fully equipped kitchen with exclusive appliances and dining table. Separate laundry room with commercial refrigerator. Nice well-lit courtyard with a fountain. TV room. 3 large bedrooms with fitted wardrobes and en suite bathrooms. Master bedroom with dressing room, fireplace, bathroom with Jacuzzi and shower, access to the large sunny terrace with panoramic sea views and office or bedroom # 4 with en suite. Exterior: Elegant driveway with electric gate, ample parking, garage, gardens with automatic irrigation system, alarm sensors, own water well, tropical nursery, orchard, swimming pool, sauna and Jacuzzi. The main terrace with capacity for several tables near the bar and barbecue area, ideal for parties. Bodega and gym. The Villa is in perfect condition with double glazing, underfloor heating, air conditioning and heating, surveillance cameras, music system, marble floors and bathrooms. Solar heated water. Fenced plot of 3.000m2. Built size 589m2 of which 78,98m2 in basement, ground floor 339,26m2 and 95,74m2 of terraces. IBI 8.600 per year. Community 1.780 per year (including patrolled night security). Rubbish 110 per year. Irrigation water is free (from the own well). Possibility of Extension !!