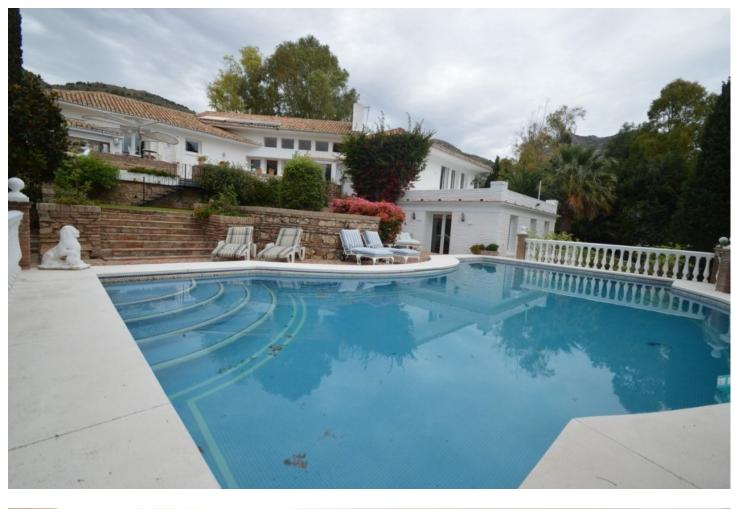

Sales - House - Benalmadena 3.600.000€ www.mibgroup.es +34 662 58 96 58 info@mibgroup.es

House

**Benalmadena** 

Ref.-ID: MIBGR4867915

Superb refurbished Villa in the exclusive area of Rancho Domingo located less than 5 minutes walking to all amenities of Benalmadena Pueblo. The Villa is potentially wheelchair friendly and is ideal for anyone in a wheelchair or with restricted physical capability. The access to local amenities is also flat, allowing independance to anyone with restricted mobility. It is distributed on one level as follows: Entrance hall, toilet for guest, spacious and bright living room with double height ceilings, fireplace, sea views and access to the terrace and bar. Next to the lounge is the music and film room and dining area which in turn is next to the fully equipped kitchen with exclusive appliances and dining table. Separate laundry room with commercial refrigerator. Nice well-lit courtyard with a fountain. TV room. 3 large bedrooms with fitted wardrobes and en suite bathrooms. Master bedroom with dressing room, fireplace, bathroom with Jacuzzi and shower, access to the large sunny terrace with panoramic sea views and office or bedroom # 4 with en suite. Exterior: Elegant driveway with electric gate, ample parking, garage, gardens with automatic irrigation system, alarm sensors, own water well, tropical nursery, orchard, swimming pool, sauna and Jacuzzi. The main terrace with capacity for several tables near the bar and barbecue area, ideal for parties. Bodega and gym. The Villa is in perfect condition with double glazing, underfloor heating, air conditioning and heating, surveillance cameras, music system, marble floors and bathrooms. Solar heated water. Fenced plot of 3.000m2. Built size 589m2 of which 78,98m2 in basement, ground floor 339,26m2 and 95,74m2 of terraces. IBI 8.600 per year. Community 1.780 per year (including patrolled night security). Rubbish 110 per year. Irrigation water is free (from the own well). Possibility of Extension !!