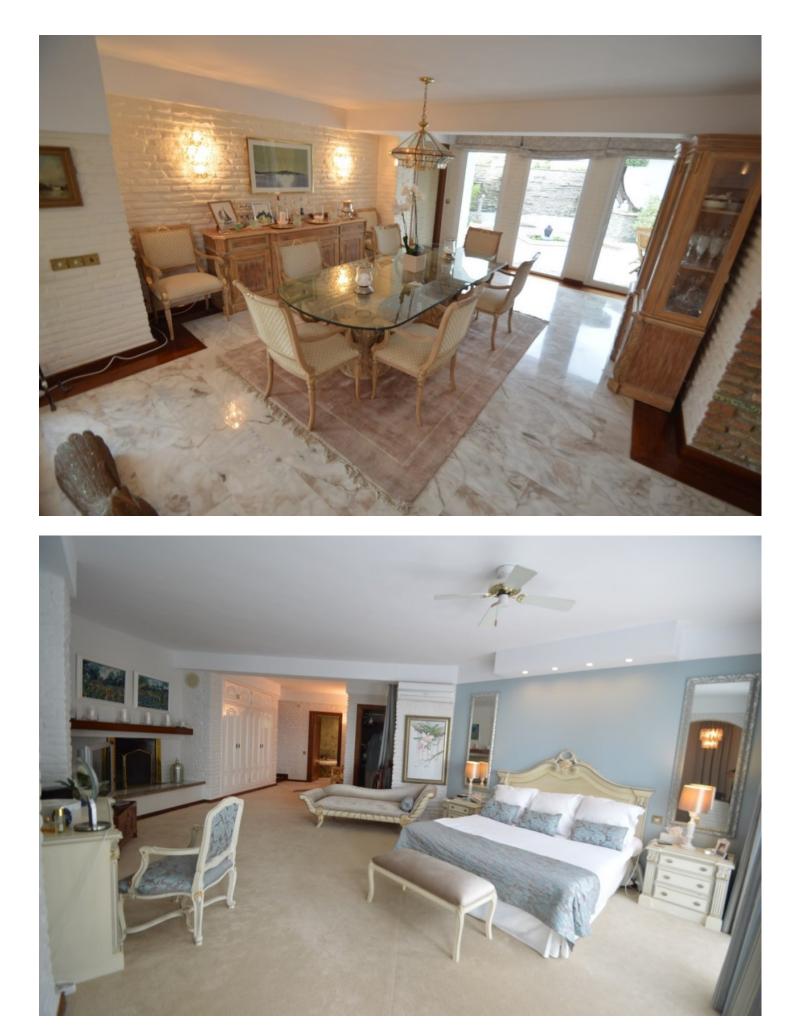

Sales - House - Benalmadena 3.600.000€ www.mibgroup.es +34 662 58 96 58 info@mibgroup.es

House

**Benalmadena** 

Ref.-ID: MIBGR4867915

Superb refurbished Villa in the exclusive area of Rancho Domingo located less than 5 minutes walking to all amenities of Benalmadena Pueblo. The Villa is potentially wheelchair friendly and is ideal for anyone in a wheelchair or with restricted physical capability. The access to local amenities is also flat, allowing independance to anyone with restricted mobility. It is distributed on one level as follows: Entrance hall, toilet for guest, spacious and bright living room with double height ceilings, fireplace, sea views and access to the terrace and bar. Next to the lounge is the music and film room and dining area which in turn is next to the fully equipped kitchen with exclusive appliances and dining table. Separate laundry room with commercial refrigerator. Nice well-lit courtyard with a fountain. TV room. 3 large bedrooms with fitted wardrobes and en suite bathrooms. Master bedroom with dressing room, fireplace, bathroom with Jacuzzi and shower, access to the large sunny terrace with panoramic sea views and office or bedroom # 4 with en suite. Exterior: Elegant driveway with electric gate, ample parking, garage, gardens with automatic irrigation system, alarm sensors, own water well, tropical nursery, orchard, swimming pool, sauna and Jacuzzi. The main terrace with capacity for several tables near the bar and barbecue area, ideal for parties. Bodega and gym. The Villa is in perfect condition with double glazing, underfloor heating, air conditioning and heating, surveillance cameras, music system, marble floors and bathrooms. Solar heated water. Fenced plot of 3.000m2. Built size 589m2 of which 78,98m2 in basement, ground floor 339,26m2 and 95,74m2 of terraces. IBI 8.600 per year. Community 1.780 per year (including patrolled night security). Rubbish 110 per year. Irrigation water is free (from the own well). Possibility of Extension !!