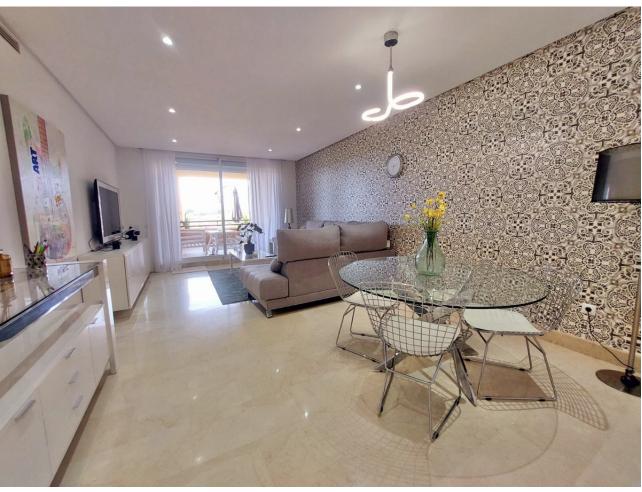

2

2

126 m2

Spacious 126 m² apartment located in Estepona, province of Malaga, ideal for both couples and investors due to its generous space and features. This bright apartment is situated on the ground floor of a building with an elevator. It comprises a spacious living room, a fully equipped and furnished kitchen, separate from the rest of the rooms, with a laundry area and appliances included. Additionally, it features two bedrooms and two full bathrooms. It stands out for its terrace, perfect for outdoor relaxation, as well as for the built-in wardrobes that optimize storage space. The property is entirely exterior and offers views of the sea and the mountains. With a west orientation, you'll enjoy sunshine during the afternoons, making the atmosphere of the house especially welcoming. The apartment is sold furnished and in good condition, ready to move in as soon as possible. In terms of quality, it includes air conditioning, aluminum exterior carpentry, and durable marble floors. The community fee includes water. The property is located in an exclusive and well-connected area, very close to a bus stop. Additionally, it benefits from being close to a medical center, a school, and all necessary services for a comfortable life. Furthermore, it has the advantage of having a parking space and a storage room for added convenience and storage.