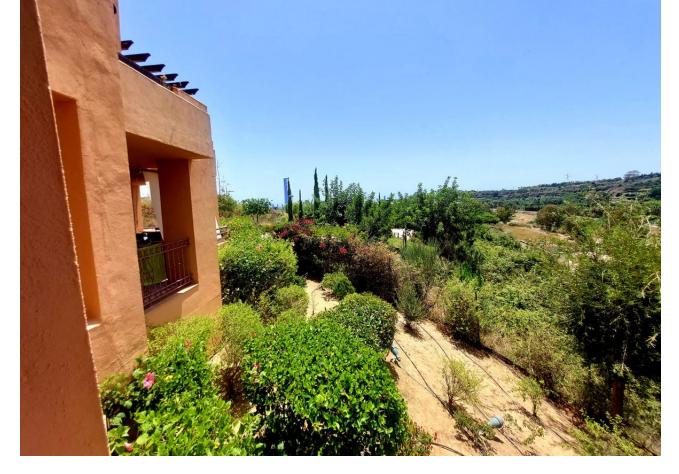

2

2

126 m2

Spacious 126 m² apartment located in Estepona, province of Malaga, ideal for both couples and investors due to its generous space and features. This bright apartment is situated on the ground floor of a building with an elevator. It comprises a spacious living room, a fully equipped and furnished kitchen, separate from the rest of the rooms, with a laundry area and appliances included. Additionally, it features two bedrooms and two full bathrooms. It stands out for its terrace, perfect for outdoor relaxation, as well as for the built-in wardrobes that optimize storage space. The property is entirely exterior and offers views of the sea and the mountains. With a west orientation, you'll enjoy sunshine during the afternoons, making the atmosphere of the house especially welcoming. The apartment is sold furnished and in good condition, ready to move in as soon as possible. In terms of quality, it includes air conditioning, aluminum exterior carpentry, and durable marble floors. The community fee includes water. The property is located in an exclusive and well-connected area, very close to a bus stop. Additionally, it benefits from being close to a medical center, a school, and all necessary services for a comfortable life. Furthermore, it has the advantage of having a parking space and a storage room for added convenience and storage.

Setting Orientation Condition Pool Close To Golf South West Good Communal Recently Renovated Close To Town Close To Schools Recently Refurbished **Climate Control** Views **Features Furniture** Air Conditioning Private Terrace Mountain Fully Furnished Central Heating Country Marble Flooring Garden Kitchen Garden **Parking** Communal Fully Fitted Private