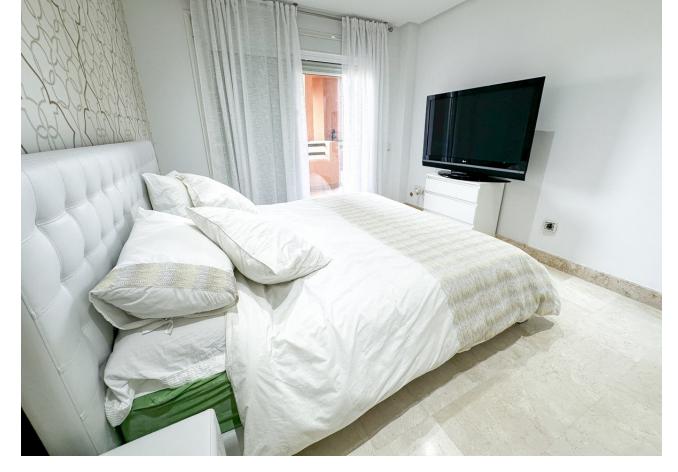

2

2

126 m2

Spacious 126 m² apartment located in Estepona, province of Malaga, ideal for both couples and investors due to its generous space and features. This bright apartment is situated on the ground floor of a building with an elevator. It comprises a spacious living room, a fully equipped and furnished kitchen, separate from the rest of the rooms, with a laundry area and appliances included. Additionally, it features two bedrooms and two full bathrooms. It stands out for its terrace, perfect for outdoor relaxation, as well as for the built-in wardrobes that optimize storage space. The property is entirely exterior and offers views of the sea and the mountains. With a west orientation, you'll enjoy sunshine during the afternoons, making the atmosphere of the house especially welcoming. The apartment is sold furnished and in good condition, ready to move in as soon as possible. In terms of quality, it includes air conditioning, aluminum exterior carpentry, and durable marble floors. The community fee includes water. The property is located in an exclusive and well-connected area, very close to a bus stop. Additionally, it benefits from being close to a medical center, a school, and all necessary services for a comfortable life. Furthermore, it has the advantage of having a parking space and a storage room for added convenience and storage.