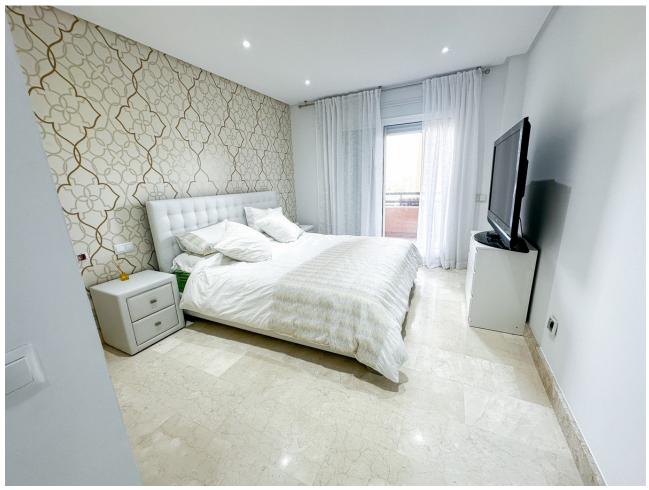

2

2

126 m2

Spacious 126 m² apartment located in Estepona, province of Malaga, ideal for both couples and investors due to its generous space and features. This bright apartment is situated on the ground floor of a building with an elevator. It comprises a spacious living room, a fully equipped and furnished kitchen, separate from the rest of the rooms, with a laundry area and appliances included. Additionally, it features two bedrooms and two full bathrooms. It stands out for its terrace, perfect for outdoor relaxation, as well as for the built-in wardrobes that optimize storage space. The property is entirely exterior and offers views of the sea and the mountains. With a west orientation, you'll enjoy sunshine during the afternoons, making the atmosphere of the house especially welcoming. The apartment is sold furnished and in good condition, ready to move in as soon as possible. In terms of quality, it includes air conditioning, aluminum exterior carpentry, and durable marble floors. The community fee includes water. The property is located in an exclusive and well-connected area, very close to a bus stop. Additionally, it benefits from being close to a medical center, a school, and all necessary services for a comfortable life. Furthermore, it has the advantage of having a parking space and a storage room for added convenience and storage.