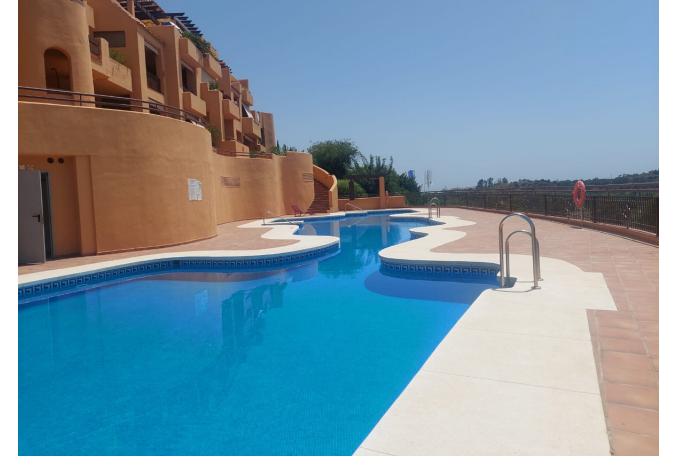

2

2

126 m2

Spacious 126 m² apartment located in Estepona, province of Malaga, ideal for both couples and investors due to its generous space and features. This bright apartment is situated on the ground floor of a building with an elevator. It comprises a spacious living room, a fully equipped and furnished kitchen, separate from the rest of the rooms, with a laundry area and appliances included. Additionally, it features two bedrooms and two full bathrooms. It stands out for its terrace, perfect for outdoor relaxation, as well as for the built-in wardrobes that optimize storage space. The property is entirely exterior and offers views of the sea and the mountains. With a west orientation, you'll enjoy sunshine during the afternoons, making the atmosphere of the house especially welcoming. The apartment is sold furnished and in good condition, ready to move in as soon as possible. In terms of quality, it includes air conditioning, aluminum exterior carpentry, and durable marble floors. The community fee includes water. The property is located in an exclusive and well-connected area, very close to a bus stop. Additionally, it benefits from being close to a medical center, a school, and all necessary services for a comfortable life. Furthermore, it has the advantage of having a parking space and a storage room for added convenience and storage.

Setting Orientation Condition Pool Close To Golf South West Good Communal Recently Renovated Close To Town Close To Schools Recently Refurbished **Climate Control** Views **Features Furniture** Air Conditioning Private Terrace Mountain Fully Furnished Central Heating Country Marble Flooring Garden Kitchen Garden **Parking** Communal Fully Fitted Private