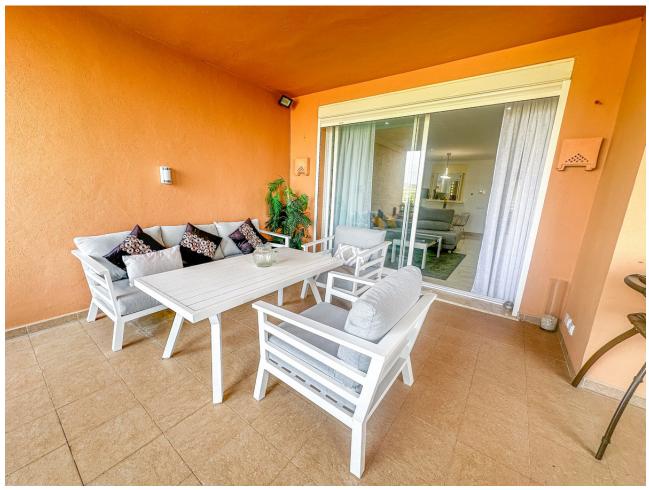

2

2

126 m2

Spacious 126 m² apartment located in Estepona, province of Malaga, ideal for both couples and investors due to its generous space and features. This bright apartment is situated on the ground floor of a building with an elevator. It comprises a spacious living room, a fully equipped and furnished kitchen, separate from the rest of the rooms, with a laundry area and appliances included. Additionally, it features two bedrooms and two full bathrooms. It stands out for its terrace, perfect for outdoor relaxation, as well as for the built-in wardrobes that optimize storage space. The property is entirely exterior and offers views of the sea and the mountains. With a west orientation, you'll enjoy sunshine during the afternoons, making the atmosphere of the house especially welcoming. The apartment is sold furnished and in good condition, ready to move in as soon as possible. In terms of quality, it includes air conditioning, aluminum exterior carpentry, and durable marble floors. The community fee includes water. The property is located in an exclusive and well-connected area, very close to a bus stop. Additionally, it benefits from being close to a medical center, a school, and all necessary services for a comfortable life. Furthermore, it has the advantage of having a parking space and a storage room for added convenience and storage.