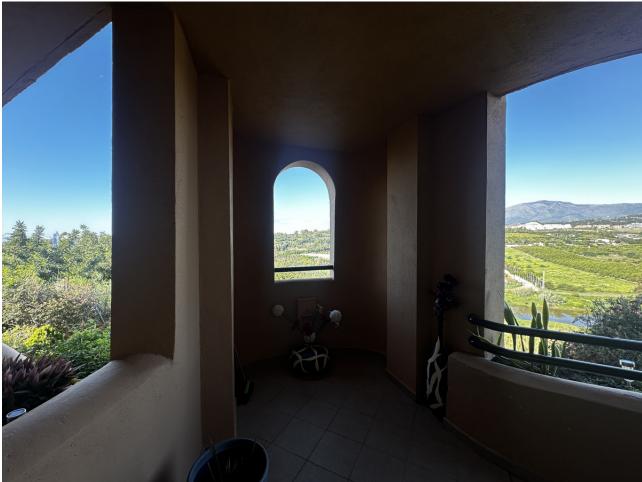

2

2

126 m2

Spacious 126 m² apartment located in Estepona, province of Malaga, ideal for both couples and investors due to its generous space and features. This bright apartment is situated on the ground floor of a building with an elevator. It comprises a spacious living room, a fully equipped and furnished kitchen, separate from the rest of the rooms, with a laundry area and appliances included. Additionally, it features two bedrooms and two full bathrooms. It stands out for its terrace, perfect for outdoor relaxation, as well as for the built-in wardrobes that optimize storage space. The property is entirely exterior and offers views of the sea and the mountains. With a west orientation, you'll enjoy sunshine during the afternoons, making the atmosphere of the house especially welcoming. The apartment is sold furnished and in good condition, ready to move in as soon as possible. In terms of quality, it includes air conditioning, aluminum exterior carpentry, and durable marble floors. The community fee includes water. The property is located in an exclusive and well-connected area, very close to a bus stop. Additionally, it benefits from being close to a medical center, a school, and all necessary services for a comfortable life. Furthermore, it has the advantage of having a parking space and a storage room for added convenience and storage.