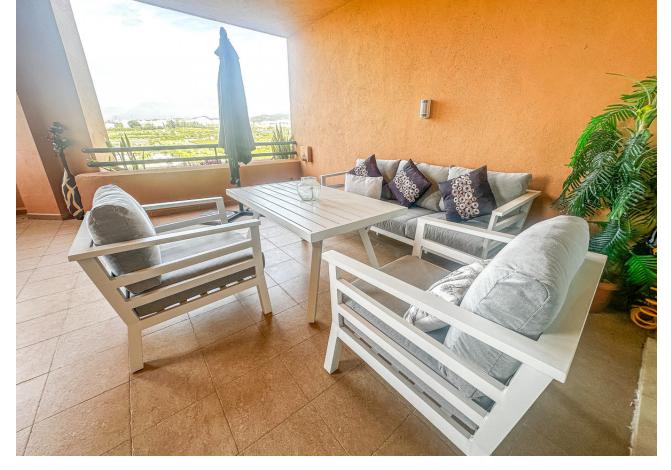

2

2

126 m2

Spacious 126 m² apartment located in Estepona, province of Malaga, ideal for both couples and investors due to its generous space and features. This bright apartment is situated on the ground floor of a building with an elevator. It comprises a spacious living room, a fully equipped and furnished kitchen, separate from the rest of the rooms, with a laundry area and appliances included. Additionally, it features two bedrooms and two full bathrooms. It stands out for its terrace, perfect for outdoor relaxation, as well as for the built-in wardrobes that optimize storage space. The property is entirely exterior and offers views of the sea and the mountains. With a west orientation, you'll enjoy sunshine during the afternoons, making the atmosphere of the house especially welcoming. The apartment is sold furnished and in good condition, ready to move in as soon as possible. In terms of quality, it includes air conditioning, aluminum exterior carpentry, and durable marble floors. The community fee includes water. The property is located in an exclusive and well-connected area, very close to a bus stop. Additionally, it benefits from being close to a medical center, a school, and all necessary services for a comfortable life. Furthermore, it has the advantage of having a parking space and a storage room for added convenience and storage.