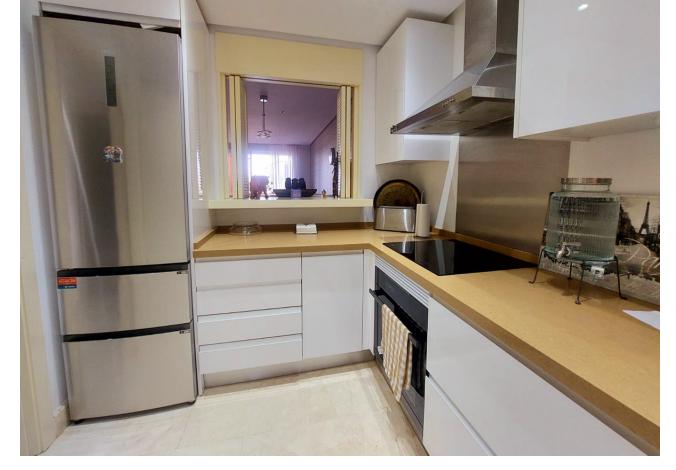

2

2

126 m2

Spacious 126 m² apartment located in Estepona, province of Malaga, ideal for both couples and investors due to its generous space and features. This bright apartment is situated on the ground floor of a building with an elevator. It comprises a spacious living room, a fully equipped and furnished kitchen, separate from the rest of the rooms, with a laundry area and appliances included. Additionally, it features two bedrooms and two full bathrooms. It stands out for its terrace, perfect for outdoor relaxation, as well as for the built-in wardrobes that optimize storage space. The property is entirely exterior and offers views of the sea and the mountains. With a west orientation, you'll enjoy sunshine during the afternoons, making the atmosphere of the house especially welcoming. The apartment is sold furnished and in good condition, ready to move in as soon as possible. In terms of quality, it includes air conditioning, aluminum exterior carpentry, and durable marble floors. The community fee includes water. The property is located in an exclusive and well-connected area, very close to a bus stop. Additionally, it benefits from being close to a medical center, a school, and all necessary services for a comfortable life. Furthermore, it has the advantage of having a parking space and a storage room for added convenience and storage.