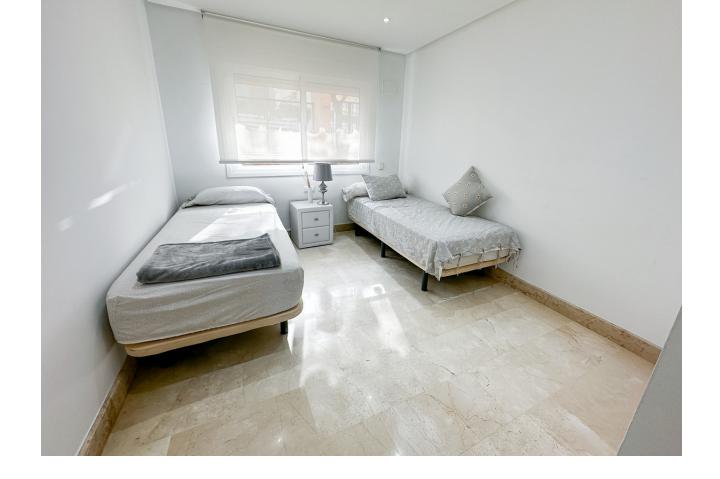

2

2

126 m2

Spacious 126 m² apartment located in Estepona, province of Malaga, ideal for both couples and investors due to its generous space and features. This bright apartment is situated on the ground floor of a building with an elevator. It comprises a spacious living room, a fully equipped and furnished kitchen, separate from the rest of the rooms, with a laundry area and appliances included. Additionally, it features two bedrooms and two full bathrooms. It stands out for its terrace, perfect for outdoor relaxation, as well as for the built-in wardrobes that optimize storage space. The property is entirely exterior and offers views of the sea and the mountains. With a west orientation, you'll enjoy sunshine during the afternoons, making the atmosphere of the house especially welcoming. The apartment is sold furnished and in good condition, ready to move in as soon as possible. In terms of quality, it includes air conditioning, aluminum exterior carpentry, and durable marble floors. The community fee includes water. The property is located in an exclusive and well-connected area, very close to a bus stop. Additionally, it benefits from being close to a medical center, a school, and all necessary services for a comfortable life. Furthermore, it has the advantage of having a parking space and a storage room for added convenience and storage.