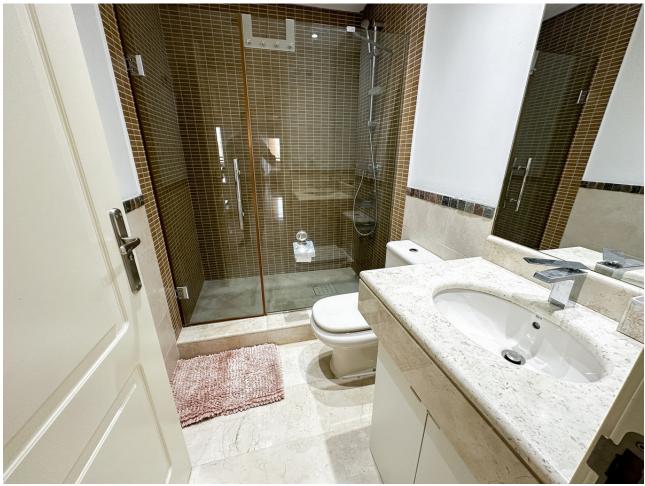

2

2

126 m2

Spacious 126 m² apartment located in Estepona, province of Malaga, ideal for both couples and investors due to its generous space and features. This bright apartment is situated on the ground floor of a building with an elevator. It comprises a spacious living room, a fully equipped and furnished kitchen, separate from the rest of the rooms, with a laundry area and appliances included. Additionally, it features two bedrooms and two full bathrooms. It stands out for its terrace, perfect for outdoor relaxation, as well as for the built-in wardrobes that optimize storage space. The property is entirely exterior and offers views of the sea and the mountains. With a west orientation, you'll enjoy sunshine during the afternoons, making the atmosphere of the house especially welcoming. The apartment is sold furnished and in good condition, ready to move in as soon as possible. In terms of quality, it includes air conditioning, aluminum exterior carpentry, and durable marble floors. The community fee includes water. The property is located in an exclusive and well-connected area, very close to a bus stop. Additionally, it benefits from being close to a medical center, a school, and all necessary services for a comfortable life. Furthermore, it has the advantage of having a parking space and a storage room for added convenience and storage.