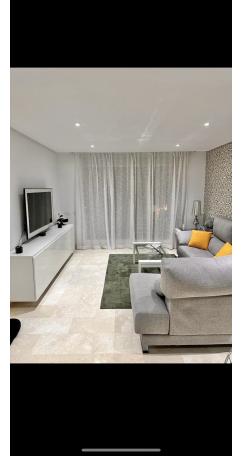

2

2

126 m2

Spacious 126 m² apartment located in Estepona, province of Malaga, ideal for both couples and investors due to its generous space and features. This bright apartment is situated on the ground floor of a building with an elevator. It comprises a spacious living room, a fully equipped and furnished kitchen, separate from the rest of the rooms, with a laundry area and appliances included. Additionally, it features two bedrooms and two full bathrooms. It stands out for its terrace, perfect for outdoor relaxation, as well as for the built-in wardrobes that optimize storage space. The property is entirely exterior and offers views of the sea and the mountains. With a west orientation, you'll enjoy sunshine during the afternoons, making the atmosphere of the house especially welcoming. The apartment is sold furnished and in good condition, ready to move in as soon as possible. In terms of quality, it includes air conditioning, aluminum exterior carpentry, and durable marble floors. The community fee includes water. The property is located in an exclusive and well-connected area, very close to a bus stop. Additionally, it benefits from being close to a medical center, a school, and all necessary services for a comfortable life. Furthermore, it has the advantage of having a parking space and a storage room for added convenience and storage.