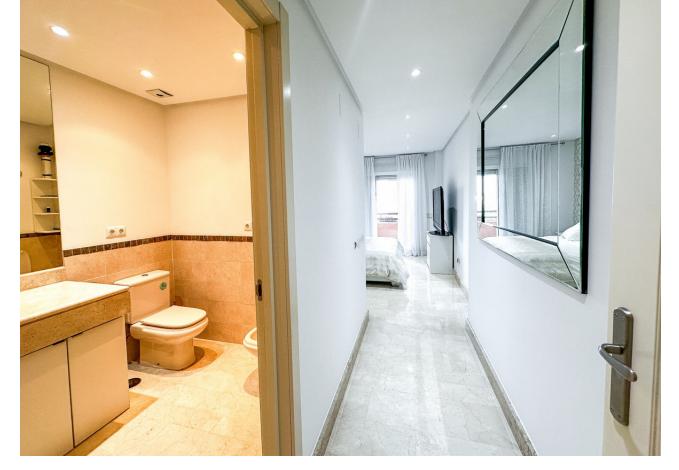

2

2

126 m2

Spacious 126 m² apartment located in Estepona, province of Malaga, ideal for both couples and investors due to its generous space and features. This bright apartment is situated on the ground floor of a building with an elevator. It comprises a spacious living room, a fully equipped and furnished kitchen, separate from the rest of the rooms, with a laundry area and appliances included. Additionally, it features two bedrooms and two full bathrooms. It stands out for its terrace, perfect for outdoor relaxation, as well as for the built-in wardrobes that optimize storage space. The property is entirely exterior and offers views of the sea and the mountains. With a west orientation, you'll enjoy sunshine during the afternoons, making the atmosphere of the house especially welcoming. The apartment is sold furnished and in good condition, ready to move in as soon as possible. In terms of quality, it includes air conditioning, aluminum exterior carpentry, and durable marble floors. The community fee includes water. The property is located in an exclusive and well-connected area, very close to a bus stop. Additionally, it benefits from being close to a medical center, a school, and all necessary services for a comfortable life. Furthermore, it has the advantage of having a parking space and a storage room for added convenience and storage.