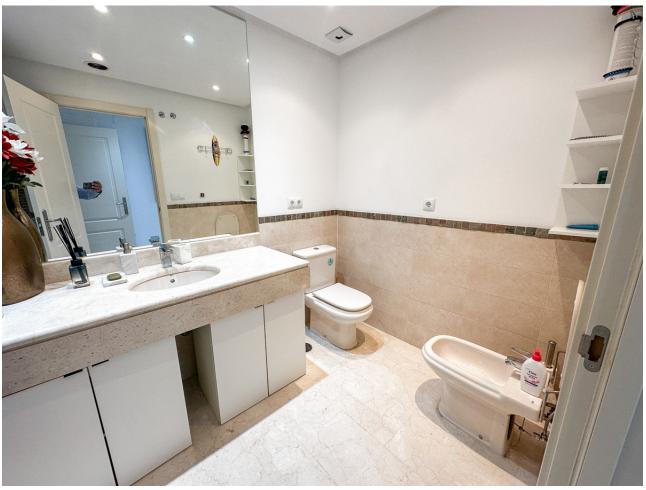

2

2

126 m2

Spacious 126 m² apartment located in Estepona, province of Malaga, ideal for both couples and investors due to its generous space and features. This bright apartment is situated on the ground floor of a building with an elevator. It comprises a spacious living room, a fully equipped and furnished kitchen, separate from the rest of the rooms, with a laundry area and appliances included. Additionally, it features two bedrooms and two full bathrooms. It stands out for its terrace, perfect for outdoor relaxation, as well as for the built-in wardrobes that optimize storage space. The property is entirely exterior and offers views of the sea and the mountains. With a west orientation, you'll enjoy sunshine during the afternoons, making the atmosphere of the house especially welcoming. The apartment is sold furnished and in good condition, ready to move in as soon as possible. In terms of quality, it includes air conditioning, aluminum exterior carpentry, and durable marble floors. The community fee includes water. The property is located in an exclusive and well-connected area, very close to a bus stop. Additionally, it benefits from being close to a medical center, a school, and all necessary services for a comfortable life. Furthermore, it has the advantage of having a parking space and a storage room for added convenience and storage.