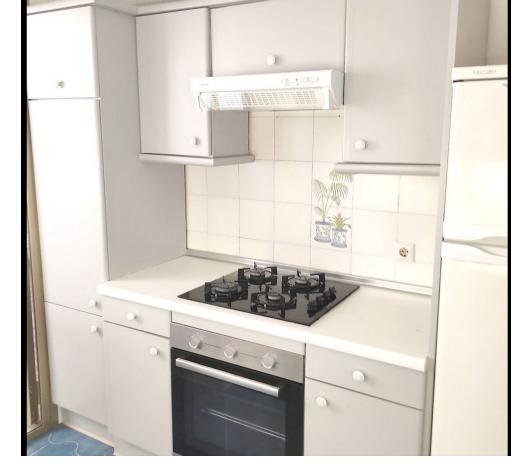

## Sales - Apartment - Fuengirola 415.000€

www.mibgroup.es +34 662 58 96 58 info@mibgroup.es

Ref.-ID: MIBGR4868497 Fuengirola Apartment

Community: 576 EUR / year IBI: 811 EUR / year

3

2

156 m<sup>2</sup>

3 BEDROOM APARTMENT FUENGIROLA CENTRE This property has 3 bedrooms, 2 bathrooms, large living room - dining room, kitchen, large terrace and laundry room. Fuengirola centre, train station, bus and taxi. It is advisable to visit... Middle Floor Apartment, Fuengirola, Costa del Sol. 3 Bedrooms, 2 Bathrooms, Built 156 m². Setting: Town, Commercial Area, Beachside, Close To Shops, Urbanisation. Orientation: South. Condition: Good. Climate Control: Air Conditioning. Views: Urban. Features: Lift, Fitted Wardrobes, Near Transport, Private Terrace, Ensuite Bathroom, Fiber Optic. Furniture: Not Furnished. Kitchen: Partially Fitted. Security: Gated Complex. Parking: Street. Utilities: Electricity, Drinkable Water. Category: Holiday Homes, Investment.