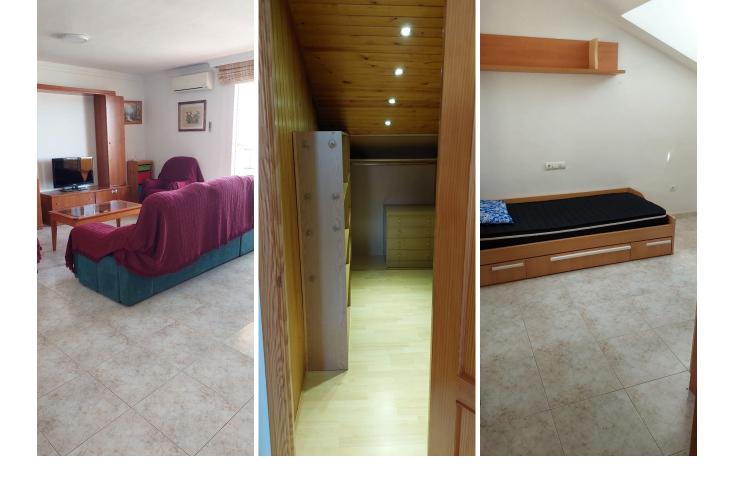

## Sales - Apartment - Coín 240.000€

www.mibgroup.es +34 662 58 96 58 info@mibgroup.es

Ref.-ID: MIBGR4868515 Coín Apartment

**⊧=**ı

4

2

140 m2

Discover the perfect blend of comfort and style with this stunning duplex for sale in Coin, located on the picturesque Calle Espíritu Santo. This property boasts breathtaking views that will captivate you from the moment you step inside. With an impressive layout, the duplex offers an abundance of natural light, making every room feel spacious and inviting. Each of the four bedrooms features exterior windows, ensuring that you can enjoy the beautiful surroundings and fresh air. The master bedroom is particularly luxurious, complete with a dressing room that adds an extra touch of elegance to your living space. The heart of this home is undoubtedly the fully furnished Silestone kitchen, which is equipped with modern appliances and ample storage, including a pantry for all your culinary needs. The kitchen flows seamlessly into the living areas, making it ideal for entertaining guests or enjoying family time. The property also includes a wellappointed bathroom with a relaxing bathtub, as well as a convenient toilet for guests. Additional features such as an electric water heater, three air conditioning units, mosquito nets, and security grills on all windows enhance both comfort and safety, ensuring a worry-free living experience. Spanning an impressive 140 square meters, this duplex offers a generous terrace where you can unwind and soak in the stunning views. The independent entrance and large shoe rack add to the convenience of this home, making it a practical choice for families or those who love to entertain. Currently rented with tenants, this property presents an excellent investment opportunity for those looking to expand their portfolio. With so much to offer, this duplex is truly a must-see-schedule a visit today to experience its charm and potential firsthand!