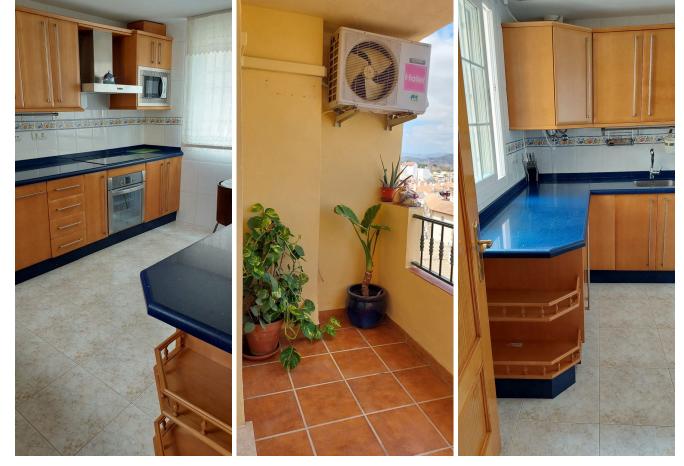

## Sales - Apartment - Coín 240.000€

www.mibgroup.es +34 662 58 96 58 info@mibgroup.es

Ref.-ID: MIBGR4868515 Coín Apartment

**⊧=**ı

4

2

140 m2

Discover the perfect blend of comfort and style with this stunning duplex for sale in Coin, located on the picturesque Calle Espíritu Santo. This property boasts breathtaking views that will captivate you from the moment you step inside. With an impressive layout, the duplex offers an abundance of natural light, making every room feel spacious and inviting. Each of the four bedrooms features exterior windows, ensuring that you can enjoy the beautiful surroundings and fresh air. The master bedroom is particularly luxurious, complete with a dressing room that adds an extra touch of elegance to your living space. The heart of this home is undoubtedly the fully furnished Silestone kitchen, which is equipped with modern appliances and ample storage, including a pantry for all your culinary needs. The kitchen flows seamlessly into the living areas, making it ideal for entertaining guests or enjoying family time. The property also includes a wellappointed bathroom with a relaxing bathtub, as well as a convenient toilet for guests. Additional features such as an electric water heater, three air conditioning units, mosquito nets, and security grills on all windows enhance both comfort and safety, ensuring a worry-free living experience. Spanning an impressive 140 square meters, this duplex offers a generous terrace where you can unwind and soak in the stunning views. The independent entrance and large shoe rack add to the convenience of this home, making it a practical choice for families or those who love to entertain. Currently rented with tenants, this property presents an excellent investment opportunity for those looking to expand their portfolio. With so much to offer, this duplex is truly a must-see-schedule a visit today to experience its charm and potential firsthand!