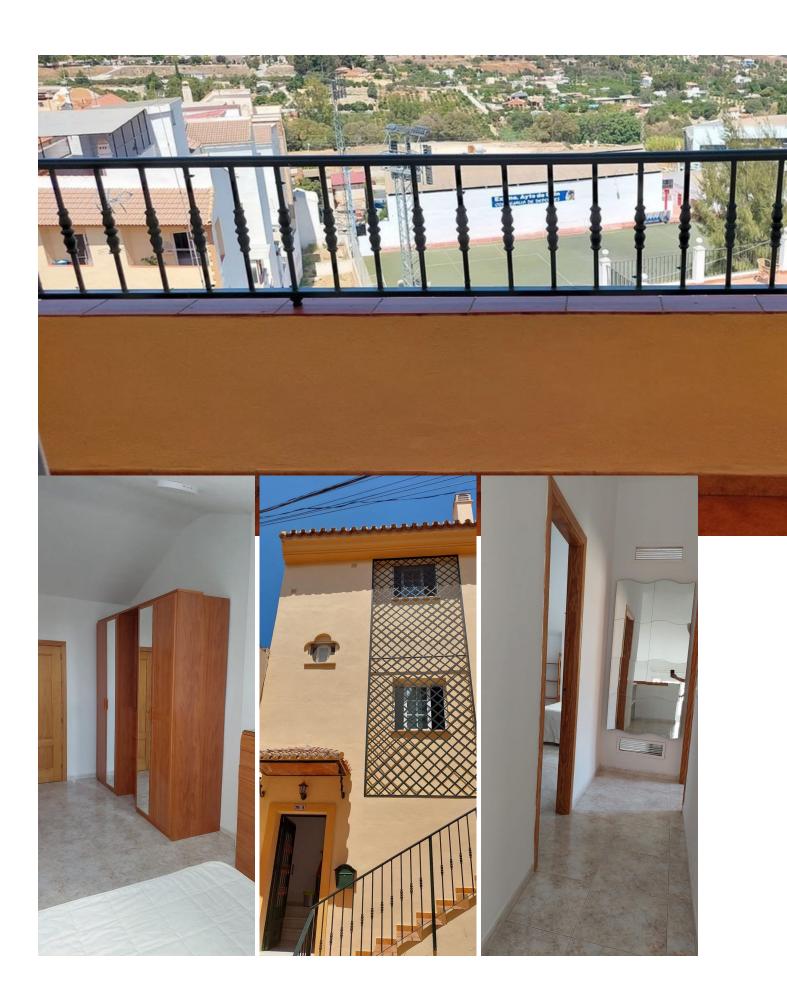

## Sales - Apartment - Coín 240.000€

www.mibgroup.es +34 662 58 96 58 info@mibgroup.es

Ref.-ID: MIBGR4868515 Coín Apartment

**⊧=**ı

4

2

140 m2

Discover the perfect blend of comfort and style with this stunning duplex for sale in Coin, located on the picturesque Calle Espíritu Santo. This property boasts breathtaking views that will captivate you from the moment you step inside. With an impressive layout, the duplex offers an abundance of natural light, making every room feel spacious and inviting. Each of the four bedrooms features exterior windows, ensuring that you can enjoy the beautiful surroundings and fresh air. The master bedroom is particularly luxurious, complete with a dressing room that adds an extra touch of elegance to your living space. The heart of this home is undoubtedly the fully furnished Silestone kitchen, which is equipped with modern appliances and ample storage, including a pantry for all your culinary needs. The kitchen flows seamlessly into the living areas, making it ideal for entertaining guests or enjoying family time. The property also includes a wellappointed bathroom with a relaxing bathtub, as well as a convenient toilet for guests. Additional features such as an electric water heater, three air conditioning units, mosquito nets, and security grills on all windows enhance both comfort and safety, ensuring a worry-free living experience. Spanning an impressive 140 square meters, this duplex offers a generous terrace where you can unwind and soak in the stunning views. The independent entrance and large shoe rack add to the convenience of this home, making it a practical choice for families or those who love to entertain. Currently rented with tenants, this property presents an excellent investment opportunity for those looking to expand their portfolio. With so much to offer, this duplex is truly a must-see-schedule a visit today to experience its charm and potential firsthand!