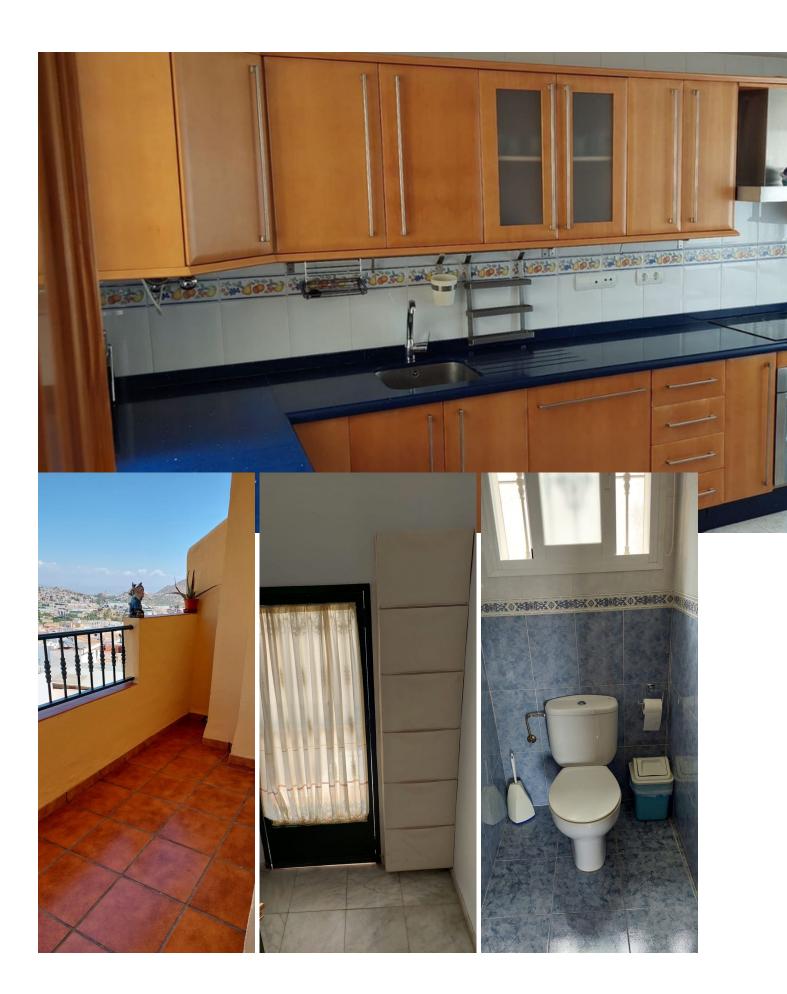

## Sales - Apartment - Coín 240.000€

www.mibgroup.es +34 662 58 96 58 info@mibgroup.es

Ref.-ID: MIBGR4868515 Coín Apartment

**⊧=**ı

4

2

140 m2

Discover the perfect blend of comfort and style with this stunning duplex for sale in Coin, located on the picturesque Calle Espíritu Santo. This property boasts breathtaking views that will captivate you from the moment you step inside. With an impressive layout, the duplex offers an abundance of natural light, making every room feel spacious and inviting. Each of the four bedrooms features exterior windows, ensuring that you can enjoy the beautiful surroundings and fresh air. The master bedroom is particularly luxurious, complete with a dressing room that adds an extra touch of elegance to your living space. The heart of this home is undoubtedly the fully furnished Silestone kitchen, which is equipped with modern appliances and ample storage, including a pantry for all your culinary needs. The kitchen flows seamlessly into the living areas, making it ideal for entertaining guests or enjoying family time. The property also includes a wellappointed bathroom with a relaxing bathtub, as well as a convenient toilet for guests. Additional features such as an electric water heater, three air conditioning units, mosquito nets, and security grills on all windows enhance both comfort and safety, ensuring a worry-free living experience. Spanning an impressive 140 square meters, this duplex offers a generous terrace where you can unwind and soak in the stunning views. The independent entrance and large shoe rack add to the convenience of this home, making it a practical choice for families or those who love to entertain. Currently rented with tenants, this property presents an excellent investment opportunity for those looking to expand their portfolio. With so much to offer, this duplex is truly a must-see-schedule a visit today to experience its charm and potential firsthand!