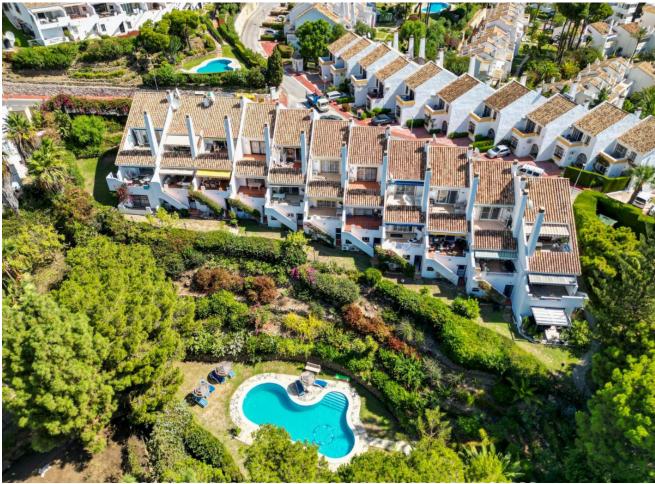

## Sales - House - Calahonda 499.500€

www.mibgroup.es +34 662 58 96 58 info@mibgroup.es Community: 2,400 EUR / year IBI: 635 EUR / year

5

3

192 m2

Rubbish: 134 EUR / year

Completely refurbished townhouse with 5 bedrooms, 3 bathrooms, in Calahonda. Situated in the urbanisation Sitio de Calahonda, a beautiful urbanisation with large green areas and private security. This spacious property is south-west facing and offers plenty of sun from all terraces, practically all day long and has been totally refurbished. The communal areas are nestled in a beautiful green zone with many trees and lovely sea views. The house consists of three floors: on the middle or main floor, there is a bedroom, family bathroom, kitchen, large lounge-dining room with open fireplace and a terrace leading directly from the lounge to the ground floor and the communal gardens and swimming pool. There is an upper level with 2 bedrooms and a large shared bathroom. The master suite on this upper level has its own terrace, very spacious, private and sunny and with incredible panoramic sea views, ideal for sunbathing comfortably on a sun lounger. From the middle or main floor, down a flight of stairs, is the basement which has been transformed into a fabulous quest apartment, completely independent from the rest of the house as it can be accessed from the gardens. This guest apartment consists of an open plan kitchen, living-dining room, a full family bathroom and two bedrooms. Perfect for renting out as extra income or to accommodate guests. The whole house has air conditioning hot-cold, alarm installation and access to the wonderful communal gardens and swimming pool, set in stunning green surroundings. The house is 550 metres from a mini-mart and supermarket, and the restaurants on Avenida de España, 1.2km walk to the shopping centres and other services in the area and 2km walk to the beach. Ideal for a large family and for residential use due to the tranquillity of the area.