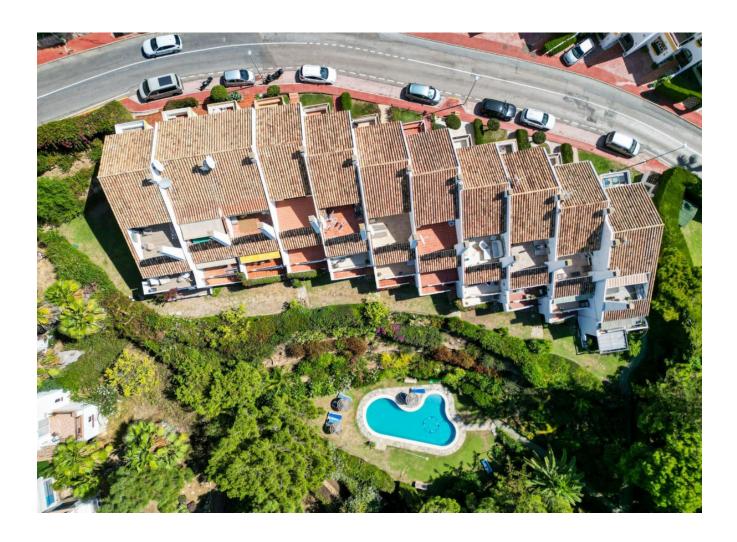

## Sales - House - Calahonda 499.500€

www.mibgroup.es +34 662 58 96 58 info@mibgroup.es Community: 2,400 EUR / year IBI: 635 EUR / year

5

3

192 m2

Rubbish: 134 EUR / year

Completely refurbished townhouse with 5 bedrooms, 3 bathrooms, in Calahonda. Situated in the urbanisation Sitio de Calahonda, a beautiful urbanisation with large green areas and private security. This spacious property is south-west facing and offers plenty of sun from all terraces, practically all day long and has been totally refurbished. The communal areas are nestled in a beautiful green zone with many trees and lovely sea views. The house consists of three floors: on the middle or main floor, there is a bedroom, family bathroom, kitchen, large lounge-dining room with open fireplace and a terrace leading directly from the lounge to the ground floor and the communal gardens and swimming pool. There is an upper level with 2 bedrooms and a large shared bathroom. The master suite on this upper level has its own terrace, very spacious, private and sunny and with incredible panoramic sea views, ideal for sunbathing comfortably on a sun lounger. From the middle or main floor, down a flight of stairs, is the basement which has been transformed into a fabulous quest apartment, completely independent from the rest of the house as it can be accessed from the gardens. This guest apartment consists of an open plan kitchen, living-dining room, a full family bathroom and two bedrooms. Perfect for renting out as extra income or to accommodate guests. The whole house has air conditioning hot-cold, alarm installation and access to the wonderful communal gardens and swimming pool, set in stunning green surroundings. The house is 550 metres from a mini-mart and supermarket, and the restaurants on Avenida de España, 1.2km walk to the shopping centres and other services in the area and 2km walk to the beach. Ideal for a large family and for residential use due to the tranquillity of the area.