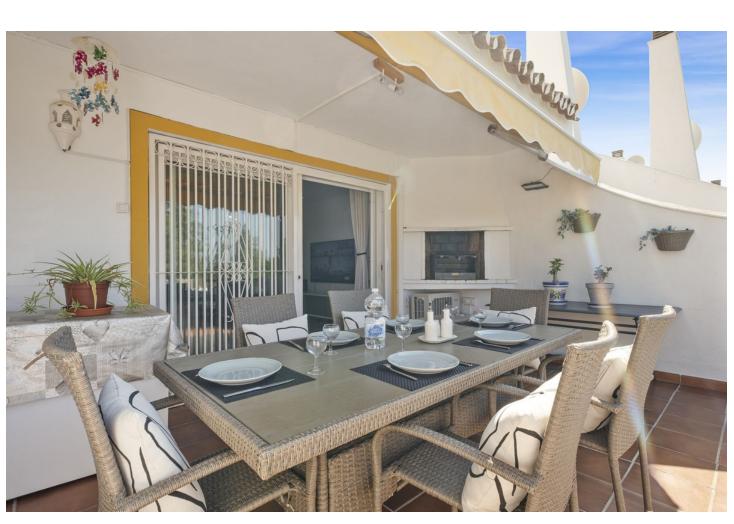

## Sales - House - Calahonda 499.500€

www.mibgroup.es +34 662 58 96 58 info@mibgroup.es Community: 2,400 EUR / year IBI: 635 EUR / year

5

3

192 m2

Rubbish: 134 EUR / year

Completely refurbished townhouse with 5 bedrooms, 3 bathrooms, in Calahonda. Situated in the urbanisation Sitio de Calahonda, a beautiful urbanisation with large green areas and private security. This spacious property is south-west facing and offers plenty of sun from all terraces, practically all day long and has been totally refurbished. The communal areas are nestled in a beautiful green zone with many trees and lovely sea views. The house consists of three floors: on the middle or main floor, there is a bedroom, family bathroom, kitchen, large lounge-dining room with open fireplace and a terrace leading directly from the lounge to the ground floor and the communal gardens and swimming pool. There is an upper level with 2 bedrooms and a large shared bathroom. The master suite on this upper level has its own terrace, very spacious, private and sunny and with incredible panoramic sea views, ideal for sunbathing comfortably on a sun lounger. From the middle or main floor, down a flight of stairs, is the basement which has been transformed into a fabulous quest apartment, completely independent from the rest of the house as it can be accessed from the gardens. This guest apartment consists of an open plan kitchen, living-dining room, a full family bathroom and two bedrooms. Perfect for renting out as extra income or to accommodate guests. The whole house has air conditioning hot-cold, alarm installation and access to the wonderful communal gardens and swimming pool, set in stunning green surroundings. The house is 550 metres from a mini-mart and supermarket, and the restaurants on Avenida de España, 1.2km walk to the shopping centres and other services in the area and 2km walk to the beach. Ideal for a large family and for residential use due to the tranquillity of the area.