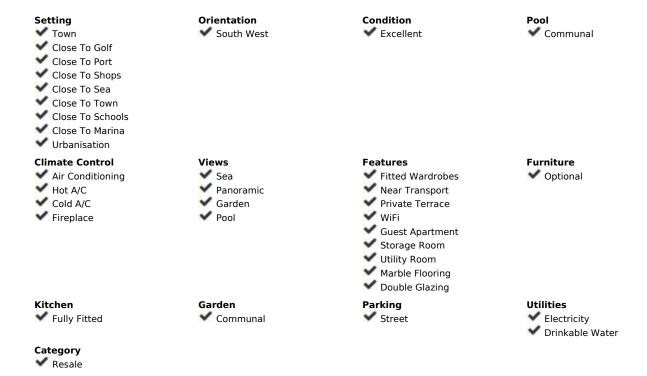

## Sales - House - Calahonda 499.500€

www.mibgroup.es +34 662 58 96 58 info@mibgroup.es Community: 2,400 EUR / year IBI: 635 EUR / year

5

3

192 m2

Rubbish: 134 EUR / year

Completely refurbished townhouse with 5 bedrooms, 3 bathrooms, in Calahonda. Situated in the urbanisation Sitio de Calahonda, a beautiful urbanisation with large green areas and private security. This spacious property is south-west facing and offers plenty of sun from all terraces, practically all day long and has been totally refurbished. The communal areas are nestled in a beautiful green zone with many trees and lovely sea views. The house consists of three floors: on the middle or main floor, there is a bedroom, family bathroom, kitchen, large lounge-dining room with open fireplace and a terrace leading directly from the lounge to the ground floor and the communal gardens and swimming pool. There is an upper level with 2 bedrooms and a large shared bathroom. The master suite on this upper level has its own terrace, very spacious, private and sunny and with incredible panoramic sea views, ideal for sunbathing comfortably on a sun lounger. From the middle or main floor, down a flight of stairs, is the basement which has been transformed into a fabulous quest apartment, completely independent from the rest of the house as it can be accessed from the gardens. This guest apartment consists of an open plan kitchen, living-dining room, a full family bathroom and two bedrooms. Perfect for renting out as extra income or to accommodate guests. The whole house has air conditioning hot-cold, alarm installation and access to the wonderful communal gardens and swimming pool, set in stunning green surroundings. The house is 550 metres from a mini-mart and supermarket, and the restaurants on Avenida de España, 1.2km walk to the shopping centres and other services in the area and 2km walk to the beach. Ideal for a large family and for residential use due to the tranquillity of the area.