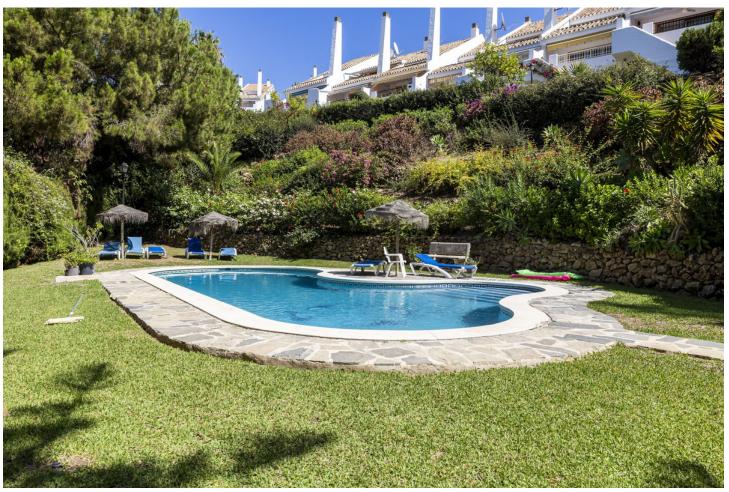

## Sales - House - Calahonda 499.500€

www.mibgroup.es +34 662 58 96 58 info@mibgroup.es Community: 2,400 EUR / year IBI: 635 EUR / year

5

3

192 m2

Rubbish: 134 EUR / year

Completely refurbished townhouse with 5 bedrooms, 3 bathrooms, in Calahonda. Situated in the urbanisation Sitio de Calahonda, a beautiful urbanisation with large green areas and private security. This spacious property is south-west facing and offers plenty of sun from all terraces, practically all day long and has been totally refurbished. The communal areas are nestled in a beautiful green zone with many trees and lovely sea views. The house consists of three floors: on the middle or main floor, there is a bedroom, family bathroom, kitchen, large lounge-dining room with open fireplace and a terrace leading directly from the lounge to the ground floor and the communal gardens and swimming pool. There is an upper level with 2 bedrooms and a large shared bathroom. The master suite on this upper level has its own terrace, very spacious, private and sunny and with incredible panoramic sea views, ideal for sunbathing comfortably on a sun lounger. From the middle or main floor, down a flight of stairs, is the basement which has been transformed into a fabulous quest apartment, completely independent from the rest of the house as it can be accessed from the gardens. This guest apartment consists of an open plan kitchen, living-dining room, a full family bathroom and two bedrooms. Perfect for renting out as extra income or to accommodate guests. The whole house has air conditioning hot-cold, alarm installation and access to the wonderful communal gardens and swimming pool, set in stunning green surroundings. The house is 550 metres from a mini-mart and supermarket, and the restaurants on Avenida de España, 1.2km walk to the shopping centres and other services in the area and 2km walk to the beach. Ideal for a large family and for residential use due to the tranquillity of the area.