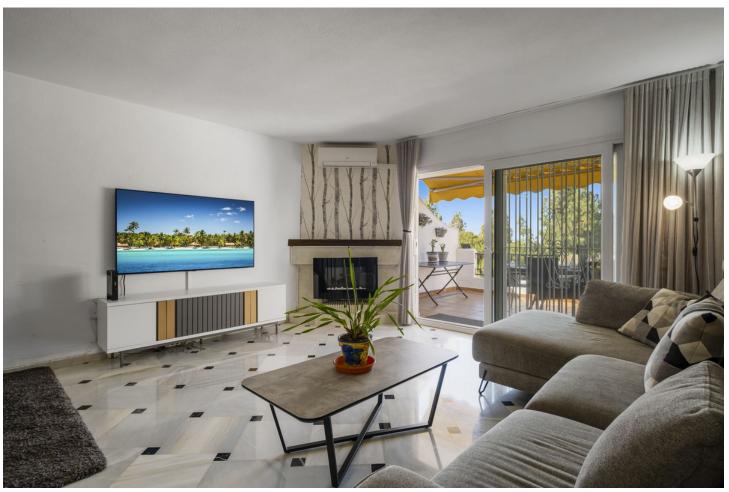

## Sales - House - Calahonda 499.500€

www.mibgroup.es +34 662 58 96 58 info@mibgroup.es Community: 2,400 EUR / year IBI: 635 EUR / year

5

3

192 m2

Rubbish: 134 EUR / year

Completely refurbished townhouse with 5 bedrooms, 3 bathrooms, in Calahonda. Situated in the urbanisation Sitio de Calahonda, a beautiful urbanisation with large green areas and private security. This spacious property is south-west facing and offers plenty of sun from all terraces, practically all day long and has been totally refurbished. The communal areas are nestled in a beautiful green zone with many trees and lovely sea views. The house consists of three floors: on the middle or main floor, there is a bedroom, family bathroom, kitchen, large lounge-dining room with open fireplace and a terrace leading directly from the lounge to the ground floor and the communal gardens and swimming pool. There is an upper level with 2 bedrooms and a large shared bathroom. The master suite on this upper level has its own terrace, very spacious, private and sunny and with incredible panoramic sea views, ideal for sunbathing comfortably on a sun lounger. From the middle or main floor, down a flight of stairs, is the basement which has been transformed into a fabulous quest apartment, completely independent from the rest of the house as it can be accessed from the gardens. This guest apartment consists of an open plan kitchen, living-dining room, a full family bathroom and two bedrooms. Perfect for renting out as extra income or to accommodate guests. The whole house has air conditioning hot-cold, alarm installation and access to the wonderful communal gardens and swimming pool, set in stunning green surroundings. The house is 550 metres from a mini-mart and supermarket, and the restaurants on Avenida de España, 1.2km walk to the shopping centres and other services in the area and 2km walk to the beach. Ideal for a large family and for residential use due to the tranquillity of the area.