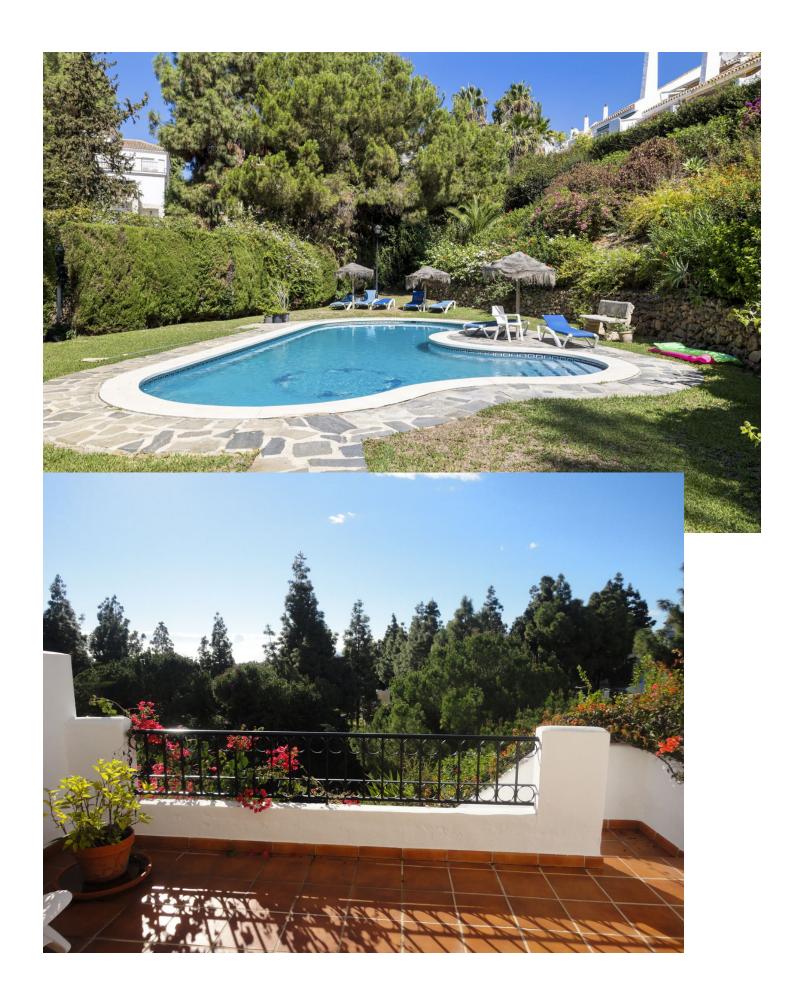

## Sales - House - Calahonda 499.500€

www.mibgroup.es +34 662 58 96 58 info@mibgroup.es Community: 2,400 EUR / year IBI: 635 EUR / year

5

3

192 m2

Rubbish: 134 EUR / year

Completely refurbished townhouse with 5 bedrooms, 3 bathrooms, in Calahonda. Situated in the urbanisation Sitio de Calahonda, a beautiful urbanisation with large green areas and private security. This spacious property is south-west facing and offers plenty of sun from all terraces, practically all day long and has been totally refurbished. The communal areas are nestled in a beautiful green zone with many trees and lovely sea views. The house consists of three floors: on the middle or main floor, there is a bedroom, family bathroom, kitchen, large lounge-dining room with open fireplace and a terrace leading directly from the lounge to the ground floor and the communal gardens and swimming pool. There is an upper level with 2 bedrooms and a large shared bathroom. The master suite on this upper level has its own terrace, very spacious, private and sunny and with incredible panoramic sea views, ideal for sunbathing comfortably on a sun lounger. From the middle or main floor, down a flight of stairs, is the basement which has been transformed into a fabulous quest apartment, completely independent from the rest of the house as it can be accessed from the gardens. This guest apartment consists of an open plan kitchen, living-dining room, a full family bathroom and two bedrooms. Perfect for renting out as extra income or to accommodate guests. The whole house has air conditioning hot-cold, alarm installation and access to the wonderful communal gardens and swimming pool, set in stunning green surroundings. The house is 550 metres from a mini-mart and supermarket, and the restaurants on Avenida de España, 1.2km walk to the shopping centres and other services in the area and 2km walk to the beach. Ideal for a large family and for residential use due to the tranquillity of the area.