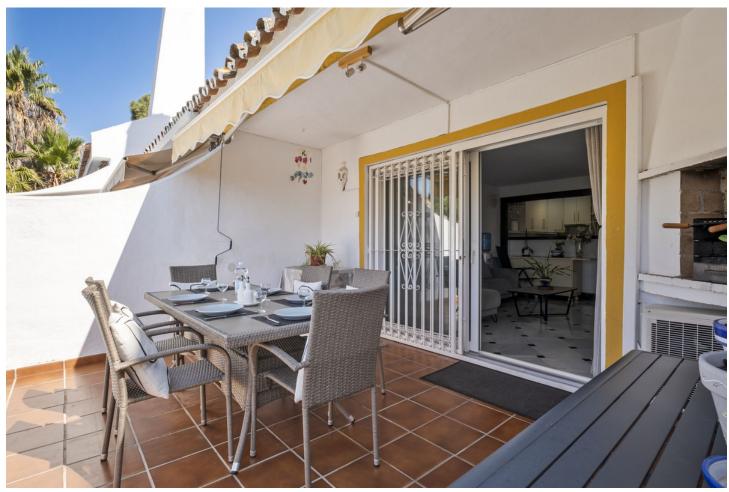

## Sales - House - Calahonda 499.500€

www.mibgroup.es +34 662 58 96 58 info@mibgroup.es Community: 2,400 EUR / year IBI: 635 EUR / year

5

3

192 m2

Rubbish: 134 EUR / year

Completely refurbished townhouse with 5 bedrooms, 3 bathrooms, in Calahonda. Situated in the urbanisation Sitio de Calahonda, a beautiful urbanisation with large green areas and private security. This spacious property is south-west facing and offers plenty of sun from all terraces, practically all day long and has been totally refurbished. The communal areas are nestled in a beautiful green zone with many trees and lovely sea views. The house consists of three floors: on the middle or main floor, there is a bedroom, family bathroom, kitchen, large lounge-dining room with open fireplace and a terrace leading directly from the lounge to the ground floor and the communal gardens and swimming pool. There is an upper level with 2 bedrooms and a large shared bathroom. The master suite on this upper level has its own terrace, very spacious, private and sunny and with incredible panoramic sea views, ideal for sunbathing comfortably on a sun lounger. From the middle or main floor, down a flight of stairs, is the basement which has been transformed into a fabulous quest apartment, completely independent from the rest of the house as it can be accessed from the gardens. This guest apartment consists of an open plan kitchen, living-dining room, a full family bathroom and two bedrooms. Perfect for renting out as extra income or to accommodate guests. The whole house has air conditioning hot-cold, alarm installation and access to the wonderful communal gardens and swimming pool, set in stunning green surroundings. The house is 550 metres from a mini-mart and supermarket, and the restaurants on Avenida de España, 1.2km walk to the shopping centres and other services in the area and 2km walk to the beach. Ideal for a large family and for residential use due to the tranquillity of the area.