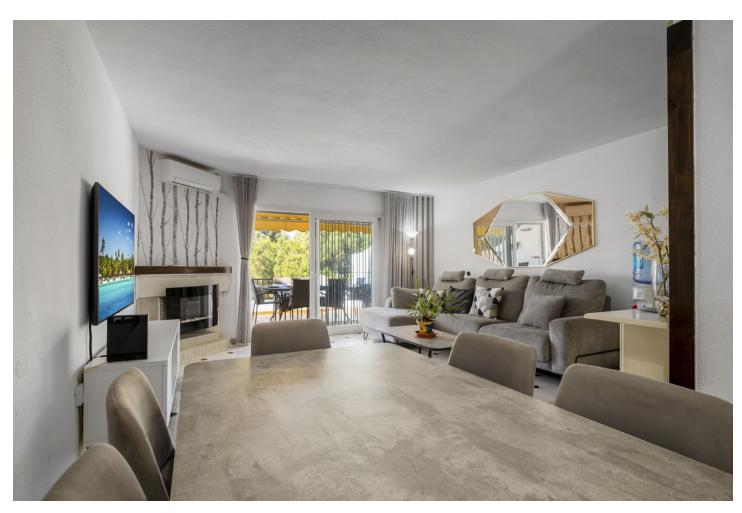

## Sales - House - Calahonda 499.500€

www.mibgroup.es +34 662 58 96 58 info@mibgroup.es Community: 2,400 EUR / year IBI: 635 EUR / year

5

3

192 m2

Rubbish: 134 EUR / year

Completely refurbished townhouse with 5 bedrooms, 3 bathrooms, in Calahonda. Situated in the urbanisation Sitio de Calahonda, a beautiful urbanisation with large green areas and private security. This spacious property is south-west facing and offers plenty of sun from all terraces, practically all day long and has been totally refurbished. The communal areas are nestled in a beautiful green zone with many trees and lovely sea views. The house consists of three floors: on the middle or main floor, there is a bedroom, family bathroom, kitchen, large lounge-dining room with open fireplace and a terrace leading directly from the lounge to the ground floor and the communal gardens and swimming pool. There is an upper level with 2 bedrooms and a large shared bathroom. The master suite on this upper level has its own terrace, very spacious, private and sunny and with incredible panoramic sea views, ideal for sunbathing comfortably on a sun lounger. From the middle or main floor, down a flight of stairs, is the basement which has been transformed into a fabulous quest apartment, completely independent from the rest of the house as it can be accessed from the gardens. This guest apartment consists of an open plan kitchen, living-dining room, a full family bathroom and two bedrooms. Perfect for renting out as extra income or to accommodate guests. The whole house has air conditioning hot-cold, alarm installation and access to the wonderful communal gardens and swimming pool, set in stunning green surroundings. The house is 550 metres from a mini-mart and supermarket, and the restaurants on Avenida de España, 1.2km walk to the shopping centres and other services in the area and 2km walk to the beach. Ideal for a large family and for residential use due to the tranquillity of the area.