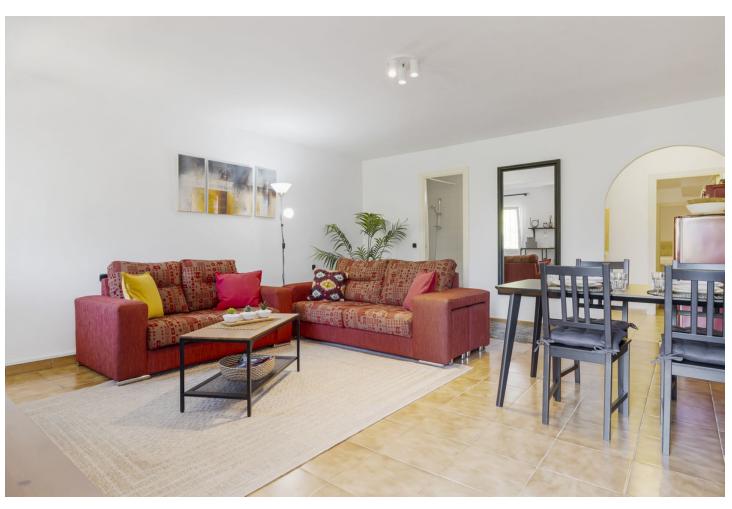

## Sales - House - Calahonda 499.500€

www.mibgroup.es +34 662 58 96 58 info@mibgroup.es Community: 2,400 EUR / year IBI: 635 EUR / year

5

3

192 m2

Rubbish: 134 EUR / year

Completely refurbished townhouse with 5 bedrooms, 3 bathrooms, in Calahonda. Situated in the urbanisation Sitio de Calahonda, a beautiful urbanisation with large green areas and private security. This spacious property is south-west facing and offers plenty of sun from all terraces, practically all day long and has been totally refurbished. The communal areas are nestled in a beautiful green zone with many trees and lovely sea views. The house consists of three floors: on the middle or main floor, there is a bedroom, family bathroom, kitchen, large lounge-dining room with open fireplace and a terrace leading directly from the lounge to the ground floor and the communal gardens and swimming pool. There is an upper level with 2 bedrooms and a large shared bathroom. The master suite on this upper level has its own terrace, very spacious, private and sunny and with incredible panoramic sea views, ideal for sunbathing comfortably on a sun lounger. From the middle or main floor, down a flight of stairs, is the basement which has been transformed into a fabulous quest apartment, completely independent from the rest of the house as it can be accessed from the gardens. This guest apartment consists of an open plan kitchen, living-dining room, a full family bathroom and two bedrooms. Perfect for renting out as extra income or to accommodate guests. The whole house has air conditioning hot-cold, alarm installation and access to the wonderful communal gardens and swimming pool, set in stunning green surroundings. The house is 550 metres from a mini-mart and supermarket, and the restaurants on Avenida de España, 1.2km walk to the shopping centres and other services in the area and 2km walk to the beach. Ideal for a large family and for residential use due to the tranquillity of the area.