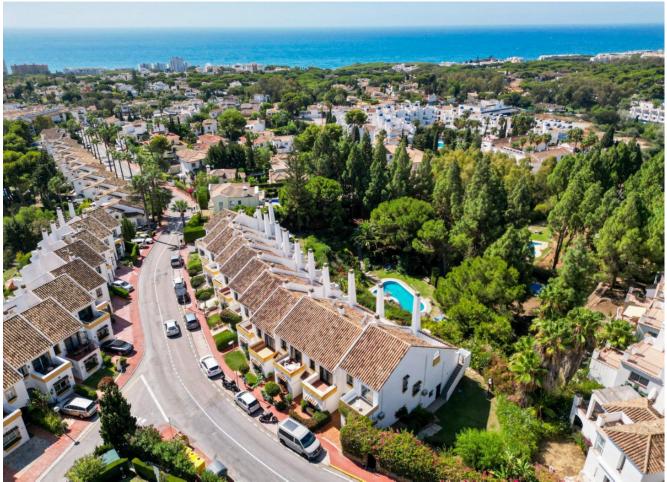

## Sales - House - Calahonda 499.500€

www.mibgroup.es +34 662 58 96 58 info@mibgroup.es Community: 2,400 EUR / year IBI: 635 EUR / year

5

3

192 m2

Rubbish: 134 EUR / year

Completely refurbished townhouse with 5 bedrooms, 3 bathrooms, in Calahonda. Situated in the urbanisation Sitio de Calahonda, a beautiful urbanisation with large green areas and private security. This spacious property is south-west facing and offers plenty of sun from all terraces, practically all day long and has been totally refurbished. The communal areas are nestled in a beautiful green zone with many trees and lovely sea views. The house consists of three floors: on the middle or main floor, there is a bedroom, family bathroom, kitchen, large lounge-dining room with open fireplace and a terrace leading directly from the lounge to the ground floor and the communal gardens and swimming pool. There is an upper level with 2 bedrooms and a large shared bathroom. The master suite on this upper level has its own terrace, very spacious, private and sunny and with incredible panoramic sea views, ideal for sunbathing comfortably on a sun lounger. From the middle or main floor, down a flight of stairs, is the basement which has been transformed into a fabulous quest apartment, completely independent from the rest of the house as it can be accessed from the gardens. This guest apartment consists of an open plan kitchen, living-dining room, a full family bathroom and two bedrooms. Perfect for renting out as extra income or to accommodate guests. The whole house has air conditioning hot-cold, alarm installation and access to the wonderful communal gardens and swimming pool, set in stunning green surroundings. The house is 550 metres from a mini-mart and supermarket, and the restaurants on Avenida de España, 1.2km walk to the shopping centres and other services in the area and 2km walk to the beach. Ideal for a large family and for residential use due to the tranquillity of the area.