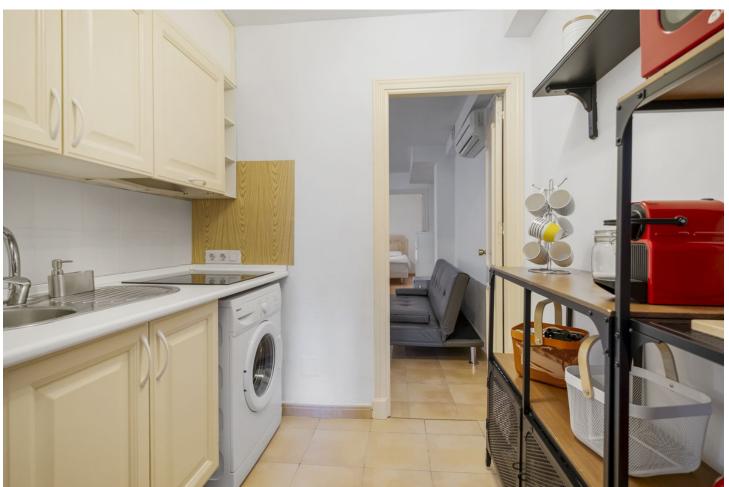

## Sales - House - Calahonda 499.500€

www.mibgroup.es +34 662 58 96 58 info@mibgroup.es Community: 2,400 EUR / year IBI: 635 EUR / year

5

3

192 m2

Rubbish: 134 EUR / year

Completely refurbished townhouse with 5 bedrooms, 3 bathrooms, in Calahonda. Situated in the urbanisation Sitio de Calahonda, a beautiful urbanisation with large green areas and private security. This spacious property is south-west facing and offers plenty of sun from all terraces, practically all day long and has been totally refurbished. The communal areas are nestled in a beautiful green zone with many trees and lovely sea views. The house consists of three floors: on the middle or main floor, there is a bedroom, family bathroom, kitchen, large lounge-dining room with open fireplace and a terrace leading directly from the lounge to the ground floor and the communal gardens and swimming pool. There is an upper level with 2 bedrooms and a large shared bathroom. The master suite on this upper level has its own terrace, very spacious, private and sunny and with incredible panoramic sea views, ideal for sunbathing comfortably on a sun lounger. From the middle or main floor, down a flight of stairs, is the basement which has been transformed into a fabulous quest apartment, completely independent from the rest of the house as it can be accessed from the gardens. This guest apartment consists of an open plan kitchen, living-dining room, a full family bathroom and two bedrooms. Perfect for renting out as extra income or to accommodate guests. The whole house has air conditioning hot-cold, alarm installation and access to the wonderful communal gardens and swimming pool, set in stunning green surroundings. The house is 550 metres from a mini-mart and supermarket, and the restaurants on Avenida de España, 1.2km walk to the shopping centres and other services in the area and 2km walk to the beach. Ideal for a large family and for residential use due to the tranquillity of the area.