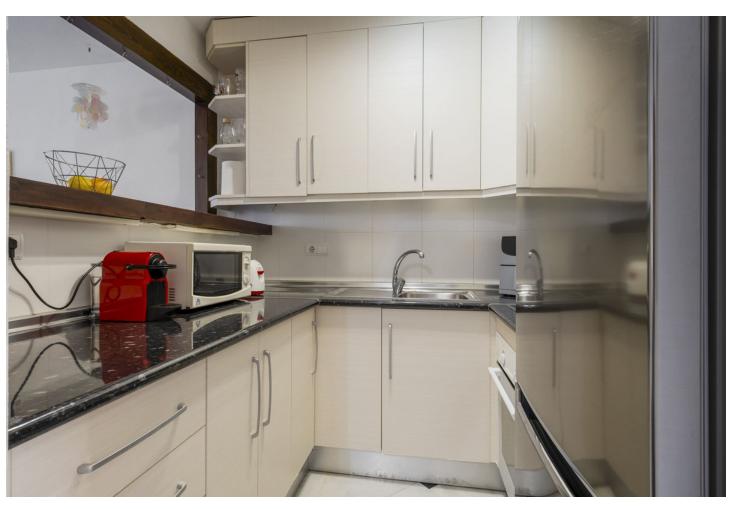

## Sales - House - Calahonda 499.500€

www.mibgroup.es +34 662 58 96 58 info@mibgroup.es Community: 2,400 EUR / year IBI: 635 EUR / year

5

3

192 m2

Rubbish: 134 EUR / year

Completely refurbished townhouse with 5 bedrooms, 3 bathrooms, in Calahonda. Situated in the urbanisation Sitio de Calahonda, a beautiful urbanisation with large green areas and private security. This spacious property is south-west facing and offers plenty of sun from all terraces, practically all day long and has been totally refurbished. The communal areas are nestled in a beautiful green zone with many trees and lovely sea views. The house consists of three floors: on the middle or main floor, there is a bedroom, family bathroom, kitchen, large lounge-dining room with open fireplace and a terrace leading directly from the lounge to the ground floor and the communal gardens and swimming pool. There is an upper level with 2 bedrooms and a large shared bathroom. The master suite on this upper level has its own terrace, very spacious, private and sunny and with incredible panoramic sea views, ideal for sunbathing comfortably on a sun lounger. From the middle or main floor, down a flight of stairs, is the basement which has been transformed into a fabulous quest apartment, completely independent from the rest of the house as it can be accessed from the gardens. This guest apartment consists of an open plan kitchen, living-dining room, a full family bathroom and two bedrooms. Perfect for renting out as extra income or to accommodate guests. The whole house has air conditioning hot-cold, alarm installation and access to the wonderful communal gardens and swimming pool, set in stunning green surroundings. The house is 550 metres from a mini-mart and supermarket, and the restaurants on Avenida de España, 1.2km walk to the shopping centres and other services in the area and 2km walk to the beach. Ideal for a large family and for residential use due to the tranquillity of the area.