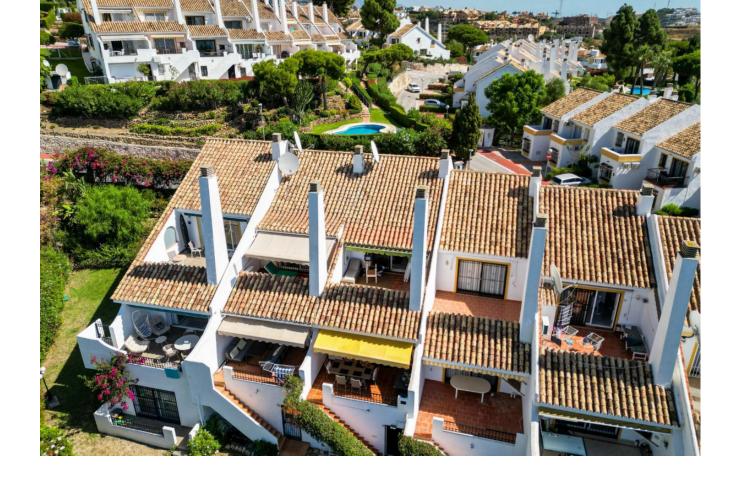

## Sales - House - Calahonda 499.500€

www.mibgroup.es +34 662 58 96 58 info@mibgroup.es Community: 2,400 EUR / year IBI: 635 EUR / year

5

3

192 m2

Rubbish: 134 EUR / year

Completely refurbished townhouse with 5 bedrooms, 3 bathrooms, in Calahonda. Situated in the urbanisation Sitio de Calahonda, a beautiful urbanisation with large green areas and private security. This spacious property is south-west facing and offers plenty of sun from all terraces, practically all day long and has been totally refurbished. The communal areas are nestled in a beautiful green zone with many trees and lovely sea views. The house consists of three floors: on the middle or main floor, there is a bedroom, family bathroom, kitchen, large lounge-dining room with open fireplace and a terrace leading directly from the lounge to the ground floor and the communal gardens and swimming pool. There is an upper level with 2 bedrooms and a large shared bathroom. The master suite on this upper level has its own terrace, very spacious, private and sunny and with incredible panoramic sea views, ideal for sunbathing comfortably on a sun lounger. From the middle or main floor, down a flight of stairs, is the basement which has been transformed into a fabulous quest apartment, completely independent from the rest of the house as it can be accessed from the gardens. This guest apartment consists of an open plan kitchen, living-dining room, a full family bathroom and two bedrooms. Perfect for renting out as extra income or to accommodate guests. The whole house has air conditioning hot-cold, alarm installation and access to the wonderful communal gardens and swimming pool, set in stunning green surroundings. The house is 550 metres from a mini-mart and supermarket, and the restaurants on Avenida de España, 1.2km walk to the shopping centres and other services in the area and 2km walk to the beach. Ideal for a large family and for residential use due to the tranquillity of the area.