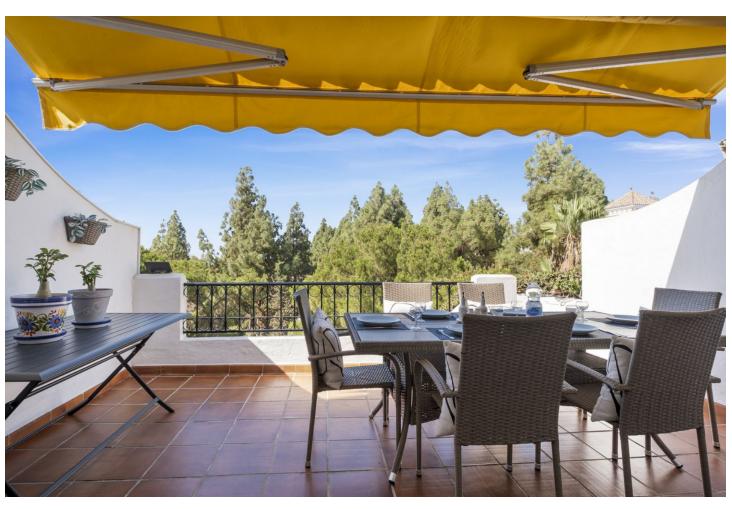

## Sales - House - Calahonda 499.500€

www.mibgroup.es +34 662 58 96 58 info@mibgroup.es Community: 2,400 EUR / year IBI: 635 EUR / year

5

3

192 m2

Rubbish: 134 EUR / year

Completely refurbished townhouse with 5 bedrooms, 3 bathrooms, in Calahonda. Situated in the urbanisation Sitio de Calahonda, a beautiful urbanisation with large green areas and private security. This spacious property is south-west facing and offers plenty of sun from all terraces, practically all day long and has been totally refurbished. The communal areas are nestled in a beautiful green zone with many trees and lovely sea views. The house consists of three floors: on the middle or main floor, there is a bedroom, family bathroom, kitchen, large lounge-dining room with open fireplace and a terrace leading directly from the lounge to the ground floor and the communal gardens and swimming pool. There is an upper level with 2 bedrooms and a large shared bathroom. The master suite on this upper level has its own terrace, very spacious, private and sunny and with incredible panoramic sea views, ideal for sunbathing comfortably on a sun lounger. From the middle or main floor, down a flight of stairs, is the basement which has been transformed into a fabulous quest apartment, completely independent from the rest of the house as it can be accessed from the gardens. This guest apartment consists of an open plan kitchen, living-dining room, a full family bathroom and two bedrooms. Perfect for renting out as extra income or to accommodate guests. The whole house has air conditioning hot-cold, alarm installation and access to the wonderful communal gardens and swimming pool, set in stunning green surroundings. The house is 550 metres from a mini-mart and supermarket, and the restaurants on Avenida de España, 1.2km walk to the shopping centres and other services in the area and 2km walk to the beach. Ideal for a large family and for residential use due to the tranquillity of the area.