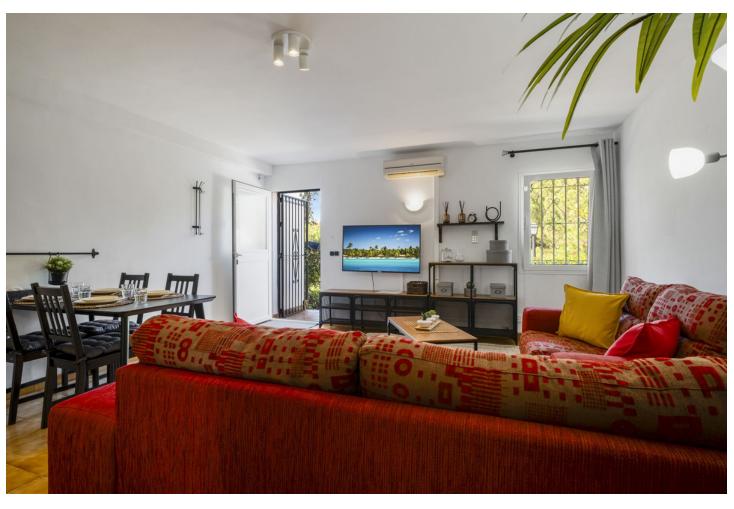

## Sales - House - Calahonda 499.500€

www.mibgroup.es +34 662 58 96 58 info@mibgroup.es Community: 2,400 EUR / year IBI: 635 EUR / year

5

3

192 m2

Rubbish: 134 EUR / year

Completely refurbished townhouse with 5 bedrooms, 3 bathrooms, in Calahonda. Situated in the urbanisation Sitio de Calahonda, a beautiful urbanisation with large green areas and private security. This spacious property is south-west facing and offers plenty of sun from all terraces, practically all day long and has been totally refurbished. The communal areas are nestled in a beautiful green zone with many trees and lovely sea views. The house consists of three floors: on the middle or main floor, there is a bedroom, family bathroom, kitchen, large lounge-dining room with open fireplace and a terrace leading directly from the lounge to the ground floor and the communal gardens and swimming pool. There is an upper level with 2 bedrooms and a large shared bathroom. The master suite on this upper level has its own terrace, very spacious, private and sunny and with incredible panoramic sea views, ideal for sunbathing comfortably on a sun lounger. From the middle or main floor, down a flight of stairs, is the basement which has been transformed into a fabulous quest apartment, completely independent from the rest of the house as it can be accessed from the gardens. This guest apartment consists of an open plan kitchen, living-dining room, a full family bathroom and two bedrooms. Perfect for renting out as extra income or to accommodate guests. The whole house has air conditioning hot-cold, alarm installation and access to the wonderful communal gardens and swimming pool, set in stunning green surroundings. The house is 550 metres from a mini-mart and supermarket, and the restaurants on Avenida de España, 1.2km walk to the shopping centres and other services in the area and 2km walk to the beach. Ideal for a large family and for residential use due to the tranquillity of the area.