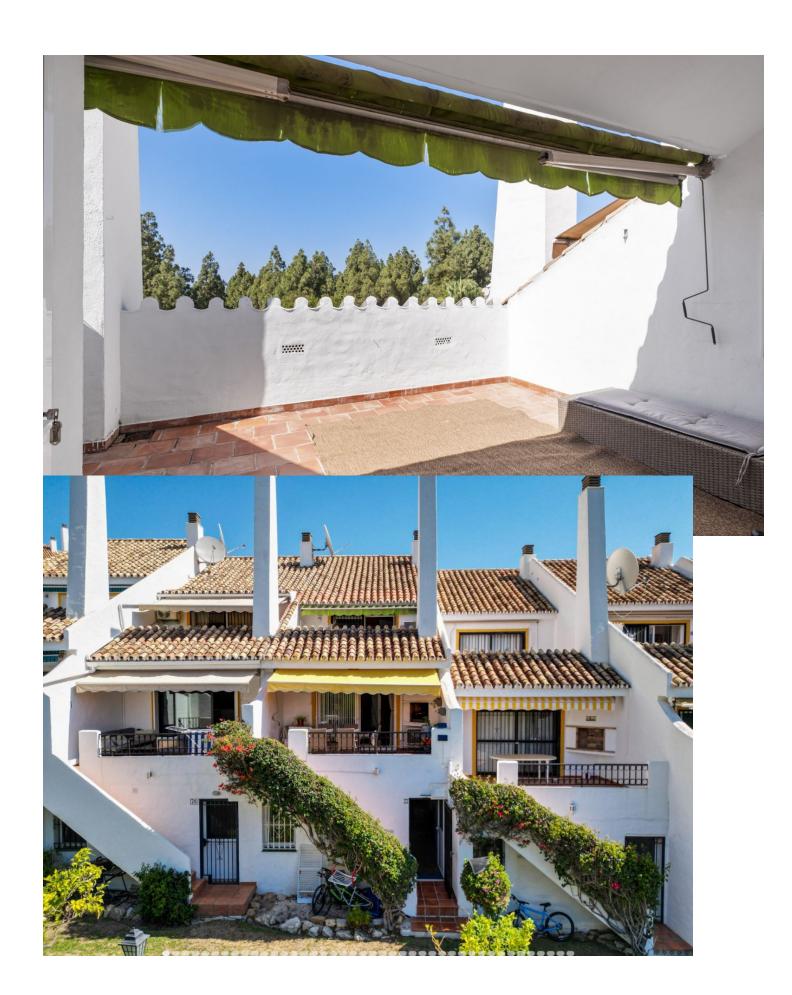

## Sales - House - Calahonda 499.500€

www.mibgroup.es +34 662 58 96 58 info@mibgroup.es Community: 2,400 EUR / year IBI: 635 EUR / year

5

3

192 m2

Rubbish: 134 EUR / year

Completely refurbished townhouse with 5 bedrooms, 3 bathrooms, in Calahonda. Situated in the urbanisation Sitio de Calahonda, a beautiful urbanisation with large green areas and private security. This spacious property is south-west facing and offers plenty of sun from all terraces, practically all day long and has been totally refurbished. The communal areas are nestled in a beautiful green zone with many trees and lovely sea views. The house consists of three floors: on the middle or main floor, there is a bedroom, family bathroom, kitchen, large lounge-dining room with open fireplace and a terrace leading directly from the lounge to the ground floor and the communal gardens and swimming pool. There is an upper level with 2 bedrooms and a large shared bathroom. The master suite on this upper level has its own terrace, very spacious, private and sunny and with incredible panoramic sea views, ideal for sunbathing comfortably on a sun lounger. From the middle or main floor, down a flight of stairs, is the basement which has been transformed into a fabulous quest apartment, completely independent from the rest of the house as it can be accessed from the gardens. This guest apartment consists of an open plan kitchen, living-dining room, a full family bathroom and two bedrooms. Perfect for renting out as extra income or to accommodate guests. The whole house has air conditioning hot-cold, alarm installation and access to the wonderful communal gardens and swimming pool, set in stunning green surroundings. The house is 550 metres from a mini-mart and supermarket, and the restaurants on Avenida de España, 1.2km walk to the shopping centres and other services in the area and 2km walk to the beach. Ideal for a large family and for residential use due to the tranquillity of the area.