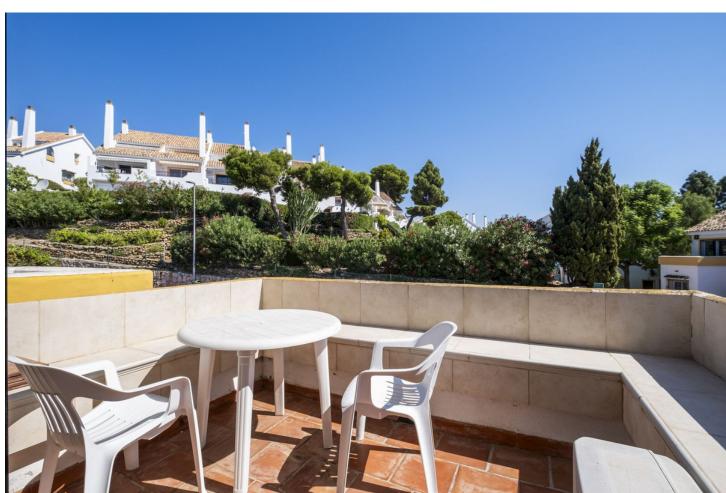

## Sales - House - Calahonda 499.500€

www.mibgroup.es +34 662 58 96 58 info@mibgroup.es Community: 2,400 EUR / year IBI: 635 EUR / year

5

3

192 m2

Rubbish: 134 EUR / year

Completely refurbished townhouse with 5 bedrooms, 3 bathrooms, in Calahonda. Situated in the urbanisation Sitio de Calahonda, a beautiful urbanisation with large green areas and private security. This spacious property is south-west facing and offers plenty of sun from all terraces, practically all day long and has been totally refurbished. The communal areas are nestled in a beautiful green zone with many trees and lovely sea views. The house consists of three floors: on the middle or main floor, there is a bedroom, family bathroom, kitchen, large lounge-dining room with open fireplace and a terrace leading directly from the lounge to the ground floor and the communal gardens and swimming pool. There is an upper level with 2 bedrooms and a large shared bathroom. The master suite on this upper level has its own terrace, very spacious, private and sunny and with incredible panoramic sea views, ideal for sunbathing comfortably on a sun lounger. From the middle or main floor, down a flight of stairs, is the basement which has been transformed into a fabulous quest apartment, completely independent from the rest of the house as it can be accessed from the gardens. This guest apartment consists of an open plan kitchen, living-dining room, a full family bathroom and two bedrooms. Perfect for renting out as extra income or to accommodate guests. The whole house has air conditioning hot-cold, alarm installation and access to the wonderful communal gardens and swimming pool, set in stunning green surroundings. The house is 550 metres from a mini-mart and supermarket, and the restaurants on Avenida de España, 1.2km walk to the shopping centres and other services in the area and 2km walk to the beach. Ideal for a large family and for residential use due to the tranquillity of the area.