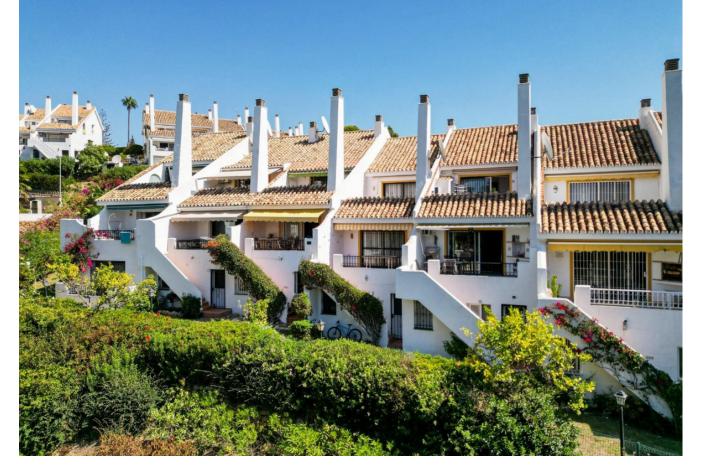

## Sales - House - Calahonda 499.500€

www.mibgroup.es +34 662 58 96 58 info@mibgroup.es Community: 2,400 EUR / year IBI: 635 EUR / year

5

3

192 m2

Rubbish: 134 EUR / year

Completely refurbished townhouse with 5 bedrooms, 3 bathrooms, in Calahonda. Situated in the urbanisation Sitio de Calahonda, a beautiful urbanisation with large green areas and private security. This spacious property is south-west facing and offers plenty of sun from all terraces, practically all day long and has been totally refurbished. The communal areas are nestled in a beautiful green zone with many trees and lovely sea views. The house consists of three floors: on the middle or main floor, there is a bedroom, family bathroom, kitchen, large lounge-dining room with open fireplace and a terrace leading directly from the lounge to the ground floor and the communal gardens and swimming pool. There is an upper level with 2 bedrooms and a large shared bathroom. The master suite on this upper level has its own terrace, very spacious, private and sunny and with incredible panoramic sea views, ideal for sunbathing comfortably on a sun lounger. From the middle or main floor, down a flight of stairs, is the basement which has been transformed into a fabulous quest apartment, completely independent from the rest of the house as it can be accessed from the gardens. This guest apartment consists of an open plan kitchen, living-dining room, a full family bathroom and two bedrooms. Perfect for renting out as extra income or to accommodate guests. The whole house has air conditioning hot-cold, alarm installation and access to the wonderful communal gardens and swimming pool, set in stunning green surroundings. The house is 550 metres from a mini-mart and supermarket, and the restaurants on Avenida de España, 1.2km walk to the shopping centres and other services in the area and 2km walk to the beach. Ideal for a large family and for residential use due to the tranquillity of the area.