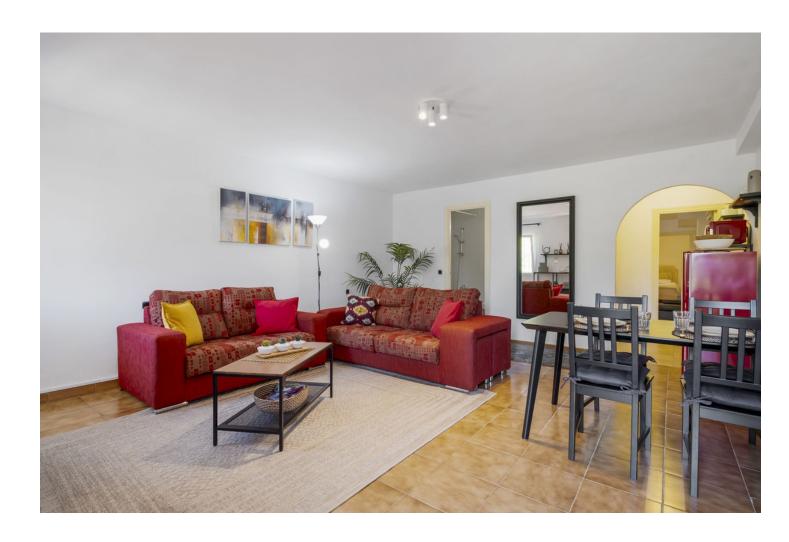

## Sales - House - Calahonda 499.500€

www.mibgroup.es +34 662 58 96 58 info@mibgroup.es Community: 2,400 EUR / year IBI: 635 EUR / year

5

3

192 m2

Rubbish: 134 EUR / year

Completely refurbished townhouse with 5 bedrooms, 3 bathrooms, in Calahonda. Situated in the urbanisation Sitio de Calahonda, a beautiful urbanisation with large green areas and private security. This spacious property is south-west facing and offers plenty of sun from all terraces, practically all day long and has been totally refurbished. The communal areas are nestled in a beautiful green zone with many trees and lovely sea views. The house consists of three floors: on the middle or main floor, there is a bedroom, family bathroom, kitchen, large lounge-dining room with open fireplace and a terrace leading directly from the lounge to the ground floor and the communal gardens and swimming pool. There is an upper level with 2 bedrooms and a large shared bathroom. The master suite on this upper level has its own terrace, very spacious, private and sunny and with incredible panoramic sea views, ideal for sunbathing comfortably on a sun lounger. From the middle or main floor, down a flight of stairs, is the basement which has been transformed into a fabulous quest apartment, completely independent from the rest of the house as it can be accessed from the gardens. This guest apartment consists of an open plan kitchen, living-dining room, a full family bathroom and two bedrooms. Perfect for renting out as extra income or to accommodate guests. The whole house has air conditioning hot-cold, alarm installation and access to the wonderful communal gardens and swimming pool, set in stunning green surroundings. The house is 550 metres from a mini-mart and supermarket, and the restaurants on Avenida de España, 1.2km walk to the shopping centres and other services in the area and 2km walk to the beach. Ideal for a large family and for residential use due to the tranquillity of the area.