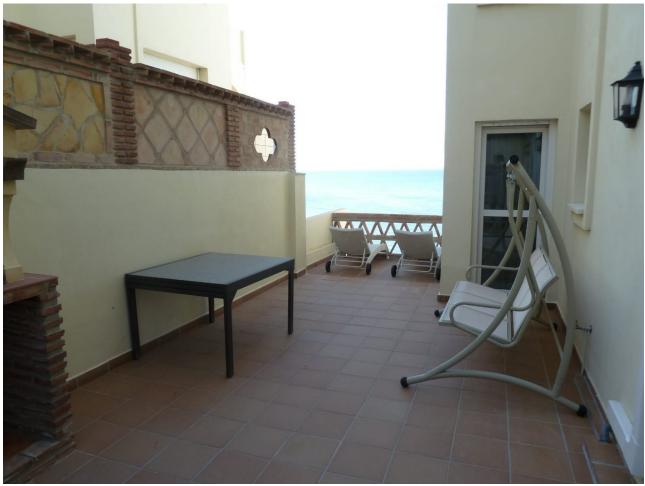

This beachfront apartment is offering a stunning panoramic sea view with a south facing balcony, conveniently located just a short walk from the beach. Whether you are seeking a permanent residence or a vacation getaway, this property presents an excellent opportunity with significant potential. It also serves as a strong investment option due to its favorable rental prospects. The apartment features two spacious bedrooms and one and a half bathrooms, equipped with a split air conditioning system for both heating and cooling in every room. Additional highlights include a large patio with a barbecue area, a covered storage shed, and an underground parking space. Other amenities consist of a security alarm and fiber optic internet. Balcón de Benalmádena is a popular residential community ideally situated near Carvajal Beach. The complex offers a swimming pool area with panoramic sea views, a grassed area around it and a small plunge pool for the kids. This prime location provides easy access to key areas, including Benalmádena's center, featuring a beautiful port and numerous attractions. Additionally, the surrounding coastline is home to several golf courses, such as Torrequebrada Golf, which is approximately a 12-minute drive away, and the renowned La Cala Golf Club, about a 30minute drive from the apartment. The beach Playa de Tajo de la Soga is located 900 meters from the apartment en Carvajal and so is playa de Carvajal with severals beach bars and chiringuitos. Additionally, for a pleasant nature walk, El Sendero del Mar is only 1.6 km from the apartment. Malaga Airport is just a 30-minute drive or a 40-minute train ride away, providing convenient travel options. The nearest train station is Carvajal, located 1.1 km from the apartment, with trains to Malaga departing every 30 minutes.