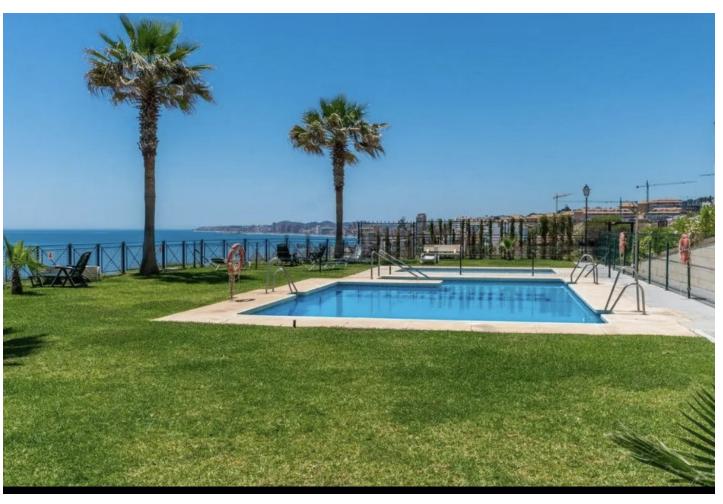

This beachfront apartment is offering a stunning panoramic sea view with a south facing balcony, conveniently located just a short walk from the beach. Whether you are seeking a permanent residence or a vacation getaway, this property presents an excellent opportunity with significant potential. It also serves as a strong investment option due to its favorable rental prospects. The apartment features two spacious bedrooms and one and a half bathrooms, equipped with a split air conditioning system for both heating and cooling in every room. Additional highlights include a large patio with a barbecue area, a covered storage shed, and an underground parking space. Other amenities consist of a security alarm and fiber optic internet. Balcón de Benalmádena is a popular residential community ideally situated near Carvajal Beach. The complex offers a swimming pool area with panoramic sea views, a grassed area around it and a small plunge pool for the kids. This prime location provides easy access to key areas, including Benalmádena's center, featuring a beautiful port and numerous attractions. Additionally, the surrounding coastline is home to several golf courses, such as Torrequebrada Golf, which is approximately a 12-minute drive away, and the renowned La Cala Golf Club, about a 30minute drive from the apartment. The beach Playa de Tajo de la Soga is located 900 meters from the apartment en Carvajal and so is playa de Carvajal with severals beach bars and chiringuitos. Additionally, for a pleasant nature walk, El Sendero del Mar is only 1.6 km from the apartment. Malaga Airport is just a 30-minute drive or a 40-minute train ride away, providing convenient travel options. The nearest train station is Carvajal, located 1.1 km from the apartment, with trains to Malaga departing every 30 minutes.

| Setting  Beachfront  Beachside  Close To Golf  Close To Port  Close To Shops  Close To Sea  Close To Schools | Orientation ✓ South              | <b>Condition</b> Good                  | Pool Communal      |
|--------------------------------------------------------------------------------------------------------------|----------------------------------|----------------------------------------|--------------------|
| Climate Control  Air Conditioning                                                                            | <b>Views</b><br>Sea<br>Panoramic | Features  Near Transport  Storage Room | Garden<br>Communal |
| Security  Alarm System                                                                                       | Parking Communal                 | <b>Category</b> Beachfront             |                    |