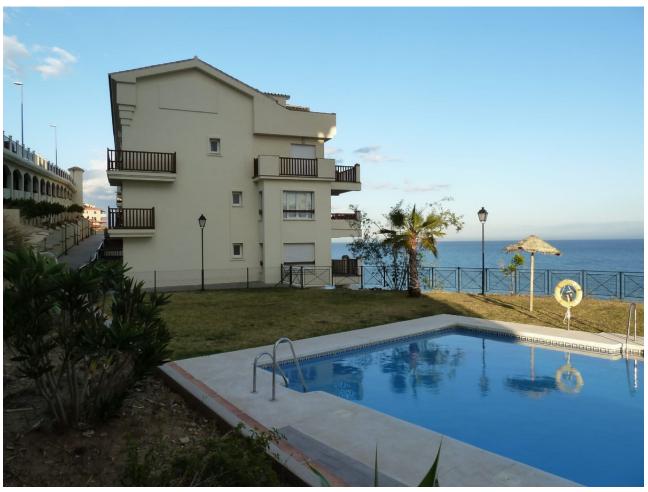

This beachfront apartment is offering a stunning panoramic sea view with a south facing balcony, conveniently located just a short walk from the beach. Whether you are seeking a permanent residence or a vacation getaway, this property presents an excellent opportunity with significant potential. It also serves as a strong investment option due to its favorable rental prospects. The apartment features two spacious bedrooms and one and a half bathrooms, equipped with a split air conditioning system for both heating and cooling in every room. Additional highlights include a large patio with a barbecue area, a covered storage shed, and an underground parking space. Other amenities consist of a security alarm and fiber optic internet. Balcón de Benalmádena is a popular residential community ideally situated near Carvajal Beach. The complex offers a swimming pool area with panoramic sea views, a grassed area around it and a small plunge pool for the kids. This prime location provides easy access to key areas, including Benalmádena's center, featuring a beautiful port and numerous attractions. Additionally, the surrounding coastline is home to several golf courses, such as Torrequebrada Golf, which is approximately a 12-minute drive away, and the renowned La Cala Golf Club, about a 30minute drive from the apartment. The beach Playa de Tajo de la Soga is located 900 meters from the apartment en Carvajal and so is playa de Carvajal with severals beach bars and chiringuitos. Additionally, for a pleasant nature walk, El Sendero del Mar is only 1.6 km from the apartment. Malaga Airport is just a 30-minute drive or a 40-minute train ride away, providing convenient travel options. The nearest train station is Carvajal, located 1.1 km from the apartment, with trains to Malaga departing every 30 minutes.