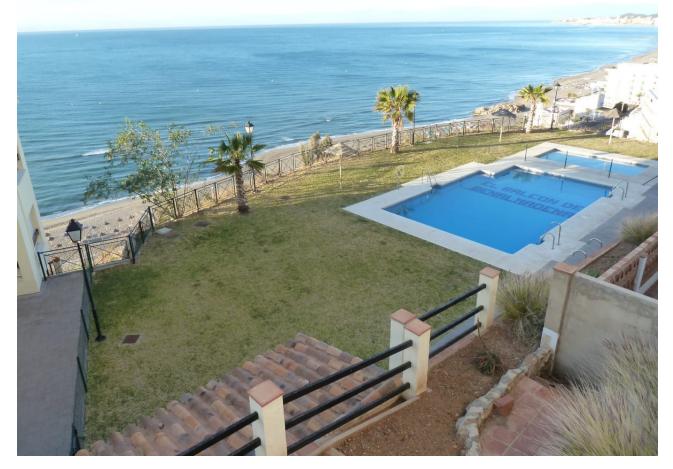

This beachfront apartment is offering a stunning panoramic sea view with a south facing balcony, conveniently located just a short walk from the beach. Whether you are seeking a permanent residence or a vacation getaway, this property presents an excellent opportunity with significant potential. It also serves as a strong investment option due to its favorable rental prospects. The apartment features two spacious bedrooms and one and a half bathrooms, equipped with a split air conditioning system for both heating and cooling in every room. Additional highlights include a large patio with a barbecue area, a covered storage shed, and an underground parking space. Other amenities consist of a security alarm and fiber optic internet. Balcón de Benalmádena is a popular residential community ideally situated near Carvajal Beach. The complex offers a swimming pool area with panoramic sea views, a grassed area around it and a small plunge pool for the kids. This prime location provides easy access to key areas, including Benalmádena's center, featuring a beautiful port and numerous attractions. Additionally, the surrounding coastline is home to several golf courses, such as Torrequebrada Golf, which is approximately a 12-minute drive away, and the renowned La Cala Golf Club, about a 30minute drive from the apartment. The beach Playa de Tajo de la Soga is located 900 meters from the apartment en Carvajal and so is playa de Carvajal with severals beach bars and chiringuitos. Additionally, for a pleasant nature walk, El Sendero del Mar is only 1.6 km from the apartment. Malaga Airport is just a 30-minute drive or a 40-minute train ride away, providing convenient travel options. The nearest train station is Carvajal, located 1.1 km from the apartment, with trains to Malaga departing every 30 minutes.