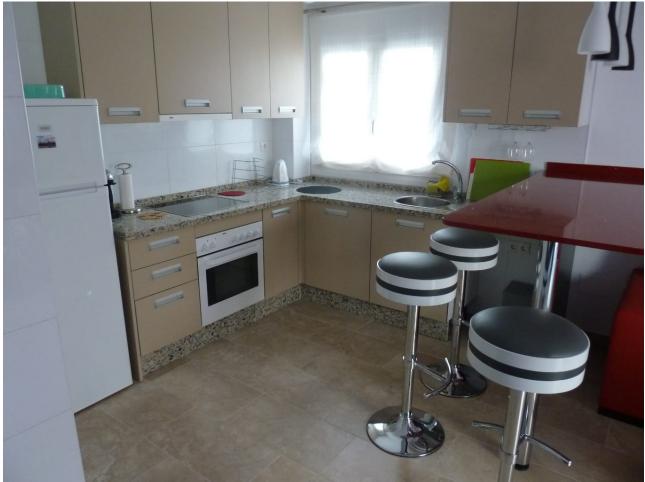

This beachfront apartment is offering a stunning panoramic sea view with a south facing balcony, conveniently located just a short walk from the beach. Whether you are seeking a permanent residence or a vacation getaway, this property presents an excellent opportunity with significant potential. It also serves as a strong investment option due to its favorable rental prospects. The apartment features two spacious bedrooms and one and a half bathrooms, equipped with a split air conditioning system for both heating and cooling in every room. Additional highlights include a large patio with a barbecue area, a covered storage shed, and an underground parking space. Other amenities consist of a security alarm and fiber optic internet. Balcón de Benalmádena is a popular residential community ideally situated near Carvajal Beach. The complex offers a swimming pool area with panoramic sea views, a grassed area around it and a small plunge pool for the kids. This prime location provides easy access to key areas, including Benalmádena's center, featuring a beautiful port and numerous attractions. Additionally, the surrounding coastline is home to several golf courses, such as Torrequebrada Golf, which is approximately a 12-minute drive away, and the renowned La Cala Golf Club, about a 30minute drive from the apartment. The beach Playa de Tajo de la Soga is located 900 meters from the apartment en Carvajal and so is playa de Carvajal with severals beach bars and chiringuitos. Additionally, for a pleasant nature walk, El Sendero del Mar is only 1.6 km from the apartment. Malaga Airport is just a 30-minute drive or a 40-minute train ride away, providing convenient travel options. The nearest train station is Carvajal, located 1.1 km from the apartment, with trains to Malaga departing every 30 minutes.