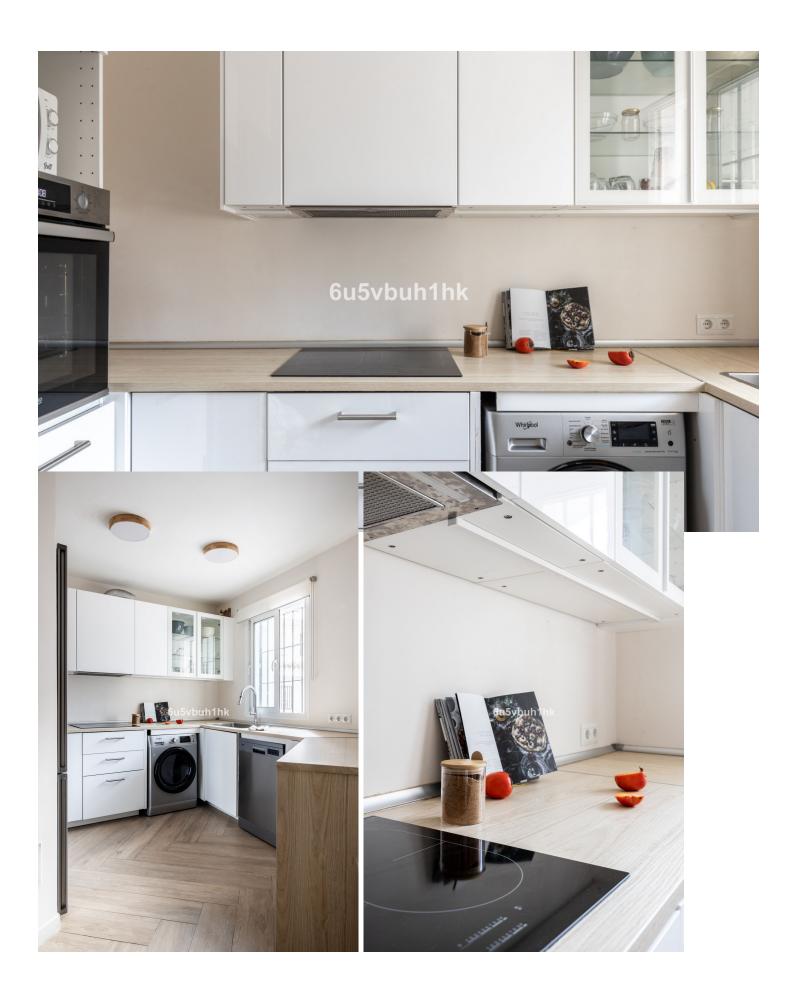

This beautiful townhouse renovated with very good taste and high quality is located in the Hoyo 16 urbanization of Mijas Golf. With a constructed area of 235m<sup>2</sup>, this property offers ample space for a family, distributed over 3 floors. The house has 3 bedrooms, 2 bathrooms and 1 toilet, ideal to accommodate all family members. The interior of the property has a size of 229m<sup>2</sup> and is designed in a modern and elegant style. The fully equipped kitchen is perfect for those who enjoy cooking and is equipped with all necessary appliances. In addition, the house has a huge basement, which offers additional space for storage or to convert it into a games room, gym or even a guest apartment. One of the outstanding features of this urbanization are its gardens and large community pool. The urbanization is located in a privileged location, as it is located on the first line of golf. This means that golf lovers will be able to enjoy the Los Olivos and Los Lagos golf courses, and enjoy their passion at any time. In addition, the house is close to public transport stops. Regarding the condition of the property, it is in excellent condition and has been recently renovated and renovated. The floors give a modern and elegant touch to the entire house. In short, this luxury townhouse in Mijas Golf is a unique opportunity for those looking for a spacious and well located property. With all the features and amenities mentioned, this property is ideal for those looking for a luxury lifestyle in a quiet environment surrounded by nature.