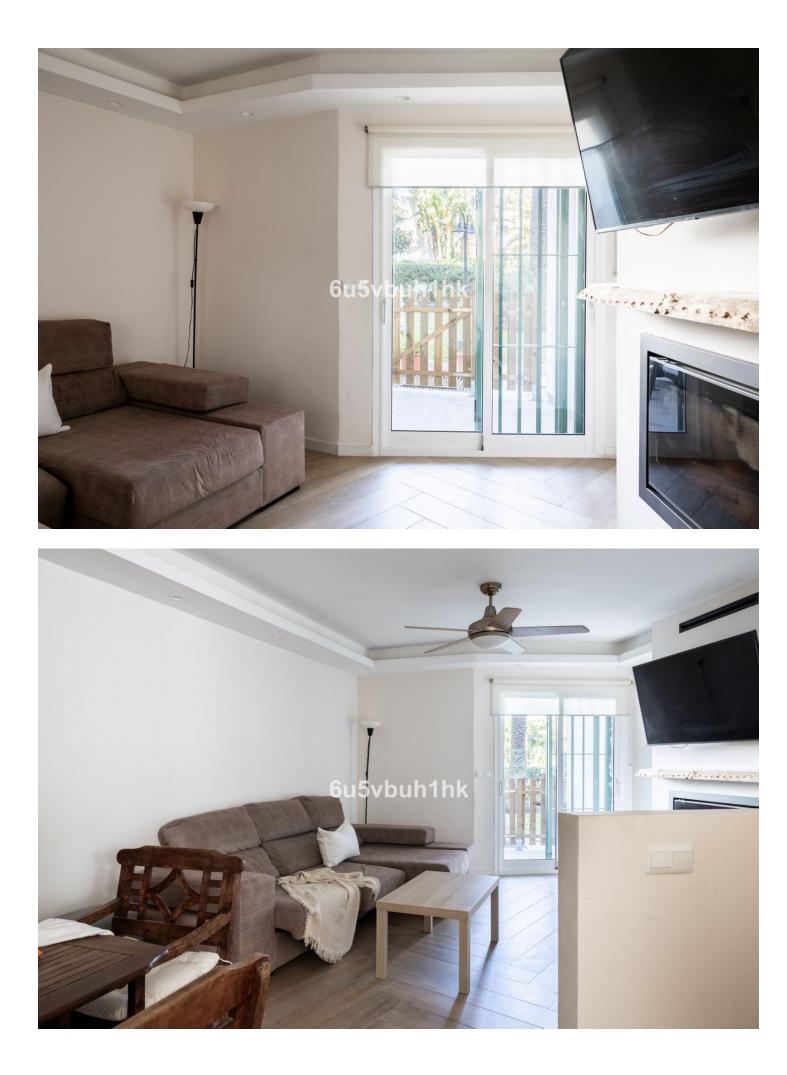

This beautiful townhouse renovated with very good taste and high quality is located in the Hoyo 16 urbanization of Mijas Golf. With a constructed area of 235m<sup>2</sup>, this property offers ample space for a family, distributed over 3 floors. The house has 3 bedrooms, 2 bathrooms and 1 toilet, ideal to accommodate all family members. The interior of the property has a size of 229m<sup>2</sup> and is designed in a modern and elegant style. The fully equipped kitchen is perfect for those who enjoy cooking and is equipped with all necessary appliances. In addition, the house has a huge basement, which offers additional space for storage or to convert it into a games room, gym or even a guest apartment. One of the outstanding features of this urbanization are its gardens and large community pool. The urbanization is located in a privileged location, as it is located on the first line of golf. This means that golf lovers will be able to enjoy the Los Olivos and Los Lagos golf courses, and enjoy their passion at any time. In addition, the house is close to public transport stops. Regarding the condition of the property, it is in excellent condition and has been recently renovated and renovated. The floors give a modern and elegant touch to the entire house. In short, this luxury townhouse in Mijas Golf is a unique opportunity for those looking for a spacious and well located property. With all the features and amenities mentioned, this property is ideal for those looking for a luxury lifestyle in a quiet environment surrounded by nature.

Setting Close To Golf

Features Fitted Wardrobes Near Transport Private Terrace Basement

Category

Condition Recently Renovated Furniture Not Furnished Pool Communal Garden Communal

Views ✓ Garden Parking ✓ Street