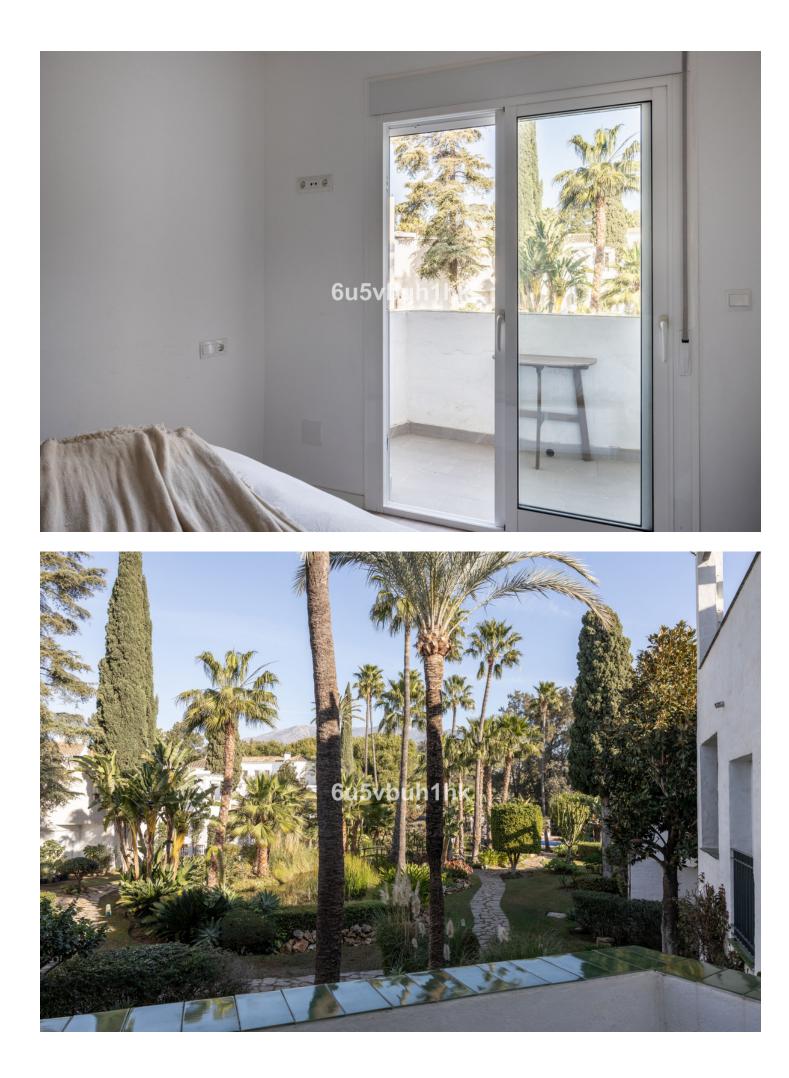

This beautiful townhouse renovated with very good taste and high quality is located in the Hoyo 16 urbanization of Mijas Golf. With a constructed area of 235m<sup>2</sup>, this property offers ample space for a family, distributed over 3 floors. The house has 3 bedrooms, 2 bathrooms and 1 toilet, ideal to accommodate all family members. The interior of the property has a size of 229m<sup>2</sup> and is designed in a modern and elegant style. The fully equipped kitchen is perfect for those who enjoy cooking and is equipped with all necessary appliances. In addition, the house has a huge basement, which offers additional space for storage or to convert it into a games room, gym or even a guest apartment. One of the outstanding features of this urbanization are its gardens and large community pool. The urbanization is located in a privileged location, as it is located on the first line of golf. This means that golf lovers will be able to enjoy the Los Olivos and Los Lagos golf courses, and enjoy their passion at any time. In addition, the house is close to public transport stops. Regarding the condition of the property, it is in excellent condition and has been recently renovated and renovated. The floors give a modern and elegant touch to the entire house. In short, this luxury townhouse in Mijas Golf is a unique opportunity for those looking for a spacious and well located property. With all the features and amenities mentioned, this property is ideal for those looking for a luxury lifestyle in a quiet environment surrounded by nature.

Setting Close To Golf

Features Fitted Wardrobes Near Transport Private Terrace Basement

Category

Condition Recently Renovated Furniture Not Furnished Pool Communal Garden Communal

Views ✓ Garden Parking ✓ Street