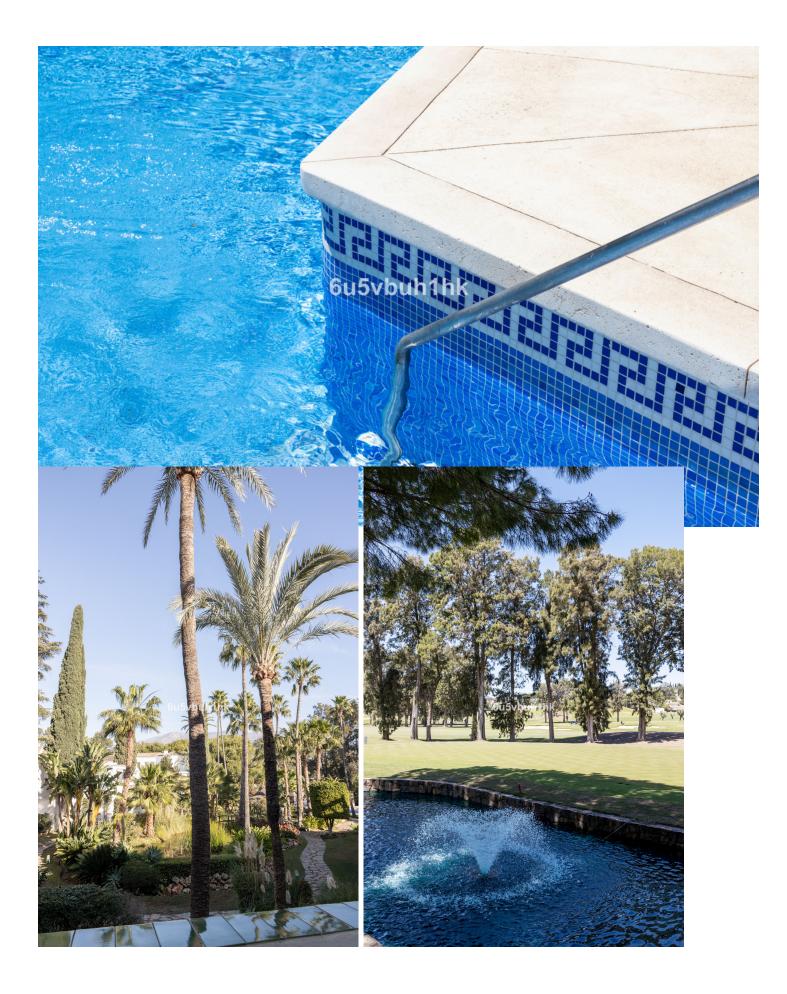

This beautiful townhouse renovated with very good taste and high quality is located in the Hoyo 16 urbanization of Mijas Golf. With a constructed area of 235m<sup>2</sup>, this property offers ample space for a family, distributed over 3 floors. The house has 3 bedrooms, 2 bathrooms and 1 toilet, ideal to accommodate all family members. The interior of the property has a size of 229m<sup>2</sup> and is designed in a modern and elegant style. The fully equipped kitchen is perfect for those who enjoy cooking and is equipped with all necessary appliances. In addition, the house has a huge basement, which offers additional space for storage or to convert it into a games room, gym or even a guest apartment. One of the outstanding features of this urbanization are its gardens and large community pool. The urbanization is located in a privileged location, as it is located on the first line of golf. This means that golf lovers will be able to enjoy the Los Olivos and Los Lagos golf courses, and enjoy their passion at any time. In addition, the house is close to public transport stops. Regarding the condition of the property, it is in excellent condition and has been recently renovated and renovated. The floors give a modern and elegant touch to the entire house. In short, this luxury townhouse in Mijas Golf is a unique opportunity for those looking for a spacious and well located property. With all the features and amenities mentioned, this property is ideal for those looking for a luxury lifestyle in a quiet environment surrounded by nature.

Setting Close To Golf

Features Fitted Wardrobes Near Transport Private Terrace Basement

Category

Condition Recently Renovated Furniture Not Furnished Pool Communal Garden Communal

Views ✓ Garden Parking ✓ Street