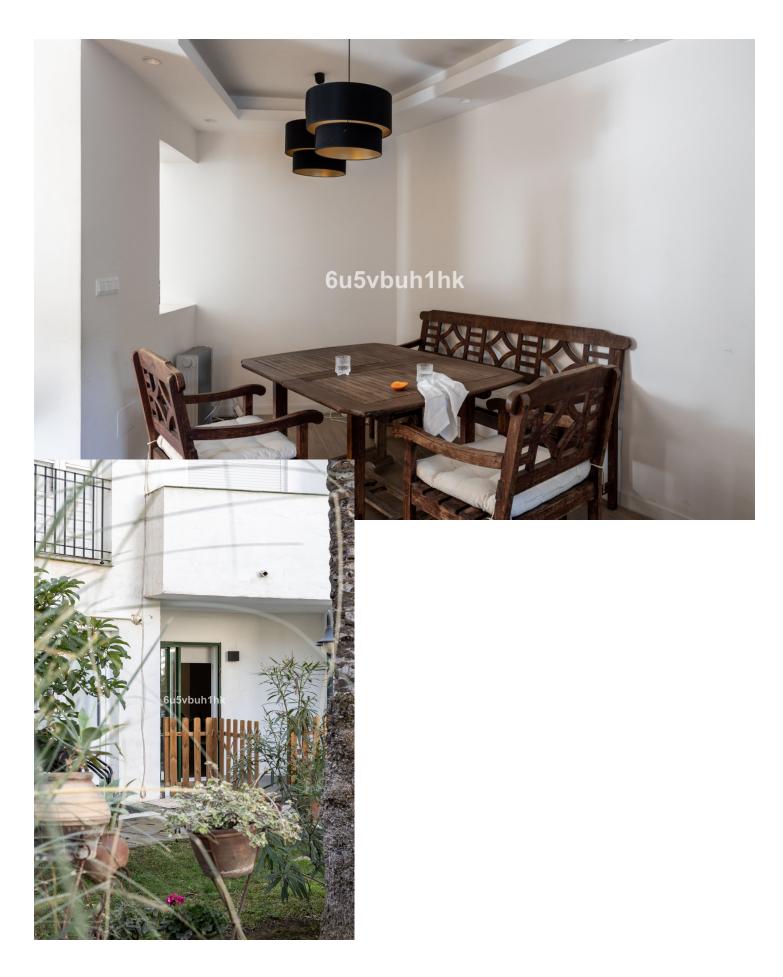

This beautiful townhouse renovated with very good taste and high quality is located in the Hoyo 16 urbanization of Mijas Golf. With a constructed area of 235m<sup>2</sup>, this property offers ample space for a family, distributed over 3 floors. The house has 3 bedrooms, 2 bathrooms and 1 toilet, ideal to accommodate all family members. The interior of the property has a size of 229m<sup>2</sup> and is designed in a modern and elegant style. The fully equipped kitchen is perfect for those who enjoy cooking and is equipped with all necessary appliances. In addition, the house has a huge basement, which offers additional space for storage or to convert it into a games room, gym or even a guest apartment. One of the outstanding features of this urbanization are its gardens and large community pool. The urbanization is located in a privileged location, as it is located on the first line of golf. This means that golf lovers will be able to enjoy the Los Olivos and Los Lagos golf courses, and enjoy their passion at any time. In addition, the house is close to public transport stops. Regarding the condition of the property, it is in excellent condition and has been recently renovated and renovated. The floors give a modern and elegant touch to the entire house. In short, this luxury townhouse in Mijas Golf is a unique opportunity for those looking for a spacious and well located property. With all the features and amenities mentioned, this property is ideal for those looking for a luxury lifestyle in a quiet environment surrounded by nature.