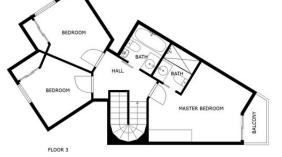

golf courses, and enjoy their passion at any time. In addition, the house is close to public transport stops. Regarding the condition of the property, it is in excellent condition and has been recently renovated and renovated. The floors give a modern and elegant touch to the entire house. In short, this luxury townhouse in Mijas Golf is a unique opportunity for those looking for a spacious and well located property. With all the features and amenities mentioned, this property is ideal for those looking for a luxury lifestyle in a quiet environment surrounded by nature.

Setting Close To Golf

Features Fitted Wardrobes Near Transport Private Terrace Basement

Category

Condition Recently Renovated Furniture Not Furnished Pool Communal Garden Communal

Views ✓ Garden Parking ✓ Street











FLOOR 1

SIZES ARE APPROXIMATE, ACTUAL MAY VARY.