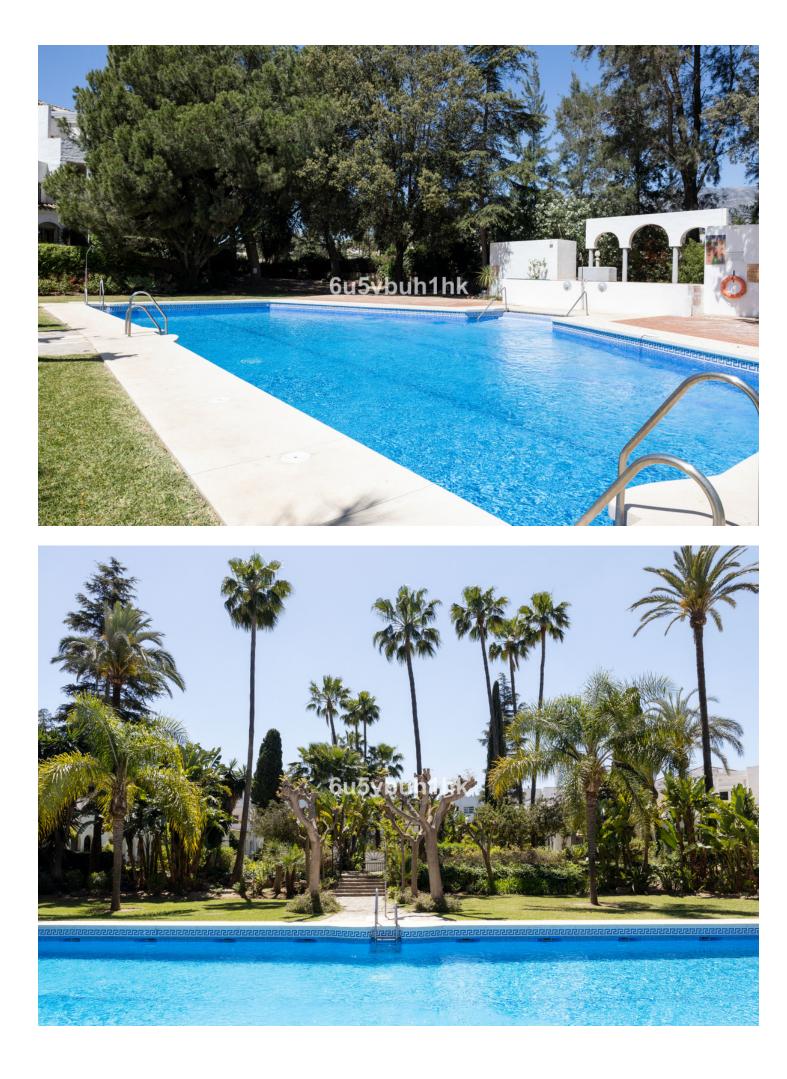

This beautiful townhouse renovated with very good taste and high quality is located in the Hoyo 16 urbanization of Mijas Golf. With a constructed area of 235m<sup>2</sup>, this property offers ample space for a family, distributed over 3 floors. The house has 3 bedrooms, 2 bathrooms and 1 toilet, ideal to accommodate all family members. The interior of the property has a size of 229m<sup>2</sup> and is designed in a modern and elegant style. The fully equipped kitchen is perfect for those who enjoy cooking and is equipped with all necessary appliances. In addition, the house has a huge basement, which offers additional space for storage or to convert it into a games room, gym or even a guest apartment. One of the outstanding features of this urbanization are its gardens and large community pool. The urbanization is located in a privileged location, as it is located on the first line of golf. This means that golf lovers will be able to enjoy the Los Olivos and Los Lagos golf courses, and enjoy their passion at any time. In addition, the house is close to public transport stops. Regarding the condition of the property, it is in excellent condition and has been recently renovated and renovated. The floors give a modern and elegant touch to the entire house. In short, this luxury townhouse in Mijas Golf is a unique opportunity for those looking for a spacious and well located property. With all the features and amenities mentioned, this property is ideal for those looking for a luxury lifestyle in a quiet environment surrounded by nature.

Setting Close To Golf

Features Fitted Wardrobes Near Transport Private Terrace Basement

Category

Condition Recently Renovated Furniture Not Furnished Pool Communal Garden Communal

Views ✓ Garden Parking ✓ Street