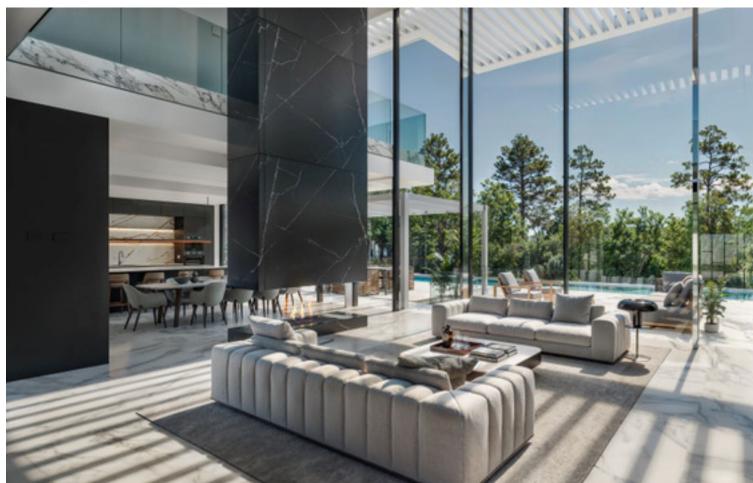

Introducing a stunning off-plan villa project with a license in Monte Mayor, located in the municipality of Benahavís. This contemporary, bespoke villa spans 852m² of living space plus 285m² of terraces, all set on an impressive 3,250m² south-facing plot, offering spectacular open views from every level. Currently designed with four bedrooms and four bathrooms across three floors, the layout can be easily reconfigured to add additional bedrooms or entertainment/recreation areas. The roof also offers the potential for further terracing, providing even more panoramic views of the Mediterranean. The design maximizes natural light throughout the property, featuring high ceilings and top-tier finishes. Monte Mayor is a rapidly growing location, known for its privacy, gated community, and proximity to Marbella Club Golf Resort, just a few kilometers away. The charming village of Benahavís, famous for its beautiful restaurants, is also just a short drive from the property. \*THE PLOT AND PRICE CONTAINS THE BUILDING LICENCE GRANTED BY BENAHAVIS TOWNHALL WITH THE PROJECT APPROVED AND ALL RELEVENT DOCUMENTS ARE HELD DIGITALLY WITH OUR COMPANY AND AVAILABLE UPON REQUEST\*