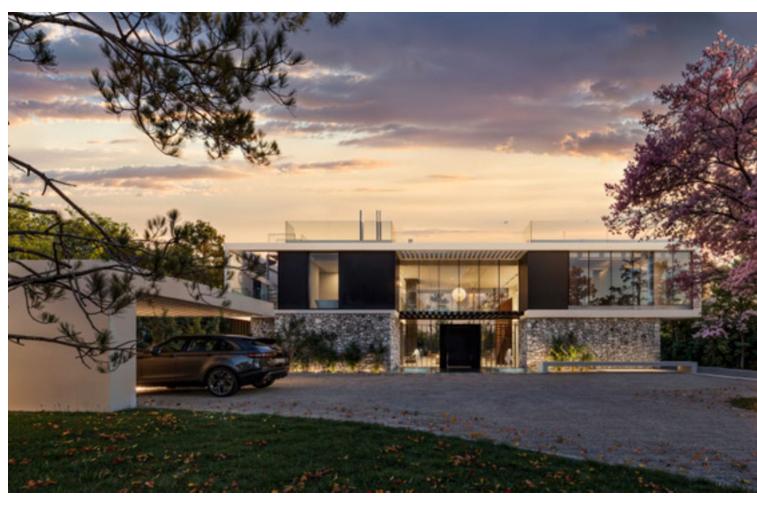

## Sales - House - Benahavís 1.000.000€

www.mibgroup.es +34 662 58 96 58 info@mibgroup.es

Ref.-ID: MIBGR4869913 Benahavís House

**⊧**•

4

4

852 m2

3250 m2

Introducing a stunning off-plan villa project with a license in Monte Mayor, located in the municipality of Benahavís. This contemporary, bespoke villa spans 852m² of living space plus 285m² of terraces, all set on an impressive 3,250m² south-facing plot, offering spectacular open views from every level. Currently designed with four bedrooms and four bathrooms across three floors, the layout can be easily reconfigured to add additional bedrooms or entertainment/recreation areas. The roof also offers the potential for further terracing, providing even more panoramic views of the Mediterranean. The design maximizes natural light throughout the property, featuring high ceilings and top-tier finishes. Monte Mayor is a rapidly growing location, known for its privacy, gated community, and proximity to Marbella Club Golf Resort, just a few kilometers away. The charming village of Benahavís, famous for its beautiful restaurants, is also just a short drive from the property. \*THE PLOT AND PRICE CONTAINS THE BUILDING LICENCE GRANTED BY BENAHAVIS TOWNHALL WITH THE PROJECT APPROVED AND ALL RELEVENT DOCUMENTS ARE HELD DIGITALLY WITH OUR COMPANY AND AVAILABLE UPON REQUEST\*