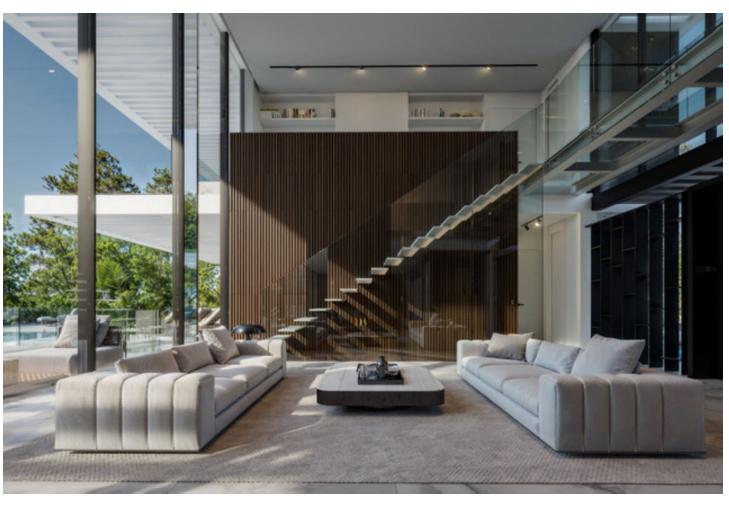

Introducing a stunning off-plan villa project with a license in Monte Mayor, located in the municipality of Benahavís. This contemporary, bespoke villa spans 852m² of living space plus 285m² of terraces, all set on an impressive 3,250m² south-facing plot, offering spectacular open views from every level. Currently designed with four bedrooms and four bathrooms across three floors, the layout can be easily reconfigured to add additional bedrooms or entertainment/recreation areas. The roof also offers the potential for further terracing, providing even more panoramic views of the Mediterranean. The design maximizes natural light throughout the property, featuring high ceilings and top-tier finishes. Monte Mayor is a rapidly growing location, known for its privacy, gated community, and proximity to Marbella Club Golf Resort, just a few kilometers away. The charming village of Benahavís, famous for its beautiful restaurants, is also just a short drive from the property. \*THE PLOT AND PRICE CONTAINS THE BUILDING LICENCE GRANTED BY BENAHAVIS TOWNHALL WITH THE PROJECT APPROVED AND ALL RELEVENT DOCUMENTS ARE HELD DIGITALLY WITH OUR COMPANY AND AVAILABLE UPON REQUEST\*