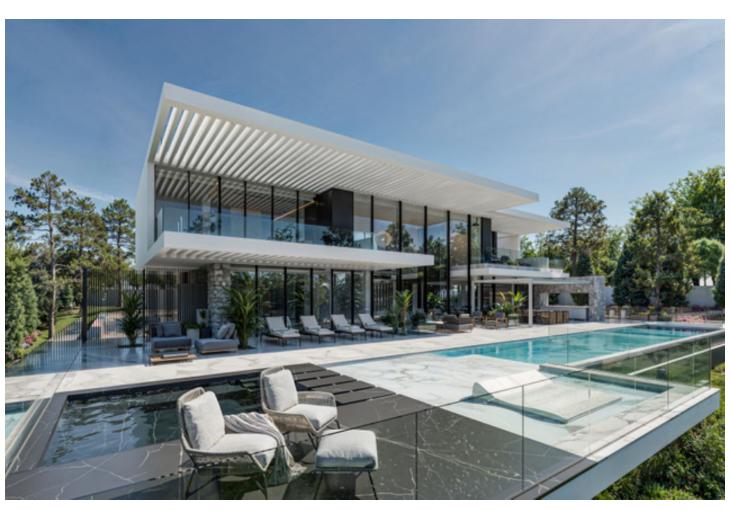

Introducing a stunning off-plan villa project with a license in Monte Mayor, located in the municipality of Benahavís. This contemporary, bespoke villa spans 852m² of living space plus 285m² of terraces, all set on an impressive 3,250m² south-facing plot, offering spectacular open views from every level. Currently designed with four bedrooms and four bathrooms across three floors, the layout can be easily reconfigured to add additional bedrooms or entertainment/recreation areas. The roof also offers the potential for further terracing, providing even more panoramic views of the Mediterranean. The design maximizes natural light throughout the property, featuring high ceilings and top-tier finishes. Monte Mayor is a rapidly growing location, known for its privacy, gated community, and proximity to Marbella Club Golf Resort, just a few kilometers away. The charming village of Benahavís, famous for its beautiful restaurants, is also just a short drive from the property. \*THE PLOT AND PRICE CONTAINS THE BUILDING LICENCE GRANTED BY BENAHAVIS TOWNHALL WITH THE PROJECT APPROVED AND ALL RELEVENT DOCUMENTS ARE HELD DIGITALLY WITH OUR COMPANY AND AVAILABLE UPON REQUEST\*