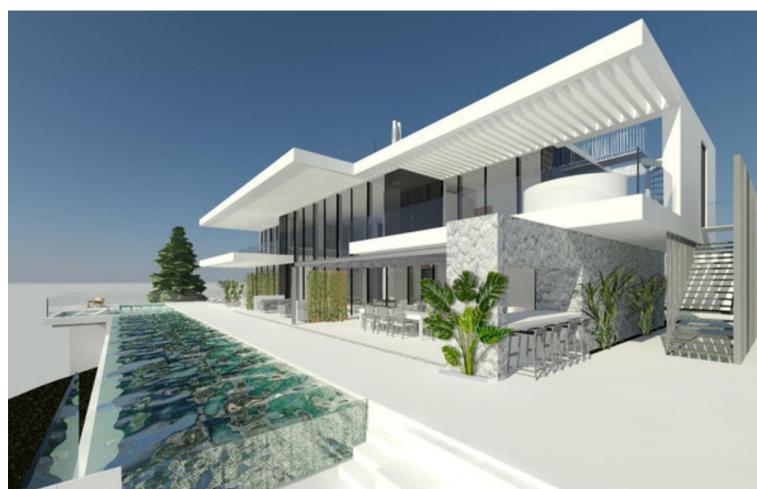

Introducing a stunning off-plan villa project with a license in Monte Mayor, located in the municipality of Benahavís. This contemporary, bespoke villa spans 852m² of living space plus 285m² of terraces, all set on an impressive 3,250m² south-facing plot, offering spectacular open views from every level. Currently designed with four bedrooms and four bathrooms across three floors, the layout can be easily reconfigured to add additional bedrooms or entertainment/recreation areas. The roof also offers the potential for further terracing, providing even more panoramic views of the Mediterranean. The design maximizes natural light throughout the property, featuring high ceilings and top-tier finishes. Monte Mayor is a rapidly growing location, known for its privacy, gated community, and proximity to Marbella Club Golf Resort, just a few kilometers away. The charming village of Benahavís, famous for its beautiful restaurants, is also just a short drive from the property. \*THE PLOT AND PRICE CONTAINS THE BUILDING LICENCE GRANTED BY BENAHAVIS TOWNHALL WITH THE PROJECT APPROVED AND ALL RELEVENT DOCUMENTS ARE HELD DIGITALLY WITH OUR COMPANY AND AVAILABLE UPON REQUEST\*