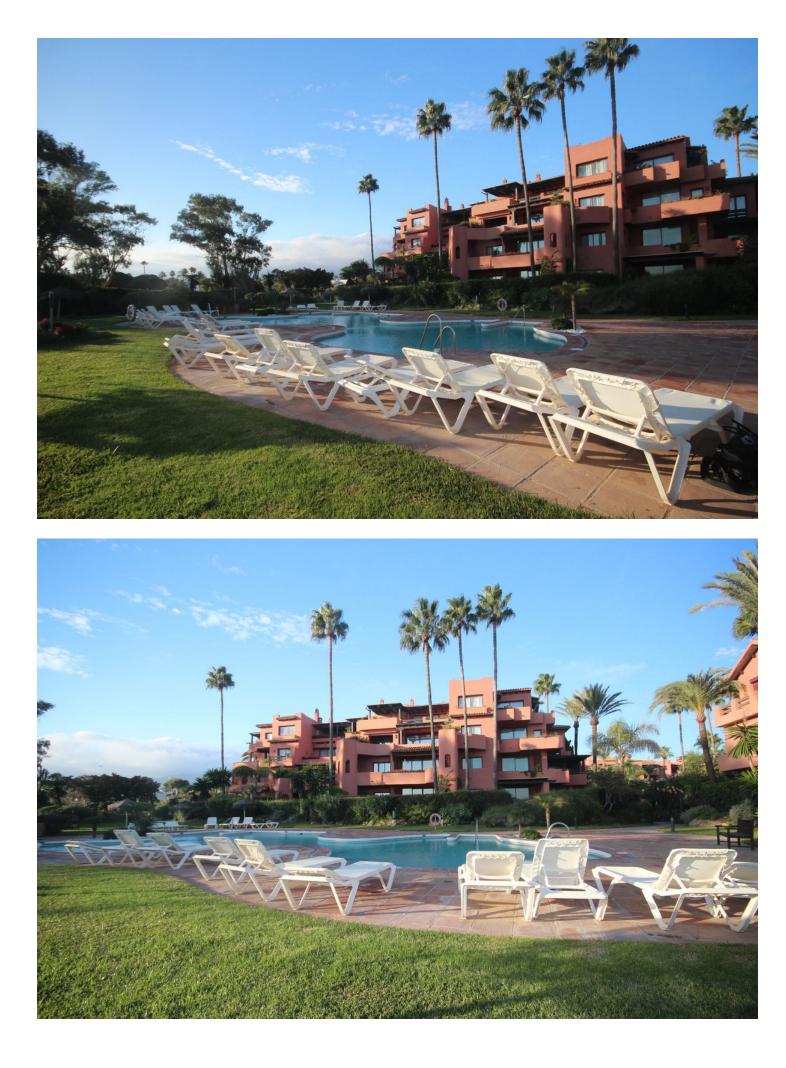

160 m2

Beachfront Middle Floor Apartment with Private Access to the beach- with first occupancy licence! Enjoy the ultimate beachfront lifestyle in this spacious middle floor apartment located right on the beach. With private access to the sandy shores, you'll be able to soak up the sun and enjoy the ocean breeze whenever you desire. Located within walking distance of amenities, this apartment offers a convenient and comfortable lifestyle. Enjoy easy access to supermarkets, restaurants, schools, tennis courts, and a gym. Just 5 minutes away from the vibrant Marbella town center, you'll have access to a wide range of shops, dining, and nightlife options. The convenient location also means you're just 35 minutes from Málaga airport. Key Features: Beachfront location with private access to the beach very quiet area Middle floor apartment with spacious layout Walking distance to amenities, including schools and gyms 5 minutes from Marbella town center 35 minutes from Málaga airport Stunning frontal sea views Experience the perfect blend of comfort and convenience in this exceptional beachfront apartment.