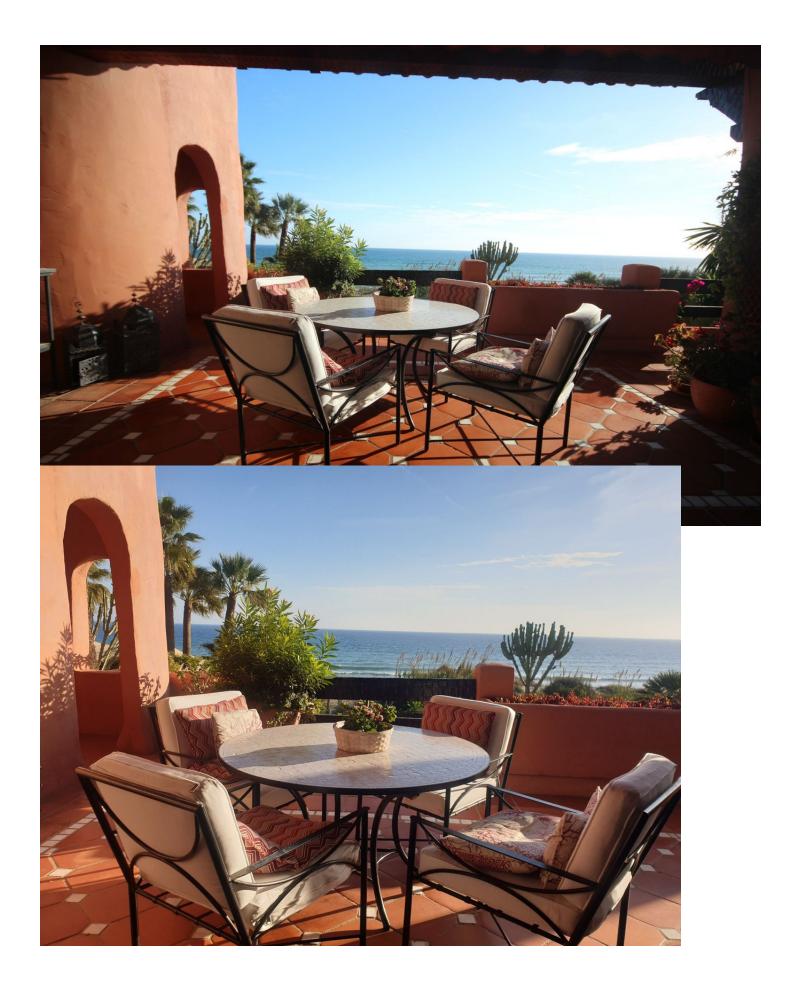

160 m2

Beachfront Middle Floor Apartment with Private Access to the beach- with first occupancy licence! Enjoy the ultimate beachfront lifestyle in this spacious middle floor apartment located right on the beach. With private access to the sandy shores, you'll be able to soak up the sun and enjoy the ocean breeze whenever you desire. Located within walking distance of amenities, this apartment offers a convenient and comfortable lifestyle. Enjoy easy access to supermarkets, restaurants, schools, tennis courts, and a gym. Just 5 minutes away from the vibrant Marbella town center, you'll have access to a wide range of shops, dining, and nightlife options. The convenient location also means you're just 35 minutes from Málaga airport. Key Features: Beachfront location with private access to the beach very quiet area Middle floor apartment with spacious layout Walking distance to amenities, including schools and gyms 5 minutes from Marbella town center 35 minutes from Málaga airport Stunning frontal sea views Experience the perfect blend of comfort and convenience in this exceptional beachfront apartment.