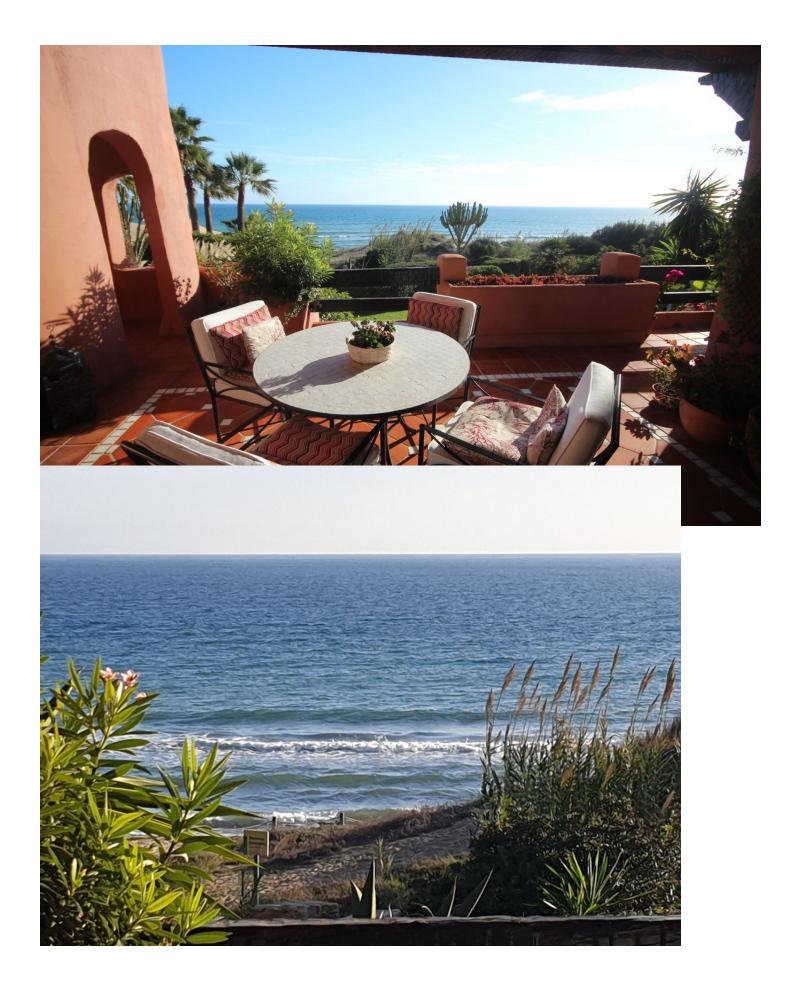

160 m2

Beachfront Middle Floor Apartment with Private Access to the beach- with first occupancy licence! Enjoy the ultimate beachfront lifestyle in this spacious middle floor apartment located right on the beach. With private access to the sandy shores, you'll be able to soak up the sun and enjoy the ocean breeze whenever you desire. Located within walking distance of amenities, this apartment offers a convenient and comfortable lifestyle. Enjoy easy access to supermarkets, restaurants, schools, tennis courts, and a gym. Just 5 minutes away from the vibrant Marbella town center, you'll have access to a wide range of shops, dining, and nightlife options. The convenient location also means you're just 35 minutes from Málaga airport. Key Features: Beachfront location with private access to the beach very quiet area Middle floor apartment with spacious layout Walking distance to amenities, including schools and gyms 5 minutes from Marbella town center 35 minutes from Málaga airport Stunning frontal sea views Experience the perfect blend of comfort and convenience in this exceptional beachfront apartment.