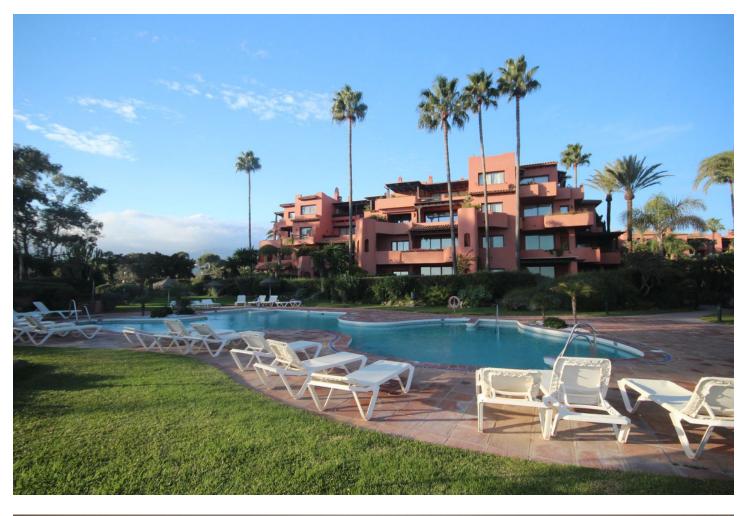

160 m2

Beachfront Middle Floor Apartment with Private Access to the beach- with first occupancy licence! Enjoy the ultimate beachfront lifestyle in this spacious middle floor apartment located right on the beach. With private access to the sandy shores, you'll be able to soak up the sun and enjoy the ocean breeze whenever you desire. Located within walking distance of amenities, this apartment offers a convenient and comfortable lifestyle. Enjoy easy access to supermarkets, restaurants, schools, tennis courts, and a gym. Just 5 minutes away from the vibrant Marbella town center, you'll have access to a wide range of shops, dining, and nightlife options. The convenient location also means you're just 35 minutes from Málaga airport. Key Features: Beachfront location with private access to the beach very quiet area Middle floor apartment with spacious layout Walking distance to amenities, including schools and gyms 5 minutes from Marbella town center 35 minutes from Málaga airport Stunning frontal sea views Experience the perfect blend of comfort and convenience in this exceptional beachfront apartment.