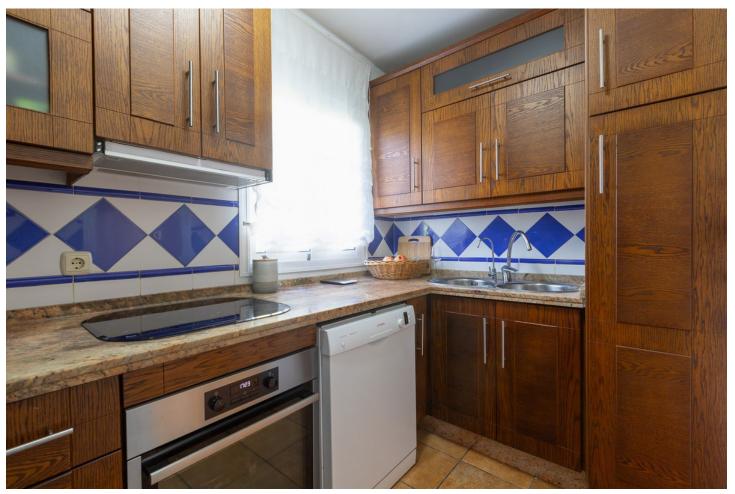

438 m<sup>2</sup>

Exclusive corner townhouse in the heart of Elviria, approx. 10 minutes walk to the beach with a lovely large garden. It has been tastefully renovated and has automated irrigation, hot and cold air conditioning and double glazed windows for the entire home. The distribution is as follows: On the ground level we find a bright and cozy living-dining room with fireplace, toilet and kitchen. The living room has access to the covered terrace that also has a barbecue. From the terrace you can go the spacious and sunny garden with south-west orientation. The first floor features the master bedroom with a large terrace that overlooks the garden and also has pleasant sea views. On this same level there is a bathroom and the second bedroom with access to a terrace. The second floor has a bedroom, a bathroom and a beautiful terrace with beautiful views of the sea. From this terrace there are stairs to access the tower, where you can enjoy the beautiful open views towards the sea, the mountains and the green areas of Elviria. The water consumption of the property is included in the community fees.