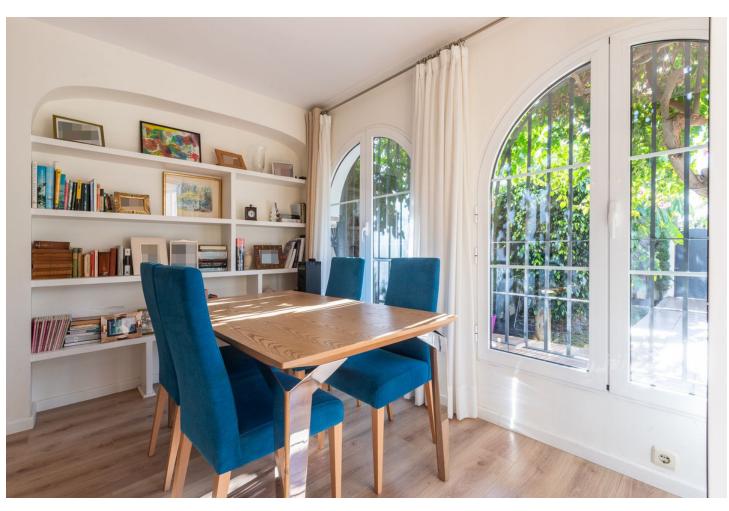

438 m<sup>2</sup>

Exclusive corner townhouse in the heart of Elviria, approx. 10 minutes walk to the beach with a lovely large garden. It has been tastefully renovated and has automated irrigation, hot and cold air conditioning and double glazed windows for the entire home. The distribution is as follows: On the ground level we find a bright and cozy living-dining room with fireplace, toilet and kitchen. The living room has access to the covered terrace that also has a barbecue. From the terrace you can go the spacious and sunny garden with south-west orientation. The first floor features the master bedroom with a large terrace that overlooks the garden and also has pleasant sea views. On this same level there is a bathroom and the second bedroom with access to a terrace. The second floor has a bedroom, a bathroom and a beautiful terrace with beautiful views of the sea. From this terrace there are stairs to access the tower, where you can enjoy the beautiful open views towards the sea, the mountains and the green areas of Elviria. The water consumption of the property is included in the community fees.