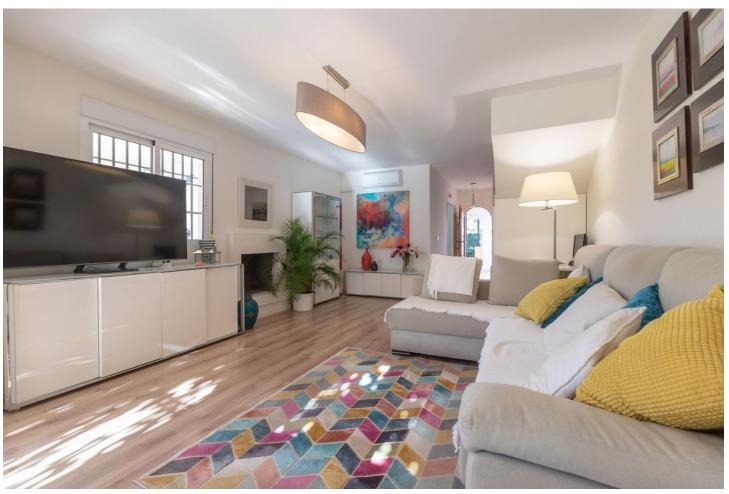

438 m<sup>2</sup>

Exclusive corner townhouse in the heart of Elviria, approx. 10 minutes walk to the beach with a lovely large garden. It has been tastefully renovated and has automated irrigation, hot and cold air conditioning and double glazed windows for the entire home. The distribution is as follows: On the ground level we find a bright and cozy living-dining room with fireplace, toilet and kitchen. The living room has access to the covered terrace that also has a barbecue. From the terrace you can go the spacious and sunny garden with south-west orientation. The first floor features the master bedroom with a large terrace that overlooks the garden and also has pleasant sea views. On this same level there is a bathroom and the second bedroom with access to a terrace. The second floor has a bedroom, a bathroom and a beautiful terrace with beautiful views of the sea. From this terrace there are stairs to access the tower, where you can enjoy the beautiful open views towards the sea, the mountains and the green areas of Elviria. The water consumption of the property is included in the community fees.