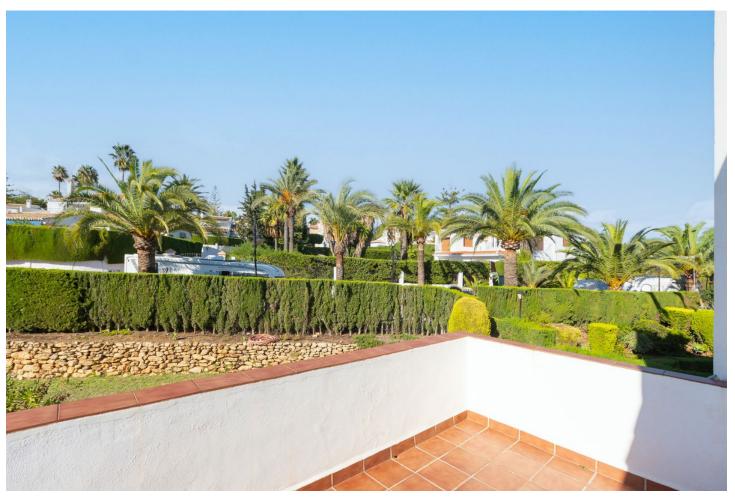

438 m<sup>2</sup>

Exclusive corner townhouse in the heart of Elviria, approx. 10 minutes walk to the beach with a lovely large garden. It has been tastefully renovated and has automated irrigation, hot and cold air conditioning and double glazed windows for the entire home. The distribution is as follows: On the ground level we find a bright and cozy living-dining room with fireplace, toilet and kitchen. The living room has access to the covered terrace that also has a barbecue. From the terrace you can go the spacious and sunny garden with south-west orientation. The first floor features the master bedroom with a large terrace that overlooks the garden and also has pleasant sea views. On this same level there is a bathroom and the second bedroom with access to a terrace. The second floor has a bedroom, a bathroom and a beautiful terrace with beautiful views of the sea. From this terrace there are stairs to access the tower, where you can enjoy the beautiful open views towards the sea, the mountains and the green areas of Elviria. The water consumption of the property is included in the community fees.