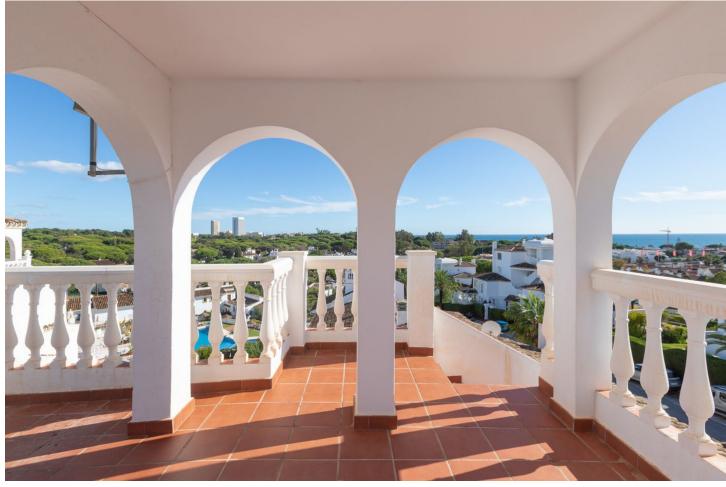

438 m<sup>2</sup>

Exclusive corner townhouse in the heart of Elviria, approx. 10 minutes walk to the beach with a lovely large garden. It has been tastefully renovated and has automated irrigation, hot and cold air conditioning and double glazed windows for the entire home. The distribution is as follows: On the ground level we find a bright and cozy living-dining room with fireplace, toilet and kitchen. The living room has access to the covered terrace that also has a barbecue. From the terrace you can go the spacious and sunny garden with south-west orientation. The first floor features the master bedroom with a large terrace that overlooks the garden and also has pleasant sea views. On this same level there is a bathroom and the second bedroom with access to a terrace. The second floor has a bedroom, a bathroom and a beautiful terrace with beautiful views of the sea. From this terrace there are stairs to access the tower, where you can enjoy the beautiful open views towards the sea, the mountains and the green areas of Elviria. The water consumption of the property is included in the community fees.