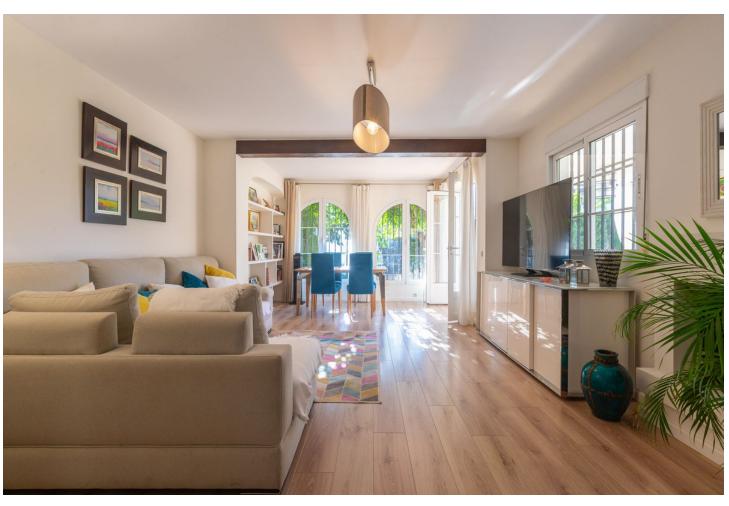

438 m<sup>2</sup>

Exclusive corner townhouse in the heart of Elviria, approx. 10 minutes walk to the beach with a lovely large garden. It has been tastefully renovated and has automated irrigation, hot and cold air conditioning and double glazed windows for the entire home. The distribution is as follows: On the ground level we find a bright and cozy living-dining room with fireplace, toilet and kitchen. The living room has access to the covered terrace that also has a barbecue. From the terrace you can go the spacious and sunny garden with south-west orientation. The first floor features the master bedroom with a large terrace that overlooks the garden and also has pleasant sea views. On this same level there is a bathroom and the second bedroom with access to a terrace. The second floor has a bedroom, a bathroom and a beautiful terrace with beautiful views of the sea. From this terrace there are stairs to access the tower, where you can enjoy the beautiful open views towards the sea, the mountains and the green areas of Elviria. The water consumption of the property is included in the community fees.