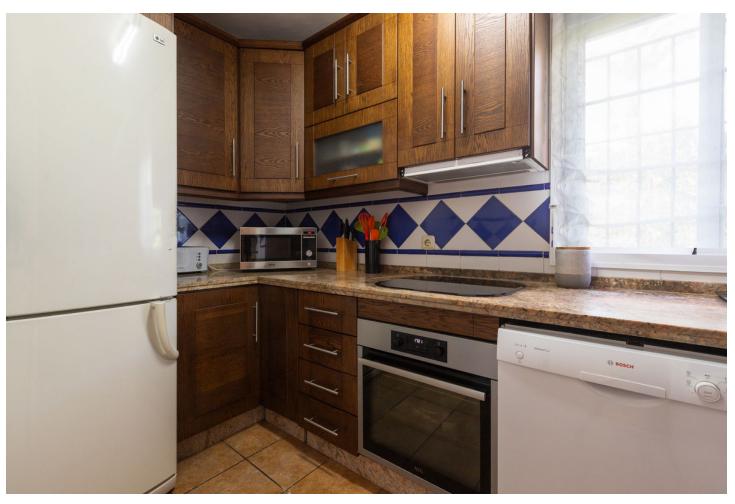

438 m<sup>2</sup>

Exclusive corner townhouse in the heart of Elviria, approx. 10 minutes walk to the beach with a lovely large garden. It has been tastefully renovated and has automated irrigation, hot and cold air conditioning and double glazed windows for the entire home. The distribution is as follows: On the ground level we find a bright and cozy living-dining room with fireplace, toilet and kitchen. The living room has access to the covered terrace that also has a barbecue. From the terrace you can go the spacious and sunny garden with south-west orientation. The first floor features the master bedroom with a large terrace that overlooks the garden and also has pleasant sea views. On this same level there is a bathroom and the second bedroom with access to a terrace. The second floor has a bedroom, a bathroom and a beautiful terrace with beautiful views of the sea. From this terrace there are stairs to access the tower, where you can enjoy the beautiful open views towards the sea, the mountains and the green areas of Elviria. The water consumption of the property is included in the community fees.