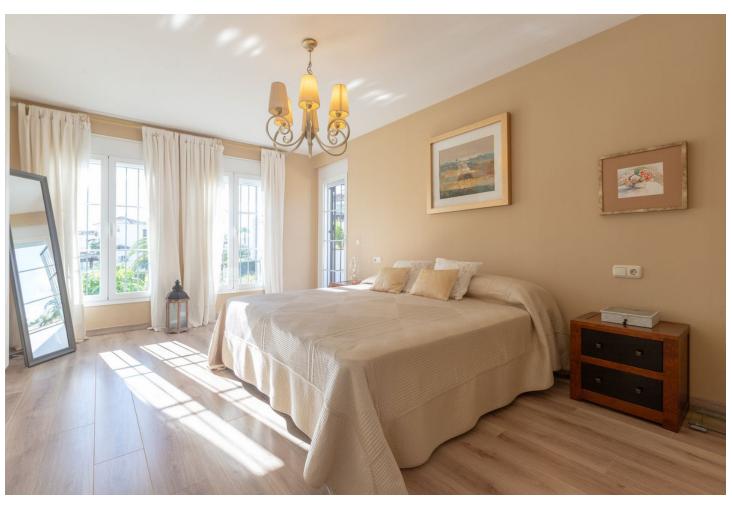

438 m<sup>2</sup>

Exclusive corner townhouse in the heart of Elviria, approx. 10 minutes walk to the beach with a lovely large garden. It has been tastefully renovated and has automated irrigation, hot and cold air conditioning and double glazed windows for the entire home. The distribution is as follows: On the ground level we find a bright and cozy living-dining room with fireplace, toilet and kitchen. The living room has access to the covered terrace that also has a barbecue. From the terrace you can go the spacious and sunny garden with south-west orientation. The first floor features the master bedroom with a large terrace that overlooks the garden and also has pleasant sea views. On this same level there is a bathroom and the second bedroom with access to a terrace. The second floor has a bedroom, a bathroom and a beautiful terrace with beautiful views of the sea. From this terrace there are stairs to access the tower, where you can enjoy the beautiful open views towards the sea, the mountains and the green areas of Elviria. The water consumption of the property is included in the community fees.