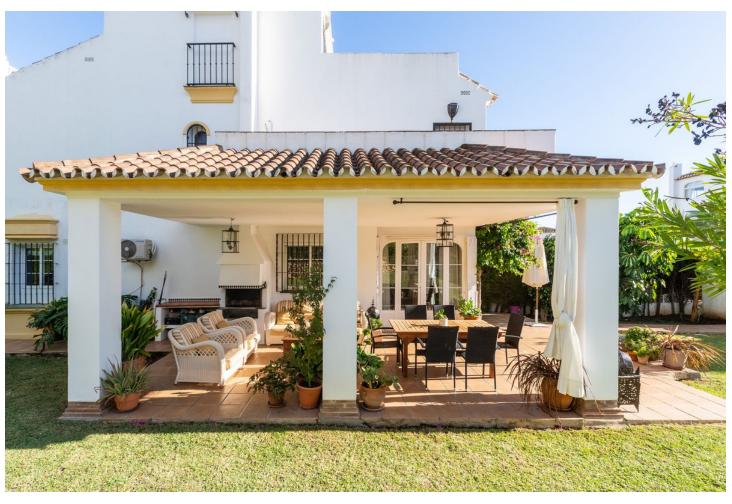

438 m<sup>2</sup>

Exclusive corner townhouse in the heart of Elviria, approx. 10 minutes walk to the beach with a lovely large garden. It has been tastefully renovated and has automated irrigation, hot and cold air conditioning and double glazed windows for the entire home. The distribution is as follows: On the ground level we find a bright and cozy living-dining room with fireplace, toilet and kitchen. The living room has access to the covered terrace that also has a barbecue. From the terrace you can go the spacious and sunny garden with south-west orientation. The first floor features the master bedroom with a large terrace that overlooks the garden and also has pleasant sea views. On this same level there is a bathroom and the second bedroom with access to a terrace. The second floor has a bedroom, a bathroom and a beautiful terrace with beautiful views of the sea. From this terrace there are stairs to access the tower, where you can enjoy the beautiful open views towards the sea, the mountains and the green areas of Elviria. The water consumption of the property is included in the community fees.

| Setting Close To Golf Close To Shops Close To Schools Urbanisation | Orientation South West                   | Condition Good Recently Renovated                                                                                                                             | Pool Communal         |
|--------------------------------------------------------------------|------------------------------------------|---------------------------------------------------------------------------------------------------------------------------------------------------------------|-----------------------|
| Climate Control Air Conditioning Fireplace                         | Views Sea Mountain Country Garden Pool   | Features Covered Terrace Fitted Wardrobes Near Transport Private Terrace Solarium Storage Room Wood Flooring Barbeque Double Glazing Courtesy Bus Near Church | Furniture<br>Optional |
| Kitchen Fully Fitted                                               | Garden Communal Private Easy Maintenance | <b>Security</b> Gated Complex                                                                                                                                 | Parking<br>Street     |
| Utilities Electricity Drinkable Water                              | <b>Category</b><br>Resale                |                                                                                                                                                               |                       |