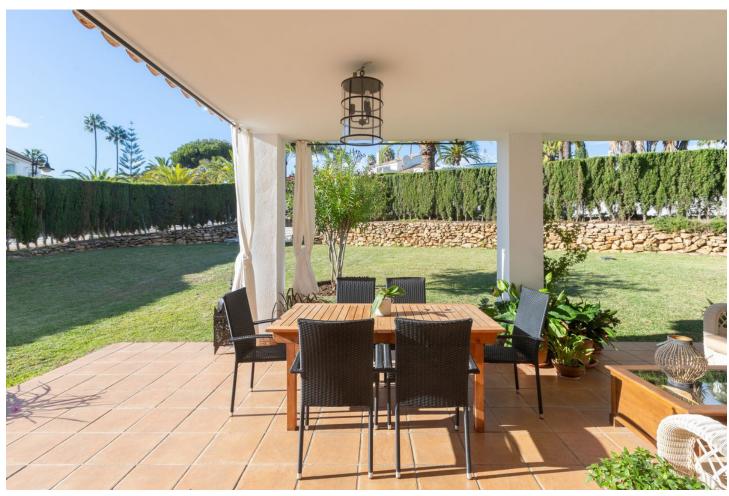

438 m<sup>2</sup>

Exclusive corner townhouse in the heart of Elviria, approx. 10 minutes walk to the beach with a lovely large garden. It has been tastefully renovated and has automated irrigation, hot and cold air conditioning and double glazed windows for the entire home. The distribution is as follows: On the ground level we find a bright and cozy living-dining room with fireplace, toilet and kitchen. The living room has access to the covered terrace that also has a barbecue. From the terrace you can go the spacious and sunny garden with south-west orientation. The first floor features the master bedroom with a large terrace that overlooks the garden and also has pleasant sea views. On this same level there is a bathroom and the second bedroom with access to a terrace. The second floor has a bedroom, a bathroom and a beautiful terrace with beautiful views of the sea. From this terrace there are stairs to access the tower, where you can enjoy the beautiful open views towards the sea, the mountains and the green areas of Elviria. The water consumption of the property is included in the community fees.