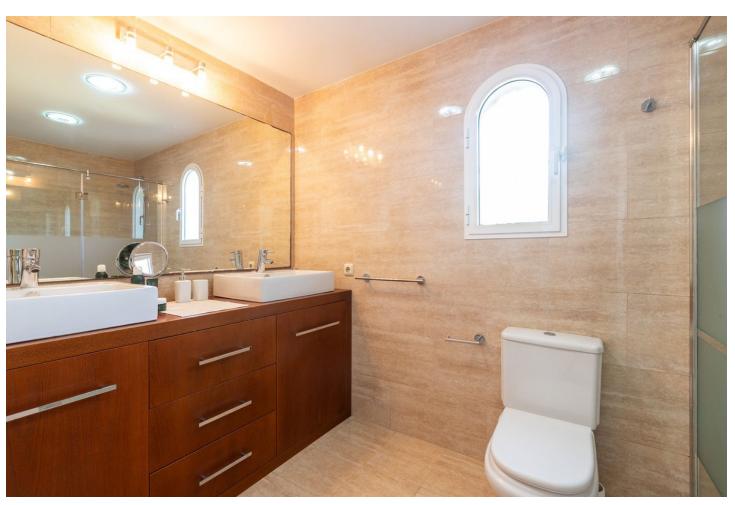

438 m<sup>2</sup>

Exclusive corner townhouse in the heart of Elviria, approx. 10 minutes walk to the beach with a lovely large garden. It has been tastefully renovated and has automated irrigation, hot and cold air conditioning and double glazed windows for the entire home. The distribution is as follows: On the ground level we find a bright and cozy living-dining room with fireplace, toilet and kitchen. The living room has access to the covered terrace that also has a barbecue. From the terrace you can go the spacious and sunny garden with south-west orientation. The first floor features the master bedroom with a large terrace that overlooks the garden and also has pleasant sea views. On this same level there is a bathroom and the second bedroom with access to a terrace. The second floor has a bedroom, a bathroom and a beautiful terrace with beautiful views of the sea. From this terrace there are stairs to access the tower, where you can enjoy the beautiful open views towards the sea, the mountains and the green areas of Elviria. The water consumption of the property is included in the community fees.