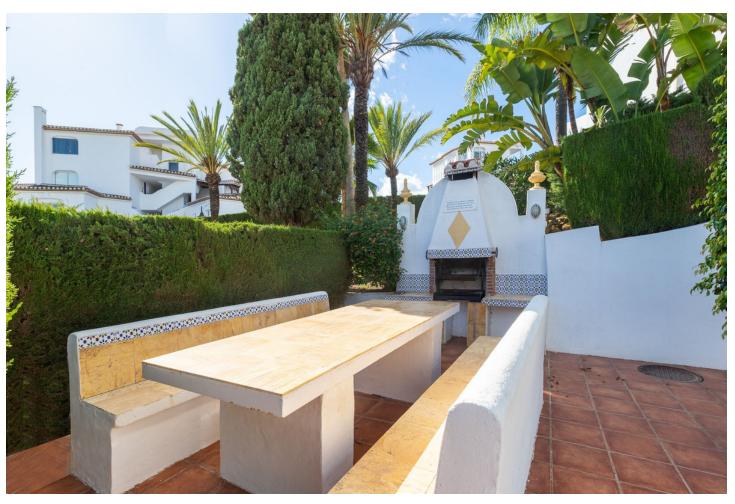

438 m<sup>2</sup>

Exclusive corner townhouse in the heart of Elviria, approx. 10 minutes walk to the beach with a lovely large garden. It has been tastefully renovated and has automated irrigation, hot and cold air conditioning and double glazed windows for the entire home. The distribution is as follows: On the ground level we find a bright and cozy living-dining room with fireplace, toilet and kitchen. The living room has access to the covered terrace that also has a barbecue. From the terrace you can go the spacious and sunny garden with south-west orientation. The first floor features the master bedroom with a large terrace that overlooks the garden and also has pleasant sea views. On this same level there is a bathroom and the second bedroom with access to a terrace. The second floor has a bedroom, a bathroom and a beautiful terrace with beautiful views of the sea. From this terrace there are stairs to access the tower, where you can enjoy the beautiful open views towards the sea, the mountains and the green areas of Elviria. The water consumption of the property is included in the community fees.