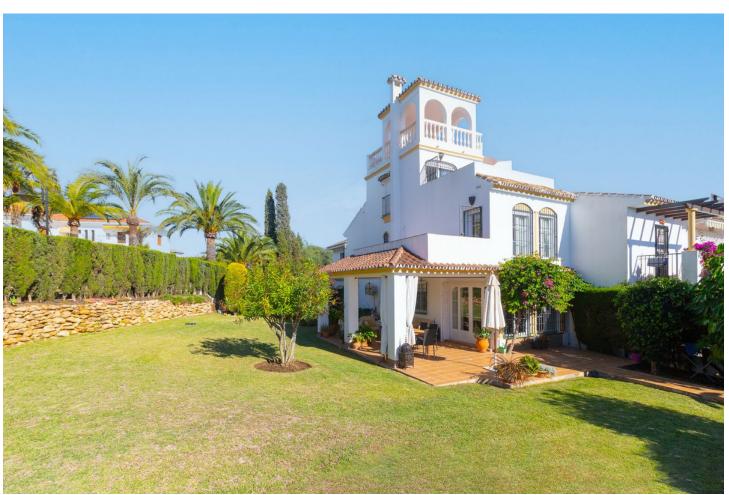

438 m<sup>2</sup>

Exclusive corner townhouse in the heart of Elviria, approx. 10 minutes walk to the beach with a lovely large garden. It has been tastefully renovated and has automated irrigation, hot and cold air conditioning and double glazed windows for the entire home. The distribution is as follows: On the ground level we find a bright and cozy living-dining room with fireplace, toilet and kitchen. The living room has access to the covered terrace that also has a barbecue. From the terrace you can go the spacious and sunny garden with south-west orientation. The first floor features the master bedroom with a large terrace that overlooks the garden and also has pleasant sea views. On this same level there is a bathroom and the second bedroom with access to a terrace. The second floor has a bedroom, a bathroom and a beautiful terrace with beautiful views of the sea. From this terrace there are stairs to access the tower, where you can enjoy the beautiful open views towards the sea, the mountains and the green areas of Elviria. The water consumption of the property is included in the community fees.