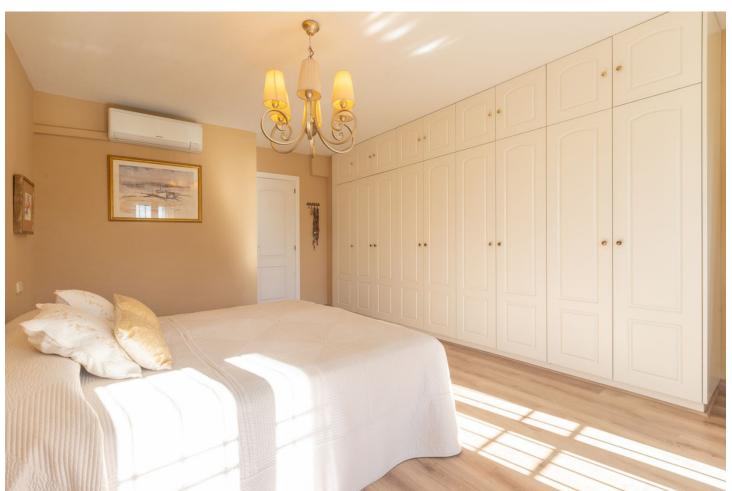

438 m<sup>2</sup>

Exclusive corner townhouse in the heart of Elviria, approx. 10 minutes walk to the beach with a lovely large garden. It has been tastefully renovated and has automated irrigation, hot and cold air conditioning and double glazed windows for the entire home. The distribution is as follows: On the ground level we find a bright and cozy living-dining room with fireplace, toilet and kitchen. The living room has access to the covered terrace that also has a barbecue. From the terrace you can go the spacious and sunny garden with south-west orientation. The first floor features the master bedroom with a large terrace that overlooks the garden and also has pleasant sea views. On this same level there is a bathroom and the second bedroom with access to a terrace. The second floor has a bedroom, a bathroom and a beautiful terrace with beautiful views of the sea. From this terrace there are stairs to access the tower, where you can enjoy the beautiful open views towards the sea, the mountains and the green areas of Elviria. The water consumption of the property is included in the community fees.