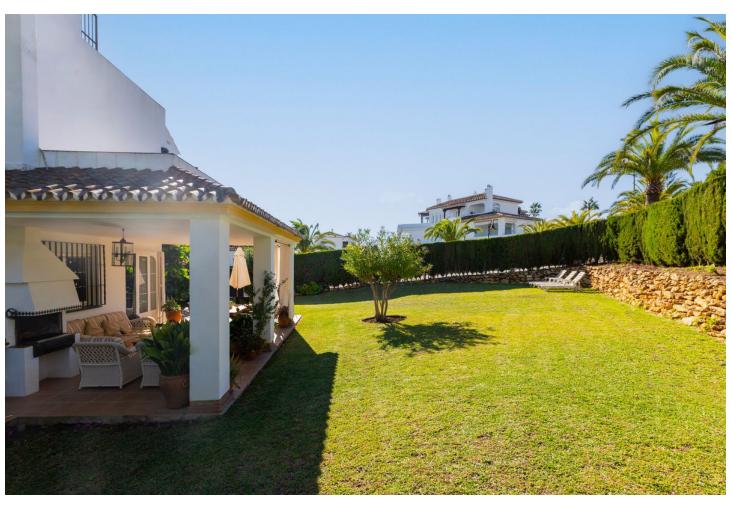

438 m<sup>2</sup>

Exclusive corner townhouse in the heart of Elviria, approx. 10 minutes walk to the beach with a lovely large garden. It has been tastefully renovated and has automated irrigation, hot and cold air conditioning and double glazed windows for the entire home. The distribution is as follows: On the ground level we find a bright and cozy living-dining room with fireplace, toilet and kitchen. The living room has access to the covered terrace that also has a barbecue. From the terrace you can go the spacious and sunny garden with south-west orientation. The first floor features the master bedroom with a large terrace that overlooks the garden and also has pleasant sea views. On this same level there is a bathroom and the second bedroom with access to a terrace. The second floor has a bedroom, a bathroom and a beautiful terrace with beautiful views of the sea. From this terrace there are stairs to access the tower, where you can enjoy the beautiful open views towards the sea, the mountains and the green areas of Elviria. The water consumption of the property is included in the community fees.