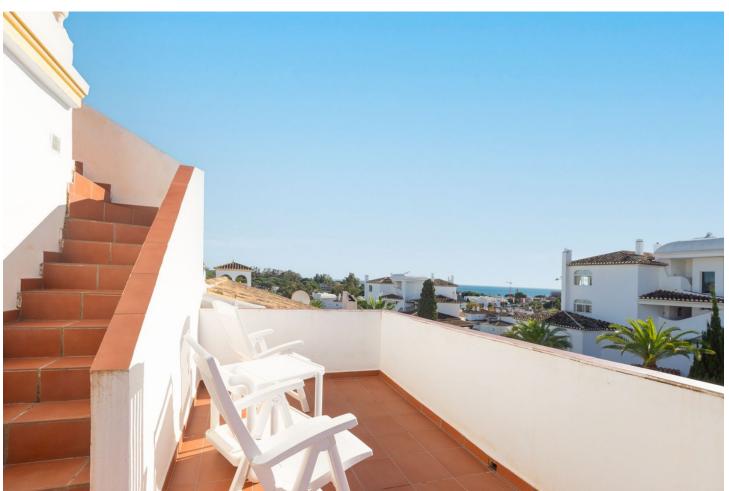

438 m<sup>2</sup>

Exclusive corner townhouse in the heart of Elviria, approx. 10 minutes walk to the beach with a lovely large garden. It has been tastefully renovated and has automated irrigation, hot and cold air conditioning and double glazed windows for the entire home. The distribution is as follows: On the ground level we find a bright and cozy living-dining room with fireplace, toilet and kitchen. The living room has access to the covered terrace that also has a barbecue. From the terrace you can go the spacious and sunny garden with south-west orientation. The first floor features the master bedroom with a large terrace that overlooks the garden and also has pleasant sea views. On this same level there is a bathroom and the second bedroom with access to a terrace. The second floor has a bedroom, a bathroom and a beautiful terrace with beautiful views of the sea. From this terrace there are stairs to access the tower, where you can enjoy the beautiful open views towards the sea, the mountains and the green areas of Elviria. The water consumption of the property is included in the community fees.