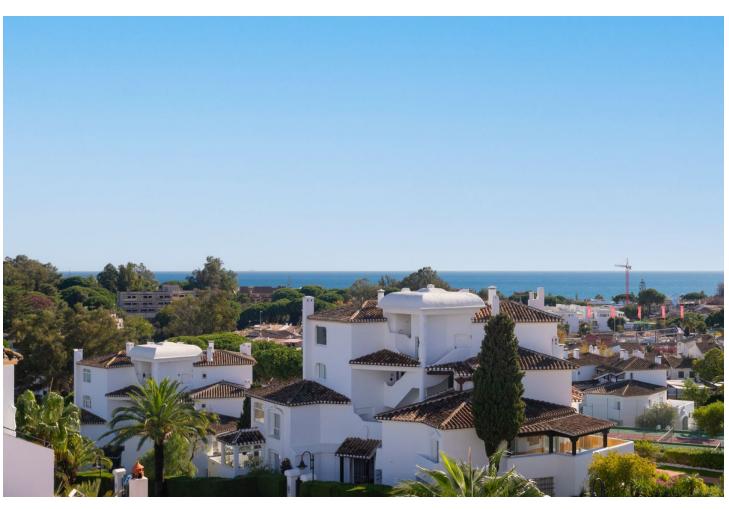

438 m<sup>2</sup>

Exclusive corner townhouse in the heart of Elviria, approx. 10 minutes walk to the beach with a lovely large garden. It has been tastefully renovated and has automated irrigation, hot and cold air conditioning and double glazed windows for the entire home. The distribution is as follows: On the ground level we find a bright and cozy living-dining room with fireplace, toilet and kitchen. The living room has access to the covered terrace that also has a barbecue. From the terrace you can go the spacious and sunny garden with south-west orientation. The first floor features the master bedroom with a large terrace that overlooks the garden and also has pleasant sea views. On this same level there is a bathroom and the second bedroom with access to a terrace. The second floor has a bedroom, a bathroom and a beautiful terrace with beautiful views of the sea. From this terrace there are stairs to access the tower, where you can enjoy the beautiful open views towards the sea, the mountains and the green areas of Elviria. The water consumption of the property is included in the community fees.