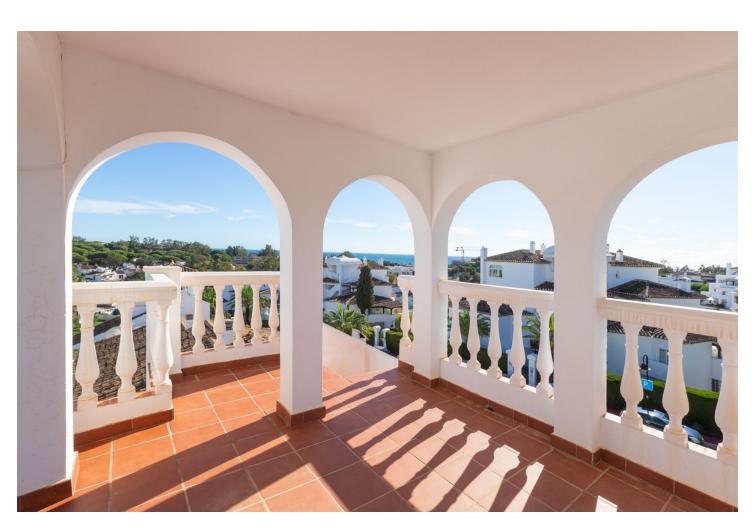

438 m<sup>2</sup>

Exclusive corner townhouse in the heart of Elviria, approx. 10 minutes walk to the beach with a lovely large garden. It has been tastefully renovated and has automated irrigation, hot and cold air conditioning and double glazed windows for the entire home. The distribution is as follows: On the ground level we find a bright and cozy living-dining room with fireplace, toilet and kitchen. The living room has access to the covered terrace that also has a barbecue. From the terrace you can go the spacious and sunny garden with south-west orientation. The first floor features the master bedroom with a large terrace that overlooks the garden and also has pleasant sea views. On this same level there is a bathroom and the second bedroom with access to a terrace. The second floor has a bedroom, a bathroom and a beautiful terrace with beautiful views of the sea. From this terrace there are stairs to access the tower, where you can enjoy the beautiful open views towards the sea, the mountains and the green areas of Elviria. The water consumption of the property is included in the community fees.