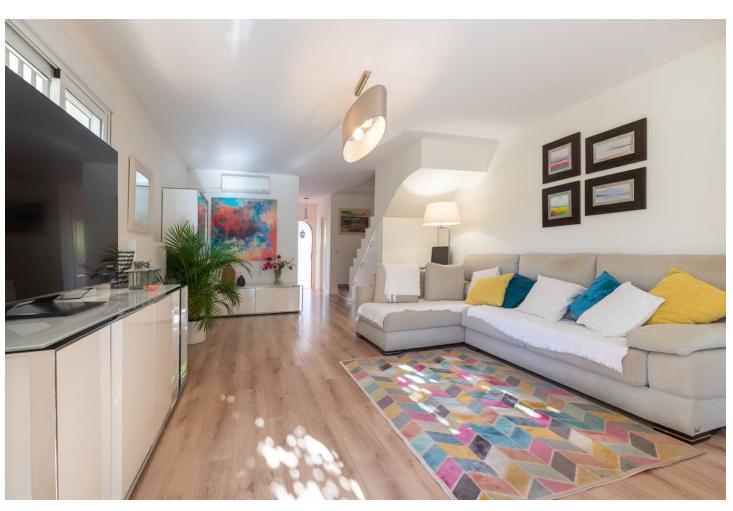

438 m<sup>2</sup>

Exclusive corner townhouse in the heart of Elviria, approx. 10 minutes walk to the beach with a lovely large garden. It has been tastefully renovated and has automated irrigation, hot and cold air conditioning and double glazed windows for the entire home. The distribution is as follows: On the ground level we find a bright and cozy living-dining room with fireplace, toilet and kitchen. The living room has access to the covered terrace that also has a barbecue. From the terrace you can go the spacious and sunny garden with south-west orientation. The first floor features the master bedroom with a large terrace that overlooks the garden and also has pleasant sea views. On this same level there is a bathroom and the second bedroom with access to a terrace. The second floor has a bedroom, a bathroom and a beautiful terrace with beautiful views of the sea. From this terrace there are stairs to access the tower, where you can enjoy the beautiful open views towards the sea, the mountains and the green areas of Elviria. The water consumption of the property is included in the community fees.