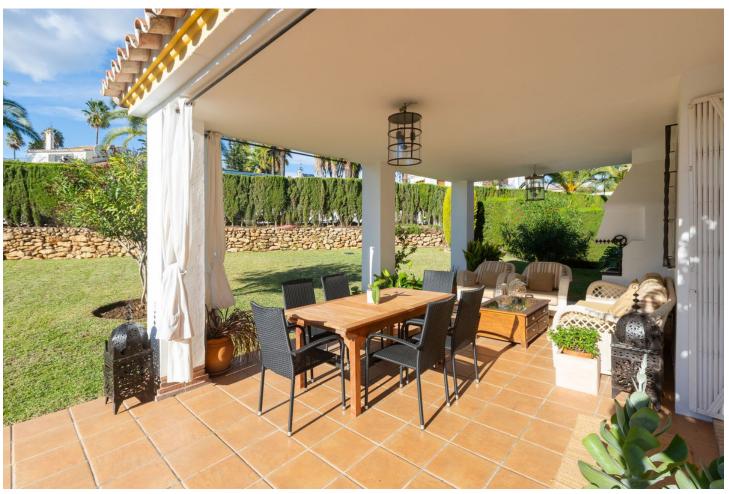

438 m<sup>2</sup>

Exclusive corner townhouse in the heart of Elviria, approx. 10 minutes walk to the beach with a lovely large garden. It has been tastefully renovated and has automated irrigation, hot and cold air conditioning and double glazed windows for the entire home. The distribution is as follows: On the ground level we find a bright and cozy living-dining room with fireplace, toilet and kitchen. The living room has access to the covered terrace that also has a barbecue. From the terrace you can go the spacious and sunny garden with south-west orientation. The first floor features the master bedroom with a large terrace that overlooks the garden and also has pleasant sea views. On this same level there is a bathroom and the second bedroom with access to a terrace. The second floor has a bedroom, a bathroom and a beautiful terrace with beautiful views of the sea. From this terrace there are stairs to access the tower, where you can enjoy the beautiful open views towards the sea, the mountains and the green areas of Elviria. The water consumption of the property is included in the community fees.