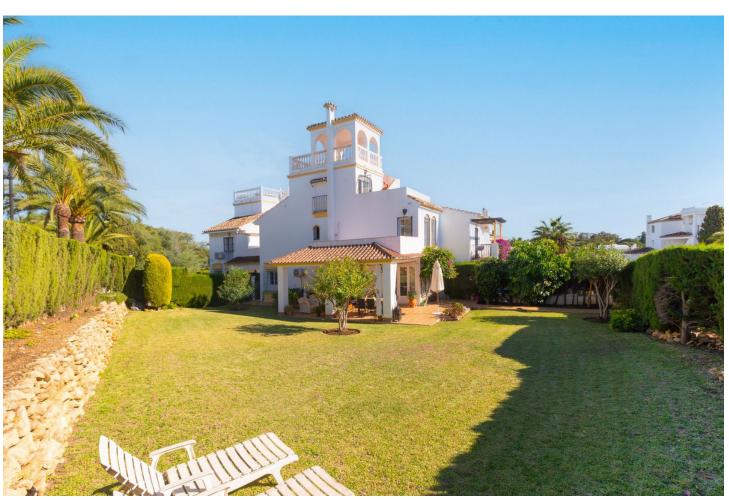

438 m<sup>2</sup>

Exclusive corner townhouse in the heart of Elviria, approx. 10 minutes walk to the beach with a lovely large garden. It has been tastefully renovated and has automated irrigation, hot and cold air conditioning and double glazed windows for the entire home. The distribution is as follows: On the ground level we find a bright and cozy living-dining room with fireplace, toilet and kitchen. The living room has access to the covered terrace that also has a barbecue. From the terrace you can go the spacious and sunny garden with south-west orientation. The first floor features the master bedroom with a large terrace that overlooks the garden and also has pleasant sea views. On this same level there is a bathroom and the second bedroom with access to a terrace. The second floor has a bedroom, a bathroom and a beautiful terrace with beautiful views of the sea. From this terrace there are stairs to access the tower, where you can enjoy the beautiful open views towards the sea, the mountains and the green areas of Elviria. The water consumption of the property is included in the community fees.