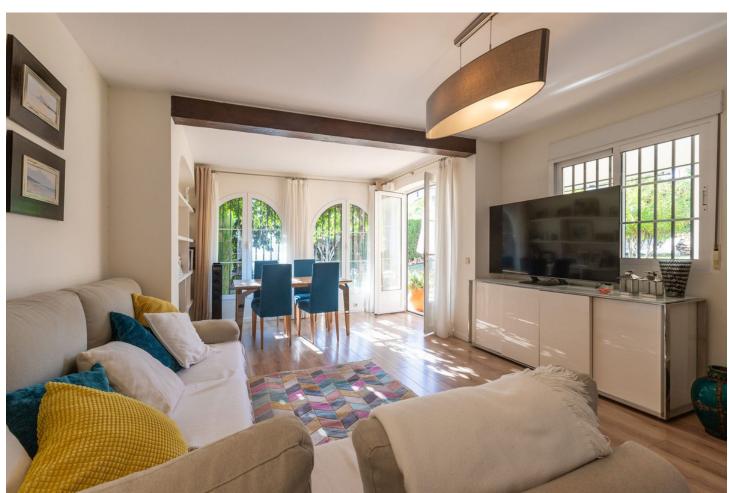

438 m<sup>2</sup>

Exclusive corner townhouse in the heart of Elviria, approx. 10 minutes walk to the beach with a lovely large garden. It has been tastefully renovated and has automated irrigation, hot and cold air conditioning and double glazed windows for the entire home. The distribution is as follows: On the ground level we find a bright and cozy living-dining room with fireplace, toilet and kitchen. The living room has access to the covered terrace that also has a barbecue. From the terrace you can go the spacious and sunny garden with south-west orientation. The first floor features the master bedroom with a large terrace that overlooks the garden and also has pleasant sea views. On this same level there is a bathroom and the second bedroom with access to a terrace. The second floor has a bedroom, a bathroom and a beautiful terrace with beautiful views of the sea. From this terrace there are stairs to access the tower, where you can enjoy the beautiful open views towards the sea, the mountains and the green areas of Elviria. The water consumption of the property is included in the community fees.