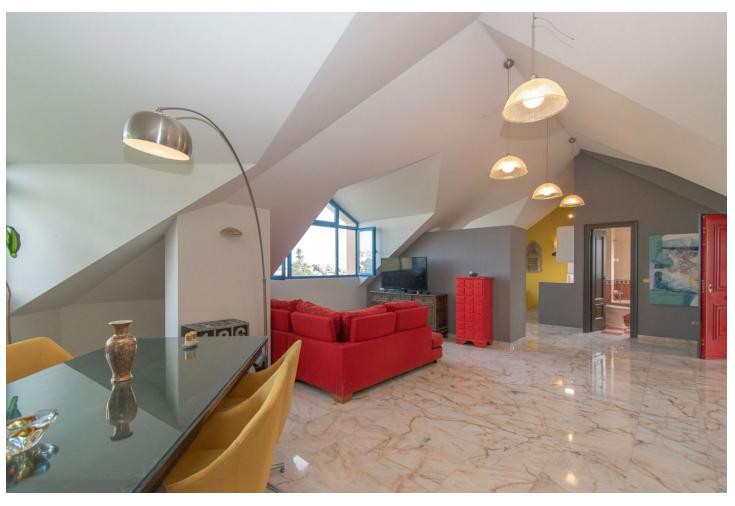

## Sales - Apartment - Torrequebrada 1.085.000€

www.mibgroup.es +34 662 58 96 58 info@mibgroup.es Community: 4,404 EUR / year IBI: 2,249 EUR / year

5

3

497 m2

Exclusive with FIRST CLASS HOMES - Luxury duplex penthouse, with a rental license, located in front of the Torrequebrada Golf Course, with panoramic views of the sea, the mountains and the golf course. Elegant and exclusive set with very good maintenance. Probably the best penthouse in Benalmádena Costa! 1st floor: Entrance hall, guest bathroom, separate fully equipped kitchen, double bedroom with direct access to the main terrace, 1 double bedroom with a small balcony, spacious living room and dining area, master bedroom with dressing area, private balcony and on suite bathroom with Jacuzzi, sunny terrace with BBQ area, loving sitting area. Upstairs: Attic of 130m2 with a full bathroom, 2 bedrooms ( one has direct access to the terrace) The access to the property (1st floor) is by lift with a private code that also takes you to the garage. The second floor is accessed by stairs from this same floor. The main terrace (1st floor) has a large BBQ area with lovely sitting area surrounded with lovely plants. The upper terrace is a bit smaller and private. Both terraces are southwest orientation and offer amazing views of the golf, sea, pool and gardens of the urbanization and mountains. The property is immaculate condition with marble floors from Cascai, Portugal., double glazed windows, central air conditioning hot/cold throughout the property. It is sold fully furnished with high quality furniture and decorative objects brought from different countries in Asia and with an underground private parking space. ONE OF A KIND - PROPERTY DEFINITELY WORTH IT Total Build size: 497m2 Living area: 336m2 Terraces: 160m2 IBI:2.249 per year - Community fees: 376 per month - Year of construction: 2003