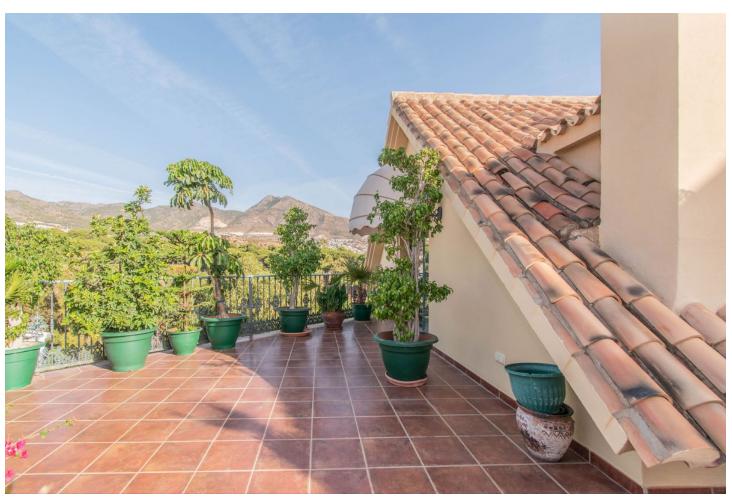

## Sales - Apartment - Torrequebrada 1.085.000€

www.mibgroup.es +34 662 58 96 58 info@mibgroup.es Community: 4,404 EUR / year IBI: 2,249 EUR / year

5

3

497 m2

Exclusive with FIRST CLASS HOMES - Luxury duplex penthouse, with a rental license, located in front of the Torrequebrada Golf Course, with panoramic views of the sea, the mountains and the golf course. Elegant and exclusive set with very good maintenance. Probably the best penthouse in Benalmádena Costa! 1st floor: Entrance hall, guest bathroom, separate fully equipped kitchen, double bedroom with direct access to the main terrace, 1 double bedroom with a small balcony, spacious living room and dining area, master bedroom with dressing area, private balcony and on suite bathroom with Jacuzzi, sunny terrace with BBQ area, loving sitting area. Upstairs: Attic of 130m2 with a full bathroom, 2 bedrooms ( one has direct access to the terrace) The access to the property (1st floor) is by lift with a private code that also takes you to the garage. The second floor is accessed by stairs from this same floor. The main terrace (1st floor) has a large BBQ area with lovely sitting area surrounded with lovely plants. The upper terrace is a bit smaller and private. Both terraces are southwest orientation and offer amazing views of the golf, sea, pool and gardens of the urbanization and mountains. The property is immaculate condition with marble floors from Cascai, Portugal., double glazed windows, central air conditioning hot/cold throughout the property. It is sold fully furnished with high quality furniture and decorative objects brought from different countries in Asia and with an underground private parking space. ONE OF A KIND - PROPERTY DEFINITELY WORTH IT Total Build size: 497m2 Living area: 336m2 Terraces: 160m2 IBI:2.249 per year - Community fees: 376 per month - Year of construction: 2003