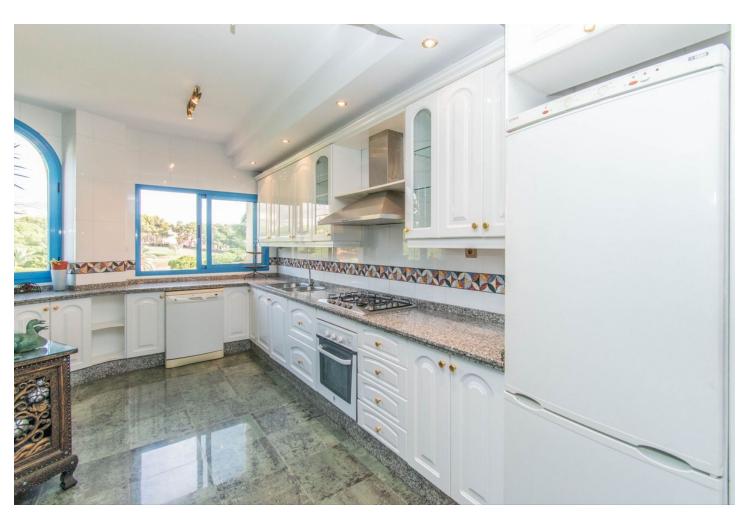

## Sales - Apartment - Torrequebrada 1.085.000€

www.mibgroup.es +34 662 58 96 58 info@mibgroup.es Community: 4,404 EUR / year IBI: 2,249 EUR / year

5

3

497 m2

Exclusive with FIRST CLASS HOMES - Luxury duplex penthouse, with a rental license, located in front of the Torrequebrada Golf Course, with panoramic views of the sea, the mountains and the golf course. Elegant and exclusive set with very good maintenance. Probably the best penthouse in Benalmádena Costa! 1st floor: Entrance hall, guest bathroom, separate fully equipped kitchen, double bedroom with direct access to the main terrace, 1 double bedroom with a small balcony, spacious living room and dining area, master bedroom with dressing area, private balcony and on suite bathroom with Jacuzzi, sunny terrace with BBQ area, loving sitting area. Upstairs: Attic of 130m2 with a full bathroom, 2 bedrooms ( one has direct access to the terrace) The access to the property (1st floor) is by lift with a private code that also takes you to the garage. The second floor is accessed by stairs from this same floor. The main terrace (1st floor) has a large BBQ area with lovely sitting area surrounded with lovely plants. The upper terrace is a bit smaller and private. Both terraces are southwest orientation and offer amazing views of the golf, sea, pool and gardens of the urbanization and mountains. The property is immaculate condition with marble floors from Cascai, Portugal., double glazed windows, central air conditioning hot/cold throughout the property. It is sold fully furnished with high quality furniture and decorative objects brought from different countries in Asia and with an underground private parking space. ONE OF A KIND - PROPERTY DEFINITELY WORTH IT Total Build size: 497m2 Living area: 336m2 Terraces: 160m2 IBI:2.249 per year - Community fees: 376 per month - Year of construction: 2003