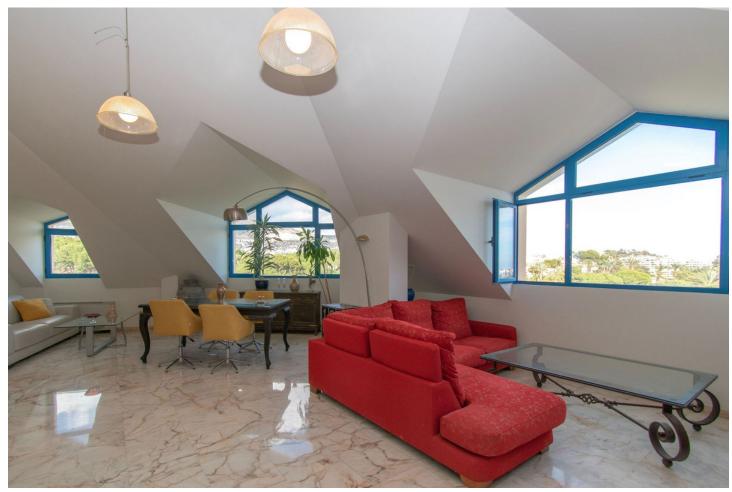

## Sales - Apartment - Torrequebrada 1.085.000€

www.mibgroup.es +34 662 58 96 58 info@mibgroup.es Community: 4,404 EUR / year IBI: 2,249 EUR / year

5

3

497 m2

Exclusive with FIRST CLASS HOMES - Luxury duplex penthouse, with a rental license, located in front of the Torrequebrada Golf Course, with panoramic views of the sea, the mountains and the golf course. Elegant and exclusive set with very good maintenance. Probably the best penthouse in Benalmádena Costa! 1st floor: Entrance hall, guest bathroom, separate fully equipped kitchen, double bedroom with direct access to the main terrace, 1 double bedroom with a small balcony, spacious living room and dining area, master bedroom with dressing area, private balcony and on suite bathroom with Jacuzzi, sunny terrace with BBQ area, loving sitting area. Upstairs: Attic of 130m2 with a full bathroom, 2 bedrooms ( one has direct access to the terrace) The access to the property (1st floor) is by lift with a private code that also takes you to the garage. The second floor is accessed by stairs from this same floor. The main terrace (1st floor) has a large BBQ area with lovely sitting area surrounded with lovely plants. The upper terrace is a bit smaller and private. Both terraces are southwest orientation and offer amazing views of the golf, sea, pool and gardens of the urbanization and mountains. The property is immaculate condition with marble floors from Cascai, Portugal., double glazed windows, central air conditioning hot/cold throughout the property. It is sold fully furnished with high quality furniture and decorative objects brought from different countries in Asia and with an underground private parking space. ONE OF A KIND - PROPERTY DEFINITELY WORTH IT Total Build size: 497m2 Living area: 336m2 Terraces: 160m2 IBI:2.249 per year - Community fees: 376 per month - Year of construction: 2003