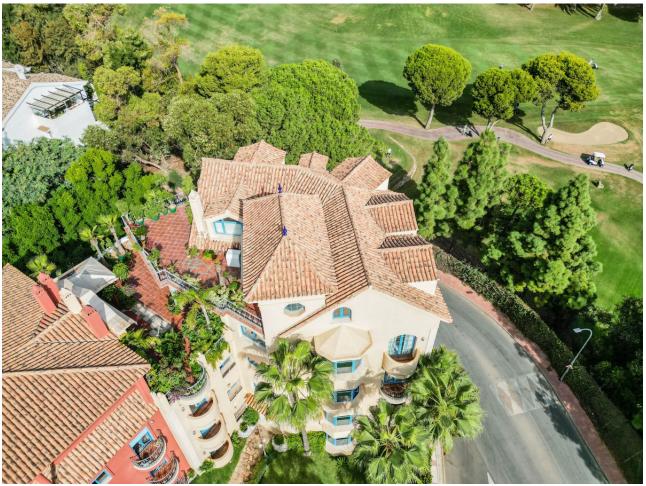

## Sales - Apartment - Torrequebrada 1.085.000€

www.mibgroup.es +34 662 58 96 58 info@mibgroup.es Community: 4,404 EUR / year IBI: 2,249 EUR / year

5

3

497 m2

Exclusive with FIRST CLASS HOMES - Luxury duplex penthouse, with a rental license, located in front of the Torrequebrada Golf Course, with panoramic views of the sea, the mountains and the golf course. Elegant and exclusive set with very good maintenance. Probably the best penthouse in Benalmádena Costa! 1st floor: Entrance hall, guest bathroom, separate fully equipped kitchen, double bedroom with direct access to the main terrace, 1 double bedroom with a small balcony, spacious living room and dining area, master bedroom with dressing area, private balcony and on suite bathroom with Jacuzzi, sunny terrace with BBQ area, loving sitting area. Upstairs: Attic of 130m2 with a full bathroom, 2 bedrooms ( one has direct access to the terrace) The access to the property (1st floor) is by lift with a private code that also takes you to the garage. The second floor is accessed by stairs from this same floor. The main terrace (1st floor) has a large BBQ area with lovely sitting area surrounded with lovely plants. The upper terrace is a bit smaller and private. Both terraces are southwest orientation and offer amazing views of the golf, sea, pool and gardens of the urbanization and mountains. The property is immaculate condition with marble floors from Cascai, Portugal., double glazed windows, central air conditioning hot/cold throughout the property. It is sold fully furnished with high quality furniture and decorative objects brought from different countries in Asia and with an underground private parking space. ONE OF A KIND - PROPERTY DEFINITELY WORTH IT Total Build size: 497m2 Living area: 336m2 Terraces: 160m2 IBI:2.249 per year - Community fees: 376 per month - Year of construction: 2003