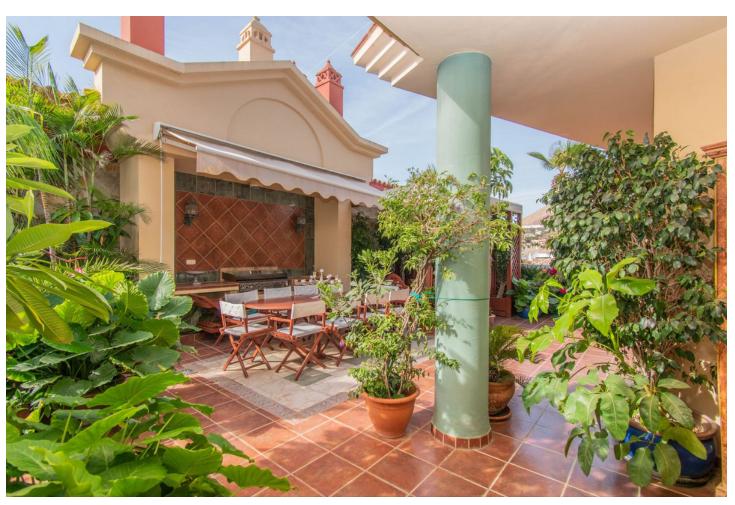

## Sales - Apartment - Torrequebrada 1.085.000€

www.mibgroup.es +34 662 58 96 58 info@mibgroup.es Community: 4,404 EUR / year IBI: 2,249 EUR / year

5

3

497 m2

Exclusive with FIRST CLASS HOMES - Luxury duplex penthouse, with a rental license, located in front of the Torrequebrada Golf Course, with panoramic views of the sea, the mountains and the golf course. Elegant and exclusive set with very good maintenance. Probably the best penthouse in Benalmádena Costa! 1st floor: Entrance hall, guest bathroom, separate fully equipped kitchen, double bedroom with direct access to the main terrace, 1 double bedroom with a small balcony, spacious living room and dining area, master bedroom with dressing area, private balcony and on suite bathroom with Jacuzzi, sunny terrace with BBQ area, loving sitting area. Upstairs: Attic of 130m2 with a full bathroom, 2 bedrooms ( one has direct access to the terrace) The access to the property (1st floor) is by lift with a private code that also takes you to the garage. The second floor is accessed by stairs from this same floor. The main terrace (1st floor) has a large BBQ area with lovely sitting area surrounded with lovely plants. The upper terrace is a bit smaller and private. Both terraces are southwest orientation and offer amazing views of the golf, sea, pool and gardens of the urbanization and mountains. The property is immaculate condition with marble floors from Cascai, Portugal., double glazed windows, central air conditioning hot/cold throughout the property. It is sold fully furnished with high quality furniture and decorative objects brought from different countries in Asia and with an underground private parking space. ONE OF A KIND - PROPERTY DEFINITELY WORTH IT Total Build size: 497m2 Living area: 336m2 Terraces: 160m2 IBI:2.249 per year - Community fees: 376 per month - Year of construction: 2003