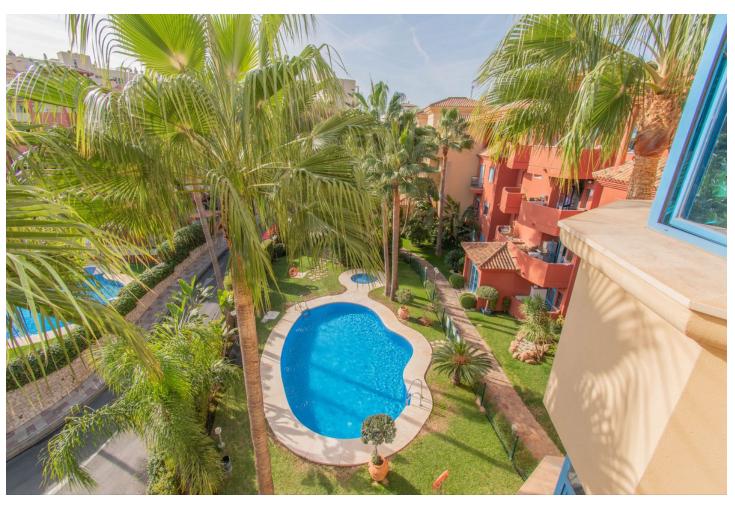

## Sales - Apartment - Torrequebrada 1.085.000€

www.mibgroup.es +34 662 58 96 58 info@mibgroup.es Community: 4,404 EUR / year IBI: 2,249 EUR / year

5

3

497 m2

Exclusive with FIRST CLASS HOMES - Luxury duplex penthouse, with a rental license, located in front of the Torrequebrada Golf Course, with panoramic views of the sea, the mountains and the golf course. Elegant and exclusive set with very good maintenance. Probably the best penthouse in Benalmádena Costa! 1st floor: Entrance hall, guest bathroom, separate fully equipped kitchen, double bedroom with direct access to the main terrace, 1 double bedroom with a small balcony, spacious living room and dining area, master bedroom with dressing area, private balcony and on suite bathroom with Jacuzzi, sunny terrace with BBQ area, loving sitting area. Upstairs: Attic of 130m2 with a full bathroom, 2 bedrooms ( one has direct access to the terrace) The access to the property (1st floor) is by lift with a private code that also takes you to the garage. The second floor is accessed by stairs from this same floor. The main terrace (1st floor) has a large BBQ area with lovely sitting area surrounded with lovely plants. The upper terrace is a bit smaller and private. Both terraces are southwest orientation and offer amazing views of the golf, sea, pool and gardens of the urbanization and mountains. The property is immaculate condition with marble floors from Cascai, Portugal., double glazed windows, central air conditioning hot/cold throughout the property. It is sold fully furnished with high quality furniture and decorative objects brought from different countries in Asia and with an underground private parking space. ONE OF A KIND - PROPERTY DEFINITELY WORTH IT Total Build size: 497m2 Living area: 336m2 Terraces: 160m2 IBI:2.249 per year - Community fees: 376 per month - Year of construction: 2003