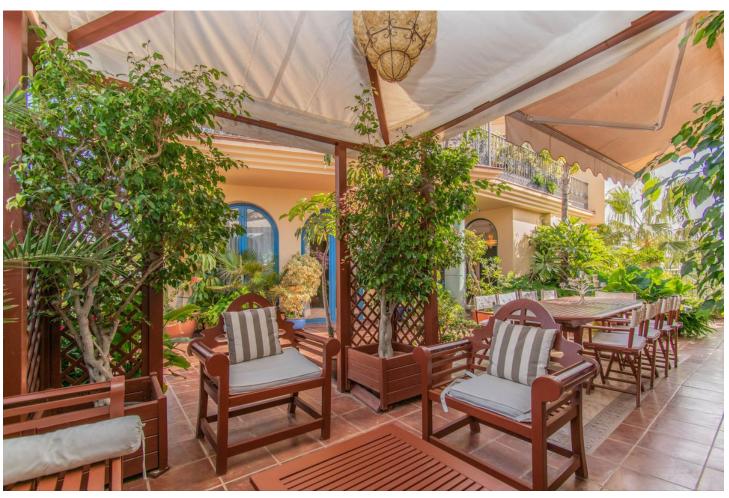

## Sales - Apartment - Torrequebrada 1.085.000€

www.mibgroup.es +34 662 58 96 58 info@mibgroup.es Community: 4,404 EUR / year IBI: 2,249 EUR / year

5

3

497 m2

Exclusive with FIRST CLASS HOMES - Luxury duplex penthouse, with a rental license, located in front of the Torrequebrada Golf Course, with panoramic views of the sea, the mountains and the golf course. Elegant and exclusive set with very good maintenance. Probably the best penthouse in Benalmádena Costa! 1st floor: Entrance hall, guest bathroom, separate fully equipped kitchen, double bedroom with direct access to the main terrace, 1 double bedroom with a small balcony, spacious living room and dining area, master bedroom with dressing area, private balcony and on suite bathroom with Jacuzzi, sunny terrace with BBQ area, loving sitting area. Upstairs: Attic of 130m2 with a full bathroom, 2 bedrooms ( one has direct access to the terrace) The access to the property (1st floor) is by lift with a private code that also takes you to the garage. The second floor is accessed by stairs from this same floor. The main terrace (1st floor) has a large BBQ area with lovely sitting area surrounded with lovely plants. The upper terrace is a bit smaller and private. Both terraces are southwest orientation and offer amazing views of the golf, sea, pool and gardens of the urbanization and mountains. The property is immaculate condition with marble floors from Cascai, Portugal., double glazed windows, central air conditioning hot/cold throughout the property. It is sold fully furnished with high quality furniture and decorative objects brought from different countries in Asia and with an underground private parking space. ONE OF A KIND - PROPERTY DEFINITELY WORTH IT Total Build size: 497m2 Living area: 336m2 Terraces: 160m2 IBI:2.249 per year - Community fees: 376 per month - Year of construction: 2003