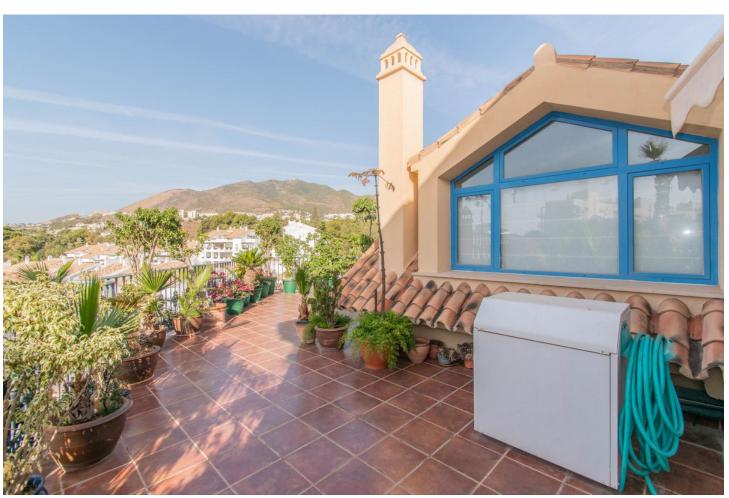

## Sales - Apartment - Torrequebrada 1.085.000€

www.mibgroup.es +34 662 58 96 58 info@mibgroup.es Community: 4,404 EUR / year IBI: 2,249 EUR / year

5

3

497 m2

Exclusive with FIRST CLASS HOMES - Luxury duplex penthouse, with a rental license, located in front of the Torrequebrada Golf Course, with panoramic views of the sea, the mountains and the golf course. Elegant and exclusive set with very good maintenance. Probably the best penthouse in Benalmádena Costa! 1st floor: Entrance hall, guest bathroom, separate fully equipped kitchen, double bedroom with direct access to the main terrace, 1 double bedroom with a small balcony, spacious living room and dining area, master bedroom with dressing area, private balcony and on suite bathroom with Jacuzzi, sunny terrace with BBQ area, loving sitting area. Upstairs: Attic of 130m2 with a full bathroom, 2 bedrooms ( one has direct access to the terrace) The access to the property (1st floor) is by lift with a private code that also takes you to the garage. The second floor is accessed by stairs from this same floor. The main terrace (1st floor) has a large BBQ area with lovely sitting area surrounded with lovely plants. The upper terrace is a bit smaller and private. Both terraces are southwest orientation and offer amazing views of the golf, sea, pool and gardens of the urbanization and mountains. The property is immaculate condition with marble floors from Cascai, Portugal., double glazed windows, central air conditioning hot/cold throughout the property. It is sold fully furnished with high quality furniture and decorative objects brought from different countries in Asia and with an underground private parking space. ONE OF A KIND - PROPERTY DEFINITELY WORTH IT Total Build size: 497m2 Living area: 336m2 Terraces: 160m2 IBI:2.249 per year - Community fees: 376 per month - Year of construction: 2003