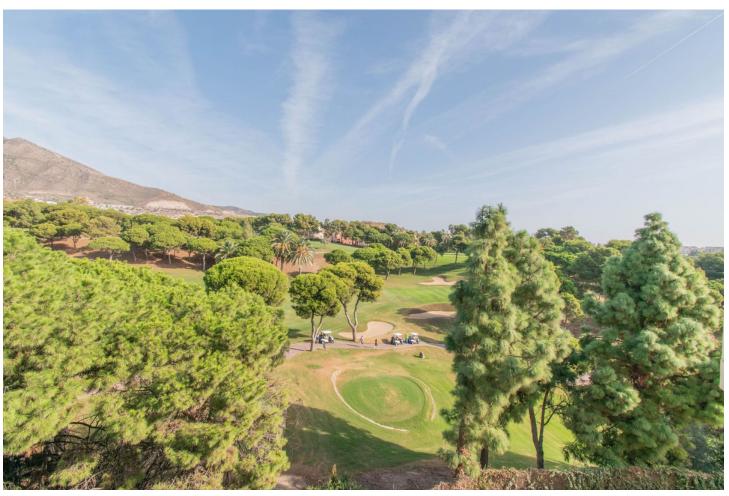

## Sales - Apartment - Torrequebrada 1.085.000€

www.mibgroup.es +34 662 58 96 58 info@mibgroup.es Community: 4,404 EUR / year IBI: 2,249 EUR / year

5

3

497 m2

Exclusive with FIRST CLASS HOMES - Luxury duplex penthouse, with a rental license, located in front of the Torrequebrada Golf Course, with panoramic views of the sea, the mountains and the golf course. Elegant and exclusive set with very good maintenance. Probably the best penthouse in Benalmádena Costa! 1st floor: Entrance hall, guest bathroom, separate fully equipped kitchen, double bedroom with direct access to the main terrace, 1 double bedroom with a small balcony, spacious living room and dining area, master bedroom with dressing area, private balcony and on suite bathroom with Jacuzzi, sunny terrace with BBQ area, loving sitting area. Upstairs: Attic of 130m2 with a full bathroom, 2 bedrooms ( one has direct access to the terrace) The access to the property (1st floor) is by lift with a private code that also takes you to the garage. The second floor is accessed by stairs from this same floor. The main terrace (1st floor) has a large BBQ area with lovely sitting area surrounded with lovely plants. The upper terrace is a bit smaller and private. Both terraces are southwest orientation and offer amazing views of the golf, sea, pool and gardens of the urbanization and mountains. The property is immaculate condition with marble floors from Cascai, Portugal., double glazed windows, central air conditioning hot/cold throughout the property. It is sold fully furnished with high quality furniture and decorative objects brought from different countries in Asia and with an underground private parking space. ONE OF A KIND - PROPERTY DEFINITELY WORTH IT Total Build size: 497m2 Living area: 336m2 Terraces: 160m2 IBI:2.249 per year - Community fees: 376 per month - Year of construction: 2003