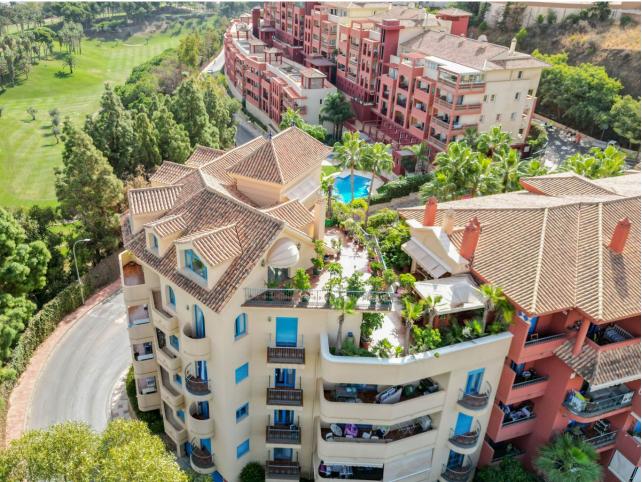

## Sales - Apartment - Torrequebrada 1.085.000€

www.mibgroup.es +34 662 58 96 58 info@mibgroup.es Community: 4,404 EUR / year IBI: 2,249 EUR / year

5

3

497 m2

Exclusive with FIRST CLASS HOMES - Luxury duplex penthouse, with a rental license, located in front of the Torrequebrada Golf Course, with panoramic views of the sea, the mountains and the golf course. Elegant and exclusive set with very good maintenance. Probably the best penthouse in Benalmádena Costa! 1st floor: Entrance hall, guest bathroom, separate fully equipped kitchen, double bedroom with direct access to the main terrace, 1 double bedroom with a small balcony, spacious living room and dining area, master bedroom with dressing area, private balcony and on suite bathroom with Jacuzzi, sunny terrace with BBQ area, loving sitting area. Upstairs: Attic of 130m2 with a full bathroom, 2 bedrooms ( one has direct access to the terrace) The access to the property (1st floor) is by lift with a private code that also takes you to the garage. The second floor is accessed by stairs from this same floor. The main terrace (1st floor) has a large BBQ area with lovely sitting area surrounded with lovely plants. The upper terrace is a bit smaller and private. Both terraces are southwest orientation and offer amazing views of the golf, sea, pool and gardens of the urbanization and mountains. The property is immaculate condition with marble floors from Cascai, Portugal., double glazed windows, central air conditioning hot/cold throughout the property. It is sold fully furnished with high quality furniture and decorative objects brought from different countries in Asia and with an underground private parking space. ONE OF A KIND - PROPERTY DEFINITELY WORTH IT Total Build size: 497m2 Living area: 336m2 Terraces: 160m2 IBI:2.249 per year - Community fees: 376 per month - Year of construction: 2003