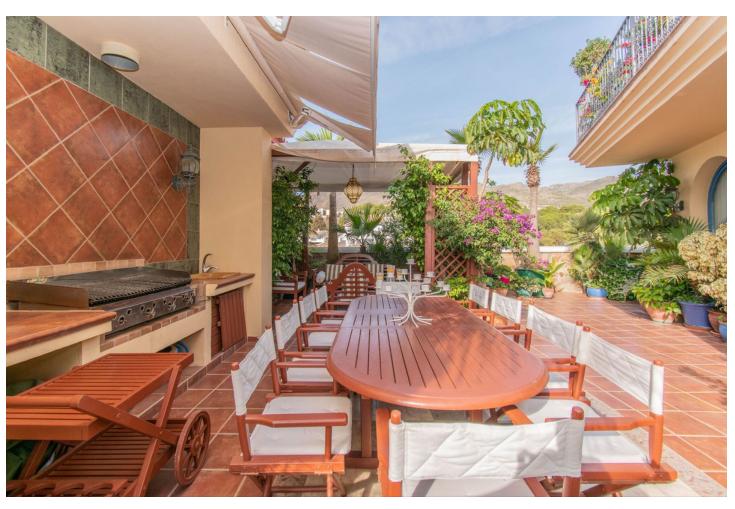

## Sales - Apartment - Torrequebrada 1.085.000€

www.mibgroup.es +34 662 58 96 58 info@mibgroup.es Community: 4,404 EUR / year IBI: 2,249 EUR / year

5

3

497 m2

Exclusive with FIRST CLASS HOMES - Luxury duplex penthouse, with a rental license, located in front of the Torrequebrada Golf Course, with panoramic views of the sea, the mountains and the golf course. Elegant and exclusive set with very good maintenance. Probably the best penthouse in Benalmádena Costa! 1st floor: Entrance hall, guest bathroom, separate fully equipped kitchen, double bedroom with direct access to the main terrace, 1 double bedroom with a small balcony, spacious living room and dining area, master bedroom with dressing area, private balcony and on suite bathroom with Jacuzzi, sunny terrace with BBQ area, loving sitting area. Upstairs: Attic of 130m2 with a full bathroom, 2 bedrooms ( one has direct access to the terrace) The access to the property (1st floor) is by lift with a private code that also takes you to the garage. The second floor is accessed by stairs from this same floor. The main terrace (1st floor) has a large BBQ area with lovely sitting area surrounded with lovely plants. The upper terrace is a bit smaller and private. Both terraces are southwest orientation and offer amazing views of the golf, sea, pool and gardens of the urbanization and mountains. The property is immaculate condition with marble floors from Cascai, Portugal., double glazed windows, central air conditioning hot/cold throughout the property. It is sold fully furnished with high quality furniture and decorative objects brought from different countries in Asia and with an underground private parking space. ONE OF A KIND - PROPERTY DEFINITELY WORTH IT Total Build size: 497m2 Living area: 336m2 Terraces: 160m2 IBI:2.249 per year - Community fees: 376 per month - Year of construction: 2003