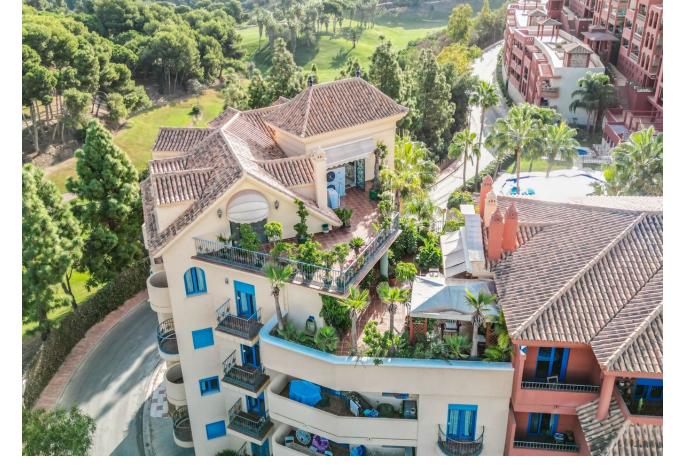

## Sales - Apartment - Torrequebrada 1.085.000€

www.mibgroup.es +34 662 58 96 58 info@mibgroup.es Community: 4,404 EUR / year IBI: 2,249 EUR / year

5

3

497 m2

Exclusive with FIRST CLASS HOMES - Luxury duplex penthouse, with a rental license, located in front of the Torrequebrada Golf Course, with panoramic views of the sea, the mountains and the golf course. Elegant and exclusive set with very good maintenance. Probably the best penthouse in Benalmádena Costa! 1st floor: Entrance hall, guest bathroom, separate fully equipped kitchen, double bedroom with direct access to the main terrace, 1 double bedroom with a small balcony, spacious living room and dining area, master bedroom with dressing area, private balcony and on suite bathroom with Jacuzzi, sunny terrace with BBQ area, loving sitting area. Upstairs: Attic of 130m2 with a full bathroom, 2 bedrooms ( one has direct access to the terrace) The access to the property (1st floor) is by lift with a private code that also takes you to the garage. The second floor is accessed by stairs from this same floor. The main terrace (1st floor) has a large BBQ area with lovely sitting area surrounded with lovely plants. The upper terrace is a bit smaller and private. Both terraces are southwest orientation and offer amazing views of the golf, sea, pool and gardens of the urbanization and mountains. The property is immaculate condition with marble floors from Cascai, Portugal., double glazed windows, central air conditioning hot/cold throughout the property. It is sold fully furnished with high quality furniture and decorative objects brought from different countries in Asia and with an underground private parking space. ONE OF A KIND - PROPERTY DEFINITELY WORTH IT Total Build size: 497m2 Living area: 336m2 Terraces: 160m2 IBI:2.249 per year - Community fees: 376 per month - Year of construction: 2003