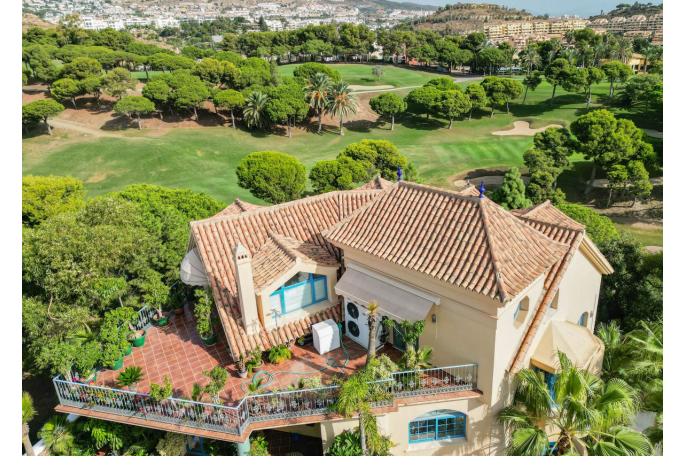

## Sales - Apartment - Torrequebrada 1.085.000€

www.mibgroup.es +34 662 58 96 58 info@mibgroup.es Community: 4,404 EUR / year IBI: 2,249 EUR / year

5

3

497 m2

Exclusive with FIRST CLASS HOMES - Luxury duplex penthouse, with a rental license, located in front of the Torrequebrada Golf Course, with panoramic views of the sea, the mountains and the golf course. Elegant and exclusive set with very good maintenance. Probably the best penthouse in Benalmádena Costa! 1st floor: Entrance hall, guest bathroom, separate fully equipped kitchen, double bedroom with direct access to the main terrace, 1 double bedroom with a small balcony, spacious living room and dining area, master bedroom with dressing area, private balcony and on suite bathroom with Jacuzzi, sunny terrace with BBQ area, loving sitting area. Upstairs: Attic of 130m2 with a full bathroom, 2 bedrooms ( one has direct access to the terrace) The access to the property (1st floor) is by lift with a private code that also takes you to the garage. The second floor is accessed by stairs from this same floor. The main terrace (1st floor) has a large BBQ area with lovely sitting area surrounded with lovely plants. The upper terrace is a bit smaller and private. Both terraces are southwest orientation and offer amazing views of the golf, sea, pool and gardens of the urbanization and mountains. The property is immaculate condition with marble floors from Cascai, Portugal., double glazed windows, central air conditioning hot/cold throughout the property. It is sold fully furnished with high quality furniture and decorative objects brought from different countries in Asia and with an underground private parking space. ONE OF A KIND - PROPERTY DEFINITELY WORTH IT Total Build size: 497m2 Living area: 336m2 Terraces: 160m2 IBI:2.249 per year - Community fees: 376 per month - Year of construction: 2003