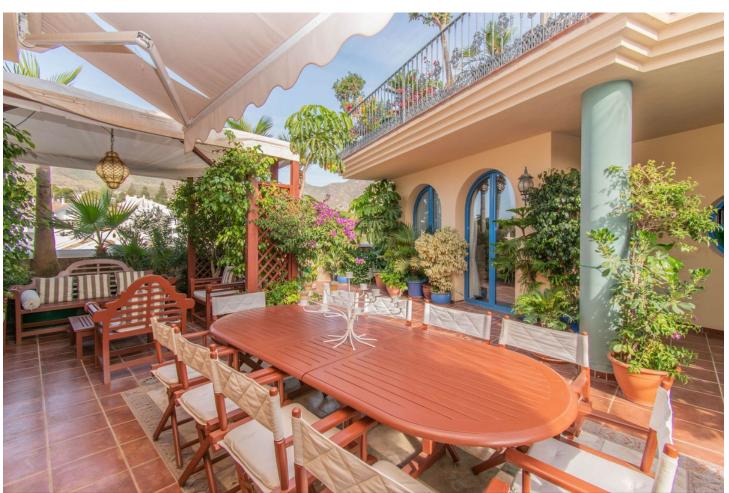

## Sales - Apartment - Torrequebrada 1.085.000€

www.mibgroup.es +34 662 58 96 58 info@mibgroup.es Community: 4,404 EUR / year IBI: 2,249 EUR / year

5

3

497 m2

Exclusive with FIRST CLASS HOMES - Luxury duplex penthouse, with a rental license, located in front of the Torrequebrada Golf Course, with panoramic views of the sea, the mountains and the golf course. Elegant and exclusive set with very good maintenance. Probably the best penthouse in Benalmádena Costa! 1st floor: Entrance hall, guest bathroom, separate fully equipped kitchen, double bedroom with direct access to the main terrace, 1 double bedroom with a small balcony, spacious living room and dining area, master bedroom with dressing area, private balcony and on suite bathroom with Jacuzzi, sunny terrace with BBQ area, loving sitting area. Upstairs: Attic of 130m2 with a full bathroom, 2 bedrooms ( one has direct access to the terrace) The access to the property (1st floor) is by lift with a private code that also takes you to the garage. The second floor is accessed by stairs from this same floor. The main terrace (1st floor) has a large BBQ area with lovely sitting area surrounded with lovely plants. The upper terrace is a bit smaller and private. Both terraces are southwest orientation and offer amazing views of the golf, sea, pool and gardens of the urbanization and mountains. The property is immaculate condition with marble floors from Cascai, Portugal., double glazed windows, central air conditioning hot/cold throughout the property. It is sold fully furnished with high quality furniture and decorative objects brought from different countries in Asia and with an underground private parking space. ONE OF A KIND - PROPERTY DEFINITELY WORTH IT Total Build size: 497m2 Living area: 336m2 Terraces: 160m2 IBI:2.249 per year - Community fees: 376 per month - Year of construction: 2003