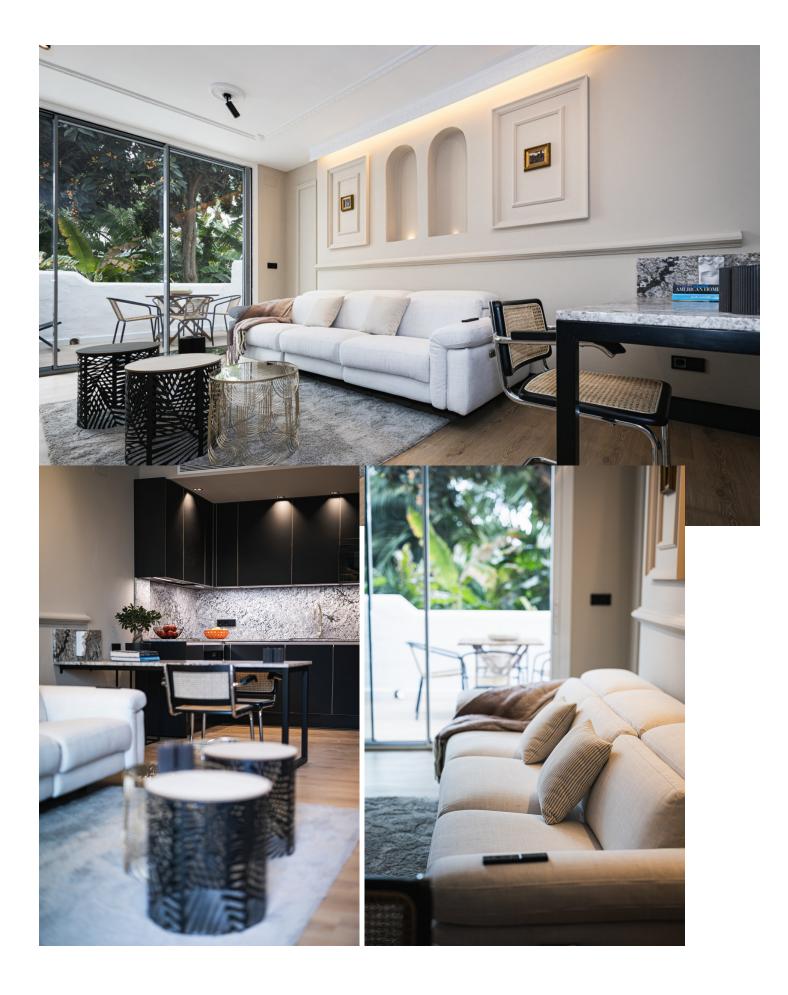

We present this luxury apartment that combines high quality and meticulous design with elegant colours, finishes and materials, decorative mouldings, wide distribution and conception of space, large Italian marble fireplace as the central axis of the living room. The bathroom is classic, bur modern and elegant in the same time, finished in different types of marble. The bedroom has good size, with large built-in wardrobe, designer TV cabinet and small library. Latest generation kitchen furniture and modern design, combining black and gold colours with imported granite stone countertop. In conclusion, the property has a very comfortable distribution - spacious rooms, divided into living-dining-kitchen, en-suite bathroom and bedroom with built-in wardrobes and window to the garden. It also has a terrace with table, chairs and sun loungers, connected to the living room, with panoramic views of the gardens and the pool. This luxury apartment is located within the 5-star hotel complexes of Puente Romano and Nobu, with the advantages that this implies, being able to use their facilities and services, such as swimming pools, room service, sports facilities, etc., thus enjoying all the advantages of a 5-star hotel and a private home at the same time, which sets it apart from any other housing complex. It is just a few metres from the beach, which can be accessed directly on foot, and from La Plaza, Puente Romano, an unique international gastronomic and leisure centre, as it is home to the famous restaurants Nobu, Cipriani, Gaia, Coya, Leña and Bibo (by Dani García), El Pimpi.