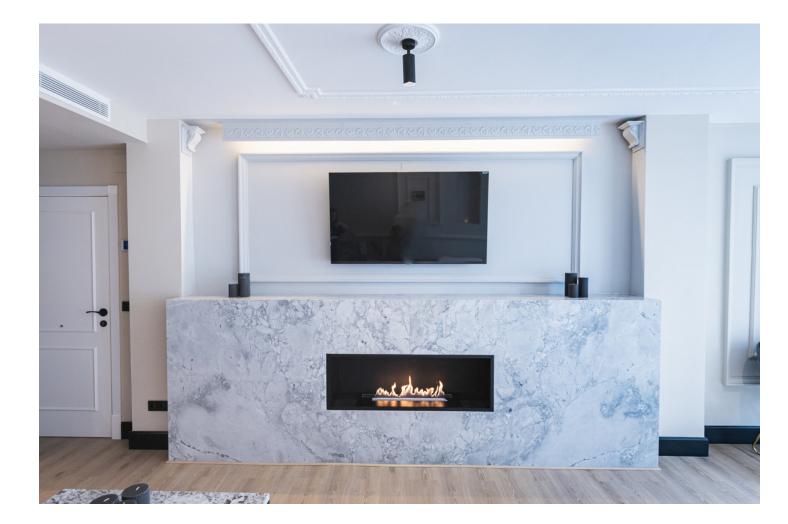

We present this luxury apartment that combines high quality and meticulous design with elegant colours, finishes and materials, decorative mouldings, wide distribution and conception of space, large Italian marble fireplace as the central axis of the living room. The bathroom is classic, bur modern and elegant in the same time, finished in different types of marble. The bedroom has good size, with large built-in wardrobe, designer TV cabinet and small library. Latest generation kitchen furniture and modern design, combining black and gold colours with imported granite stone countertop. In conclusion, the property has a very comfortable distribution - spacious rooms, divided into living-dining-kitchen, en-suite bathroom and bedroom with built-in wardrobes and window to the garden. It also has a terrace with table, chairs and sun loungers, connected to the living room, with panoramic views of the gardens and the pool. This luxury apartment is located within the 5-star hotel complexes of Puente Romano and Nobu, with the advantages that this implies, being able to use their facilities and services, such as swimming pools, room service, sports facilities, etc., thus enjoying all the advantages of a 5-star hotel and a private home at the same time, which sets it apart from any other housing complex. It is just a few metres from the beach, which can be accessed directly on foot, and from La Plaza, Puente Romano, an unique international gastronomic and leisure centre, as it is home to the famous restaurants Nobu, Cipriani, Gaia, Coya, Leña and Bibo (by Dani García), El Pimpi.