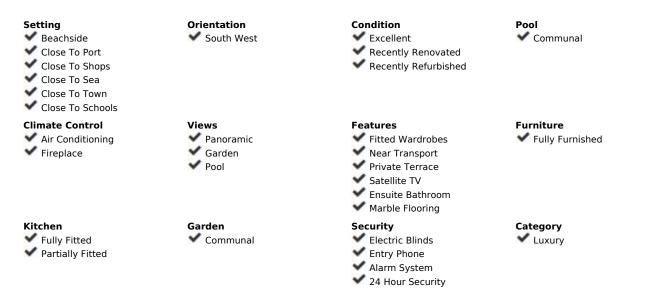

We present this luxury apartment that combines high quality and meticulous design with elegant colours, finishes and materials, decorative mouldings, wide distribution and conception of space, large Italian marble fireplace as the central axis of the living room. The bathroom is classic, bur modern and elegant in the same time, finished in different types of marble. The bedroom has good size, with large built-in wardrobe, designer TV cabinet and small library. Latest generation kitchen furniture and modern design, combining black and gold colours with imported granite stone countertop. In conclusion, the property has a very comfortable distribution - spacious rooms, divided into living-dining-kitchen, en-suite bathroom and bedroom with built-in wardrobes and window to the garden. It also has a terrace with table, chairs and sun loungers, connected to the living room, with panoramic views of the gardens and the pool. This luxury apartment is located within the 5-star hotel complexes of Puente Romano and Nobu, with the advantages that this implies, being able to use their facilities and services, such as swimming pools, room service, sports facilities, etc., thus enjoying all the advantages of a 5-star hotel and a private home at the same time, which sets it apart from any other housing complex. It is just a few metres from the beach, which can be accessed directly on foot, and from La Plaza, Puente Romano, an unique international gastronomic and leisure centre, as it is home to the famous restaurants Nobu, Cipriani, Gaia, Coya, Leña and Bibo (by Dani García), El Pimpi.