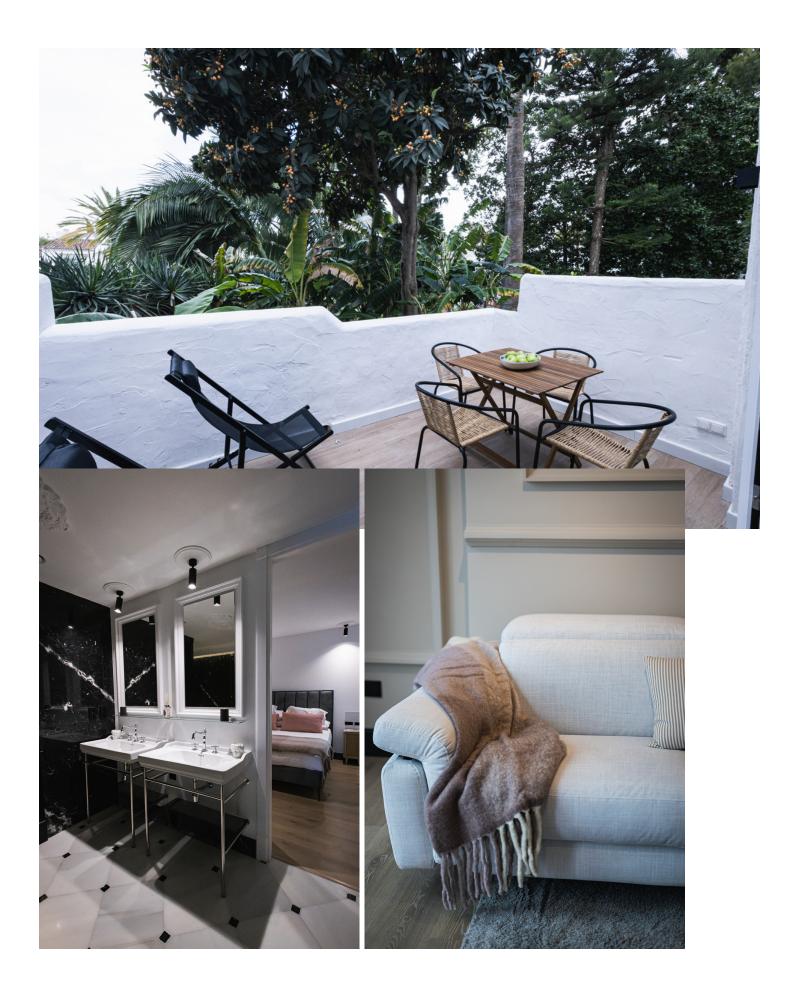

We present this luxury apartment that combines high quality and meticulous design with elegant colours, finishes and materials, decorative mouldings, wide distribution and conception of space, large Italian marble fireplace as the central axis of the living room. The bathroom is classic, bur modern and elegant in the same time, finished in different types of marble. The bedroom has good size, with large built-in wardrobe, designer TV cabinet and small library. Latest generation kitchen furniture and modern design, combining black and gold colours with imported granite stone countertop. In conclusion, the property has a very comfortable distribution - spacious rooms, divided into living-dining-kitchen, en-suite bathroom and bedroom with built-in wardrobes and window to the garden. It also has a terrace with table, chairs and sun loungers, connected to the living room, with panoramic views of the gardens and the pool. This luxury apartment is located within the 5-star hotel complexes of Puente Romano and Nobu, with the advantages that this implies, being able to use their facilities and services, such as swimming pools, room service, sports facilities, etc., thus enjoying all the advantages of a 5-star hotel and a private home at the same time, which sets it apart from any other housing complex. It is just a few metres from the beach, which can be accessed directly on foot, and from La Plaza, Puente Romano, an unique international gastronomic and leisure centre, as it is home to the famous restaurants Nobu, Cipriani, Gaia, Coya, Leña and Bibo (by Dani García), El Pimpi.