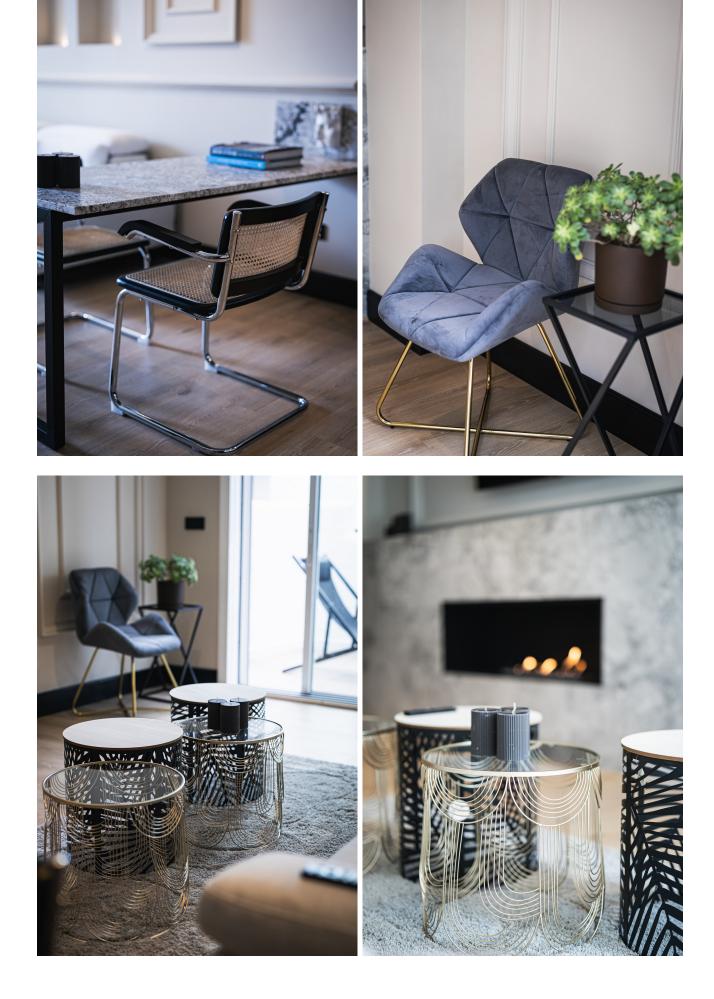

We present this luxury apartment that combines high quality and meticulous design with elegant colours, finishes and materials, decorative mouldings, wide distribution and conception of space, large Italian marble fireplace as the central axis of the living room. The bathroom is classic, bur modern and elegant in the same time, finished in different types of marble. The bedroom has good size, with large built-in wardrobe, designer TV cabinet and small library. Latest generation kitchen furniture and modern design, combining black and gold colours with imported granite stone countertop. In conclusion, the property has a very comfortable distribution - spacious rooms, divided into living-dining-kitchen, en-suite bathroom and bedroom with built-in wardrobes and window to the garden. It also has a terrace with table, chairs and sun loungers, connected to the living room, with panoramic views of the gardens and the pool. This luxury apartment is located within the 5-star hotel complexes of Puente Romano and Nobu, with the advantages that this implies, being able to use their facilities and services, such as swimming pools, room service, sports facilities, etc., thus enjoying all the advantages of a 5-star hotel and a private home at the same time, which sets it apart from any other housing complex. It is just a few metres from the beach, which can be accessed directly on foot, and from La Plaza, Puente Romano, an unique international gastronomic and leisure centre, as it is home to the famous restaurants Nobu, Cipriani, Gaia, Coya, Leña and Bibo (by Dani García), El Pimpi.