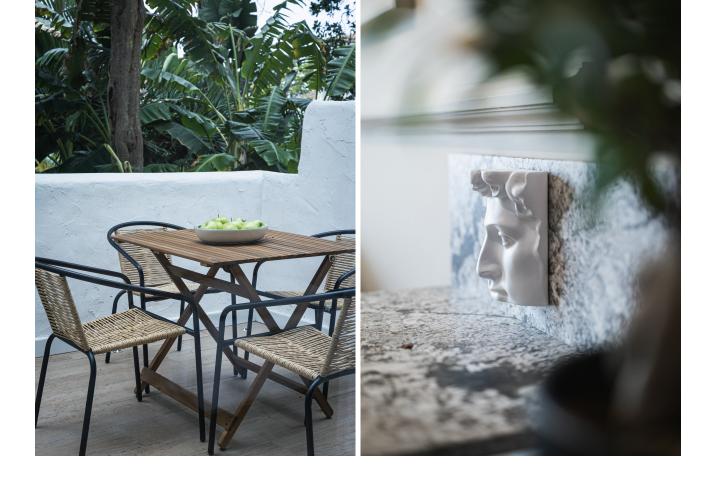

We present this luxury apartment that combines high quality and meticulous design with elegant colours, finishes and materials, decorative mouldings, wide distribution and conception of space, large Italian marble fireplace as the central axis of the living room. The bathroom is classic, bur modern and elegant in the same time, finished in different types of marble. The bedroom has good size, with large built-in wardrobe, designer TV cabinet and small library. Latest generation kitchen furniture and modern design, combining black and gold colours with imported granite stone countertop. In conclusion, the property has a very comfortable distribution - spacious rooms, divided into living-dining-kitchen, en-suite bathroom and bedroom with built-in wardrobes and window to the garden. It also has a terrace with table, chairs and sun loungers, connected to the living room, with panoramic views of the gardens and the pool. This luxury apartment is located within the 5-star hotel complexes of Puente Romano and Nobu, with the advantages that this implies, being able to use their facilities and services, such as swimming pools, room service, sports facilities, etc., thus enjoying all the advantages of a 5-star hotel and a private home at the same time, which sets it apart from any other housing complex. It is just a few metres from the beach, which can be accessed directly on foot, and from La Plaza, Puente Romano, an unique international gastronomic and leisure centre, as it is home to the famous restaurants Nobu, Cipriani, Gaia, Coya, Leña and Bibo (by Dani García), El Pimpi.