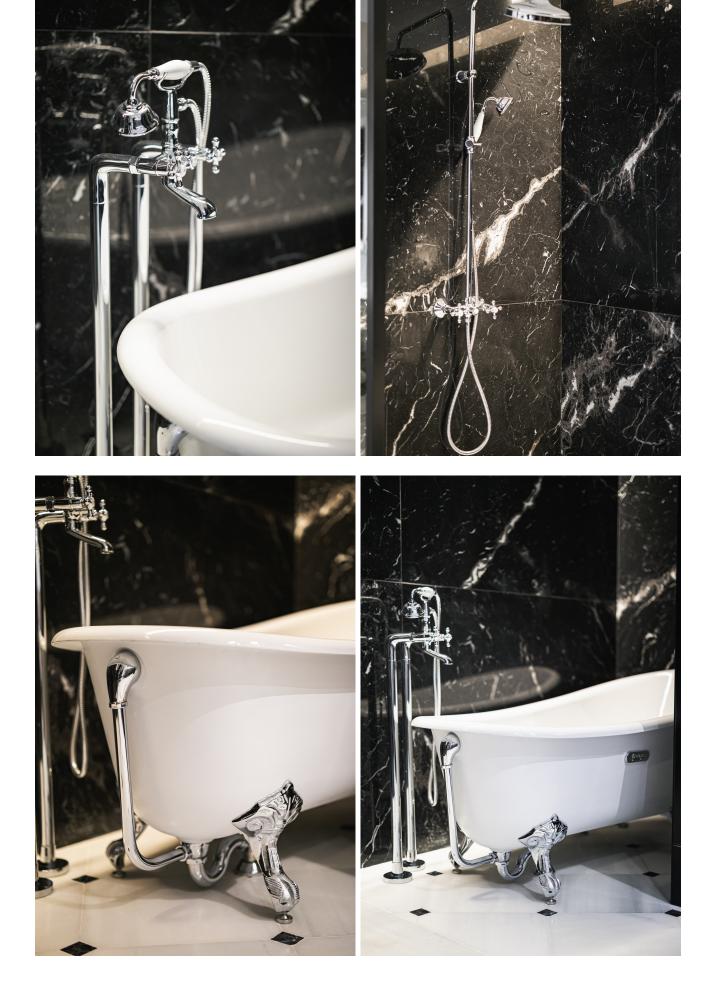

We present this luxury apartment that combines high quality and meticulous design with elegant colours, finishes and materials, decorative mouldings, wide distribution and conception of space, large Italian marble fireplace as the central axis of the living room. The bathroom is classic, bur modern and elegant in the same time, finished in different types of marble. The bedroom has good size, with large built-in wardrobe, designer TV cabinet and small library. Latest generation kitchen furniture and modern design, combining black and gold colours with imported granite stone countertop. In conclusion, the property has a very comfortable distribution - spacious rooms, divided into living-dining-kitchen, en-suite bathroom and bedroom with built-in wardrobes and window to the garden. It also has a terrace with table, chairs and sun loungers, connected to the living room, with panoramic views of the gardens and the pool. This luxury apartment is located within the 5-star hotel complexes of Puente Romano and Nobu, with the advantages that this implies, being able to use their facilities and services, such as swimming pools, room service, sports facilities, etc., thus enjoying all the advantages of a 5-star hotel and a private home at the same time, which sets it apart from any other housing complex. It is just a few metres from the beach, which can be accessed directly on foot, and from La Plaza, Puente Romano, an unique international gastronomic and leisure centre, as it is home to the famous restaurants Nobu, Cipriani, Gaia, Coya, Leña and Bibo (by Dani García), El Pimpi.