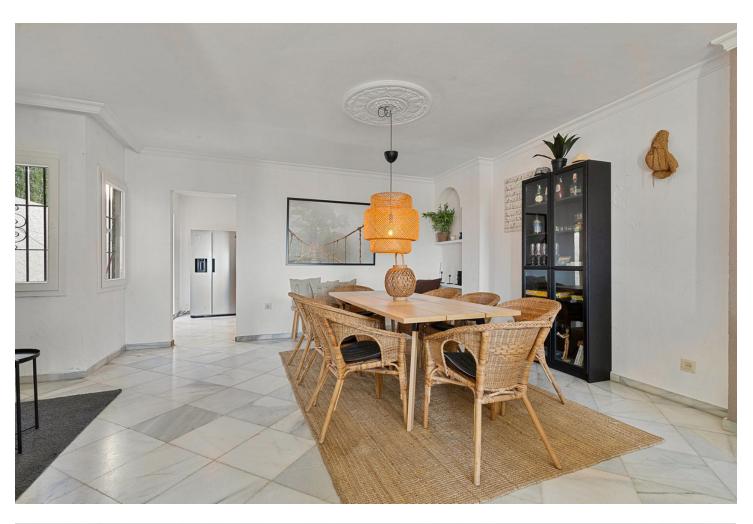

Charming townhouse with four bedrooms in Torremolinos A unusually large townhouse that offers everything you could ask for in a comfortable living space on the Costa del Sol. The townhouse is built across four levels with the following layout. You enter through the gate to a small yard that leads to a large storage room on the ground floor of over 60 m², which can be used as a hobby room, office, gym, or a small guest apartment. A small staircase takes you up to the ground floor with the main entrance. Here, there is a lovely spacious terrace overlooking the pool. On this level, there is a large living room of 50 m² with a large dining area and a fireplace. From the living room, you enter the fully equipped kitchen with everything you need. Outside the kitchen, there is a patio for drying laundry. On the second floor, there are three bedrooms, one of which has access to a large west-facing terrace. There is also a bathroom on this floor. At the very top, on the third floor, there is another large bedroom and bathroom. From this room, you have access to a small terrace and a lovely sea view. Right in front of the townhouse is the communal pool. The price also includes a private garage in a nearby building. The location is absolutely fantastic, just 500 meters from the beach in Carhuela and within walking distance of the well-known supermarket Lidl. There are bus and train stations that conveniently take you to Malaga or Fuengirola. The townhouse is sold fully furnished.