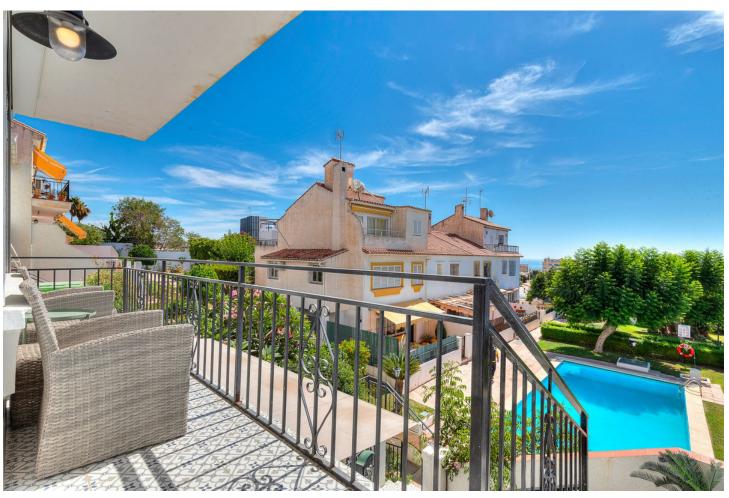

Charming townhouse with four bedrooms in Torremolinos A unusually large townhouse that offers everything you could ask for in a comfortable living space on the Costa del Sol. The townhouse is built across four levels with the following layout. You enter through the gate to a small yard that leads to a large storage room on the ground floor of over 60 m², which can be used as a hobby room, office, gym, or a small guest apartment. A small staircase takes you up to the ground floor with the main entrance. Here, there is a lovely spacious terrace overlooking the pool. On this level, there is a large living room of 50 m² with a large dining area and a fireplace. From the living room, you enter the fully equipped kitchen with everything you need. Outside the kitchen, there is a patio for drying laundry. On the second floor, there are three bedrooms, one of which has access to a large west-facing terrace. There is also a bathroom on this floor. At the very top, on the third floor, there is another large bedroom and bathroom. From this room, you have access to a small terrace and a lovely sea view. Right in front of the townhouse is the communal pool. The price also includes a private garage in a nearby building. The location is absolutely fantastic, just 500 meters from the beach in Carhuela and within walking distance of the well-known supermarket Lidl. There are bus and train stations that conveniently take you to Malaga or Fuengirola. The townhouse is sold fully furnished.