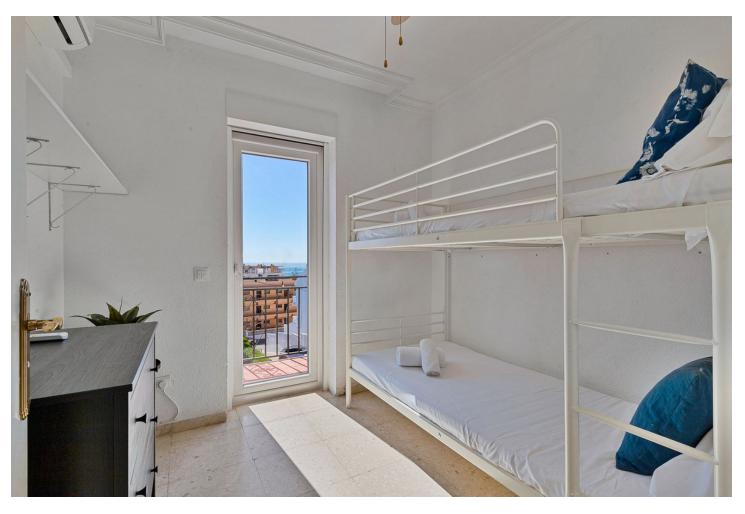

Charming townhouse with four bedrooms in Torremolinos A unusually large townhouse that offers everything you could ask for in a comfortable living space on the Costa del Sol. The townhouse is built across four levels with the following layout. You enter through the gate to a small yard that leads to a large storage room on the ground floor of over 60 m², which can be used as a hobby room, office, gym, or a small guest apartment. A small staircase takes you up to the ground floor with the main entrance. Here, there is a lovely spacious terrace overlooking the pool. On this level, there is a large living room of 50 m² with a large dining area and a fireplace. From the living room, you enter the fully equipped kitchen with everything you need. Outside the kitchen, there is a patio for drying laundry. On the second floor, there are three bedrooms, one of which has access to a large west-facing terrace. There is also a bathroom on this floor. At the very top, on the third floor, there is another large bedroom and bathroom. From this room, you have access to a small terrace and a lovely sea view. Right in front of the townhouse is the communal pool. The price also includes a private garage in a nearby building. The location is absolutely fantastic, just 500 meters from the beach in Carhuela and within walking distance of the well-known supermarket Lidl. There are bus and train stations that conveniently take you to Malaga or Fuengirola. The townhouse is sold fully furnished.