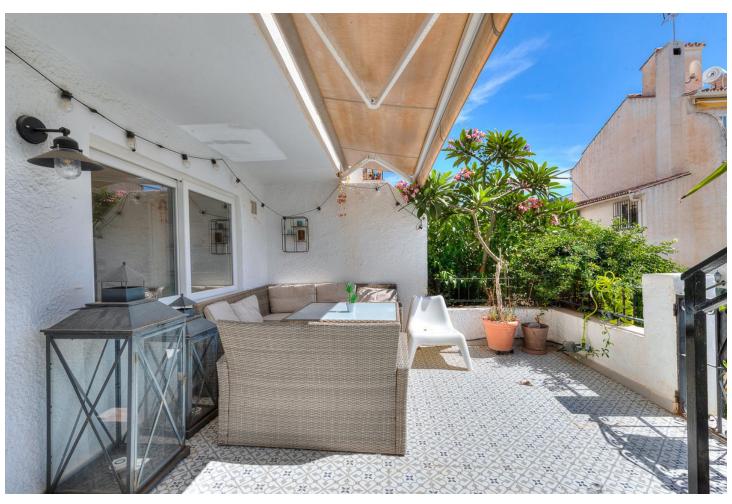

Charming townhouse with four bedrooms in Torremolinos A unusually large townhouse that offers everything you could ask for in a comfortable living space on the Costa del Sol. The townhouse is built across four levels with the following layout. You enter through the gate to a small yard that leads to a large storage room on the ground floor of over 60 m², which can be used as a hobby room, office, gym, or a small guest apartment. A small staircase takes you up to the ground floor with the main entrance. Here, there is a lovely spacious terrace overlooking the pool. On this level, there is a large living room of 50 m² with a large dining area and a fireplace. From the living room, you enter the fully equipped kitchen with everything you need. Outside the kitchen, there is a patio for drying laundry. On the second floor, there are three bedrooms, one of which has access to a large west-facing terrace. There is also a bathroom on this floor. At the very top, on the third floor, there is another large bedroom and bathroom. From this room, you have access to a small terrace and a lovely sea view. Right in front of the townhouse is the communal pool. The price also includes a private garage in a nearby building. The location is absolutely fantastic, just 500 meters from the beach in Carhuela and within walking distance of the well-known supermarket Lidl. There are bus and train stations that conveniently take you to Malaga or Fuengirola. The townhouse is sold fully furnished.