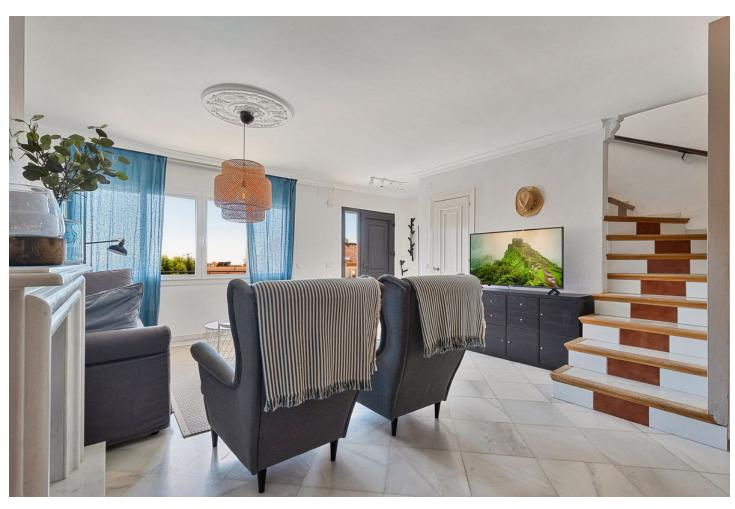

Charming townhouse with four bedrooms in Torremolinos A unusually large townhouse that offers everything you could ask for in a comfortable living space on the Costa del Sol. The townhouse is built across four levels with the following layout. You enter through the gate to a small yard that leads to a large storage room on the ground floor of over 60 m², which can be used as a hobby room, office, gym, or a small guest apartment. A small staircase takes you up to the ground floor with the main entrance. Here, there is a lovely spacious terrace overlooking the pool. On this level, there is a large living room of 50 m² with a large dining area and a fireplace. From the living room, you enter the fully equipped kitchen with everything you need. Outside the kitchen, there is a patio for drying laundry. On the second floor, there are three bedrooms, one of which has access to a large west-facing terrace. There is also a bathroom on this floor. At the very top, on the third floor, there is another large bedroom and bathroom. From this room, you have access to a small terrace and a lovely sea view. Right in front of the townhouse is the communal pool. The price also includes a private garage in a nearby building. The location is absolutely fantastic, just 500 meters from the beach in Carhuela and within walking distance of the well-known supermarket Lidl. There are bus and train stations that conveniently take you to Malaga or Fuengirola. The townhouse is sold fully furnished.