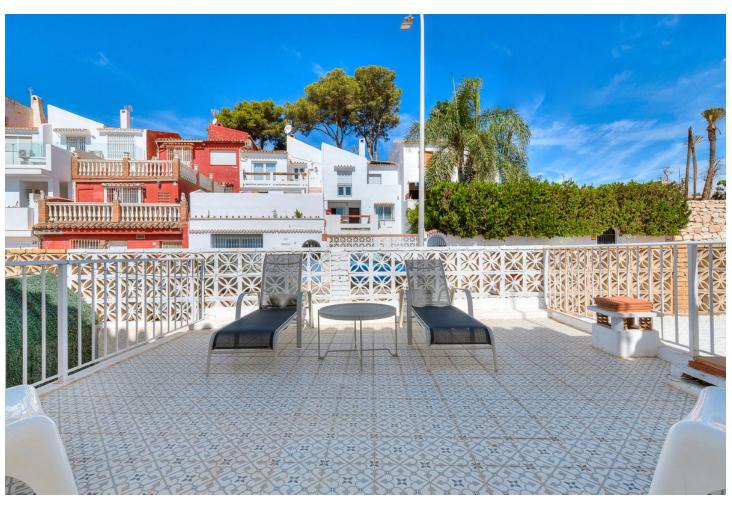

Charming townhouse with four bedrooms in Torremolinos A unusually large townhouse that offers everything you could ask for in a comfortable living space on the Costa del Sol. The townhouse is built across four levels with the following layout. You enter through the gate to a small yard that leads to a large storage room on the ground floor of over 60 m², which can be used as a hobby room, office, gym, or a small guest apartment. A small staircase takes you up to the ground floor with the main entrance. Here, there is a lovely spacious terrace overlooking the pool. On this level, there is a large living room of 50 m² with a large dining area and a fireplace. From the living room, you enter the fully equipped kitchen with everything you need. Outside the kitchen, there is a patio for drying laundry. On the second floor, there are three bedrooms, one of which has access to a large west-facing terrace. There is also a bathroom on this floor. At the very top, on the third floor, there is another large bedroom and bathroom. From this room, you have access to a small terrace and a lovely sea view. Right in front of the townhouse is the communal pool. The price also includes a private garage in a nearby building. The location is absolutely fantastic, just 500 meters from the beach in Carhuela and within walking distance of the well-known supermarket Lidl. There are bus and train stations that conveniently take you to Malaga or Fuengirola. The townhouse is sold fully furnished.