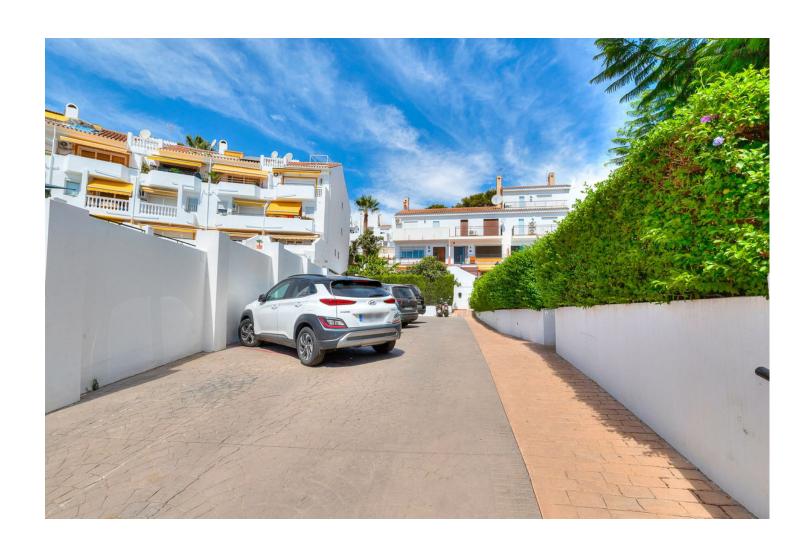

Charming townhouse with four bedrooms in Torremolinos A unusually large townhouse that offers everything you could ask for in a comfortable living space on the Costa del Sol. The townhouse is built across four levels with the following layout. You enter through the gate to a small yard that leads to a large storage room on the ground floor of over 60 m², which can be used as a hobby room, office, gym, or a small guest apartment. A small staircase takes you up to the ground floor with the main entrance. Here, there is a lovely spacious terrace overlooking the pool. On this level, there is a large living room of 50 m² with a large dining area and a fireplace. From the living room, you enter the fully equipped kitchen with everything you need. Outside the kitchen, there is a patio for drying laundry. On the second floor, there are three bedrooms, one of which has access to a large west-facing terrace. There is also a bathroom on this floor. At the very top, on the third floor, there is another large bedroom and bathroom. From this room, you have access to a small terrace and a lovely sea view. Right in front of the townhouse is the communal pool. The price also includes a private garage in a nearby building. The location is absolutely fantastic, just 500 meters from the beach in Carhuela and within walking distance of the well-known supermarket Lidl. There are bus and train stations that conveniently take you to Malaga or Fuengirola. The townhouse is sold fully furnished.

Orientation Condition Setting Pool Close To Shops Excellent Communal South Close To Sea **Climate Control** Views **Features** Furniture Sea Near Transport Air Conditioning Fully Furnished Pool Private Terrace ❤ WiFi Kitchen Garden **Parking** Fully Fitted Communal Garage