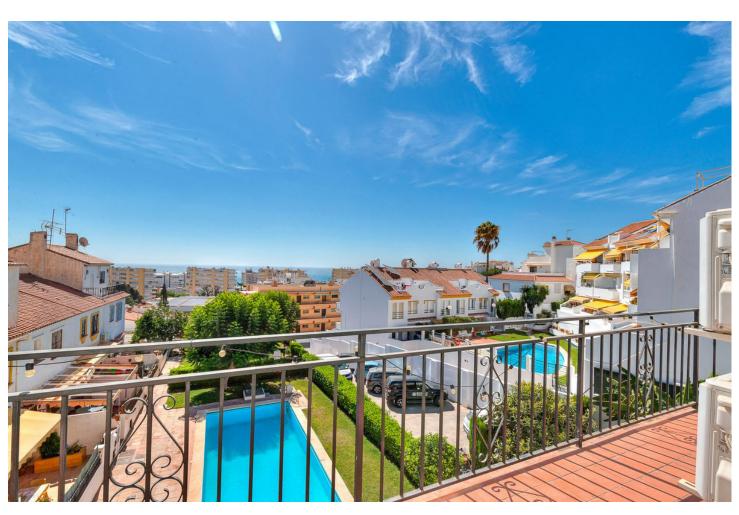

Charming townhouse with four bedrooms in Torremolinos A unusually large townhouse that offers everything you could ask for in a comfortable living space on the Costa del Sol. The townhouse is built across four levels with the following layout. You enter through the gate to a small yard that leads to a large storage room on the ground floor of over 60 m², which can be used as a hobby room, office, gym, or a small guest apartment. A small staircase takes you up to the ground floor with the main entrance. Here, there is a lovely spacious terrace overlooking the pool. On this level, there is a large living room of 50 m² with a large dining area and a fireplace. From the living room, you enter the fully equipped kitchen with everything you need. Outside the kitchen, there is a patio for drying laundry. On the second floor, there are three bedrooms, one of which has access to a large west-facing terrace. There is also a bathroom on this floor. At the very top, on the third floor, there is another large bedroom and bathroom. From this room, you have access to a small terrace and a lovely sea view. Right in front of the townhouse is the communal pool. The price also includes a private garage in a nearby building. The location is absolutely fantastic, just 500 meters from the beach in Carhuela and within walking distance of the well-known supermarket Lidl. There are bus and train stations that conveniently take you to Malaga or Fuengirola. The townhouse is sold fully furnished.

Orientation Condition Setting Pool Close To Shops Excellent Communal South Close To Sea **Climate Control** Views **Features** Furniture Sea Near Transport Air Conditioning Fully Furnished Pool Private Terrace ❤ WiFi Kitchen Garden **Parking** Fully Fitted Communal Garage