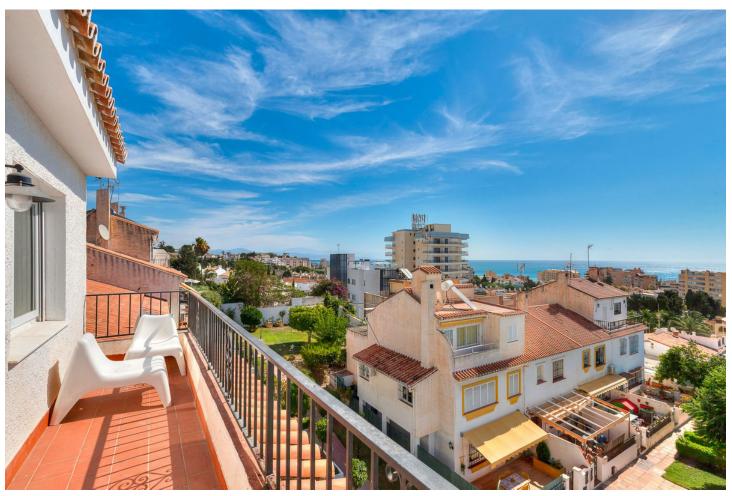

Charming townhouse with four bedrooms in Torremolinos A unusually large townhouse that offers everything you could ask for in a comfortable living space on the Costa del Sol. The townhouse is built across four levels with the following layout. You enter through the gate to a small yard that leads to a large storage room on the ground floor of over 60 m², which can be used as a hobby room, office, gym, or a small guest apartment. A small staircase takes you up to the ground floor with the main entrance. Here, there is a lovely spacious terrace overlooking the pool. On this level, there is a large living room of 50 m² with a large dining area and a fireplace. From the living room, you enter the fully equipped kitchen with everything you need. Outside the kitchen, there is a patio for drying laundry. On the second floor, there are three bedrooms, one of which has access to a large west-facing terrace. There is also a bathroom on this floor. At the very top, on the third floor, there is another large bedroom and bathroom. From this room, you have access to a small terrace and a lovely sea view. Right in front of the townhouse is the communal pool. The price also includes a private garage in a nearby building. The location is absolutely fantastic, just 500 meters from the beach in Carhuela and within walking distance of the well-known supermarket Lidl. There are bus and train stations that conveniently take you to Malaga or Fuengirola. The townhouse is sold fully furnished.