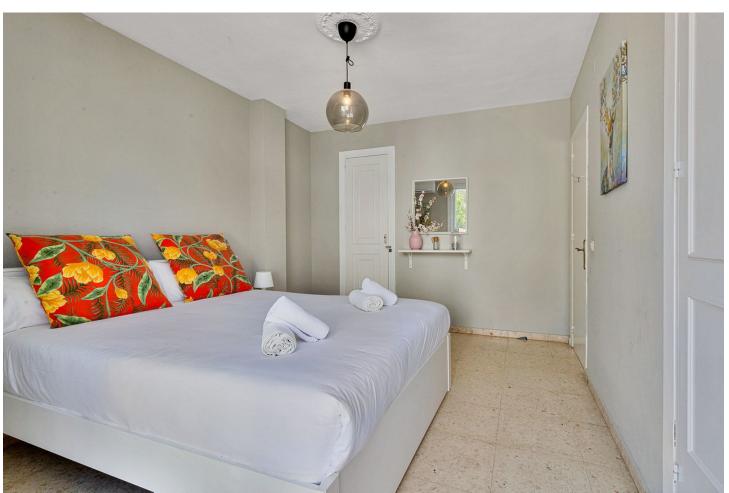

Charming townhouse with four bedrooms in Torremolinos A unusually large townhouse that offers everything you could ask for in a comfortable living space on the Costa del Sol. The townhouse is built across four levels with the following layout. You enter through the gate to a small yard that leads to a large storage room on the ground floor of over 60 m², which can be used as a hobby room, office, gym, or a small guest apartment. A small staircase takes you up to the ground floor with the main entrance. Here, there is a lovely spacious terrace overlooking the pool. On this level, there is a large living room of 50 m² with a large dining area and a fireplace. From the living room, you enter the fully equipped kitchen with everything you need. Outside the kitchen, there is a patio for drying laundry. On the second floor, there are three bedrooms, one of which has access to a large west-facing terrace. There is also a bathroom on this floor. At the very top, on the third floor, there is another large bedroom and bathroom. From this room, you have access to a small terrace and a lovely sea view. Right in front of the townhouse is the communal pool. The price also includes a private garage in a nearby building. The location is absolutely fantastic, just 500 meters from the beach in Carhuela and within walking distance of the well-known supermarket Lidl. There are bus and train stations that conveniently take you to Malaga or Fuengirola. The townhouse is sold fully furnished.