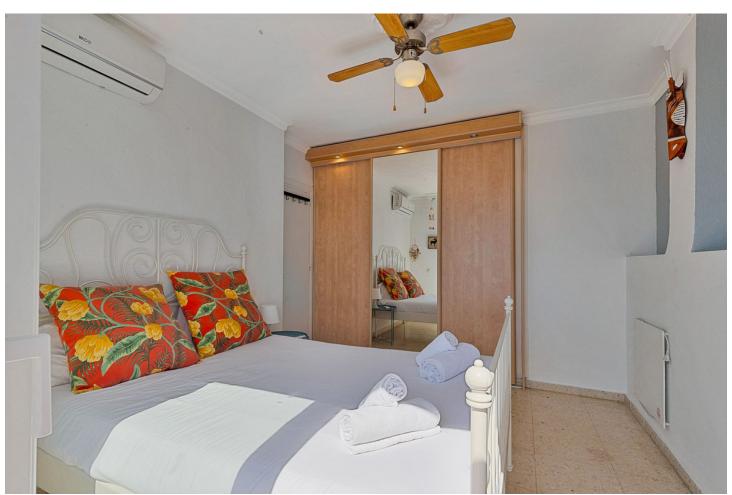

Charming townhouse with four bedrooms in Torremolinos A unusually large townhouse that offers everything you could ask for in a comfortable living space on the Costa del Sol. The townhouse is built across four levels with the following layout. You enter through the gate to a small yard that leads to a large storage room on the ground floor of over 60 m², which can be used as a hobby room, office, gym, or a small guest apartment. A small staircase takes you up to the ground floor with the main entrance. Here, there is a lovely spacious terrace overlooking the pool. On this level, there is a large living room of 50 m² with a large dining area and a fireplace. From the living room, you enter the fully equipped kitchen with everything you need. Outside the kitchen, there is a patio for drying laundry. On the second floor, there are three bedrooms, one of which has access to a large west-facing terrace. There is also a bathroom on this floor. At the very top, on the third floor, there is another large bedroom and bathroom. From this room, you have access to a small terrace and a lovely sea view. Right in front of the townhouse is the communal pool. The price also includes a private garage in a nearby building. The location is absolutely fantastic, just 500 meters from the beach in Carhuela and within walking distance of the well-known supermarket Lidl. There are bus and train stations that conveniently take you to Malaga or Fuengirola. The townhouse is sold fully furnished.