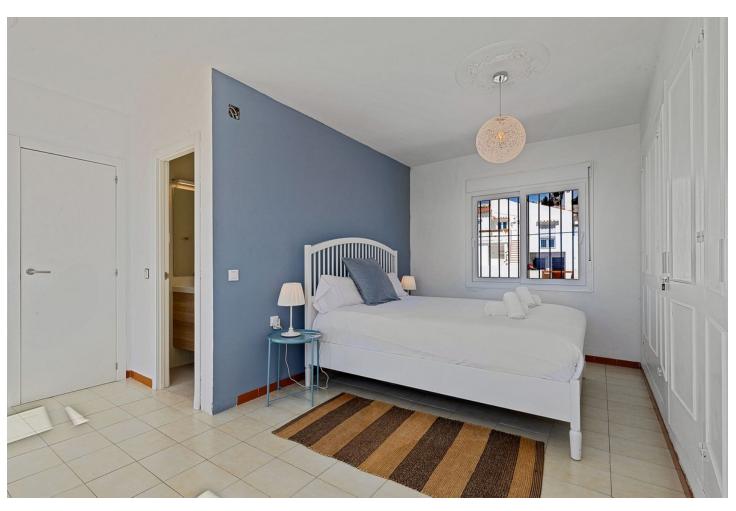

Charming townhouse with four bedrooms in Torremolinos A unusually large townhouse that offers everything you could ask for in a comfortable living space on the Costa del Sol. The townhouse is built across four levels with the following layout. You enter through the gate to a small yard that leads to a large storage room on the ground floor of over 60 m², which can be used as a hobby room, office, gym, or a small guest apartment. A small staircase takes you up to the ground floor with the main entrance. Here, there is a lovely spacious terrace overlooking the pool. On this level, there is a large living room of 50 m² with a large dining area and a fireplace. From the living room, you enter the fully equipped kitchen with everything you need. Outside the kitchen, there is a patio for drying laundry. On the second floor, there are three bedrooms, one of which has access to a large west-facing terrace. There is also a bathroom on this floor. At the very top, on the third floor, there is another large bedroom and bathroom. From this room, you have access to a small terrace and a lovely sea view. Right in front of the townhouse is the communal pool. The price also includes a private garage in a nearby building. The location is absolutely fantastic, just 500 meters from the beach in Carhuela and within walking distance of the well-known supermarket Lidl. There are bus and train stations that conveniently take you to Malaga or Fuengirola. The townhouse is sold fully furnished.