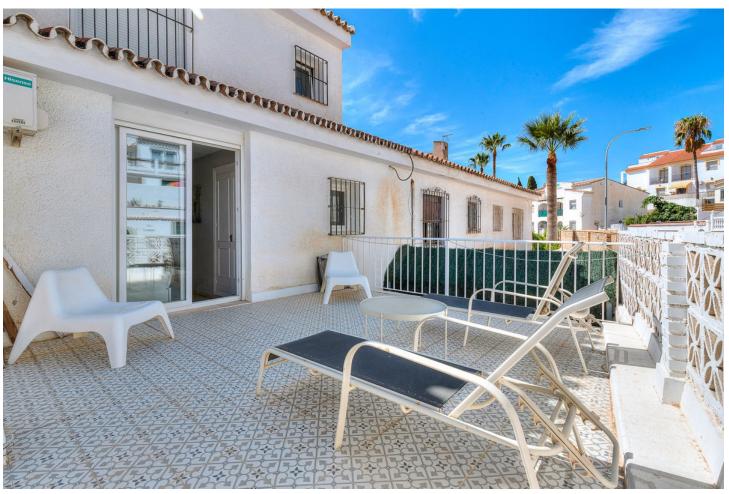

Charming townhouse with four bedrooms in Torremolinos A unusually large townhouse that offers everything you could ask for in a comfortable living space on the Costa del Sol. The townhouse is built across four levels with the following layout. You enter through the gate to a small yard that leads to a large storage room on the ground floor of over 60 m², which can be used as a hobby room, office, gym, or a small guest apartment. A small staircase takes you up to the ground floor with the main entrance. Here, there is a lovely spacious terrace overlooking the pool. On this level, there is a large living room of 50 m² with a large dining area and a fireplace. From the living room, you enter the fully equipped kitchen with everything you need. Outside the kitchen, there is a patio for drying laundry. On the second floor, there are three bedrooms, one of which has access to a large west-facing terrace. There is also a bathroom on this floor. At the very top, on the third floor, there is another large bedroom and bathroom. From this room, you have access to a small terrace and a lovely sea view. Right in front of the townhouse is the communal pool. The price also includes a private garage in a nearby building. The location is absolutely fantastic, just 500 meters from the beach in Carhuela and within walking distance of the well-known supermarket Lidl. There are bus and train stations that conveniently take you to Malaga or Fuengirola. The townhouse is sold fully furnished.