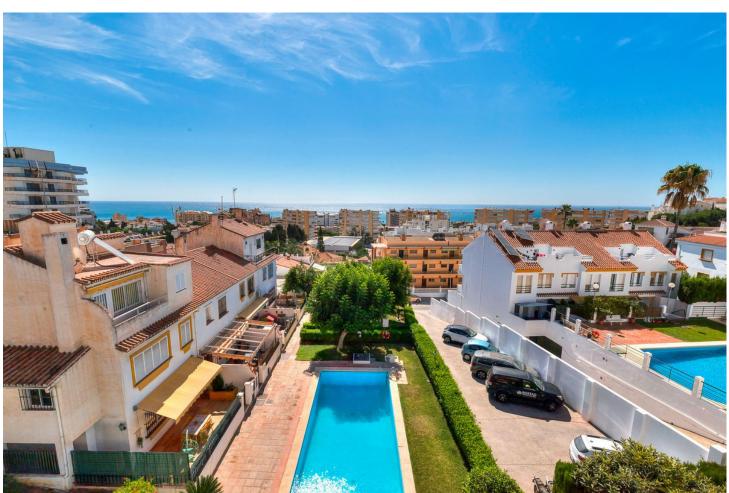

Charming townhouse with four bedrooms in Torremolinos A unusually large townhouse that offers everything you could ask for in a comfortable living space on the Costa del Sol. The townhouse is built across four levels with the following layout. You enter through the gate to a small yard that leads to a large storage room on the ground floor of over 60 m², which can be used as a hobby room, office, gym, or a small guest apartment. A small staircase takes you up to the ground floor with the main entrance. Here, there is a lovely spacious terrace overlooking the pool. On this level, there is a large living room of 50 m² with a large dining area and a fireplace. From the living room, you enter the fully equipped kitchen with everything you need. Outside the kitchen, there is a patio for drying laundry. On the second floor, there are three bedrooms, one of which has access to a large west-facing terrace. There is also a bathroom on this floor. At the very top, on the third floor, there is another large bedroom and bathroom. From this room, you have access to a small terrace and a lovely sea view. Right in front of the townhouse is the communal pool. The price also includes a private garage in a nearby building. The location is absolutely fantastic, just 500 meters from the beach in Carhuela and within walking distance of the well-known supermarket Lidl. There are bus and train stations that conveniently take you to Malaga or Fuengirola. The townhouse is sold fully furnished.