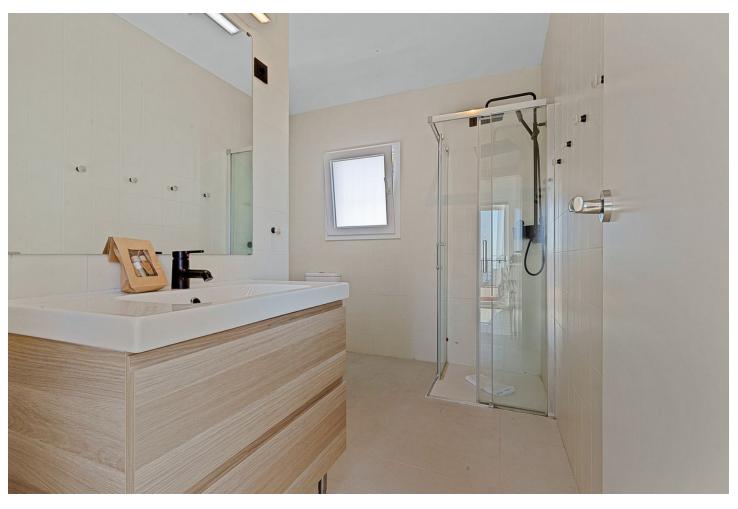

Charming townhouse with four bedrooms in Torremolinos A unusually large townhouse that offers everything you could ask for in a comfortable living space on the Costa del Sol. The townhouse is built across four levels with the following layout. You enter through the gate to a small yard that leads to a large storage room on the ground floor of over 60 m², which can be used as a hobby room, office, gym, or a small guest apartment. A small staircase takes you up to the ground floor with the main entrance. Here, there is a lovely spacious terrace overlooking the pool. On this level, there is a large living room of 50 m² with a large dining area and a fireplace. From the living room, you enter the fully equipped kitchen with everything you need. Outside the kitchen, there is a patio for drying laundry. On the second floor, there are three bedrooms, one of which has access to a large west-facing terrace. There is also a bathroom on this floor. At the very top, on the third floor, there is another large bedroom and bathroom. From this room, you have access to a small terrace and a lovely sea view. Right in front of the townhouse is the communal pool. The price also includes a private garage in a nearby building. The location is absolutely fantastic, just 500 meters from the beach in Carhuela and within walking distance of the well-known supermarket Lidl. There are bus and train stations that conveniently take you to Malaga or Fuengirola. The townhouse is sold fully furnished.