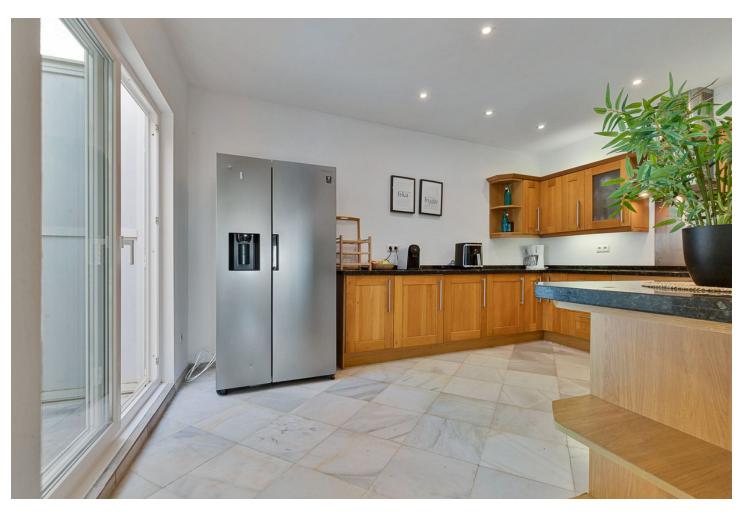

Charming townhouse with four bedrooms in Torremolinos A unusually large townhouse that offers everything you could ask for in a comfortable living space on the Costa del Sol. The townhouse is built across four levels with the following layout. You enter through the gate to a small yard that leads to a large storage room on the ground floor of over 60 m², which can be used as a hobby room, office, gym, or a small guest apartment. A small staircase takes you up to the ground floor with the main entrance. Here, there is a lovely spacious terrace overlooking the pool. On this level, there is a large living room of 50 m² with a large dining area and a fireplace. From the living room, you enter the fully equipped kitchen with everything you need. Outside the kitchen, there is a patio for drying laundry. On the second floor, there are three bedrooms, one of which has access to a large west-facing terrace. There is also a bathroom on this floor. At the very top, on the third floor, there is another large bedroom and bathroom. From this room, you have access to a small terrace and a lovely sea view. Right in front of the townhouse is the communal pool. The price also includes a private garage in a nearby building. The location is absolutely fantastic, just 500 meters from the beach in Carhuela and within walking distance of the well-known supermarket Lidl. There are bus and train stations that conveniently take you to Malaga or Fuengirola. The townhouse is sold fully furnished.