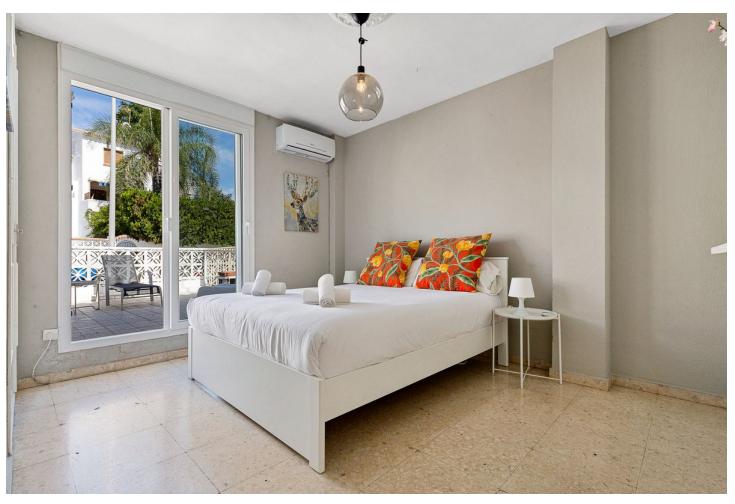

Charming townhouse with four bedrooms in Torremolinos A unusually large townhouse that offers everything you could ask for in a comfortable living space on the Costa del Sol. The townhouse is built across four levels with the following layout. You enter through the gate to a small yard that leads to a large storage room on the ground floor of over 60 m², which can be used as a hobby room, office, gym, or a small guest apartment. A small staircase takes you up to the ground floor with the main entrance. Here, there is a lovely spacious terrace overlooking the pool. On this level, there is a large living room of 50 m² with a large dining area and a fireplace. From the living room, you enter the fully equipped kitchen with everything you need. Outside the kitchen, there is a patio for drying laundry. On the second floor, there are three bedrooms, one of which has access to a large west-facing terrace. There is also a bathroom on this floor. At the very top, on the third floor, there is another large bedroom and bathroom. From this room, you have access to a small terrace and a lovely sea view. Right in front of the townhouse is the communal pool. The price also includes a private garage in a nearby building. The location is absolutely fantastic, just 500 meters from the beach in Carhuela and within walking distance of the well-known supermarket Lidl. There are bus and train stations that conveniently take you to Malaga or Fuengirola. The townhouse is sold fully furnished.