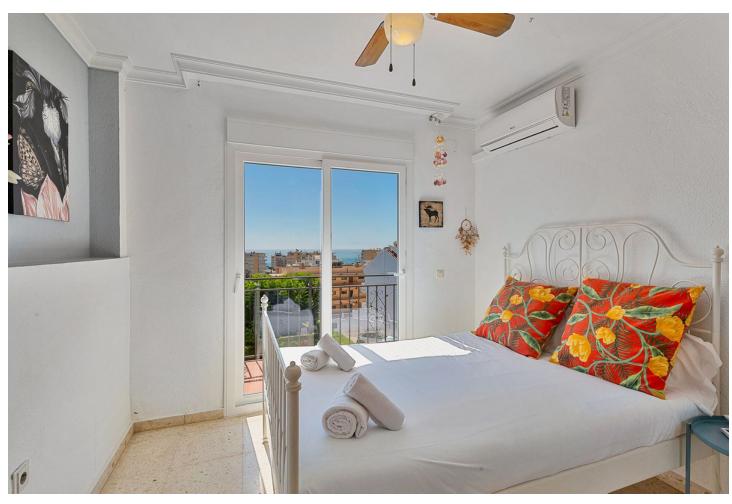

Charming townhouse with four bedrooms in Torremolinos A unusually large townhouse that offers everything you could ask for in a comfortable living space on the Costa del Sol. The townhouse is built across four levels with the following layout. You enter through the gate to a small yard that leads to a large storage room on the ground floor of over 60 m², which can be used as a hobby room, office, gym, or a small guest apartment. A small staircase takes you up to the ground floor with the main entrance. Here, there is a lovely spacious terrace overlooking the pool. On this level, there is a large living room of 50 m² with a large dining area and a fireplace. From the living room, you enter the fully equipped kitchen with everything you need. Outside the kitchen, there is a patio for drying laundry. On the second floor, there are three bedrooms, one of which has access to a large west-facing terrace. There is also a bathroom on this floor. At the very top, on the third floor, there is another large bedroom and bathroom. From this room, you have access to a small terrace and a lovely sea view. Right in front of the townhouse is the communal pool. The price also includes a private garage in a nearby building. The location is absolutely fantastic, just 500 meters from the beach in Carhuela and within walking distance of the well-known supermarket Lidl. There are bus and train stations that conveniently take you to Malaga or Fuengirola. The townhouse is sold fully furnished.