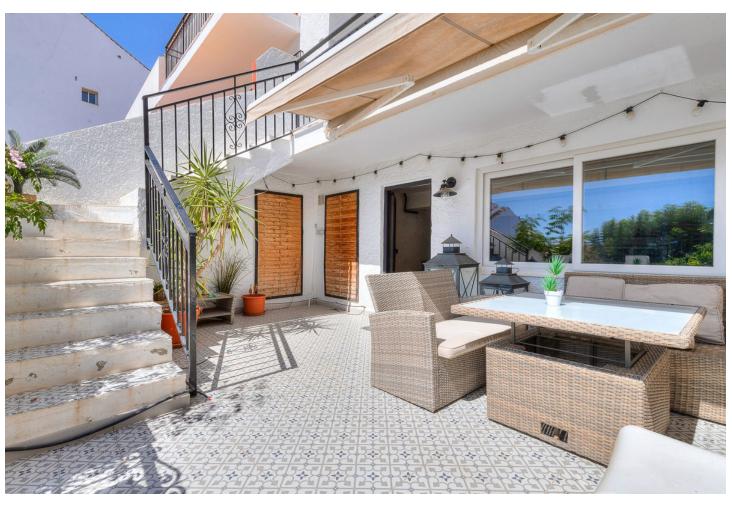

Charming townhouse with four bedrooms in Torremolinos A unusually large townhouse that offers everything you could ask for in a comfortable living space on the Costa del Sol. The townhouse is built across four levels with the following layout. You enter through the gate to a small yard that leads to a large storage room on the ground floor of over 60 m², which can be used as a hobby room, office, gym, or a small guest apartment. A small staircase takes you up to the ground floor with the main entrance. Here, there is a lovely spacious terrace overlooking the pool. On this level, there is a large living room of 50 m² with a large dining area and a fireplace. From the living room, you enter the fully equipped kitchen with everything you need. Outside the kitchen, there is a patio for drying laundry. On the second floor, there are three bedrooms, one of which has access to a large west-facing terrace. There is also a bathroom on this floor. At the very top, on the third floor, there is another large bedroom and bathroom. From this room, you have access to a small terrace and a lovely sea view. Right in front of the townhouse is the communal pool. The price also includes a private garage in a nearby building. The location is absolutely fantastic, just 500 meters from the beach in Carhuela and within walking distance of the well-known supermarket Lidl. There are bus and train stations that conveniently take you to Malaga or Fuengirola. The townhouse is sold fully furnished.