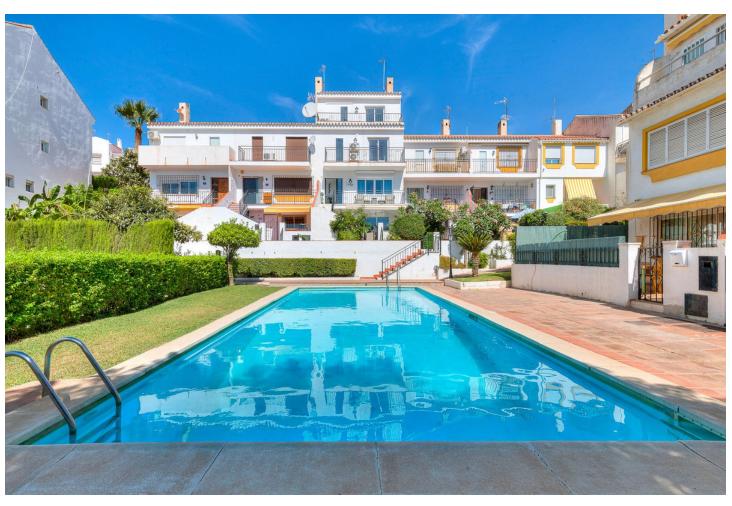

Charming townhouse with four bedrooms in Torremolinos A unusually large townhouse that offers everything you could ask for in a comfortable living space on the Costa del Sol. The townhouse is built across four levels with the following layout. You enter through the gate to a small yard that leads to a large storage room on the ground floor of over 60 m², which can be used as a hobby room, office, gym, or a small guest apartment. A small staircase takes you up to the ground floor with the main entrance. Here, there is a lovely spacious terrace overlooking the pool. On this level, there is a large living room of 50 m² with a large dining area and a fireplace. From the living room, you enter the fully equipped kitchen with everything you need. Outside the kitchen, there is a patio for drying laundry. On the second floor, there are three bedrooms, one of which has access to a large west-facing terrace. There is also a bathroom on this floor. At the very top, on the third floor, there is another large bedroom and bathroom. From this room, you have access to a small terrace and a lovely sea view. Right in front of the townhouse is the communal pool. The price also includes a private garage in a nearby building. The location is absolutely fantastic, just 500 meters from the beach in Carhuela and within walking distance of the well-known supermarket Lidl. There are bus and train stations that conveniently take you to Malaga or Fuengirola. The townhouse is sold fully furnished.

Orientation Condition Setting Pool Close To Shops Excellent Communal South Close To Sea **Climate Control** Views **Features** Furniture Sea Near Transport Air Conditioning Fully Furnished Pool Private Terrace ❤ WiFi Kitchen Garden **Parking** Fully Fitted Communal Garage