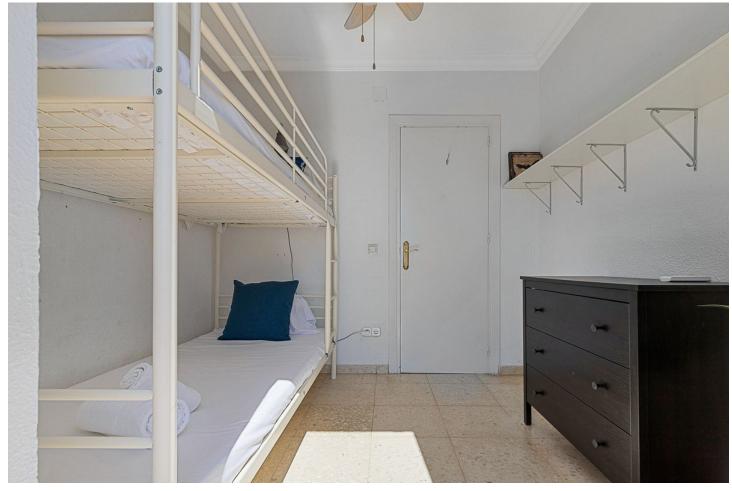

Charming townhouse with four bedrooms in Torremolinos A unusually large townhouse that offers everything you could ask for in a comfortable living space on the Costa del Sol. The townhouse is built across four levels with the following layout. You enter through the gate to a small yard that leads to a large storage room on the ground floor of over 60 m², which can be used as a hobby room, office, gym, or a small guest apartment. A small staircase takes you up to the ground floor with the main entrance. Here, there is a lovely spacious terrace overlooking the pool. On this level, there is a large living room of 50 m² with a large dining area and a fireplace. From the living room, you enter the fully equipped kitchen with everything you need. Outside the kitchen, there is a patio for drying laundry. On the second floor, there are three bedrooms, one of which has access to a large west-facing terrace. There is also a bathroom on this floor. At the very top, on the third floor, there is another large bedroom and bathroom. From this room, you have access to a small terrace and a lovely sea view. Right in front of the townhouse is the communal pool. The price also includes a private garage in a nearby building. The location is absolutely fantastic, just 500 meters from the beach in Carhuela and within walking distance of the well-known supermarket Lidl. There are bus and train stations that conveniently take you to Malaga or Fuengirola. The townhouse is sold fully furnished.