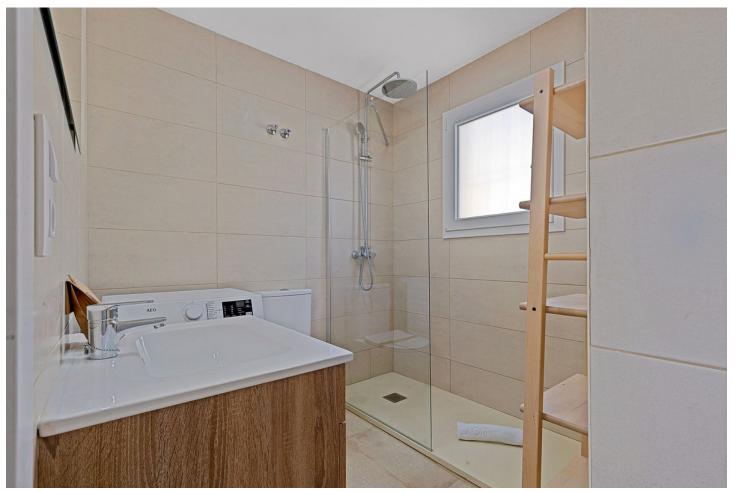

Charming townhouse with four bedrooms in Torremolinos A unusually large townhouse that offers everything you could ask for in a comfortable living space on the Costa del Sol. The townhouse is built across four levels with the following layout. You enter through the gate to a small yard that leads to a large storage room on the ground floor of over 60 m², which can be used as a hobby room, office, gym, or a small guest apartment. A small staircase takes you up to the ground floor with the main entrance. Here, there is a lovely spacious terrace overlooking the pool. On this level, there is a large living room of 50 m² with a large dining area and a fireplace. From the living room, you enter the fully equipped kitchen with everything you need. Outside the kitchen, there is a patio for drying laundry. On the second floor, there are three bedrooms, one of which has access to a large west-facing terrace. There is also a bathroom on this floor. At the very top, on the third floor, there is another large bedroom and bathroom. From this room, you have access to a small terrace and a lovely sea view. Right in front of the townhouse is the communal pool. The price also includes a private garage in a nearby building. The location is absolutely fantastic, just 500 meters from the beach in Carhuela and within walking distance of the well-known supermarket Lidl. There are bus and train stations that conveniently take you to Malaga or Fuengirola. The townhouse is sold fully furnished.