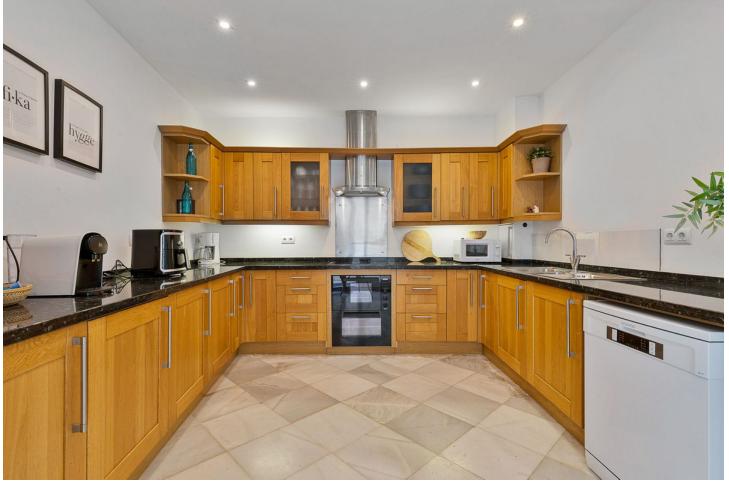

Charming townhouse with four bedrooms in Torremolinos A unusually large townhouse that offers everything you could ask for in a comfortable living space on the Costa del Sol. The townhouse is built across four levels with the following layout. You enter through the gate to a small yard that leads to a large storage room on the ground floor of over 60 m², which can be used as a hobby room, office, gym, or a small guest apartment. A small staircase takes you up to the ground floor with the main entrance. Here, there is a lovely spacious terrace overlooking the pool. On this level, there is a large living room of 50 m² with a large dining area and a fireplace. From the living room, you enter the fully equipped kitchen with everything you need. Outside the kitchen, there is a patio for drying laundry. On the second floor, there are three bedrooms, one of which has access to a large west-facing terrace. There is also a bathroom on this floor. At the very top, on the third floor, there is another large bedroom and bathroom. From this room, you have access to a small terrace and a lovely sea view. Right in front of the townhouse is the communal pool. The price also includes a private garage in a nearby building. The location is absolutely fantastic, just 500 meters from the beach in Carhuela and within walking distance of the well-known supermarket Lidl. There are bus and train stations that conveniently take you to Malaga or Fuengirola. The townhouse is sold fully furnished.