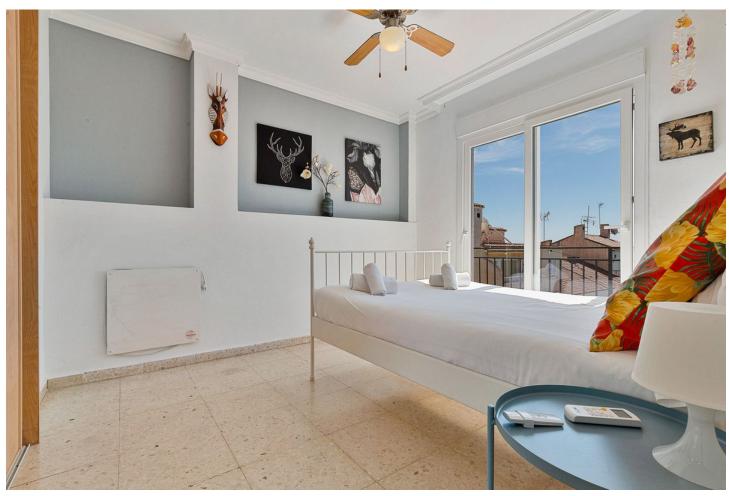

Charming townhouse with four bedrooms in Torremolinos A unusually large townhouse that offers everything you could ask for in a comfortable living space on the Costa del Sol. The townhouse is built across four levels with the following layout. You enter through the gate to a small yard that leads to a large storage room on the ground floor of over 60 m², which can be used as a hobby room, office, gym, or a small guest apartment. A small staircase takes you up to the ground floor with the main entrance. Here, there is a lovely spacious terrace overlooking the pool. On this level, there is a large living room of 50 m² with a large dining area and a fireplace. From the living room, you enter the fully equipped kitchen with everything you need. Outside the kitchen, there is a patio for drying laundry. On the second floor, there are three bedrooms, one of which has access to a large west-facing terrace. There is also a bathroom on this floor. At the very top, on the third floor, there is another large bedroom and bathroom. From this room, you have access to a small terrace and a lovely sea view. Right in front of the townhouse is the communal pool. The price also includes a private garage in a nearby building. The location is absolutely fantastic, just 500 meters from the beach in Carhuela and within walking distance of the well-known supermarket Lidl. There are bus and train stations that conveniently take you to Malaga or Fuengirola. The townhouse is sold fully furnished.