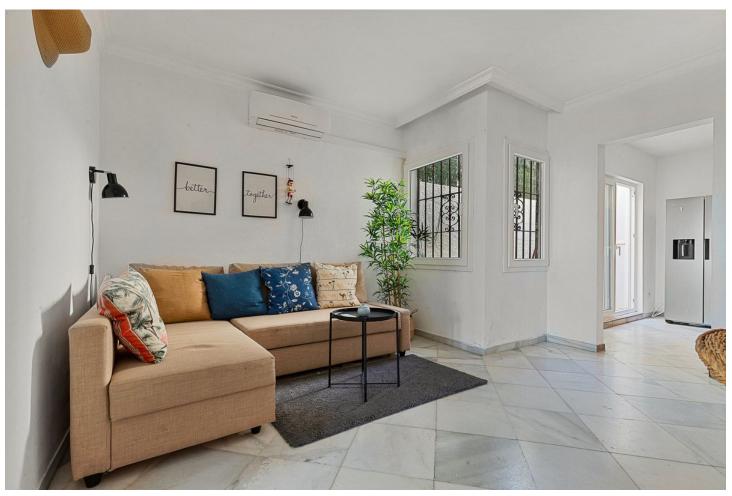

Charming townhouse with four bedrooms in Torremolinos A unusually large townhouse that offers everything you could ask for in a comfortable living space on the Costa del Sol. The townhouse is built across four levels with the following layout. You enter through the gate to a small yard that leads to a large storage room on the ground floor of over 60 m², which can be used as a hobby room, office, gym, or a small guest apartment. A small staircase takes you up to the ground floor with the main entrance. Here, there is a lovely spacious terrace overlooking the pool. On this level, there is a large living room of 50 m² with a large dining area and a fireplace. From the living room, you enter the fully equipped kitchen with everything you need. Outside the kitchen, there is a patio for drying laundry. On the second floor, there are three bedrooms, one of which has access to a large west-facing terrace. There is also a bathroom on this floor. At the very top, on the third floor, there is another large bedroom and bathroom. From this room, you have access to a small terrace and a lovely sea view. Right in front of the townhouse is the communal pool. The price also includes a private garage in a nearby building. The location is absolutely fantastic, just 500 meters from the beach in Carhuela and within walking distance of the well-known supermarket Lidl. There are bus and train stations that conveniently take you to Malaga or Fuengirola. The townhouse is sold fully furnished.