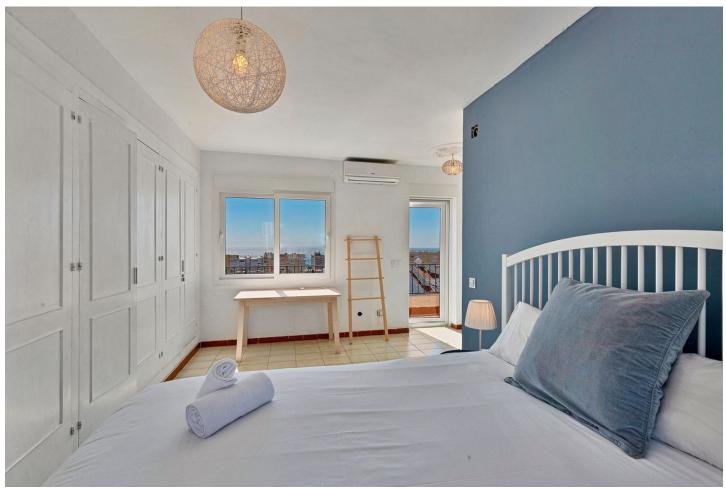

Charming townhouse with four bedrooms in Torremolinos A unusually large townhouse that offers everything you could ask for in a comfortable living space on the Costa del Sol. The townhouse is built across four levels with the following layout. You enter through the gate to a small yard that leads to a large storage room on the ground floor of over 60 m², which can be used as a hobby room, office, gym, or a small guest apartment. A small staircase takes you up to the ground floor with the main entrance. Here, there is a lovely spacious terrace overlooking the pool. On this level, there is a large living room of 50 m² with a large dining area and a fireplace. From the living room, you enter the fully equipped kitchen with everything you need. Outside the kitchen, there is a patio for drying laundry. On the second floor, there are three bedrooms, one of which has access to a large west-facing terrace. There is also a bathroom on this floor. At the very top, on the third floor, there is another large bedroom and bathroom. From this room, you have access to a small terrace and a lovely sea view. Right in front of the townhouse is the communal pool. The price also includes a private garage in a nearby building. The location is absolutely fantastic, just 500 meters from the beach in Carhuela and within walking distance of the well-known supermarket Lidl. There are bus and train stations that conveniently take you to Malaga or Fuengirola. The townhouse is sold fully furnished.