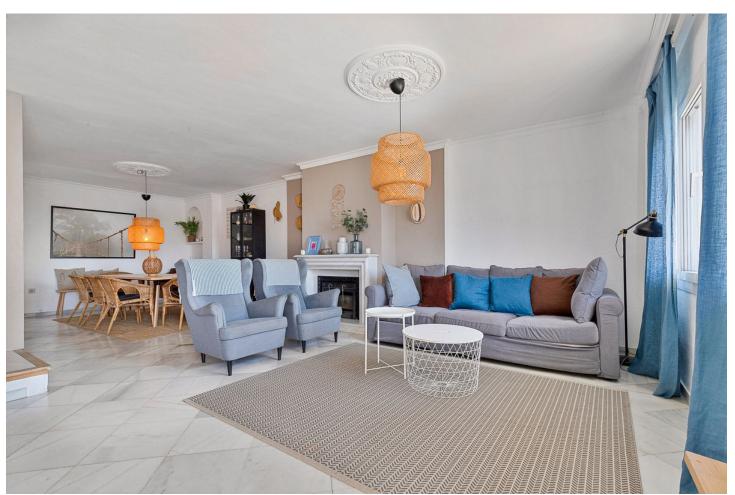

Charming townhouse with four bedrooms in Torremolinos A unusually large townhouse that offers everything you could ask for in a comfortable living space on the Costa del Sol. The townhouse is built across four levels with the following layout. You enter through the gate to a small yard that leads to a large storage room on the ground floor of over 60 m², which can be used as a hobby room, office, gym, or a small guest apartment. A small staircase takes you up to the ground floor with the main entrance. Here, there is a lovely spacious terrace overlooking the pool. On this level, there is a large living room of 50 m² with a large dining area and a fireplace. From the living room, you enter the fully equipped kitchen with everything you need. Outside the kitchen, there is a patio for drying laundry. On the second floor, there are three bedrooms, one of which has access to a large west-facing terrace. There is also a bathroom on this floor. At the very top, on the third floor, there is another large bedroom and bathroom. From this room, you have access to a small terrace and a lovely sea view. Right in front of the townhouse is the communal pool. The price also includes a private garage in a nearby building. The location is absolutely fantastic, just 500 meters from the beach in Carhuela and within walking distance of the well-known supermarket Lidl. There are bus and train stations that conveniently take you to Malaga or Fuengirola. The townhouse is sold fully furnished.