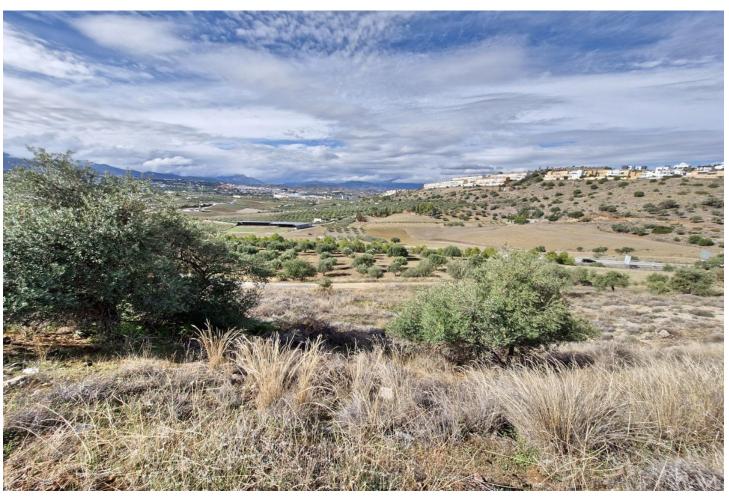

## Sales - Plot - Coín 90.000€

www.mibgroup.es +34 662 58 96 58 info@mibgroup.es

Ref.-ID: MIBGR4871638 Coín Plot

610 m2

West facing residential plot located on the popular urbanisation of Sierra Gorda on the outskirts of Coin. The plot has a gentle slope and very little excavation is required with the opportunity to build 33% of the plot size. There is a neighbouring plot for sale from the same owner if a larger plot is required. On the urbanization there are two supermarkets, a restaurant, a playground and a paddle tennis club. It is also just a 2-minute drive to the La Trocha shopping center with Carrefour supermarket, shops, cinema, gym and spa. Excellent road access to both Marbella and Malaga. .