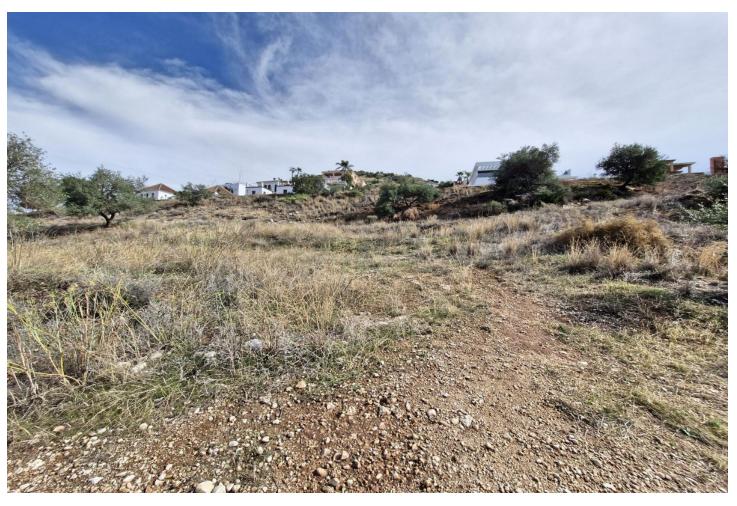

## Sales - Plot - Coín 90.000€

www.mibgroup.es +34 662 58 96 58 info@mibgroup.es

Ref.-ID: MIBGR4871638 Coín Plot

610 m2

West facing residential plot located on the popular urbanisation of Sierra Gorda on the outskirts of Coin. The plot has a gentle slope and very little excavation is required with the opportunity to build 33% of the plot size. There is a neighbouring plot for sale from the same owner if a larger plot is required. On the urbanization there are two supermarkets, a restaurant, a playground and a paddle tennis club. It is also just a 2-minute drive to the La Trocha shopping center with Carrefour supermarket, shops, cinema, gym and spa. Excellent road access to both Marbella and Malaga. .