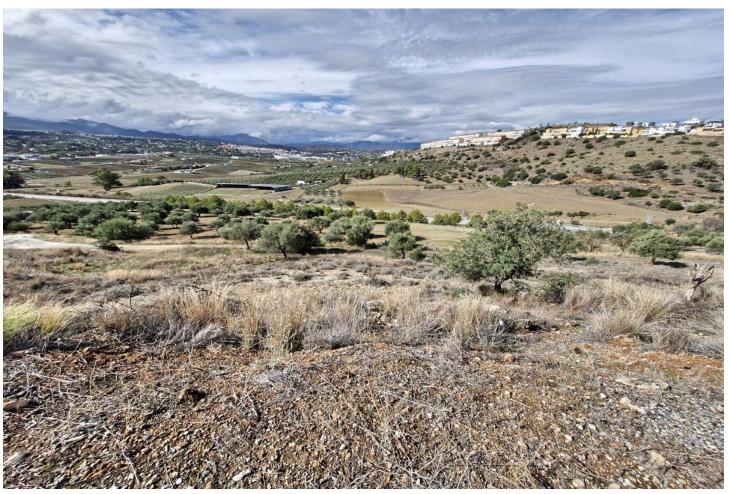

## Sales - Plot - Coín 90.000€

www.mibgroup.es +34 662 58 96 58 info@mibgroup.es

Ref.-ID: MIBGR4871638 Coín Plot

610 m2

West facing residential plot located on the popular urbanisation of Sierra Gorda on the outskirts of Coin. The plot has a gentle slope and very little excavation is required with the opportunity to build 33% of the plot size. There is a neighbouring plot for sale from the same owner if a larger plot is required. On the urbanization there are two supermarkets, a restaurant, a playground and a paddle tennis club. It is also just a 2-minute drive to the La Trocha shopping center with Carrefour supermarket, shops, cinema, gym and spa. Excellent road access to both Marbella and Malaga. .