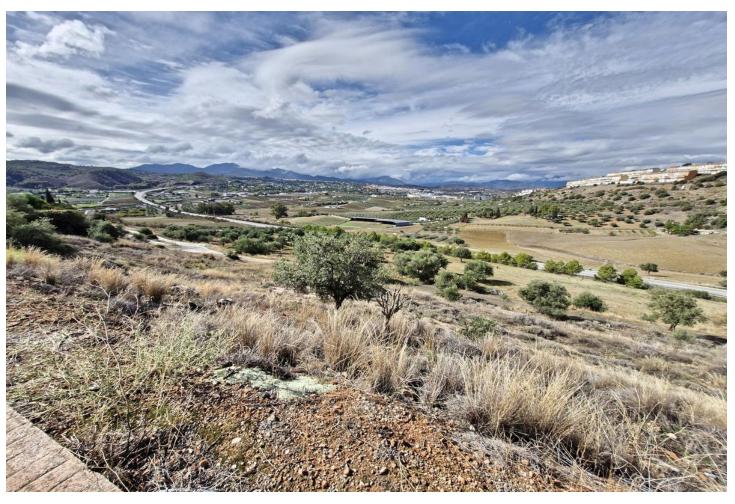

## Sales - Plot - Coín 90.000€

www.mibgroup.es +34 662 58 96 58 info@mibgroup.es

Ref.-ID: MIBGR4871638 Coín Plot

610 m2

West facing residential plot located on the popular urbanisation of Sierra Gorda on the outskirts of Coin. The plot has a gentle slope and very little excavation is required with the opportunity to build 33% of the plot size. There is a neighbouring plot for sale from the same owner if a larger plot is required. On the urbanization there are two supermarkets, a restaurant, a playground and a paddle tennis club. It is also just a 2-minute drive to the La Trocha shopping center with Carrefour supermarket, shops, cinema, gym and spa. Excellent road access to both Marbella and Malaga. .