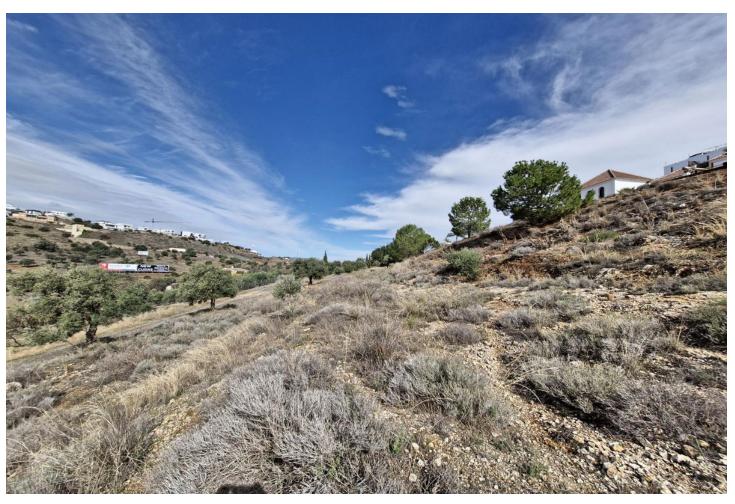

## Sales - Plot - Coín 90.000€

www.mibgroup.es +34 662 58 96 58 info@mibgroup.es

Ref.-ID: MIBGR4871638 Coín Plot

610 m2

West facing residential plot located on the popular urbanisation of Sierra Gorda on the outskirts of Coin. The plot has a gentle slope and very little excavation is required with the opportunity to build 33% of the plot size. There is a neighbouring plot for sale from the same owner if a larger plot is required. On the urbanization there are two supermarkets, a restaurant, a playground and a paddle tennis club. It is also just a 2-minute drive to the La Trocha shopping center with Carrefour supermarket, shops, cinema, gym and spa. Excellent road access to both Marbella and Malaga. .