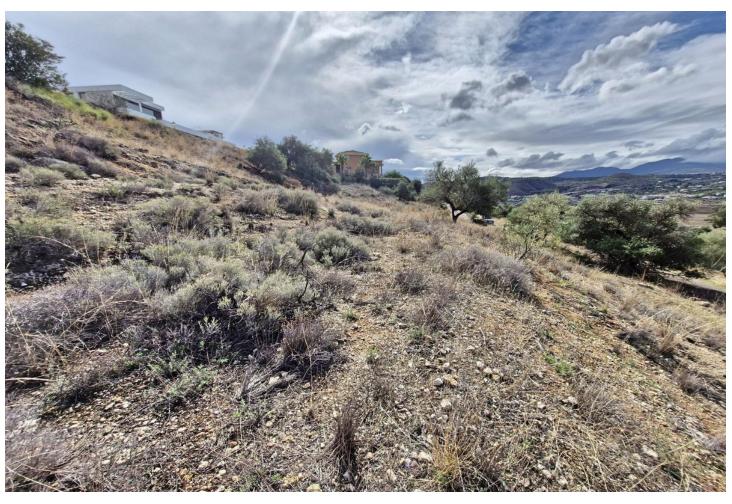

## Sales - Plot - Coín 90.000€

www.mibgroup.es +34 662 58 96 58 info@mibgroup.es

Ref.-ID: MIBGR4871638 Coín Plot

610 m2

West facing residential plot located on the popular urbanisation of Sierra Gorda on the outskirts of Coin. The plot has a gentle slope and very little excavation is required with the opportunity to build 33% of the plot size. There is a neighbouring plot for sale from the same owner if a larger plot is required. On the urbanization there are two supermarkets, a restaurant, a playground and a paddle tennis club. It is also just a 2-minute drive to the La Trocha shopping center with Carrefour supermarket, shops, cinema, gym and spa. Excellent road access to both Marbella and Malaga. .