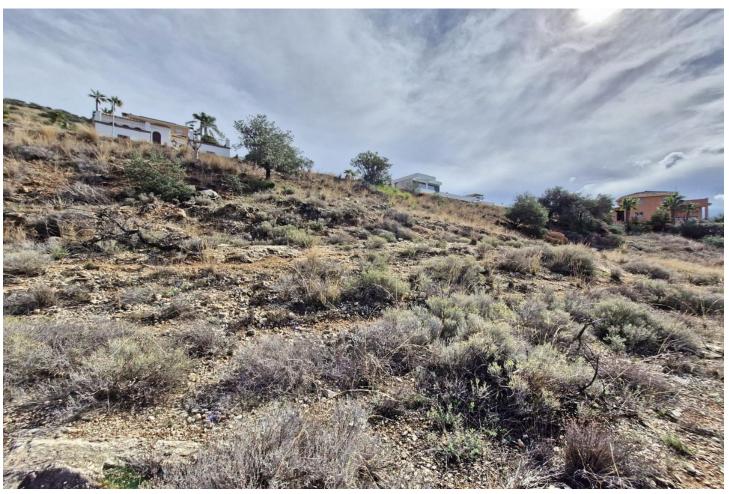

## Sales - Plot - Coín 90.000€

www.mibgroup.es +34 662 58 96 58 info@mibgroup.es

Ref.-ID: MIBGR4871638 Coín Plot

610 m2

West facing residential plot located on the popular urbanisation of Sierra Gorda on the outskirts of Coin. The plot has a gentle slope and very little excavation is required with the opportunity to build 33% of the plot size. There is a neighbouring plot for sale from the same owner if a larger plot is required. On the urbanization there are two supermarkets, a restaurant, a playground and a paddle tennis club. It is also just a 2-minute drive to the La Trocha shopping center with Carrefour supermarket, shops, cinema, gym and spa. Excellent road access to both Marbella and Malaga. .