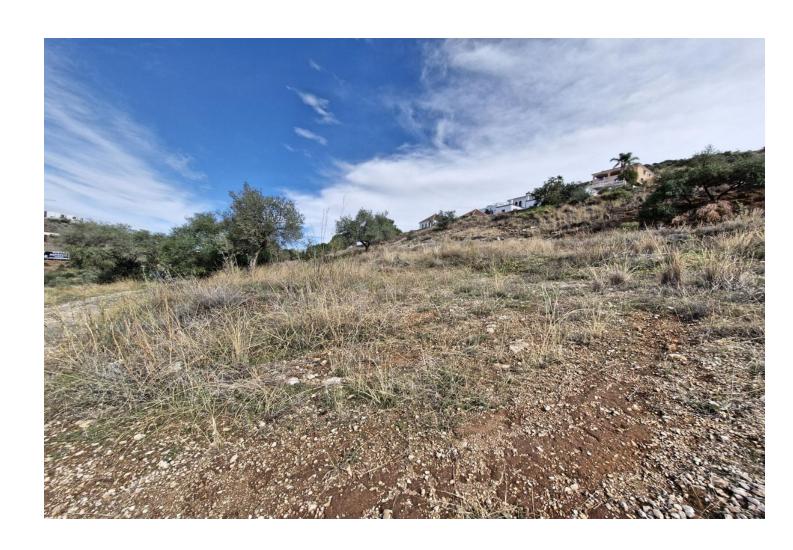

## Sales - Plot - Coín 90.000€

www.mibgroup.es +34 662 58 96 58 info@mibgroup.es

Ref.-ID: MIBGR4871638 Coín Plot

610 m2

West facing residential plot located on the popular urbanisation of Sierra Gorda on the outskirts of Coin. The plot has a gentle slope and very little excavation is required with the opportunity to build 33% of the plot size. There is a neighbouring plot for sale from the same owner if a larger plot is required. On the urbanization there are two supermarkets, a restaurant, a playground and a paddle tennis club. It is also just a 2-minute drive to the La Trocha shopping center with Carrefour supermarket, shops, cinema, gym and spa. Excellent road access to both Marbella and Malaga. .