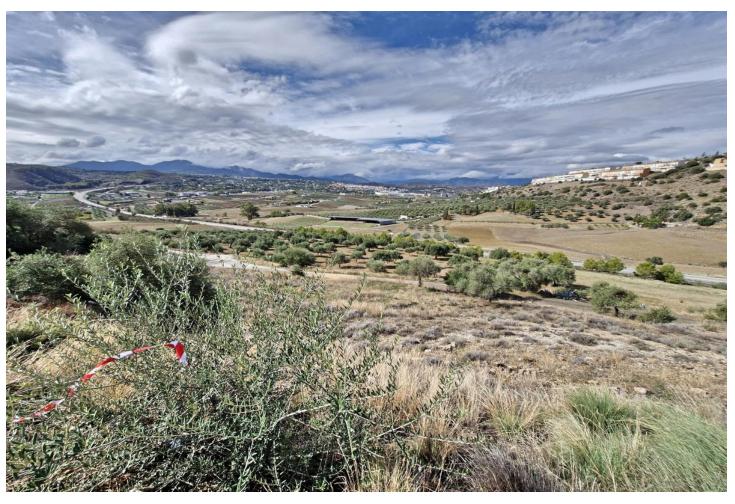

## Sales - Plot - Coín 90.000€

www.mibgroup.es +34 662 58 96 58 info@mibgroup.es

Ref.-ID: MIBGR4871638 Coín Plot

610 m2

West facing residential plot located on the popular urbanisation of Sierra Gorda on the outskirts of Coin. The plot has a gentle slope and very little excavation is required with the opportunity to build 33% of the plot size. There is a neighbouring plot for sale from the same owner if a larger plot is required. On the urbanization there are two supermarkets, a restaurant, a playground and a paddle tennis club. It is also just a 2-minute drive to the La Trocha shopping center with Carrefour supermarket, shops, cinema, gym and spa. Excellent road access to both Marbella and Malaga. .