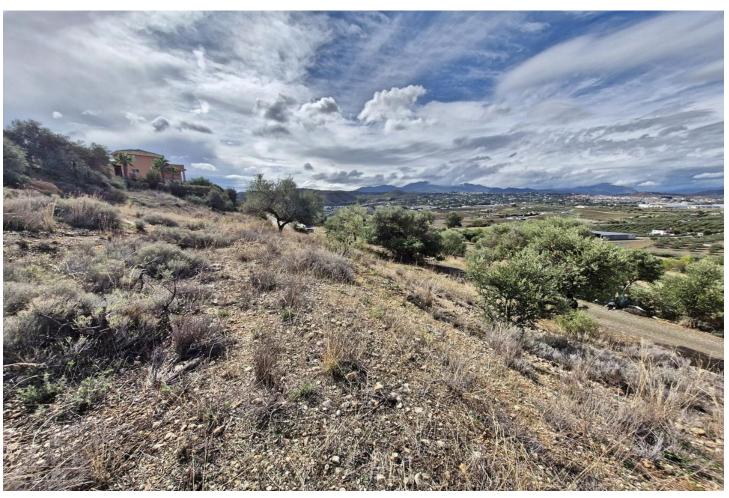

## Sales - Plot - Coín 90.000€

www.mibgroup.es +34 662 58 96 58 info@mibgroup.es

Ref.-ID: MIBGR4871638 Coín Plot

610 m2

West facing residential plot located on the popular urbanisation of Sierra Gorda on the outskirts of Coin. The plot has a gentle slope and very little excavation is required with the opportunity to build 33% of the plot size. There is a neighbouring plot for sale from the same owner if a larger plot is required. On the urbanization there are two supermarkets, a restaurant, a playground and a paddle tennis club. It is also just a 2-minute drive to the La Trocha shopping center with Carrefour supermarket, shops, cinema, gym and spa. Excellent road access to both Marbella and Malaga. .