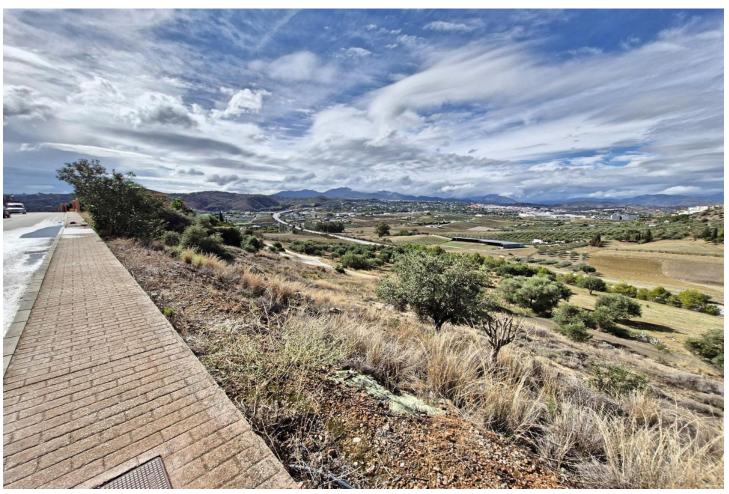

## Sales - Plot - Coín 90.000€

www.mibgroup.es +34 662 58 96 58 info@mibgroup.es

Ref.-ID: MIBGR4871638 Coín Plot

610 m2

West facing residential plot located on the popular urbanisation of Sierra Gorda on the outskirts of Coin. The plot has a gentle slope and very little excavation is required with the opportunity to build 33% of the plot size. There is a neighbouring plot for sale from the same owner if a larger plot is required. On the urbanization there are two supermarkets, a restaurant, a playground and a paddle tennis club. It is also just a 2-minute drive to the La Trocha shopping center with Carrefour supermarket, shops, cinema, gym and spa. Excellent road access to both Marbella and Malaga. .