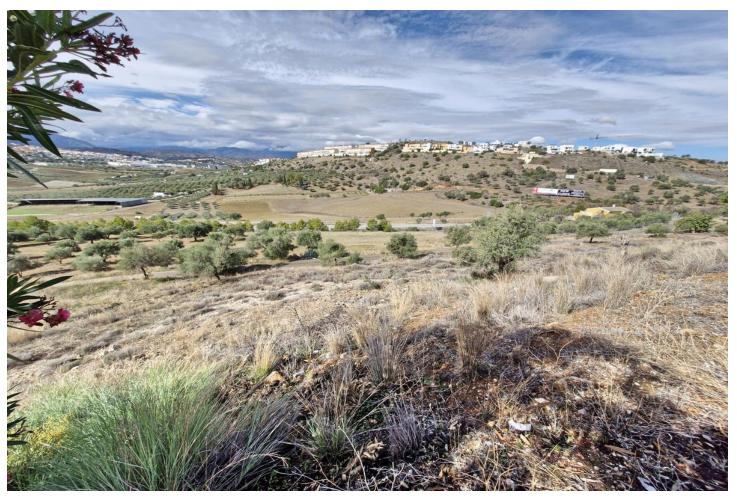

## Sales - Plot - Coín 90.000€

www.mibgroup.es +34 662 58 96 58 info@mibgroup.es

Ref.-ID: MIBGR4871638 Coín Plot

610 m2

West facing residential plot located on the popular urbanisation of Sierra Gorda on the outskirts of Coin. The plot has a gentle slope and very little excavation is required with the opportunity to build 33% of the plot size. There is a neighbouring plot for sale from the same owner if a larger plot is required. On the urbanization there are two supermarkets, a restaurant, a playground and a paddle tennis club. It is also just a 2-minute drive to the La Trocha shopping center with Carrefour supermarket, shops, cinema, gym and spa. Excellent road access to both Marbella and Malaga. .