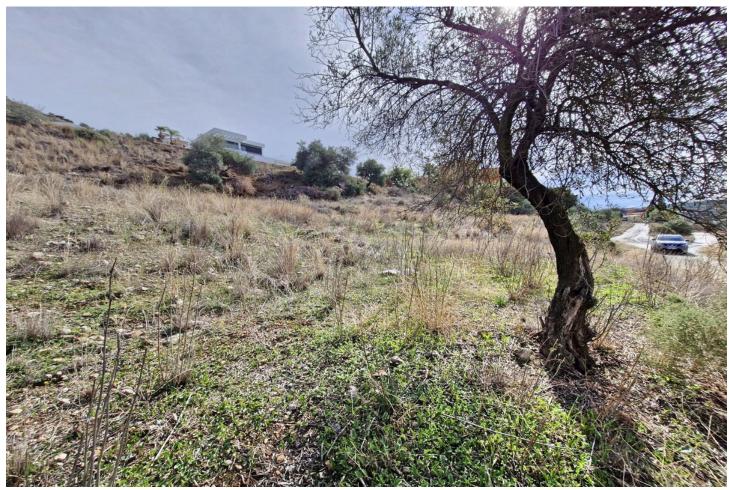

## Sales - Plot - Coín 90.000€

www.mibgroup.es +34 662 58 96 58 info@mibgroup.es

Ref.-ID: MIBGR4871638 Coín Plot

610 m2

West facing residential plot located on the popular urbanisation of Sierra Gorda on the outskirts of Coin. The plot has a gentle slope and very little excavation is required with the opportunity to build 33% of the plot size. There is a neighbouring plot for sale from the same owner if a larger plot is required. On the urbanization there are two supermarkets, a restaurant, a playground and a paddle tennis club. It is also just a 2-minute drive to the La Trocha shopping center with Carrefour supermarket, shops, cinema, gym and spa. Excellent road access to both Marbella and Malaga. .