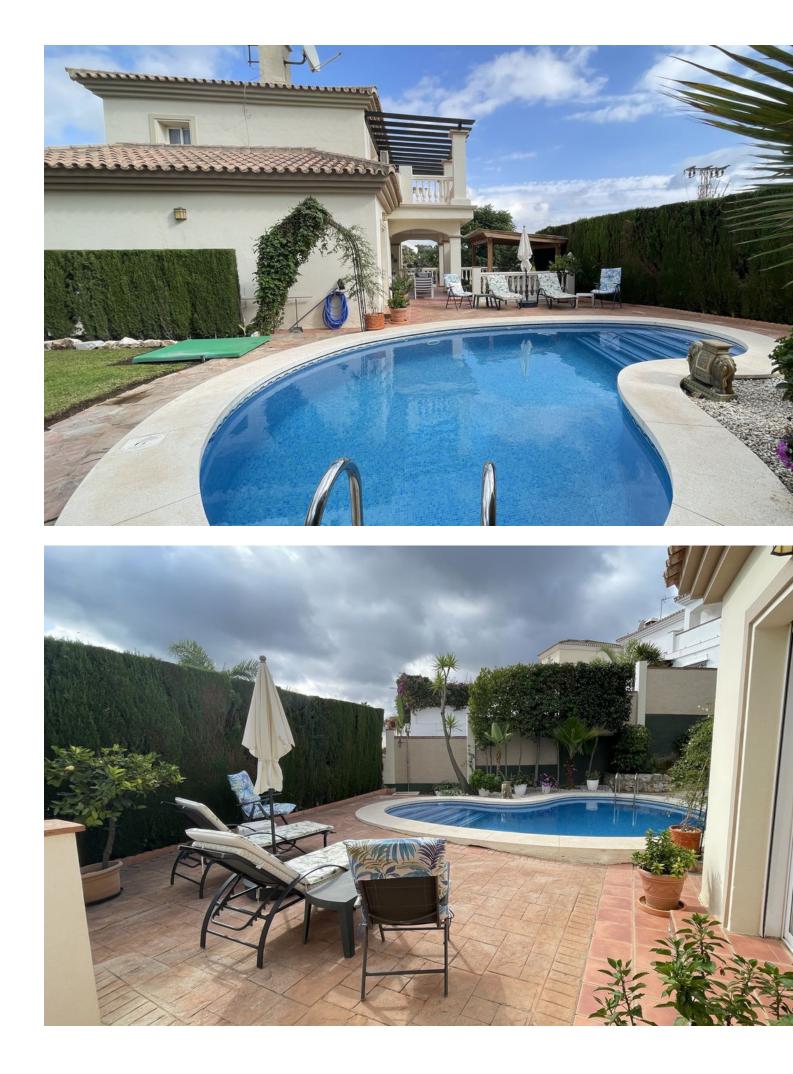

Discover a slice of paradise with this exquisite, detached villa, perfectly positioned on the edge of a quiet urbanisation, offering lovely views over the picturesque countryside and majestic mountains beyond. Built with quality and comfort in mind, this three-story home combines elegance with everyday functionality. Located just a 5-minute drive to the lively town of Coín, with easy access to the highway to Marbella, Malaga, both of which are less than 30 minutes away On the ground floor, a generous 50m<sup>2</sup> storeroom and utility area provide ample space for storage and utility needs. Ascend to the first floor, where the main entrance opens to a welcoming hall complete with a WC and cloakroom. From here, step into the heart of the home—a beautifully designed open-plan living area. This space includes a welcoming living room with a fireplace, a stylish dining area, and a fully fitted modern kitchen This floor seamlessly connects indoor and outdoor spaces, with doors opening to covered terraces perfect for al fresco dining or lounging while overlooking the landscaped garden and sparkling pool. Also on this level, guests will enjoy a comfortable bedroom with a fitted wardrobe and a private en-suite bathroom. The top floor is dedicated to the expansive master suite, a tranquil sanctuary with fitted wardrobes, a cosy seating area, and a large private balcony with a charming pergola; an ideal spot to savour the views. The en-suite bathroom offers a spa-like experience, adding to the luxurious ambiance. The home is thoughtfully equipped with air-conditioning, double glazing, and a beautifully maintained garden, offering year-round comfort and efficiency. This villa embodies a refined lifestyle, perfectly balancing luxury, privacy, and natural beauty, making it an exceptional choice for your new home.