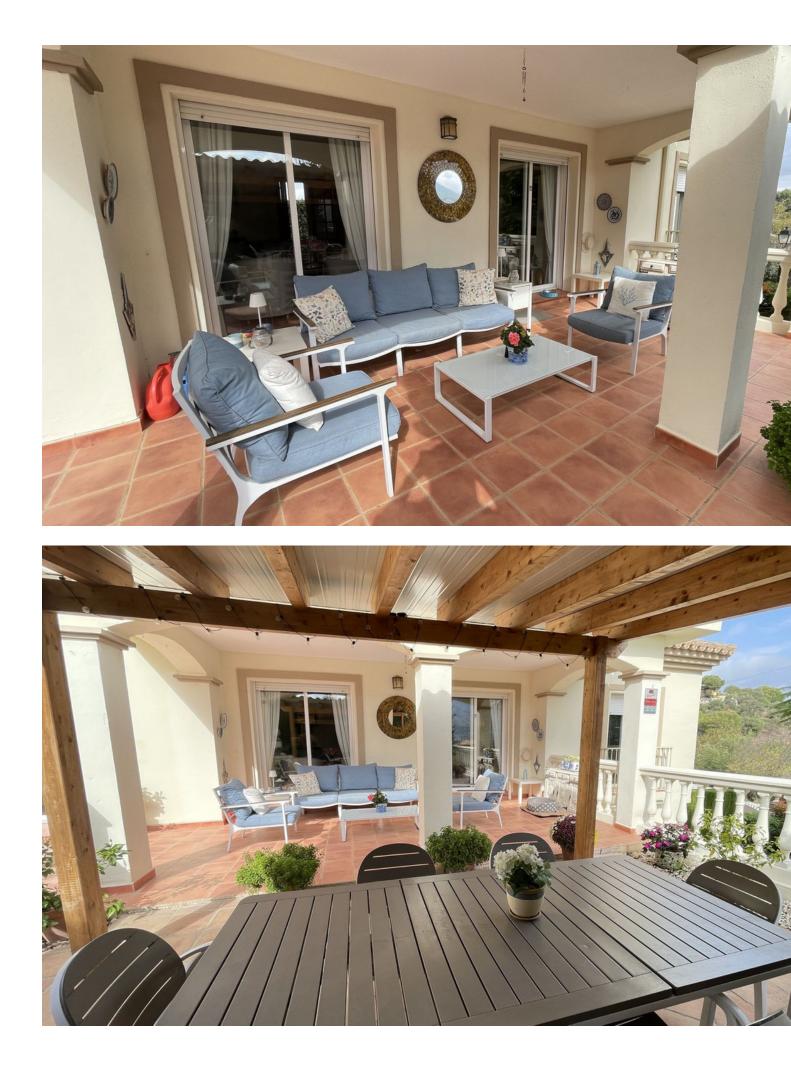

Discover a slice of paradise with this exquisite, detached villa, perfectly positioned on the edge of a quiet urbanisation, offering lovely views over the picturesque countryside and majestic mountains beyond. Built with quality and comfort in mind, this three-story home combines elegance with everyday functionality. Located just a 5-minute drive to the lively town of Coín, with easy access to the highway to Marbella, Malaga, both of which are less than 30 minutes away On the ground floor, a generous 50m<sup>2</sup> storeroom and utility area provide ample space for storage and utility needs. Ascend to the first floor, where the main entrance opens to a welcoming hall complete with a WC and cloakroom. From here, step into the heart of the home—a beautifully designed open-plan living area. This space includes a welcoming living room with a fireplace, a stylish dining area, and a fully fitted modern kitchen This floor seamlessly connects indoor and outdoor spaces, with doors opening to covered terraces perfect for al fresco dining or lounging while overlooking the landscaped garden and sparkling pool. Also on this level, guests will enjoy a comfortable bedroom with a fitted wardrobe and a private en-suite bathroom. The top floor is dedicated to the expansive master suite, a tranquil sanctuary with fitted wardrobes, a cosy seating area, and a large private balcony with a charming pergola; an ideal spot to savour the views. The en-suite bathroom offers a spa-like experience, adding to the luxurious ambiance. The home is thoughtfully equipped with air-conditioning, double glazing, and a beautifully maintained garden, offering year-round comfort and efficiency. This villa embodies a refined lifestyle, perfectly balancing luxury, privacy, and natural beauty, making it an exceptional choice for your new home.