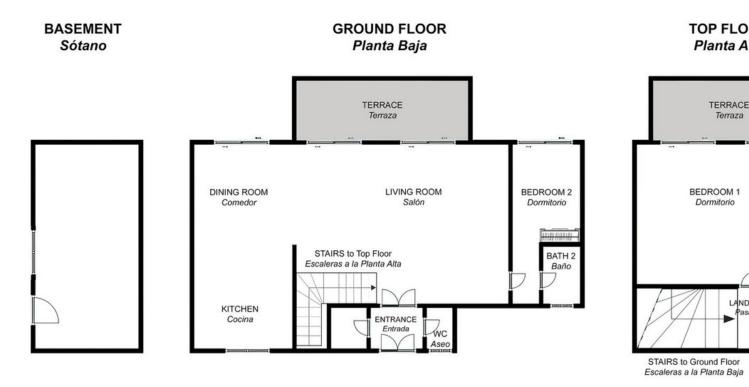

Discover a slice of paradise with this exquisite, detached villa, perfectly positioned on the edge of a quiet urbanisation, offering lovely views over the picturesque countryside and majestic mountains beyond. Built with quality and comfort in mind, this three-story home combines elegance with everyday functionality. Located just a 5-minute drive to the lively town of Coín, with easy access to the highway to Marbella, Malaga, both of which are less than 30 minutes away On the ground floor, a generous 50m<sup>2</sup> storeroom and utility area provide ample space for storage and utility needs. Ascend to the first floor, where the main entrance opens to a welcoming hall complete with a WC and cloakroom. From here, step into the heart of the home—a beautifully designed open-plan living area. This space includes a welcoming living room with a fireplace, a stylish dining area, and a fully fitted modern kitchen This floor seamlessly connects indoor and outdoor spaces, with doors opening to covered terraces perfect for al fresco dining or lounging while overlooking the landscaped garden and sparkling pool. Also on this level, guests will enjoy a comfortable bedroom with a fitted wardrobe and a private en-suite bathroom. The top floor is dedicated to the expansive master suite, a tranquil sanctuary with fitted wardrobes, a cosy seating area, and a large private balcony with a charming pergola; an ideal spot to savour the views. The en-suite bathroom offers a spa-like experience, adding to the luxurious ambiance. The home is thoughtfully equipped with air-conditioning, double glazing, and a beautifully maintained garden, offering year-round comfort and efficiency. This villa embodies a refined lifestyle, perfectly balancing luxury, privacy, and natural beauty, making it an exceptional choice for your new home.