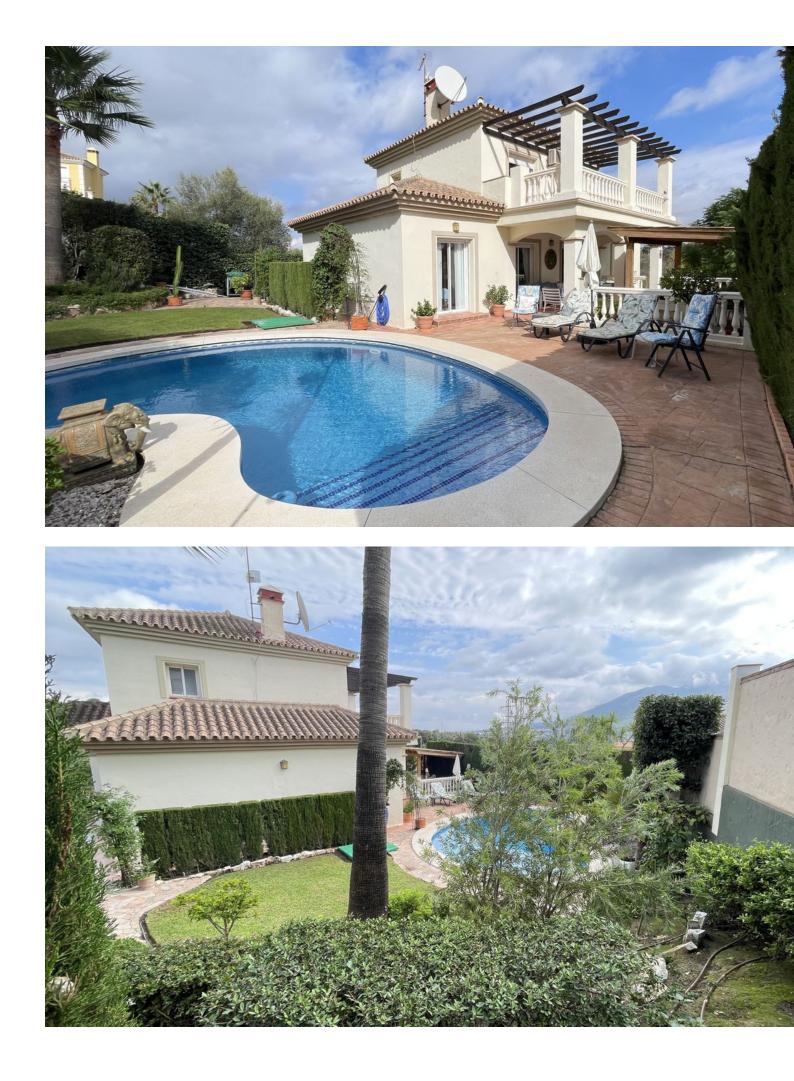

Discover a slice of paradise with this exquisite, detached villa, perfectly positioned on the edge of a quiet urbanisation, offering lovely views over the picturesque countryside and majestic mountains beyond. Built with quality and comfort in mind, this three-story home combines elegance with everyday functionality. Located just a 5-minute drive to the lively town of Coín, with easy access to the highway to Marbella, Malaga, both of which are less than 30 minutes away On the ground floor, a generous 50m<sup>2</sup> storeroom and utility area provide ample space for storage and utility needs. Ascend to the first floor, where the main entrance opens to a welcoming hall complete with a WC and cloakroom. From here, step into the heart of the home—a beautifully designed open-plan living area. This space includes a welcoming living room with a fireplace, a stylish dining area, and a fully fitted modern kitchen This floor seamlessly connects indoor and outdoor spaces, with doors opening to covered terraces perfect for al fresco dining or lounging while overlooking the landscaped garden and sparkling pool. Also on this level, guests will enjoy a comfortable bedroom with a fitted wardrobe and a private en-suite bathroom. The top floor is dedicated to the expansive master suite, a tranquil sanctuary with fitted wardrobes, a cosy seating area, and a large private balcony with a charming pergola; an ideal spot to savour the views. The en-suite bathroom offers a spa-like experience, adding to the luxurious ambiance. The home is thoughtfully equipped with air-conditioning, double glazing, and a beautifully maintained garden, offering year-round comfort and efficiency. This villa embodies a refined lifestyle, perfectly balancing luxury, privacy, and natural beauty, making it an exceptional choice for your new home.