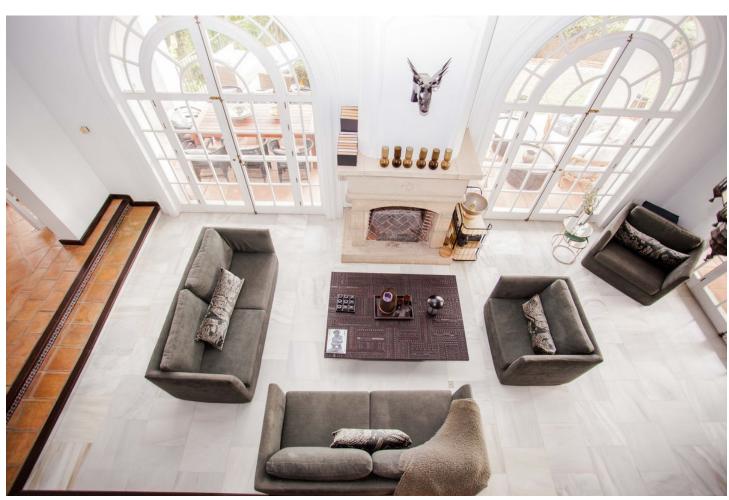

## Sales - House - Sierrezuela 1.495.000€

www.mibgroup.es +34 662 58 96 58 info@mibgroup.es

Ref.-ID: MIBGR4871899 Sierrezuela House

5

5

482 m2

1742 m2

This villa in Sierrezuela embodies luxury, design, and privacy in one of the most sought-after residential areas of the Costa del Sol. Set on a 1,742 m² plot, with 482 m² of constructed space, the property boasts a south-facing orientation with panoramic views of the sea, mountains, and natural surroundings. Located just minutes from golf courses, shops, schools, and the lively center of Fuengirola, this villa offers a tranquil lifestyle with ultimate convenience. Showcasing modern architecture, the villa features bright interiors and spacious areas crafted for both comfort and style. The kitchen, an impressive contemporary design by Nordic Muebles, combines functionality and aesthetics, becoming the heart of the home where memorable moments can be enjoyed with family and friends. Additionally, the home benefits from underfloor heating in most areas, ensuring warmth and comfort throughout the year. A private pool with a lounge area, sun deck, and large round bathtub invites relaxation and enjoyment without ever needing to leave home. The outdoor terraces, designed for al fresco dining and social gatherings, provide unbeatable views. Additional features include air conditioning for both hot and cold seasons, a security system with intercom, built-in wardrobes, and a private garage with space for multiple vehicles. The Mediterranean-style garden, with palm and fruit trees, completes the serene and exclusive atmosphere of the property. This villa is not only an ideal home but also an exceptional investment opportunity in one of the best areas on the Costa del Sol. For more information or to schedule a visit to this unique property, contact us today and discover this gem on the Costa del Sol!