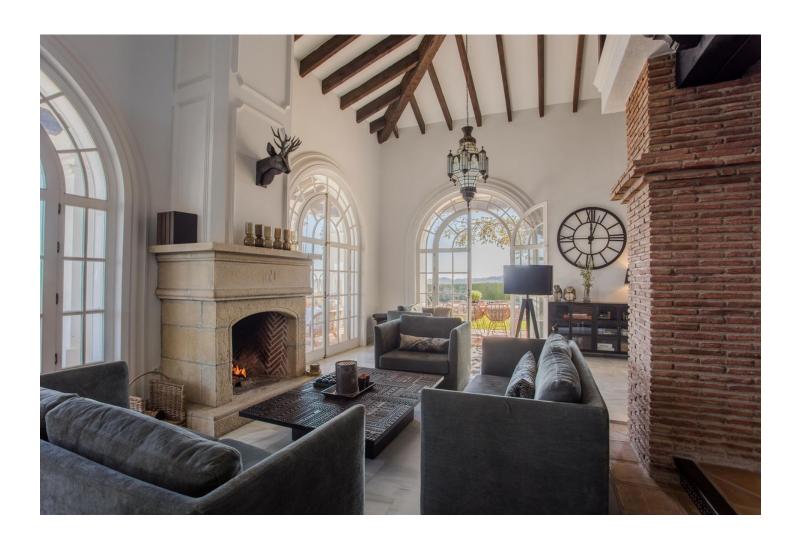

## Sales - House - Sierrezuela 1.495.000€

www.mibgroup.es +34 662 58 96 58 info@mibgroup.es

Ref.-ID: MIBGR4871899 Sierrezuela House

5

5

482 m2

1742 m2

This villa in Sierrezuela embodies luxury, design, and privacy in one of the most sought-after residential areas of the Costa del Sol. Set on a 1,742 m² plot, with 482 m² of constructed space, the property boasts a south-facing orientation with panoramic views of the sea, mountains, and natural surroundings. Located just minutes from golf courses, shops, schools, and the lively center of Fuengirola, this villa offers a tranquil lifestyle with ultimate convenience. Showcasing modern architecture, the villa features bright interiors and spacious areas crafted for both comfort and style. The kitchen, an impressive contemporary design by Nordic Muebles, combines functionality and aesthetics, becoming the heart of the home where memorable moments can be enjoyed with family and friends. Additionally, the home benefits from underfloor heating in most areas, ensuring warmth and comfort throughout the year. A private pool with a lounge area, sun deck, and large round bathtub invites relaxation and enjoyment without ever needing to leave home. The outdoor terraces, designed for al fresco dining and social gatherings, provide unbeatable views. Additional features include air conditioning for both hot and cold seasons, a security system with intercom, built-in wardrobes, and a private garage with space for multiple vehicles. The Mediterranean-style garden, with palm and fruit trees, completes the serene and exclusive atmosphere of the property. This villa is not only an ideal home but also an exceptional investment opportunity in one of the best areas on the Costa del Sol. For more information or to schedule a visit to this unique property, contact us today and discover this gem on the Costa del Sol!