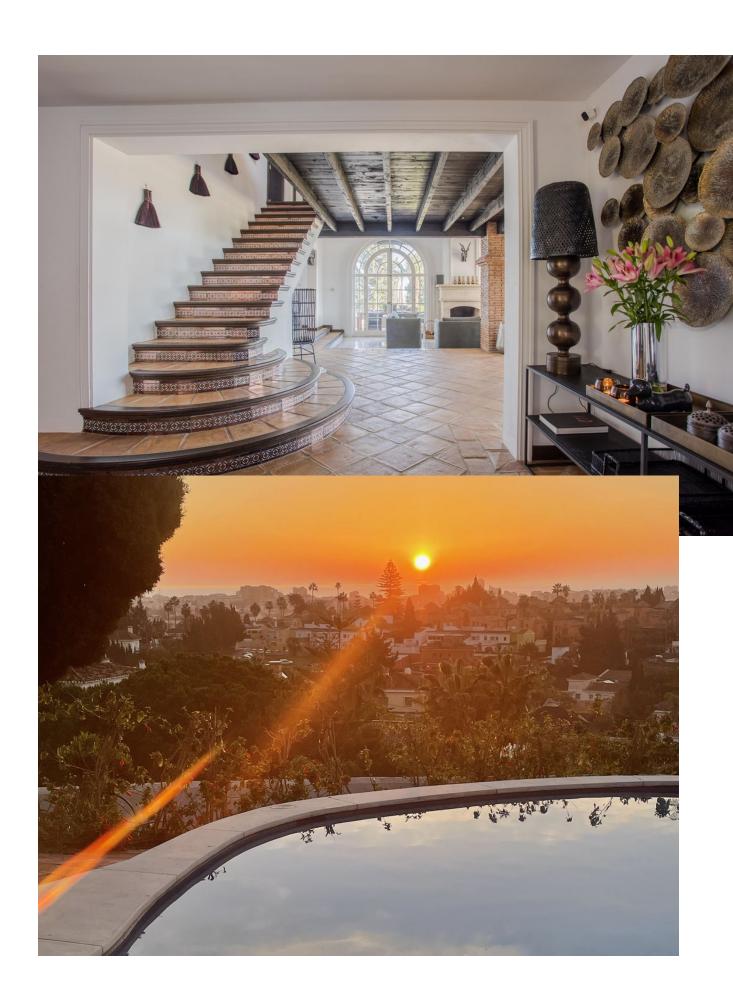

## Sales - House - Sierrezuela 1.495.000€

www.mibgroup.es +34 662 58 96 58 info@mibgroup.es

Ref.-ID: MIBGR4871899 Sierrezuela House

5

5

482 m2

1742 m2

This villa in Sierrezuela embodies luxury, design, and privacy in one of the most sought-after residential areas of the Costa del Sol. Set on a 1,742 m² plot, with 482 m² of constructed space, the property boasts a south-facing orientation with panoramic views of the sea, mountains, and natural surroundings. Located just minutes from golf courses, shops, schools, and the lively center of Fuengirola, this villa offers a tranquil lifestyle with ultimate convenience. Showcasing modern architecture, the villa features bright interiors and spacious areas crafted for both comfort and style. The kitchen, an impressive contemporary design by Nordic Muebles, combines functionality and aesthetics, becoming the heart of the home where memorable moments can be enjoyed with family and friends. Additionally, the home benefits from underfloor heating in most areas, ensuring warmth and comfort throughout the year. A private pool with a lounge area, sun deck, and large round bathtub invites relaxation and enjoyment without ever needing to leave home. The outdoor terraces, designed for al fresco dining and social gatherings, provide unbeatable views. Additional features include air conditioning for both hot and cold seasons, a security system with intercom, built-in wardrobes, and a private garage with space for multiple vehicles. The Mediterranean-style garden, with palm and fruit trees, completes the serene and exclusive atmosphere of the property. This villa is not only an ideal home but also an exceptional investment opportunity in one of the best areas on the Costa del Sol. For more information or to schedule a visit to this unique property, contact us today and discover this gem on the Costa del Sol!