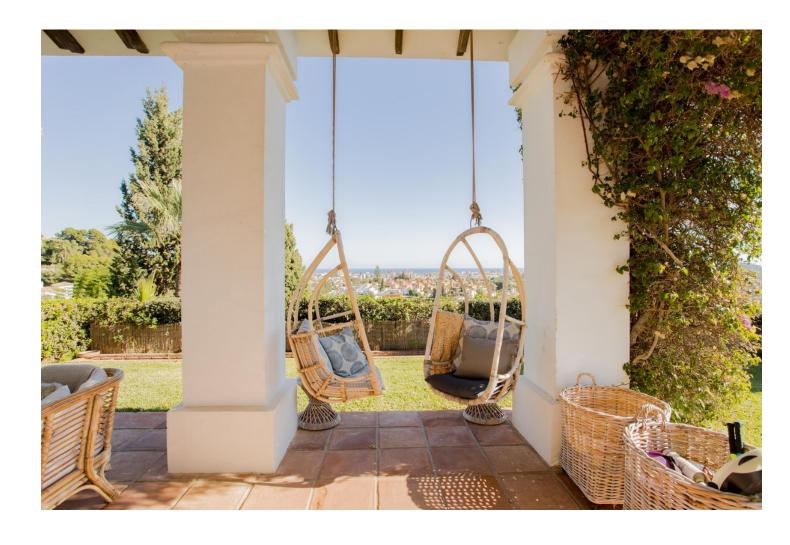

## Sales - House - Sierrezuela 1.495.000€

www.mibgroup.es +34 662 58 96 58 info@mibgroup.es

Ref.-ID: MIBGR4871899 Sierrezuela House

5

5

482 m2

1742 m2

This villa in Sierrezuela embodies luxury, design, and privacy in one of the most sought-after residential areas of the Costa del Sol. Set on a 1,742 m² plot, with 482 m² of constructed space, the property boasts a south-facing orientation with panoramic views of the sea, mountains, and natural surroundings. Located just minutes from golf courses, shops, schools, and the lively center of Fuengirola, this villa offers a tranquil lifestyle with ultimate convenience. Showcasing modern architecture, the villa features bright interiors and spacious areas crafted for both comfort and style. The kitchen, an impressive contemporary design by Nordic Muebles, combines functionality and aesthetics, becoming the heart of the home where memorable moments can be enjoyed with family and friends. Additionally, the home benefits from underfloor heating in most areas, ensuring warmth and comfort throughout the year. A private pool with a lounge area, sun deck, and large round bathtub invites relaxation and enjoyment without ever needing to leave home. The outdoor terraces, designed for al fresco dining and social gatherings, provide unbeatable views. Additional features include air conditioning for both hot and cold seasons, a security system with intercom, built-in wardrobes, and a private garage with space for multiple vehicles. The Mediterranean-style garden, with palm and fruit trees, completes the serene and exclusive atmosphere of the property. This villa is not only an ideal home but also an exceptional investment opportunity in one of the best areas on the Costa del Sol. For more information or to schedule a visit to this unique property, contact us today and discover this gem on the Costa del Sol!