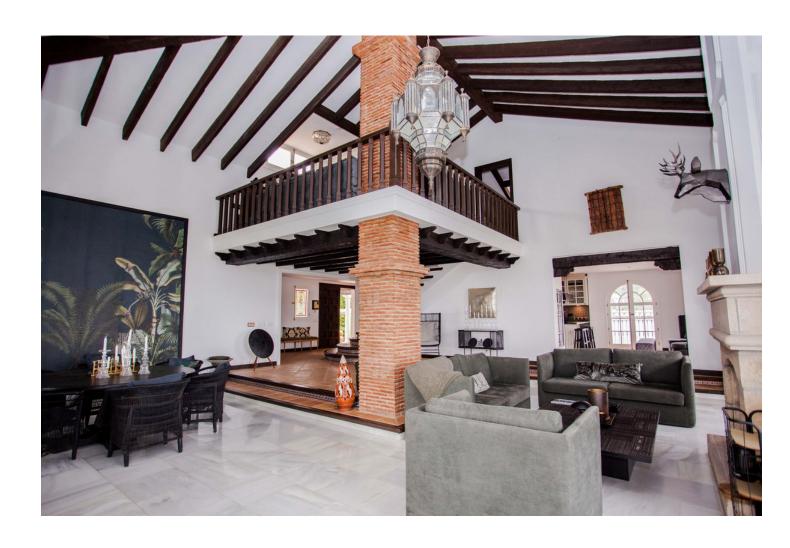

## Sales - House - Sierrezuela 1.495.000€

www.mibgroup.es +34 662 58 96 58 info@mibgroup.es

Ref.-ID: MIBGR4871899 Sierrezuela House

5

5

482 m2

1742 m2

This villa in Sierrezuela embodies luxury, design, and privacy in one of the most sought-after residential areas of the Costa del Sol. Set on a 1,742 m² plot, with 482 m² of constructed space, the property boasts a south-facing orientation with panoramic views of the sea, mountains, and natural surroundings. Located just minutes from golf courses, shops, schools, and the lively center of Fuengirola, this villa offers a tranquil lifestyle with ultimate convenience. Showcasing modern architecture, the villa features bright interiors and spacious areas crafted for both comfort and style. The kitchen, an impressive contemporary design by Nordic Muebles, combines functionality and aesthetics, becoming the heart of the home where memorable moments can be enjoyed with family and friends. Additionally, the home benefits from underfloor heating in most areas, ensuring warmth and comfort throughout the year. A private pool with a lounge area, sun deck, and large round bathtub invites relaxation and enjoyment without ever needing to leave home. The outdoor terraces, designed for al fresco dining and social gatherings, provide unbeatable views. Additional features include air conditioning for both hot and cold seasons, a security system with intercom, built-in wardrobes, and a private garage with space for multiple vehicles. The Mediterranean-style garden, with palm and fruit trees, completes the serene and exclusive atmosphere of the property. This villa is not only an ideal home but also an exceptional investment opportunity in one of the best areas on the Costa del Sol. For more information or to schedule a visit to this unique property, contact us today and discover this gem on the Costa del Sol!