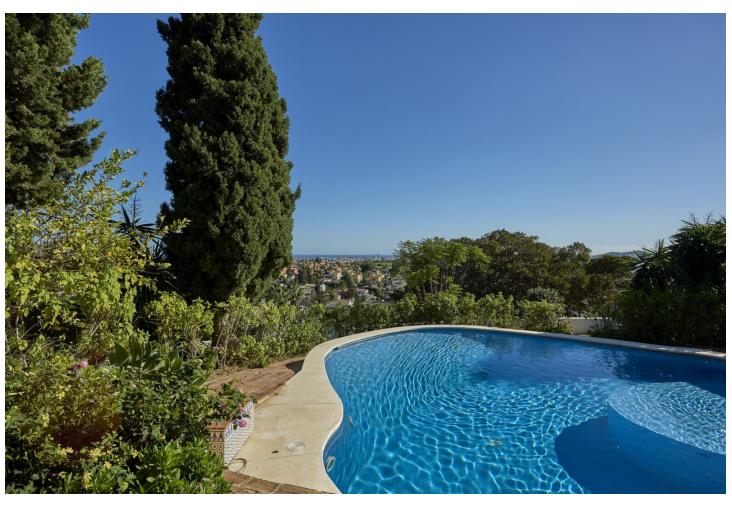

## Sales - House - Sierrezuela 1.495.000€

www.mibgroup.es +34 662 58 96 58 info@mibgroup.es

Ref.-ID: MIBGR4871899 Sierrezuela House

5

5

482 m2

1742 m2

This villa in Sierrezuela embodies luxury, design, and privacy in one of the most sought-after residential areas of the Costa del Sol. Set on a 1,742 m² plot, with 482 m² of constructed space, the property boasts a south-facing orientation with panoramic views of the sea, mountains, and natural surroundings. Located just minutes from golf courses, shops, schools, and the lively center of Fuengirola, this villa offers a tranquil lifestyle with ultimate convenience. Showcasing modern architecture, the villa features bright interiors and spacious areas crafted for both comfort and style. The kitchen, an impressive contemporary design by Nordic Muebles, combines functionality and aesthetics, becoming the heart of the home where memorable moments can be enjoyed with family and friends. Additionally, the home benefits from underfloor heating in most areas, ensuring warmth and comfort throughout the year. A private pool with a lounge area, sun deck, and large round bathtub invites relaxation and enjoyment without ever needing to leave home. The outdoor terraces, designed for al fresco dining and social gatherings, provide unbeatable views. Additional features include air conditioning for both hot and cold seasons, a security system with intercom, built-in wardrobes, and a private garage with space for multiple vehicles. The Mediterranean-style garden, with palm and fruit trees, completes the serene and exclusive atmosphere of the property. This villa is not only an ideal home but also an exceptional investment opportunity in one of the best areas on the Costa del Sol. For more information or to schedule a visit to this unique property, contact us today and discover this gem on the Costa del Sol!