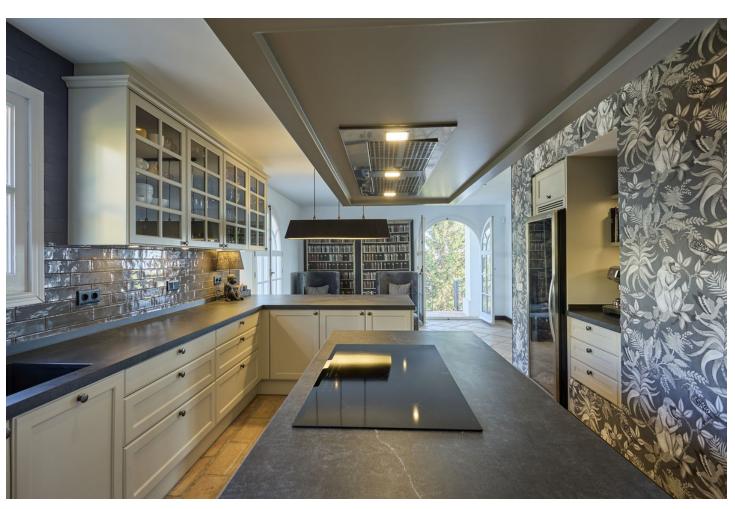

## Sales - House - Sierrezuela 1.495.000€

www.mibgroup.es +34 662 58 96 58 info@mibgroup.es

Ref.-ID: MIBGR4871899 Sierrezuela House

5

5

482 m2

1742 m2

This villa in Sierrezuela embodies luxury, design, and privacy in one of the most sought-after residential areas of the Costa del Sol. Set on a 1,742 m² plot, with 482 m² of constructed space, the property boasts a south-facing orientation with panoramic views of the sea, mountains, and natural surroundings. Located just minutes from golf courses, shops, schools, and the lively center of Fuengirola, this villa offers a tranquil lifestyle with ultimate convenience. Showcasing modern architecture, the villa features bright interiors and spacious areas crafted for both comfort and style. The kitchen, an impressive contemporary design by Nordic Muebles, combines functionality and aesthetics, becoming the heart of the home where memorable moments can be enjoyed with family and friends. Additionally, the home benefits from underfloor heating in most areas, ensuring warmth and comfort throughout the year. A private pool with a lounge area, sun deck, and large round bathtub invites relaxation and enjoyment without ever needing to leave home. The outdoor terraces, designed for al fresco dining and social gatherings, provide unbeatable views. Additional features include air conditioning for both hot and cold seasons, a security system with intercom, built-in wardrobes, and a private garage with space for multiple vehicles. The Mediterranean-style garden, with palm and fruit trees, completes the serene and exclusive atmosphere of the property. This villa is not only an ideal home but also an exceptional investment opportunity in one of the best areas on the Costa del Sol. For more information or to schedule a visit to this unique property, contact us today and discover this gem on the Costa del Sol!