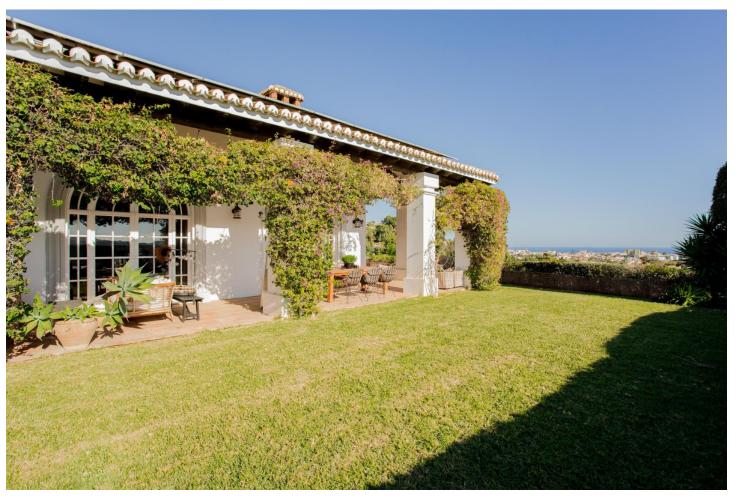

## Sales - House - Sierrezuela 1.495.000€

www.mibgroup.es +34 662 58 96 58 info@mibgroup.es

Ref.-ID: MIBGR4871899 Sierrezuela House

5

5

482 m2

1742 m2

This villa in Sierrezuela embodies luxury, design, and privacy in one of the most sought-after residential areas of the Costa del Sol. Set on a 1,742 m² plot, with 482 m² of constructed space, the property boasts a south-facing orientation with panoramic views of the sea, mountains, and natural surroundings. Located just minutes from golf courses, shops, schools, and the lively center of Fuengirola, this villa offers a tranquil lifestyle with ultimate convenience. Showcasing modern architecture, the villa features bright interiors and spacious areas crafted for both comfort and style. The kitchen, an impressive contemporary design by Nordic Muebles, combines functionality and aesthetics, becoming the heart of the home where memorable moments can be enjoyed with family and friends. Additionally, the home benefits from underfloor heating in most areas, ensuring warmth and comfort throughout the year. A private pool with a lounge area, sun deck, and large round bathtub invites relaxation and enjoyment without ever needing to leave home. The outdoor terraces, designed for al fresco dining and social gatherings, provide unbeatable views. Additional features include air conditioning for both hot and cold seasons, a security system with intercom, built-in wardrobes, and a private garage with space for multiple vehicles. The Mediterranean-style garden, with palm and fruit trees, completes the serene and exclusive atmosphere of the property. This villa is not only an ideal home but also an exceptional investment opportunity in one of the best areas on the Costa del Sol. For more information or to schedule a visit to this unique property, contact us today and discover this gem on the Costa del Sol!