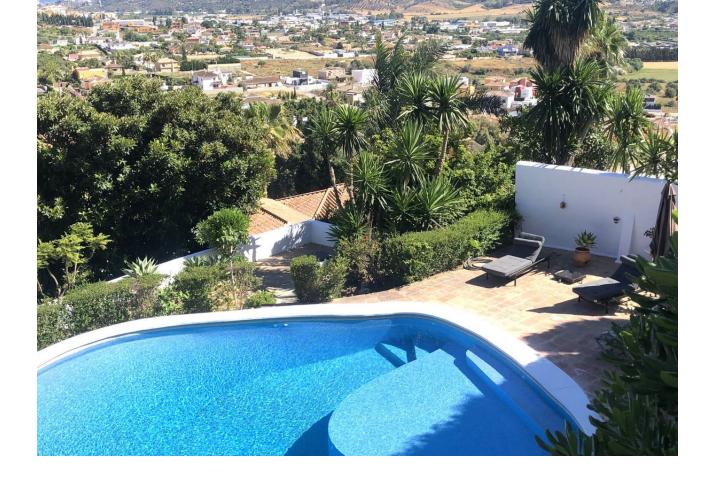

## Sales - House - Sierrezuela 1.495.000€

www.mibgroup.es +34 662 58 96 58 info@mibgroup.es

Ref.-ID: MIBGR4871899 Sierrezuela House

5

5

482 m2

1742 m2

This villa in Sierrezuela embodies luxury, design, and privacy in one of the most sought-after residential areas of the Costa del Sol. Set on a 1,742 m² plot, with 482 m² of constructed space, the property boasts a south-facing orientation with panoramic views of the sea, mountains, and natural surroundings. Located just minutes from golf courses, shops, schools, and the lively center of Fuengirola, this villa offers a tranquil lifestyle with ultimate convenience. Showcasing modern architecture, the villa features bright interiors and spacious areas crafted for both comfort and style. The kitchen, an impressive contemporary design by Nordic Muebles, combines functionality and aesthetics, becoming the heart of the home where memorable moments can be enjoyed with family and friends. Additionally, the home benefits from underfloor heating in most areas, ensuring warmth and comfort throughout the year. A private pool with a lounge area, sun deck, and large round bathtub invites relaxation and enjoyment without ever needing to leave home. The outdoor terraces, designed for al fresco dining and social gatherings, provide unbeatable views. Additional features include air conditioning for both hot and cold seasons, a security system with intercom, built-in wardrobes, and a private garage with space for multiple vehicles. The Mediterranean-style garden, with palm and fruit trees, completes the serene and exclusive atmosphere of the property. This villa is not only an ideal home but also an exceptional investment opportunity in one of the best areas on the Costa del Sol. For more information or to schedule a visit to this unique property, contact us today and discover this gem on the Costa del Sol!