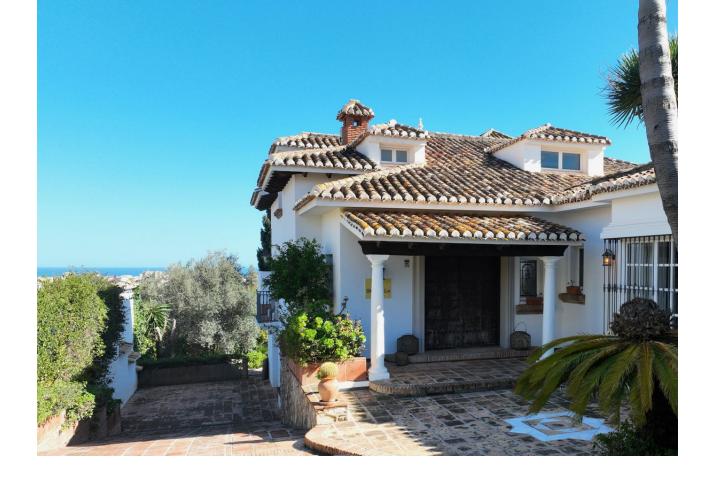

## Sales - House - Sierrezuela 1.495.000€

www.mibgroup.es +34 662 58 96 58 info@mibgroup.es

Ref.-ID: MIBGR4871899 Sierrezuela House

5

5

482 m2

1742 m2

This villa in Sierrezuela embodies luxury, design, and privacy in one of the most sought-after residential areas of the Costa del Sol. Set on a 1,742 m² plot, with 482 m² of constructed space, the property boasts a south-facing orientation with panoramic views of the sea, mountains, and natural surroundings. Located just minutes from golf courses, shops, schools, and the lively center of Fuengirola, this villa offers a tranquil lifestyle with ultimate convenience. Showcasing modern architecture, the villa features bright interiors and spacious areas crafted for both comfort and style. The kitchen, an impressive contemporary design by Nordic Muebles, combines functionality and aesthetics, becoming the heart of the home where memorable moments can be enjoyed with family and friends. Additionally, the home benefits from underfloor heating in most areas, ensuring warmth and comfort throughout the year. A private pool with a lounge area, sun deck, and large round bathtub invites relaxation and enjoyment without ever needing to leave home. The outdoor terraces, designed for al fresco dining and social gatherings, provide unbeatable views. Additional features include air conditioning for both hot and cold seasons, a security system with intercom, built-in wardrobes, and a private garage with space for multiple vehicles. The Mediterranean-style garden, with palm and fruit trees, completes the serene and exclusive atmosphere of the property. This villa is not only an ideal home but also an exceptional investment opportunity in one of the best areas on the Costa del Sol. For more information or to schedule a visit to this unique property, contact us today and discover this gem on the Costa del Sol!