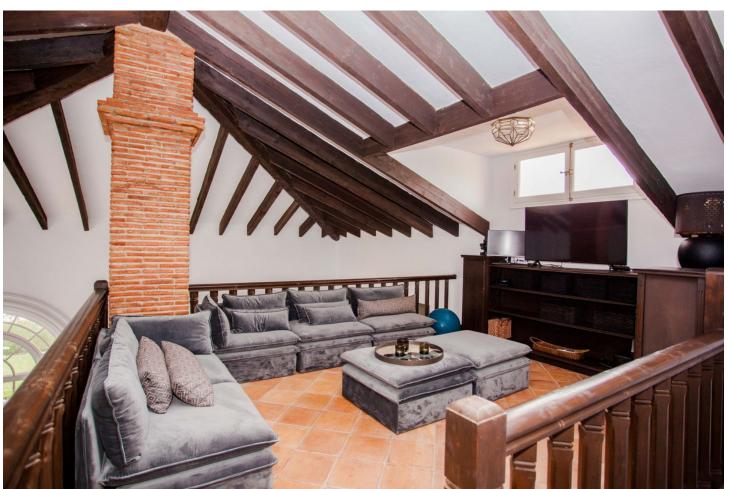

## Sales - House - Sierrezuela 1.495.000€

www.mibgroup.es +34 662 58 96 58 info@mibgroup.es

Ref.-ID: MIBGR4871899 Sierrezuela House

5

5

482 m2

1742 m2

This villa in Sierrezuela embodies luxury, design, and privacy in one of the most sought-after residential areas of the Costa del Sol. Set on a 1,742 m² plot, with 482 m² of constructed space, the property boasts a south-facing orientation with panoramic views of the sea, mountains, and natural surroundings. Located just minutes from golf courses, shops, schools, and the lively center of Fuengirola, this villa offers a tranquil lifestyle with ultimate convenience. Showcasing modern architecture, the villa features bright interiors and spacious areas crafted for both comfort and style. The kitchen, an impressive contemporary design by Nordic Muebles, combines functionality and aesthetics, becoming the heart of the home where memorable moments can be enjoyed with family and friends. Additionally, the home benefits from underfloor heating in most areas, ensuring warmth and comfort throughout the year. A private pool with a lounge area, sun deck, and large round bathtub invites relaxation and enjoyment without ever needing to leave home. The outdoor terraces, designed for al fresco dining and social gatherings, provide unbeatable views. Additional features include air conditioning for both hot and cold seasons, a security system with intercom, built-in wardrobes, and a private garage with space for multiple vehicles. The Mediterranean-style garden, with palm and fruit trees, completes the serene and exclusive atmosphere of the property. This villa is not only an ideal home but also an exceptional investment opportunity in one of the best areas on the Costa del Sol. For more information or to schedule a visit to this unique property, contact us today and discover this gem on the Costa del Sol!