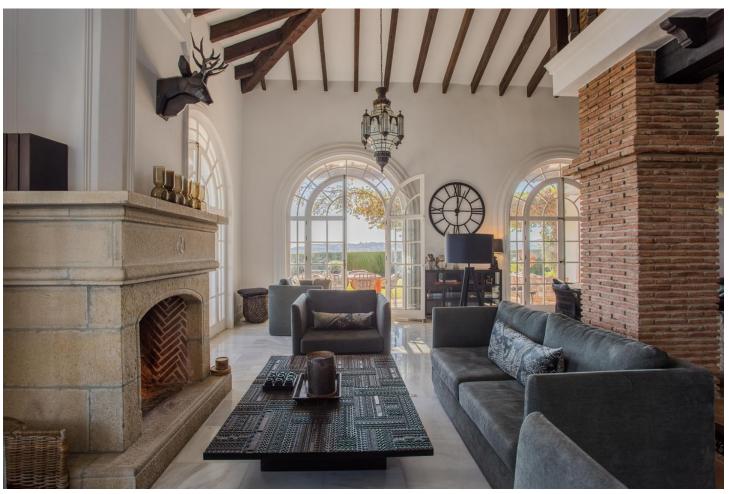

## Sales - House - Sierrezuela 1.495.000€

www.mibgroup.es +34 662 58 96 58 info@mibgroup.es

Ref.-ID: MIBGR4871899 Sierrezuela House

5

5

482 m2

1742 m2

This villa in Sierrezuela embodies luxury, design, and privacy in one of the most sought-after residential areas of the Costa del Sol. Set on a 1,742 m² plot, with 482 m² of constructed space, the property boasts a south-facing orientation with panoramic views of the sea, mountains, and natural surroundings. Located just minutes from golf courses, shops, schools, and the lively center of Fuengirola, this villa offers a tranquil lifestyle with ultimate convenience. Showcasing modern architecture, the villa features bright interiors and spacious areas crafted for both comfort and style. The kitchen, an impressive contemporary design by Nordic Muebles, combines functionality and aesthetics, becoming the heart of the home where memorable moments can be enjoyed with family and friends. Additionally, the home benefits from underfloor heating in most areas, ensuring warmth and comfort throughout the year. A private pool with a lounge area, sun deck, and large round bathtub invites relaxation and enjoyment without ever needing to leave home. The outdoor terraces, designed for al fresco dining and social gatherings, provide unbeatable views. Additional features include air conditioning for both hot and cold seasons, a security system with intercom, built-in wardrobes, and a private garage with space for multiple vehicles. The Mediterranean-style garden, with palm and fruit trees, completes the serene and exclusive atmosphere of the property. This villa is not only an ideal home but also an exceptional investment opportunity in one of the best areas on the Costa del Sol. For more information or to schedule a visit to this unique property, contact us today and discover this gem on the Costa del Sol!