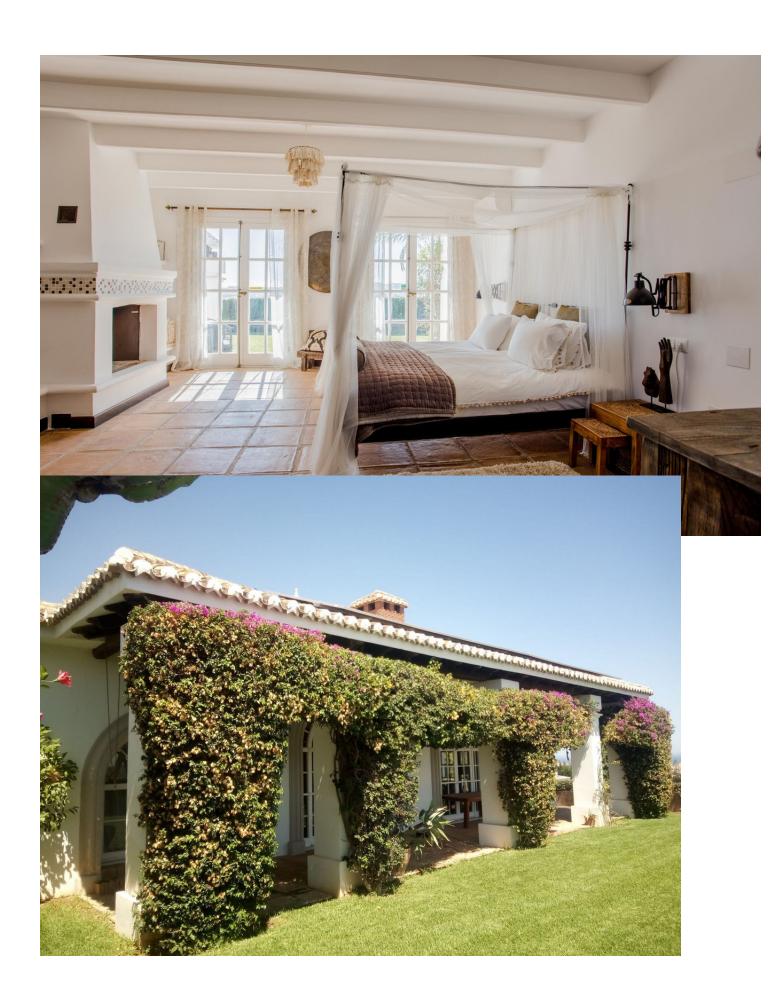

## Sales - House - Sierrezuela 1.495.000€

www.mibgroup.es +34 662 58 96 58 info@mibgroup.es

Ref.-ID: MIBGR4871899 Sierrezuela House

5

5

482 m2

1742 m2

This villa in Sierrezuela embodies luxury, design, and privacy in one of the most sought-after residential areas of the Costa del Sol. Set on a 1,742 m² plot, with 482 m² of constructed space, the property boasts a south-facing orientation with panoramic views of the sea, mountains, and natural surroundings. Located just minutes from golf courses, shops, schools, and the lively center of Fuengirola, this villa offers a tranquil lifestyle with ultimate convenience. Showcasing modern architecture, the villa features bright interiors and spacious areas crafted for both comfort and style. The kitchen, an impressive contemporary design by Nordic Muebles, combines functionality and aesthetics, becoming the heart of the home where memorable moments can be enjoyed with family and friends. Additionally, the home benefits from underfloor heating in most areas, ensuring warmth and comfort throughout the year. A private pool with a lounge area, sun deck, and large round bathtub invites relaxation and enjoyment without ever needing to leave home. The outdoor terraces, designed for al fresco dining and social gatherings, provide unbeatable views. Additional features include air conditioning for both hot and cold seasons, a security system with intercom, built-in wardrobes, and a private garage with space for multiple vehicles. The Mediterranean-style garden, with palm and fruit trees, completes the serene and exclusive atmosphere of the property. This villa is not only an ideal home but also an exceptional investment opportunity in one of the best areas on the Costa del Sol. For more information or to schedule a visit to this unique property, contact us today and discover this gem on the Costa del Sol!