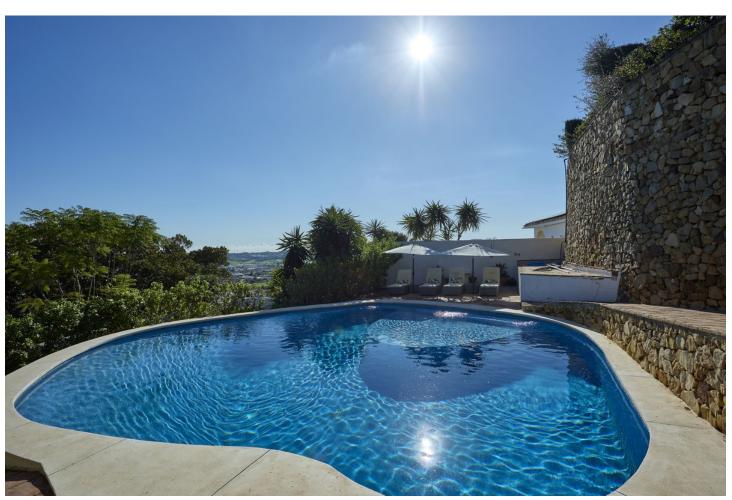

## Sales - House - Sierrezuela 1.495.000€

www.mibgroup.es +34 662 58 96 58 info@mibgroup.es

Ref.-ID: MIBGR4871899 Sierrezuela House

5

5

482 m2

1742 m2

This villa in Sierrezuela embodies luxury, design, and privacy in one of the most sought-after residential areas of the Costa del Sol. Set on a 1,742 m² plot, with 482 m² of constructed space, the property boasts a south-facing orientation with panoramic views of the sea, mountains, and natural surroundings. Located just minutes from golf courses, shops, schools, and the lively center of Fuengirola, this villa offers a tranquil lifestyle with ultimate convenience. Showcasing modern architecture, the villa features bright interiors and spacious areas crafted for both comfort and style. The kitchen, an impressive contemporary design by Nordic Muebles, combines functionality and aesthetics, becoming the heart of the home where memorable moments can be enjoyed with family and friends. Additionally, the home benefits from underfloor heating in most areas, ensuring warmth and comfort throughout the year. A private pool with a lounge area, sun deck, and large round bathtub invites relaxation and enjoyment without ever needing to leave home. The outdoor terraces, designed for al fresco dining and social gatherings, provide unbeatable views. Additional features include air conditioning for both hot and cold seasons, a security system with intercom, built-in wardrobes, and a private garage with space for multiple vehicles. The Mediterranean-style garden, with palm and fruit trees, completes the serene and exclusive atmosphere of the property. This villa is not only an ideal home but also an exceptional investment opportunity in one of the best areas on the Costa del Sol. For more information or to schedule a visit to this unique property, contact us today and discover this gem on the Costa del Sol!