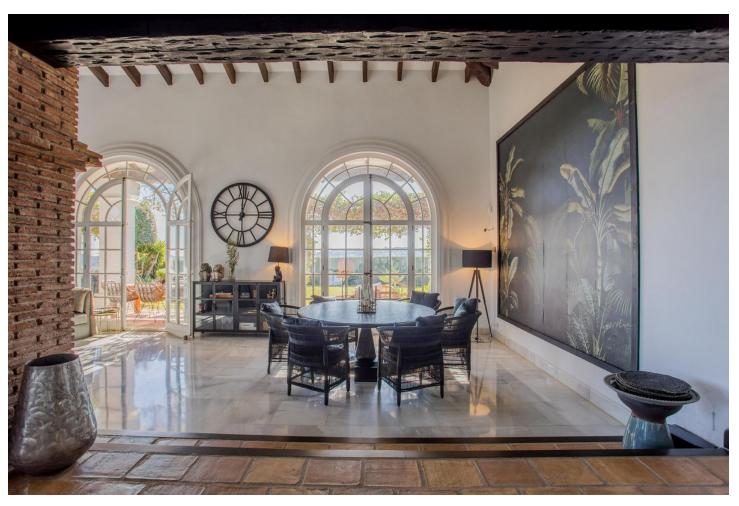

## Sales - House - Sierrezuela 1.495.000€

www.mibgroup.es +34 662 58 96 58 info@mibgroup.es

Ref.-ID: MIBGR4871899 Sierrezuela House

5

5

482 m2

1742 m2

This villa in Sierrezuela embodies luxury, design, and privacy in one of the most sought-after residential areas of the Costa del Sol. Set on a 1,742 m² plot, with 482 m² of constructed space, the property boasts a south-facing orientation with panoramic views of the sea, mountains, and natural surroundings. Located just minutes from golf courses, shops, schools, and the lively center of Fuengirola, this villa offers a tranquil lifestyle with ultimate convenience. Showcasing modern architecture, the villa features bright interiors and spacious areas crafted for both comfort and style. The kitchen, an impressive contemporary design by Nordic Muebles, combines functionality and aesthetics, becoming the heart of the home where memorable moments can be enjoyed with family and friends. Additionally, the home benefits from underfloor heating in most areas, ensuring warmth and comfort throughout the year. A private pool with a lounge area, sun deck, and large round bathtub invites relaxation and enjoyment without ever needing to leave home. The outdoor terraces, designed for al fresco dining and social gatherings, provide unbeatable views. Additional features include air conditioning for both hot and cold seasons, a security system with intercom, built-in wardrobes, and a private garage with space for multiple vehicles. The Mediterranean-style garden, with palm and fruit trees, completes the serene and exclusive atmosphere of the property. This villa is not only an ideal home but also an exceptional investment opportunity in one of the best areas on the Costa del Sol. For more information or to schedule a visit to this unique property, contact us today and discover this gem on the Costa del Sol!