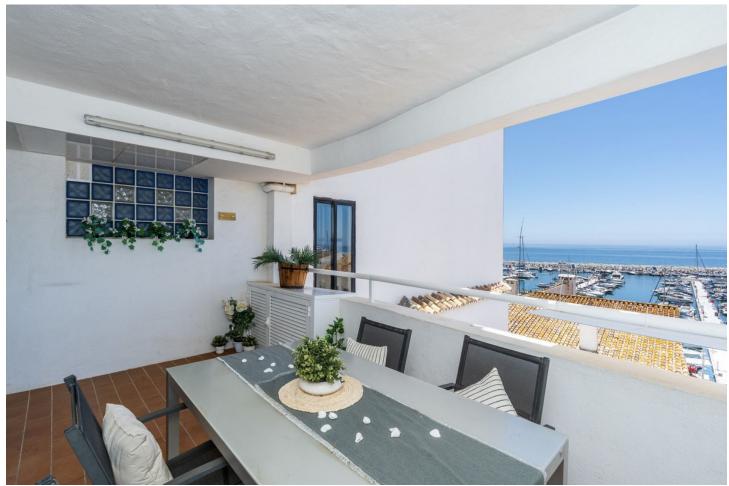

## Sales - Apartment - Puerto Banús 875.000€

www.mibgroup.es +34 662 58 96 58 info@mibgroup.es

Ref.-ID: MIBGR4871959 Puerto Banús Apartment

2

2

130 m<sup>2</sup>

Apartment in high level with sea & marina views: Investment opportunity These fabulous large 2 bedrooms apartment located in the heart of Puerto Banús, it has two entrances, one from Red Dog Cinema and second from Michael Kors boutique. Close to amenities, shopping, restaurants and night clubs of Puerto Banús. The apartment is located on the 3rd level with beautiful views to the marina and to the sea. The property has very high rental potential as it is. The best you could do is, to modernize se property and to transform it in 3 bedrooms with 3 bathrooms. Actually, the property has a large entrance, huge kitchen with a window to a patio, living and dining room with access to the main terrace, master bedroom with bathroom ensuite, second bedroom and bathroom. Do not forget this opportunity, you must visit it a see the potential.