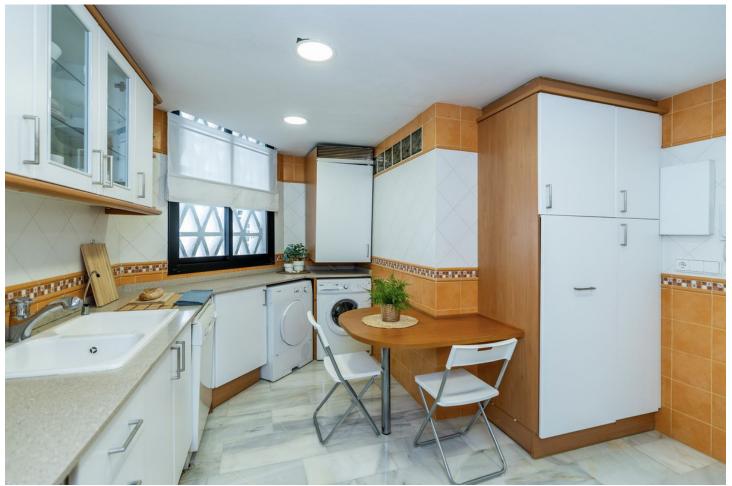

## Sales - Apartment - Puerto Banús 875.000€

www.mibgroup.es +34 662 58 96 58 info@mibgroup.es

Ref.-ID: MIBGR4871959 Puerto Banús Apartment

2

2

130 m<sup>2</sup>

Apartment in high level with sea & marina views: Investment opportunity These fabulous large 2 bedrooms apartment located in the heart of Puerto Banús, it has two entrances, one from Red Dog Cinema and second from Michael Kors boutique. Close to amenities, shopping, restaurants and night clubs of Puerto Banús. The apartment is located on the 3rd level with beautiful views to the marina and to the sea. The property has very high rental potential as it is. The best you could do is, to modernize se property and to transform it in 3 bedrooms with 3 bathrooms. Actually, the property has a large entrance, huge kitchen with a window to a patio, living and dining room with access to the main terrace, master bedroom with bathroom ensuite, second bedroom and bathroom. Do not forget this opportunity, you must visit it a see the potential.