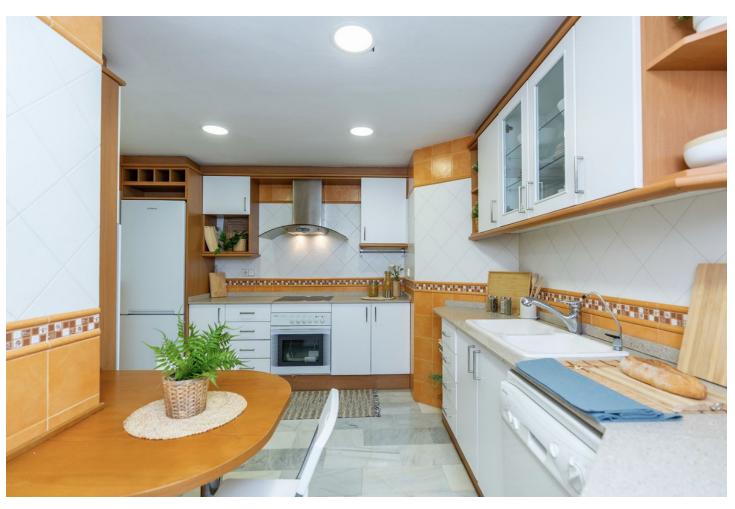

## Sales - Apartment - Puerto Banús 875.000€

www.mibgroup.es +34 662 58 96 58 info@mibgroup.es

Ref.-ID: MIBGR4871959 Puerto Banús Apartment

2

2

130 m<sup>2</sup>

Apartment in high level with sea & marina views: Investment opportunity These fabulous large 2 bedrooms apartment located in the heart of Puerto Banús, it has two entrances, one from Red Dog Cinema and second from Michael Kors boutique. Close to amenities, shopping, restaurants and night clubs of Puerto Banús. The apartment is located on the 3rd level with beautiful views to the marina and to the sea. The property has very high rental potential as it is. The best you could do is, to modernize se property and to transform it in 3 bedrooms with 3 bathrooms. Actually, the property has a large entrance, huge kitchen with a window to a patio, living and dining room with access to the main terrace, master bedroom with bathroom ensuite, second bedroom and bathroom. Do not forget this opportunity, you must visit it a see the potential.