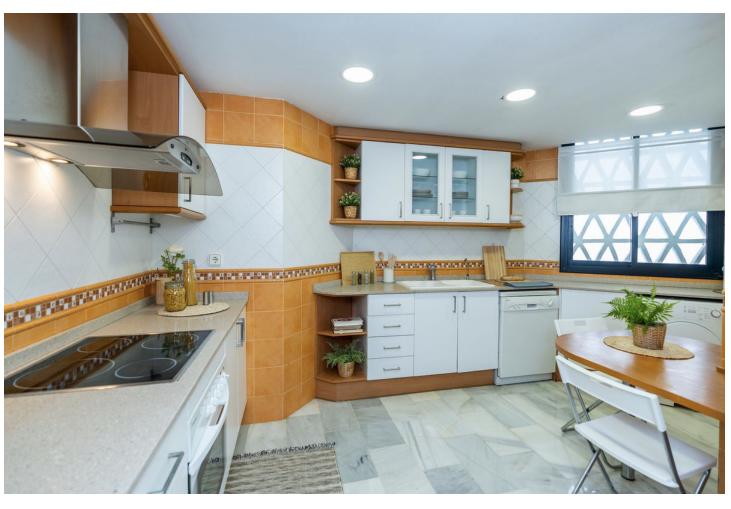

## Sales - Apartment - Puerto Banús 875.000€

www.mibgroup.es +34 662 58 96 58 info@mibgroup.es

Ref.-ID: MIBGR4871959 Puerto Banús Apartment

2

2

130 m<sup>2</sup>

Apartment in high level with sea & marina views: Investment opportunity These fabulous large 2 bedrooms apartment located in the heart of Puerto Banús, it has two entrances, one from Red Dog Cinema and second from Michael Kors boutique. Close to amenities, shopping, restaurants and night clubs of Puerto Banús. The apartment is located on the 3rd level with beautiful views to the marina and to the sea. The property has very high rental potential as it is. The best you could do is, to modernize se property and to transform it in 3 bedrooms with 3 bathrooms. Actually, the property has a large entrance, huge kitchen with a window to a patio, living and dining room with access to the main terrace, master bedroom with bathroom ensuite, second bedroom and bathroom. Do not forget this opportunity, you must visit it a see the potential.