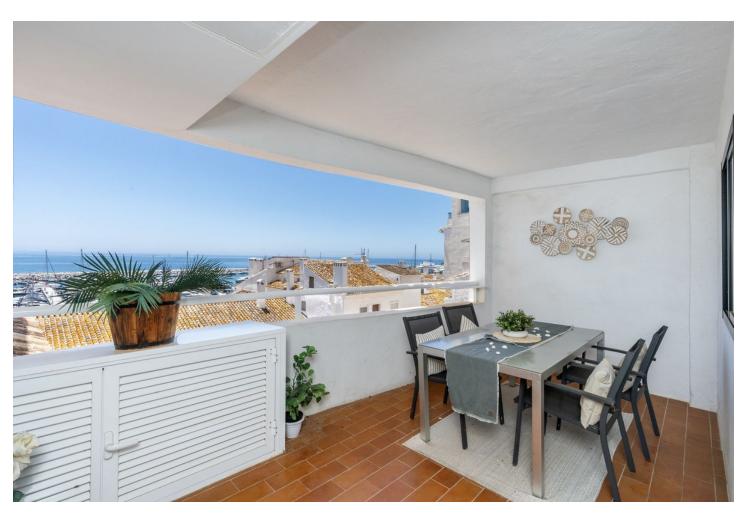

## Sales - Apartment - Puerto Banús 875.000€

www.mibgroup.es +34 662 58 96 58 info@mibgroup.es

Ref.-ID: MIBGR4871959 Puerto Banús Apartment

2

2

130 m<sup>2</sup>

Apartment in high level with sea & marina views: Investment opportunity These fabulous large 2 bedrooms apartment located in the heart of Puerto Banús, it has two entrances, one from Red Dog Cinema and second from Michael Kors boutique. Close to amenities, shopping, restaurants and night clubs of Puerto Banús. The apartment is located on the 3rd level with beautiful views to the marina and to the sea. The property has very high rental potential as it is. The best you could do is, to modernize se property and to transform it in 3 bedrooms with 3 bathrooms. Actually, the property has a large entrance, huge kitchen with a window to a patio, living and dining room with access to the main terrace, master bedroom with bathroom ensuite, second bedroom and bathroom. Do not forget this opportunity, you must visit it a see the potential.