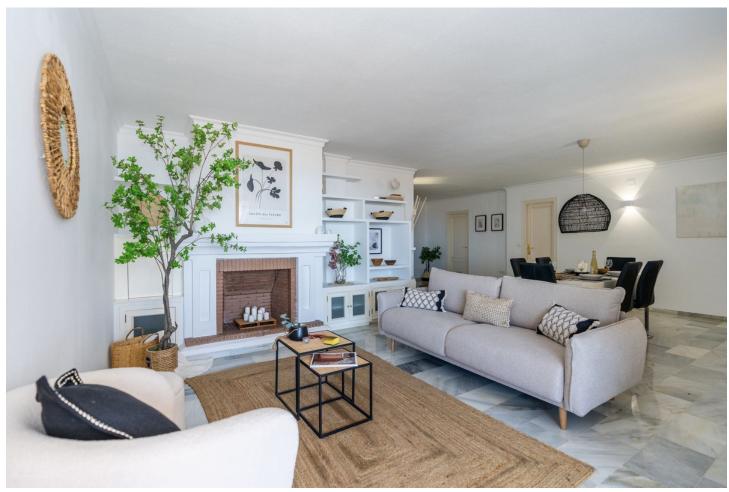

## Sales - Apartment - Puerto Banús 875.000€

www.mibgroup.es +34 662 58 96 58 info@mibgroup.es

Ref.-ID: MIBGR4871959 Puerto Banús Apartment

2

2

130 m<sup>2</sup>

Apartment in high level with sea & marina views: Investment opportunity These fabulous large 2 bedrooms apartment located in the heart of Puerto Banús, it has two entrances, one from Red Dog Cinema and second from Michael Kors boutique. Close to amenities, shopping, restaurants and night clubs of Puerto Banús. The apartment is located on the 3rd level with beautiful views to the marina and to the sea. The property has very high rental potential as it is. The best you could do is, to modernize se property and to transform it in 3 bedrooms with 3 bathrooms. Actually, the property has a large entrance, huge kitchen with a window to a patio, living and dining room with access to the main terrace, master bedroom with bathroom ensuite, second bedroom and bathroom. Do not forget this opportunity, you must visit it a see the potential.