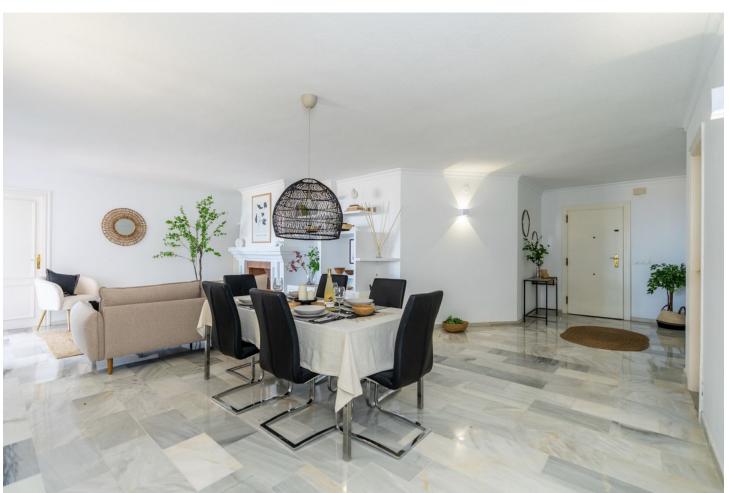

## Sales - Apartment - Puerto Banús 875.000€

www.mibgroup.es +34 662 58 96 58 info@mibgroup.es

Ref.-ID: MIBGR4871959 Puerto Banús Apartment

2

2

130 m<sup>2</sup>

Apartment in high level with sea & marina views: Investment opportunity These fabulous large 2 bedrooms apartment located in the heart of Puerto Banús, it has two entrances, one from Red Dog Cinema and second from Michael Kors boutique. Close to amenities, shopping, restaurants and night clubs of Puerto Banús. The apartment is located on the 3rd level with beautiful views to the marina and to the sea. The property has very high rental potential as it is. The best you could do is, to modernize se property and to transform it in 3 bedrooms with 3 bathrooms. Actually, the property has a large entrance, huge kitchen with a window to a patio, living and dining room with access to the main terrace, master bedroom with bathroom ensuite, second bedroom and bathroom. Do not forget this opportunity, you must visit it a see the potential.