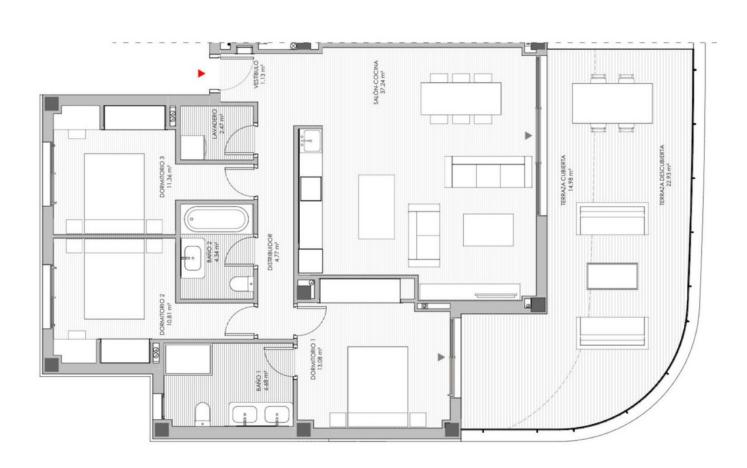

3

2

92 m2

This beautiful new-build apartment for sale in Estepona is an opportunity you cannot miss. The corner apartment with three bedrooms is located on the second floor of the prestigious Oasis 325 Phase 2 project. It offers a comfortable living space and an abundance of luxury amenities. The three spacious and bright bedrooms are ideal for family life or as a second home. With its southwest orientation, you can enjoy plenty of sunlight and breathtaking sunsets from your balcony daily. In addition, the apartment includes a covered parking space, ensuring you never have to worry about parking and a basement for extra storage of personal belongings or sports equipment. The luxury facilities of this complex complete the offering. Relax in the heated indoor pool, available year-round, or unwind in the sauna and steam room after a long day. A modern co-working space is available for those who work from home or need an inspiring workspace. Moreover, you can stay in top shape thanks to the fully equipped fitness centre, which is always within reach. This apartment is located in a perfect setting in the renowned Golf Resina area, right next to Selwo Zoo on the New Golden Mile between Estepona and Puerto Banús. Here, you live in a tranquil environment with easy access to the beach, local restaurants, and numerous recreational opportunities. The proximity to nature, golf courses, and the stunning coastline of the Costa del Sol makes this an ideal place for both permanent living and holiday stays. Don't miss this unique opportunity to enjoy luxury and comfort in one of the most beautiful areas of Estepona. Contact us today for more information about this apartment for sale in Estepona or to schedule a viewing!