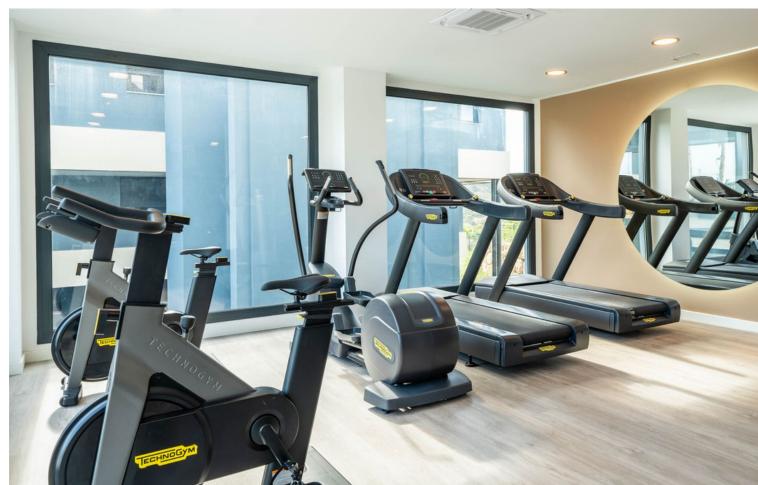

3

2

92 m2

This beautiful new-build apartment for sale in Estepona is an opportunity you cannot miss. The corner apartment with three bedrooms is located on the second floor of the prestigious Oasis 325 Phase 2 project. It offers a comfortable living space and an abundance of luxury amenities. The three spacious and bright bedrooms are ideal for family life or as a second home. With its southwest orientation, you can enjoy plenty of sunlight and breathtaking sunsets from your balcony daily. In addition, the apartment includes a covered parking space, ensuring you never have to worry about parking and a basement for extra storage of personal belongings or sports equipment. The luxury facilities of this complex complete the offering. Relax in the heated indoor pool, available year-round, or unwind in the sauna and steam room after a long day. A modern co-working space is available for those who work from home or need an inspiring workspace. Moreover, you can stay in top shape thanks to the fully equipped fitness centre, which is always within reach. This apartment is located in a perfect setting in the renowned Golf Resina area, right next to Selwo Zoo on the New Golden Mile between Estepona and Puerto Banús. Here, you live in a tranquil environment with easy access to the beach, local restaurants, and numerous recreational opportunities. The proximity to nature, golf courses, and the stunning coastline of the Costa del Sol makes this an ideal place for both permanent living and holiday stays. Don't miss this unique opportunity to enjoy luxury and comfort in one of the most beautiful areas of Estepona. Contact us today for more information about this apartment for sale in Estepona or to schedule a viewing!