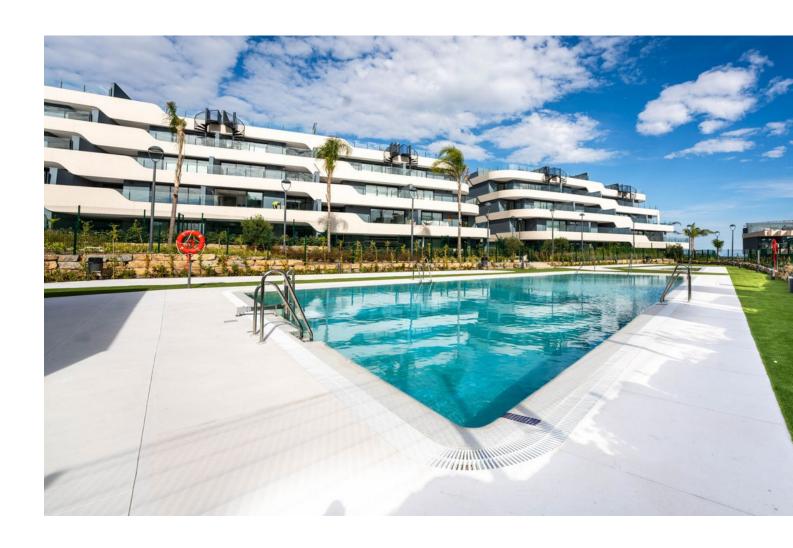

3

2

92 m2

This beautiful new-build apartment for sale in Estepona is an opportunity you cannot miss. The corner apartment with three bedrooms is located on the second floor of the prestigious Oasis 325 Phase 2 project. It offers a comfortable living space and an abundance of luxury amenities. The three spacious and bright bedrooms are ideal for family life or as a second home. With its southwest orientation, you can enjoy plenty of sunlight and breathtaking sunsets from your balcony daily. In addition, the apartment includes a covered parking space, ensuring you never have to worry about parking and a basement for extra storage of personal belongings or sports equipment. The luxury facilities of this complex complete the offering. Relax in the heated indoor pool, available year-round, or unwind in the sauna and steam room after a long day. A modern co-working space is available for those who work from home or need an inspiring workspace. Moreover, you can stay in top shape thanks to the fully equipped fitness centre, which is always within reach. This apartment is located in a perfect setting in the renowned Golf Resina area, right next to Selwo Zoo on the New Golden Mile between Estepona and Puerto Banús. Here, you live in a tranquil environment with easy access to the beach, local restaurants, and numerous recreational opportunities. The proximity to nature, golf courses, and the stunning coastline of the Costa del Sol makes this an ideal place for both permanent living and holiday stays. Don't miss this unique opportunity to enjoy luxury and comfort in one of the most beautiful areas of Estepona. Contact us today for more information about this apartment for sale in Estepona or to schedule a viewing!

## Setting Orientation Condition Close To Shops South West New Construction Communal ✓ Indoor Close To Sea Heated Close To Schools Urbanisation Children`s Pool Furniture **Climate Control** Views **Features** Covered Terrace Air Conditioning Sea Not Furnished Lift Mountain Country Fitted Wardrobes Private Terrace Panoramic Satellite TV WiFi Gym Sauna Storage Room Utility Room Jacuzzi Double Glazing Basement Fiber Optic Kitchen Garden Security Parking Fully Fitted Gated Complex Underground Communal Electric Blinds Entry Phone 24 Hour Security Utilities Category