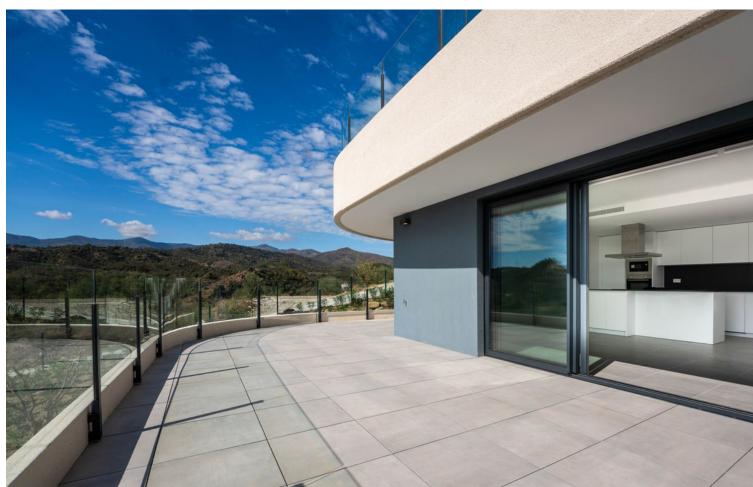

3

2

92 m2

This beautiful new-build apartment for sale in Estepona is an opportunity you cannot miss. The corner apartment with three bedrooms is located on the second floor of the prestigious Oasis 325 Phase 2 project. It offers a comfortable living space and an abundance of luxury amenities. The three spacious and bright bedrooms are ideal for family life or as a second home. With its southwest orientation, you can enjoy plenty of sunlight and breathtaking sunsets from your balcony daily. In addition, the apartment includes a covered parking space, ensuring you never have to worry about parking and a basement for extra storage of personal belongings or sports equipment. The luxury facilities of this complex complete the offering. Relax in the heated indoor pool, available year-round, or unwind in the sauna and steam room after a long day. A modern co-working space is available for those who work from home or need an inspiring workspace. Moreover, you can stay in top shape thanks to the fully equipped fitness centre, which is always within reach. This apartment is located in a perfect setting in the renowned Golf Resina area, right next to Selwo Zoo on the New Golden Mile between Estepona and Puerto Banús. Here, you live in a tranquil environment with easy access to the beach, local restaurants, and numerous recreational opportunities. The proximity to nature, golf courses, and the stunning coastline of the Costa del Sol makes this an ideal place for both permanent living and holiday stays. Don't miss this unique opportunity to enjoy luxury and comfort in one of the most beautiful areas of Estepona. Contact us today for more information about this apartment for sale in Estepona or to schedule a viewing!