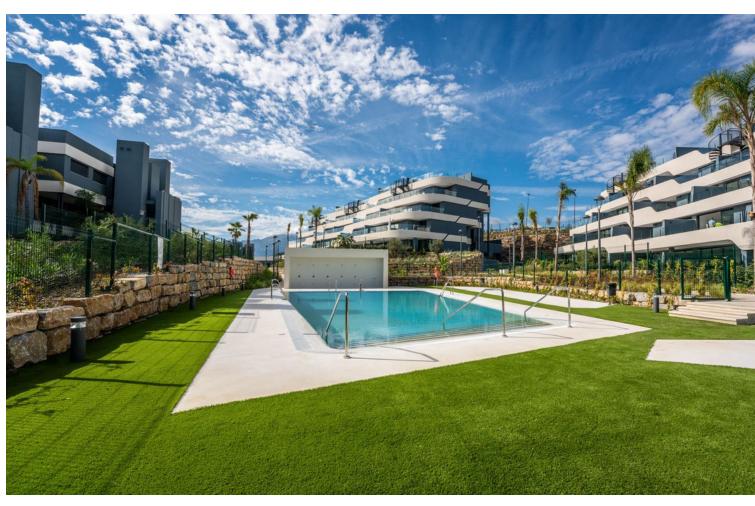

3

2

92 m2

This beautiful new-build apartment for sale in Estepona is an opportunity you cannot miss. The corner apartment with three bedrooms is located on the second floor of the prestigious Oasis 325 Phase 2 project. It offers a comfortable living space and an abundance of luxury amenities. The three spacious and bright bedrooms are ideal for family life or as a second home. With its southwest orientation, you can enjoy plenty of sunlight and breathtaking sunsets from your balcony daily. In addition, the apartment includes a covered parking space, ensuring you never have to worry about parking and a basement for extra storage of personal belongings or sports equipment. The luxury facilities of this complex complete the offering. Relax in the heated indoor pool, available year-round, or unwind in the sauna and steam room after a long day. A modern co-working space is available for those who work from home or need an inspiring workspace. Moreover, you can stay in top shape thanks to the fully equipped fitness centre, which is always within reach. This apartment is located in a perfect setting in the renowned Golf Resina area, right next to Selwo Zoo on the New Golden Mile between Estepona and Puerto Banús. Here, you live in a tranquil environment with easy access to the beach, local restaurants, and numerous recreational opportunities. The proximity to nature, golf courses, and the stunning coastline of the Costa del Sol makes this an ideal place for both permanent living and holiday stays. Don't miss this unique opportunity to enjoy luxury and comfort in one of the most beautiful areas of Estepona. Contact us today for more information about this apartment for sale in Estepona or to schedule a viewing!

## Setting Orientation Condition Close To Shops South West New Construction Communal ✓ Indoor Close To Sea Heated Close To Schools Urbanisation Children`s Pool Furniture **Climate Control** Views **Features** Covered Terrace Air Conditioning Sea Not Furnished Lift Mountain Country Fitted Wardrobes Private Terrace Panoramic Satellite TV WiFi Gym Sauna Storage Room Utility Room Jacuzzi Double Glazing Basement Fiber Optic Kitchen Garden Security Parking Fully Fitted Gated Complex Underground Communal Electric Blinds Entry Phone 24 Hour Security Utilities Category