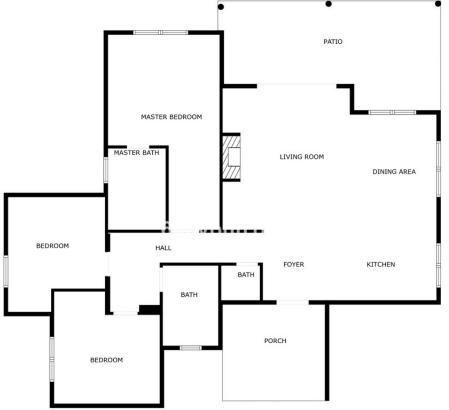

Discover your dream home in the prestigious Soto de La Quinta, a prime residential area nestled around the renowned La Quinta Golf and Country Club. Just a few minutes from Puerto Banús, San Pedro Alcántara, and beautiful beaches, this villa offers the perfect blend of luxury and convenience. This beautifully renovated 3-bedroom, 2.5-bathroom villa boasts breathtaking sea views and a flat garden, ideal for families and outdoor enthusiasts alike. The spacious master suite features ample fitted wardrobes and sweeping vistas of the coastline. Step inside to find an open-plan layout that seamlessly connects the kitchen, breakfast area, living room, and dining room, all leading to a lovely terrace and a chillout area—perfect for relaxation and entertaining while enjoying the stunning surroundings. Additional features include a gated and private property, providing peace of mind, and extra space for a 2-car garage that can easily be transformed into a studio, office, guest apartment, or gym. Experience the elegance of La Quinta, where luxury meets nature, offering a serene lifestyle while still being close to the vibrant shops and nightlife of Marbella.