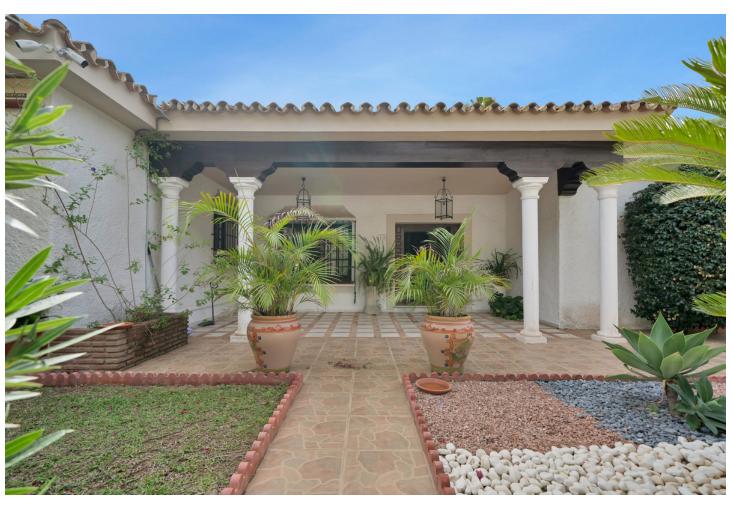

## Sales - House - Cabopino 1.690.000€

www.mibgroup.es +34 662 58 96 58 info@mibgroup.es

Ref.-ID: MIBGR4872601 Cabopino House

Community: 1,464 EUR / year IBI: 2,852 EUR / year

300 m<sup>2</sup>

1323 m2

BEAUTIFUL VILLA FOR SALE IN THE PORT OF CABOPINO, MARBELLA Discover this charming villa in the exclusive and peaceful port of Cabopino, a haven of tranquility and security. Situated on a 1,323 m² plot with 300 m² of built space, this property is designed to offer spaciousness and comfort in every corner. The heart of the villa is its large living-dining area, featuring a beautiful fireplace and direct access to the outdoors. The house includes four spacious en-suite bedrooms, two of which open directly to the garden, along with an office, a fully equipped kitchen, and a room with a bathroom for staff. Additionally, it has an independent bungalow, ideal for guests or as a fifth en-suite bedroom. Outside, a private pool, barbecue area, and south-facing orientation ensure the best light and comfort experience. The property also includes two covered parking spaces and offers the possibility of constructing a first floor. Located in a quiet and secure area, just a 5-minute walk from the beach, 15 minutes from Marbella's center, and 30 minutes from the airport, this villa is perfect for those seeking a relaxed lifestyle with all amenities close by. The Abbreviated Informative Document is available. Expenses: Taxes (ITP or VAT + AJD) + notary and registration fees). NGS