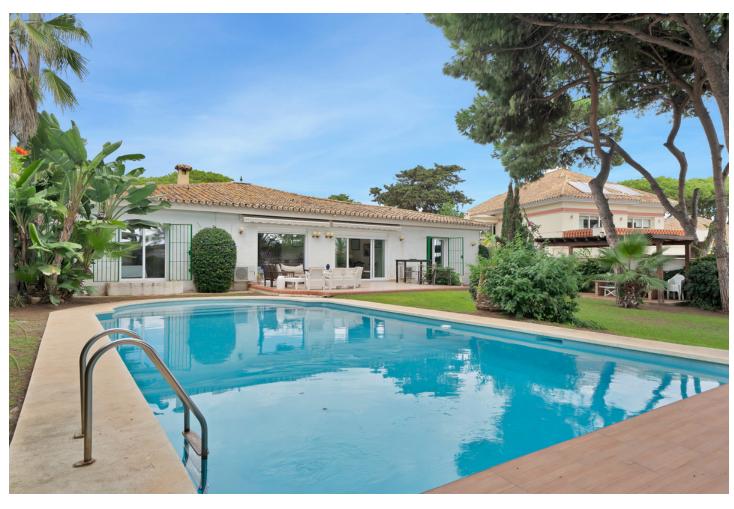

## Sales - House - Cabopino 1.690.000€

www.mibgroup.es +34 662 58 96 58 info@mibgroup.es

Ref.-ID: MIBGR4872601 Cabopino House

Community: 1,464 EUR / year IBI: 2,852 EUR / year

300 m<sup>2</sup>

1323 m2

BEAUTIFUL VILLA FOR SALE IN THE PORT OF CABOPINO, MARBELLA Discover this charming villa in the exclusive and peaceful port of Cabopino, a haven of tranquility and security. Situated on a 1,323 m² plot with 300 m² of built space, this property is designed to offer spaciousness and comfort in every corner. The heart of the villa is its large living-dining area, featuring a beautiful fireplace and direct access to the outdoors. The house includes four spacious en-suite bedrooms, two of which open directly to the garden, along with an office, a fully equipped kitchen, and a room with a bathroom for staff. Additionally, it has an independent bungalow, ideal for guests or as a fifth en-suite bedroom. Outside, a private pool, barbecue area, and south-facing orientation ensure the best light and comfort experience. The property also includes two covered parking spaces and offers the possibility of constructing a first floor. Located in a quiet and secure area, just a 5-minute walk from the beach, 15 minutes from Marbella's center, and 30 minutes from the airport, this villa is perfect for those seeking a relaxed lifestyle with all amenities close by. The Abbreviated Informative Document is available. Expenses: Taxes (ITP or VAT + AJD) + notary and registration fees). NGS