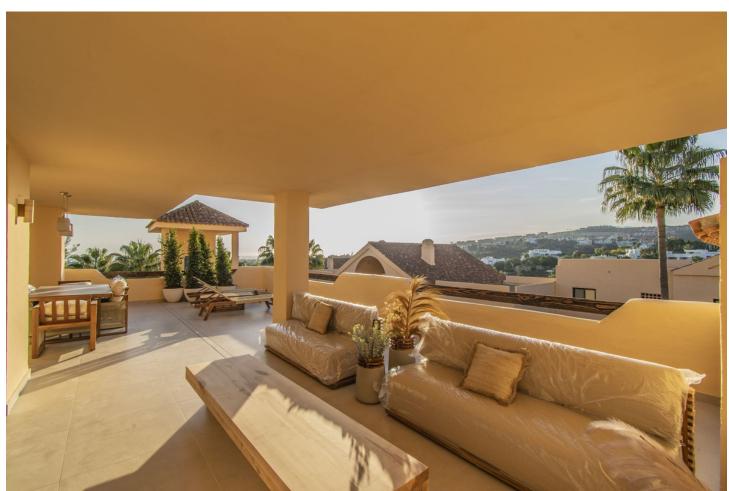

## Sales - Apartment - Benahavís 590.000€

www.mibgroup.es +34 662 58 96 58 info@mibgroup.es

Ref.-ID: MIBGR4872616 Benahavís Apartment

2

2.5

117 m<sup>2</sup>

SPECTACULAR PROPERTY WITH LARGE TERRACE IN THE GOLDEN TRIANGLE Wonderful property completely renovated, with a cozy contemporary style, located in the lower part of Benahavis, very close to Guadalmina, next to all kinds of services such as Atalaya international school, supermarket, restaurants...etc, surrounded by the best golf courses in the area (Atalaya, Los Arqueros, El Paraiso, Guadalmina...etc and just a few minutes by car from the beach, San Pedro and Puerto Banus. Spacious property consisting of a total of two bedrooms, two bathrooms plus a toilet, living room with a fantastic open kitchen and wonderful 65m2 terrace with beautiful views. Includes parking space and storage room. Established within an exclusive urbanization with 24-hour security, outdoor pool, SPA area and beautiful gardens. An ideal property for clients who want to enjoy a property ready to move into in one of the most sought-after areas of the Costa del Sol.