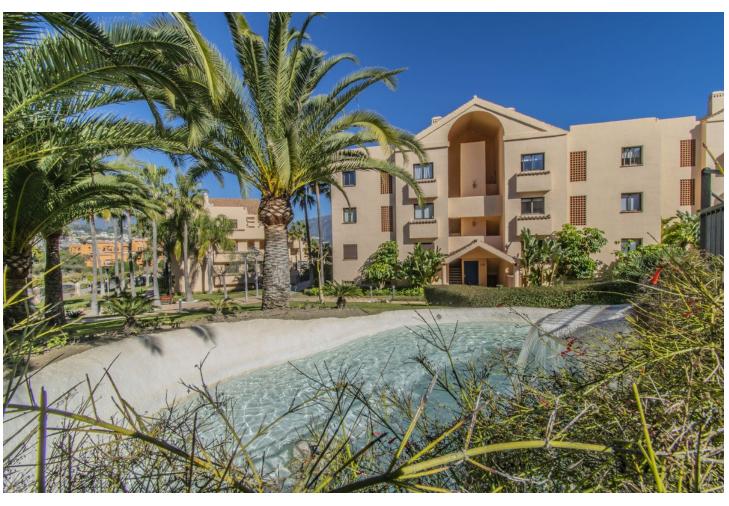

## Sales - Apartment - Benahavís 590.000€

www.mibgroup.es +34 662 58 96 58 info@mibgroup.es

Ref.-ID: MIBGR4872616 Benahavís Apartment

2

2.5

117 m<sup>2</sup>

SPECTACULAR PROPERTY WITH LARGE TERRACE IN THE GOLDEN TRIANGLE Wonderful property completely renovated, with a cozy contemporary style, located in the lower part of Benahavis, very close to Guadalmina, next to all kinds of services such as Atalaya international school, supermarket, restaurants...etc, surrounded by the best golf courses in the area (Atalaya, Los Arqueros, El Paraiso, Guadalmina...etc and just a few minutes by car from the beach, San Pedro and Puerto Banus. Spacious property consisting of a total of two bedrooms, two bathrooms plus a toilet, living room with a fantastic open kitchen and wonderful 65m2 terrace with beautiful views. Includes parking space and storage room. Established within an exclusive urbanization with 24-hour security, outdoor pool, SPA area and beautiful gardens. An ideal property for clients who want to enjoy a property ready to move into in one of the most sought-after areas of the Costa del Sol.