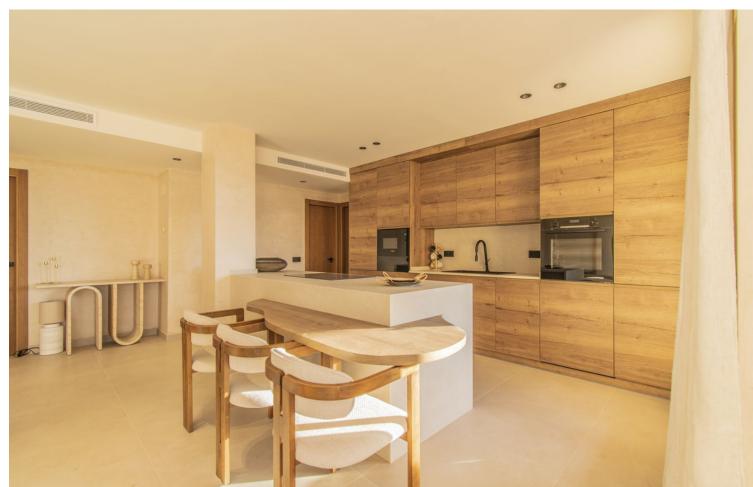

## Sales - Apartment - Benahavís 590.000€

www.mibgroup.es +34 662 58 96 58 info@mibgroup.es

Ref.-ID: MIBGR4872616 Benahavís Apartment

2

2.5

117 m<sup>2</sup>

SPECTACULAR PROPERTY WITH LARGE TERRACE IN THE GOLDEN TRIANGLE Wonderful property completely renovated, with a cozy contemporary style, located in the lower part of Benahavis, very close to Guadalmina, next to all kinds of services such as Atalaya international school, supermarket, restaurants...etc, surrounded by the best golf courses in the area (Atalaya, Los Arqueros, El Paraiso, Guadalmina...etc and just a few minutes by car from the beach, San Pedro and Puerto Banus. Spacious property consisting of a total of two bedrooms, two bathrooms plus a toilet, living room with a fantastic open kitchen and wonderful 65m2 terrace with beautiful views. Includes parking space and storage room. Established within an exclusive urbanization with 24-hour security, outdoor pool, SPA area and beautiful gardens. An ideal property for clients who want to enjoy a property ready to move into in one of the most sought-after areas of the Costa del Sol.