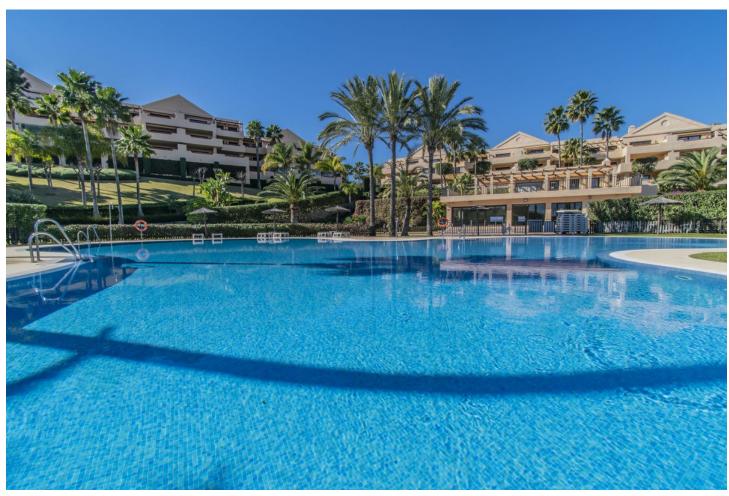

## Sales - Apartment - Benahavís 590.000€

www.mibgroup.es +34 662 58 96 58 info@mibgroup.es

Ref.-ID: MIBGR4872616 Benahavís Apartment

2

2.5

117 m<sup>2</sup>

SPECTACULAR PROPERTY WITH LARGE TERRACE IN THE GOLDEN TRIANGLE Wonderful property completely renovated, with a cozy contemporary style, located in the lower part of Benahavis, very close to Guadalmina, next to all kinds of services such as Atalaya international school, supermarket, restaurants...etc, surrounded by the best golf courses in the area (Atalaya, Los Arqueros, El Paraiso, Guadalmina...etc and just a few minutes by car from the beach, San Pedro and Puerto Banus. Spacious property consisting of a total of two bedrooms, two bathrooms plus a toilet, living room with a fantastic open kitchen and wonderful 65m2 terrace with beautiful views. Includes parking space and storage room. Established within an exclusive urbanization with 24-hour security, outdoor pool, SPA area and beautiful gardens. An ideal property for clients who want to enjoy a property ready to move into in one of the most sought-after areas of the Costa del Sol.