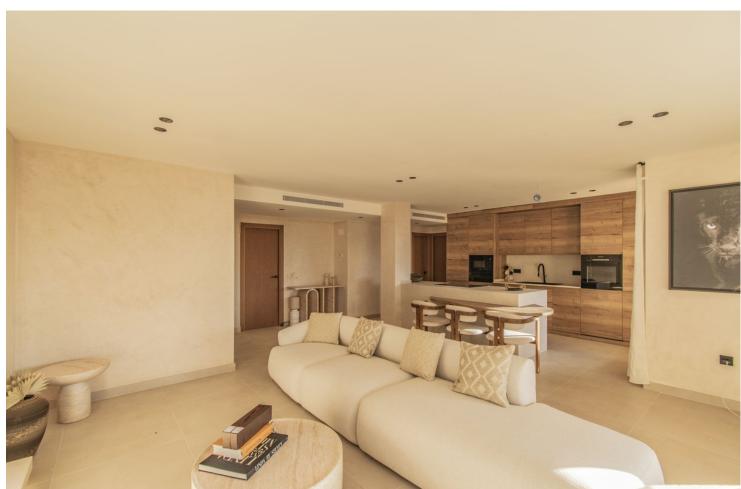

## Sales - Apartment - Benahavís 590.000€

www.mibgroup.es +34 662 58 96 58 info@mibgroup.es

Ref.-ID: MIBGR4872616 Benahavís Apartment

2

2.5

117 m<sup>2</sup>

SPECTACULAR PROPERTY WITH LARGE TERRACE IN THE GOLDEN TRIANGLE Wonderful property completely renovated, with a cozy contemporary style, located in the lower part of Benahavis, very close to Guadalmina, next to all kinds of services such as Atalaya international school, supermarket, restaurants...etc, surrounded by the best golf courses in the area (Atalaya, Los Arqueros, El Paraiso, Guadalmina...etc and just a few minutes by car from the beach, San Pedro and Puerto Banus. Spacious property consisting of a total of two bedrooms, two bathrooms plus a toilet, living room with a fantastic open kitchen and wonderful 65m2 terrace with beautiful views. Includes parking space and storage room. Established within an exclusive urbanization with 24-hour security, outdoor pool, SPA area and beautiful gardens. An ideal property for clients who want to enjoy a property ready to move into in one of the most sought-after areas of the Costa del Sol.