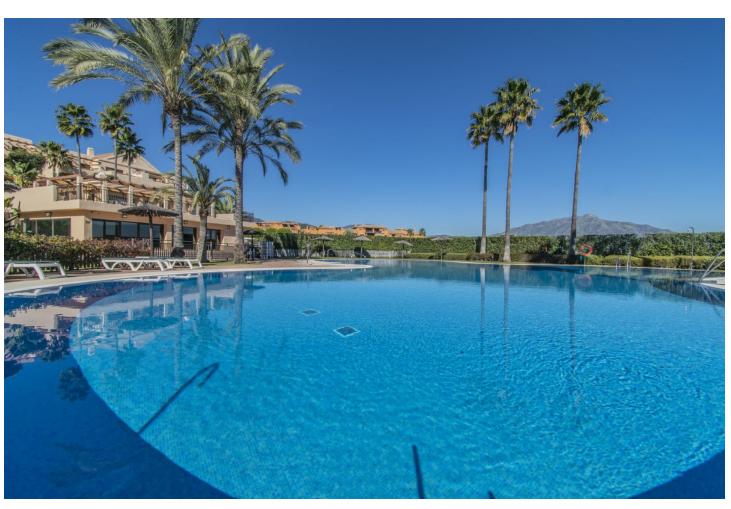

## Sales - Apartment - Benahavís 590.000€

www.mibgroup.es +34 662 58 96 58 info@mibgroup.es

Ref.-ID: MIBGR4872616 Benahavís Apartment

2

2.5

117 m<sup>2</sup>

SPECTACULAR PROPERTY WITH LARGE TERRACE IN THE GOLDEN TRIANGLE Wonderful property completely renovated, with a cozy contemporary style, located in the lower part of Benahavis, very close to Guadalmina, next to all kinds of services such as Atalaya international school, supermarket, restaurants...etc, surrounded by the best golf courses in the area (Atalaya, Los Arqueros, El Paraiso, Guadalmina...etc and just a few minutes by car from the beach, San Pedro and Puerto Banus. Spacious property consisting of a total of two bedrooms, two bathrooms plus a toilet, living room with a fantastic open kitchen and wonderful 65m2 terrace with beautiful views. Includes parking space and storage room. Established within an exclusive urbanization with 24-hour security, outdoor pool, SPA area and beautiful gardens. An ideal property for clients who want to enjoy a property ready to move into in one of the most sought-after areas of the Costa del Sol.