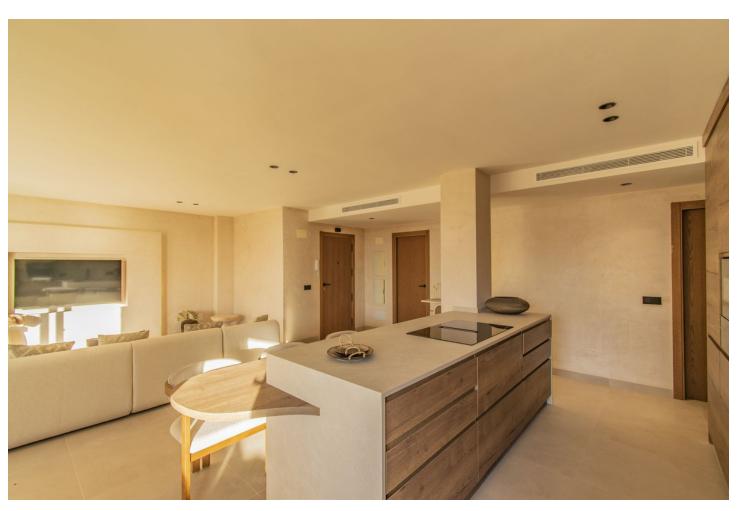

## Sales - Apartment - Benahavís 590.000€

www.mibgroup.es +34 662 58 96 58 info@mibgroup.es

Ref.-ID: MIBGR4872616 Benahavís Apartment

2

2.5

117 m<sup>2</sup>

SPECTACULAR PROPERTY WITH LARGE TERRACE IN THE GOLDEN TRIANGLE Wonderful property completely renovated, with a cozy contemporary style, located in the lower part of Benahavis, very close to Guadalmina, next to all kinds of services such as Atalaya international school, supermarket, restaurants...etc, surrounded by the best golf courses in the area (Atalaya, Los Arqueros, El Paraiso, Guadalmina...etc and just a few minutes by car from the beach, San Pedro and Puerto Banus. Spacious property consisting of a total of two bedrooms, two bathrooms plus a toilet, living room with a fantastic open kitchen and wonderful 65m2 terrace with beautiful views. Includes parking space and storage room. Established within an exclusive urbanization with 24-hour security, outdoor pool, SPA area and beautiful gardens. An ideal property for clients who want to enjoy a property ready to move into in one of the most sought-after areas of the Costa del Sol.