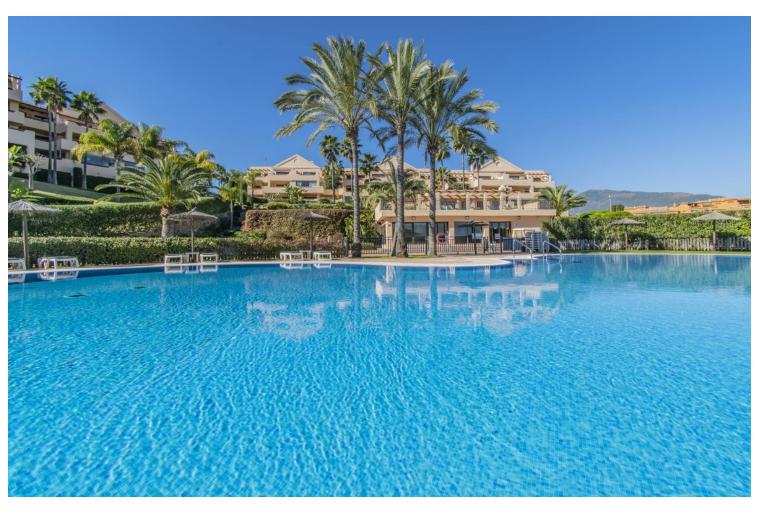

## Sales - Apartment - Benahavís 590.000€

www.mibgroup.es +34 662 58 96 58 info@mibgroup.es

Ref.-ID: MIBGR4872616 Benahavís Apartment

2

2.5

117 m<sup>2</sup>

SPECTACULAR PROPERTY WITH LARGE TERRACE IN THE GOLDEN TRIANGLE Wonderful property completely renovated, with a cozy contemporary style, located in the lower part of Benahavis, very close to Guadalmina, next to all kinds of services such as Atalaya international school, supermarket, restaurants...etc, surrounded by the best golf courses in the area (Atalaya, Los Arqueros, El Paraiso, Guadalmina...etc and just a few minutes by car from the beach, San Pedro and Puerto Banus. Spacious property consisting of a total of two bedrooms, two bathrooms plus a toilet, living room with a fantastic open kitchen and wonderful 65m2 terrace with beautiful views. Includes parking space and storage room. Established within an exclusive urbanization with 24-hour security, outdoor pool, SPA area and beautiful gardens. An ideal property for clients who want to enjoy a property ready to move into in one of the most sought-after areas of the Costa del Sol.