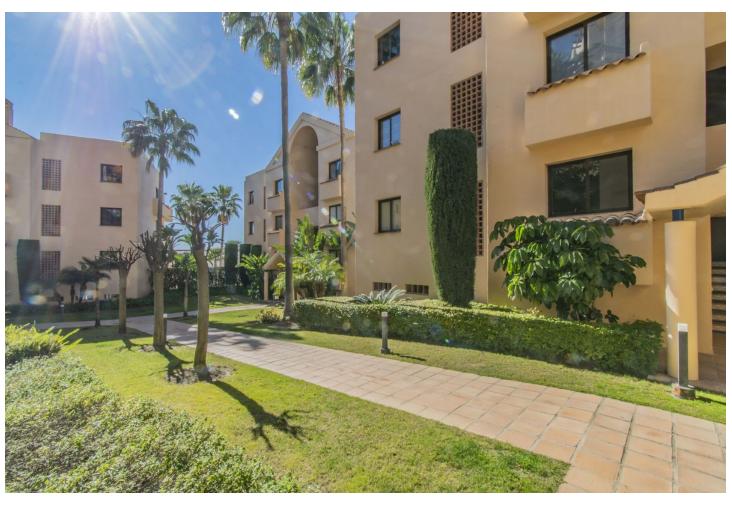

## Sales - Apartment - Benahavís 590.000€

www.mibgroup.es +34 662 58 96 58 info@mibgroup.es

Ref.-ID: MIBGR4872616 Benahavís Apartment

2

2.5

117 m<sup>2</sup>

SPECTACULAR PROPERTY WITH LARGE TERRACE IN THE GOLDEN TRIANGLE Wonderful property completely renovated, with a cozy contemporary style, located in the lower part of Benahavis, very close to Guadalmina, next to all kinds of services such as Atalaya international school, supermarket, restaurants...etc, surrounded by the best golf courses in the area (Atalaya, Los Arqueros, El Paraiso, Guadalmina...etc and just a few minutes by car from the beach, San Pedro and Puerto Banus. Spacious property consisting of a total of two bedrooms, two bathrooms plus a toilet, living room with a fantastic open kitchen and wonderful 65m2 terrace with beautiful views. Includes parking space and storage room. Established within an exclusive urbanization with 24-hour security, outdoor pool, SPA area and beautiful gardens. An ideal property for clients who want to enjoy a property ready to move into in one of the most sought-after areas of the Costa del Sol.