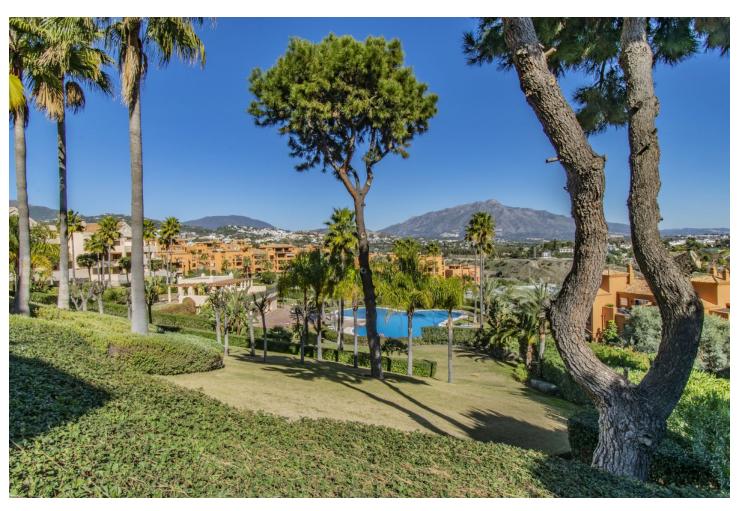

## Sales - Apartment - Benahavís 590.000€

www.mibgroup.es +34 662 58 96 58 info@mibgroup.es

Ref.-ID: MIBGR4872616 Benahavís Apartment

2

2.5

117 m<sup>2</sup>

SPECTACULAR PROPERTY WITH LARGE TERRACE IN THE GOLDEN TRIANGLE Wonderful property completely renovated, with a cozy contemporary style, located in the lower part of Benahavis, very close to Guadalmina, next to all kinds of services such as Atalaya international school, supermarket, restaurants...etc, surrounded by the best golf courses in the area (Atalaya, Los Arqueros, El Paraiso, Guadalmina...etc and just a few minutes by car from the beach, San Pedro and Puerto Banus. Spacious property consisting of a total of two bedrooms, two bathrooms plus a toilet, living room with a fantastic open kitchen and wonderful 65m2 terrace with beautiful views. Includes parking space and storage room. Established within an exclusive urbanization with 24-hour security, outdoor pool, SPA area and beautiful gardens. An ideal property for clients who want to enjoy a property ready to move into in one of the most sought-after areas of the Costa del Sol.