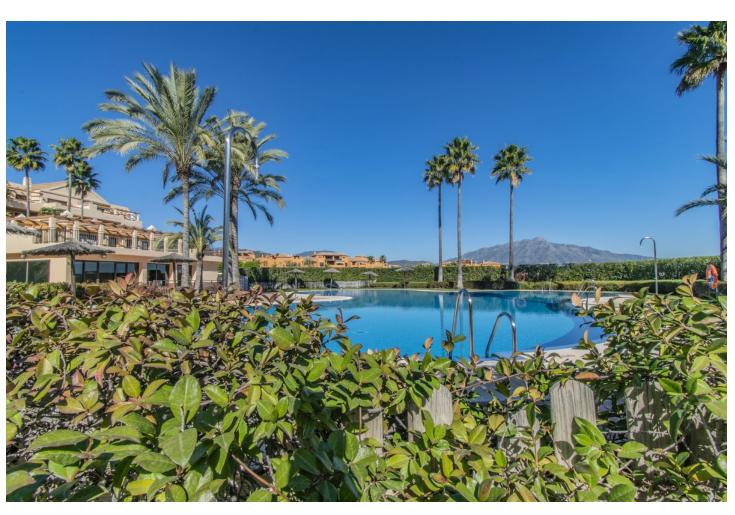

## Sales - Apartment - Benahavís 590.000€

www.mibgroup.es +34 662 58 96 58 info@mibgroup.es

Ref.-ID: MIBGR4872616 Benahavís Apartment

2

2.5

117 m<sup>2</sup>

SPECTACULAR PROPERTY WITH LARGE TERRACE IN THE GOLDEN TRIANGLE Wonderful property completely renovated, with a cozy contemporary style, located in the lower part of Benahavis, very close to Guadalmina, next to all kinds of services such as Atalaya international school, supermarket, restaurants...etc, surrounded by the best golf courses in the area (Atalaya, Los Arqueros, El Paraiso, Guadalmina...etc and just a few minutes by car from the beach, San Pedro and Puerto Banus. Spacious property consisting of a total of two bedrooms, two bathrooms plus a toilet, living room with a fantastic open kitchen and wonderful 65m2 terrace with beautiful views. Includes parking space and storage room. Established within an exclusive urbanization with 24-hour security, outdoor pool, SPA area and beautiful gardens. An ideal property for clients who want to enjoy a property ready to move into in one of the most sought-after areas of the Costa del Sol.