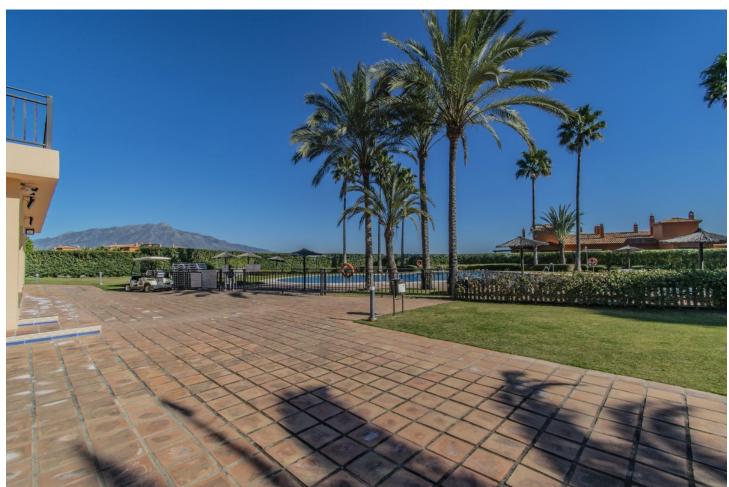

## Sales - Apartment - Benahavís 590.000€

www.mibgroup.es +34 662 58 96 58 info@mibgroup.es

Ref.-ID: MIBGR4872616 Benahavís Apartment

2

2.5

117 m<sup>2</sup>

SPECTACULAR PROPERTY WITH LARGE TERRACE IN THE GOLDEN TRIANGLE Wonderful property completely renovated, with a cozy contemporary style, located in the lower part of Benahavis, very close to Guadalmina, next to all kinds of services such as Atalaya international school, supermarket, restaurants...etc, surrounded by the best golf courses in the area (Atalaya, Los Arqueros, El Paraiso, Guadalmina...etc and just a few minutes by car from the beach, San Pedro and Puerto Banus. Spacious property consisting of a total of two bedrooms, two bathrooms plus a toilet, living room with a fantastic open kitchen and wonderful 65m2 terrace with beautiful views. Includes parking space and storage room. Established within an exclusive urbanization with 24-hour security, outdoor pool, SPA area and beautiful gardens. An ideal property for clients who want to enjoy a property ready to move into in one of the most sought-after areas of the Costa del Sol.