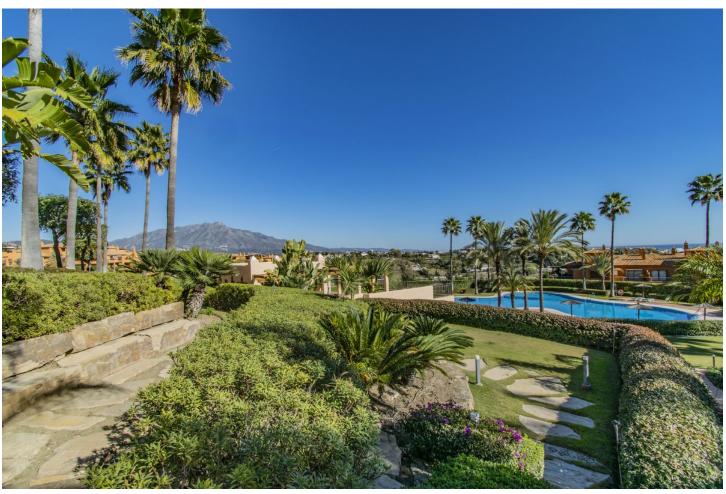

## Sales - Apartment - Benahavís 590.000€

www.mibgroup.es +34 662 58 96 58 info@mibgroup.es

Ref.-ID: MIBGR4872616 Benahavís Apartment

2

2.5

117 m<sup>2</sup>

SPECTACULAR PROPERTY WITH LARGE TERRACE IN THE GOLDEN TRIANGLE Wonderful property completely renovated, with a cozy contemporary style, located in the lower part of Benahavis, very close to Guadalmina, next to all kinds of services such as Atalaya international school, supermarket, restaurants...etc, surrounded by the best golf courses in the area (Atalaya, Los Arqueros, El Paraiso, Guadalmina...etc and just a few minutes by car from the beach, San Pedro and Puerto Banus. Spacious property consisting of a total of two bedrooms, two bathrooms plus a toilet, living room with a fantastic open kitchen and wonderful 65m2 terrace with beautiful views. Includes parking space and storage room. Established within an exclusive urbanization with 24-hour security, outdoor pool, SPA area and beautiful gardens. An ideal property for clients who want to enjoy a property ready to move into in one of the most sought-after areas of the Costa del Sol.