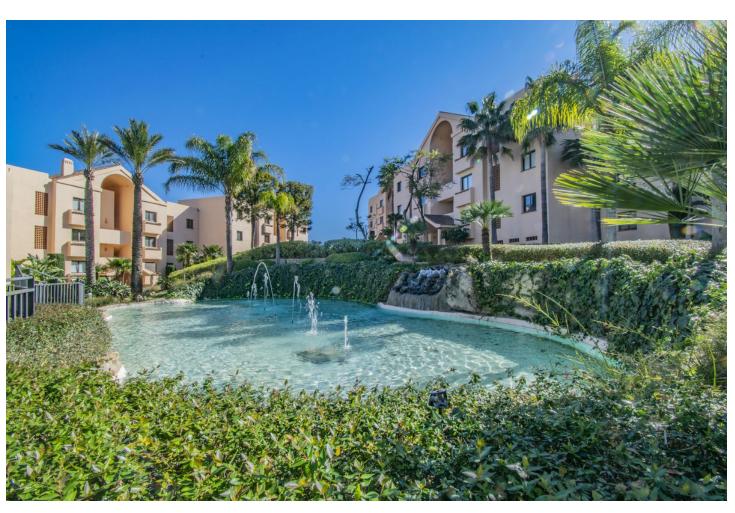

## Sales - Apartment - Benahavís 590.000€

www.mibgroup.es +34 662 58 96 58 info@mibgroup.es

Ref.-ID: MIBGR4872616 Benahavís Apartment

2

2.5

117 m<sup>2</sup>

SPECTACULAR PROPERTY WITH LARGE TERRACE IN THE GOLDEN TRIANGLE Wonderful property completely renovated, with a cozy contemporary style, located in the lower part of Benahavis, very close to Guadalmina, next to all kinds of services such as Atalaya international school, supermarket, restaurants...etc, surrounded by the best golf courses in the area (Atalaya, Los Arqueros, El Paraiso, Guadalmina...etc and just a few minutes by car from the beach, San Pedro and Puerto Banus. Spacious property consisting of a total of two bedrooms, two bathrooms plus a toilet, living room with a fantastic open kitchen and wonderful 65m2 terrace with beautiful views. Includes parking space and storage room. Established within an exclusive urbanization with 24-hour security, outdoor pool, SPA area and beautiful gardens. An ideal property for clients who want to enjoy a property ready to move into in one of the most sought-after areas of the Costa del Sol.