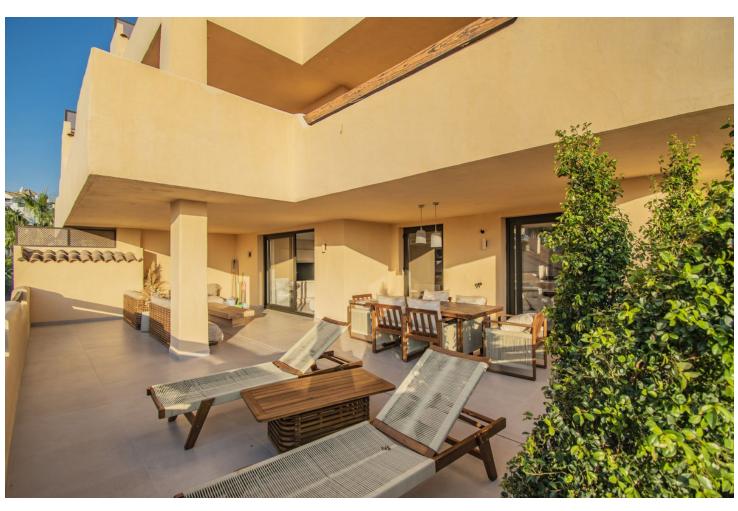

## Sales - Apartment - Benahavís 590.000€

www.mibgroup.es +34 662 58 96 58 info@mibgroup.es

Ref.-ID: MIBGR4872616 Benahavís Apartment

2

2.5

117 m<sup>2</sup>

SPECTACULAR PROPERTY WITH LARGE TERRACE IN THE GOLDEN TRIANGLE Wonderful property completely renovated, with a cozy contemporary style, located in the lower part of Benahavis, very close to Guadalmina, next to all kinds of services such as Atalaya international school, supermarket, restaurants...etc, surrounded by the best golf courses in the area (Atalaya, Los Arqueros, El Paraiso, Guadalmina...etc and just a few minutes by car from the beach, San Pedro and Puerto Banus. Spacious property consisting of a total of two bedrooms, two bathrooms plus a toilet, living room with a fantastic open kitchen and wonderful 65m2 terrace with beautiful views. Includes parking space and storage room. Established within an exclusive urbanization with 24-hour security, outdoor pool, SPA area and beautiful gardens. An ideal property for clients who want to enjoy a property ready to move into in one of the most sought-after areas of the Costa del Sol.