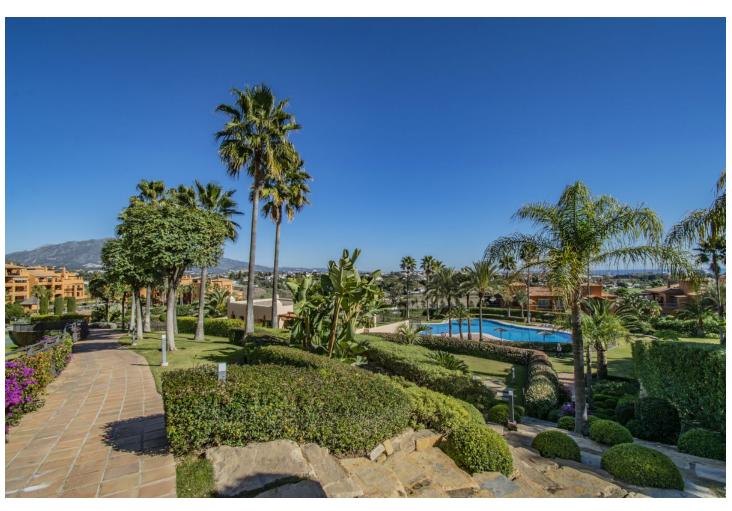

## Sales - Apartment - Benahavís 590.000€

www.mibgroup.es +34 662 58 96 58 info@mibgroup.es

Ref.-ID: MIBGR4872616 Benahavís Apartment

2

2.5

117 m<sup>2</sup>

SPECTACULAR PROPERTY WITH LARGE TERRACE IN THE GOLDEN TRIANGLE Wonderful property completely renovated, with a cozy contemporary style, located in the lower part of Benahavis, very close to Guadalmina, next to all kinds of services such as Atalaya international school, supermarket, restaurants...etc, surrounded by the best golf courses in the area (Atalaya, Los Arqueros, El Paraiso, Guadalmina...etc and just a few minutes by car from the beach, San Pedro and Puerto Banus. Spacious property consisting of a total of two bedrooms, two bathrooms plus a toilet, living room with a fantastic open kitchen and wonderful 65m2 terrace with beautiful views. Includes parking space and storage room. Established within an exclusive urbanization with 24-hour security, outdoor pool, SPA area and beautiful gardens. An ideal property for clients who want to enjoy a property ready to move into in one of the most sought-after areas of the Costa del Sol.