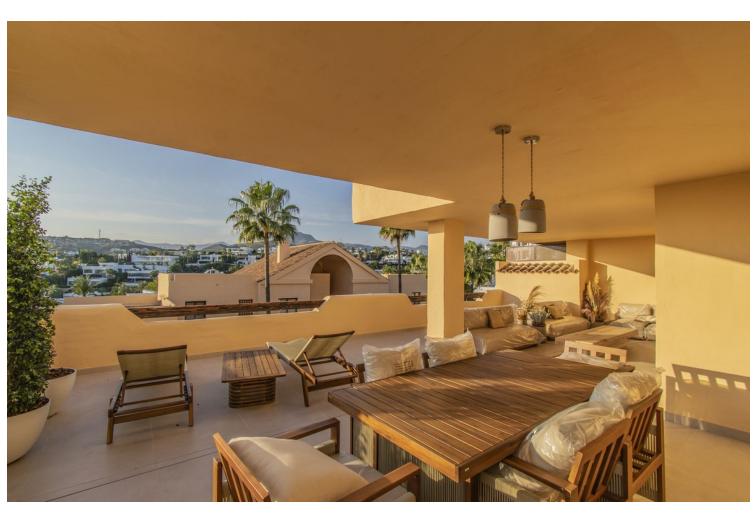

## Sales - Apartment - Benahavís 590.000€

www.mibgroup.es +34 662 58 96 58 info@mibgroup.es

Ref.-ID: MIBGR4872616 Benahavís Apartment

2

2.5

117 m<sup>2</sup>

SPECTACULAR PROPERTY WITH LARGE TERRACE IN THE GOLDEN TRIANGLE Wonderful property completely renovated, with a cozy contemporary style, located in the lower part of Benahavis, very close to Guadalmina, next to all kinds of services such as Atalaya international school, supermarket, restaurants...etc, surrounded by the best golf courses in the area (Atalaya, Los Arqueros, El Paraiso, Guadalmina...etc and just a few minutes by car from the beach, San Pedro and Puerto Banus. Spacious property consisting of a total of two bedrooms, two bathrooms plus a toilet, living room with a fantastic open kitchen and wonderful 65m2 terrace with beautiful views. Includes parking space and storage room. Established within an exclusive urbanization with 24-hour security, outdoor pool, SPA area and beautiful gardens. An ideal property for clients who want to enjoy a property ready to move into in one of the most sought-after areas of the Costa del Sol.