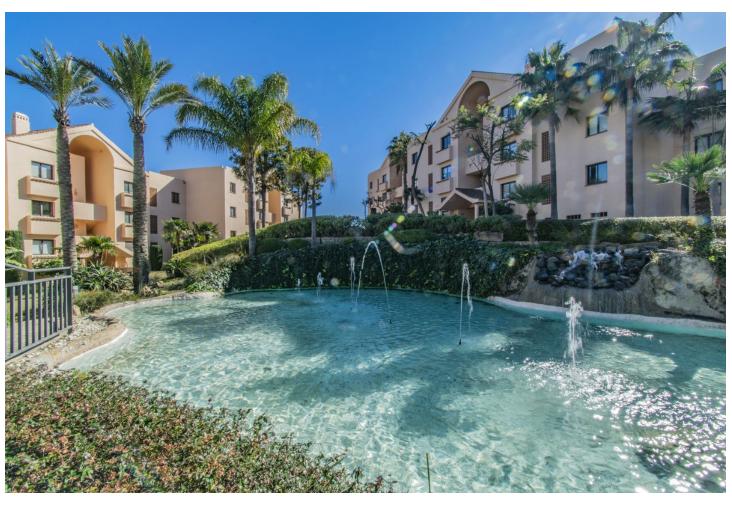

## Sales - Apartment - Benahavís 590.000€

www.mibgroup.es +34 662 58 96 58 info@mibgroup.es

Ref.-ID: MIBGR4872616 Benahavís Apartment

2

2.5

117 m<sup>2</sup>

SPECTACULAR PROPERTY WITH LARGE TERRACE IN THE GOLDEN TRIANGLE Wonderful property completely renovated, with a cozy contemporary style, located in the lower part of Benahavis, very close to Guadalmina, next to all kinds of services such as Atalaya international school, supermarket, restaurants...etc, surrounded by the best golf courses in the area (Atalaya, Los Arqueros, El Paraiso, Guadalmina...etc and just a few minutes by car from the beach, San Pedro and Puerto Banus. Spacious property consisting of a total of two bedrooms, two bathrooms plus a toilet, living room with a fantastic open kitchen and wonderful 65m2 terrace with beautiful views. Includes parking space and storage room. Established within an exclusive urbanization with 24-hour security, outdoor pool, SPA area and beautiful gardens. An ideal property for clients who want to enjoy a property ready to move into in one of the most sought-after areas of the Costa del Sol.