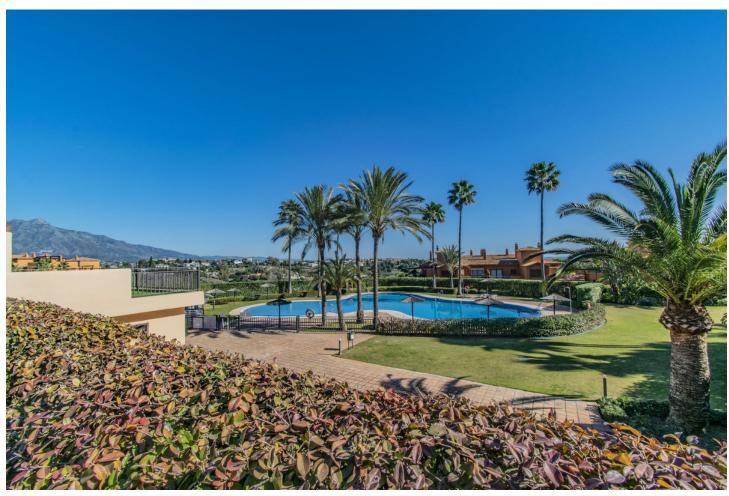

## Sales - Apartment - Benahavís 590.000€

www.mibgroup.es +34 662 58 96 58 info@mibgroup.es

Ref.-ID: MIBGR4872616 Benahavís Apartment

2

2.5

117 m<sup>2</sup>

SPECTACULAR PROPERTY WITH LARGE TERRACE IN THE GOLDEN TRIANGLE Wonderful property completely renovated, with a cozy contemporary style, located in the lower part of Benahavis, very close to Guadalmina, next to all kinds of services such as Atalaya international school, supermarket, restaurants...etc, surrounded by the best golf courses in the area (Atalaya, Los Arqueros, El Paraiso, Guadalmina...etc and just a few minutes by car from the beach, San Pedro and Puerto Banus. Spacious property consisting of a total of two bedrooms, two bathrooms plus a toilet, living room with a fantastic open kitchen and wonderful 65m2 terrace with beautiful views. Includes parking space and storage room. Established within an exclusive urbanization with 24-hour security, outdoor pool, SPA area and beautiful gardens. An ideal property for clients who want to enjoy a property ready to move into in one of the most sought-after areas of the Costa del Sol.