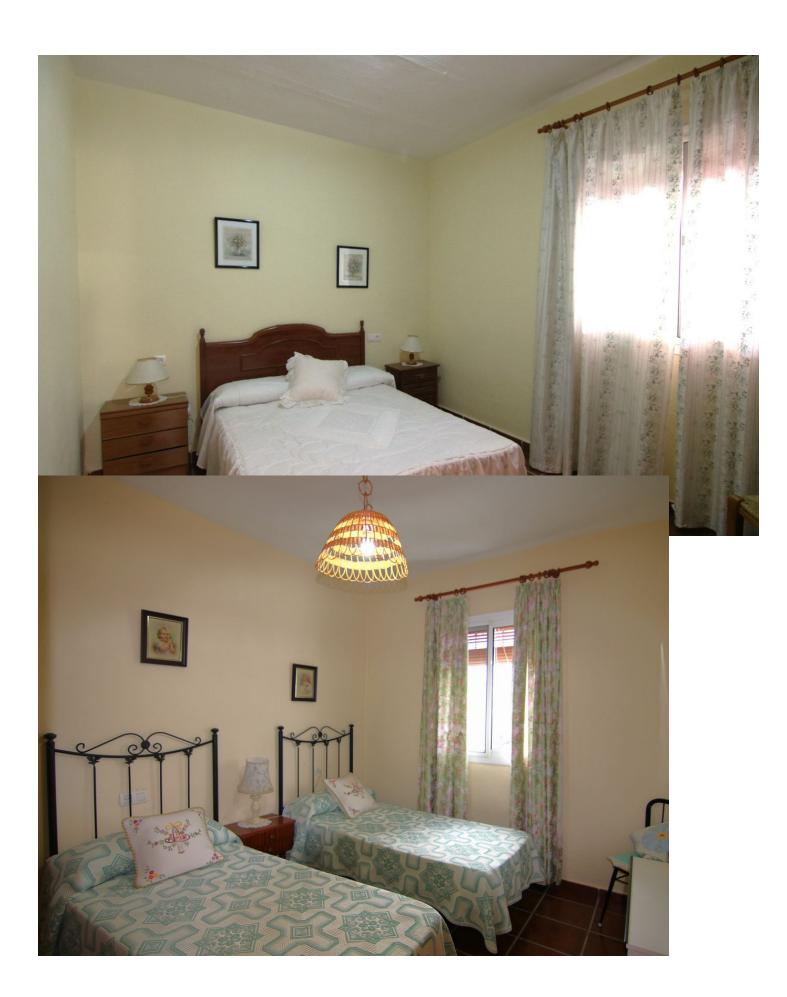

Country House for Sale with AFO and Spacious Grounds in Coin This charming single-story country house, certified with AFO (Assimilated Out of Ordination), offers a practical and cozy design, ideal for those seeking to enjoy tranquility and nature. - Interior Layout Upon entering, you'll find a spacious open-concept living room that integrates an American-style kitchen, creating a functional and airy space. This area features an air conditioning split to keep a cool environment during the summer. The house includes 3 spacious bedrooms, one currently used as a storage room, along with a full bathroom and a small laundry room with a washing machine. - Outdoor Areas Outside, the property offers two covered terraces totaling 74 m². The first terrace, located at the entrance of the house, is fully equipped with a sink, barbecue, and oven, perfect for family gatherings and outdoor meals. The second terrace is at the back of the house, providing an additional space. There is also an extra storage room on the exterior. - Land and Amenities The property, fully fenced and on flat terrain, encompasses a plot of 5,292 m². It features a variety of fruit trees, including olive trees, fig trees, grapevines, and weeping willows, ideal for those who want to enjoy a natural environment. There is also a covered parking area, perfect for protecting your car from high temperatures or heavy rain. The house's water supply comes directly from the town of Coín. - Location and Access The property is easily accessible with a paved road, except for the last 300 meters. It is located just 5 minutes from Coín's shopping areas. An ideal opportunity to enjoy country life with all the comforts!