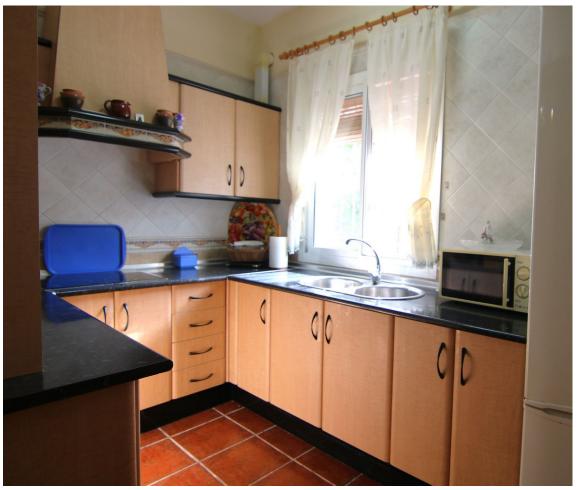

Country House for Sale with AFO and Spacious Grounds in Coin This charming single-story country house, certified with AFO (Assimilated Out of Ordination), offers a practical and cozy design, ideal for those seeking to enjoy tranquility and nature. - Interior Layout Upon entering, you'll find a spacious open-concept living room that integrates an American-style kitchen, creating a functional and airy space. This area features an air conditioning split to keep a cool environment during the summer. The house includes 3 spacious bedrooms, one currently used as a storage room, along with a full bathroom and a small laundry room with a washing machine. - Outdoor Areas Outside, the property offers two covered terraces totaling 74 m². The first terrace, located at the entrance of the house, is fully equipped with a sink, barbecue, and oven, perfect for family gatherings and outdoor meals. The second terrace is at the back of the house, providing an additional space. There is also an extra storage room on the exterior. - Land and Amenities The property, fully fenced and on flat terrain, encompasses a plot of 5,292 m². It features a variety of fruit trees, including olive trees, fig trees, grapevines, and weeping willows, ideal for those who want to enjoy a natural environment. There is also a covered parking area, perfect for protecting your car from high temperatures or heavy rain. The house's water supply comes directly from the town of Coín. - Location and Access The property is easily accessible with a paved road, except for the last 300 meters. It is located just 5 minutes from Coín's shopping areas. An ideal opportunity to enjoy country life with all the comforts!