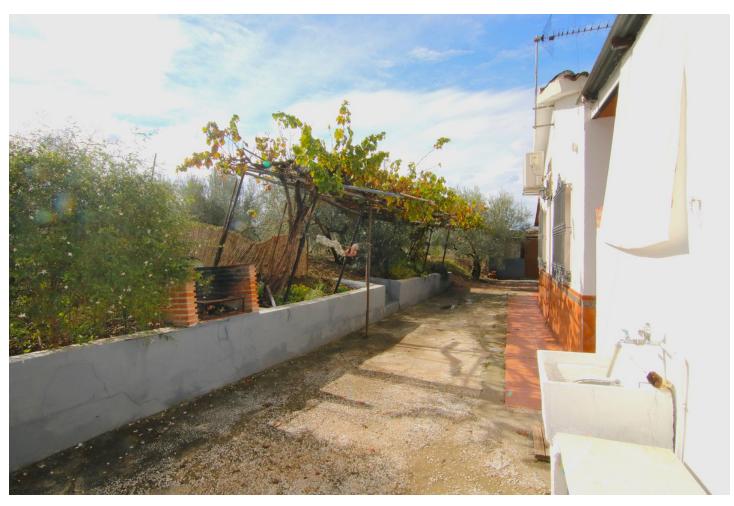

Country House for Sale with AFO and Spacious Grounds in Coin This charming single-story country house, certified with AFO (Assimilated Out of Ordination), offers a practical and cozy design, ideal for those seeking to enjoy tranquility and nature. - Interior Layout Upon entering, you'll find a spacious open-concept living room that integrates an American-style kitchen, creating a functional and airy space. This area features an air conditioning split to keep a cool environment during the summer. The house includes 3 spacious bedrooms, one currently used as a storage room, along with a full bathroom and a small laundry room with a washing machine. - Outdoor Areas Outside, the property offers two covered terraces totaling 74 m². The first terrace, located at the entrance of the house, is fully equipped with a sink, barbecue, and oven, perfect for family gatherings and outdoor meals. The second terrace is at the back of the house, providing an additional space. There is also an extra storage room on the exterior. - Land and Amenities The property, fully fenced and on flat terrain, encompasses a plot of 5,292 m². It features a variety of fruit trees, including olive trees, fig trees, grapevines, and weeping willows, ideal for those who want to enjoy a natural environment. There is also a covered parking area, perfect for protecting your car from high temperatures or heavy rain. The house's water supply comes directly from the town of Coín. - Location and Access The property is easily accessible with a paved road, except for the last 300 meters. It is located just 5 minutes from Coín's shopping areas. An ideal opportunity to enjoy country life with all the comforts!