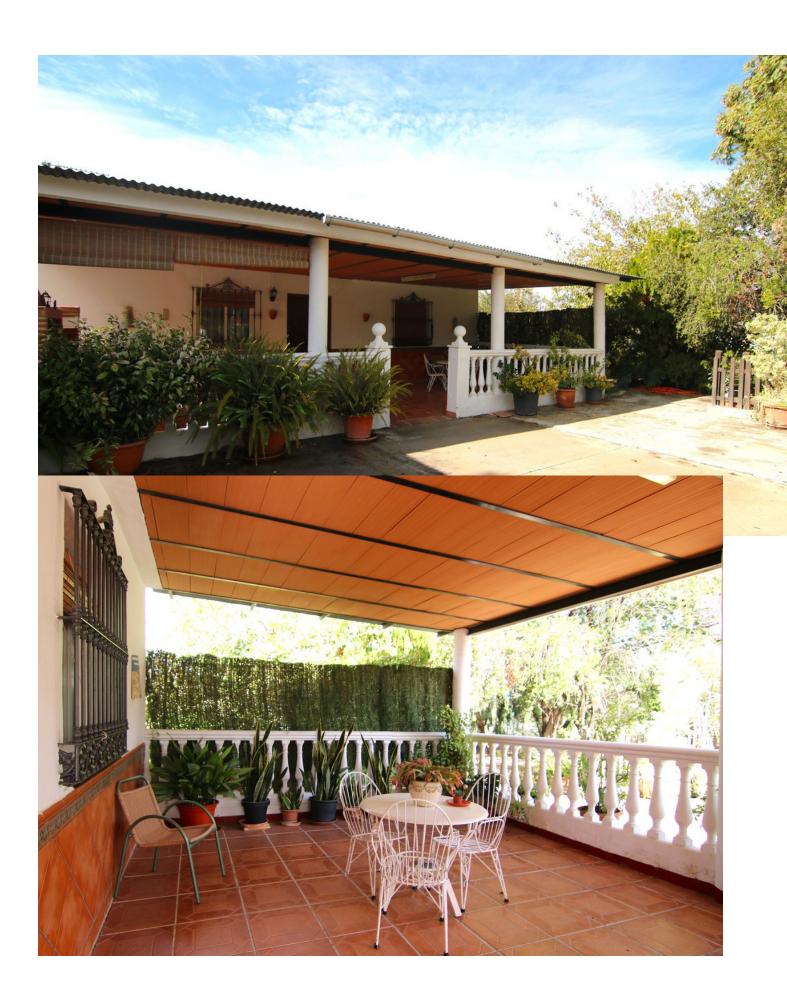

Country House for Sale with AFO and Spacious Grounds in Coin This charming single-story country house, certified with AFO (Assimilated Out of Ordination), offers a practical and cozy design, ideal for those seeking to enjoy tranquility and nature. - Interior Layout Upon entering, you'll find a spacious open-concept living room that integrates an American-style kitchen, creating a functional and airy space. This area features an air conditioning split to keep a cool environment during the summer. The house includes 3 spacious bedrooms, one currently used as a storage room, along with a full bathroom and a small laundry room with a washing machine. - Outdoor Areas Outside, the property offers two covered terraces totaling 74 m². The first terrace, located at the entrance of the house, is fully equipped with a sink, barbecue, and oven, perfect for family gatherings and outdoor meals. The second terrace is at the back of the house, providing an additional space. There is also an extra storage room on the exterior. - Land and Amenities The property, fully fenced and on flat terrain, encompasses a plot of 5,292 m². It features a variety of fruit trees, including olive trees, fig trees, grapevines, and weeping willows, ideal for those who want to enjoy a natural environment. There is also a covered parking area, perfect for protecting your car from high temperatures or heavy rain. The house's water supply comes directly from the town of Coín. - Location and Access The property is easily accessible with a paved road, except for the last 300 meters. It is located just 5 minutes from Coín's shopping areas. An ideal opportunity to enjoy country life with all the comforts!