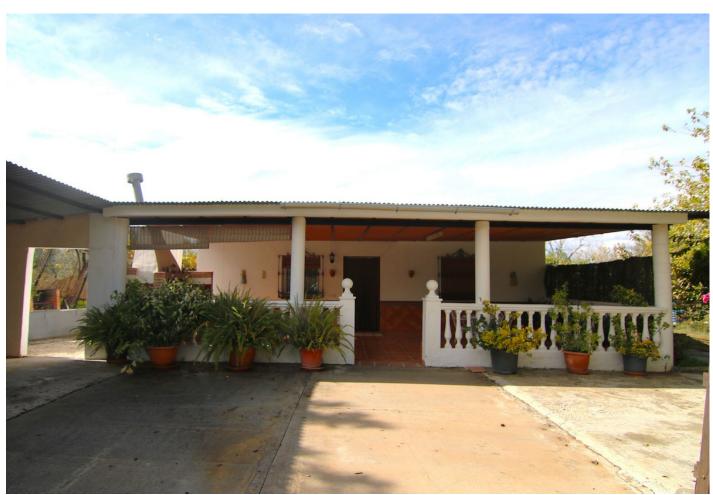

Country House for Sale with AFO and Spacious Grounds in Coin This charming single-story country house, certified with AFO (Assimilated Out of Ordination), offers a practical and cozy design, ideal for those seeking to enjoy tranquility and nature. - Interior Layout Upon entering, you'll find a spacious open-concept living room that integrates an American-style kitchen, creating a functional and airy space. This area features an air conditioning split to keep a cool environment during the summer. The house includes 3 spacious bedrooms, one currently used as a storage room, along with a full bathroom and a small laundry room with a washing machine. - Outdoor Areas Outside, the property offers two covered terraces totaling 74 m². The first terrace, located at the entrance of the house, is fully equipped with a sink, barbecue, and oven, perfect for family gatherings and outdoor meals. The second terrace is at the back of the house, providing an additional space. There is also an extra storage room on the exterior. - Land and Amenities The property, fully fenced and on flat terrain, encompasses a plot of 5,292 m². It features a variety of fruit trees, including olive trees, fig trees, grapevines, and weeping willows, ideal for those who want to enjoy a natural environment. There is also a covered parking area, perfect for protecting your car from high temperatures or heavy rain. The house's water supply comes directly from the town of Coín. - Location and Access The property is easily accessible with a paved road, except for the last 300 meters. It is located just 5 minutes from Coín's shopping areas. An ideal opportunity to enjoy country life with all the comforts!