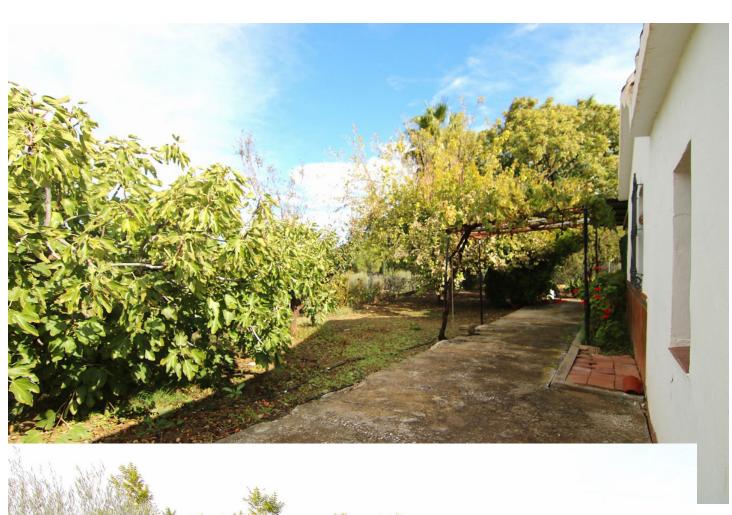

Country House for Sale with AFO and Spacious Grounds in Coin This charming single-story country house, certified with AFO (Assimilated Out of Ordination), offers a practical and cozy design, ideal for those seeking to enjoy tranquility and nature. - Interior Layout Upon entering, you'll find a spacious open-concept living room that integrates an American-style kitchen, creating a functional and airy space. This area features an air conditioning split to keep a cool environment during the summer. The house includes 3 spacious bedrooms, one currently used as a storage room, along with a full bathroom and a small laundry room with a washing machine. - Outdoor Areas Outside, the property offers two covered terraces totaling 74 m². The first terrace, located at the entrance of the house, is fully equipped with a sink, barbecue, and oven, perfect for family gatherings and outdoor meals. The second terrace is at the back of the house, providing an additional space. There is also an extra storage room on the exterior. - Land and Amenities The property, fully fenced and on flat terrain, encompasses a plot of 5,292 m². It features a variety of fruit trees, including olive trees, fig trees, grapevines, and weeping willows, ideal for those who want to enjoy a natural environment. There is also a covered parking area, perfect for protecting your car from high temperatures or heavy rain. The house's water supply comes directly from the town of Coín. - Location and Access The property is easily accessible with a paved road, except for the last 300 meters. It is located just 5 minutes from Coín's shopping areas. An ideal opportunity to enjoy country life with all the comforts!