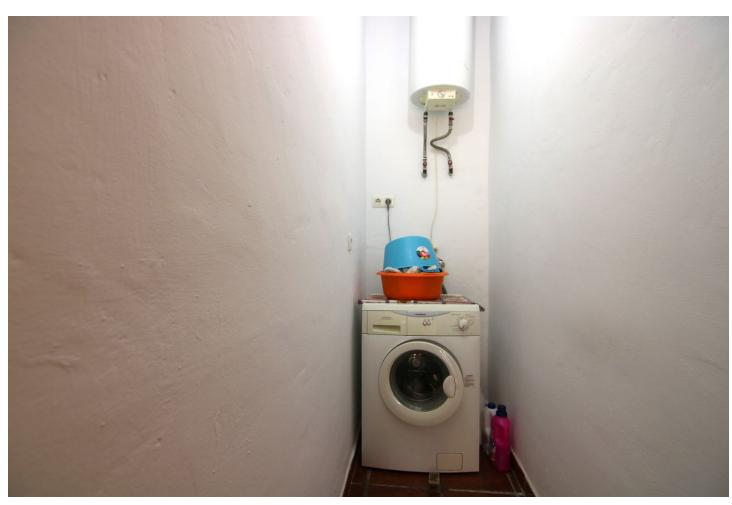

Country House for Sale with AFO and Spacious Grounds in Coin This charming single-story country house, certified with AFO (Assimilated Out of Ordination), offers a practical and cozy design, ideal for those seeking to enjoy tranquility and nature. - Interior Layout Upon entering, you'll find a spacious open-concept living room that integrates an American-style kitchen, creating a functional and airy space. This area features an air conditioning split to keep a cool environment during the summer. The house includes 3 spacious bedrooms, one currently used as a storage room, along with a full bathroom and a small laundry room with a washing machine. - Outdoor Areas Outside, the property offers two covered terraces totaling 74 m². The first terrace, located at the entrance of the house, is fully equipped with a sink, barbecue, and oven, perfect for family gatherings and outdoor meals. The second terrace is at the back of the house, providing an additional space. There is also an extra storage room on the exterior. - Land and Amenities The property, fully fenced and on flat terrain, encompasses a plot of 5,292 m². It features a variety of fruit trees, including olive trees, fig trees, grapevines, and weeping willows, ideal for those who want to enjoy a natural environment. There is also a covered parking area, perfect for protecting your car from high temperatures or heavy rain. The house's water supply comes directly from the town of Coín. - Location and Access The property is easily accessible with a paved road, except for the last 300 meters. It is located just 5 minutes from Coín's shopping areas. An ideal opportunity to enjoy country life with all the comforts!