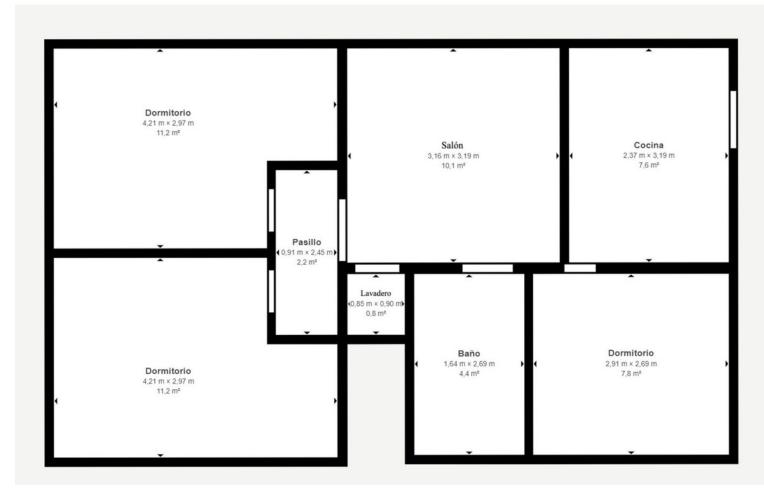

Country House for Sale with AFO and Spacious Grounds in Coin This charming single-story country house, certified with AFO (Assimilated Out of Ordination), offers a practical and cozy design, ideal for those seeking to enjoy tranquility and nature. - Interior Layout Upon entering, you'll find a spacious open-concept living room that integrates an American-style kitchen, creating a functional and airy space. This area features an air conditioning split to keep a cool environment during the summer. The house includes 3 spacious bedrooms, one currently used as a storage room, along with a full bathroom and a small laundry room with a washing machine. - Outdoor Areas Outside, the property offers two covered terraces totaling 74 m². The first terrace, located at the entrance of the house, is fully equipped with a sink, barbecue, and oven, perfect for family gatherings and outdoor meals. The second terrace is at the back of the house, providing an additional space. There is also an extra storage room on the exterior. - Land and Amenities The property, fully fenced and on flat terrain, encompasses a plot of 5,292 m². It features a variety of fruit trees, including olive trees, fig trees, grapevines, and weeping willows, ideal for those who want to enjoy a natural environment. There is also a covered parking area, perfect for protecting your car from high temperatures or heavy rain. The house's water supply comes directly from the town of Coín. - Location and Access The property is easily accessible with a paved road, except for the last 300 meters. It is located just 5 minutes from Coín's shopping areas. An ideal opportunity to enjoy country life with all the comforts!