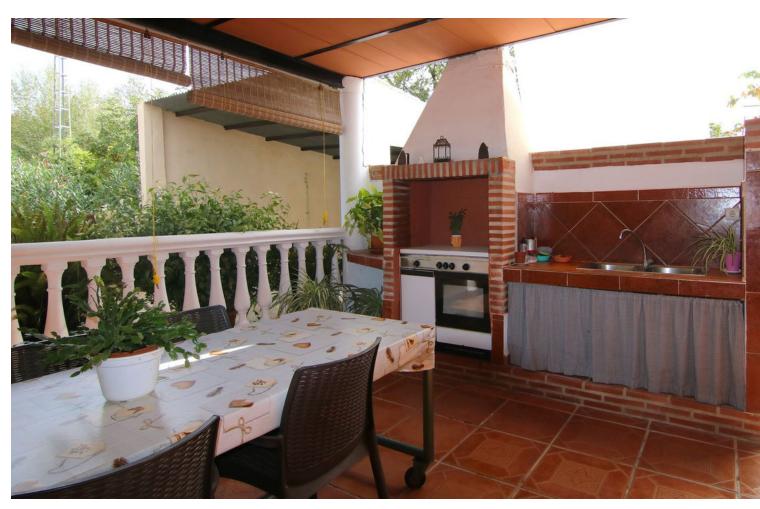

Country House for Sale with AFO and Spacious Grounds in Coin This charming single-story country house, certified with AFO (Assimilated Out of Ordination), offers a practical and cozy design, ideal for those seeking to enjoy tranquility and nature. - Interior Layout Upon entering, you'll find a spacious open-concept living room that integrates an American-style kitchen, creating a functional and airy space. This area features an air conditioning split to keep a cool environment during the summer. The house includes 3 spacious bedrooms, one currently used as a storage room, along with a full bathroom and a small laundry room with a washing machine. - Outdoor Areas Outside, the property offers two covered terraces totaling 74 m². The first terrace, located at the entrance of the house, is fully equipped with a sink, barbecue, and oven, perfect for family gatherings and outdoor meals. The second terrace is at the back of the house, providing an additional space. There is also an extra storage room on the exterior. - Land and Amenities The property, fully fenced and on flat terrain, encompasses a plot of 5,292 m². It features a variety of fruit trees, including olive trees, fig trees, grapevines, and weeping willows, ideal for those who want to enjoy a natural environment. There is also a covered parking area, perfect for protecting your car from high temperatures or heavy rain. The house's water supply comes directly from the town of Coín. - Location and Access The property is easily accessible with a paved road, except for the last 300 meters. It is located just 5 minutes from Coín's shopping areas. An ideal opportunity to enjoy country life with all the comforts!