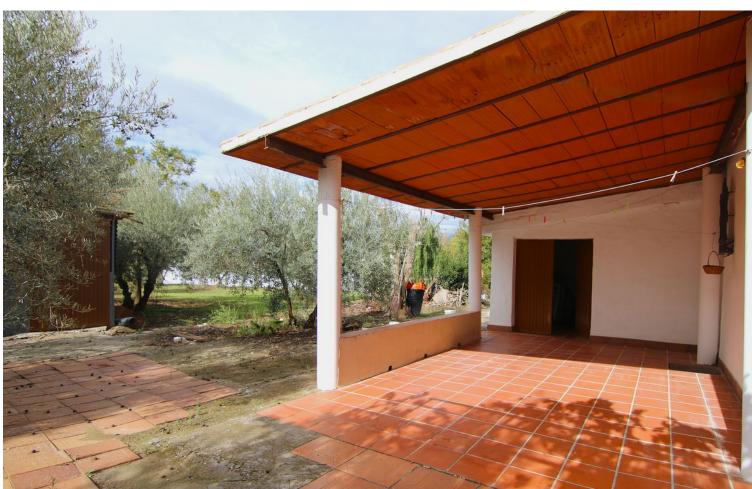

Country House for Sale with AFO and Spacious Grounds in Coin This charming single-story country house, certified with AFO (Assimilated Out of Ordination), offers a practical and cozy design, ideal for those seeking to enjoy tranquility and nature. - Interior Layout Upon entering, you'll find a spacious open-concept living room that integrates an American-style kitchen, creating a functional and airy space. This area features an air conditioning split to keep a cool environment during the summer. The house includes 3 spacious bedrooms, one currently used as a storage room, along with a full bathroom and a small laundry room with a washing machine. - Outdoor Areas Outside, the property offers two covered terraces totaling 74 m². The first terrace, located at the entrance of the house, is fully equipped with a sink, barbecue, and oven, perfect for family gatherings and outdoor meals. The second terrace is at the back of the house, providing an additional space. There is also an extra storage room on the exterior. - Land and Amenities The property, fully fenced and on flat terrain, encompasses a plot of 5,292 m². It features a variety of fruit trees, including olive trees, fig trees, grapevines, and weeping willows, ideal for those who want to enjoy a natural environment. There is also a covered parking area, perfect for protecting your car from high temperatures or heavy rain. The house's water supply comes directly from the town of Coín. - Location and Access The property is easily accessible with a paved road, except for the last 300 meters. It is located just 5 minutes from Coín's shopping areas. An ideal opportunity to enjoy country life with all the comforts!