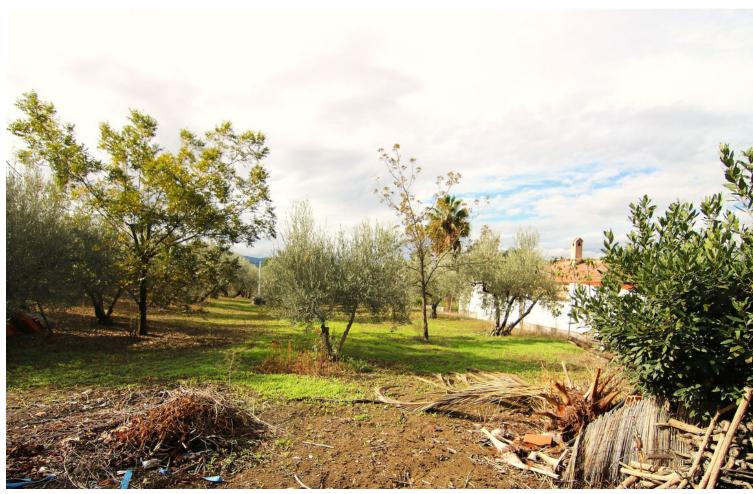

Country House for Sale with AFO and Spacious Grounds in Coin This charming single-story country house, certified with AFO (Assimilated Out of Ordination), offers a practical and cozy design, ideal for those seeking to enjoy tranquility and nature. - Interior Layout Upon entering, you'll find a spacious open-concept living room that integrates an American-style kitchen, creating a functional and airy space. This area features an air conditioning split to keep a cool environment during the summer. The house includes 3 spacious bedrooms, one currently used as a storage room, along with a full bathroom and a small laundry room with a washing machine. - Outdoor Areas Outside, the property offers two covered terraces totaling 74 m². The first terrace, located at the entrance of the house, is fully equipped with a sink, barbecue, and oven, perfect for family gatherings and outdoor meals. The second terrace is at the back of the house, providing an additional space. There is also an extra storage room on the exterior. - Land and Amenities The property, fully fenced and on flat terrain, encompasses a plot of 5,292 m². It features a variety of fruit trees, including olive trees, fig trees, grapevines, and weeping willows, ideal for those who want to enjoy a natural environment. There is also a covered parking area, perfect for protecting your car from high temperatures or heavy rain. The house's water supply comes directly from the town of Coín. - Location and Access The property is easily accessible with a paved road, except for the last 300 meters. It is located just 5 minutes from Coín's shopping areas. An ideal opportunity to enjoy country life with all the comforts!