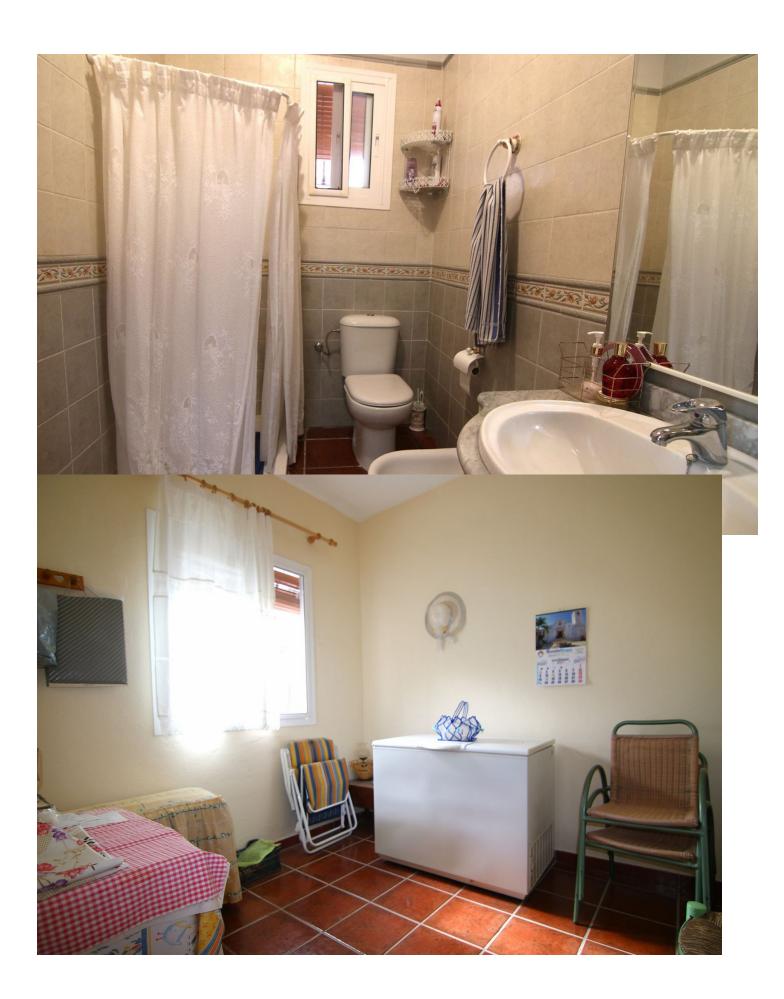

Country House for Sale with AFO and Spacious Grounds in Coin This charming single-story country house, certified with AFO (Assimilated Out of Ordination), offers a practical and cozy design, ideal for those seeking to enjoy tranquility and nature. - Interior Layout Upon entering, you'll find a spacious open-concept living room that integrates an American-style kitchen, creating a functional and airy space. This area features an air conditioning split to keep a cool environment during the summer. The house includes 3 spacious bedrooms, one currently used as a storage room, along with a full bathroom and a small laundry room with a washing machine. - Outdoor Areas Outside, the property offers two covered terraces totaling 74 m². The first terrace, located at the entrance of the house, is fully equipped with a sink, barbecue, and oven, perfect for family gatherings and outdoor meals. The second terrace is at the back of the house, providing an additional space. There is also an extra storage room on the exterior. - Land and Amenities The property, fully fenced and on flat terrain, encompasses a plot of 5,292 m². It features a variety of fruit trees, including olive trees, fig trees, grapevines, and weeping willows, ideal for those who want to enjoy a natural environment. There is also a covered parking area, perfect for protecting your car from high temperatures or heavy rain. The house's water supply comes directly from the town of Coín. - Location and Access The property is easily accessible with a paved road, except for the last 300 meters. It is located just 5 minutes from Coín's shopping areas. An ideal opportunity to enjoy country life with all the comforts!