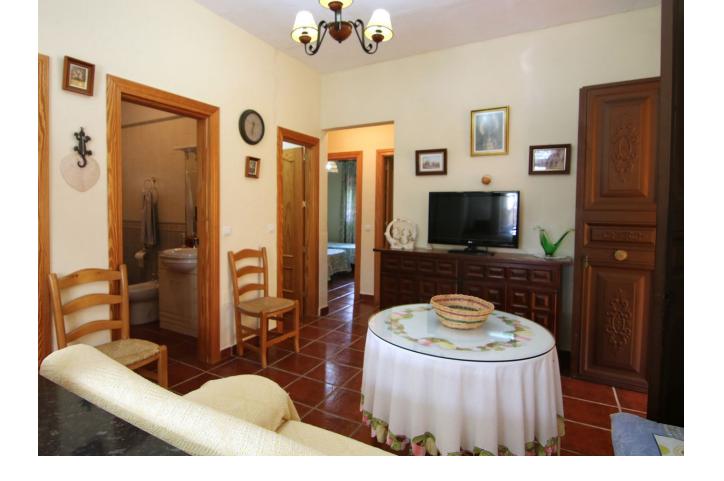

Country House for Sale with AFO and Spacious Grounds in Coin This charming single-story country house, certified with AFO (Assimilated Out of Ordination), offers a practical and cozy design, ideal for those seeking to enjoy tranquility and nature. - Interior Layout Upon entering, you'll find a spacious open-concept living room that integrates an American-style kitchen, creating a functional and airy space. This area features an air conditioning split to keep a cool environment during the summer. The house includes 3 spacious bedrooms, one currently used as a storage room, along with a full bathroom and a small laundry room with a washing machine. - Outdoor Areas Outside, the property offers two covered terraces totaling 74 m². The first terrace, located at the entrance of the house, is fully equipped with a sink, barbecue, and oven, perfect for family gatherings and outdoor meals. The second terrace is at the back of the house, providing an additional space. There is also an extra storage room on the exterior. - Land and Amenities The property, fully fenced and on flat terrain, encompasses a plot of 5,292 m². It features a variety of fruit trees, including olive trees, fig trees, grapevines, and weeping willows, ideal for those who want to enjoy a natural environment. There is also a covered parking area, perfect for protecting your car from high temperatures or heavy rain. The house's water supply comes directly from the town of Coín. - Location and Access The property is easily accessible with a paved road, except for the last 300 meters. It is located just 5 minutes from Coín's shopping areas. An ideal opportunity to enjoy country life with all the comforts!