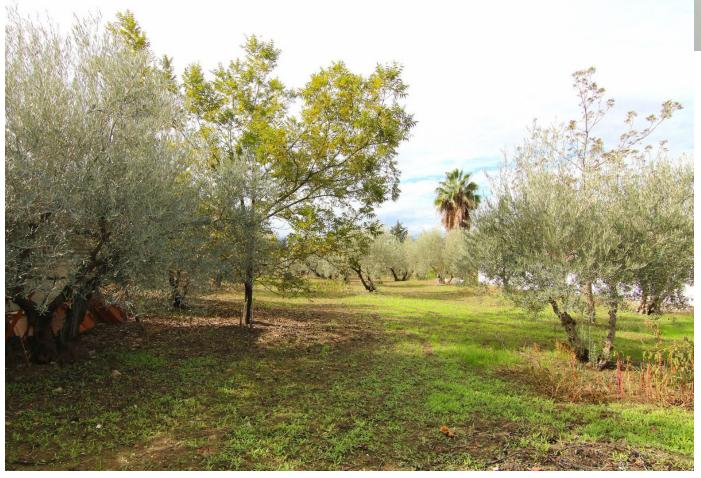

Country House for Sale with AFO and Spacious Grounds in Coin This charming single-story country house, certified with AFO (Assimilated Out of Ordination), offers a practical and cozy design, ideal for those seeking to enjoy tranquility and nature. - Interior Layout Upon entering, you'll find a spacious open-concept living room that integrates an American-style kitchen, creating a functional and airy space. This area features an air conditioning split to keep a cool environment during the summer. The house includes 3 spacious bedrooms, one currently used as a storage room, along with a full bathroom and a small laundry room with a washing machine. - Outdoor Areas Outside, the property offers two covered terraces totaling 74 m². The first terrace, located at the entrance of the house, is fully equipped with a sink, barbecue, and oven, perfect for family gatherings and outdoor meals. The second terrace is at the back of the house, providing an additional space. There is also an extra storage room on the exterior. - Land and Amenities The property, fully fenced and on flat terrain, encompasses a plot of 5,292 m². It features a variety of fruit trees, including olive trees, fig trees, grapevines, and weeping willows, ideal for those who want to enjoy a natural environment. There is also a covered parking area, perfect for protecting your car from high temperatures or heavy rain. The house's water supply comes directly from the town of Coín. - Location and Access The property is easily accessible with a paved road, except for the last 300 meters. It is located just 5 minutes from Coín's shopping areas. An ideal opportunity to enjoy country life with all the comforts!