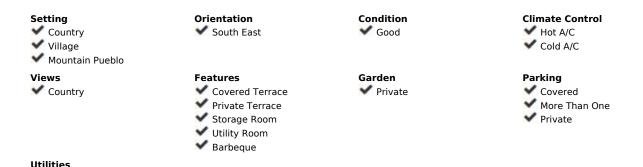

Country House for Sale with AFO and Spacious Grounds in Coin This charming single-story country house, certified with AFO (Assimilated Out of Ordination), offers a practical and cozy design, ideal for those seeking to enjoy tranquility and nature. - Interior Layout Upon entering, you'll find a spacious open-concept living room that integrates an American-style kitchen, creating a functional and airy space. This area features an air conditioning split to keep a cool environment during the summer. The house includes 3 spacious bedrooms, one currently used as a storage room, along with a full bathroom and a small laundry room with a washing machine. - Outdoor Areas Outside, the property offers two covered terraces totaling 74 m². The first terrace, located at the entrance of the house, is fully equipped with a sink, barbecue, and oven, perfect for family gatherings and outdoor meals. The second terrace is at the back of the house, providing an additional space. There is also an extra storage room on the exterior. - Land and Amenities The property, fully fenced and on flat terrain, encompasses a plot of 5,292 m². It features a variety of fruit trees, including olive trees, fig trees, grapevines, and weeping willows, ideal for those who want to enjoy a natural environment. There is also a covered parking area, perfect for protecting your car from high temperatures or heavy rain. The house's water supply comes directly from the town of Coín. - Location and Access The property is easily accessible with a paved road, except for the last 300 meters. It is located just 5 minutes from Coín's shopping areas. An ideal opportunity to enjoy country life with all the comforts!