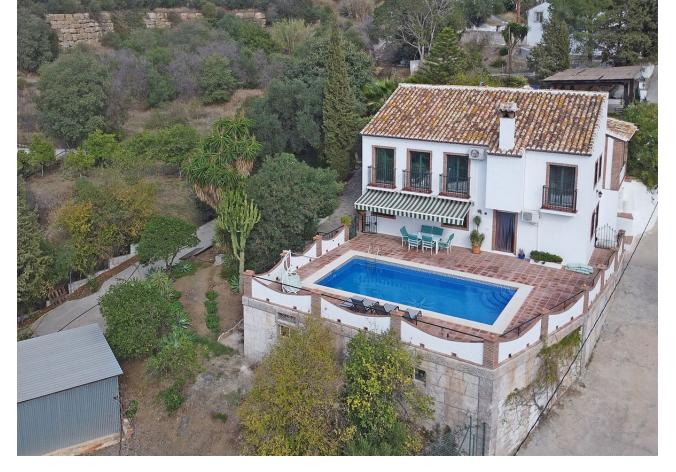

Unique Property Between Fuengirola and Mijas Pueblo Nestled halfway between Fuengirola and Mijas Pueblo, this exceptional hacienda is a gem on the Costa del Sol, offering ample space, privacy, and countless possibilities. The main house features 5 bedrooms, 3 bathrooms, 3 kitchens, and 3 living rooms, providing more than enough space for large families or those looking to create a unique renovation project. With a touch of creativity, this property could be transformed into a luxurious villa or divided into 3-4 generously sized apartments. The interior is in pristine condition, ready to move in or customize to suit the new owner's taste. The expansive plot, with both flat areas and gentle slopes, is ideal for designing a stunning Mediterranean garden and includes a vegetable garden in the rear section. In addition, the property boasts a private access road and a large water reservoir. It's connected to the main water supply and includes its own well, providing self-sufficiency and peace of mind. The location is unbeatable: Mijas Pueblo is only a 6-minute drive away, while Fuengirola with its beaches and amenities is just 7-8 minutes in the other direction. Shopping centers and easy access to the A-7 highway are nearby, and Málaga Airport is just a 20-minute drive away. An extraordinary property that offers the best of both worlds: the tranquility of a natural setting with the convenience of being close to all the amenities of the Costa del Sol.

Condition Setting Pool Views Private Urbanisation Good Mountain Garden **✓** Pool Street **Features** Garden **Parking** Private Terrace Private More Than One Private **Guest Apartment** Guest House Storage Room Ensuite Bathroom