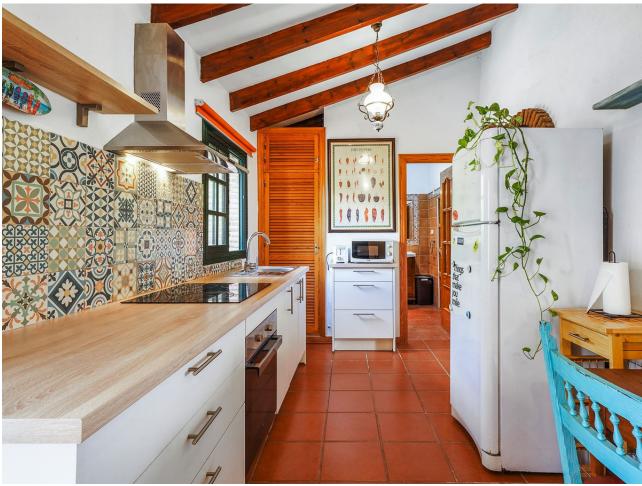

Unique Property Between Fuengirola and Mijas Pueblo Nestled halfway between Fuengirola and Mijas Pueblo, this exceptional hacienda is a gem on the Costa del Sol, offering ample space, privacy, and countless possibilities. The main house features 5 bedrooms, 3 bathrooms, 3 kitchens, and 3 living rooms, providing more than enough space for large families or those looking to create a unique renovation project. With a touch of creativity, this property could be transformed into a luxurious villa or divided into 3-4 generously sized apartments. The interior is in pristine condition, ready to move in or customize to suit the new owner's taste. The expansive plot, with both flat areas and gentle slopes, is ideal for designing a stunning Mediterranean garden and includes a vegetable garden in the rear section. In addition, the property boasts a private access road and a large water reservoir. It's connected to the main water supply and includes its own well, providing self-sufficiency and peace of mind. The location is unbeatable: Mijas Pueblo is only a 6-minute drive away, while Fuengirola with its beaches and amenities is just 7-8 minutes in the other direction. Shopping centers and easy access to the A-7 highway are nearby, and Málaga Airport is just a 20-minute drive away. An extraordinary property that offers the best of both worlds: the tranquility of a natural setting with the convenience of being close to all the amenities of the Costa del Sol.