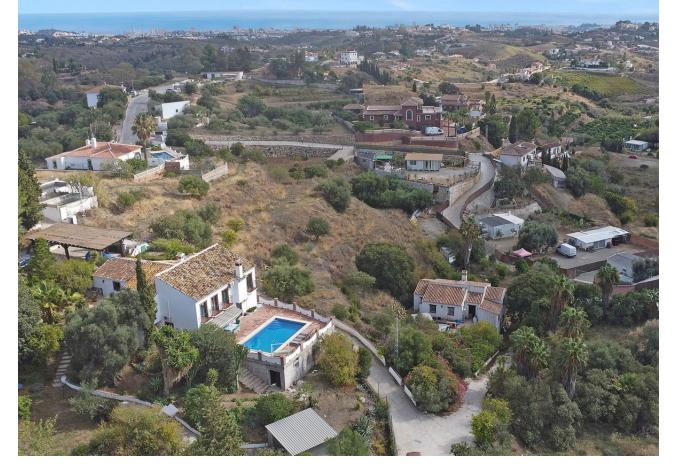

Unique Property Between Fuengirola and Mijas Pueblo Nestled halfway between Fuengirola and Mijas Pueblo, this exceptional hacienda is a gem on the Costa del Sol, offering ample space, privacy, and countless possibilities. The main house features 5 bedrooms, 3 bathrooms, 3 kitchens, and 3 living rooms, providing more than enough space for large families or those looking to create a unique renovation project. With a touch of creativity, this property could be transformed into a luxurious villa or divided into 3-4 generously sized apartments. The interior is in pristine condition, ready to move in or customize to suit the new owner's taste. The expansive plot, with both flat areas and gentle slopes, is ideal for designing a stunning Mediterranean garden and includes a vegetable garden in the rear section. In addition, the property boasts a private access road and a large water reservoir. It's connected to the main water supply and includes its own well, providing self-sufficiency and peace of mind. The location is unbeatable: Mijas Pueblo is only a 6-minute drive away, while Fuengirola with its beaches and amenities is just 7-8 minutes in the other direction. Shopping centers and easy access to the A-7 highway are nearby, and Málaga Airport is just a 20-minute drive away. An extraordinary property that offers the best of both worlds: the tranquility of a natural setting with the convenience of being close to all the amenities of the Costa del Sol.