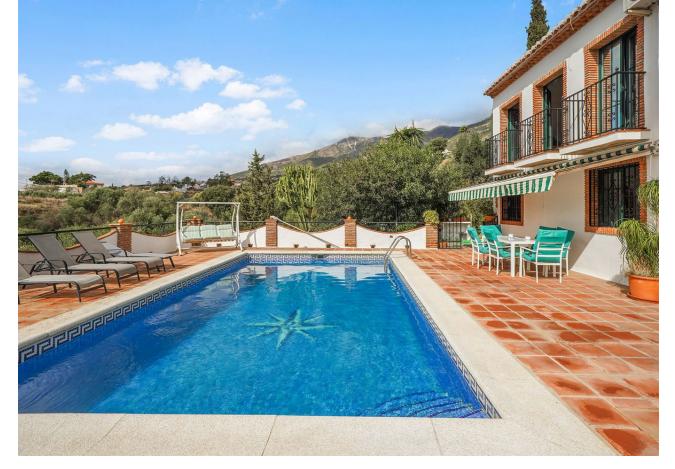

Unique Property Between Fuengirola and Mijas Pueblo Nestled halfway between Fuengirola and Mijas Pueblo, this exceptional hacienda is a gem on the Costa del Sol, offering ample space, privacy, and countless possibilities. The main house features 5 bedrooms, 3 bathrooms, 3 kitchens, and 3 living rooms, providing more than enough space for large families or those looking to create a unique renovation project. With a touch of creativity, this property could be transformed into a luxurious villa or divided into 3-4 generously sized apartments. The interior is in pristine condition, ready to move in or customize to suit the new owner's taste. The expansive plot, with both flat areas and gentle slopes, is ideal for designing a stunning Mediterranean garden and includes a vegetable garden in the rear section. In addition, the property boasts a private access road and a large water reservoir. It's connected to the main water supply and includes its own well, providing self-sufficiency and peace of mind. The location is unbeatable: Mijas Pueblo is only a 6-minute drive away, while Fuengirola with its beaches and amenities is just 7-8 minutes in the other direction. Shopping centers and easy access to the A-7 highway are nearby, and Málaga Airport is just a 20-minute drive away. An extraordinary property that offers the best of both worlds: the tranquility of a natural setting with the convenience of being close to all the amenities of the Costa del Sol.

Condition Setting Pool Views Private Urbanisation Good Mountain Garden **✓** Pool Street **Features** Garden **Parking** Private Terrace Private More Than One Private **Guest Apartment** Guest House Storage Room Ensuite Bathroom