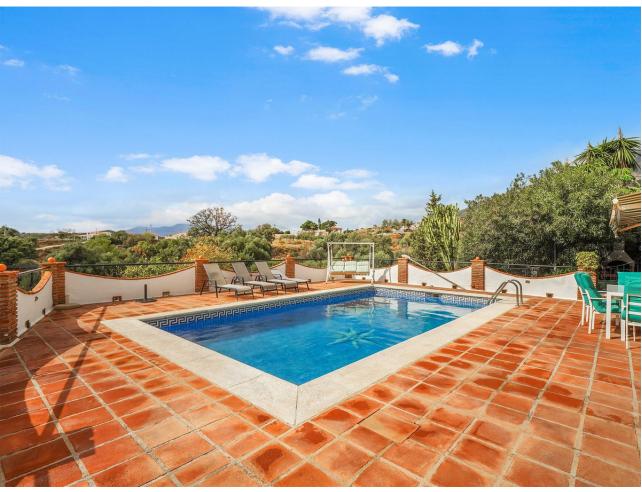

Unique Property Between Fuengirola and Mijas Pueblo Nestled halfway between Fuengirola and Mijas Pueblo, this exceptional hacienda is a gem on the Costa del Sol, offering ample space, privacy, and countless possibilities. The main house features 5 bedrooms, 3 bathrooms, 3 kitchens, and 3 living rooms, providing more than enough space for large families or those looking to create a unique renovation project. With a touch of creativity, this property could be transformed into a luxurious villa or divided into 3-4 generously sized apartments. The interior is in pristine condition, ready to move in or customize to suit the new owner's taste. The expansive plot, with both flat areas and gentle slopes, is ideal for designing a stunning Mediterranean garden and includes a vegetable garden in the rear section. In addition, the property boasts a private access road and a large water reservoir. It's connected to the main water supply and includes its own well, providing self-sufficiency and peace of mind. The location is unbeatable: Mijas Pueblo is only a 6-minute drive away, while Fuengirola with its beaches and amenities is just 7-8 minutes in the other direction. Shopping centers and easy access to the A-7 highway are nearby, and Málaga Airport is just a 20-minute drive away. An extraordinary property that offers the best of both worlds: the tranquility of a natural setting with the convenience of being close to all the amenities of the Costa del Sol.

Condition Setting Pool Views Private Urbanisation Good Mountain Garden **✓** Pool Street **Features** Garden **Parking** Private Terrace Private More Than One Private **Guest Apartment** Guest House Storage Room Ensuite Bathroom