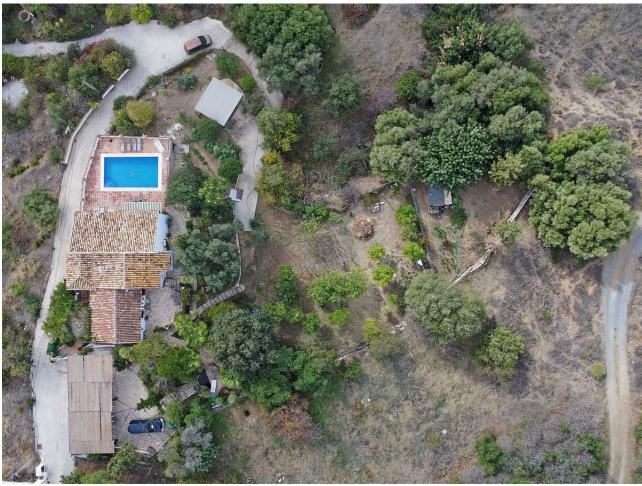

Unique Property Between Fuengirola and Mijas Pueblo Nestled halfway between Fuengirola and Mijas Pueblo, this exceptional hacienda is a gem on the Costa del Sol, offering ample space, privacy, and countless possibilities. The main house features 5 bedrooms, 3 bathrooms, 3 kitchens, and 3 living rooms, providing more than enough space for large families or those looking to create a unique renovation project. With a touch of creativity, this property could be transformed into a luxurious villa or divided into 3-4 generously sized apartments. The interior is in pristine condition, ready to move in or customize to suit the new owner's taste. The expansive plot, with both flat areas and gentle slopes, is ideal for designing a stunning Mediterranean garden and includes a vegetable garden in the rear section. In addition, the property boasts a private access road and a large water reservoir. It's connected to the main water supply and includes its own well, providing self-sufficiency and peace of mind. The location is unbeatable: Mijas Pueblo is only a 6-minute drive away, while Fuengirola with its beaches and amenities is just 7-8 minutes in the other direction. Shopping centers and easy access to the A-7 highway are nearby, and Málaga Airport is just a 20-minute drive away. An extraordinary property that offers the best of both worlds: the tranquility of a natural setting with the convenience of being close to all the amenities of the Costa del Sol.