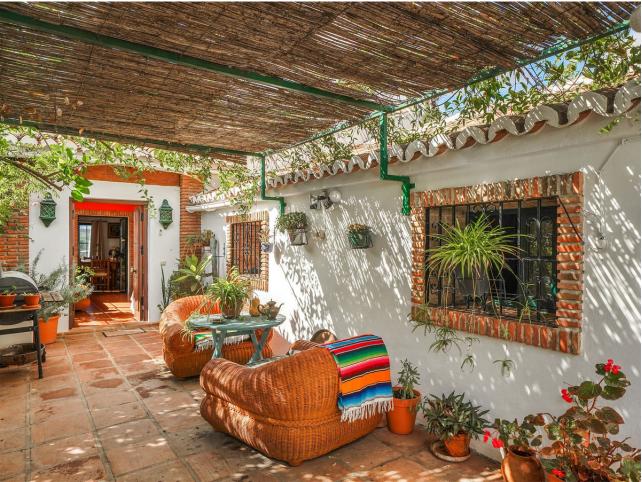

Unique Property Between Fuengirola and Mijas Pueblo Nestled halfway between Fuengirola and Mijas Pueblo, this exceptional hacienda is a gem on the Costa del Sol, offering ample space, privacy, and countless possibilities. The main house features 5 bedrooms, 3 bathrooms, 3 kitchens, and 3 living rooms, providing more than enough space for large families or those looking to create a unique renovation project. With a touch of creativity, this property could be transformed into a luxurious villa or divided into 3-4 generously sized apartments. The interior is in pristine condition, ready to move in or customize to suit the new owner's taste. The expansive plot, with both flat areas and gentle slopes, is ideal for designing a stunning Mediterranean garden and includes a vegetable garden in the rear section. In addition, the property boasts a private access road and a large water reservoir. It's connected to the main water supply and includes its own well, providing self-sufficiency and peace of mind. The location is unbeatable: Mijas Pueblo is only a 6-minute drive away, while Fuengirola with its beaches and amenities is just 7-8 minutes in the other direction. Shopping centers and easy access to the A-7 highway are nearby, and Málaga Airport is just a 20-minute drive away. An extraordinary property that offers the best of both worlds: the tranquility of a natural setting with the convenience of being close to all the amenities of the Costa del Sol.

Condition Setting Pool Views Private Urbanisation Good Mountain Garden **✓** Pool Street **Features** Garden **Parking** Private Terrace Private More Than One Private **Guest Apartment** Guest House Storage Room Ensuite Bathroom