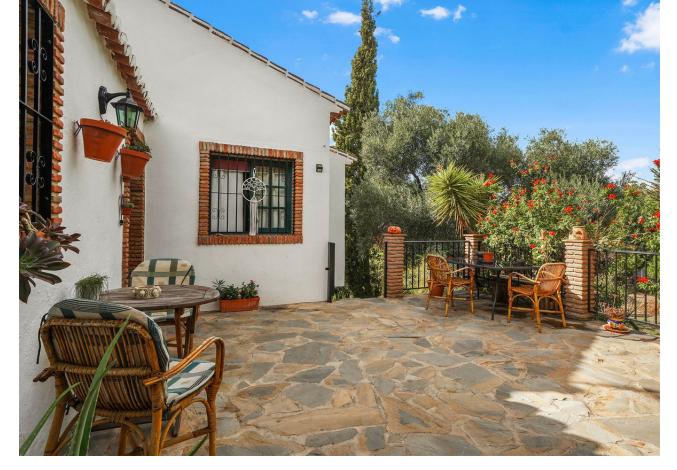

Unique Property Between Fuengirola and Mijas Pueblo Nestled halfway between Fuengirola and Mijas Pueblo, this exceptional hacienda is a gem on the Costa del Sol, offering ample space, privacy, and countless possibilities. The main house features 5 bedrooms, 3 bathrooms, 3 kitchens, and 3 living rooms, providing more than enough space for large families or those looking to create a unique renovation project. With a touch of creativity, this property could be transformed into a luxurious villa or divided into 3-4 generously sized apartments. The interior is in pristine condition, ready to move in or customize to suit the new owner's taste. The expansive plot, with both flat areas and gentle slopes, is ideal for designing a stunning Mediterranean garden and includes a vegetable garden in the rear section. In addition, the property boasts a private access road and a large water reservoir. It's connected to the main water supply and includes its own well, providing self-sufficiency and peace of mind. The location is unbeatable: Mijas Pueblo is only a 6-minute drive away, while Fuengirola with its beaches and amenities is just 7-8 minutes in the other direction. Shopping centers and easy access to the A-7 highway are nearby, and Málaga Airport is just a 20-minute drive away. An extraordinary property that offers the best of both worlds: the tranquility of a natural setting with the convenience of being close to all the amenities of the Costa del Sol.

Condition Setting Pool Views Private Urbanisation Good Mountain Garden **✓** Pool Street **Features** Garden **Parking** Private Terrace Private More Than One Private **Guest Apartment** Guest House Storage Room Ensuite Bathroom