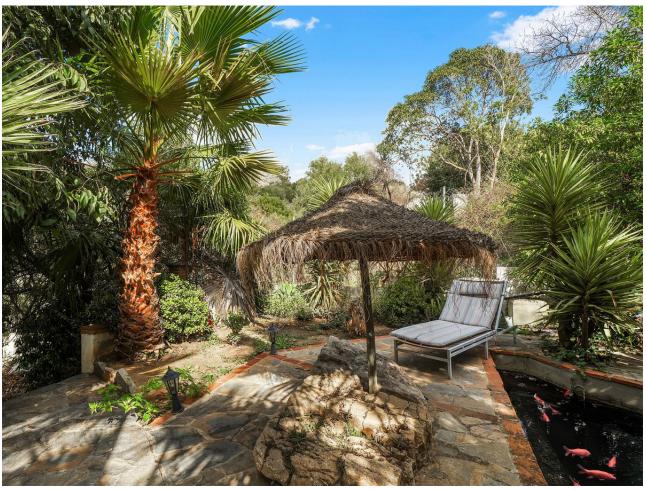

Unique Property Between Fuengirola and Mijas Pueblo Nestled halfway between Fuengirola and Mijas Pueblo, this exceptional hacienda is a gem on the Costa del Sol, offering ample space, privacy, and countless possibilities. The main house features 5 bedrooms, 3 bathrooms, 3 kitchens, and 3 living rooms, providing more than enough space for large families or those looking to create a unique renovation project. With a touch of creativity, this property could be transformed into a luxurious villa or divided into 3-4 generously sized apartments. The interior is in pristine condition, ready to move in or customize to suit the new owner's taste. The expansive plot, with both flat areas and gentle slopes, is ideal for designing a stunning Mediterranean garden and includes a vegetable garden in the rear section. In addition, the property boasts a private access road and a large water reservoir. It's connected to the main water supply and includes its own well, providing self-sufficiency and peace of mind. The location is unbeatable: Mijas Pueblo is only a 6-minute drive away, while Fuengirola with its beaches and amenities is just 7-8 minutes in the other direction. Shopping centers and easy access to the A-7 highway are nearby, and Málaga Airport is just a 20-minute drive away. An extraordinary property that offers the best of both worlds: the tranquility of a natural setting with the convenience of being close to all the amenities of the Costa del Sol.

Condition Setting Pool Views Private Urbanisation Good Mountain Garden **✓** Pool Street **Features** Garden **Parking** Private Terrace Private More Than One Private **Guest Apartment** Guest House Storage Room Ensuite Bathroom