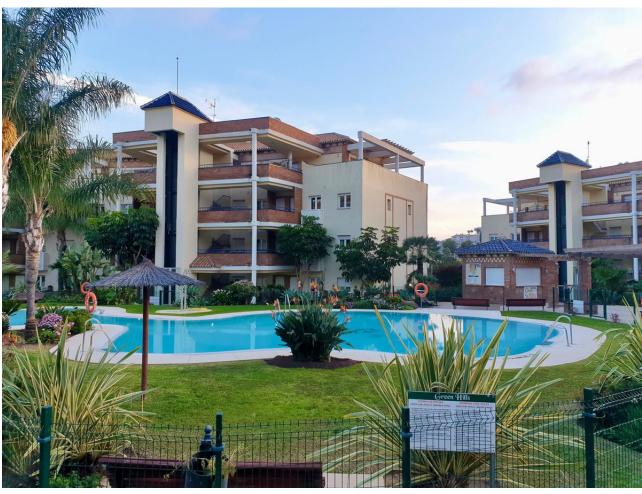

## Sales - Apartment - Riviera del Sol 372.000€

www.mibgroup.es +34 662 58 96 58 info@mibgroup.es

Ref.-ID: MIBGR4872757 Riviera del Sol Apartment

2

2

120 m<sup>2</sup>

Ground Floor Apartment with Pool Access in Riviera del Sol Nestled in the serene community of Riviera del Sol, this well-maintained ground floor apartment spans a comfortable 120 square meters. Featuring two bedrooms and two bathrooms, this property is perfect for those seeking a blend of convenience and tranquility. The apartment boasts a spacious openplan kitchen, fitted with necessary appliances and benefitting from a large, bright window that fills the space with natural light. Adjacent to the kitchen is the living room, which also enjoys ample brightness, making it an inviting space for relaxation and gatherings. The bedrooms come with fitted wardrobes, providing adequate storage space and maintaining the clean lines of the room's design. The property offers two bathrooms, one equipped with a shower and the other with a bathtub, catering to varied preferences. Externally, residents benefit from the communal amenities, which include a refreshing pool and well-maintained gardens, ensuring a peaceful outdoor environment. Additionally, parking is included, offering more convenience to the residents. Situated in a strategic location, the apartment is well-connected via local transportation options. Riviera del Sol is known for its friendly neighborhood vibe with easy access to local shops, restaurants, and cafes. The blend of quiet residential havens and vibrant local amenities makes it an attractive location for potential buyers seeking both calm and connectivity. The apartment is not furnished, allowing buyers the opportunity to personalize the space to their own tastes and needs. Whether you're looking for a comfortable home or a smart investment opportunity, this ground floor apartment certainly stands as a practical choice in a sought-after area.