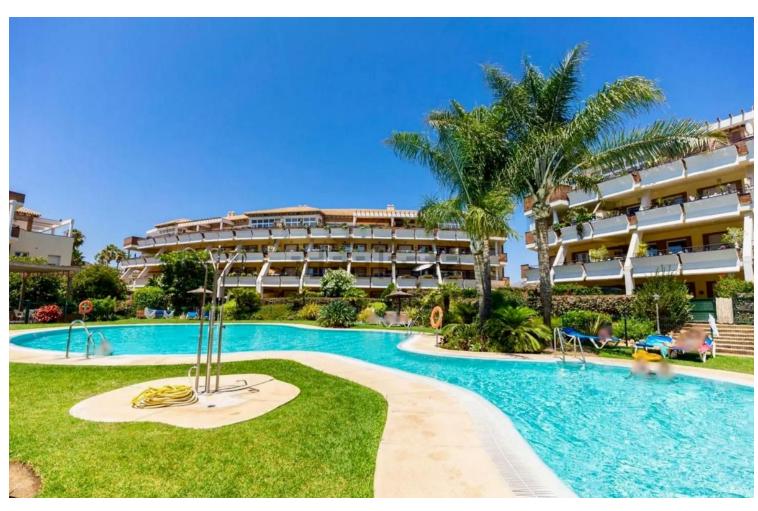

## Sales - Apartment - Riviera del Sol 372.000€

www.mibgroup.es +34 662 58 96 58 info@mibgroup.es

Ref.-ID: MIBGR4872757 Riviera del Sol Apartment

2

2

120 m<sup>2</sup>

Ground Floor Apartment with Pool Access in Riviera del Sol Nestled in the serene community of Riviera del Sol, this well-maintained ground floor apartment spans a comfortable 120 square meters. Featuring two bedrooms and two bathrooms, this property is perfect for those seeking a blend of convenience and tranquility. The apartment boasts a spacious openplan kitchen, fitted with necessary appliances and benefitting from a large, bright window that fills the space with natural light. Adjacent to the kitchen is the living room, which also enjoys ample brightness, making it an inviting space for relaxation and gatherings. The bedrooms come with fitted wardrobes, providing adequate storage space and maintaining the clean lines of the room's design. The property offers two bathrooms, one equipped with a shower and the other with a bathtub, catering to varied preferences. Externally, residents benefit from the communal amenities, which include a refreshing pool and well-maintained gardens, ensuring a peaceful outdoor environment. Additionally, parking is included, offering more convenience to the residents. Situated in a strategic location, the apartment is well-connected via local transportation options. Riviera del Sol is known for its friendly neighborhood vibe with easy access to local shops, restaurants, and cafes. The blend of quiet residential havens and vibrant local amenities makes it an attractive location for potential buyers seeking both calm and connectivity. The apartment is not furnished, allowing buyers the opportunity to personalize the space to their own tastes and needs. Whether you're looking for a comfortable home or a smart investment opportunity, this ground floor apartment certainly stands as a practical choice in a sought-after area.