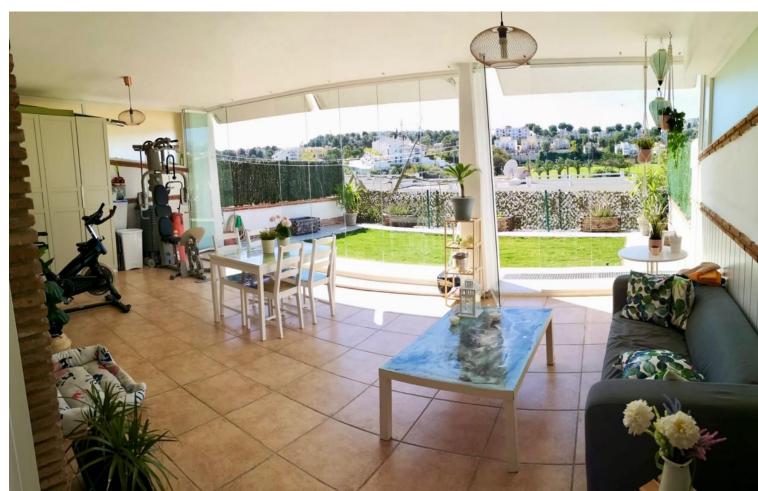

## Sales - Apartment - Riviera del Sol 372.000€

www.mibgroup.es +34 662 58 96 58 info@mibgroup.es

Ref.-ID: MIBGR4872757 Riviera del Sol Apartment

2

2

120 m<sup>2</sup>

Ground Floor Apartment with Pool Access in Riviera del Sol Nestled in the serene community of Riviera del Sol, this well-maintained ground floor apartment spans a comfortable 120 square meters. Featuring two bedrooms and two bathrooms, this property is perfect for those seeking a blend of convenience and tranquility. The apartment boasts a spacious openplan kitchen, fitted with necessary appliances and benefitting from a large, bright window that fills the space with natural light. Adjacent to the kitchen is the living room, which also enjoys ample brightness, making it an inviting space for relaxation and gatherings. The bedrooms come with fitted wardrobes, providing adequate storage space and maintaining the clean lines of the room's design. The property offers two bathrooms, one equipped with a shower and the other with a bathtub, catering to varied preferences. Externally, residents benefit from the communal amenities, which include a refreshing pool and well-maintained gardens, ensuring a peaceful outdoor environment. Additionally, parking is included, offering more convenience to the residents. Situated in a strategic location, the apartment is well-connected via local transportation options. Riviera del Sol is known for its friendly neighborhood vibe with easy access to local shops, restaurants, and cafes. The blend of quiet residential havens and vibrant local amenities makes it an attractive location for potential buyers seeking both calm and connectivity. The apartment is not furnished, allowing buyers the opportunity to personalize the space to their own tastes and needs. Whether you're looking for a comfortable home or a smart investment opportunity, this ground floor apartment certainly stands as a practical choice in a sought-after area.