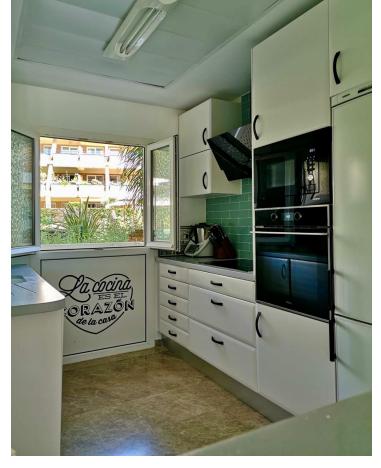

## Sales - Apartment - Riviera del Sol 372.000€

www.mibgroup.es +34 662 58 96 58 info@mibgroup.es

Ref.-ID: MIBGR4872757 Riviera del Sol Apartment

2

2

120 m<sup>2</sup>

Ground Floor Apartment with Pool Access in Riviera del Sol Nestled in the serene community of Riviera del Sol, this well-maintained ground floor apartment spans a comfortable 120 square meters. Featuring two bedrooms and two bathrooms, this property is perfect for those seeking a blend of convenience and tranquility. The apartment boasts a spacious openplan kitchen, fitted with necessary appliances and benefitting from a large, bright window that fills the space with natural light. Adjacent to the kitchen is the living room, which also enjoys ample brightness, making it an inviting space for relaxation and gatherings. The bedrooms come with fitted wardrobes, providing adequate storage space and maintaining the clean lines of the room's design. The property offers two bathrooms, one equipped with a shower and the other with a bathtub, catering to varied preferences. Externally, residents benefit from the communal amenities, which include a refreshing pool and well-maintained gardens, ensuring a peaceful outdoor environment. Additionally, parking is included, offering more convenience to the residents. Situated in a strategic location, the apartment is well-connected via local transportation options. Riviera del Sol is known for its friendly neighborhood vibe with easy access to local shops, restaurants, and cafes. The blend of quiet residential havens and vibrant local amenities makes it an attractive location for potential buyers seeking both calm and connectivity. The apartment is not furnished, allowing buyers the opportunity to personalize the space to their own tastes and needs. Whether you're looking for a comfortable home or a smart investment opportunity, this ground floor apartment certainly stands as a practical choice in a sought-after area.