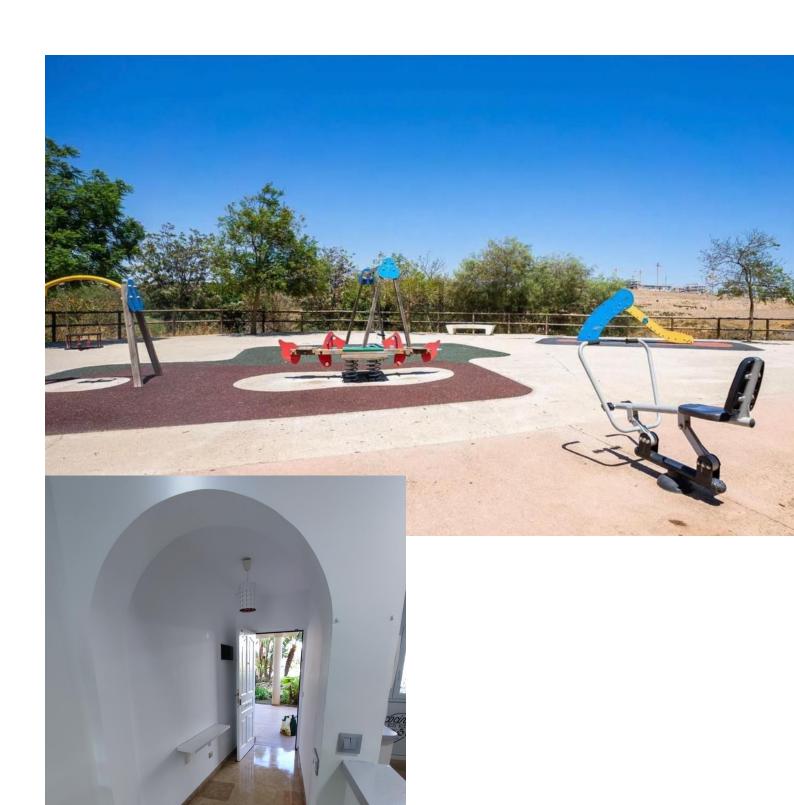

## Sales - Apartment - Riviera del Sol 372.000€

www.mibgroup.es +34 662 58 96 58 info@mibgroup.es

Ref.-ID: MIBGR4872757 Riviera del Sol Apartment

2

2

120 m<sup>2</sup>

Ground Floor Apartment with Pool Access in Riviera del Sol Nestled in the serene community of Riviera del Sol, this well-maintained ground floor apartment spans a comfortable 120 square meters. Featuring two bedrooms and two bathrooms, this property is perfect for those seeking a blend of convenience and tranquility. The apartment boasts a spacious openplan kitchen, fitted with necessary appliances and benefitting from a large, bright window that fills the space with natural light. Adjacent to the kitchen is the living room, which also enjoys ample brightness, making it an inviting space for relaxation and gatherings. The bedrooms come with fitted wardrobes, providing adequate storage space and maintaining the clean lines of the room's design. The property offers two bathrooms, one equipped with a shower and the other with a bathtub, catering to varied preferences. Externally, residents benefit from the communal amenities, which include a refreshing pool and well-maintained gardens, ensuring a peaceful outdoor environment. Additionally, parking is included, offering more convenience to the residents. Situated in a strategic location, the apartment is well-connected via local transportation options. Riviera del Sol is known for its friendly neighborhood vibe with easy access to local shops, restaurants, and cafes. The blend of quiet residential havens and vibrant local amenities makes it an attractive location for potential buyers seeking both calm and connectivity. The apartment is not furnished, allowing buyers the opportunity to personalize the space to their own tastes and needs. Whether you're looking for a comfortable home or a smart investment opportunity, this ground floor apartment certainly stands as a practical choice in a sought-after area.