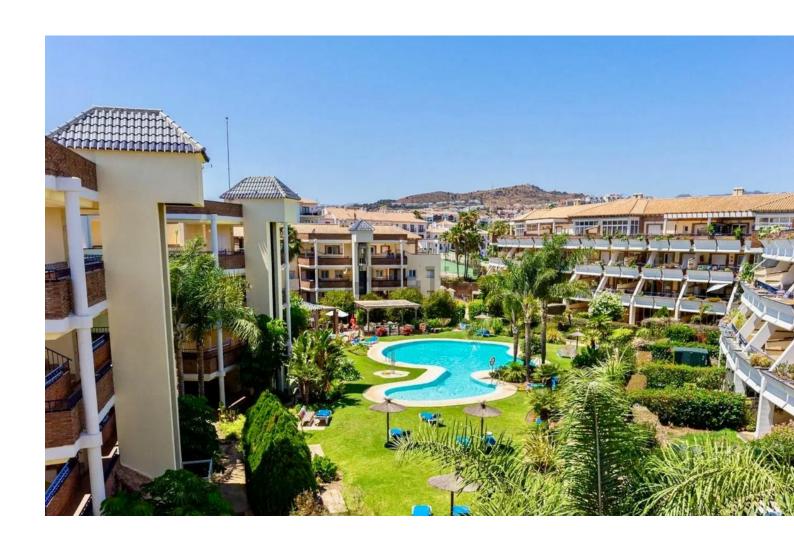

## Sales - Apartment - Riviera del Sol 372.000€

www.mibgroup.es +34 662 58 96 58 info@mibgroup.es

Ref.-ID: MIBGR4872757 Riviera del Sol Apartment

2

2

120 m<sup>2</sup>

Ground Floor Apartment with Pool Access in Riviera del Sol Nestled in the serene community of Riviera del Sol, this well-maintained ground floor apartment spans a comfortable 120 square meters. Featuring two bedrooms and two bathrooms, this property is perfect for those seeking a blend of convenience and tranquility. The apartment boasts a spacious openplan kitchen, fitted with necessary appliances and benefitting from a large, bright window that fills the space with natural light. Adjacent to the kitchen is the living room, which also enjoys ample brightness, making it an inviting space for relaxation and gatherings. The bedrooms come with fitted wardrobes, providing adequate storage space and maintaining the clean lines of the room's design. The property offers two bathrooms, one equipped with a shower and the other with a bathtub, catering to varied preferences. Externally, residents benefit from the communal amenities, which include a refreshing pool and well-maintained gardens, ensuring a peaceful outdoor environment. Additionally, parking is included, offering more convenience to the residents. Situated in a strategic location, the apartment is well-connected via local transportation options. Riviera del Sol is known for its friendly neighborhood vibe with easy access to local shops, restaurants, and cafes. The blend of quiet residential havens and vibrant local amenities makes it an attractive location for potential buyers seeking both calm and connectivity. The apartment is not furnished, allowing buyers the opportunity to personalize the space to their own tastes and needs. Whether you're looking for a comfortable home or a smart investment opportunity, this ground floor apartment certainly stands as a practical choice in a sought-after area.