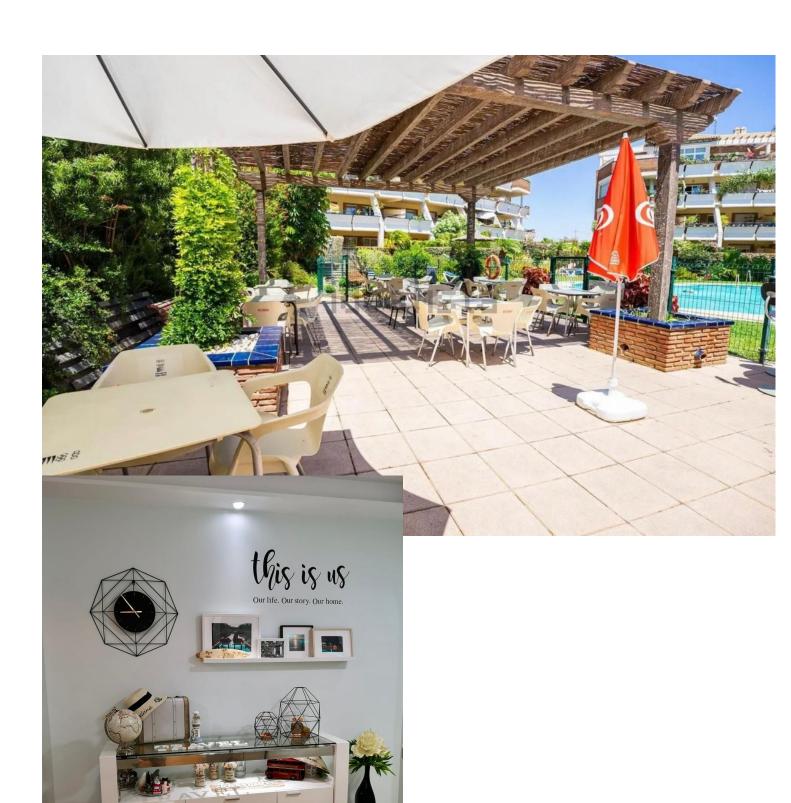

## Sales - Apartment - Riviera del Sol 372.000€

www.mibgroup.es +34 662 58 96 58 info@mibgroup.es

Ref.-ID: MIBGR4872757 Riviera del Sol Apartment

2

2

120 m<sup>2</sup>

Ground Floor Apartment with Pool Access in Riviera del Sol Nestled in the serene community of Riviera del Sol, this well-maintained ground floor apartment spans a comfortable 120 square meters. Featuring two bedrooms and two bathrooms, this property is perfect for those seeking a blend of convenience and tranquility. The apartment boasts a spacious openplan kitchen, fitted with necessary appliances and benefitting from a large, bright window that fills the space with natural light. Adjacent to the kitchen is the living room, which also enjoys ample brightness, making it an inviting space for relaxation and gatherings. The bedrooms come with fitted wardrobes, providing adequate storage space and maintaining the clean lines of the room's design. The property offers two bathrooms, one equipped with a shower and the other with a bathtub, catering to varied preferences. Externally, residents benefit from the communal amenities, which include a refreshing pool and well-maintained gardens, ensuring a peaceful outdoor environment. Additionally, parking is included, offering more convenience to the residents. Situated in a strategic location, the apartment is well-connected via local transportation options. Riviera del Sol is known for its friendly neighborhood vibe with easy access to local shops, restaurants, and cafes. The blend of quiet residential havens and vibrant local amenities makes it an attractive location for potential buyers seeking both calm and connectivity. The apartment is not furnished, allowing buyers the opportunity to personalize the space to their own tastes and needs. Whether you're looking for a comfortable home or a smart investment opportunity, this ground floor apartment certainly stands as a practical choice in a sought-after area.