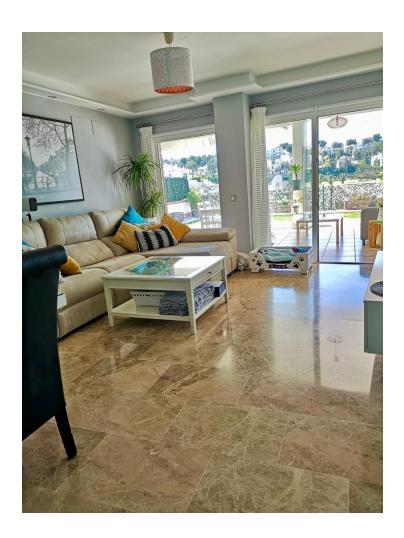

## Sales - Apartment - Riviera del Sol 372.000€

www.mibgroup.es +34 662 58 96 58 info@mibgroup.es

Ref.-ID: MIBGR4872757 Riviera del Sol Apartment

2

2

120 m<sup>2</sup>

Ground Floor Apartment with Pool Access in Riviera del Sol Nestled in the serene community of Riviera del Sol, this well-maintained ground floor apartment spans a comfortable 120 square meters. Featuring two bedrooms and two bathrooms, this property is perfect for those seeking a blend of convenience and tranquility. The apartment boasts a spacious openplan kitchen, fitted with necessary appliances and benefitting from a large, bright window that fills the space with natural light. Adjacent to the kitchen is the living room, which also enjoys ample brightness, making it an inviting space for relaxation and gatherings. The bedrooms come with fitted wardrobes, providing adequate storage space and maintaining the clean lines of the room's design. The property offers two bathrooms, one equipped with a shower and the other with a bathtub, catering to varied preferences. Externally, residents benefit from the communal amenities, which include a refreshing pool and well-maintained gardens, ensuring a peaceful outdoor environment. Additionally, parking is included, offering more convenience to the residents. Situated in a strategic location, the apartment is well-connected via local transportation options. Riviera del Sol is known for its friendly neighborhood vibe with easy access to local shops, restaurants, and cafes. The blend of quiet residential havens and vibrant local amenities makes it an attractive location for potential buyers seeking both calm and connectivity. The apartment is not furnished, allowing buyers the opportunity to personalize the space to their own tastes and needs. Whether you're looking for a comfortable home or a smart investment opportunity, this ground floor apartment certainly stands as a practical choice in a sought-after area.