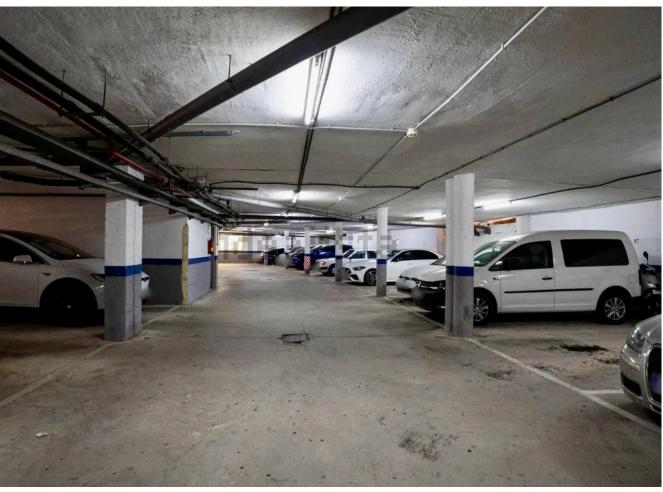

## Sales - Apartment - Riviera del Sol 372.000€

www.mibgroup.es +34 662 58 96 58 info@mibgroup.es

Ref.-ID: MIBGR4872757 Riviera del Sol Apartment

2

2

120 m<sup>2</sup>

Ground Floor Apartment with Pool Access in Riviera del Sol Nestled in the serene community of Riviera del Sol, this well-maintained ground floor apartment spans a comfortable 120 square meters. Featuring two bedrooms and two bathrooms, this property is perfect for those seeking a blend of convenience and tranquility. The apartment boasts a spacious openplan kitchen, fitted with necessary appliances and benefitting from a large, bright window that fills the space with natural light. Adjacent to the kitchen is the living room, which also enjoys ample brightness, making it an inviting space for relaxation and gatherings. The bedrooms come with fitted wardrobes, providing adequate storage space and maintaining the clean lines of the room's design. The property offers two bathrooms, one equipped with a shower and the other with a bathtub, catering to varied preferences. Externally, residents benefit from the communal amenities, which include a refreshing pool and well-maintained gardens, ensuring a peaceful outdoor environment. Additionally, parking is included, offering more convenience to the residents. Situated in a strategic location, the apartment is well-connected via local transportation options. Riviera del Sol is known for its friendly neighborhood vibe with easy access to local shops, restaurants, and cafes. The blend of quiet residential havens and vibrant local amenities makes it an attractive location for potential buyers seeking both calm and connectivity. The apartment is not furnished, allowing buyers the opportunity to personalize the space to their own tastes and needs. Whether you're looking for a comfortable home or a smart investment opportunity, this ground floor apartment certainly stands as a practical choice in a sought-after area.