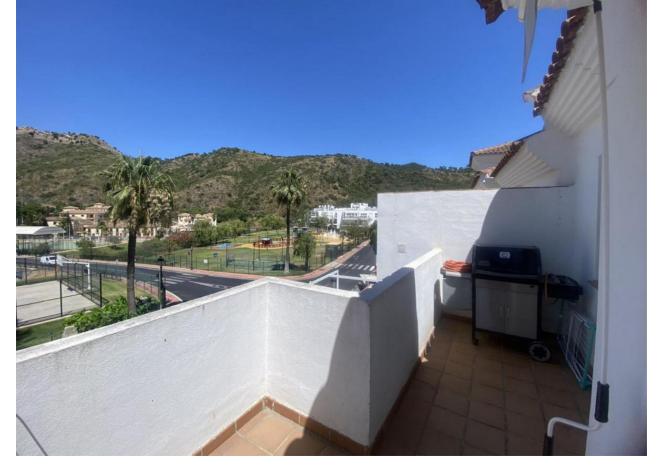

## Sales - Apartment - Benahavís 278.250€

www.mibgroup.es +34 662 58 96 58 info@mibgroup.es

Ref.-ID: MIBGR4872802 Benahavís Apartment

2

2

151 m2

Beautiful apartment in Benahavís, ideal for those looking to live in a quiet but well-equipped environment. The property has two bedrooms and two bathrooms, perfect for families or couples. The apartment boasts a spacious living room and a large terrace, perfect for enjoying free time. The area is fantastic: just a three-minute walk away is a park with basketball, football, tennis and paddle tennis courts. In addition, the canyon is just a stone's throw away. The city center is also just a five-minute walk away, so all important services and facilities are easily accessible. We recommend this apartment also from an investment point of view, as it can generate an annual return of 10-12%.

| Setting Town Close To Shops       | Orientation South      | <b>Condition</b> Excellent                                                                                | <b>Pool</b> Communal                    |
|-----------------------------------|------------------------|-----------------------------------------------------------------------------------------------------------|-----------------------------------------|
| Climate Control  Air Conditioning | <b>Views</b> Mountain  | Features Lift Fitted Wardrobes Near Transport Private Terrace Storage Room Marble Flooring Double Glazing | <b>Kitchen</b> Fully Fitted             |
| Garden Communal                   | Security Gated Complex | Parking  Underground                                                                                      | Utilities  Electricity  Drinkable Water |