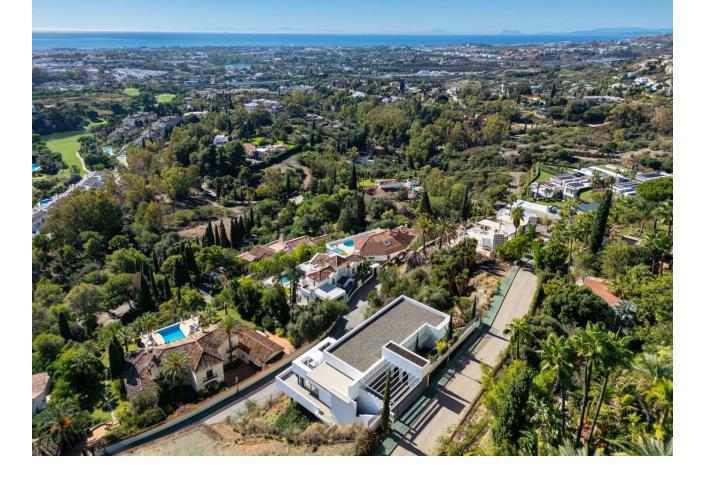

Lovely 4 Bedroom Villa with the Best panoramic views to the sea on the area. Enjoy this spectacular layout all facing to the beautiful views. From the entrance, we have two parking spaces and storage room area. Once inside the House the access is from the first floor, where there is a home cinema area and billiard room. 3 Spacious en suite bedrooms we can find on the first floor all facing the amazing sea views, being connected through a nice terrace to enjoy the sun with this south facing orientation which gives sun full day from the sunrise to the sunset. Going down to the main floor, we have a very nice open plan living room and kitchen, with an extra room that could be used as another bedroom or just leisure area. This living room completely open gives access to the outdoor areas with infinity pool and big terrace surrounding all the House. At this level, there a separate en suite bedroom which can be used either for staff/guests, or to include on the House. It has possibilities to create some garden area and developing the rooftop.