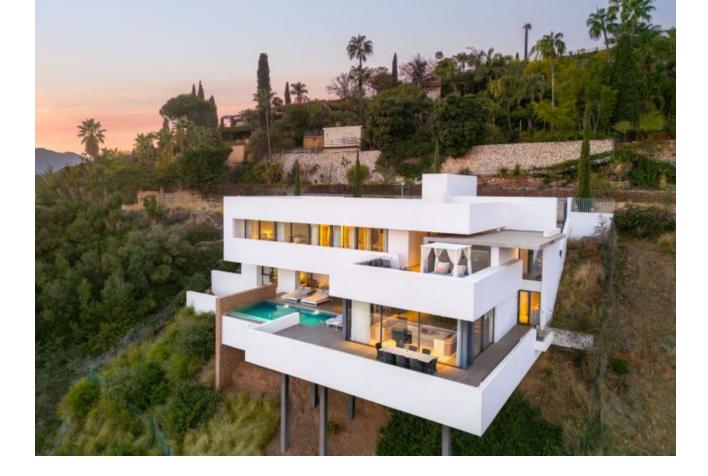

Lovely 4 Bedroom Villa with the Best panoramic views to the sea on the area. Enjoy this spectacular layout all facing to the beautiful views. From the entrance, we have two parking spaces and storage room area. Once inside the House the access is from the first floor, where there is a home cinema area and billiard room. 3 Spacious en suite bedrooms we can find on the first floor all facing the amazing sea views, being connected through a nice terrace to enjoy the sun with this south facing orientation which gives sun full day from the sunrise to the sunset. Going down to the main floor, we have a very nice open plan living room and kitchen, with an extra room that could be used as another bedroom or just leisure area. This living room completely open gives access to the outdoor areas with infinity pool and big terrace surrounding all the House. At this level, there a separate en suite bedroom which can be used either for staff/guests, or to include on the House. It has possibilities to create some garden area and developing the rooftop.