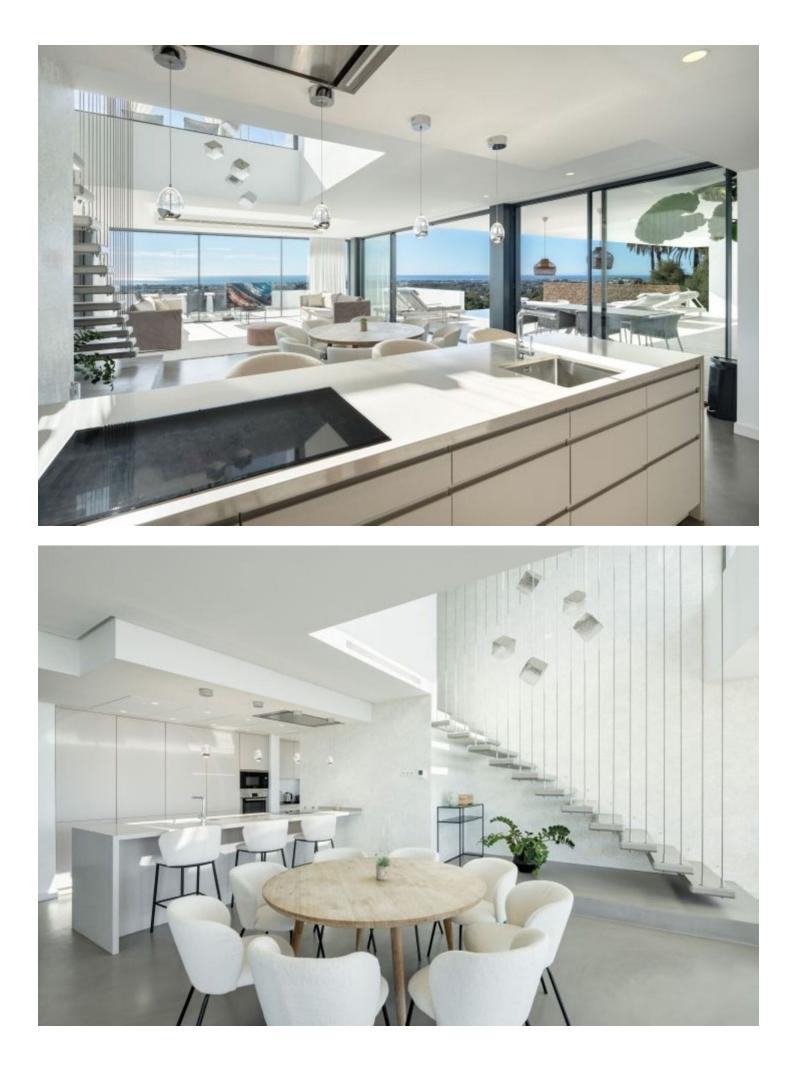

Lovely 4 Bedroom Villa with the Best panoramic views to the sea on the area. Enjoy this spectacular layout all facing to the beautiful views. From the entrance, we have two parking spaces and storage room area. Once inside the House the access is from the first floor, where there is a home cinema area and billiard room. 3 Spacious en suite bedrooms we can find on the first floor all facing the amazing sea views, being connected through a nice terrace to enjoy the sun with this south facing orientation which gives sun full day from the sunrise to the sunset. Going down to the main floor, we have a very nice open plan living room and kitchen, with an extra room that could be used as another bedroom or just leisure area. This living room completely open gives access to the outdoor areas with infinity pool and big terrace surrounding all the House. At this level, there a separate en suite bedroom which can be used either for staff/guests, or to include on the House. It has possibilities to create some garden area and developing the rooftop.