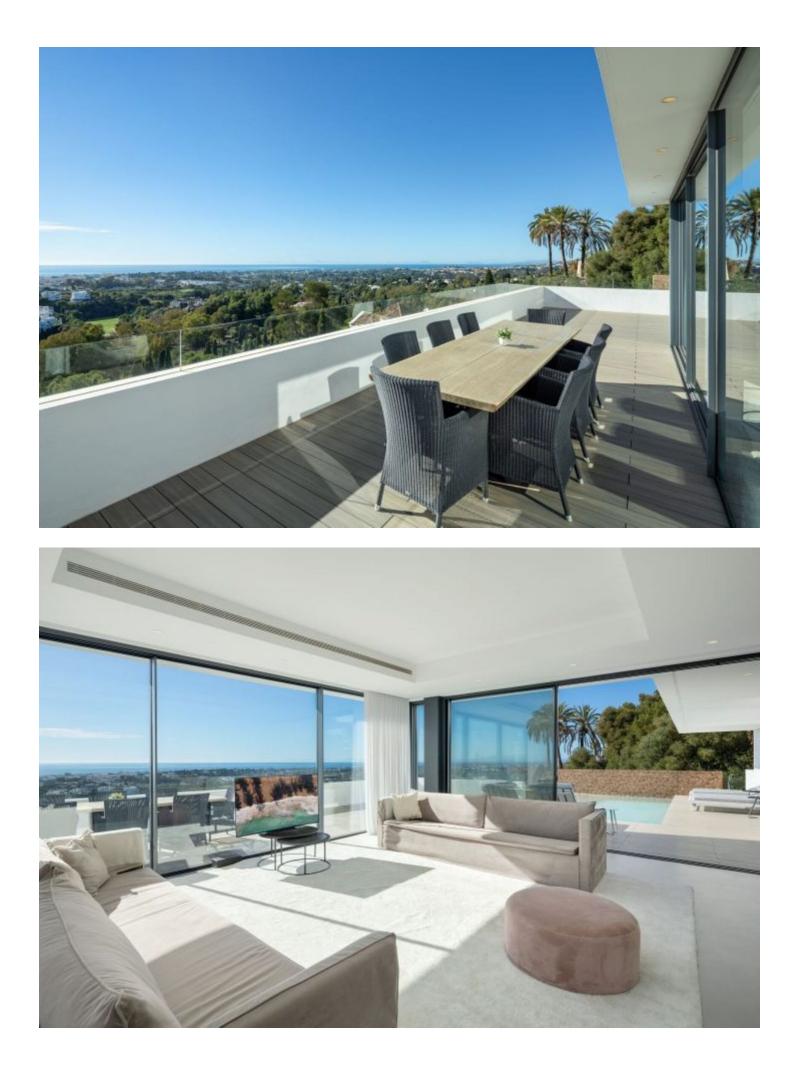

Lovely 4 Bedroom Villa with the Best panoramic views to the sea on the area. Enjoy this spectacular layout all facing to the beautiful views. From the entrance, we have two parking spaces and storage room area. Once inside the House the access is from the first floor, where there is a home cinema area and billiard room. 3 Spacious en suite bedrooms we can find on the first floor all facing the amazing sea views, being connected through a nice terrace to enjoy the sun with this south facing orientation which gives sun full day from the sunrise to the sunset. Going down to the main floor, we have a very nice open plan living room and kitchen, with an extra room that could be used as another bedroom or just leisure area. This living room completely open gives access to the outdoor areas with infinity pool and big terrace surrounding all the House. At this level, there a separate en suite bedroom which can be used either for staff/guests, or to include on the House. It has possibilities to create some garden area and developing the rooftop.