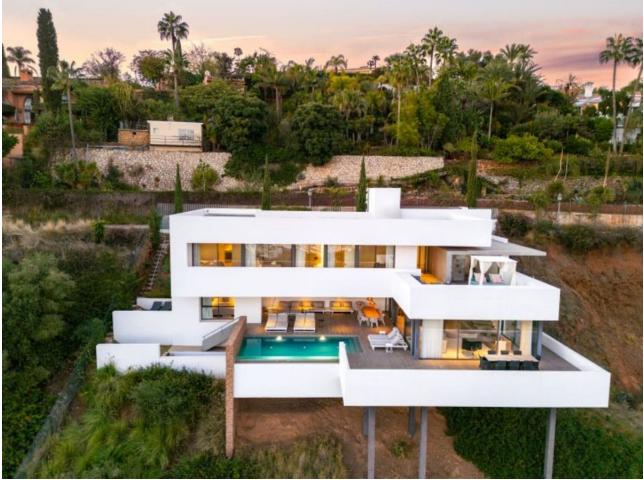

Lovely 4 Bedroom Villa with the Best panoramic views to the sea on the area. Enjoy this spectacular layout all facing to the beautiful views. From the entrance, we have two parking spaces and storage room area. Once inside the House the access is from the first floor, where there is a home cinema area and billiard room. 3 Spacious en suite bedrooms we can find on the first floor all facing the amazing sea views, being connected through a nice terrace to enjoy the sun with this south facing orientation which gives sun full day from the sunrise to the sunset. Going down to the main floor, we have a very nice open plan living room and kitchen, with an extra room that could be used as another bedroom or just leisure area. This living room completely open gives access to the outdoor areas with infinity pool and big terrace surrounding all the House. At this level, there a separate en suite bedroom which can be used either for staff/guests, or to include on the House. It has possibilities to create some garden area and developing the rooftop.