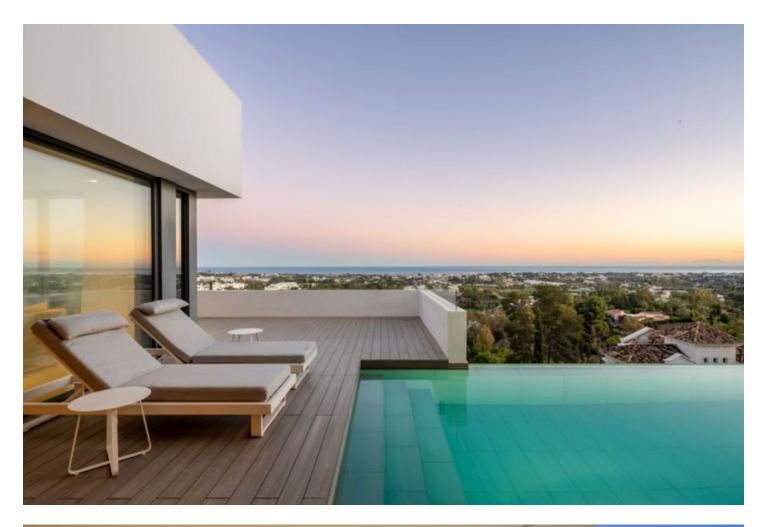

Lovely 4 Bedroom Villa with the Best panoramic views to the sea on the area. Enjoy this spectacular layout all facing to the beautiful views. From the entrance, we have two parking spaces and storage room area. Once inside the House the access is from the first floor, where there is a home cinema area and billiard room. 3 Spacious en suite bedrooms we can find on the first floor all facing the amazing sea views, being connected through a nice terrace to enjoy the sun with this south facing orientation which gives sun full day from the sunrise to the sunset. Going down to the main floor, we have a very nice open plan living room and kitchen, with an extra room that could be used as another bedroom or just leisure area. This living room completely open gives access to the outdoor areas with infinity pool and big terrace surrounding all the House. At this level, there a separate en suite bedroom which can be used either for staff/guests, or to include on the House. It has possibilities to create some garden area and developing the rooftop.