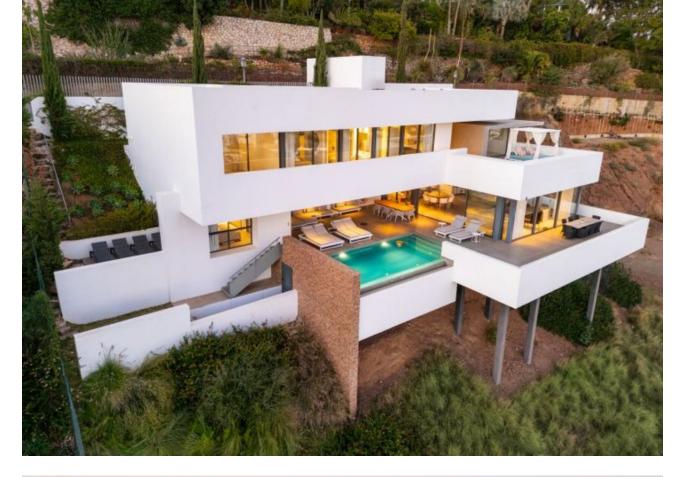

Lovely 4 Bedroom Villa with the Best panoramic views to the sea on the area. Enjoy this spectacular layout all facing to the beautiful views. From the entrance, we have two parking spaces and storage room area. Once inside the House the access is from the first floor, where there is a home cinema area and billiard room. 3 Spacious en suite bedrooms we can find on the first floor all facing the amazing sea views, being connected through a nice terrace to enjoy the sun with this south facing orientation which gives sun full day from the sunrise to the sunset. Going down to the main floor, we have a very nice open plan living room and kitchen, with an extra room that could be used as another bedroom or just leisure area. This living room completely open gives access to the outdoor areas with infinity pool and big terrace surrounding all the House. At this level, there a separate en suite bedroom which can be used either for staff/guests, or to include on the House. It has possibilities to create some garden area and developing the rooftop.