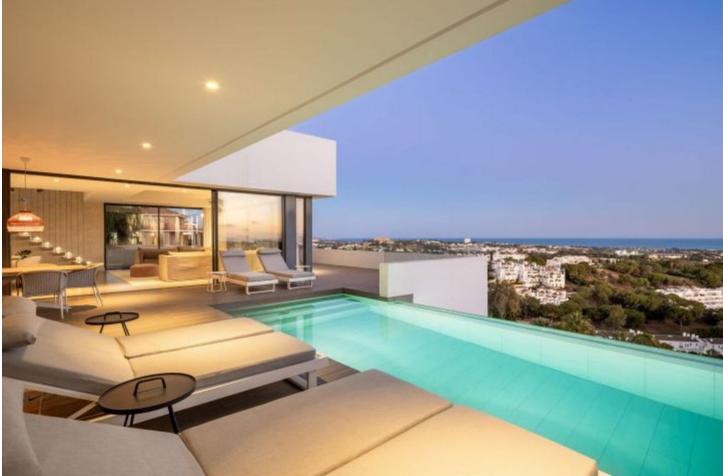

Lovely 4 Bedroom Villa with the Best panoramic views to the sea on the area. Enjoy this spectacular layout all facing to the beautiful views. From the entrance, we have two parking spaces and storage room area. Once inside the House the access is from the first floor, where there is a home cinema area and billiard room. 3 Spacious en suite bedrooms we can find on the first floor all facing the amazing sea views, being connected through a nice terrace to enjoy the sun with this south facing orientation which gives sun full day from the sunrise to the sunset. Going down to the main floor, we have a very nice open plan living room and kitchen, with an extra room that could be used as another bedroom or just leisure area. This living room completely open gives access to the outdoor areas with infinity pool and big terrace surrounding all the House. At this level, there a separate en suite bedroom which can be used either for staff/guests, or to include on the House. It has possibilities to create some garden area and developing the rooftop.