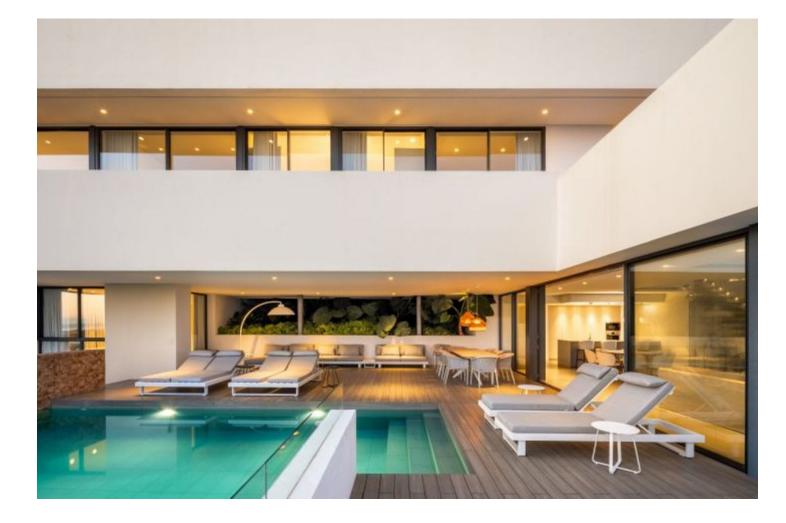

Lovely 4 Bedroom Villa with the Best panoramic views to the sea on the area. Enjoy this spectacular layout all facing to the beautiful views. From the entrance, we have two parking spaces and storage room area. Once inside the House the access is from the first floor, where there is a home cinema area and billiard room. 3 Spacious en suite bedrooms we can find on the first floor all facing the amazing sea views, being connected through a nice terrace to enjoy the sun with this south facing orientation which gives sun full day from the sunrise to the sunset. Going down to the main floor, we have a very nice open plan living room and kitchen, with an extra room that could be used as another bedroom or just leisure area. This living room completely open gives access to the outdoor areas with infinity pool and big terrace surrounding all the House. At this level, there a separate en suite bedroom which can be used either for staff/guests, or to include on the House. It has possibilities to create some garden area and developing the rooftop.