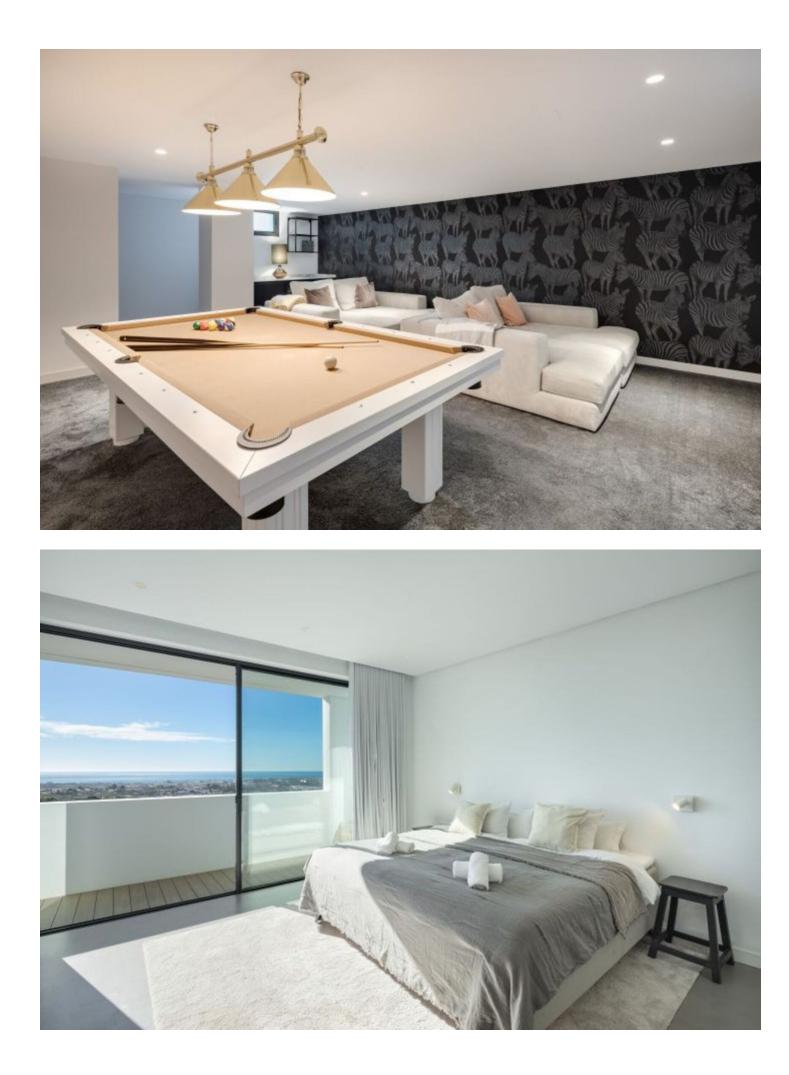

Lovely 4 Bedroom Villa with the Best panoramic views to the sea on the area. Enjoy this spectacular layout all facing to the beautiful views. From the entrance, we have two parking spaces and storage room area. Once inside the House the access is from the first floor, where there is a home cinema area and billiard room. 3 Spacious en suite bedrooms we can find on the first floor all facing the amazing sea views, being connected through a nice terrace to enjoy the sun with this south facing orientation which gives sun full day from the sunrise to the sunset. Going down to the main floor, we have a very nice open plan living room and kitchen, with an extra room that could be used as another bedroom or just leisure area. This living room completely open gives access to the outdoor areas with infinity pool and big terrace surrounding all the House. At this level, there a separate en suite bedroom which can be used either for staff/guests, or to include on the House. It has possibilities to create some garden area and developing the rooftop.