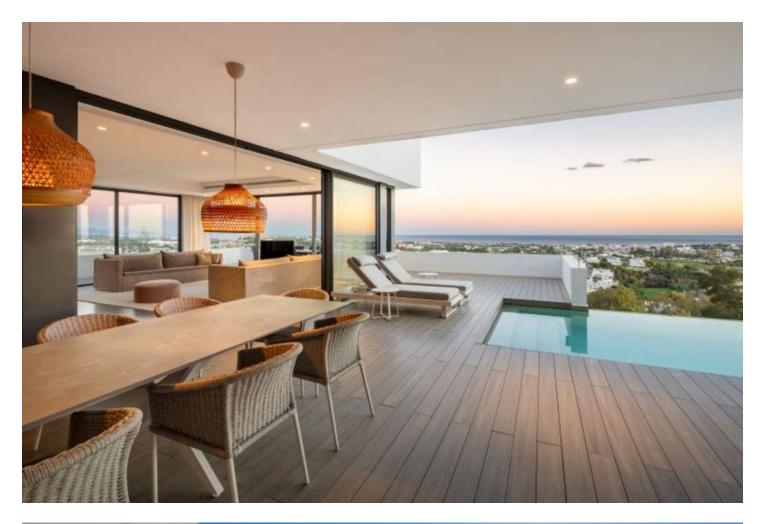

Lovely 4 Bedroom Villa with the Best panoramic views to the sea on the area. Enjoy this spectacular layout all facing to the beautiful views. From the entrance, we have two parking spaces and storage room area. Once inside the House the access is from the first floor, where there is a home cinema area and billiard room. 3 Spacious en suite bedrooms we can find on the first floor all facing the amazing sea views, being connected through a nice terrace to enjoy the sun with this south facing orientation which gives sun full day from the sunrise to the sunset. Going down to the main floor, we have a very nice open plan living room and kitchen, with an extra room that could be used as another bedroom or just leisure area. This living room completely open gives access to the outdoor areas with infinity pool and big terrace surrounding all the House. At this level, there a separate en suite bedroom which can be used either for staff/guests, or to include on the House. It has possibilities to create some garden area and developing the rooftop.