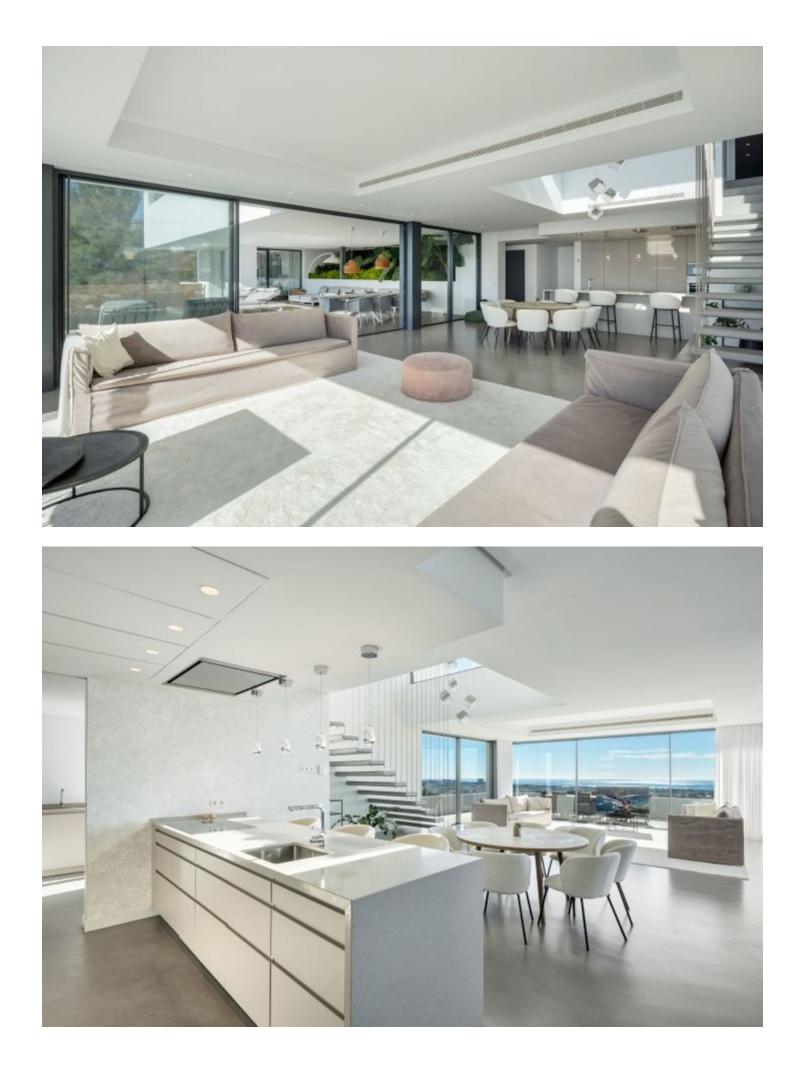

Lovely 4 Bedroom Villa with the Best panoramic views to the sea on the area. Enjoy this spectacular layout all facing to the beautiful views. From the entrance, we have two parking spaces and storage room area. Once inside the House the access is from the first floor, where there is a home cinema area and billiard room. 3 Spacious en suite bedrooms we can find on the first floor all facing the amazing sea views, being connected through a nice terrace to enjoy the sun with this south facing orientation which gives sun full day from the sunrise to the sunset. Going down to the main floor, we have a very nice open plan living room and kitchen, with an extra room that could be used as another bedroom or just leisure area. This living room completely open gives access to the outdoor areas with infinity pool and big terrace surrounding all the House. At this level, there a separate en suite bedroom which can be used either for staff/guests, or to include on the House. It has possibilities to create some garden area and developing the rooftop.