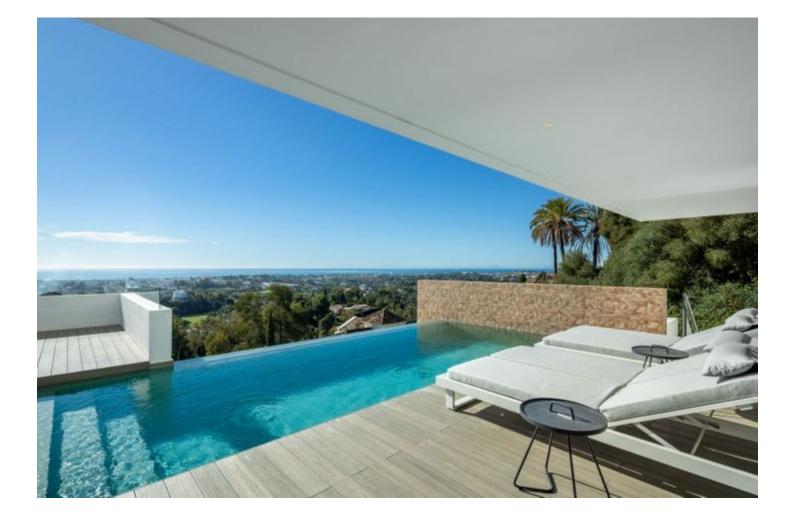

Lovely 4 Bedroom Villa with the Best panoramic views to the sea on the area. Enjoy this spectacular layout all facing to the beautiful views. From the entrance, we have two parking spaces and storage room area. Once inside the House the access is from the first floor, where there is a home cinema area and billiard room. 3 Spacious en suite bedrooms we can find on the first floor all facing the amazing sea views, being connected through a nice terrace to enjoy the sun with this south facing orientation which gives sun full day from the sunrise to the sunset. Going down to the main floor, we have a very nice open plan living room and kitchen, with an extra room that could be used as another bedroom or just leisure area. This living room completely open gives access to the outdoor areas with infinity pool and big terrace surrounding all the House. At this level, there a separate en suite bedroom which can be used either for staff/guests, or to include on the House. It has possibilities to create some garden area and developing the rooftop.