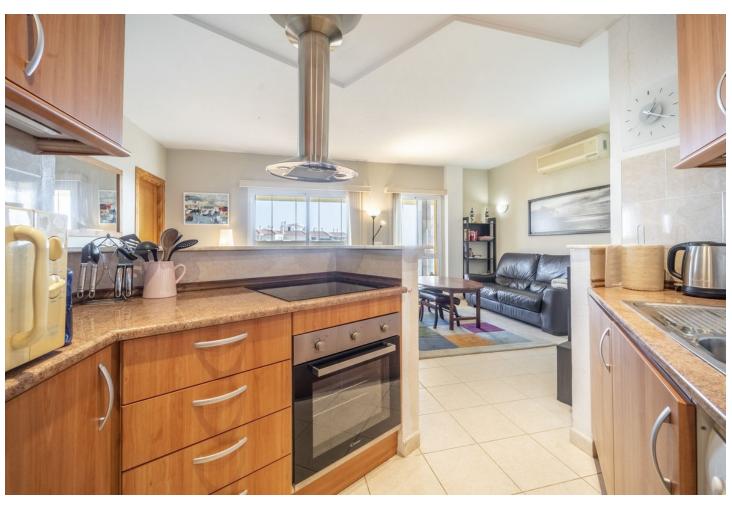

Sunny apartment in an exclusive urbanization. Consists of entrance-hallway, 2 bedrooms, 2 bathrooms, the main bedroom with ensuite bathroom. Spacious living – dining room with direct access to a large terrace of 15m2, with sea views and urban views. Kitchen partially open fully furnished and equipped with electrical appliances, air conditioning hot and cold in living room and bedrooms, fitted wardrobes in both bedrooms. Includes one storage room and parking space. Spectacular communal areas, with two large swimming pools, extensive green areas and one artificial lake.