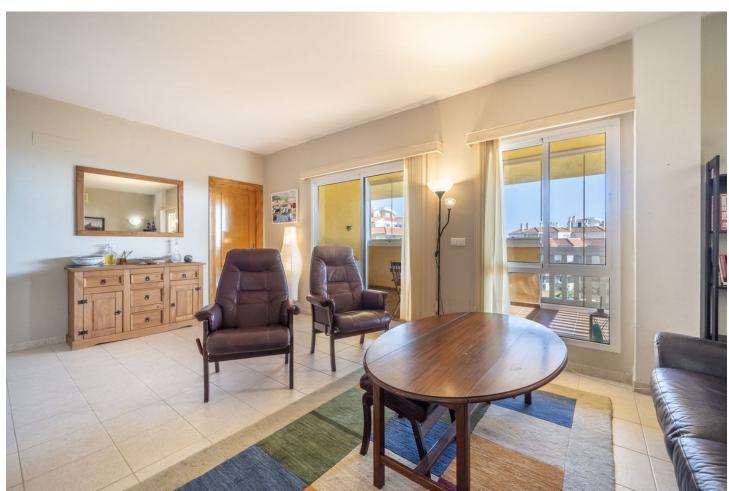

Sunny apartment in an exclusive urbanization. Consists of entrance-hallway, 2 bedrooms, 2 bathrooms, the main bedroom with ensuite bathroom. Spacious living – dining room with direct access to a large terrace of 15m2, with sea views and urban views. Kitchen partially open fully furnished and equipped with electrical appliances, air conditioning hot and cold in living room and bedrooms, fitted wardrobes in both bedrooms. Includes one storage room and parking space. Spectacular communal areas, with two large swimming pools, extensive green areas and one artificial lake.