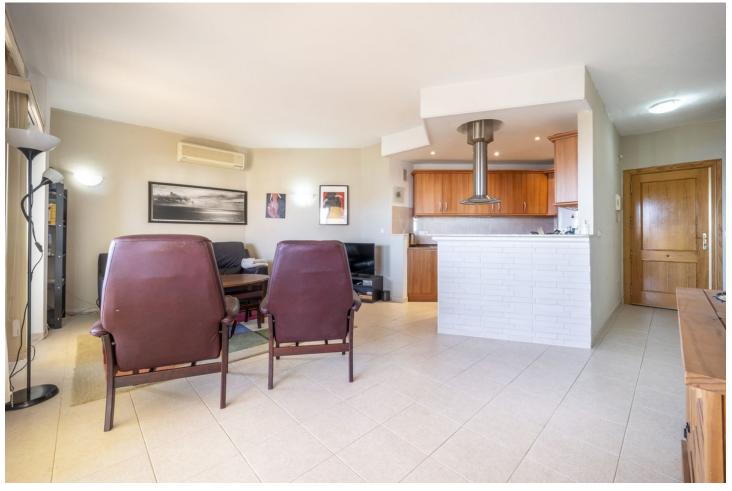

Sunny apartment in an exclusive urbanization. Consists of entrance-hallway, 2 bedrooms, 2 bathrooms, the main bedroom with ensuite bathroom. Spacious living – dining room with direct access to a large terrace of 15m2, with sea views and urban views. Kitchen partially open fully furnished and equipped with electrical appliances, air conditioning hot and cold in living room and bedrooms, fitted wardrobes in both bedrooms. Includes one storage room and parking space. Spectacular communal areas, with two large swimming pools, extensive green areas and one artificial lake.