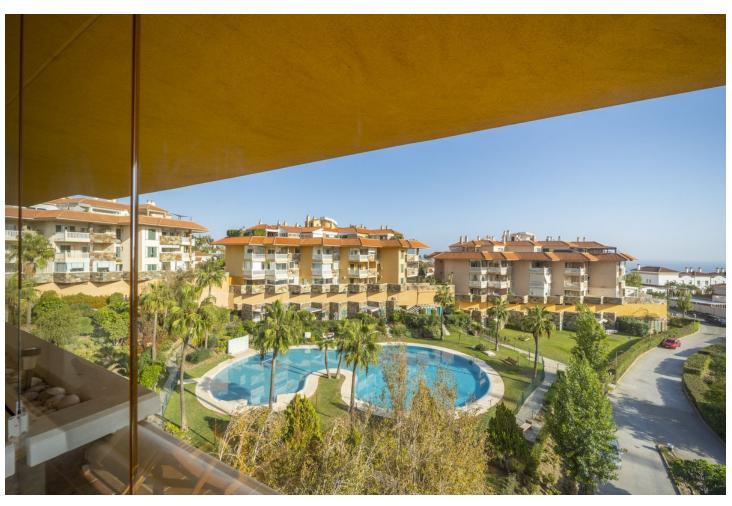

Sunny apartment in an exclusive urbanization. Consists of entrance-hallway, 2 bedrooms, 2 bathrooms, the main bedroom with ensuite bathroom. Spacious living – dining room with direct access to a large terrace of 15m2, with sea views and urban views. Kitchen partially open fully furnished and equipped with electrical appliances, air conditioning hot and cold in living room and bedrooms, fitted wardrobes in both bedrooms. Includes one storage room and parking space. Spectacular communal areas, with two large swimming pools, extensive green areas and one artificial lake.