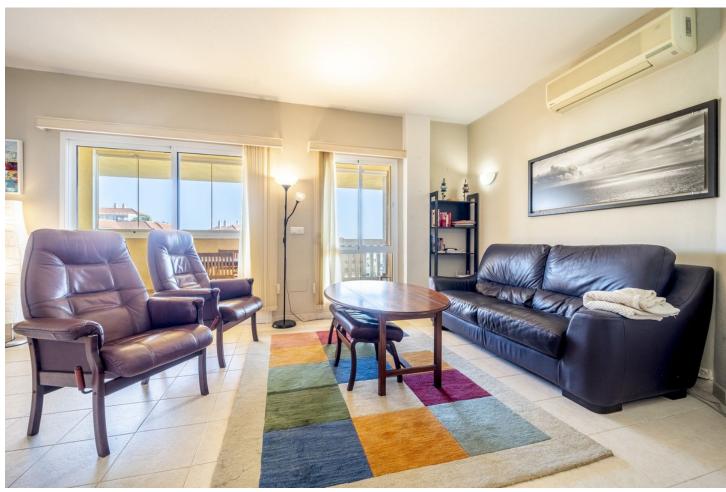

Sunny apartment in an exclusive urbanization. Consists of entrance-hallway, 2 bedrooms, 2 bathrooms, the main bedroom with ensuite bathroom. Spacious living – dining room with direct access to a large terrace of 15m2, with sea views and urban views. Kitchen partially open fully furnished and equipped with electrical appliances, air conditioning hot and cold in living room and bedrooms, fitted wardrobes in both bedrooms. Includes one storage room and parking space. Spectacular communal areas, with two large swimming pools, extensive green areas and one artificial lake.