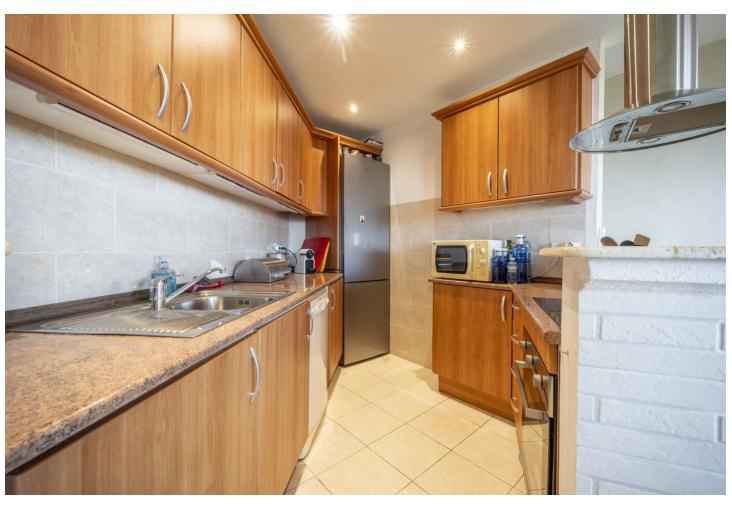

Sunny apartment in an exclusive urbanization. Consists of entrance-hallway, 2 bedrooms, 2 bathrooms, the main bedroom with ensuite bathroom. Spacious living – dining room with direct access to a large terrace of 15m2, with sea views and urban views. Kitchen partially open fully furnished and equipped with electrical appliances, air conditioning hot and cold in living room and bedrooms, fitted wardrobes in both bedrooms. Includes one storage room and parking space. Spectacular communal areas, with two large swimming pools, extensive green areas and one artificial lake.