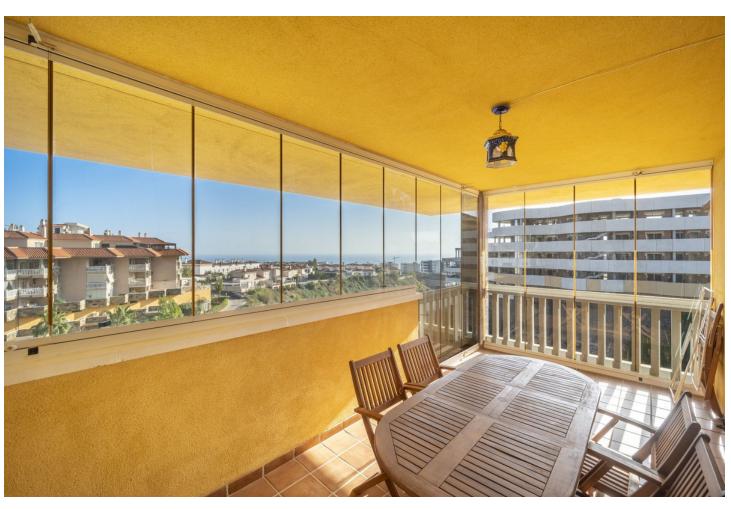

Sunny apartment in an exclusive urbanization. Consists of entrance-hallway, 2 bedrooms, 2 bathrooms, the main bedroom with ensuite bathroom. Spacious living – dining room with direct access to a large terrace of 15m2, with sea views and urban views. Kitchen partially open fully furnished and equipped with electrical appliances, air conditioning hot and cold in living room and bedrooms, fitted wardrobes in both bedrooms. Includes one storage room and parking space. Spectacular communal areas, with two large swimming pools, extensive green areas and one artificial lake.