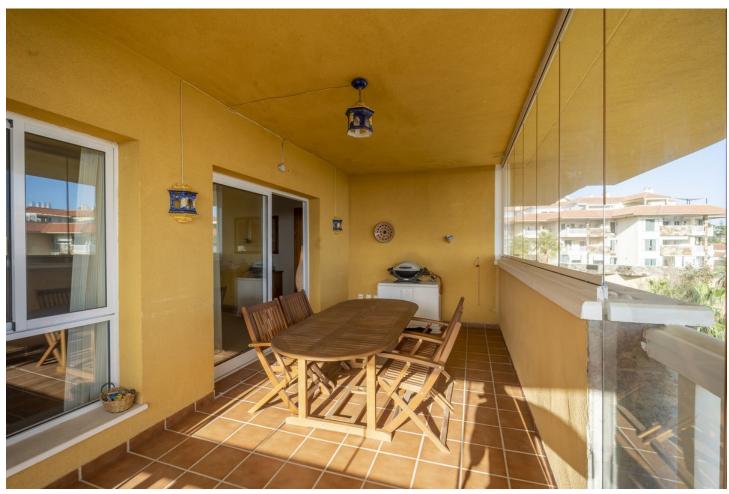

Sunny apartment in an exclusive urbanization. Consists of entrance-hallway, 2 bedrooms, 2 bathrooms, the main bedroom with ensuite bathroom. Spacious living – dining room with direct access to a large terrace of 15m2, with sea views and urban views. Kitchen partially open fully furnished and equipped with electrical appliances, air conditioning hot and cold in living room and bedrooms, fitted wardrobes in both bedrooms. Includes one storage room and parking space. Spectacular communal areas, with two large swimming pools, extensive green areas and one artificial lake.