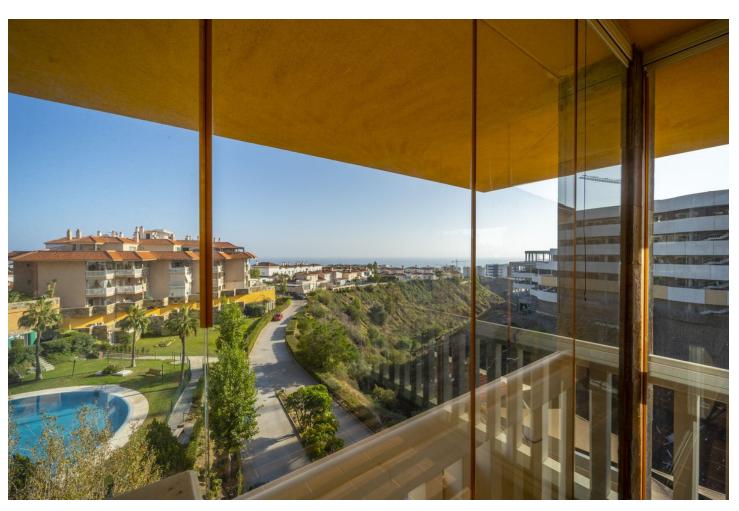

Sunny apartment in an exclusive urbanization. Consists of entrance-hallway, 2 bedrooms, 2 bathrooms, the main bedroom with ensuite bathroom. Spacious living – dining room with direct access to a large terrace of 15m2, with sea views and urban views. Kitchen partially open fully furnished and equipped with electrical appliances, air conditioning hot and cold in living room and bedrooms, fitted wardrobes in both bedrooms. Includes one storage room and parking space. Spectacular communal areas, with two large swimming pools, extensive green areas and one artificial lake.

| Setting Close To Sea Urbanisation | Orientation South South West         | Condition  Renovation Required                                                                                                                                                     | <b>Pool</b> Communal    |
|-----------------------------------|--------------------------------------|------------------------------------------------------------------------------------------------------------------------------------------------------------------------------------|-------------------------|
| Climate Control Air Conditioning  | Views Sea Mountain Garden Pool Urban | Features Covered Terrace Lift Fitted Wardrobes Private Terrace Gym Paddle Tennis Tennis Court Storage Room Ensuite Bathroom Access for people with reduced mobility Double Glazing | Furniture Not Furnished |
| Kitchen Fully Fitted              | Garden Communal Landscaped           | Security Gated Complex Entry Phone 24 Hour Security                                                                                                                                | Parking<br>Underground  |
| Utilities  Electricity            | <b>Category</b><br>Resale            |                                                                                                                                                                                    |                         |