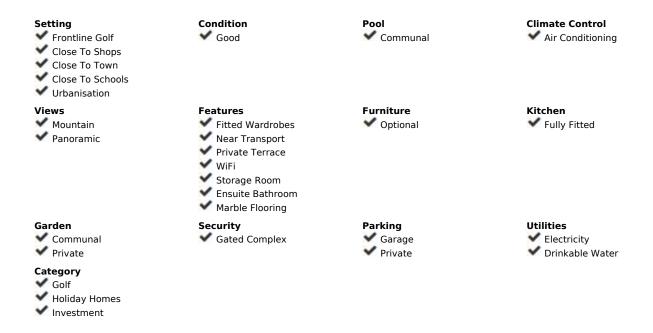

## Sales - House - La Quinta 995.000€

www.mibgroup.es +34 662 58 96 58 info@mibgroup.es

4

3

330 m<sup>2</sup>

This stunning semi-detached villa, spanning 330 m<sup>2</sup>, offers an exquisite living experience with panoramic views of the majestic "La Concha" mountain and direct access to the golf course. This meticulously designed home is spread across three thoughtfully planned levels. Ground Floor: Upon entering, you are greeted by a spacious entrance hall that leads to a stylish social bathroom and a convenient closet. The heart of the home is the fully equipped kitchen featuring high-end Miele appliances, complemented by a generous 32 m² office space. The expansive living room, measuring 55 m² with soaring 4.5m ceilings, is divided into three distinct areas: a dining area, a cozy lounge with a built-in fireplace, and a TV/reading nook. The ground floor also provides access to a covered porch through two sets of doors, seamlessly connecting to a private garden and the shared communal areas. First Floor: This level features three well-appointed bedrooms, all with fitted wardrobes. The master suite boasts an en-suite dressing room and an exclusive terrace, while two additional bathrooms, one equipped with a luxurious jacuzzi, ensure comfort for family and guests. A hallway with additional fitted wardrobes enhances the storage options. Second Floor: Here, you'll find another bedroom with fitted wardrobes, which opens onto a remarkable 50 m<sup>2</sup> terrace, complete with a built-in barbecue and shower, perfect for outdoor entertaining. This level also includes a laundry room with washer/dryer facilities. Throughout the villa, elegant marble floors add sophistication, and central air conditioning ensures year-round comfort. Security is a priority, with all windows fitted with gates and the living room enhanced by Venetian blinds and a robust interior scissor gate. The property features a private garden at the main entrance and a covered garage for exclusive use. Residents can enjoy the well-maintained common areas, which include two independent swimming pools (each with children's areas and restrooms) and serene outdoor spaces perfect for relaxing amidst nature. The entire perimeter of the urbanization is equipped with security cameras, providing peace of mind. This villa combines luxury, comfort, and security in a breathtaking setting, making it the ideal family home or a serene retreat.