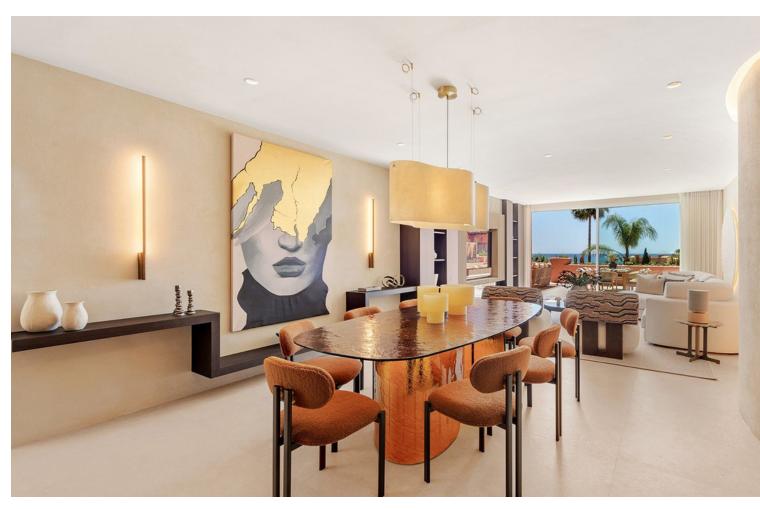

4

5.5

256 m<sup>2</sup>

This stunning high-end penthouse features 4 bedrooms and 5 bathrooms, showcasing high-quality interior design and elegant furnitures. Spanning over 250 m², this exceptional penthouse offers a spacious open-plan layout with breathtaking sea and garden views. It is outfitted with elegant floors, a Siematic designer kitchen with Gaggenau appliances, an electric fireplace, custom-made wardrobes, a Bang & Olufsen sound system, exclusive Kettal outdoor furniture, and underfloor heating. Additionally, it includes two underground parking spaces and one storage room. "La Morera" is an impressive frontline beach development situated next to Marbella's famous "Los Monteros" beach, just steps away from the well-known Trocadero Arena beach restaurant. Designed by the acclaimed Melvin Villarroel, it blends timeless Mediterranean architecture with exclusive luxury. The community features 24-hour security, a pool, an indoor pool, a gym, and a magnificent 10,000 m² tropical garden. The location is one of the best in Marbella, offering direct access to a sandy beach, no passing traffic, and close proximity to golf, dining, and shopping facilities.