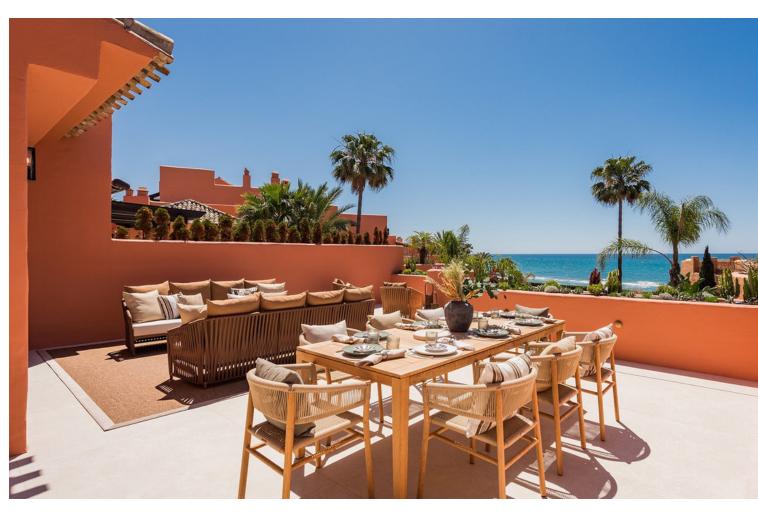

4

5.5

256 m<sup>2</sup>

This stunning high-end penthouse features 4 bedrooms and 5 bathrooms, showcasing high-quality interior design and elegant furnitures. Spanning over 250 m², this exceptional penthouse offers a spacious open-plan layout with breathtaking sea and garden views. It is outfitted with elegant floors, a Siematic designer kitchen with Gaggenau appliances, an electric fireplace, custom-made wardrobes, a Bang & Olufsen sound system, exclusive Kettal outdoor furniture, and underfloor heating. Additionally, it includes two underground parking spaces and one storage room. "La Morera" is an impressive frontline beach development situated next to Marbella's famous "Los Monteros" beach, just steps away from the well-known Trocadero Arena beach restaurant. Designed by the acclaimed Melvin Villarroel, it blends timeless Mediterranean architecture with exclusive luxury. The community features 24-hour security, a pool, an indoor pool, a gym, and a magnificent 10,000 m² tropical garden. The location is one of the best in Marbella, offering direct access to a sandy beach, no passing traffic, and close proximity to golf, dining, and shopping facilities.