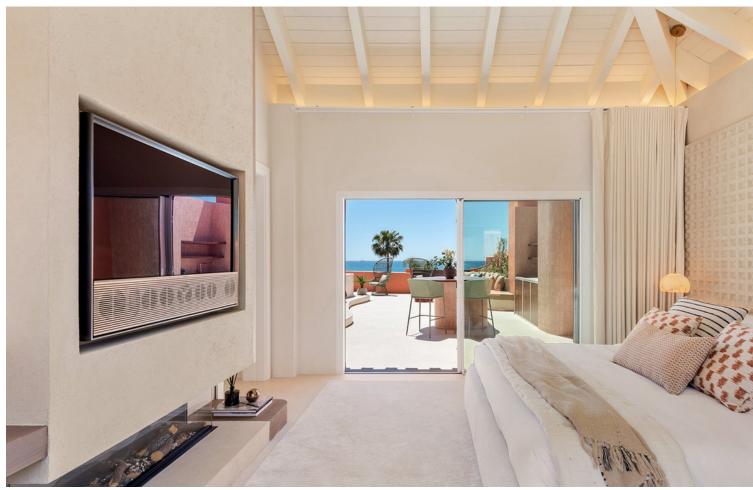

4

5.5

256 m<sup>2</sup>

This stunning high-end penthouse features 4 bedrooms and 5 bathrooms, showcasing high-quality interior design and elegant furnitures. Spanning over 250 m², this exceptional penthouse offers a spacious open-plan layout with breathtaking sea and garden views. It is outfitted with elegant floors, a Siematic designer kitchen with Gaggenau appliances, an electric fireplace, custom-made wardrobes, a Bang & Olufsen sound system, exclusive Kettal outdoor furniture, and underfloor heating. Additionally, it includes two underground parking spaces and one storage room. "La Morera" is an impressive frontline beach development situated next to Marbella's famous "Los Monteros" beach, just steps away from the well-known Trocadero Arena beach restaurant. Designed by the acclaimed Melvin Villarroel, it blends timeless Mediterranean architecture with exclusive luxury. The community features 24-hour security, a pool, an indoor pool, a gym, and a magnificent 10,000 m² tropical garden. The location is one of the best in Marbella, offering direct access to a sandy beach, no passing traffic, and close proximity to golf, dining, and shopping facilities.