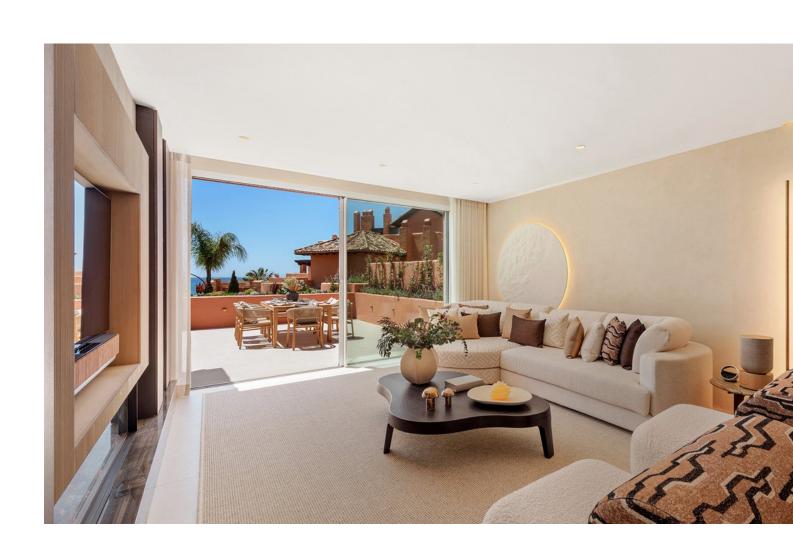

4

5.5

256 m<sup>2</sup>

This stunning high-end penthouse features 4 bedrooms and 5 bathrooms, showcasing high-quality interior design and elegant furnitures. Spanning over 250 m², this exceptional penthouse offers a spacious open-plan layout with breathtaking sea and garden views. It is outfitted with elegant floors, a Siematic designer kitchen with Gaggenau appliances, an electric fireplace, custom-made wardrobes, a Bang & Olufsen sound system, exclusive Kettal outdoor furniture, and underfloor heating. Additionally, it includes two underground parking spaces and one storage room. "La Morera" is an impressive frontline beach development situated next to Marbella's famous "Los Monteros" beach, just steps away from the well-known Trocadero Arena beach restaurant. Designed by the acclaimed Melvin Villarroel, it blends timeless Mediterranean architecture with exclusive luxury. The community features 24-hour security, a pool, an indoor pool, a gym, and a magnificent 10,000 m² tropical garden. The location is one of the best in Marbella, offering direct access to a sandy beach, no passing traffic, and close proximity to golf, dining, and shopping facilities.