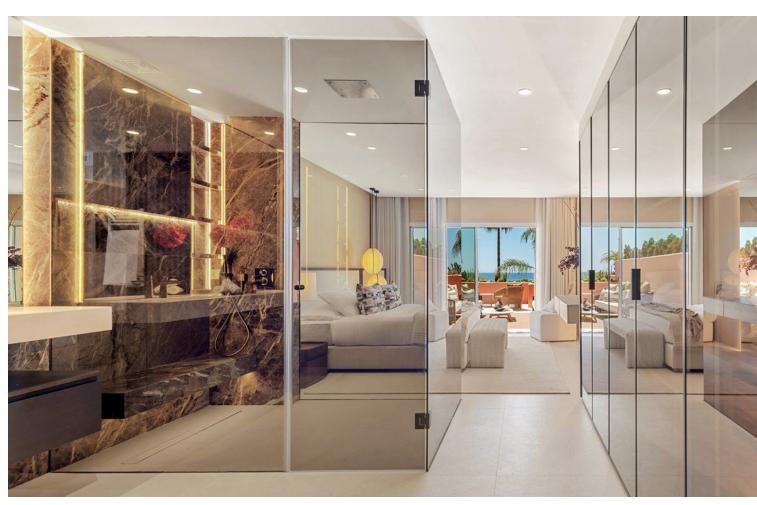

4

5.5

256 m<sup>2</sup>

This stunning high-end penthouse features 4 bedrooms and 5 bathrooms, showcasing high-quality interior design and elegant furnitures. Spanning over 250 m², this exceptional penthouse offers a spacious open-plan layout with breathtaking sea and garden views. It is outfitted with elegant floors, a Siematic designer kitchen with Gaggenau appliances, an electric fireplace, custom-made wardrobes, a Bang & Olufsen sound system, exclusive Kettal outdoor furniture, and underfloor heating. Additionally, it includes two underground parking spaces and one storage room. "La Morera" is an impressive frontline beach development situated next to Marbella's famous "Los Monteros" beach, just steps away from the well-known Trocadero Arena beach restaurant. Designed by the acclaimed Melvin Villarroel, it blends timeless Mediterranean architecture with exclusive luxury. The community features 24-hour security, a pool, an indoor pool, a gym, and a magnificent 10,000 m² tropical garden. The location is one of the best in Marbella, offering direct access to a sandy beach, no passing traffic, and close proximity to golf, dining, and shopping facilities.