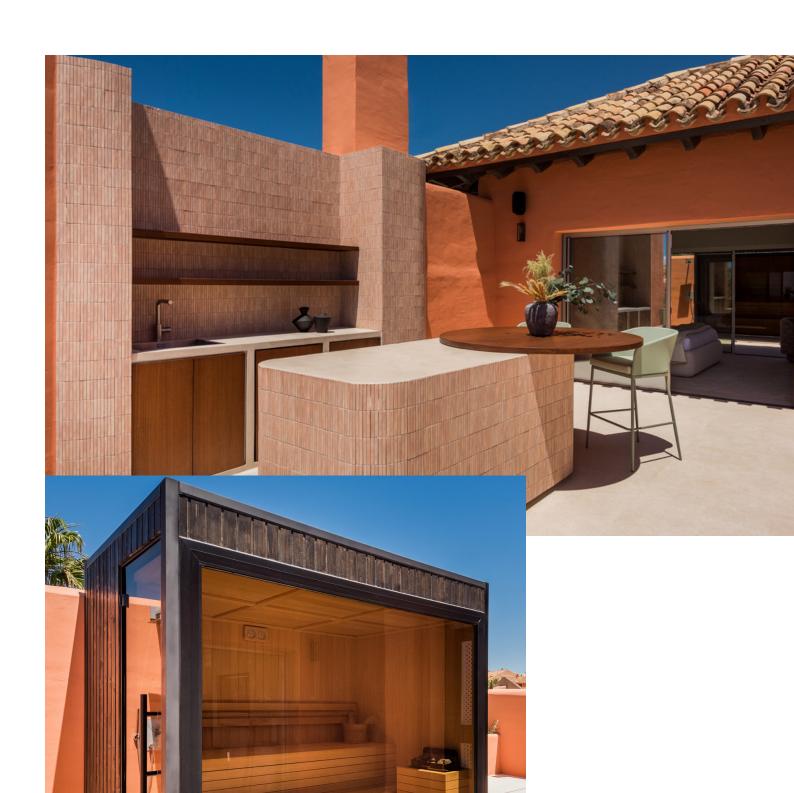

4

5.5

256 m<sup>2</sup>

This stunning high-end penthouse features 4 bedrooms and 5 bathrooms, showcasing high-quality interior design and elegant furnitures. Spanning over 250 m², this exceptional penthouse offers a spacious open-plan layout with breathtaking sea and garden views. It is outfitted with elegant floors, a Siematic designer kitchen with Gaggenau appliances, an electric fireplace, custom-made wardrobes, a Bang & Olufsen sound system, exclusive Kettal outdoor furniture, and underfloor heating. Additionally, it includes two underground parking spaces and one storage room. "La Morera" is an impressive frontline beach development situated next to Marbella's famous "Los Monteros" beach, just steps away from the well-known Trocadero Arena beach restaurant. Designed by the acclaimed Melvin Villarroel, it blends timeless Mediterranean architecture with exclusive luxury. The community features 24-hour security, a pool, an indoor pool, a gym, and a magnificent 10,000 m² tropical garden. The location is one of the best in Marbella, offering direct access to a sandy beach, no passing traffic, and close proximity to golf, dining, and shopping facilities.

| Setting Beachfront Beachside Close To Shops Close To Sea Close To Schools | Orientation South             | Condition  Excellent Good Recently Renovated Recently Refurbished                              | Pool Communal Indoor      |
|---------------------------------------------------------------------------|-------------------------------|------------------------------------------------------------------------------------------------|---------------------------|
| Climate Control Air Conditioning Fireplace U/F Heating                    | <b>Views</b> ✓ Sea ✓ Mountain | Features Lift Fitted Wardrobes Private Terrace Gym Sauna Storage Room Ensuite Bathroom Jacuzzi | Furniture Fully Furnished |
| Kitchen<br>Fully Fitted                                                   | Garden Communal               | Security Alarm System 24 Hour Security                                                         | Parking Private           |
| Category Beachfront Luxury                                                |                               |                                                                                                |                           |