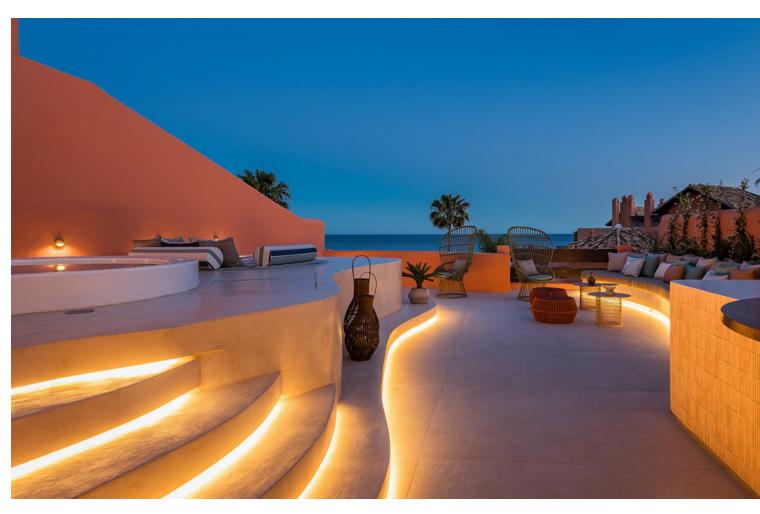

4

5.5

256 m<sup>2</sup>

This stunning high-end penthouse features 4 bedrooms and 5 bathrooms, showcasing high-quality interior design and elegant furnitures. Spanning over 250 m², this exceptional penthouse offers a spacious open-plan layout with breathtaking sea and garden views. It is outfitted with elegant floors, a Siematic designer kitchen with Gaggenau appliances, an electric fireplace, custom-made wardrobes, a Bang & Olufsen sound system, exclusive Kettal outdoor furniture, and underfloor heating. Additionally, it includes two underground parking spaces and one storage room. "La Morera" is an impressive frontline beach development situated next to Marbella's famous "Los Monteros" beach, just steps away from the well-known Trocadero Arena beach restaurant. Designed by the acclaimed Melvin Villarroel, it blends timeless Mediterranean architecture with exclusive luxury. The community features 24-hour security, a pool, an indoor pool, a gym, and a magnificent 10,000 m² tropical garden. The location is one of the best in Marbella, offering direct access to a sandy beach, no passing traffic, and close proximity to golf, dining, and shopping facilities.