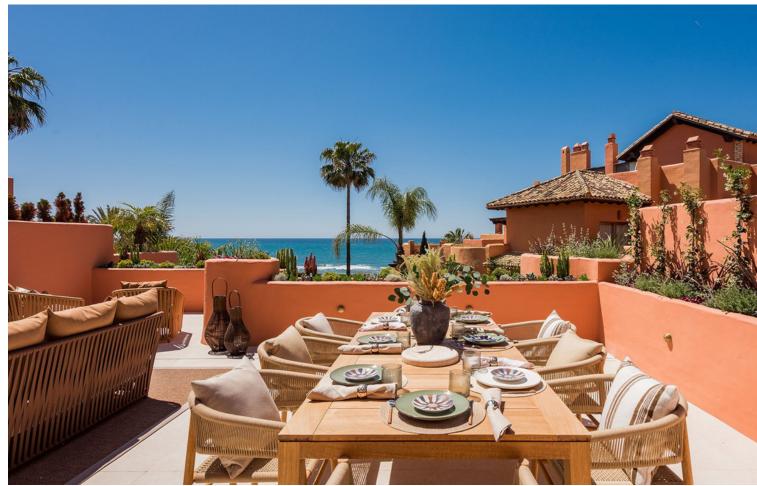

4

5.5

256 m<sup>2</sup>

This stunning high-end penthouse features 4 bedrooms and 5 bathrooms, showcasing high-quality interior design and elegant furnitures. Spanning over 250 m², this exceptional penthouse offers a spacious open-plan layout with breathtaking sea and garden views. It is outfitted with elegant floors, a Siematic designer kitchen with Gaggenau appliances, an electric fireplace, custom-made wardrobes, a Bang & Olufsen sound system, exclusive Kettal outdoor furniture, and underfloor heating. Additionally, it includes two underground parking spaces and one storage room. "La Morera" is an impressive frontline beach development situated next to Marbella's famous "Los Monteros" beach, just steps away from the well-known Trocadero Arena beach restaurant. Designed by the acclaimed Melvin Villarroel, it blends timeless Mediterranean architecture with exclusive luxury. The community features 24-hour security, a pool, an indoor pool, a gym, and a magnificent 10,000 m² tropical garden. The location is one of the best in Marbella, offering direct access to a sandy beach, no passing traffic, and close proximity to golf, dining, and shopping facilities.