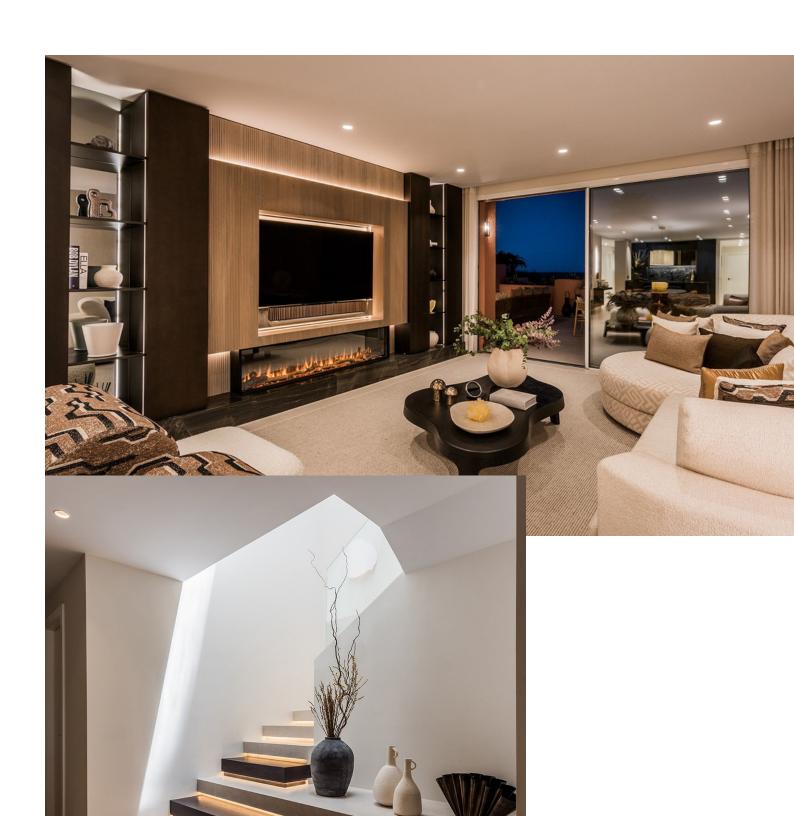

4

5.5

256 m<sup>2</sup>

This stunning high-end penthouse features 4 bedrooms and 5 bathrooms, showcasing high-quality interior design and elegant furnitures. Spanning over 250 m², this exceptional penthouse offers a spacious open-plan layout with breathtaking sea and garden views. It is outfitted with elegant floors, a Siematic designer kitchen with Gaggenau appliances, an electric fireplace, custom-made wardrobes, a Bang & Olufsen sound system, exclusive Kettal outdoor furniture, and underfloor heating. Additionally, it includes two underground parking spaces and one storage room. "La Morera" is an impressive frontline beach development situated next to Marbella's famous "Los Monteros" beach, just steps away from the well-known Trocadero Arena beach restaurant. Designed by the acclaimed Melvin Villarroel, it blends timeless Mediterranean architecture with exclusive luxury. The community features 24-hour security, a pool, an indoor pool, a gym, and a magnificent 10,000 m² tropical garden. The location is one of the best in Marbella, offering direct access to a sandy beach, no passing traffic, and close proximity to golf, dining, and shopping facilities.