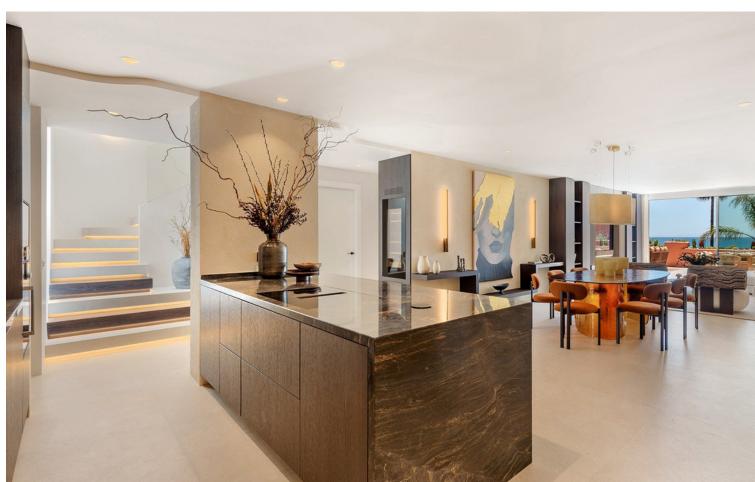

4

5.5

256 m<sup>2</sup>

This stunning high-end penthouse features 4 bedrooms and 5 bathrooms, showcasing high-quality interior design and elegant furnitures. Spanning over 250 m², this exceptional penthouse offers a spacious open-plan layout with breathtaking sea and garden views. It is outfitted with elegant floors, a Siematic designer kitchen with Gaggenau appliances, an electric fireplace, custom-made wardrobes, a Bang & Olufsen sound system, exclusive Kettal outdoor furniture, and underfloor heating. Additionally, it includes two underground parking spaces and one storage room. "La Morera" is an impressive frontline beach development situated next to Marbella's famous "Los Monteros" beach, just steps away from the well-known Trocadero Arena beach restaurant. Designed by the acclaimed Melvin Villarroel, it blends timeless Mediterranean architecture with exclusive luxury. The community features 24-hour security, a pool, an indoor pool, a gym, and a magnificent 10,000 m² tropical garden. The location is one of the best in Marbella, offering direct access to a sandy beach, no passing traffic, and close proximity to golf, dining, and shopping facilities.