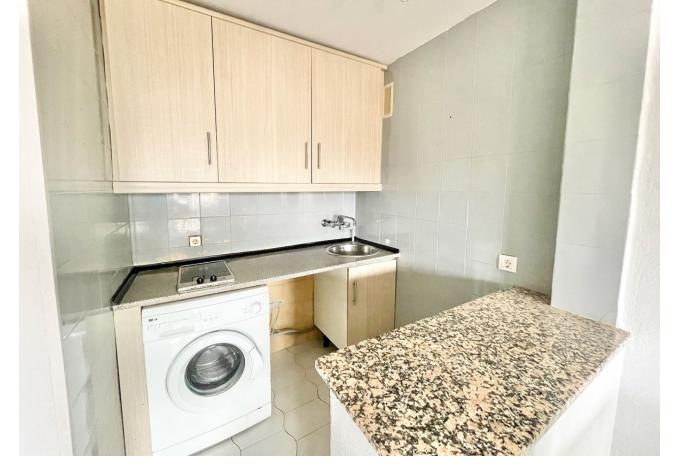

APARTMENT IN BENAL BEACH WITH SIDE SEA VIEW Incredible opportunity facing the sea, large complex, 1 bedroom, 1 bathroom, living room - dining room, terraces. Sold furnished, air conditioning, large pool area, communal garden. 24-hour reception and communal parking. In the same complex there are shops, supermarkets, gym and offices. Middle Floor Apartment, Benalmadena, Costa del Sol. 1 Bedroom, 1 Bathroom, Built 60 m². Setting: Beachfront, Commercial Area, Beachside, Close To Shops, Urbanisation. Orientation: West. Condition: Excellent. Pool: Communal, Heated, Children`s Pool. Views: Sea, Panoramic. Features: Lift, Fitted Wardrobes, Near Transport, Private Terrace, Gym, Double Glazing, 24 Hour Reception, Restaurant On Site, Fiber Optic. Furniture: Fully Furnished. Kitchen: Fully Fitted. Garden: Communal. Security: Gated Complex, 24 Hour Security. Parking: Open, Communal. Utilities: Electricity, Drinkable Water. Category: Beachfront, Holiday Homes, Investment.