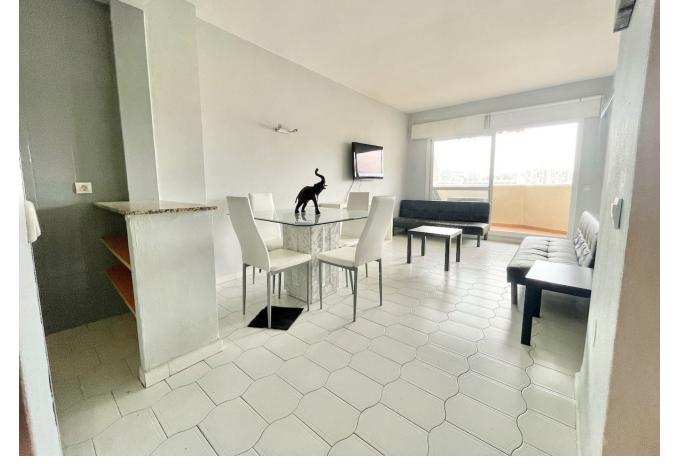

APARTMENT IN BENAL BEACH WITH SIDE SEA VIEW Incredible opportunity facing the sea, large complex, 1 bedroom, 1 bathroom, living room - dining room, terraces. Sold furnished, air conditioning, large pool area, communal garden. 24-hour reception and communal parking. In the same complex there are shops, supermarkets, gym and offices. Middle Floor Apartment, Benalmadena, Costa del Sol. 1 Bedroom, 1 Bathroom, Built 60 m². Setting: Beachfront, Commercial Area, Beachside, Close To Shops, Urbanisation. Orientation: West. Condition: Excellent. Pool: Communal, Heated, Children`s Pool. Views: Sea, Panoramic. Features: Lift, Fitted Wardrobes, Near Transport, Private Terrace, Gym, Double Glazing, 24 Hour Reception, Restaurant On Site, Fiber Optic. Furniture: Fully Furnished. Kitchen: Fully Fitted. Garden: Communal. Security: Gated Complex, 24 Hour Security. Parking: Open, Communal. Utilities: Electricity, Drinkable Water. Category: Beachfront, Holiday Homes, Investment.