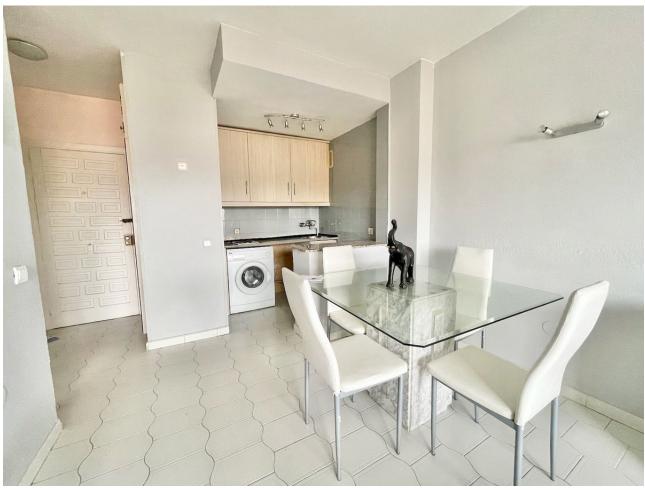

APARTMENT IN BENAL BEACH WITH SIDE SEA VIEW Incredible opportunity facing the sea, large complex, 1 bedroom, 1 bathroom, living room - dining room, terraces. Sold furnished, air conditioning, large pool area, communal garden. 24-hour reception and communal parking. In the same complex there are shops, supermarkets, gym and offices. Middle Floor Apartment, Benalmadena, Costa del Sol. 1 Bedroom, 1 Bathroom, Built 60 m². Setting: Beachfront, Commercial Area, Beachside, Close To Shops, Urbanisation. Orientation: West. Condition: Excellent. Pool: Communal, Heated, Children`s Pool. Views: Sea, Panoramic. Features: Lift, Fitted Wardrobes, Near Transport, Private Terrace, Gym, Double Glazing, 24 Hour Reception, Restaurant On Site, Fiber Optic. Furniture: Fully Furnished. Kitchen: Fully Fitted. Garden: Communal. Security: Gated Complex, 24 Hour Security. Parking: Open, Communal. Utilities: Electricity, Drinkable Water. Category: Beachfront, Holiday Homes, Investment.