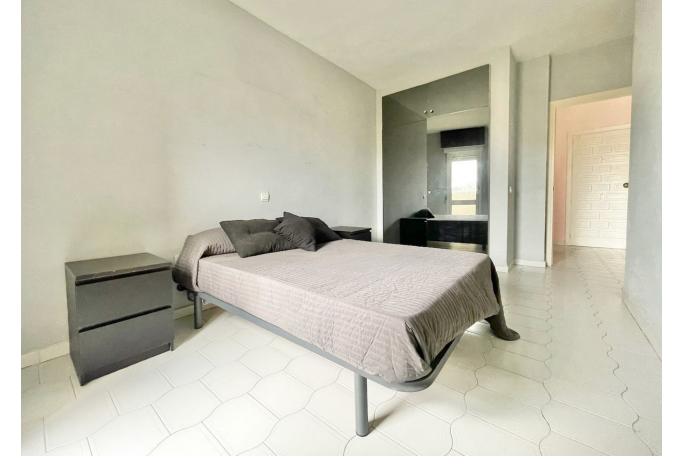

APARTMENT IN BENAL BEACH WITH SIDE SEA VIEW Incredible opportunity facing the sea, large complex, 1 bedroom, 1 bathroom, living room - dining room, terraces. Sold furnished, air conditioning, large pool area, communal garden. 24-hour reception and communal parking. In the same complex there are shops, supermarkets, gym and offices. Middle Floor Apartment, Benalmadena, Costa del Sol. 1 Bedroom, 1 Bathroom, Built 60 m². Setting: Beachfront, Commercial Area, Beachside, Close To Shops, Urbanisation. Orientation: West. Condition: Excellent. Pool: Communal, Heated, Children`s Pool. Views: Sea, Panoramic. Features: Lift, Fitted Wardrobes, Near Transport, Private Terrace, Gym, Double Glazing, 24 Hour Reception, Restaurant On Site, Fiber Optic. Furniture: Fully Furnished. Kitchen: Fully Fitted. Garden: Communal. Security: Gated Complex, 24 Hour Security. Parking: Open, Communal. Utilities: Electricity, Drinkable Water. Category: Beachfront, Holiday Homes, Investment.