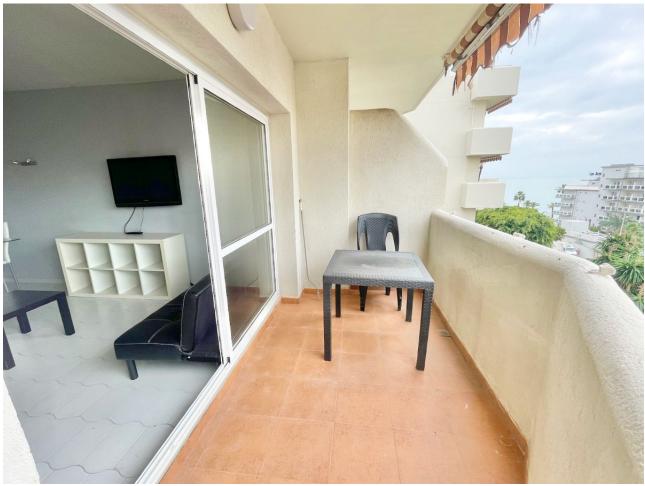

APARTMENT IN BENAL BEACH WITH SIDE SEA VIEW Incredible opportunity facing the sea, large complex, 1 bedroom, 1 bathroom, living room - dining room, terraces. Sold furnished, air conditioning, large pool area, communal garden. 24-hour reception and communal parking. In the same complex there are shops, supermarkets, gym and offices. Middle Floor Apartment, Benalmadena, Costa del Sol. 1 Bedroom, 1 Bathroom, Built 60 m². Setting: Beachfront, Commercial Area, Beachside, Close To Shops, Urbanisation. Orientation: West. Condition: Excellent. Pool: Communal, Heated, Children`s Pool. Views: Sea, Panoramic. Features: Lift, Fitted Wardrobes, Near Transport, Private Terrace, Gym, Double Glazing, 24 Hour Reception, Restaurant On Site, Fiber Optic. Furniture: Fully Furnished. Kitchen: Fully Fitted. Garden: Communal. Security: Gated Complex, 24 Hour Security. Parking: Open, Communal. Utilities: Electricity, Drinkable Water. Category: Beachfront, Holiday Homes, Investment.