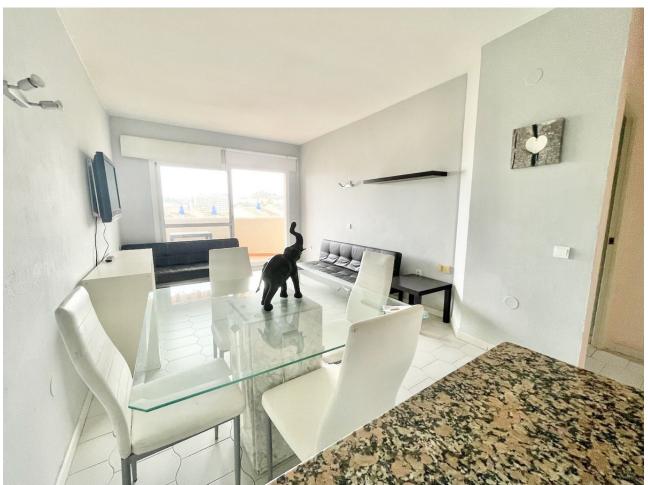

APARTMENT IN BENAL BEACH WITH SIDE SEA VIEW Incredible opportunity facing the sea, large complex, 1 bedroom, 1 bathroom, living room - dining room, terraces. Sold furnished, air conditioning, large pool area, communal garden. 24-hour reception and communal parking. In the same complex there are shops, supermarkets, gym and offices. Middle Floor Apartment, Benalmadena, Costa del Sol. 1 Bedroom, 1 Bathroom, Built 60 m². Setting: Beachfront, Commercial Area, Beachside, Close To Shops, Urbanisation. Orientation: West. Condition: Excellent. Pool: Communal, Heated, Children`s Pool. Views: Sea, Panoramic. Features: Lift, Fitted Wardrobes, Near Transport, Private Terrace, Gym, Double Glazing, 24 Hour Reception, Restaurant On Site, Fiber Optic. Furniture: Fully Furnished. Kitchen: Fully Fitted. Garden: Communal. Security: Gated Complex, 24 Hour Security. Parking: Open, Communal. Utilities: Electricity, Drinkable Water. Category: Beachfront, Holiday Homes, Investment.