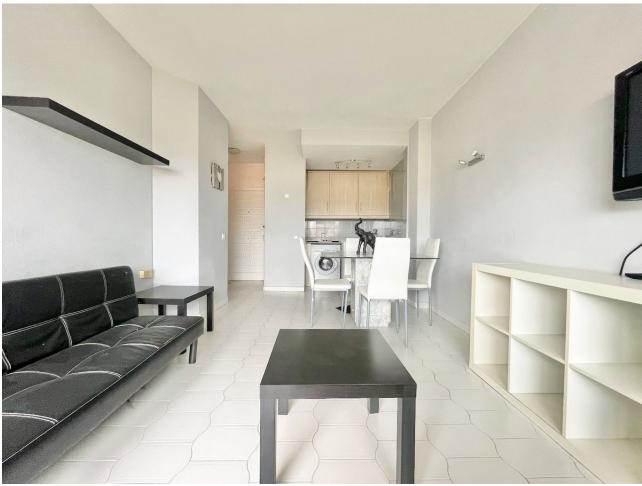

APARTMENT IN BENAL BEACH WITH SIDE SEA VIEW Incredible opportunity facing the sea, large complex, 1 bedroom, 1 bathroom, living room - dining room, terraces. Sold furnished, air conditioning, large pool area, communal garden. 24-hour reception and communal parking. In the same complex there are shops, supermarkets, gym and offices. Middle Floor Apartment, Benalmadena, Costa del Sol. 1 Bedroom, 1 Bathroom, Built 60 m². Setting: Beachfront, Commercial Area, Beachside, Close To Shops, Urbanisation. Orientation: West. Condition: Excellent. Pool: Communal, Heated, Children`s Pool. Views: Sea, Panoramic. Features: Lift, Fitted Wardrobes, Near Transport, Private Terrace, Gym, Double Glazing, 24 Hour Reception, Restaurant On Site, Fiber Optic. Furniture: Fully Furnished. Kitchen: Fully Fitted. Garden: Communal. Security: Gated Complex, 24 Hour Security. Parking: Open, Communal. Utilities: Electricity, Drinkable Water. Category: Beachfront, Holiday Homes, Investment.