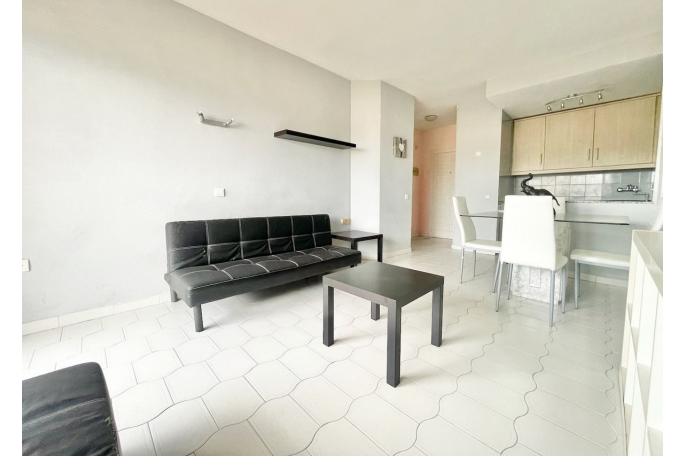

APARTMENT IN BENAL BEACH WITH SIDE SEA VIEW Incredible opportunity facing the sea, large complex, 1 bedroom, 1 bathroom, living room - dining room, terraces. Sold furnished, air conditioning, large pool area, communal garden. 24-hour reception and communal parking. In the same complex there are shops, supermarkets, gym and offices. Middle Floor Apartment, Benalmadena, Costa del Sol. 1 Bedroom, 1 Bathroom, Built 60 m². Setting: Beachfront, Commercial Area, Beachside, Close To Shops, Urbanisation. Orientation: West. Condition: Excellent. Pool: Communal, Heated, Children`s Pool. Views: Sea, Panoramic. Features: Lift, Fitted Wardrobes, Near Transport, Private Terrace, Gym, Double Glazing, 24 Hour Reception, Restaurant On Site, Fiber Optic. Furniture: Fully Furnished. Kitchen: Fully Fitted. Garden: Communal. Security: Gated Complex, 24 Hour Security. Parking: Open, Communal. Utilities: Electricity, Drinkable Water. Category: Beachfront, Holiday Homes, Investment.