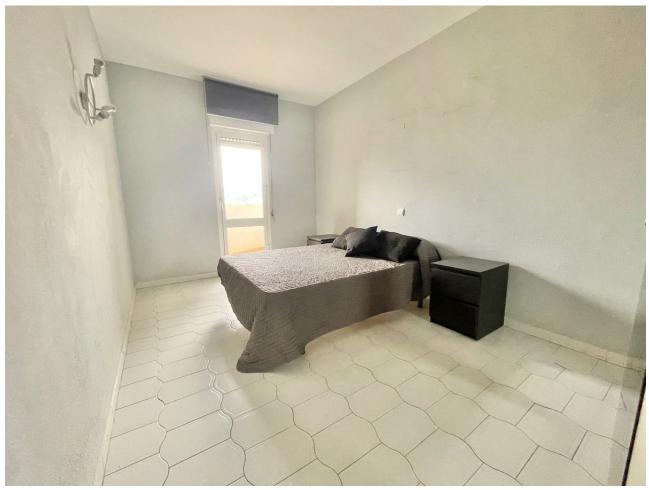

APARTMENT IN BENAL BEACH WITH SIDE SEA VIEW Incredible opportunity facing the sea, large complex, 1 bedroom, 1 bathroom, living room - dining room, terraces. Sold furnished, air conditioning, large pool area, communal garden. 24-hour reception and communal parking. In the same complex there are shops, supermarkets, gym and offices. Middle Floor Apartment, Benalmadena, Costa del Sol. 1 Bedroom, 1 Bathroom, Built 60 m². Setting: Beachfront, Commercial Area, Beachside, Close To Shops, Urbanisation. Orientation: West. Condition: Excellent. Pool: Communal, Heated, Children`s Pool. Views: Sea, Panoramic. Features: Lift, Fitted Wardrobes, Near Transport, Private Terrace, Gym, Double Glazing, 24 Hour Reception, Restaurant On Site, Fiber Optic. Furniture: Fully Furnished. Kitchen: Fully Fitted. Garden: Communal. Security: Gated Complex, 24 Hour Security. Parking: Open, Communal. Utilities: Electricity, Drinkable Water. Category: Beachfront, Holiday Homes, Investment.