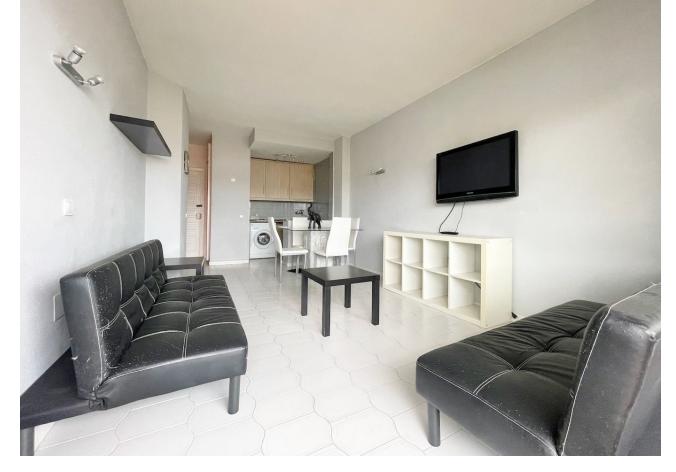

APARTMENT IN BENAL BEACH WITH SIDE SEA VIEW Incredible opportunity facing the sea, large complex, 1 bedroom, 1 bathroom, living room - dining room, terraces. Sold furnished, air conditioning, large pool area, communal garden. 24-hour reception and communal parking. In the same complex there are shops, supermarkets, gym and offices. Middle Floor Apartment, Benalmadena, Costa del Sol. 1 Bedroom, 1 Bathroom, Built 60 m². Setting: Beachfront, Commercial Area, Beachside, Close To Shops, Urbanisation. Orientation: West. Condition: Excellent. Pool: Communal, Heated, Children`s Pool. Views: Sea, Panoramic. Features: Lift, Fitted Wardrobes, Near Transport, Private Terrace, Gym, Double Glazing, 24 Hour Reception, Restaurant On Site, Fiber Optic. Furniture: Fully Furnished. Kitchen: Fully Fitted. Garden: Communal. Security: Gated Complex, 24 Hour Security. Parking: Open, Communal. Utilities: Electricity, Drinkable Water. Category: Beachfront, Holiday Homes, Investment.