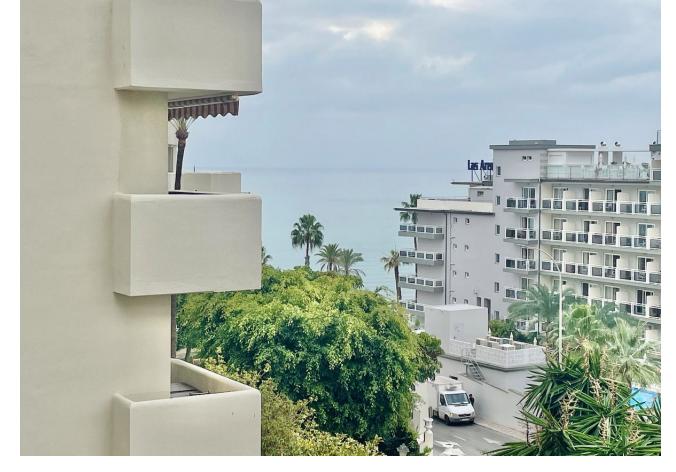

APARTMENT IN BENAL BEACH WITH SIDE SEA VIEW Incredible opportunity facing the sea, large complex, 1 bedroom, 1 bathroom, living room - dining room, terraces. Sold furnished, air conditioning, large pool area, communal garden. 24-hour reception and communal parking. In the same complex there are shops, supermarkets, gym and offices. Middle Floor Apartment, Benalmadena, Costa del Sol. 1 Bedroom, 1 Bathroom, Built 60 m². Setting: Beachfront, Commercial Area, Beachside, Close To Shops, Urbanisation. Orientation: West. Condition: Excellent. Pool: Communal, Heated, Children`s Pool. Views: Sea, Panoramic. Features: Lift, Fitted Wardrobes, Near Transport, Private Terrace, Gym, Double Glazing, 24 Hour Reception, Restaurant On Site, Fiber Optic. Furniture: Fully Furnished. Kitchen: Fully Fitted. Garden: Communal. Security: Gated Complex, 24 Hour Security. Parking: Open, Communal. Utilities: Electricity, Drinkable Water. Category: Beachfront, Holiday Homes, Investment.