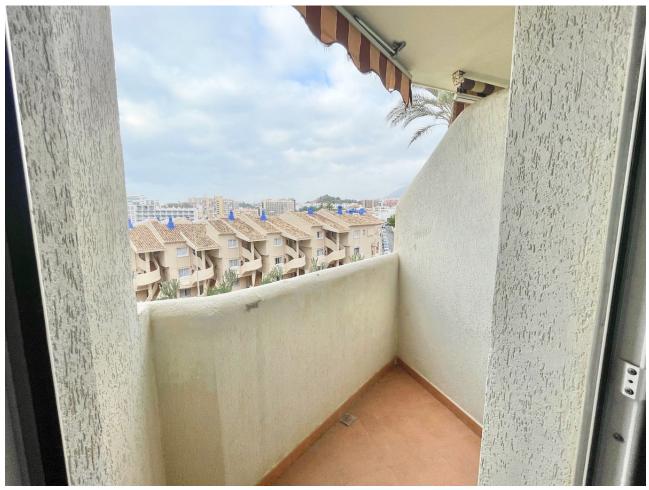

APARTMENT IN BENAL BEACH WITH SIDE SEA VIEW Incredible opportunity facing the sea, large complex, 1 bedroom, 1 bathroom, living room - dining room, terraces. Sold furnished, air conditioning, large pool area, communal garden. 24-hour reception and communal parking. In the same complex there are shops, supermarkets, gym and offices. Middle Floor Apartment, Benalmadena, Costa del Sol. 1 Bedroom, 1 Bathroom, Built 60 m². Setting: Beachfront, Commercial Area, Beachside, Close To Shops, Urbanisation. Orientation: West. Condition: Excellent. Pool: Communal, Heated, Children`s Pool. Views: Sea, Panoramic. Features: Lift, Fitted Wardrobes, Near Transport, Private Terrace, Gym, Double Glazing, 24 Hour Reception, Restaurant On Site, Fiber Optic. Furniture: Fully Furnished. Kitchen: Fully Fitted. Garden: Communal. Security: Gated Complex, 24 Hour Security. Parking: Open, Communal. Utilities: Electricity, Drinkable Water. Category: Beachfront, Holiday Homes, Investment.