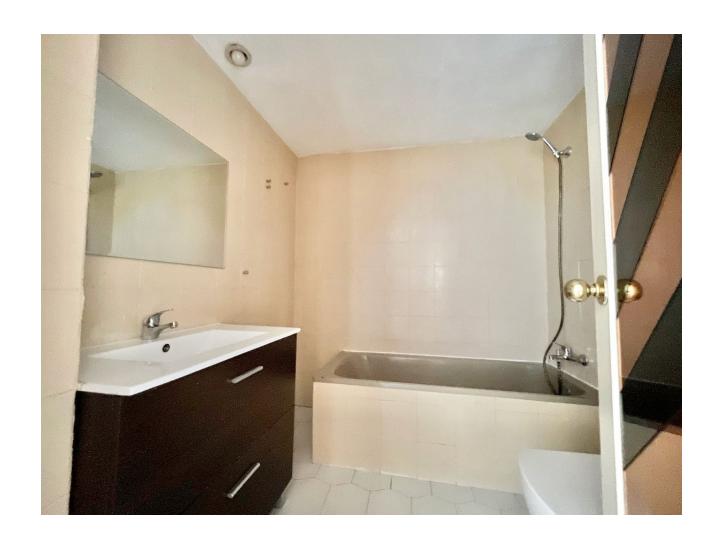

APARTMENT IN BENAL BEACH WITH SIDE SEA VIEW Incredible opportunity facing the sea, large complex, 1 bedroom, 1 bathroom, living room - dining room, terraces. Sold furnished, air conditioning, large pool area, communal garden. 24-hour reception and communal parking. In the same complex there are shops, supermarkets, gym and offices. Middle Floor Apartment, Benalmadena, Costa del Sol. 1 Bedroom, 1 Bathroom, Built 60 m². Setting: Beachfront, Commercial Area, Beachside, Close To Shops, Urbanisation. Orientation: West. Condition: Excellent. Pool: Communal, Heated, Children`s Pool. Views: Sea, Panoramic. Features: Lift, Fitted Wardrobes, Near Transport, Private Terrace, Gym, Double Glazing, 24 Hour Reception, Restaurant On Site, Fiber Optic. Furniture: Fully Furnished. Kitchen: Fully Fitted. Garden: Communal. Security: Gated Complex, 24 Hour Security. Parking: Open, Communal. Utilities: Electricity, Drinkable Water. Category: Beachfront, Holiday Homes, Investment.