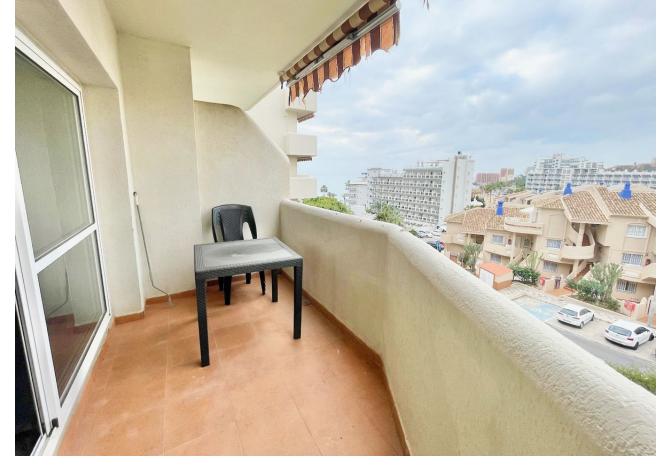

APARTMENT IN BENAL BEACH WITH SIDE SEA VIEW Incredible opportunity facing the sea, large complex, 1 bedroom, 1 bathroom, living room - dining room, terraces. Sold furnished, air conditioning, large pool area, communal garden. 24-hour reception and communal parking. In the same complex there are shops, supermarkets, gym and offices. Middle Floor Apartment, Benalmadena, Costa del Sol. 1 Bedroom, 1 Bathroom, Built 60 m². Setting: Beachfront, Commercial Area, Beachside, Close To Shops, Urbanisation. Orientation: West. Condition: Excellent. Pool: Communal, Heated, Children`s Pool. Views: Sea, Panoramic. Features: Lift, Fitted Wardrobes, Near Transport, Private Terrace, Gym, Double Glazing, 24 Hour Reception, Restaurant On Site, Fiber Optic. Furniture: Fully Furnished. Kitchen: Fully Fitted. Garden: Communal. Security: Gated Complex, 24 Hour Security. Parking: Open, Communal. Utilities: Electricity, Drinkable Water. Category: Beachfront, Holiday Homes, Investment.