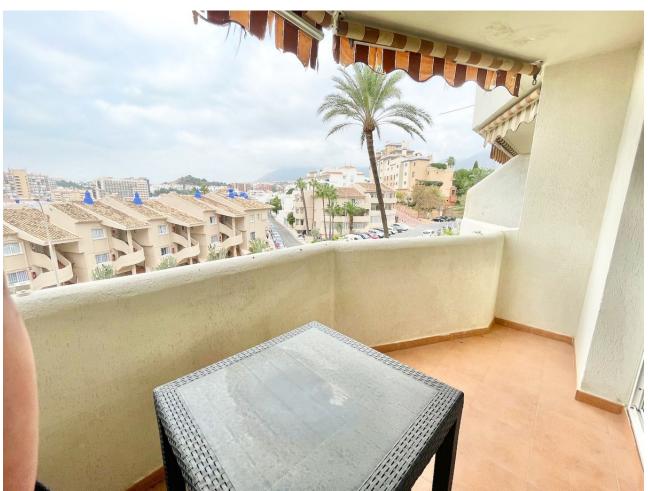

APARTMENT IN BENAL BEACH WITH SIDE SEA VIEW Incredible opportunity facing the sea, large complex, 1 bedroom, 1 bathroom, living room - dining room, terraces. Sold furnished, air conditioning, large pool area, communal garden. 24-hour reception and communal parking. In the same complex there are shops, supermarkets, gym and offices. Middle Floor Apartment, Benalmadena, Costa del Sol. 1 Bedroom, 1 Bathroom, Built 60 m². Setting: Beachfront, Commercial Area, Beachside, Close To Shops, Urbanisation. Orientation: West. Condition: Excellent. Pool: Communal, Heated, Children`s Pool. Views: Sea, Panoramic. Features: Lift, Fitted Wardrobes, Near Transport, Private Terrace, Gym, Double Glazing, 24 Hour Reception, Restaurant On Site, Fiber Optic. Furniture: Fully Furnished. Kitchen: Fully Fitted. Garden: Communal. Security: Gated Complex, 24 Hour Security. Parking: Open, Communal. Utilities: Electricity, Drinkable Water. Category: Beachfront, Holiday Homes, Investment.