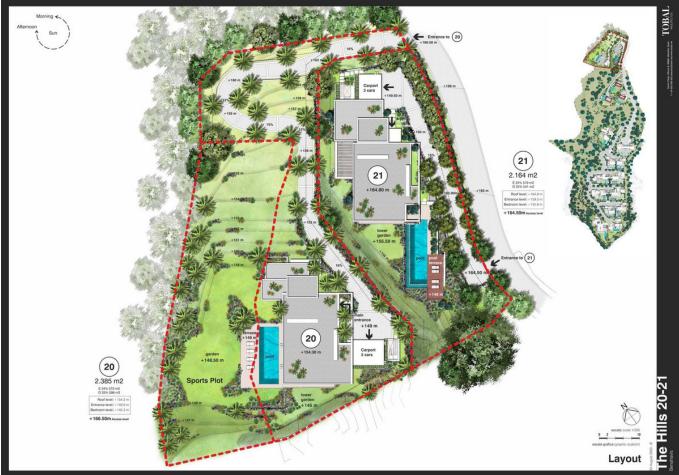

## Sales - Plot - Benahavís 4.000.000€

www.mibgroup.es +34 662 58 96 58 info@mibgroup.es

Ref.-ID: MIBGR4874917

Benahavís

Plot

Introducing a rare opportunity to create your dream home in one of Marbella's most exclusive areas, El Herrejon in Benahavís. These two adjacent plots span a generous 4,301 m<sup>2</sup> and 2,140 m<sup>2</sup>, providing ample space and privacy for a luxurious estate or even two separate residences. Nestled within a tranquil and verdant landscape, these plots offer breathtaking views that stretch toward the scenic hills and down to the Mediterranean Sea, capturing the essence of Costa del Sol's natural beauty. From the images provided, you can see the beautiful surroundings, characterised by lush greenery, nearby luxury homes, and unobstructed sightlines to the mountains and sea. This unique setting offers a blend of privacy and accessibility, making it ideal for those looking to escape while remaining close to Marbella's vibrant life. The orientation of the plots ensures that both properties will enjoy optimal sunlight throughout the day. Imagine morning coffee with the sunrise over the mountains and serene evenings with the Mediterranean sunset from the comfort of your new home. The terrain allows for innovative architectural possibilities, from expansive terraces, infinity pools, and gardens to seamlessly integrated indoor-outdoor spaces that embrace the stunning surroundings. Situated just minutes away from Marbella's upscale amenities, residents here can enjoy access to world-class golf courses, fine dining, prestigious international schools, shopping centers, and picturesque hiking trails. Furthermore, the nearby town of Benahavís is known for its charm and top-rated restaurants, adding another layer of appeal to this exceptional location. This is more than just land; it's an invitation to create a lifestyle tailored to your highest aspirations in a setting that offers both exclusivity and connection to nature. Don't miss out on the chance to secure one of the most desirable plots in Benahavís and make your dream home a reality