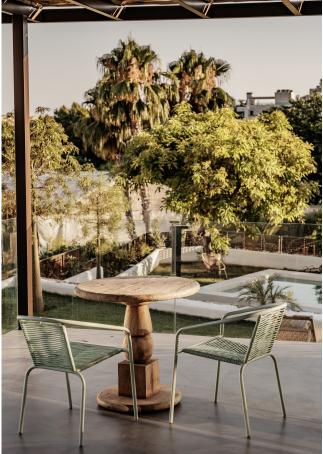

## Sales - House - The Golden Mile 5.870.000€

www.mibgroup.es +34 662 58 96 58 info@mibgroup.es

Ref.-ID: MIBGR4875646 The Golden Mile House

5

6

473 m2

1251 m2

The property consists of three levels with 5 bedrooms with their en-suite bathrooms, plus a roof terrace, all connected by an elegant staircase and a private lift. The ground floor features an open-plan living area that is subtly divided into several sub-zones, including a chill-out lounge area, a living space with a fireplace and a dining area. From the main terrace you can look out over the lush, platformed gardens and the large, pre-heated, saline pool. This level also includes a modern kitchen with high-end appliances and two bedrooms with en-suite bathrooms. In addition, outside there is also a separate laundry area with a guest toilet. On the first floor there are three bedrooms with en-suite bathrooms, including a master suite with a separate dressing room and terrace with a Jacuzzi, with partial sea views. The upper floor features a roof terrace with shower, offering stunning views of the surrounding area. The lower level includes a TV room, a wine cellar, storage space and a spa area with a gym, Steam Sauna and Turkish bath. There is indoor parking for two cars and additional space for four more cars in the driveway. The villa has underfloor heating and cooling system, an Airzone type air conditioning system, high-quality kitchen appliances, a home automation system, electric car charger, automated glass doors and a private panoramic lift. The design mixes modern style with boho-chic touches. Call us to schedule a viewing!