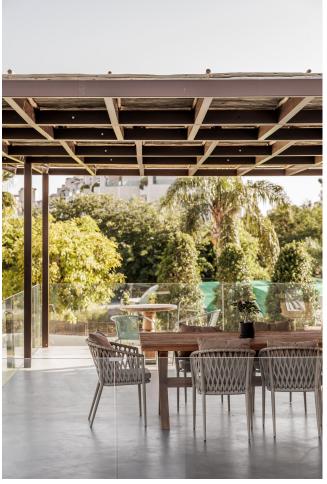

## Sales - House - The Golden Mile 5.870.000€

www.mibgroup.es +34 662 58 96 58 info@mibgroup.es

Ref.-ID: MIBGR4875646 The Golden Mile House

5

6

473 m2

1251 m2

The property consists of three levels with 5 bedrooms with their en-suite bathrooms, plus a roof terrace, all connected by an elegant staircase and a private lift. The ground floor features an open-plan living area that is subtly divided into several sub-zones, including a chill-out lounge area, a living space with a fireplace and a dining area. From the main terrace you can look out over the lush, platformed gardens and the large, pre-heated, saline pool. This level also includes a modern kitchen with high-end appliances and two bedrooms with en-suite bathrooms. In addition, outside there is also a separate laundry area with a guest toilet. On the first floor there are three bedrooms with en-suite bathrooms, including a master suite with a separate dressing room and terrace with a Jacuzzi, with partial sea views. The upper floor features a roof terrace with shower, offering stunning views of the surrounding area. The lower level includes a TV room, a wine cellar, storage space and a spa area with a gym, Steam Sauna and Turkish bath. There is indoor parking for two cars and additional space for four more cars in the driveway. The villa has underfloor heating and cooling system, an Airzone type air conditioning system, high-quality kitchen appliances, a home automation system, electric car charger, automated glass doors and a private panoramic lift. The design mixes modern style with boho-chic touches. Call us to schedule a viewing!