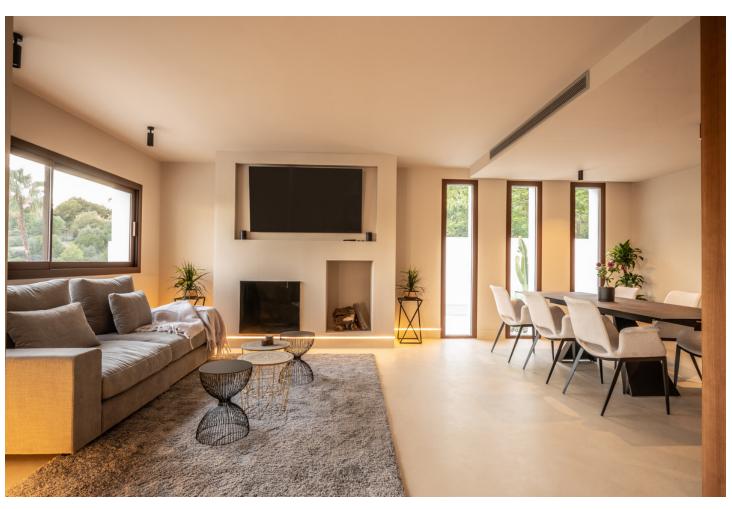

## Sales - House - The Golden Mile 5.870.000€

www.mibgroup.es +34 662 58 96 58 info@mibgroup.es

Ref.-ID: MIBGR4875646 The Golden Mile House

5

6

473 m2

1251 m2

The property consists of three levels with 5 bedrooms with their en-suite bathrooms, plus a roof terrace, all connected by an elegant staircase and a private lift. The ground floor features an open-plan living area that is subtly divided into several sub-zones, including a chill-out lounge area, a living space with a fireplace and a dining area. From the main terrace you can look out over the lush, platformed gardens and the large, pre-heated, saline pool. This level also includes a modern kitchen with high-end appliances and two bedrooms with en-suite bathrooms. In addition, outside there is also a separate laundry area with a guest toilet. On the first floor there are three bedrooms with en-suite bathrooms, including a master suite with a separate dressing room and terrace with a Jacuzzi, with partial sea views. The upper floor features a roof terrace with shower, offering stunning views of the surrounding area. The lower level includes a TV room, a wine cellar, storage space and a spa area with a gym, Steam Sauna and Turkish bath. There is indoor parking for two cars and additional space for four more cars in the driveway. The villa has underfloor heating and cooling system, an Airzone type air conditioning system, high-quality kitchen appliances, a home automation system, electric car charger, automated glass doors and a private panoramic lift. The design mixes modern style with boho-chic touches. Call us to schedule a viewing!