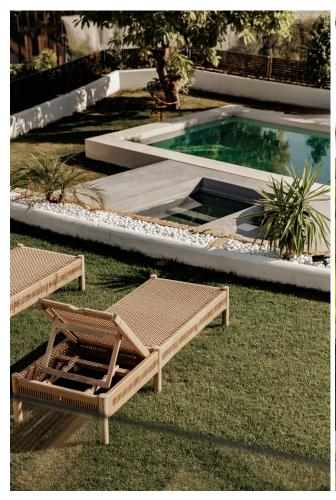

## Sales - House - The Golden Mile 5.870.000€

www.mibgroup.es +34 662 58 96 58 info@mibgroup.es

Ref.-ID: MIBGR4875646 The Golden Mile House

5

6

473 m2

1251 m2

The property consists of three levels with 5 bedrooms with their en-suite bathrooms, plus a roof terrace, all connected by an elegant staircase and a private lift. The ground floor features an open-plan living area that is subtly divided into several sub-zones, including a chill-out lounge area, a living space with a fireplace and a dining area. From the main terrace you can look out over the lush, platformed gardens and the large, pre-heated, saline pool. This level also includes a modern kitchen with high-end appliances and two bedrooms with en-suite bathrooms. In addition, outside there is also a separate laundry area with a guest toilet. On the first floor there are three bedrooms with en-suite bathrooms, including a master suite with a separate dressing room and terrace with a Jacuzzi, with partial sea views. The upper floor features a roof terrace with shower, offering stunning views of the surrounding area. The lower level includes a TV room, a wine cellar, storage space and a spa area with a gym, Steam Sauna and Turkish bath. There is indoor parking for two cars and additional space for four more cars in the driveway. The villa has underfloor heating and cooling system, an Airzone type air conditioning system, high-quality kitchen appliances, a home automation system, electric car charger, automated glass doors and a private panoramic lift. The design mixes modern style with boho-chic touches. Call us to schedule a viewing!