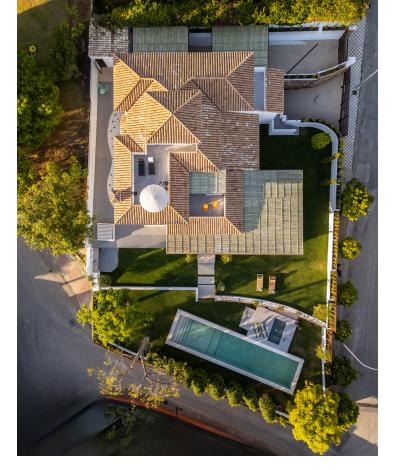

## Sales - House - The Golden Mile 5.870.000€

www.mibgroup.es +34 662 58 96 58 info@mibgroup.es

Ref.-ID: MIBGR4875646 The Golden Mile House

5

6

473 m2

1251 m2

The property consists of three levels with 5 bedrooms with their en-suite bathrooms, plus a roof terrace, all connected by an elegant staircase and a private lift. The ground floor features an open-plan living area that is subtly divided into several sub-zones, including a chill-out lounge area, a living space with a fireplace and a dining area. From the main terrace you can look out over the lush, platformed gardens and the large, pre-heated, saline pool. This level also includes a modern kitchen with high-end appliances and two bedrooms with en-suite bathrooms. In addition, outside there is also a separate laundry area with a guest toilet. On the first floor there are three bedrooms with en-suite bathrooms, including a master suite with a separate dressing room and terrace with a Jacuzzi, with partial sea views. The upper floor features a roof terrace with shower, offering stunning views of the surrounding area. The lower level includes a TV room, a wine cellar, storage space and a spa area with a gym, Steam Sauna and Turkish bath. There is indoor parking for two cars and additional space for four more cars in the driveway. The villa has underfloor heating and cooling system, an Airzone type air conditioning system, high-quality kitchen appliances, a home automation system, electric car charger, automated glass doors and a private panoramic lift. The design mixes modern style with boho-chic touches. Call us to schedule a viewing!