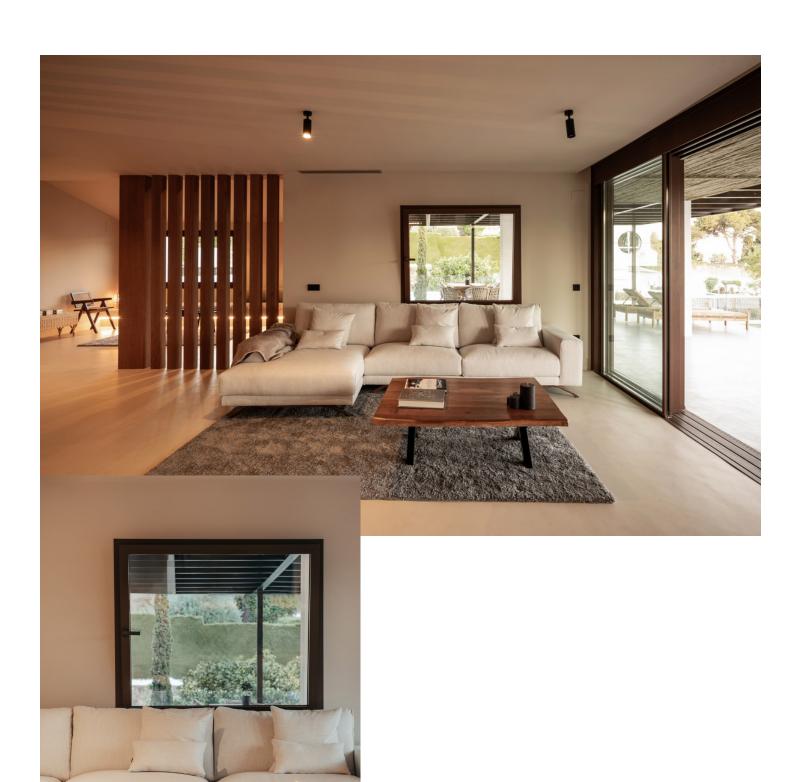

## Sales - House - The Golden Mile 5.870.000€

www.mibgroup.es +34 662 58 96 58 info@mibgroup.es

Ref.-ID: MIBGR4875646 The Golden Mile House

5

6

473 m2

1251 m2

The property consists of three levels with 5 bedrooms with their en-suite bathrooms, plus a roof terrace, all connected by an elegant staircase and a private lift. The ground floor features an open-plan living area that is subtly divided into several sub-zones, including a chill-out lounge area, a living space with a fireplace and a dining area. From the main terrace you can look out over the lush, platformed gardens and the large, pre-heated, saline pool. This level also includes a modern kitchen with high-end appliances and two bedrooms with en-suite bathrooms. In addition, outside there is also a separate laundry area with a guest toilet. On the first floor there are three bedrooms with en-suite bathrooms, including a master suite with a separate dressing room and terrace with a Jacuzzi, with partial sea views. The upper floor features a roof terrace with shower, offering stunning views of the surrounding area. The lower level includes a TV room, a wine cellar, storage space and a spa area with a gym, Steam Sauna and Turkish bath. There is indoor parking for two cars and additional space for four more cars in the driveway. The villa has underfloor heating and cooling system, an Airzone type air conditioning system, high-quality kitchen appliances, a home automation system, electric car charger, automated glass doors and a private panoramic lift. The design mixes modern style with boho-chic touches. Call us to schedule a viewing!