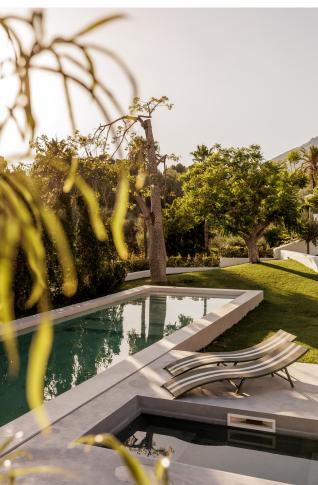

## Sales - House - The Golden Mile 5.870.000€

www.mibgroup.es +34 662 58 96 58 info@mibgroup.es

Ref.-ID: MIBGR4875646 The Golden Mile House

5

6

473 m2

1251 m2

The property consists of three levels with 5 bedrooms with their en-suite bathrooms, plus a roof terrace, all connected by an elegant staircase and a private lift. The ground floor features an open-plan living area that is subtly divided into several sub-zones, including a chill-out lounge area, a living space with a fireplace and a dining area. From the main terrace you can look out over the lush, platformed gardens and the large, pre-heated, saline pool. This level also includes a modern kitchen with high-end appliances and two bedrooms with en-suite bathrooms. In addition, outside there is also a separate laundry area with a guest toilet. On the first floor there are three bedrooms with en-suite bathrooms, including a master suite with a separate dressing room and terrace with a Jacuzzi, with partial sea views. The upper floor features a roof terrace with shower, offering stunning views of the surrounding area. The lower level includes a TV room, a wine cellar, storage space and a spa area with a gym, Steam Sauna and Turkish bath. There is indoor parking for two cars and additional space for four more cars in the driveway. The villa has underfloor heating and cooling system, an Airzone type air conditioning system, high-quality kitchen appliances, a home automation system, electric car charger, automated glass doors and a private panoramic lift. The design mixes modern style with boho-chic touches. Call us to schedule a viewing!