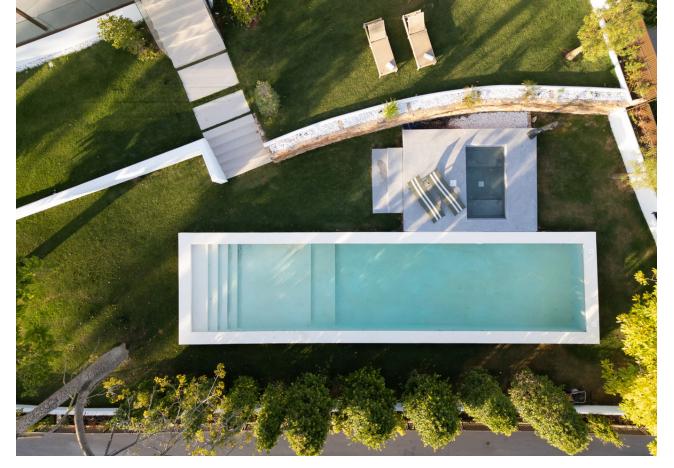

## Sales - House - The Golden Mile 5.870.000€

www.mibgroup.es +34 662 58 96 58 info@mibgroup.es

Ref.-ID: MIBGR4875646 The Golden Mile House

5

6

473 m2

1251 m2

The property consists of three levels with 5 bedrooms with their en-suite bathrooms, plus a roof terrace, all connected by an elegant staircase and a private lift. The ground floor features an open-plan living area that is subtly divided into several sub-zones, including a chill-out lounge area, a living space with a fireplace and a dining area. From the main terrace you can look out over the lush, platformed gardens and the large, pre-heated, saline pool. This level also includes a modern kitchen with high-end appliances and two bedrooms with en-suite bathrooms. In addition, outside there is also a separate laundry area with a guest toilet. On the first floor there are three bedrooms with en-suite bathrooms, including a master suite with a separate dressing room and terrace with a Jacuzzi, with partial sea views. The upper floor features a roof terrace with shower, offering stunning views of the surrounding area. The lower level includes a TV room, a wine cellar, storage space and a spa area with a gym, Steam Sauna and Turkish bath. There is indoor parking for two cars and additional space for four more cars in the driveway. The villa has underfloor heating and cooling system, an Airzone type air conditioning system, high-quality kitchen appliances, a home automation system, electric car charger, automated glass doors and a private panoramic lift. The design mixes modern style with boho-chic touches. Call us to schedule a viewing!