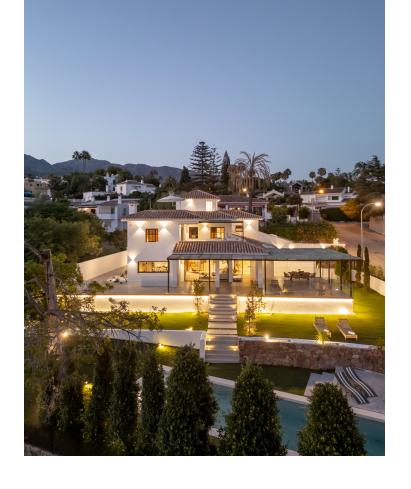

## Sales - House - The Golden Mile 5.870.000€

www.mibgroup.es +34 662 58 96 58 info@mibgroup.es

Ref.-ID: MIBGR4875646 The Golden Mile House

5

6

473 m2

1251 m2

The property consists of three levels with 5 bedrooms with their en-suite bathrooms, plus a roof terrace, all connected by an elegant staircase and a private lift. The ground floor features an open-plan living area that is subtly divided into several sub-zones, including a chill-out lounge area, a living space with a fireplace and a dining area. From the main terrace you can look out over the lush, platformed gardens and the large, pre-heated, saline pool. This level also includes a modern kitchen with high-end appliances and two bedrooms with en-suite bathrooms. In addition, outside there is also a separate laundry area with a guest toilet. On the first floor there are three bedrooms with en-suite bathrooms, including a master suite with a separate dressing room and terrace with a Jacuzzi, with partial sea views. The upper floor features a roof terrace with shower, offering stunning views of the surrounding area. The lower level includes a TV room, a wine cellar, storage space and a spa area with a gym, Steam Sauna and Turkish bath. There is indoor parking for two cars and additional space for four more cars in the driveway. The villa has underfloor heating and cooling system, an Airzone type air conditioning system, high-quality kitchen appliances, a home automation system, electric car charger, automated glass doors and a private panoramic lift. The design mixes modern style with boho-chic touches. Call us to schedule a viewing!