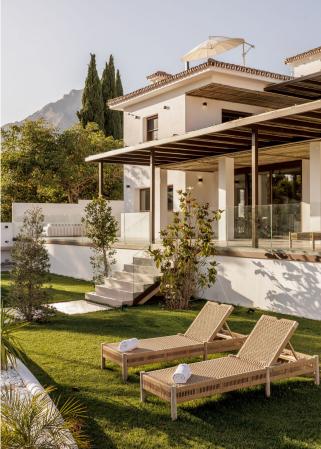

## Sales - House - The Golden Mile 5.870.000€

www.mibgroup.es +34 662 58 96 58 info@mibgroup.es

Ref.-ID: MIBGR4875646 The Golden Mile House

5

6

473 m2

1251 m2

The property consists of three levels with 5 bedrooms with their en-suite bathrooms, plus a roof terrace, all connected by an elegant staircase and a private lift. The ground floor features an open-plan living area that is subtly divided into several sub-zones, including a chill-out lounge area, a living space with a fireplace and a dining area. From the main terrace you can look out over the lush, platformed gardens and the large, pre-heated, saline pool. This level also includes a modern kitchen with high-end appliances and two bedrooms with en-suite bathrooms. In addition, outside there is also a separate laundry area with a guest toilet. On the first floor there are three bedrooms with en-suite bathrooms, including a master suite with a separate dressing room and terrace with a Jacuzzi, with partial sea views. The upper floor features a roof terrace with shower, offering stunning views of the surrounding area. The lower level includes a TV room, a wine cellar, storage space and a spa area with a gym, Steam Sauna and Turkish bath. There is indoor parking for two cars and additional space for four more cars in the driveway. The villa has underfloor heating and cooling system, an Airzone type air conditioning system, high-quality kitchen appliances, a home automation system, electric car charger, automated glass doors and a private panoramic lift. The design mixes modern style with boho-chic touches. Call us to schedule a viewing!