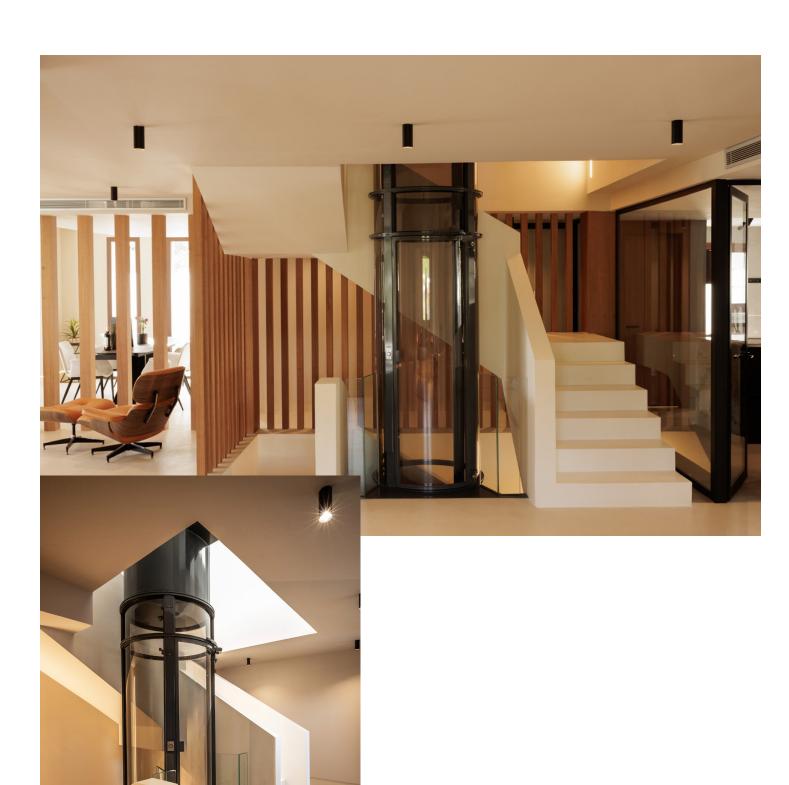

## Sales - House - The Golden Mile 5.870.000€

www.mibgroup.es +34 662 58 96 58 info@mibgroup.es

Ref.-ID: MIBGR4875646 The Golden Mile House

5

6

473 m2

1251 m2

The property consists of three levels with 5 bedrooms with their en-suite bathrooms, plus a roof terrace, all connected by an elegant staircase and a private lift. The ground floor features an open-plan living area that is subtly divided into several sub-zones, including a chill-out lounge area, a living space with a fireplace and a dining area. From the main terrace you can look out over the lush, platformed gardens and the large, pre-heated, saline pool. This level also includes a modern kitchen with high-end appliances and two bedrooms with en-suite bathrooms. In addition, outside there is also a separate laundry area with a guest toilet. On the first floor there are three bedrooms with en-suite bathrooms, including a master suite with a separate dressing room and terrace with a Jacuzzi, with partial sea views. The upper floor features a roof terrace with shower, offering stunning views of the surrounding area. The lower level includes a TV room, a wine cellar, storage space and a spa area with a gym, Steam Sauna and Turkish bath. There is indoor parking for two cars and additional space for four more cars in the driveway. The villa has underfloor heating and cooling system, an Airzone type air conditioning system, high-quality kitchen appliances, a home automation system, electric car charger, automated glass doors and a private panoramic lift. The design mixes modern style with boho-chic touches. Call us to schedule a viewing!