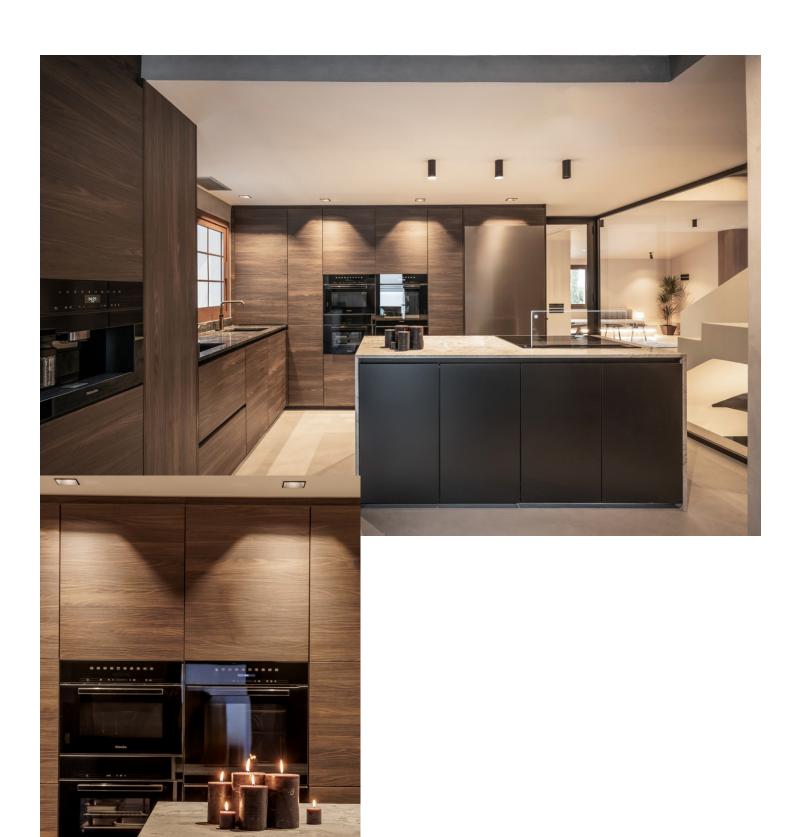

## Sales - House - The Golden Mile 5.870.000€

www.mibgroup.es +34 662 58 96 58 info@mibgroup.es

Ref.-ID: MIBGR4875646 The Golden Mile House

5

6

473 m2

1251 m2

The property consists of three levels with 5 bedrooms with their en-suite bathrooms, plus a roof terrace, all connected by an elegant staircase and a private lift. The ground floor features an open-plan living area that is subtly divided into several sub-zones, including a chill-out lounge area, a living space with a fireplace and a dining area. From the main terrace you can look out over the lush, platformed gardens and the large, pre-heated, saline pool. This level also includes a modern kitchen with high-end appliances and two bedrooms with en-suite bathrooms. In addition, outside there is also a separate laundry area with a guest toilet. On the first floor there are three bedrooms with en-suite bathrooms, including a master suite with a separate dressing room and terrace with a Jacuzzi, with partial sea views. The upper floor features a roof terrace with shower, offering stunning views of the surrounding area. The lower level includes a TV room, a wine cellar, storage space and a spa area with a gym, Steam Sauna and Turkish bath. There is indoor parking for two cars and additional space for four more cars in the driveway. The villa has underfloor heating and cooling system, an Airzone type air conditioning system, high-quality kitchen appliances, a home automation system, electric car charger, automated glass doors and a private panoramic lift. The design mixes modern style with boho-chic touches. Call us to schedule a viewing!