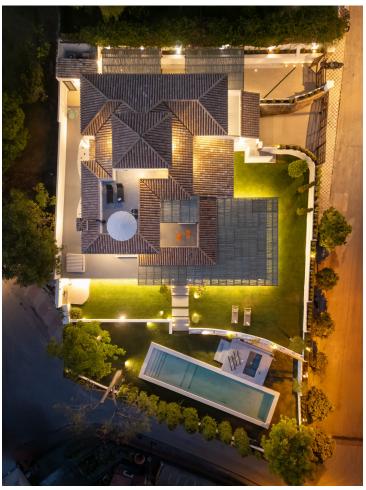

## Sales - House - The Golden Mile 5.870.000€

www.mibgroup.es +34 662 58 96 58 info@mibgroup.es

Ref.-ID: MIBGR4875646 The Golden Mile House

5

6

473 m2

1251 m2

The property consists of three levels with 5 bedrooms with their en-suite bathrooms, plus a roof terrace, all connected by an elegant staircase and a private lift. The ground floor features an open-plan living area that is subtly divided into several sub-zones, including a chill-out lounge area, a living space with a fireplace and a dining area. From the main terrace you can look out over the lush, platformed gardens and the large, pre-heated, saline pool. This level also includes a modern kitchen with high-end appliances and two bedrooms with en-suite bathrooms. In addition, outside there is also a separate laundry area with a guest toilet. On the first floor there are three bedrooms with en-suite bathrooms, including a master suite with a separate dressing room and terrace with a Jacuzzi, with partial sea views. The upper floor features a roof terrace with shower, offering stunning views of the surrounding area. The lower level includes a TV room, a wine cellar, storage space and a spa area with a gym, Steam Sauna and Turkish bath. There is indoor parking for two cars and additional space for four more cars in the driveway. The villa has underfloor heating and cooling system, an Airzone type air conditioning system, high-quality kitchen appliances, a home automation system, electric car charger, automated glass doors and a private panoramic lift. The design mixes modern style with boho-chic touches. Call us to schedule a viewing!