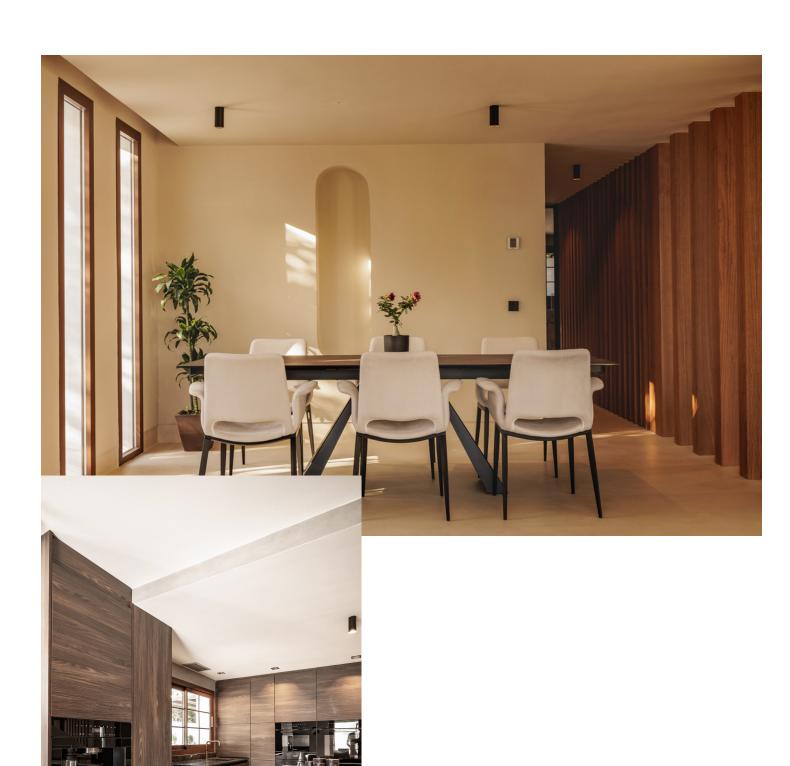

## Sales - House - The Golden Mile 5.870.000€

www.mibgroup.es +34 662 58 96 58 info@mibgroup.es

Ref.-ID: MIBGR4875646 The Golden Mile House

5

6

473 m2

1251 m2

The property consists of three levels with 5 bedrooms with their en-suite bathrooms, plus a roof terrace, all connected by an elegant staircase and a private lift. The ground floor features an open-plan living area that is subtly divided into several sub-zones, including a chill-out lounge area, a living space with a fireplace and a dining area. From the main terrace you can look out over the lush, platformed gardens and the large, pre-heated, saline pool. This level also includes a modern kitchen with high-end appliances and two bedrooms with en-suite bathrooms. In addition, outside there is also a separate laundry area with a guest toilet. On the first floor there are three bedrooms with en-suite bathrooms, including a master suite with a separate dressing room and terrace with a Jacuzzi, with partial sea views. The upper floor features a roof terrace with shower, offering stunning views of the surrounding area. The lower level includes a TV room, a wine cellar, storage space and a spa area with a gym, Steam Sauna and Turkish bath. There is indoor parking for two cars and additional space for four more cars in the driveway. The villa has underfloor heating and cooling system, an Airzone type air conditioning system, high-quality kitchen appliances, a home automation system, electric car charger, automated glass doors and a private panoramic lift. The design mixes modern style with boho-chic touches. Call us to schedule a viewing!