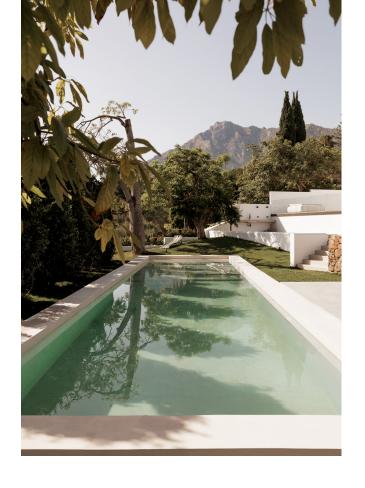

## Sales - House - The Golden Mile 5.870.000€

www.mibgroup.es +34 662 58 96 58 info@mibgroup.es

Ref.-ID: MIBGR4875646 The Golden Mile House

5

6

473 m2

1251 m2

The property consists of three levels with 5 bedrooms with their en-suite bathrooms, plus a roof terrace, all connected by an elegant staircase and a private lift. The ground floor features an open-plan living area that is subtly divided into several sub-zones, including a chill-out lounge area, a living space with a fireplace and a dining area. From the main terrace you can look out over the lush, platformed gardens and the large, pre-heated, saline pool. This level also includes a modern kitchen with high-end appliances and two bedrooms with en-suite bathrooms. In addition, outside there is also a separate laundry area with a guest toilet. On the first floor there are three bedrooms with en-suite bathrooms, including a master suite with a separate dressing room and terrace with a Jacuzzi, with partial sea views. The upper floor features a roof terrace with shower, offering stunning views of the surrounding area. The lower level includes a TV room, a wine cellar, storage space and a spa area with a gym, Steam Sauna and Turkish bath. There is indoor parking for two cars and additional space for four more cars in the driveway. The villa has underfloor heating and cooling system, an Airzone type air conditioning system, high-quality kitchen appliances, a home automation system, electric car charger, automated glass doors and a private panoramic lift. The design mixes modern style with boho-chic touches. Call us to schedule a viewing!