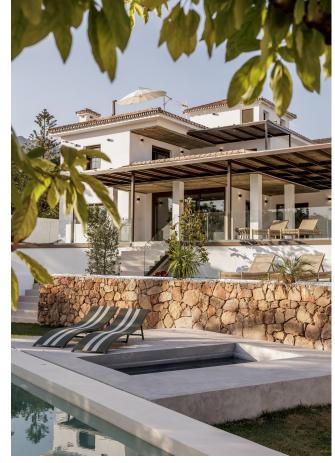

## Sales - House - The Golden Mile 5.870.000€

www.mibgroup.es +34 662 58 96 58 info@mibgroup.es

Ref.-ID: MIBGR4875646 The Golden Mile House

5

6

473 m2

1251 m2

The property consists of three levels with 5 bedrooms with their en-suite bathrooms, plus a roof terrace, all connected by an elegant staircase and a private lift. The ground floor features an open-plan living area that is subtly divided into several sub-zones, including a chill-out lounge area, a living space with a fireplace and a dining area. From the main terrace you can look out over the lush, platformed gardens and the large, pre-heated, saline pool. This level also includes a modern kitchen with high-end appliances and two bedrooms with en-suite bathrooms. In addition, outside there is also a separate laundry area with a guest toilet. On the first floor there are three bedrooms with en-suite bathrooms, including a master suite with a separate dressing room and terrace with a Jacuzzi, with partial sea views. The upper floor features a roof terrace with shower, offering stunning views of the surrounding area. The lower level includes a TV room, a wine cellar, storage space and a spa area with a gym, Steam Sauna and Turkish bath. There is indoor parking for two cars and additional space for four more cars in the driveway. The villa has underfloor heating and cooling system, an Airzone type air conditioning system, high-quality kitchen appliances, a home automation system, electric car charger, automated glass doors and a private panoramic lift. The design mixes modern style with boho-chic touches. Call us to schedule a viewing!