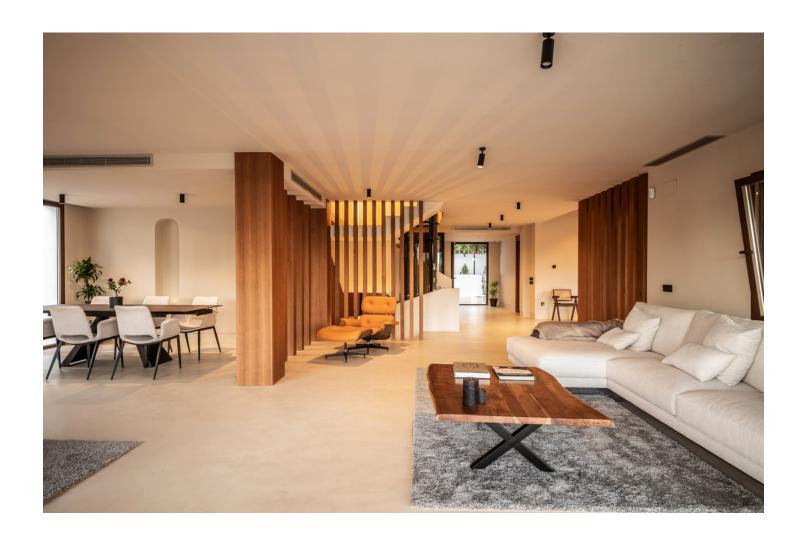

## Sales - House - The Golden Mile 5.870.000€

www.mibgroup.es +34 662 58 96 58 info@mibgroup.es

Ref.-ID: MIBGR4875646 The Golden Mile House

5

6

473 m2

1251 m2

The property consists of three levels with 5 bedrooms with their en-suite bathrooms, plus a roof terrace, all connected by an elegant staircase and a private lift. The ground floor features an open-plan living area that is subtly divided into several sub-zones, including a chill-out lounge area, a living space with a fireplace and a dining area. From the main terrace you can look out over the lush, platformed gardens and the large, pre-heated, saline pool. This level also includes a modern kitchen with high-end appliances and two bedrooms with en-suite bathrooms. In addition, outside there is also a separate laundry area with a guest toilet. On the first floor there are three bedrooms with en-suite bathrooms, including a master suite with a separate dressing room and terrace with a Jacuzzi, with partial sea views. The upper floor features a roof terrace with shower, offering stunning views of the surrounding area. The lower level includes a TV room, a wine cellar, storage space and a spa area with a gym, Steam Sauna and Turkish bath. There is indoor parking for two cars and additional space for four more cars in the driveway. The villa has underfloor heating and cooling system, an Airzone type air conditioning system, high-quality kitchen appliances, a home automation system, electric car charger, automated glass doors and a private panoramic lift. The design mixes modern style with boho-chic touches. Call us to schedule a viewing!