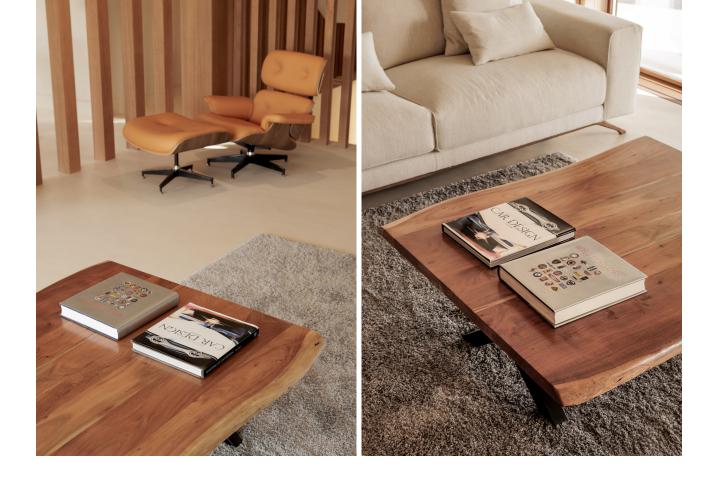

## Sales - House - The Golden Mile 5.870.000€

www.mibgroup.es +34 662 58 96 58 info@mibgroup.es

Ref.-ID: MIBGR4875646 The Golden Mile House

5

6

473 m2

1251 m2

The property consists of three levels with 5 bedrooms with their en-suite bathrooms, plus a roof terrace, all connected by an elegant staircase and a private lift. The ground floor features an open-plan living area that is subtly divided into several sub-zones, including a chill-out lounge area, a living space with a fireplace and a dining area. From the main terrace you can look out over the lush, platformed gardens and the large, pre-heated, saline pool. This level also includes a modern kitchen with high-end appliances and two bedrooms with en-suite bathrooms. In addition, outside there is also a separate laundry area with a guest toilet. On the first floor there are three bedrooms with en-suite bathrooms, including a master suite with a separate dressing room and terrace with a Jacuzzi, with partial sea views. The upper floor features a roof terrace with shower, offering stunning views of the surrounding area. The lower level includes a TV room, a wine cellar, storage space and a spa area with a gym, Steam Sauna and Turkish bath. There is indoor parking for two cars and additional space for four more cars in the driveway. The villa has underfloor heating and cooling system, an Airzone type air conditioning system, high-quality kitchen appliances, a home automation system, electric car charger, automated glass doors and a private panoramic lift. The design mixes modern style with boho-chic touches. Call us to schedule a viewing!