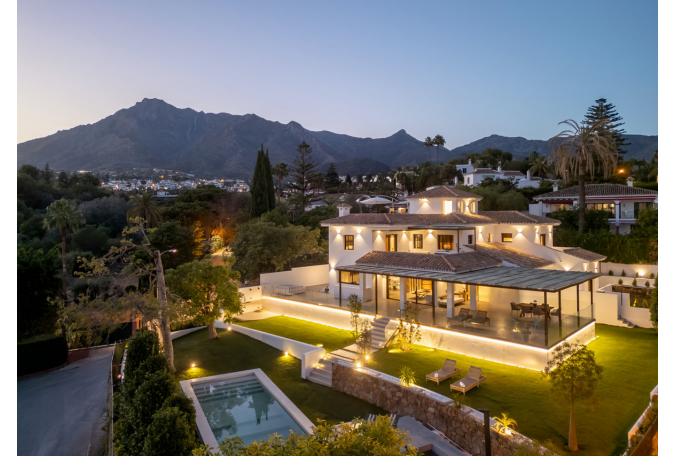

## Sales - House - The Golden Mile 5.870.000€

www.mibgroup.es +34 662 58 96 58 info@mibgroup.es

Ref.-ID: MIBGR4875646 The Golden Mile House

5

6

473 m2

1251 m2

The property consists of three levels with 5 bedrooms with their en-suite bathrooms, plus a roof terrace, all connected by an elegant staircase and a private lift. The ground floor features an open-plan living area that is subtly divided into several sub-zones, including a chill-out lounge area, a living space with a fireplace and a dining area. From the main terrace you can look out over the lush, platformed gardens and the large, pre-heated, saline pool. This level also includes a modern kitchen with high-end appliances and two bedrooms with en-suite bathrooms. In addition, outside there is also a separate laundry area with a guest toilet. On the first floor there are three bedrooms with en-suite bathrooms, including a master suite with a separate dressing room and terrace with a Jacuzzi, with partial sea views. The upper floor features a roof terrace with shower, offering stunning views of the surrounding area. The lower level includes a TV room, a wine cellar, storage space and a spa area with a gym, Steam Sauna and Turkish bath. There is indoor parking for two cars and additional space for four more cars in the driveway. The villa has underfloor heating and cooling system, an Airzone type air conditioning system, high-quality kitchen appliances, a home automation system, electric car charger, automated glass doors and a private panoramic lift. The design mixes modern style with boho-chic touches. Call us to schedule a viewing!