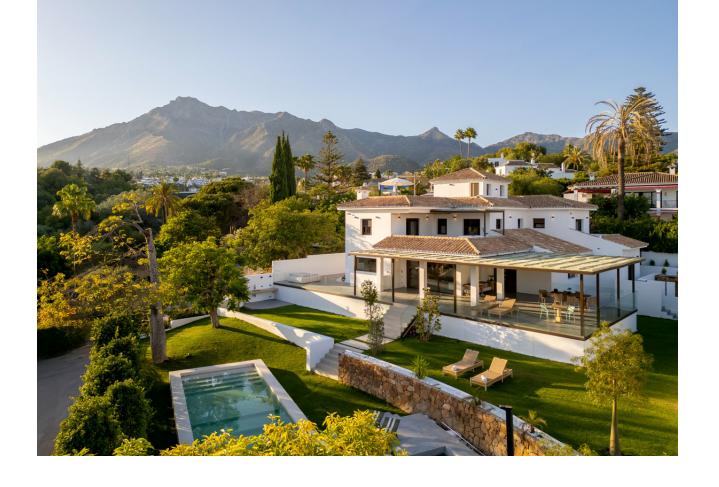

## Sales - House - The Golden Mile 5.870.000€

www.mibgroup.es +34 662 58 96 58 info@mibgroup.es

Ref.-ID: MIBGR4875646 The Golden Mile House

5

6

473 m2

1251 m2

The property consists of three levels with 5 bedrooms with their en-suite bathrooms, plus a roof terrace, all connected by an elegant staircase and a private lift. The ground floor features an open-plan living area that is subtly divided into several sub-zones, including a chill-out lounge area, a living space with a fireplace and a dining area. From the main terrace you can look out over the lush, platformed gardens and the large, pre-heated, saline pool. This level also includes a modern kitchen with high-end appliances and two bedrooms with en-suite bathrooms. In addition, outside there is also a separate laundry area with a guest toilet. On the first floor there are three bedrooms with en-suite bathrooms, including a master suite with a separate dressing room and terrace with a Jacuzzi, with partial sea views. The upper floor features a roof terrace with shower, offering stunning views of the surrounding area. The lower level includes a TV room, a wine cellar, storage space and a spa area with a gym, Steam Sauna and Turkish bath. There is indoor parking for two cars and additional space for four more cars in the driveway. The villa has underfloor heating and cooling system, an Airzone type air conditioning system, high-quality kitchen appliances, a home automation system, electric car charger, automated glass doors and a private panoramic lift. The design mixes modern style with boho-chic touches. Call us to schedule a viewing!