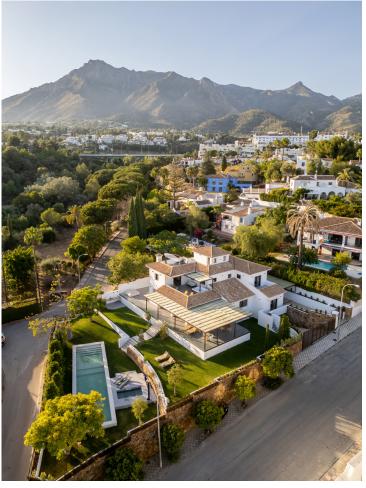

## Sales - House - The Golden Mile 5.870.000€

www.mibgroup.es +34 662 58 96 58 info@mibgroup.es

Ref.-ID: MIBGR4875646 The Golden Mile House

5

6

473 m2

1251 m2

The property consists of three levels with 5 bedrooms with their en-suite bathrooms, plus a roof terrace, all connected by an elegant staircase and a private lift. The ground floor features an open-plan living area that is subtly divided into several sub-zones, including a chill-out lounge area, a living space with a fireplace and a dining area. From the main terrace you can look out over the lush, platformed gardens and the large, pre-heated, saline pool. This level also includes a modern kitchen with high-end appliances and two bedrooms with en-suite bathrooms. In addition, outside there is also a separate laundry area with a guest toilet. On the first floor there are three bedrooms with en-suite bathrooms, including a master suite with a separate dressing room and terrace with a Jacuzzi, with partial sea views. The upper floor features a roof terrace with shower, offering stunning views of the surrounding area. The lower level includes a TV room, a wine cellar, storage space and a spa area with a gym, Steam Sauna and Turkish bath. There is indoor parking for two cars and additional space for four more cars in the driveway. The villa has underfloor heating and cooling system, an Airzone type air conditioning system, high-quality kitchen appliances, a home automation system, electric car charger, automated glass doors and a private panoramic lift. The design mixes modern style with boho-chic touches. Call us to schedule a viewing!