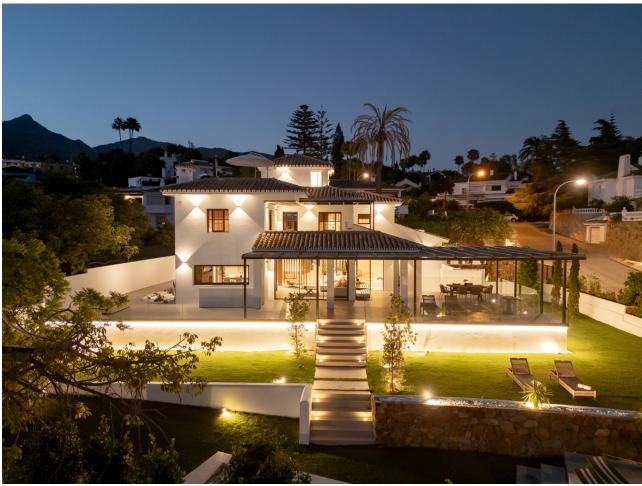

## Sales - House - The Golden Mile 5.870.000€

www.mibgroup.es +34 662 58 96 58 info@mibgroup.es

Ref.-ID: MIBGR4875646 The Golden Mile House

5

6

473 m2

1251 m2

The property consists of three levels with 5 bedrooms with their en-suite bathrooms, plus a roof terrace, all connected by an elegant staircase and a private lift. The ground floor features an open-plan living area that is subtly divided into several sub-zones, including a chill-out lounge area, a living space with a fireplace and a dining area. From the main terrace you can look out over the lush, platformed gardens and the large, pre-heated, saline pool. This level also includes a modern kitchen with high-end appliances and two bedrooms with en-suite bathrooms. In addition, outside there is also a separate laundry area with a guest toilet. On the first floor there are three bedrooms with en-suite bathrooms, including a master suite with a separate dressing room and terrace with a Jacuzzi, with partial sea views. The upper floor features a roof terrace with shower, offering stunning views of the surrounding area. The lower level includes a TV room, a wine cellar, storage space and a spa area with a gym, Steam Sauna and Turkish bath. There is indoor parking for two cars and additional space for four more cars in the driveway. The villa has underfloor heating and cooling system, an Airzone type air conditioning system, high-quality kitchen appliances, a home automation system, electric car charger, automated glass doors and a private panoramic lift. The design mixes modern style with boho-chic touches. Call us to schedule a viewing!