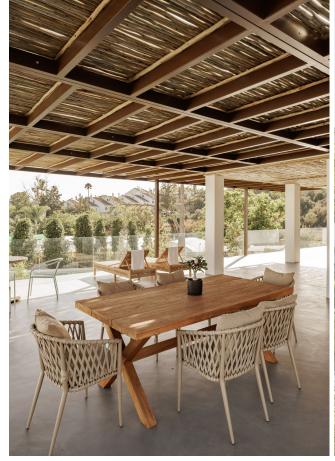

## Sales - House - The Golden Mile 5.870.000€

www.mibgroup.es +34 662 58 96 58 info@mibgroup.es

Ref.-ID: MIBGR4875646 The Golden Mile House

5

6

473 m2

1251 m2

The property consists of three levels with 5 bedrooms with their en-suite bathrooms, plus a roof terrace, all connected by an elegant staircase and a private lift. The ground floor features an open-plan living area that is subtly divided into several sub-zones, including a chill-out lounge area, a living space with a fireplace and a dining area. From the main terrace you can look out over the lush, platformed gardens and the large, pre-heated, saline pool. This level also includes a modern kitchen with high-end appliances and two bedrooms with en-suite bathrooms. In addition, outside there is also a separate laundry area with a guest toilet. On the first floor there are three bedrooms with en-suite bathrooms, including a master suite with a separate dressing room and terrace with a Jacuzzi, with partial sea views. The upper floor features a roof terrace with shower, offering stunning views of the surrounding area. The lower level includes a TV room, a wine cellar, storage space and a spa area with a gym, Steam Sauna and Turkish bath. There is indoor parking for two cars and additional space for four more cars in the driveway. The villa has underfloor heating and cooling system, an Airzone type air conditioning system, high-quality kitchen appliances, a home automation system, electric car charger, automated glass doors and a private panoramic lift. The design mixes modern style with boho-chic touches. Call us to schedule a viewing!