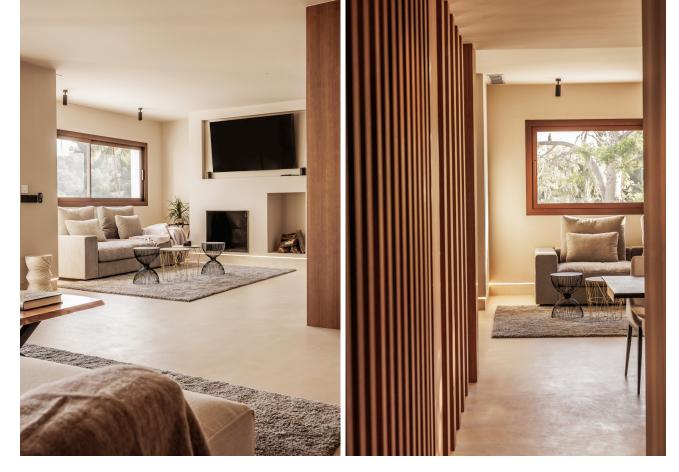

## Sales - House - The Golden Mile 5.870.000€

www.mibgroup.es +34 662 58 96 58 info@mibgroup.es

Ref.-ID: MIBGR4875646 The Golden Mile House

5

6

473 m2

1251 m2

The property consists of three levels with 5 bedrooms with their en-suite bathrooms, plus a roof terrace, all connected by an elegant staircase and a private lift. The ground floor features an open-plan living area that is subtly divided into several sub-zones, including a chill-out lounge area, a living space with a fireplace and a dining area. From the main terrace you can look out over the lush, platformed gardens and the large, pre-heated, saline pool. This level also includes a modern kitchen with high-end appliances and two bedrooms with en-suite bathrooms. In addition, outside there is also a separate laundry area with a guest toilet. On the first floor there are three bedrooms with en-suite bathrooms, including a master suite with a separate dressing room and terrace with a Jacuzzi, with partial sea views. The upper floor features a roof terrace with shower, offering stunning views of the surrounding area. The lower level includes a TV room, a wine cellar, storage space and a spa area with a gym, Steam Sauna and Turkish bath. There is indoor parking for two cars and additional space for four more cars in the driveway. The villa has underfloor heating and cooling system, an Airzone type air conditioning system, high-quality kitchen appliances, a home automation system, electric car charger, automated glass doors and a private panoramic lift. The design mixes modern style with boho-chic touches. Call us to schedule a viewing!