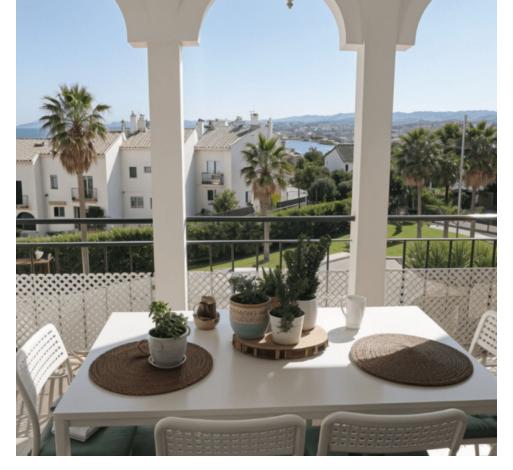

2

2

95 m<sup>2</sup>

We present this stunning, fully renovated apartment, located in the exclusive and quiet area of Seghers, in Estepona. This property offers unparalleled panoramic views of the Mediterranean Sea, the iconic Rock of Gibraltar and the Torcal, creating a landscape of exceptional beauty to enjoy every day. Property Details: The apartment has 2 large bedrooms and 2 elegant bathrooms, designed with top quality materials to offer maximum comfort and style. The open-concept kitchen, with a modern and functional design, blends harmoniously with the living room, providing a bright and welcoming environment, ideal for relaxing or sharing special moments with family. Amenities and Common Areas: This property includes a private outdoor parking space, which guarantees security and comfort. In addition, the development offers a communal pool and large garden areas, perfect for enjoying the excellent climate of the Costa del Sol. Access to the development is private and secure, providing an environment of peace and tranquility for its residents. Unbeatable Location: The property is situated in a prime location, close to all necessary amenities: supermarkets, gym and the renowned Estepona Marina. Just a few minutes walk away is the famous Playa del Cristo, known for its calm waters and golden sand, the perfect place to enjoy a day on the coast with family or friends. This apartment offers a unique combination of luxury, comfort and stunning views, making it the ideal choice for both a permanent residence or a holiday getaway on the sunny Costa del Sol. Don't miss the opportunity to make this property your new home!