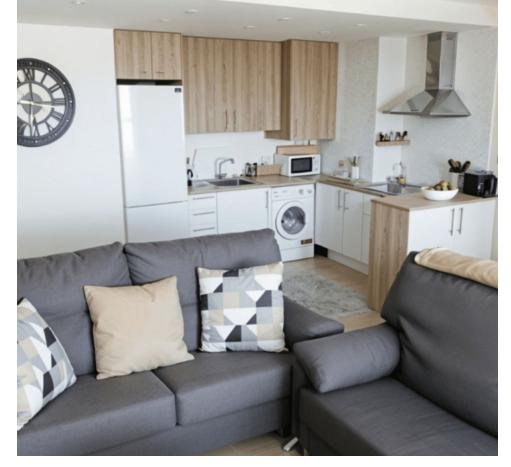

2

2

95 m<sup>2</sup>

We present this stunning, fully renovated apartment, located in the exclusive and quiet area of Seghers, in Estepona. This property offers unparalleled panoramic views of the Mediterranean Sea, the iconic Rock of Gibraltar and the Torcal, creating a landscape of exceptional beauty to enjoy every day. Property Details: The apartment has 2 large bedrooms and 2 elegant bathrooms, designed with top quality materials to offer maximum comfort and style. The open-concept kitchen, with a modern and functional design, blends harmoniously with the living room, providing a bright and welcoming environment, ideal for relaxing or sharing special moments with family. Amenities and Common Areas: This property includes a private outdoor parking space, which guarantees security and comfort. In addition, the development offers a communal pool and large garden areas, perfect for enjoying the excellent climate of the Costa del Sol. Access to the development is private and secure, providing an environment of peace and tranquility for its residents. Unbeatable Location: The property is situated in a prime location, close to all necessary amenities: supermarkets, gym and the renowned Estepona Marina. Just a few minutes walk away is the famous Playa del Cristo, known for its calm waters and golden sand, the perfect place to enjoy a day on the coast with family or friends. This apartment offers a unique combination of luxury, comfort and stunning views, making it the ideal choice for both a permanent residence or a holiday getaway on the sunny Costa del Sol. Don't miss the opportunity to make this property your new home!