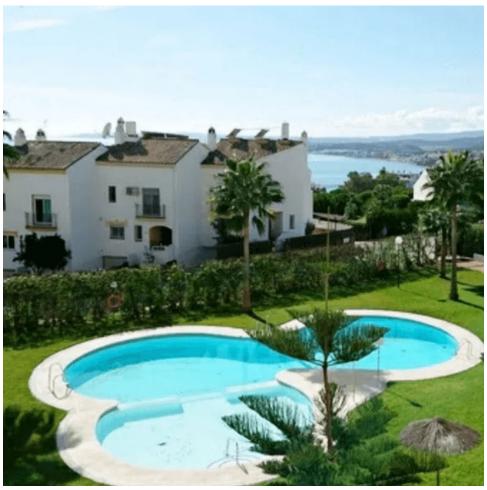

2

2

95 m<sup>2</sup>

We present this stunning, fully renovated apartment, located in the exclusive and quiet area of Seghers, in Estepona. This property offers unparalleled panoramic views of the Mediterranean Sea, the iconic Rock of Gibraltar and the Torcal, creating a landscape of exceptional beauty to enjoy every day. Property Details: The apartment has 2 large bedrooms and 2 elegant bathrooms, designed with top quality materials to offer maximum comfort and style. The open-concept kitchen, with a modern and functional design, blends harmoniously with the living room, providing a bright and welcoming environment, ideal for relaxing or sharing special moments with family. Amenities and Common Areas: This property includes a private outdoor parking space, which guarantees security and comfort. In addition, the development offers a communal pool and large garden areas, perfect for enjoying the excellent climate of the Costa del Sol. Access to the development is private and secure, providing an environment of peace and tranquility for its residents. Unbeatable Location: The property is situated in a prime location, close to all necessary amenities: supermarkets, gym and the renowned Estepona Marina. Just a few minutes walk away is the famous Playa del Cristo, known for its calm waters and golden sand, the perfect place to enjoy a day on the coast with family or friends. This apartment offers a unique combination of luxury, comfort and stunning views, making it the ideal choice for both a permanent residence or a holiday getaway on the sunny Costa del Sol. Don't miss the opportunity to make this property your new home!