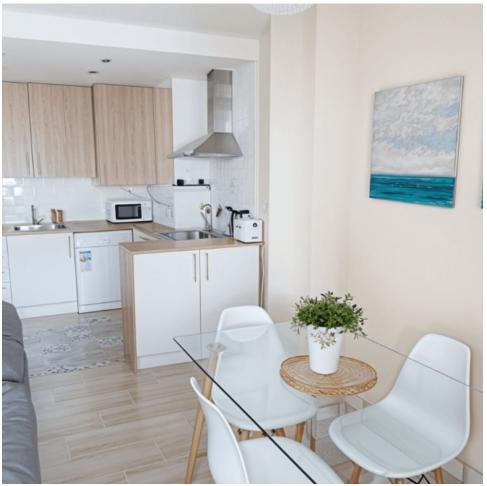

2

2

95 m<sup>2</sup>

We present this stunning, fully renovated apartment, located in the exclusive and quiet area of Seghers, in Estepona. This property offers unparalleled panoramic views of the Mediterranean Sea, the iconic Rock of Gibraltar and the Torcal, creating a landscape of exceptional beauty to enjoy every day. Property Details: The apartment has 2 large bedrooms and 2 elegant bathrooms, designed with top quality materials to offer maximum comfort and style. The open-concept kitchen, with a modern and functional design, blends harmoniously with the living room, providing a bright and welcoming environment, ideal for relaxing or sharing special moments with family. Amenities and Common Areas: This property includes a private outdoor parking space, which guarantees security and comfort. In addition, the development offers a communal pool and large garden areas, perfect for enjoying the excellent climate of the Costa del Sol. Access to the development is private and secure, providing an environment of peace and tranquility for its residents. Unbeatable Location: The property is situated in a prime location, close to all necessary amenities: supermarkets, gym and the renowned Estepona Marina. Just a few minutes walk away is the famous Playa del Cristo, known for its calm waters and golden sand, the perfect place to enjoy a day on the coast with family or friends. This apartment offers a unique combination of luxury, comfort and stunning views, making it the ideal choice for both a permanent residence or a holiday getaway on the sunny Costa del Sol. Don't miss the opportunity to make this property your new home!