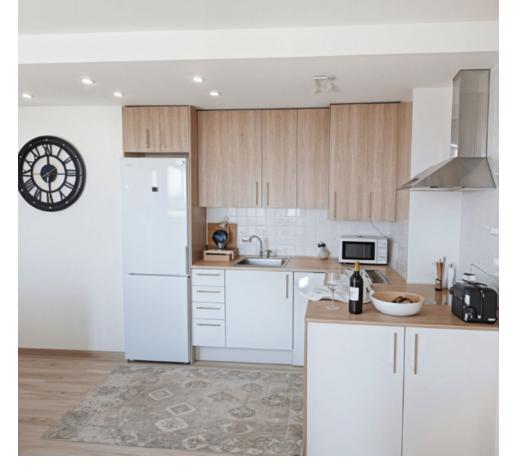

2

2

95 m<sup>2</sup>

We present this stunning, fully renovated apartment, located in the exclusive and quiet area of Seghers, in Estepona. This property offers unparalleled panoramic views of the Mediterranean Sea, the iconic Rock of Gibraltar and the Torcal, creating a landscape of exceptional beauty to enjoy every day. Property Details: The apartment has 2 large bedrooms and 2 elegant bathrooms, designed with top quality materials to offer maximum comfort and style. The open-concept kitchen, with a modern and functional design, blends harmoniously with the living room, providing a bright and welcoming environment, ideal for relaxing or sharing special moments with family. Amenities and Common Areas: This property includes a private outdoor parking space, which guarantees security and comfort. In addition, the development offers a communal pool and large garden areas, perfect for enjoying the excellent climate of the Costa del Sol. Access to the development is private and secure, providing an environment of peace and tranquility for its residents. Unbeatable Location: The property is situated in a prime location, close to all necessary amenities: supermarkets, gym and the renowned Estepona Marina. Just a few minutes walk away is the famous Playa del Cristo, known for its calm waters and golden sand, the perfect place to enjoy a day on the coast with family or friends. This apartment offers a unique combination of luxury, comfort and stunning views, making it the ideal choice for both a permanent residence or a holiday getaway on the sunny Costa del Sol. Don't miss the opportunity to make this property your new home!