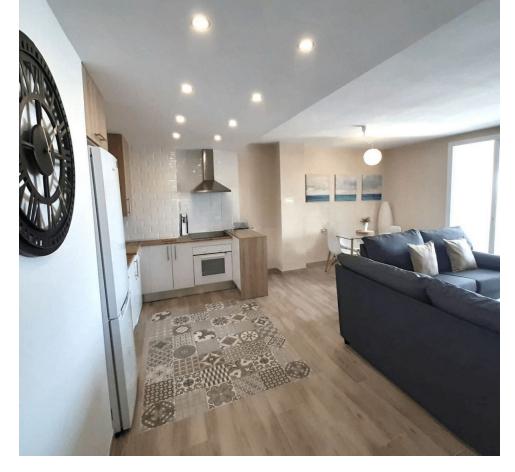

2

2

95 m<sup>2</sup>

We present this stunning, fully renovated apartment, located in the exclusive and quiet area of Seghers, in Estepona. This property offers unparalleled panoramic views of the Mediterranean Sea, the iconic Rock of Gibraltar and the Torcal, creating a landscape of exceptional beauty to enjoy every day. Property Details: The apartment has 2 large bedrooms and 2 elegant bathrooms, designed with top quality materials to offer maximum comfort and style. The open-concept kitchen, with a modern and functional design, blends harmoniously with the living room, providing a bright and welcoming environment, ideal for relaxing or sharing special moments with family. Amenities and Common Areas: This property includes a private outdoor parking space, which guarantees security and comfort. In addition, the development offers a communal pool and large garden areas, perfect for enjoying the excellent climate of the Costa del Sol. Access to the development is private and secure, providing an environment of peace and tranquility for its residents. Unbeatable Location: The property is situated in a prime location, close to all necessary amenities: supermarkets, gym and the renowned Estepona Marina. Just a few minutes walk away is the famous Playa del Cristo, known for its calm waters and golden sand, the perfect place to enjoy a day on the coast with family or friends. This apartment offers a unique combination of luxury, comfort and stunning views, making it the ideal choice for both a permanent residence or a holiday getaway on the sunny Costa del Sol. Don't miss the opportunity to make this property your new home!