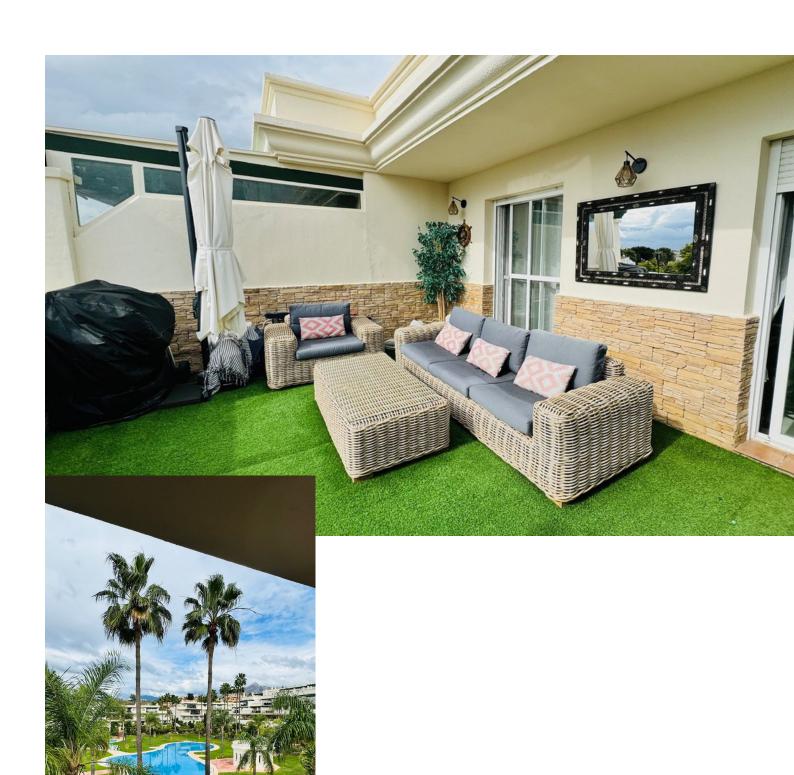

2

2

101 m<sup>2</sup>

Rare opportunity! Top floor apartment in Altos del Rodeo Lorcrimar area in Nueva Andalucia, walking distance to Puerto Banus and the beach near Mistral beach restaurant. This 2 bed 2 bath apartment has a south orientation and some partial sea views and looks out on a future park belonging to the townhall. It is in one of the most demanded complexe in the area of Puerto Banus for its beautiful well maintained gardens and superb large pools. The apartment features a 50 m terrace, of which 25m have been closed with glass curtains to create an extention to the salon/dining area. The other 25 m have been left open to create a space for barbecue parties and relaxing days in the sun. The apartment is located on the second floor which is the last floor of the building, accessible by a lift. The private parking space is included in the price. The apartment needs some renovation, with possibility to open the kitchen to the salon area. Great rental investment for its location near all amenities, shopping centers, the famous Port of Puerto Banus and its beaches. As well as The Royal padel tennis club a few steps away being a major attraction for weight raining and sport lovers. There is a security guard on duty at night all year round.

| Setting Close To Port Close To Shops Close To Sea Close To Town Close To Schools Close To Marina Urbanisation | <b>Orientation</b> South        | Condition Fair Restoration Required                                                                                                                                                | Pool Communal Children`s Pool |
|---------------------------------------------------------------------------------------------------------------|---------------------------------|------------------------------------------------------------------------------------------------------------------------------------------------------------------------------------|-------------------------------|
| Climate Control  Air Conditioning  Hot A/C  Cold A/C                                                          | Views Sea Mountain Garden Urban | Features Covered Terrace Lift Fitted Wardrobes Near Transport Private Terrace Utility Room Ensuite Bathroom Access for people with reduced mobility Marble Flooring Double Glazing | Furniture Fully Furnished     |
| Kitchen Fully Fitted                                                                                          | Garden Communal                 | Security Gated Complex Entry Phone                                                                                                                                                 | Parking Covered Private       |
| Category Holiday Homes Investment Resale                                                                      |                                 |                                                                                                                                                                                    |                               |