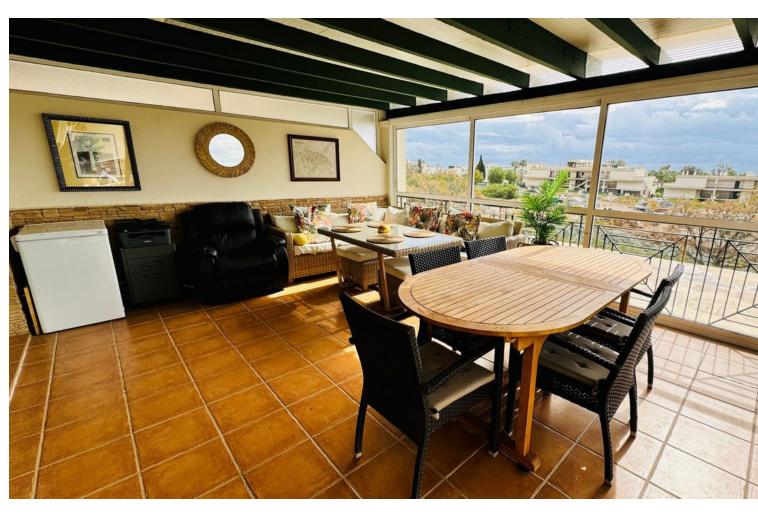

2

2

101 m<sup>2</sup>

Rare opportunity! Top floor apartment in Altos del Rodeo Lorcrimar area in Nueva Andalucia, walking distance to Puerto Banus and the beach near Mistral beach restaurant. This 2 bed 2 bath apartment has a south orientation and some partial sea views and looks out on a future park belonging to the townhall. It is in one of the most demanded complexe in the area of Puerto Banus for its beautiful well maintained gardens and superb large pools. The apartment features a 50 m terrace, of which 25m have been closed with glass curtains to create an extention to the salon/dining area. The other 25 m have been left open to create a space for barbecue parties and relaxing days in the sun. The apartment is located on the second floor which is the last floor of the building, accessible by a lift. The private parking space is included in the price. The apartment needs some renovation, with possibility to open the kitchen to the salon area. Great rental investment for its location near all amenities, shopping centers, the famous Port of Puerto Banus and its beaches. As well as The Royal padel tennis club a few steps away being a major attraction for weight raining and sport lovers. There is a security guard on duty at night all year round.

| Setting Close To Port Close To Shops Close To Sea Close To Town Close To Schools Close To Marina Urbanisation | <b>Orientation</b> South        | Condition Fair Restoration Required                                                                                                                                                | Pool Communal Children`s Pool |
|---------------------------------------------------------------------------------------------------------------|---------------------------------|------------------------------------------------------------------------------------------------------------------------------------------------------------------------------------|-------------------------------|
| Climate Control  Air Conditioning  Hot A/C  Cold A/C                                                          | Views Sea Mountain Garden Urban | Features Covered Terrace Lift Fitted Wardrobes Near Transport Private Terrace Utility Room Ensuite Bathroom Access for people with reduced mobility Marble Flooring Double Glazing | Furniture Fully Furnished     |
| Kitchen Fully Fitted                                                                                          | Garden Communal                 | Security Gated Complex Entry Phone                                                                                                                                                 | Parking Covered Private       |
| Category Holiday Homes Investment Resale                                                                      |                                 |                                                                                                                                                                                    |                               |