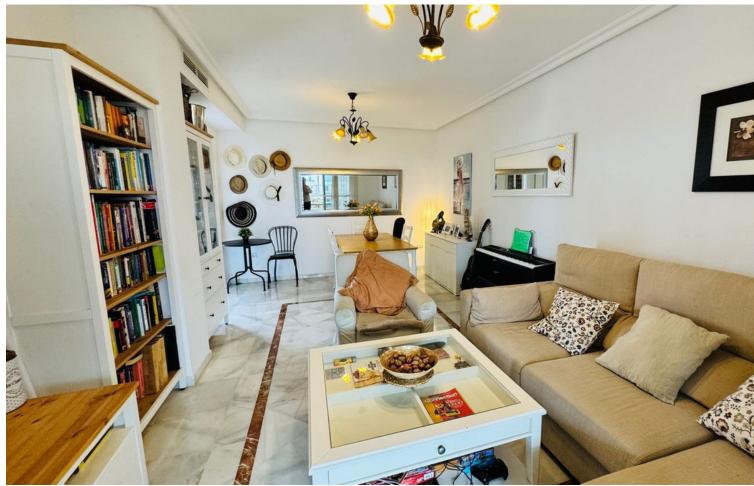

2

2

101 m<sup>2</sup>

Rare opportunity! Top floor apartment in Altos del Rodeo Lorcrimar area in Nueva Andalucia, walking distance to Puerto Banus and the beach near Mistral beach restaurant. This 2 bed 2 bath apartment has a south orientation and some partial sea views and looks out on a future park belonging to the townhall. It is in one of the most demanded complexe in the area of Puerto Banus for its beautiful well maintained gardens and superb large pools. The apartment features a 50 m terrace, of which 25m have been closed with glass curtains to create an extention to the salon/dining area. The other 25 m have been left open to create a space for barbecue parties and relaxing days in the sun. The apartment is located on the second floor which is the last floor of the building, accessible by a lift. The private parking space is included in the price. The apartment needs some renovation, with possibility to open the kitchen to the salon area. Great rental investment for its location near all amenities, shopping centers, the famous Port of Puerto Banus and its beaches. As well as The Royal padel tennis club a few steps away being a major attraction for weight raining and sport lovers. There is a security guard on duty at night all year round.

| Setting Close To Port Close To Shops Close To Sea Close To Town Close To Schools Close To Marina Urbanisation | <b>Orientation</b> South        | Condition Fair Restoration Required                                                                                                                                                | Pool Communal Children`s Pool |
|---------------------------------------------------------------------------------------------------------------|---------------------------------|------------------------------------------------------------------------------------------------------------------------------------------------------------------------------------|-------------------------------|
| Climate Control  Air Conditioning  Hot A/C  Cold A/C                                                          | Views Sea Mountain Garden Urban | Features Covered Terrace Lift Fitted Wardrobes Near Transport Private Terrace Utility Room Ensuite Bathroom Access for people with reduced mobility Marble Flooring Double Glazing | Furniture Fully Furnished     |
| Kitchen Fully Fitted                                                                                          | Garden Communal                 | Security Gated Complex Entry Phone                                                                                                                                                 | Parking Covered Private       |
| Category Holiday Homes Investment Resale                                                                      |                                 |                                                                                                                                                                                    |                               |