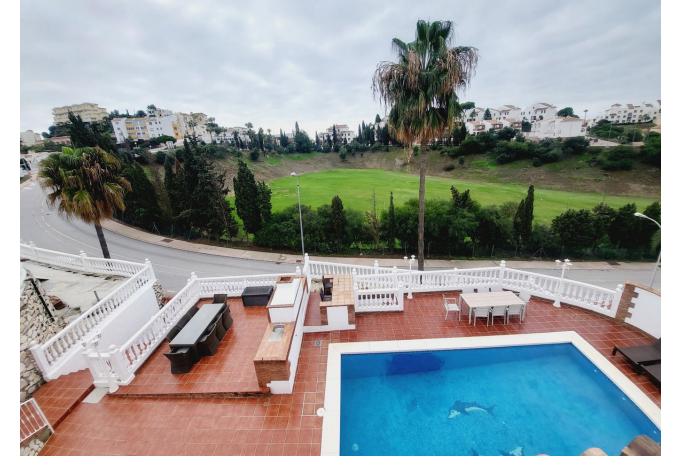

## Sales - House - Riviera del Sol 849.500€

www.mibgroup.es +34 662 58 96 58 info@mibgroup.es Community: 480 EUR / year IBI: 1,100 EUR / year Rubbish: 150 EUR / year

5

3.5

265 m2

617 m2

SUPERB VILLA OVERLOOKING MIRAFLORES DRIVING RANGE WHICH ALSO HAS VIEWS ACROSS THE GOLF COURSE TO THE SEA. THE PROPERTY HAS FIVE DOUBLE BEDROOMS OF WHICH 3 ARE IN THE MAIN HOUSE AND 2 IN A SEPARATE GUEST APARTMENT. THE OUTSIDE SPACE IS LOW MAINTENANCE AND MAINLY TERRACED OR DECKED TO SHOWCASE THE FANTASTIC POOL AND AL FRESCO ENTERTAINING AREA. THE VILLA BRIEFLY COMPRISES: DOUBLE GARAGE SPACE WITH ELECTRIC DOOR FOR DIRECT ACCESS AT STREET LEVEL, STAIRS UP TO THE POOL, TERRACE AND TWO BEDROOM GUEST APARTMENT, A FEW FURTHER STAIRS LEAD UP TO THE MAIN HOUSE WHICH HAS A FEATURE ENTRANCE HALLWAY, LARGE OPEN PLAN LOUNGE AND DINING AREA, MODERN FITTED KITCHEN, GUEST TOILET/LAUNDRY ROOM, TERRACE WITH STUNNING VIEWS, ACCESS TO UPSTAIRS WHICH FEATURES THREE DOUBLE BEDROOMS EACH WITH FITTED WARDROBES, A GUEST BATHROOM AND EN-SUITE BATHROOM TO THE MASTER BEDROOM. ALL THE BEDROOMS ACCESS A FURTHER TERRACE THAT HAS PANORAMIC VIEWS OF THE GOLF TOWARDS THE SEA. THE GUEST APARTMENT IS TOTALLY SELF-CONTAINED WITH IT'S OWN LOUNGE, KITCHEN AND BATHROOM AS WELL AS THE TWO DOUBLE BEDROOMS. LOCATED WITHIN A 10 MINUTE WALK TO THE BEACH WITH A WIDE RANGE OF AMENTIES SITUATED WITHIN A 3 MINUTE WALK OF THE VILLA. LA CALA IS LESS THAN 5 MINUTES BY CAR ALTHOUGH THERE IS A LOCAL BUS SERVICE WITH A STOP 100m FROM THE PROPERTY. THIS TRULY IS A MAGNIFICENT PROPERTY WHICH NEEDS TO BE VIEWED TO FULLY APPRECIATE ALL IT HAS TO OFFER.