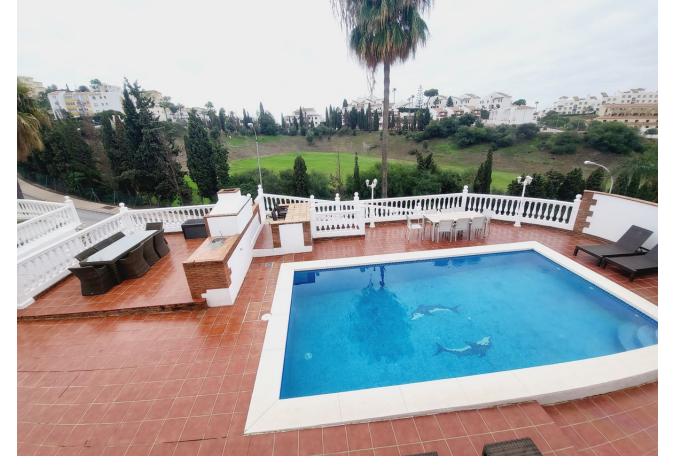

## Sales - House - Riviera del Sol 849.500€

www.mibgroup.es +34 662 58 96 58 info@mibgroup.es Community: 480 EUR / year IBI: 1,100 EUR / year Rubbish: 150 EUR / year

5

3.5

265 m2

617 m2

SUPERB VILLA OVERLOOKING MIRAFLORES DRIVING RANGE WHICH ALSO HAS VIEWS ACROSS THE GOLF COURSE TO THE SEA. THE PROPERTY HAS FIVE DOUBLE BEDROOMS OF WHICH 3 ARE IN THE MAIN HOUSE AND 2 IN A SEPARATE GUEST APARTMENT. THE OUTSIDE SPACE IS LOW MAINTENANCE AND MAINLY TERRACED OR DECKED TO SHOWCASE THE FANTASTIC POOL AND AL FRESCO ENTERTAINING AREA. THE VILLA BRIEFLY COMPRISES: DOUBLE GARAGE SPACE WITH ELECTRIC DOOR FOR DIRECT ACCESS AT STREET LEVEL, STAIRS UP TO THE POOL, TERRACE AND TWO BEDROOM GUEST APARTMENT, A FEW FURTHER STAIRS LEAD UP TO THE MAIN HOUSE WHICH HAS A FEATURE ENTRANCE HALLWAY, LARGE OPEN PLAN LOUNGE AND DINING AREA, MODERN FITTED KITCHEN, GUEST TOILET/LAUNDRY ROOM, TERRACE WITH STUNNING VIEWS, ACCESS TO UPSTAIRS WHICH FEATURES THREE DOUBLE BEDROOMS EACH WITH FITTED WARDROBES, A GUEST BATHROOM AND EN-SUITE BATHROOM TO THE MASTER BEDROOM. ALL THE BEDROOMS ACCESS A FURTHER TERRACE THAT HAS PANORAMIC VIEWS OF THE GOLF TOWARDS THE SEA. THE GUEST APARTMENT IS TOTALLY SELF-CONTAINED WITH IT'S OWN LOUNGE, KITCHEN AND BATHROOM AS WELL AS THE TWO DOUBLE BEDROOMS. LOCATED WITHIN A 10 MINUTE WALK TO THE BEACH WITH A WIDE RANGE OF AMENTIES SITUATED WITHIN A 3 MINUTE WALK OF THE VILLA. LA CALA IS LESS THAN 5 MINUTES BY CAR ALTHOUGH THERE IS A LOCAL BUS SERVICE WITH A STOP 100m FROM THE PROPERTY. THIS TRULY IS A MAGNIFICENT PROPERTY WHICH NEEDS TO BE VIEWED TO FULLY APPRECIATE ALL IT HAS TO OFFER.