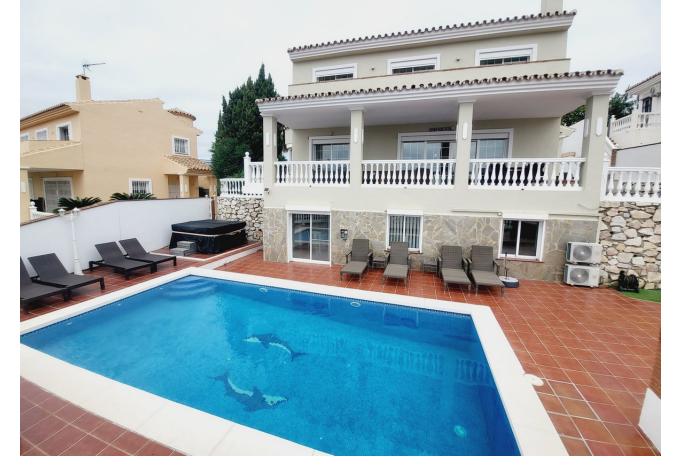

## Sales - House - Riviera del Sol 849.500€

www.mibgroup.es +34 662 58 96 58 info@mibgroup.es Community: 480 EUR / year IBI: 1,100 EUR / year Rubbish: 150 EUR / year

5

3.5

265 m2

617 m2

SUPERB VILLA OVERLOOKING MIRAFLORES DRIVING RANGE WHICH ALSO HAS VIEWS ACROSS THE GOLF COURSE TO THE SEA. THE PROPERTY HAS FIVE DOUBLE BEDROOMS OF WHICH 3 ARE IN THE MAIN HOUSE AND 2 IN A SEPARATE GUEST APARTMENT. THE OUTSIDE SPACE IS LOW MAINTENANCE AND MAINLY TERRACED OR DECKED TO SHOWCASE THE FANTASTIC POOL AND AL FRESCO ENTERTAINING AREA. THE VILLA BRIEFLY COMPRISES: DOUBLE GARAGE SPACE WITH ELECTRIC DOOR FOR DIRECT ACCESS AT STREET LEVEL, STAIRS UP TO THE POOL, TERRACE AND TWO BEDROOM GUEST APARTMENT, A FEW FURTHER STAIRS LEAD UP TO THE MAIN HOUSE WHICH HAS A FEATURE ENTRANCE HALLWAY, LARGE OPEN PLAN LOUNGE AND DINING AREA, MODERN FITTED KITCHEN, GUEST TOILET/LAUNDRY ROOM, TERRACE WITH STUNNING VIEWS, ACCESS TO UPSTAIRS WHICH FEATURES THREE DOUBLE BEDROOMS EACH WITH FITTED WARDROBES, A GUEST BATHROOM AND EN-SUITE BATHROOM TO THE MASTER BEDROOM. ALL THE BEDROOMS ACCESS A FURTHER TERRACE THAT HAS PANORAMIC VIEWS OF THE GOLF TOWARDS THE SEA. THE GUEST APARTMENT IS TOTALLY SELF-CONTAINED WITH IT'S OWN LOUNGE, KITCHEN AND BATHROOM AS WELL AS THE TWO DOUBLE BEDROOMS. LOCATED WITHIN A 10 MINUTE WALK TO THE BEACH WITH A WIDE RANGE OF AMENTIES SITUATED WITHIN A 3 MINUTE WALK OF THE VILLA. LA CALA IS LESS THAN 5 MINUTES BY CAR ALTHOUGH THERE IS A LOCAL BUS SERVICE WITH A STOP 100m FROM THE PROPERTY. THIS TRULY IS A MAGNIFICENT PROPERTY WHICH NEEDS TO BE VIEWED TO FULLY APPRECIATE ALL IT HAS TO OFFER.