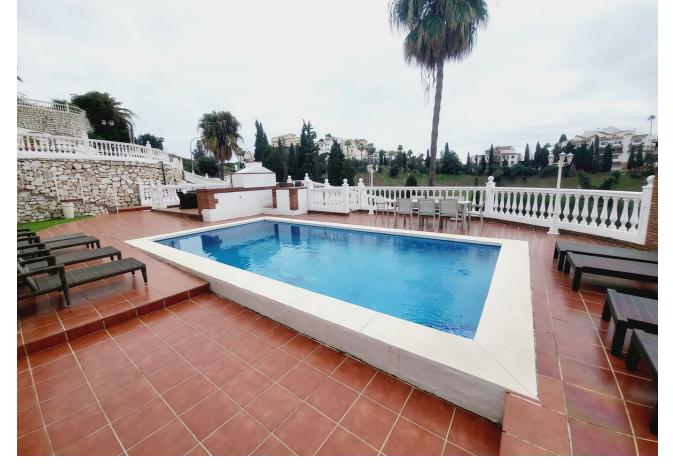

## Sales - House - Riviera del Sol 849.500€

www.mibgroup.es +34 662 58 96 58 info@mibgroup.es Community: 480 EUR / year IBI: 1,100 EUR / year Rubbish: 150 EUR / year

5

3.5

265 m2

617 m2

SUPERB VILLA OVERLOOKING MIRAFLORES DRIVING RANGE WHICH ALSO HAS VIEWS ACROSS THE GOLF COURSE TO THE SEA. THE PROPERTY HAS FIVE DOUBLE BEDROOMS OF WHICH 3 ARE IN THE MAIN HOUSE AND 2 IN A SEPARATE GUEST APARTMENT. THE OUTSIDE SPACE IS LOW MAINTENANCE AND MAINLY TERRACED OR DECKED TO SHOWCASE THE FANTASTIC POOL AND AL FRESCO ENTERTAINING AREA. THE VILLA BRIEFLY COMPRISES: DOUBLE GARAGE SPACE WITH ELECTRIC DOOR FOR DIRECT ACCESS AT STREET LEVEL, STAIRS UP TO THE POOL, TERRACE AND TWO BEDROOM GUEST APARTMENT, A FEW FURTHER STAIRS LEAD UP TO THE MAIN HOUSE WHICH HAS A FEATURE ENTRANCE HALLWAY, LARGE OPEN PLAN LOUNGE AND DINING AREA, MODERN FITTED KITCHEN, GUEST TOILET/LAUNDRY ROOM, TERRACE WITH STUNNING VIEWS, ACCESS TO UPSTAIRS WHICH FEATURES THREE DOUBLE BEDROOMS EACH WITH FITTED WARDROBES, A GUEST BATHROOM AND EN-SUITE BATHROOM TO THE MASTER BEDROOM. ALL THE BEDROOMS ACCESS A FURTHER TERRACE THAT HAS PANORAMIC VIEWS OF THE GOLF TOWARDS THE SEA. THE GUEST APARTMENT IS TOTALLY SELF-CONTAINED WITH IT'S OWN LOUNGE, KITCHEN AND BATHROOM AS WELL AS THE TWO DOUBLE BEDROOMS. LOCATED WITHIN A 10 MINUTE WALK TO THE BEACH WITH A WIDE RANGE OF AMENTIES SITUATED WITHIN A 3 MINUTE WALK OF THE VILLA. LA CALA IS LESS THAN 5 MINUTES BY CAR ALTHOUGH THERE IS A LOCAL BUS SERVICE WITH A STOP 100m FROM THE PROPERTY. THIS TRULY IS A MAGNIFICENT PROPERTY WHICH NEEDS TO BE VIEWED TO FULLY APPRECIATE ALL IT HAS TO OFFER.