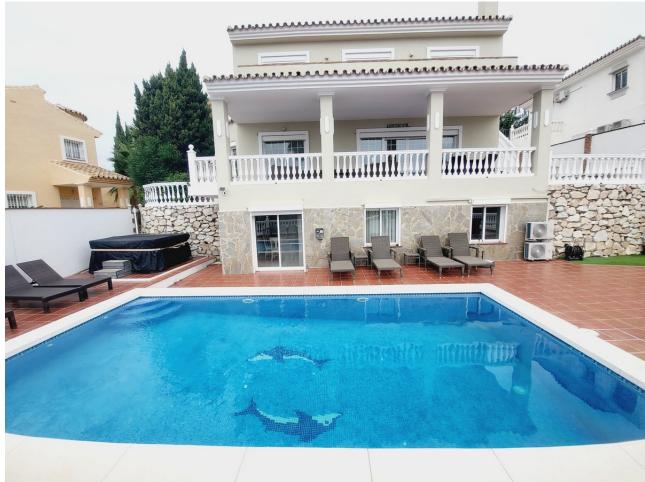

## Sales - House - Riviera del Sol 849.500€

www.mibgroup.es +34 662 58 96 58 info@mibgroup.es Community: 480 EUR / year IBI: 1,100 EUR / year Rubbish: 150 EUR / year

5

3.5

265 m2

617 m2

SUPERB VILLA OVERLOOKING MIRAFLORES DRIVING RANGE WHICH ALSO HAS VIEWS ACROSS THE GOLF COURSE TO THE SEA. THE PROPERTY HAS FIVE DOUBLE BEDROOMS OF WHICH 3 ARE IN THE MAIN HOUSE AND 2 IN A SEPARATE GUEST APARTMENT. THE OUTSIDE SPACE IS LOW MAINTENANCE AND MAINLY TERRACED OR DECKED TO SHOWCASE THE FANTASTIC POOL AND AL FRESCO ENTERTAINING AREA. THE VILLA BRIEFLY COMPRISES: DOUBLE GARAGE SPACE WITH ELECTRIC DOOR FOR DIRECT ACCESS AT STREET LEVEL, STAIRS UP TO THE POOL, TERRACE AND TWO BEDROOM GUEST APARTMENT, A FEW FURTHER STAIRS LEAD UP TO THE MAIN HOUSE WHICH HAS A FEATURE ENTRANCE HALLWAY, LARGE OPEN PLAN LOUNGE AND DINING AREA, MODERN FITTED KITCHEN, GUEST TOILET/LAUNDRY ROOM, TERRACE WITH STUNNING VIEWS, ACCESS TO UPSTAIRS WHICH FEATURES THREE DOUBLE BEDROOMS EACH WITH FITTED WARDROBES, A GUEST BATHROOM AND EN-SUITE BATHROOM TO THE MASTER BEDROOM. ALL THE BEDROOMS ACCESS A FURTHER TERRACE THAT HAS PANORAMIC VIEWS OF THE GOLF TOWARDS THE SEA. THE GUEST APARTMENT IS TOTALLY SELF-CONTAINED WITH IT'S OWN LOUNGE, KITCHEN AND BATHROOM AS WELL AS THE TWO DOUBLE BEDROOMS. LOCATED WITHIN A 10 MINUTE WALK TO THE BEACH WITH A WIDE RANGE OF AMENTIES SITUATED WITHIN A 3 MINUTE WALK OF THE VILLA. LA CALA IS LESS THAN 5 MINUTES BY CAR ALTHOUGH THERE IS A LOCAL BUS SERVICE WITH A STOP 100m FROM THE PROPERTY. THIS TRULY IS A MAGNIFICENT PROPERTY WHICH NEEDS TO BE VIEWED TO FULLY APPRECIATE ALL IT HAS TO OFFER.