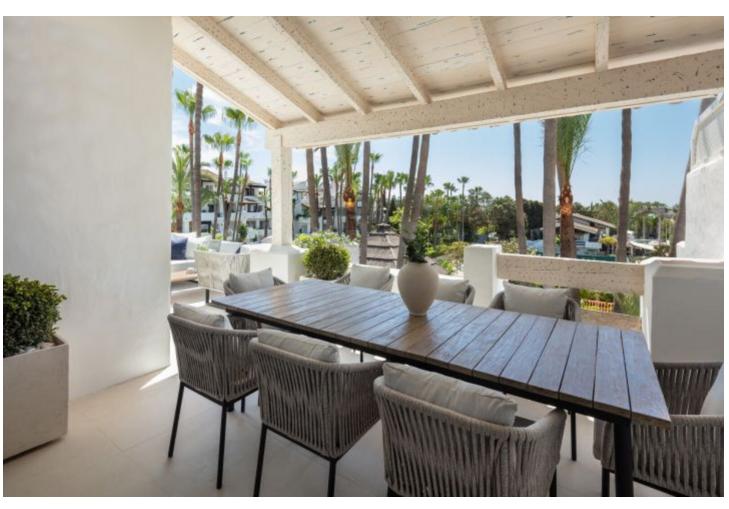

## Sales - Apartment - Marbella 6.500.000€

www.mibgroup.es +34 662 58 96 58 info@mibgroup.es

Ref.-ID: MIBGR4876429 Marbella Apartment

Gas

3

4

219 m2

Nestled within the prestigious 5-star Puente Romano resort on Marbella's coveted Golden Mile, Gazania 31 stands out as one of the most exceptional properties available. This elegantly styled 3-bedroom residence offers a perfect blend of luxury and comfort, surrounded by the lush, tropical gardens of the Andalusian Garden. Just a short stroll from pristine sandy beaches and the tranquil waters of the Mediterranean, Gazania 31 provides an idyllic coastal lifestyle. The property features three well-appointed en-suite bedrooms, ensuring privacy and convenience for you and your guests. The spacious main living area is perfect for entertaining, and the two covered terraces invite you to enjoy the beautiful surroundings while savoring the Mediterranean climate. Discover unparalleled luxury and an exclusive lifestyle at Gazania 31, where every detail has been thoughtfully designed for your ultimate comfort. Don't miss the opportunity to make this stunning property your new home.