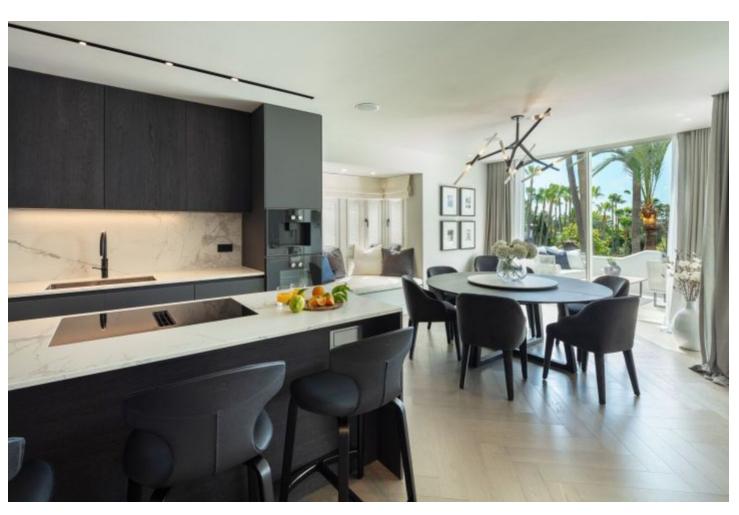

## Sales - Apartment - Marbella 6.500.000€

www.mibgroup.es +34 662 58 96 58 info@mibgroup.es

Ref.-ID: MIBGR4876429 Marbella Apartment

Gas

3

4

219 m2

Nestled within the prestigious 5-star Puente Romano resort on Marbella's coveted Golden Mile, Gazania 31 stands out as one of the most exceptional properties available. This elegantly styled 3-bedroom residence offers a perfect blend of luxury and comfort, surrounded by the lush, tropical gardens of the Andalusian Garden. Just a short stroll from pristine sandy beaches and the tranquil waters of the Mediterranean, Gazania 31 provides an idyllic coastal lifestyle. The property features three well-appointed en-suite bedrooms, ensuring privacy and convenience for you and your guests. The spacious main living area is perfect for entertaining, and the two covered terraces invite you to enjoy the beautiful surroundings while savoring the Mediterranean climate. Discover unparalleled luxury and an exclusive lifestyle at Gazania 31, where every detail has been thoughtfully designed for your ultimate comfort. Don't miss the opportunity to make this stunning property your new home.

| Setting Beachside Close To Sea                     | Orientation South                  | <b>Condition</b> • Excellent                         | <b>Pool</b> Communal      |
|----------------------------------------------------|------------------------------------|------------------------------------------------------|---------------------------|
| Climate Control Air Conditioning                   | Views Panoramic Garden Pool Street | Features Covered Terrace Satellite TV WiFi Sauna     | Furniture Fully Furnished |
| Kitchen Fully Fitted                               | Garden Communal                    | Security Gated Complex Alarm System 24 Hour Security | Parking<br>Garage         |
| Utilities  Electricity  Drinkable Water  Telephone | Category<br>Luxury                 |                                                      |                           |