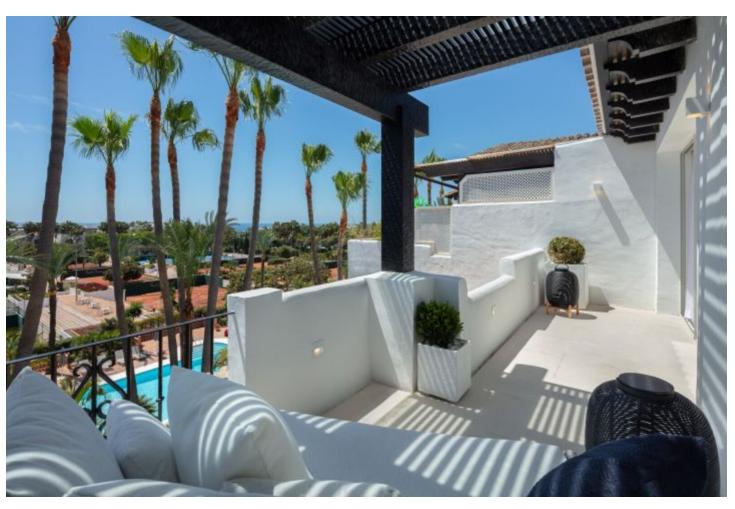

## Sales - Apartment - Marbella 6.500.000€

www.mibgroup.es +34 662 58 96 58 info@mibgroup.es

Ref.-ID: MIBGR4876429 Marbella Apartment

Gas

3

4

219 m2

Nestled within the prestigious 5-star Puente Romano resort on Marbella's coveted Golden Mile, Gazania 31 stands out as one of the most exceptional properties available. This elegantly styled 3-bedroom residence offers a perfect blend of luxury and comfort, surrounded by the lush, tropical gardens of the Andalusian Garden. Just a short stroll from pristine sandy beaches and the tranquil waters of the Mediterranean, Gazania 31 provides an idyllic coastal lifestyle. The property features three well-appointed en-suite bedrooms, ensuring privacy and convenience for you and your guests. The spacious main living area is perfect for entertaining, and the two covered terraces invite you to enjoy the beautiful surroundings while savoring the Mediterranean climate. Discover unparalleled luxury and an exclusive lifestyle at Gazania 31, where every detail has been thoughtfully designed for your ultimate comfort. Don't miss the opportunity to make this stunning property your new home.