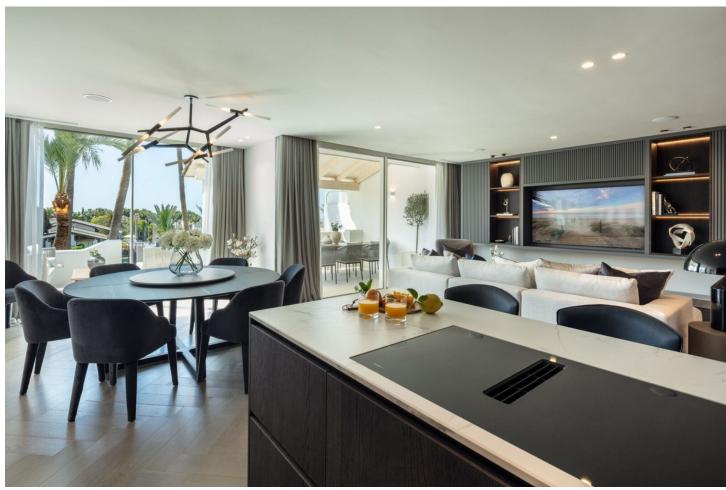

## Sales - Apartment - Marbella 6.500.000€

www.mibgroup.es +34 662 58 96 58 info@mibgroup.es

Ref.-ID: MIBGR4876429 Marbella Apartment

Gas

3

4

219 m2

Nestled within the prestigious 5-star Puente Romano resort on Marbella's coveted Golden Mile, Gazania 31 stands out as one of the most exceptional properties available. This elegantly styled 3-bedroom residence offers a perfect blend of luxury and comfort, surrounded by the lush, tropical gardens of the Andalusian Garden. Just a short stroll from pristine sandy beaches and the tranquil waters of the Mediterranean, Gazania 31 provides an idyllic coastal lifestyle. The property features three well-appointed en-suite bedrooms, ensuring privacy and convenience for you and your guests. The spacious main living area is perfect for entertaining, and the two covered terraces invite you to enjoy the beautiful surroundings while savoring the Mediterranean climate. Discover unparalleled luxury and an exclusive lifestyle at Gazania 31, where every detail has been thoughtfully designed for your ultimate comfort. Don't miss the opportunity to make this stunning property your new home.

| Setting Beachside Close To Sea                     | Orientation South                  | <b>Condition</b> • Excellent                         | <b>Pool</b> Communal      |
|----------------------------------------------------|------------------------------------|------------------------------------------------------|---------------------------|
| Climate Control Air Conditioning                   | Views Panoramic Garden Pool Street | Features Covered Terrace Satellite TV WiFi Sauna     | Furniture Fully Furnished |
| Kitchen Fully Fitted                               | Garden Communal                    | Security Gated Complex Alarm System 24 Hour Security | Parking<br>Garage         |
| Utilities  Electricity  Drinkable Water  Telephone | Category<br>Luxury                 |                                                      |                           |