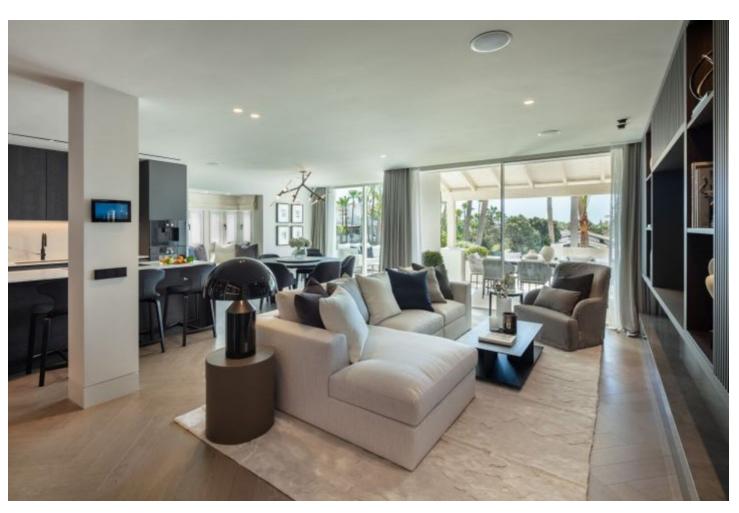

## Sales - Apartment - Marbella 6.500.000€

www.mibgroup.es +34 662 58 96 58 info@mibgroup.es

Ref.-ID: MIBGR4876429 Marbella Apartment

Gas

3

4

219 m2

Nestled within the prestigious 5-star Puente Romano resort on Marbella's coveted Golden Mile, Gazania 31 stands out as one of the most exceptional properties available. This elegantly styled 3-bedroom residence offers a perfect blend of luxury and comfort, surrounded by the lush, tropical gardens of the Andalusian Garden. Just a short stroll from pristine sandy beaches and the tranquil waters of the Mediterranean, Gazania 31 provides an idyllic coastal lifestyle. The property features three well-appointed en-suite bedrooms, ensuring privacy and convenience for you and your guests. The spacious main living area is perfect for entertaining, and the two covered terraces invite you to enjoy the beautiful surroundings while savoring the Mediterranean climate. Discover unparalleled luxury and an exclusive lifestyle at Gazania 31, where every detail has been thoughtfully designed for your ultimate comfort. Don't miss the opportunity to make this stunning property your new home.

| Setting Beachside Close To Sea                     | Orientation South                  | <b>Condition</b> • Excellent                         | <b>Pool</b> Communal      |
|----------------------------------------------------|------------------------------------|------------------------------------------------------|---------------------------|
| Climate Control Air Conditioning                   | Views Panoramic Garden Pool Street | Features Covered Terrace Satellite TV WiFi Sauna     | Furniture Fully Furnished |
| Kitchen Fully Fitted                               | Garden Communal                    | Security Gated Complex Alarm System 24 Hour Security | Parking<br>Garage         |
| Utilities  Electricity  Drinkable Water  Telephone | Category<br>Luxury                 |                                                      |                           |