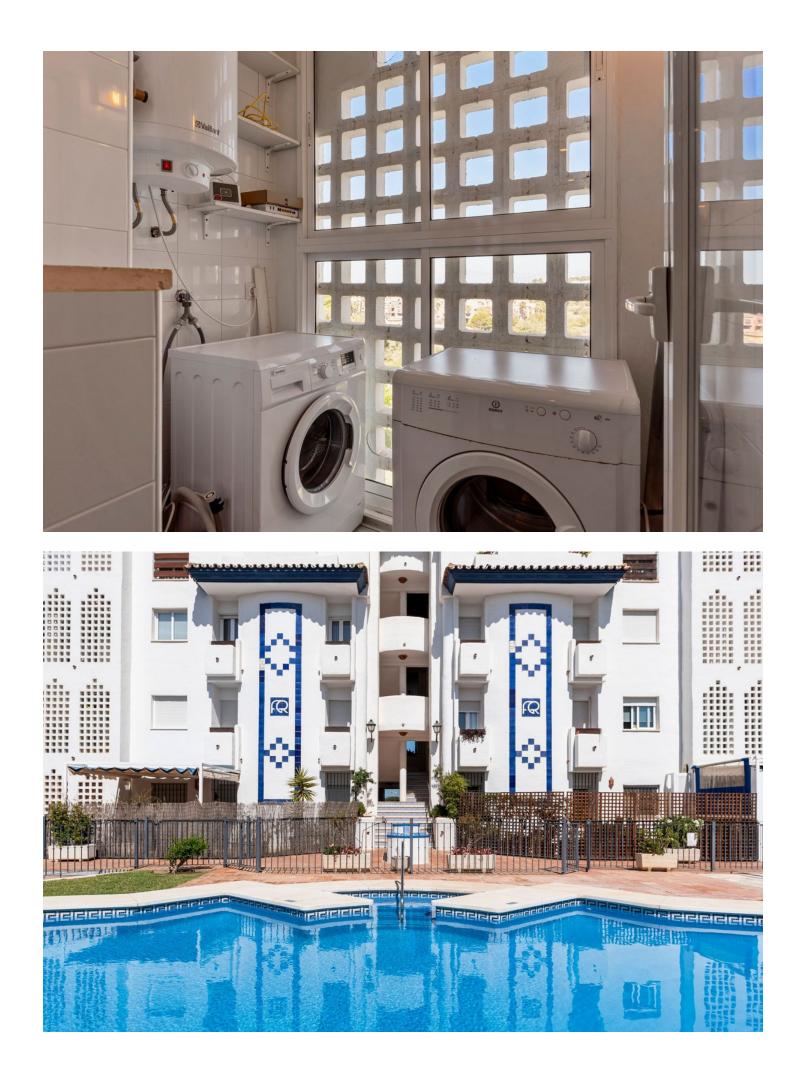

2 🔙 3 🗐 100 m2

Good Opprtunity Renovated beachside top floor appartement at Las Chapas/Elrosario This appartement must be seen its very nice renovated and has a lot of space. you enter this appartement on the 3 floor and when you enter you see directly the breathtaking view to the sea and mountain. on the first floor you find the livingroom with a open kitchen and the nice covered terras with the nice view there is a extra guest-toilet . you enter the two spacy Bedrooms with their own toilet and bathroom by the steps wich give you more privacy. this appartement is included with a underground garage place and storage. 2 Bedrooms, 3 Bathrooms, Built 129 m<sup>2</sup>, Terrace 17 m<sup>2</sup>. Setting : Beachfront, Beachside, Close To Shops, Close To Sea, Close To Schools, Urbanisation. Condition : Recently Renovated. Pool : Communal, Private, Children`s Pool. Climate Control : Air Conditioning, Central Heating. Views : Sea, Mountain, Beach. Features : Covered Terrace, Lift, Private Terrace, WiFi, Storage Room, Double Glazing, Fiber Optic. Furniture : Optional. Kitchen : Fully Fitted. Garden : Communal. Security : Gated Complex, Safe. Parking : Underground, Garage. Category : Bargain, Beachfront, Investment, Luxury.