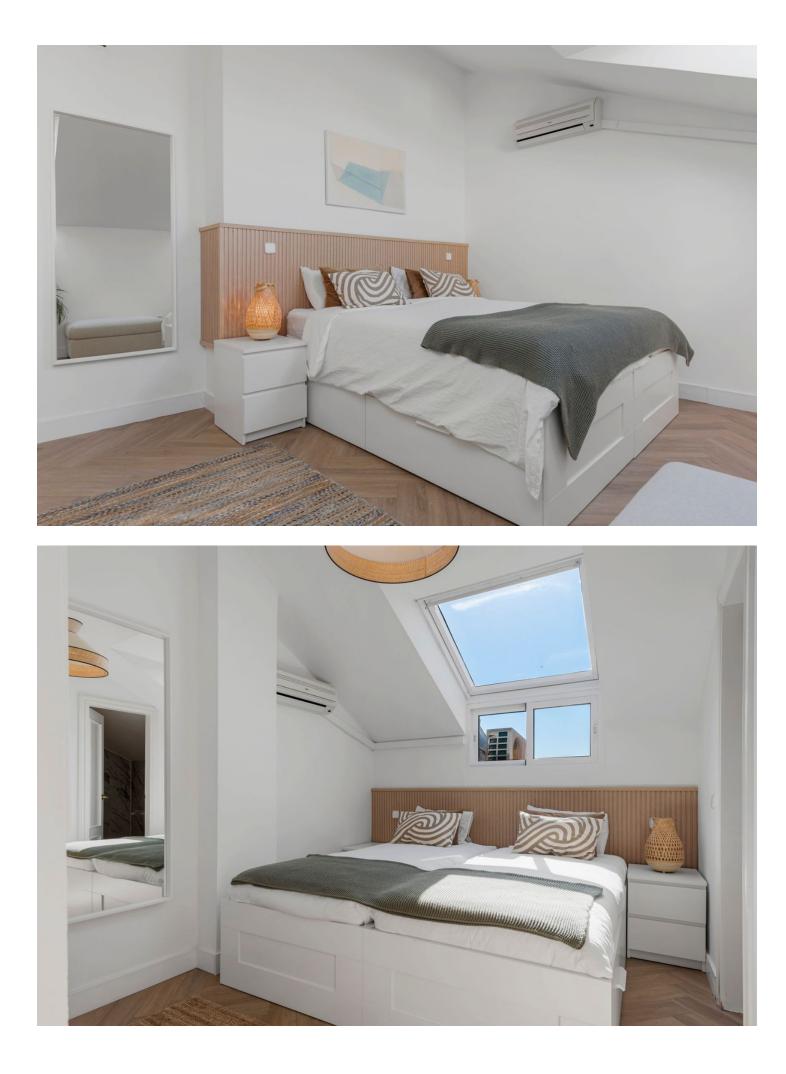

2 🔙 3 🗐 100 m2

Good Opprtunity Renovated beachside top floor appartement at Las Chapas/Elrosario This appartement must be seen its very nice renovated and has a lot of space. you enter this appartement on the 3 floor and when you enter you see directly the breathtaking view to the sea and mountain. on the first floor you find the livingroom with a open kitchen and the nice covered terras with the nice view there is a extra guest-toilet . you enter the two spacy Bedrooms with their own toilet and bathroom by the steps wich give you more privacy. this appartement is included with a underground garage place and storage. 2 Bedrooms, 3 Bathrooms, Built 129 m<sup>2</sup>, Terrace 17 m<sup>2</sup>. Setting : Beachfront, Beachside, Close To Shops, Close To Sea, Close To Schools, Urbanisation. Condition : Recently Renovated. Pool : Communal, Private, Children`s Pool. Climate Control : Air Conditioning, Central Heating. Views : Sea, Mountain, Beach. Features : Covered Terrace, Lift, Private Terrace, WiFi, Storage Room, Double Glazing, Fiber Optic. Furniture : Optional. Kitchen : Fully Fitted. Garden : Communal. Security : Gated Complex, Safe. Parking : Underground, Garage. Category : Bargain, Beachfront, Investment, Luxury.