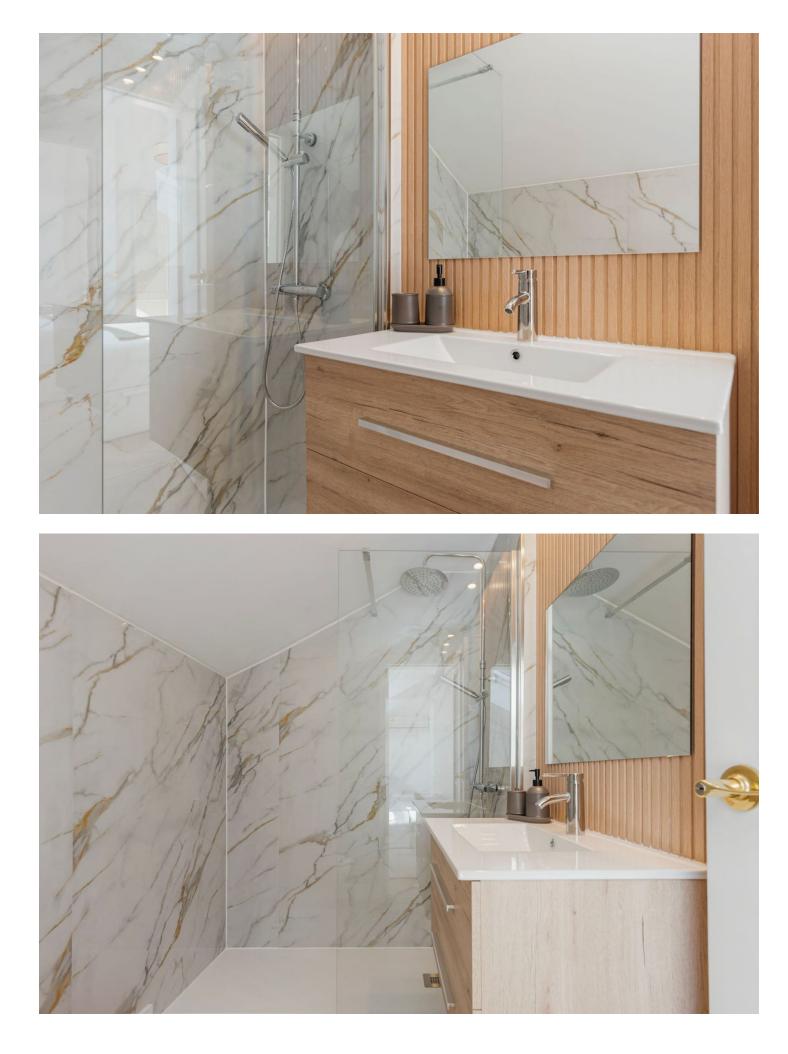

2 🔙 3 🗐 100 m2

Good Opprtunity Renovated beachside top floor appartement at Las Chapas/Elrosario This appartement must be seen its very nice renovated and has a lot of space. you enter this appartement on the 3 floor and when you enter you see directly the breathtaking view to the sea and mountain. on the first floor you find the livingroom with a open kitchen and the nice covered terras with the nice view there is a extra guest-toilet . you enter the two spacy Bedrooms with their own toilet and bathroom by the steps wich give you more privacy. this appartement is included with a underground garage place and storage. 2 Bedrooms, 3 Bathrooms, Built 129 m<sup>2</sup>, Terrace 17 m<sup>2</sup>. Setting : Beachfront, Beachside, Close To Shops, Close To Sea, Close To Schools, Urbanisation. Condition : Recently Renovated. Pool : Communal, Private, Children`s Pool. Climate Control : Air Conditioning, Central Heating. Views : Sea, Mountain, Beach. Features : Covered Terrace, Lift, Private Terrace, WiFi, Storage Room, Double Glazing, Fiber Optic. Furniture : Optional. Kitchen : Fully Fitted. Garden : Communal. Security : Gated Complex, Safe. Parking : Underground, Garage. Category : Bargain, Beachfront, Investment, Luxury.