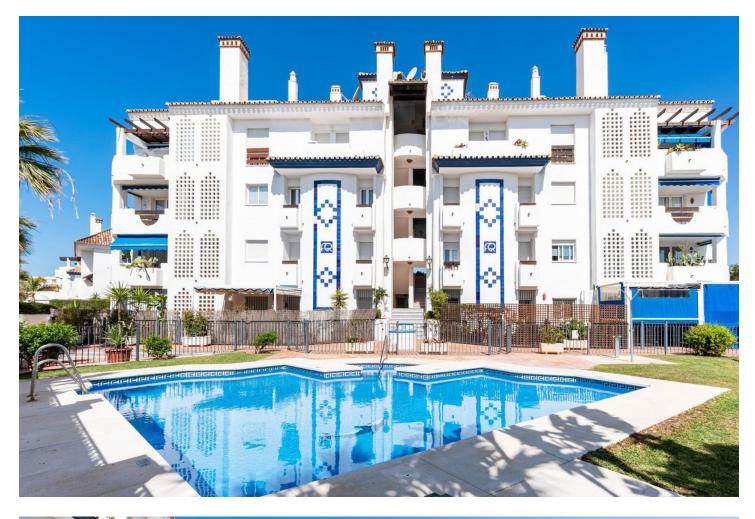

2 🔙 3 🗐 100 m2

Good Opprtunity Renovated beachside top floor appartement at Las Chapas/Elrosario This appartement must be seen its very nice renovated and has a lot of space. you enter this appartement on the 3 floor and when you enter you see directly the breathtaking view to the sea and mountain. on the first floor you find the livingroom with a open kitchen and the nice covered terras with the nice view there is a extra guest-toilet . you enter the two spacy Bedrooms with their own toilet and bathroom by the steps wich give you more privacy. this appartement is included with a underground garage place and storage. 2 Bedrooms, 3 Bathrooms, Built 129 m<sup>2</sup>, Terrace 17 m<sup>2</sup>. Setting : Beachfront, Beachside, Close To Shops, Close To Sea, Close To Schools, Urbanisation. Condition : Recently Renovated. Pool : Communal, Private, Children`s Pool. Climate Control : Air Conditioning, Central Heating. Views : Sea, Mountain, Beach. Features : Covered Terrace, Lift, Private Terrace, WiFi, Storage Room, Double Glazing, Fiber Optic. Furniture : Optional. Kitchen : Fully Fitted. Garden : Communal. Security : Gated Complex, Safe. Parking : Underground, Garage. Category : Bargain, Beachfront, Investment, Luxury.