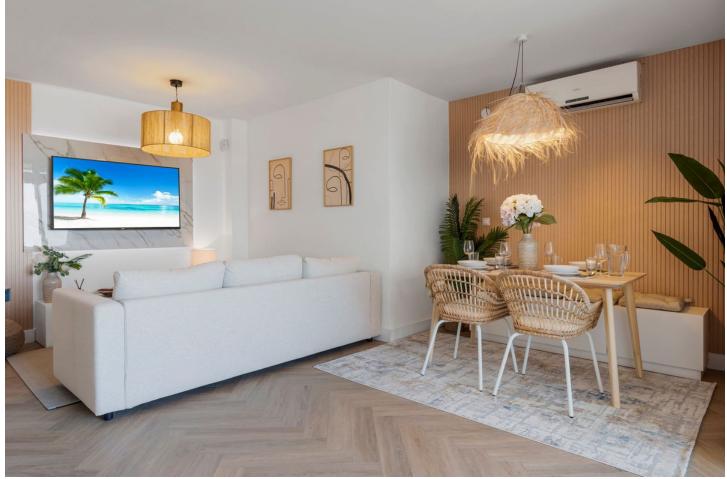

2 🔙 3 🗐 100 m2

Good Opprtunity Renovated beachside top floor appartement at Las Chapas/Elrosario This appartement must be seen its very nice renovated and has a lot of space. you enter this appartement on the 3 floor and when you enter you see directly the breathtaking view to the sea and mountain. on the first floor you find the livingroom with a open kitchen and the nice covered terras with the nice view there is a extra guest-toilet . you enter the two spacy Bedrooms with their own toilet and bathroom by the steps wich give you more privacy. this appartement is included with a underground garage place and storage. 2 Bedrooms, 3 Bathrooms, Built 129 m<sup>2</sup>, Terrace 17 m<sup>2</sup>. Setting : Beachfront, Beachside, Close To Shops, Close To Sea, Close To Schools, Urbanisation. Condition : Recently Renovated. Pool : Communal, Private, Children`s Pool. Climate Control : Air Conditioning, Central Heating. Views : Sea, Mountain, Beach. Features : Covered Terrace, Lift, Private Terrace, WiFi, Storage Room, Double Glazing, Fiber Optic. Furniture : Optional. Kitchen : Fully Fitted. Garden : Communal. Security : Gated Complex, Safe. Parking : Underground, Garage. Category : Bargain, Beachfront, Investment, Luxury.