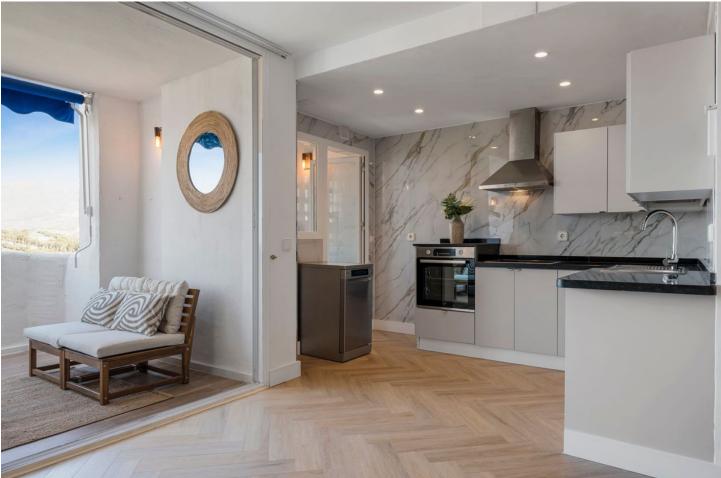

2 🔙 3 🗐 100 m2

Good Opprtunity Renovated beachside top floor appartement at Las Chapas/Elrosario This appartement must be seen its very nice renovated and has a lot of space. you enter this appartement on the 3 floor and when you enter you see directly the breathtaking view to the sea and mountain. on the first floor you find the livingroom with a open kitchen and the nice covered terras with the nice view there is a extra guest-toilet . you enter the two spacy Bedrooms with their own toilet and bathroom by the steps wich give you more privacy. this appartement is included with a underground garage place and storage. 2 Bedrooms, 3 Bathrooms, Built 129 m<sup>2</sup>, Terrace 17 m<sup>2</sup>. Setting : Beachfront, Beachside, Close To Shops, Close To Sea, Close To Schools, Urbanisation. Condition : Recently Renovated. Pool : Communal, Private, Children`s Pool. Climate Control : Air Conditioning, Central Heating. Views : Sea, Mountain, Beach. Features : Covered Terrace, Lift, Private Terrace, WiFi, Storage Room, Double Glazing, Fiber Optic. Furniture : Optional. Kitchen : Fully Fitted. Garden : Communal. Security : Gated Complex, Safe. Parking : Underground, Garage. Category : Bargain, Beachfront, Investment, Luxury.