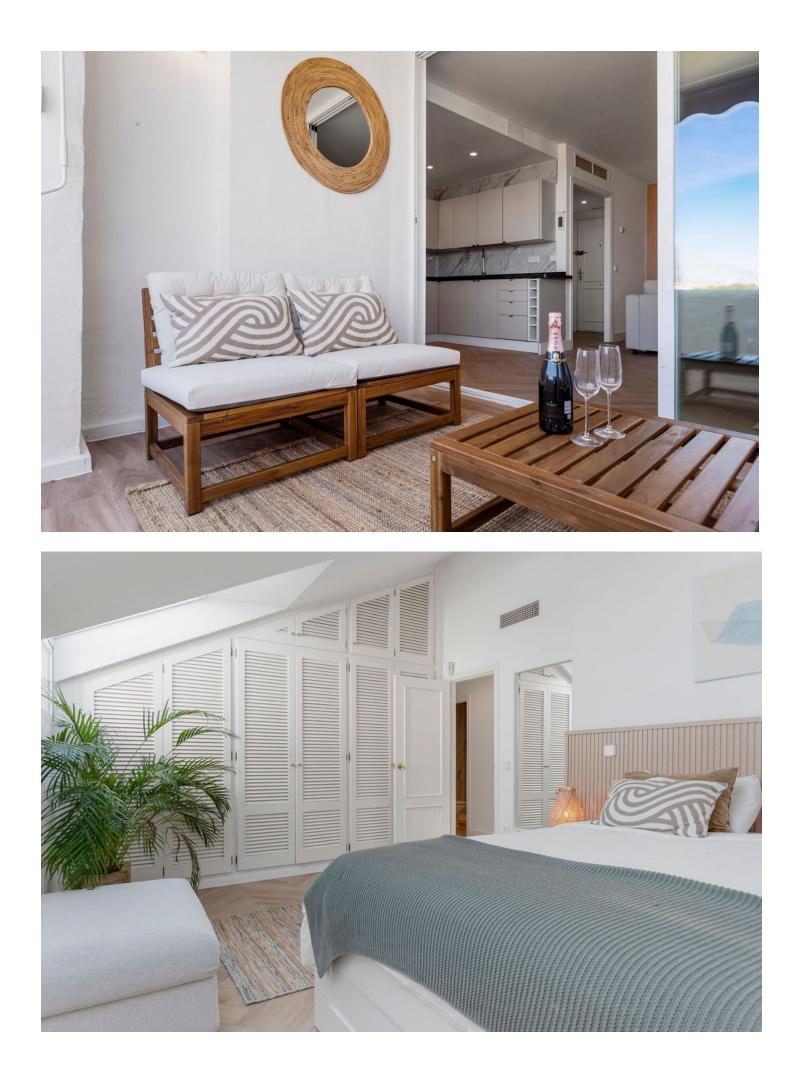

2 🔙 3 🗐 100 m2

Good Opprtunity Renovated beachside top floor appartement at Las Chapas/Elrosario This appartement must be seen its very nice renovated and has a lot of space. you enter this appartement on the 3 floor and when you enter you see directly the breathtaking view to the sea and mountain. on the first floor you find the livingroom with a open kitchen and the nice covered terras with the nice view there is a extra guest-toilet . you enter the two spacy Bedrooms with their own toilet and bathroom by the steps wich give you more privacy. this appartement is included with a underground garage place and storage. 2 Bedrooms, 3 Bathrooms, Built 129 m<sup>2</sup>, Terrace 17 m<sup>2</sup>. Setting : Beachfront, Beachside, Close To Shops, Close To Sea, Close To Schools, Urbanisation. Condition : Recently Renovated. Pool : Communal, Private, Children`s Pool. Climate Control : Air Conditioning, Central Heating. Views : Sea, Mountain, Beach. Features : Covered Terrace, Lift, Private Terrace, WiFi, Storage Room, Double Glazing, Fiber Optic. Furniture : Optional. Kitchen : Fully Fitted. Garden : Communal. Security : Gated Complex, Safe. Parking : Underground, Garage. Category : Bargain, Beachfront, Investment, Luxury.