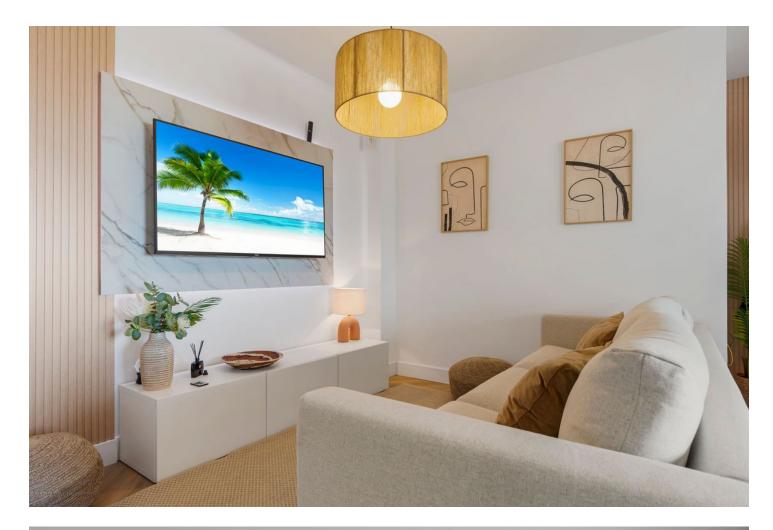

2 🔙 3 🗐 100 m2

Good Opprtunity Renovated beachside top floor appartement at Las Chapas/Elrosario This appartement must be seen its very nice renovated and has a lot of space. you enter this appartement on the 3 floor and when you enter you see directly the breathtaking view to the sea and mountain. on the first floor you find the livingroom with a open kitchen and the nice covered terras with the nice view there is a extra guest-toilet . you enter the two spacy Bedrooms with their own toilet and bathroom by the steps wich give you more privacy. this appartement is included with a underground garage place and storage. 2 Bedrooms, 3 Bathrooms, Built 129 m<sup>2</sup>, Terrace 17 m<sup>2</sup>. Setting : Beachfront, Beachside, Close To Shops, Close To Sea, Close To Schools, Urbanisation. Condition : Recently Renovated. Pool : Communal, Private, Children`s Pool. Climate Control : Air Conditioning, Central Heating. Views : Sea, Mountain, Beach. Features : Covered Terrace, Lift, Private Terrace, WiFi, Storage Room, Double Glazing, Fiber Optic. Furniture : Optional. Kitchen : Fully Fitted. Garden : Communal. Security : Gated Complex, Safe. Parking : Underground, Garage. Category : Bargain, Beachfront, Investment, Luxury.