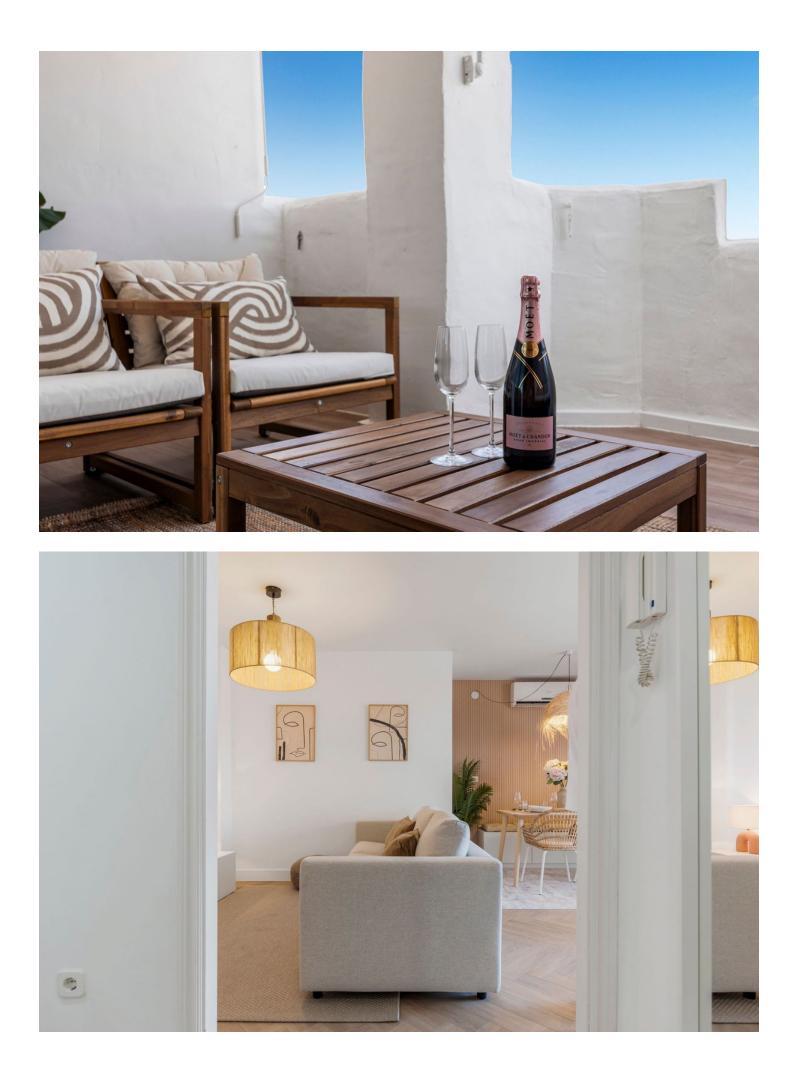

2 🔙 3 🗐 100 m2

Good Opprtunity Renovated beachside top floor appartement at Las Chapas/Elrosario This appartement must be seen its very nice renovated and has a lot of space. you enter this appartement on the 3 floor and when you enter you see directly the breathtaking view to the sea and mountain. on the first floor you find the livingroom with a open kitchen and the nice covered terras with the nice view there is a extra guest-toilet . you enter the two spacy Bedrooms with their own toilet and bathroom by the steps wich give you more privacy. this appartement is included with a underground garage place and storage. 2 Bedrooms, 3 Bathrooms, Built 129 m<sup>2</sup>, Terrace 17 m<sup>2</sup>. Setting : Beachfront, Beachside, Close To Shops, Close To Sea, Close To Schools, Urbanisation. Condition : Recently Renovated. Pool : Communal, Private, Children`s Pool. Climate Control : Air Conditioning, Central Heating. Views : Sea, Mountain, Beach. Features : Covered Terrace, Lift, Private Terrace, WiFi, Storage Room, Double Glazing, Fiber Optic. Furniture : Optional. Kitchen : Fully Fitted. Garden : Communal. Security : Gated Complex, Safe. Parking : Underground, Garage. Category : Bargain, Beachfront, Investment, Luxury.