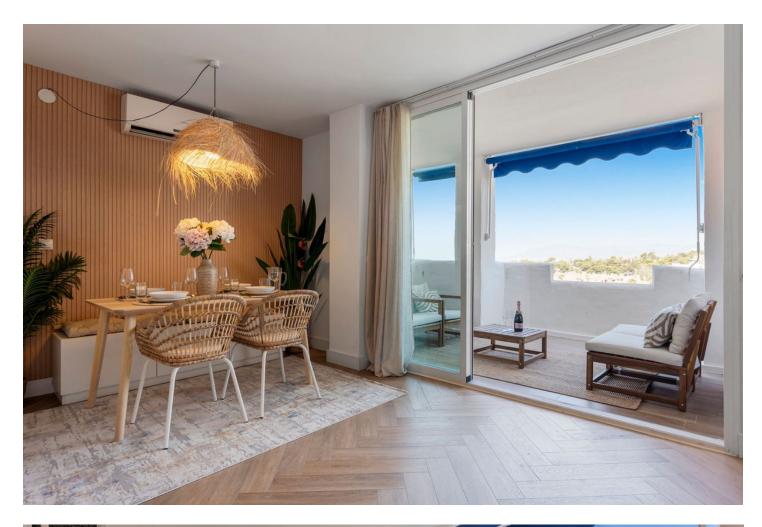

2 🔙 3 🗐 100 m2

Good Opprtunity Renovated beachside top floor appartement at Las Chapas/Elrosario This appartement must be seen its very nice renovated and has a lot of space. you enter this appartement on the 3 floor and when you enter you see directly the breathtaking view to the sea and mountain. on the first floor you find the livingroom with a open kitchen and the nice covered terras with the nice view there is a extra guest-toilet . you enter the two spacy Bedrooms with their own toilet and bathroom by the steps wich give you more privacy. this appartement is included with a underground garage place and storage. 2 Bedrooms, 3 Bathrooms, Built 129 m<sup>2</sup>, Terrace 17 m<sup>2</sup>. Setting : Beachfront, Beachside, Close To Shops, Close To Sea, Close To Schools, Urbanisation. Condition : Recently Renovated. Pool : Communal, Private, Children`s Pool. Climate Control : Air Conditioning, Central Heating. Views : Sea, Mountain, Beach. Features : Covered Terrace, Lift, Private Terrace, WiFi, Storage Room, Double Glazing, Fiber Optic. Furniture : Optional. Kitchen : Fully Fitted. Garden : Communal. Security : Gated Complex, Safe. Parking : Underground, Garage. Category : Bargain, Beachfront, Investment, Luxury.