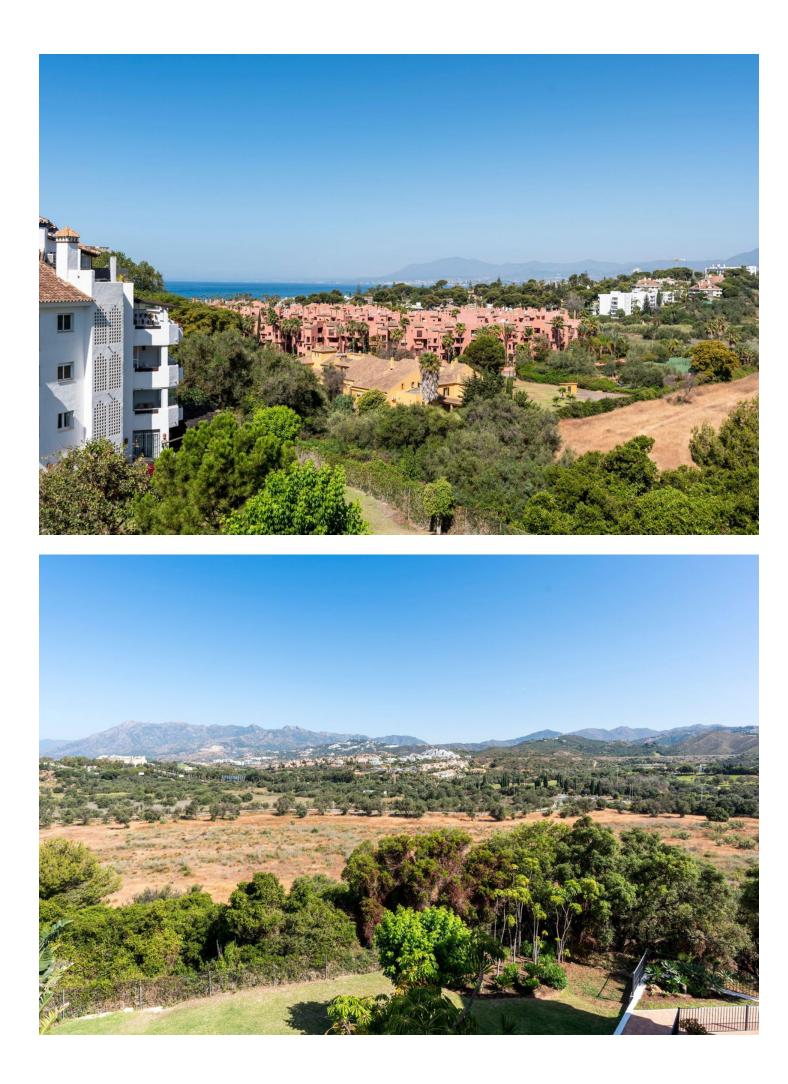

2 🔙 3 🗐 100 m2

Good Opprtunity Renovated beachside top floor appartement at Las Chapas/Elrosario This appartement must be seen its very nice renovated and has a lot of space. you enter this appartement on the 3 floor and when you enter you see directly the breathtaking view to the sea and mountain. on the first floor you find the livingroom with a open kitchen and the nice covered terras with the nice view there is a extra guest-toilet . you enter the two spacy Bedrooms with their own toilet and bathroom by the steps wich give you more privacy. this appartement is included with a underground garage place and storage. 2 Bedrooms, 3 Bathrooms, Built 129 m<sup>2</sup>, Terrace 17 m<sup>2</sup>. Setting : Beachfront, Beachside, Close To Shops, Close To Sea, Close To Schools, Urbanisation. Condition : Recently Renovated. Pool : Communal, Private, Children`s Pool. Climate Control : Air Conditioning, Central Heating. Views : Sea, Mountain, Beach. Features : Covered Terrace, Lift, Private Terrace, WiFi, Storage Room, Double Glazing, Fiber Optic. Furniture : Optional. Kitchen : Fully Fitted. Garden : Communal. Security : Gated Complex, Safe. Parking : Underground, Garage. Category : Bargain, Beachfront, Investment, Luxury.