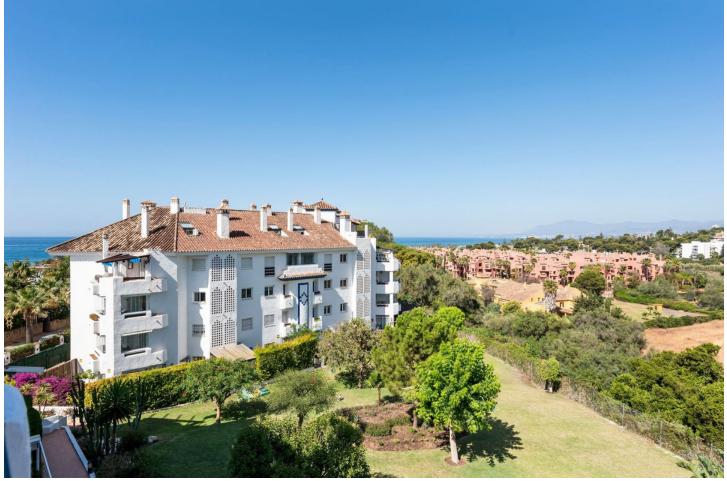

2 🔙 3 🗐 100 m2

Good Opprtunity Renovated beachside top floor appartement at Las Chapas/Elrosario This appartement must be seen its very nice renovated and has a lot of space. you enter this appartement on the 3 floor and when you enter you see directly the breathtaking view to the sea and mountain. on the first floor you find the livingroom with a open kitchen and the nice covered terras with the nice view there is a extra guest-toilet . you enter the two spacy Bedrooms with their own toilet and bathroom by the steps wich give you more privacy. this appartement is included with a underground garage place and storage. 2 Bedrooms, 3 Bathrooms, Built 129 m<sup>2</sup>, Terrace 17 m<sup>2</sup>. Setting : Beachfront, Beachside, Close To Shops, Close To Sea, Close To Schools, Urbanisation. Condition : Recently Renovated. Pool : Communal, Private, Children`s Pool. Climate Control : Air Conditioning, Central Heating. Views : Sea, Mountain, Beach. Features : Covered Terrace, Lift, Private Terrace, WiFi, Storage Room, Double Glazing, Fiber Optic. Furniture : Optional. Kitchen : Fully Fitted. Garden : Communal. Security : Gated Complex, Safe. Parking : Underground, Garage. Category : Bargain, Beachfront, Investment, Luxury.