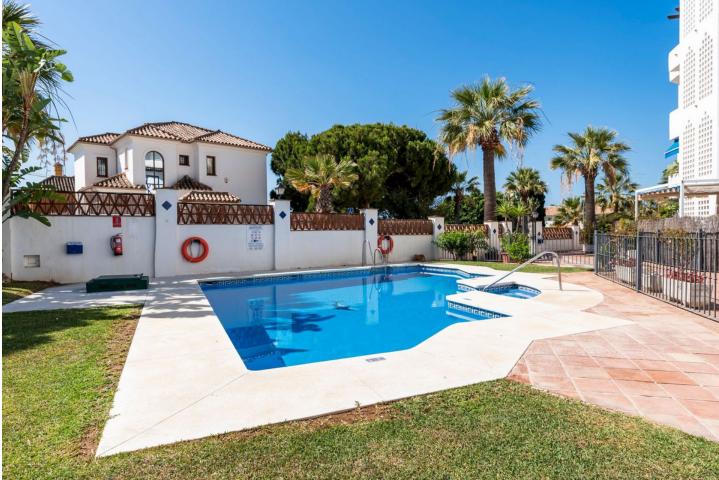

2 🔙 3 🗐 100 m2

Good Opprtunity Renovated beachside top floor appartement at Las Chapas/Elrosario This appartement must be seen its very nice renovated and has a lot of space. you enter this appartement on the 3 floor and when you enter you see directly the breathtaking view to the sea and mountain. on the first floor you find the livingroom with a open kitchen and the nice covered terras with the nice view there is a extra guest-toilet . you enter the two spacy Bedrooms with their own toilet and bathroom by the steps wich give you more privacy. this appartement is included with a underground garage place and storage. 2 Bedrooms, 3 Bathrooms, Built 129 m<sup>2</sup>, Terrace 17 m<sup>2</sup>. Setting : Beachfront, Beachside, Close To Shops, Close To Sea, Close To Schools, Urbanisation. Condition : Recently Renovated. Pool : Communal, Private, Children`s Pool. Climate Control : Air Conditioning, Central Heating. Views : Sea, Mountain, Beach. Features : Covered Terrace, Lift, Private Terrace, WiFi, Storage Room, Double Glazing, Fiber Optic. Furniture : Optional. Kitchen : Fully Fitted. Garden : Communal. Security : Gated Complex, Safe. Parking : Underground, Garage. Category : Bargain, Beachfront, Investment, Luxury.