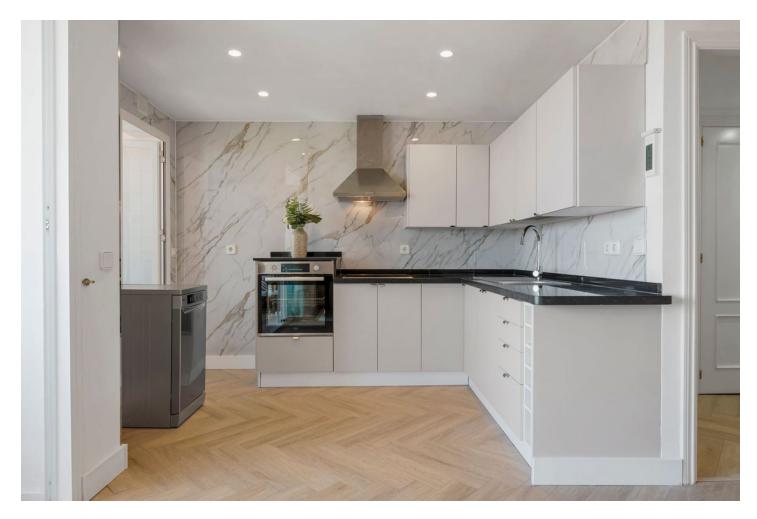

2 🔙 3 🗐 100 m2

Good Opprtunity Renovated beachside top floor appartement at Las Chapas/Elrosario This appartement must be seen its very nice renovated and has a lot of space. you enter this appartement on the 3 floor and when you enter you see directly the breathtaking view to the sea and mountain. on the first floor you find the livingroom with a open kitchen and the nice covered terras with the nice view there is a extra guest-toilet . you enter the two spacy Bedrooms with their own toilet and bathroom by the steps wich give you more privacy. this appartement is included with a underground garage place and storage. 2 Bedrooms, 3 Bathrooms, Built 129 m<sup>2</sup>, Terrace 17 m<sup>2</sup>. Setting : Beachfront, Beachside, Close To Shops, Close To Sea, Close To Schools, Urbanisation. Condition : Recently Renovated. Pool : Communal, Private, Children`s Pool. Climate Control : Air Conditioning, Central Heating. Views : Sea, Mountain, Beach. Features : Covered Terrace, Lift, Private Terrace, WiFi, Storage Room, Double Glazing, Fiber Optic. Furniture : Optional. Kitchen : Fully Fitted. Garden : Communal. Security : Gated Complex, Safe. Parking : Underground, Garage. Category : Bargain, Beachfront, Investment, Luxury.