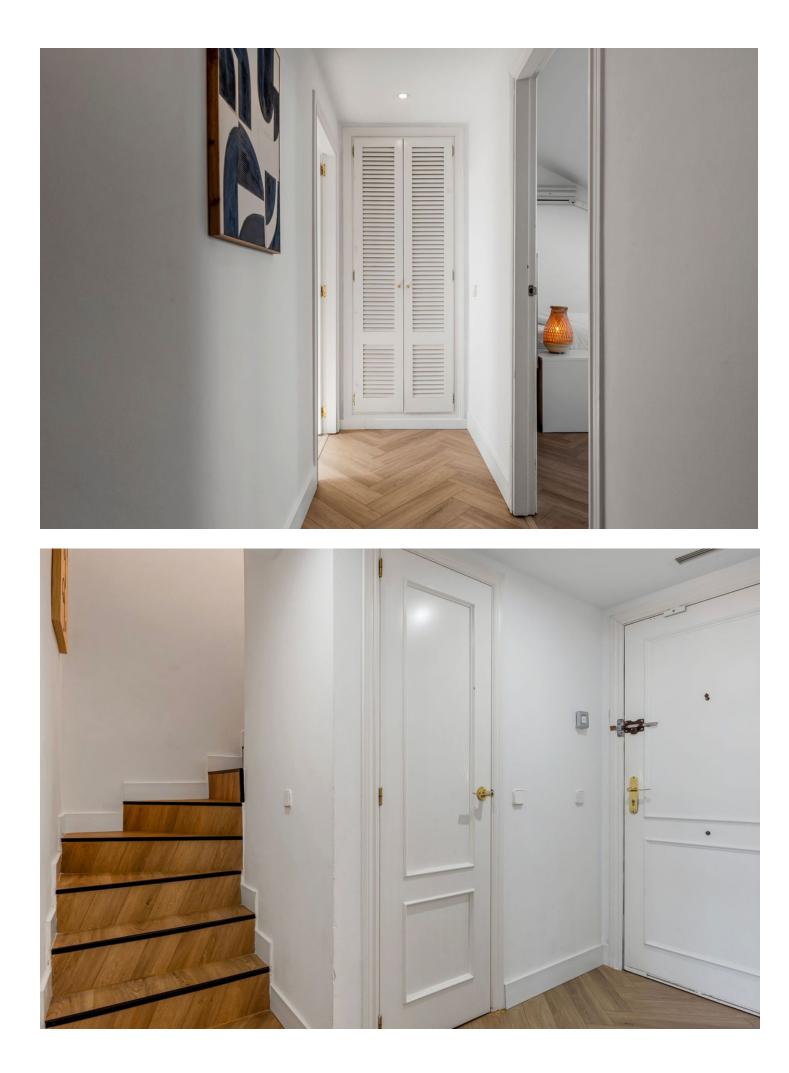

2 🔙 3 🗐 100 m2

Good Opprtunity Renovated beachside top floor appartement at Las Chapas/Elrosario This appartement must be seen its very nice renovated and has a lot of space. you enter this appartement on the 3 floor and when you enter you see directly the breathtaking view to the sea and mountain. on the first floor you find the livingroom with a open kitchen and the nice covered terras with the nice view there is a extra guest-toilet . you enter the two spacy Bedrooms with their own toilet and bathroom by the steps wich give you more privacy. this appartement is included with a underground garage place and storage. 2 Bedrooms, 3 Bathrooms, Built 129 m<sup>2</sup>, Terrace 17 m<sup>2</sup>. Setting : Beachfront, Beachside, Close To Shops, Close To Sea, Close To Schools, Urbanisation. Condition : Recently Renovated. Pool : Communal, Private, Children`s Pool. Climate Control : Air Conditioning, Central Heating. Views : Sea, Mountain, Beach. Features : Covered Terrace, Lift, Private Terrace, WiFi, Storage Room, Double Glazing, Fiber Optic. Furniture : Optional. Kitchen : Fully Fitted. Garden : Communal. Security : Gated Complex, Safe. Parking : Underground, Garage. Category : Bargain, Beachfront, Investment, Luxury.