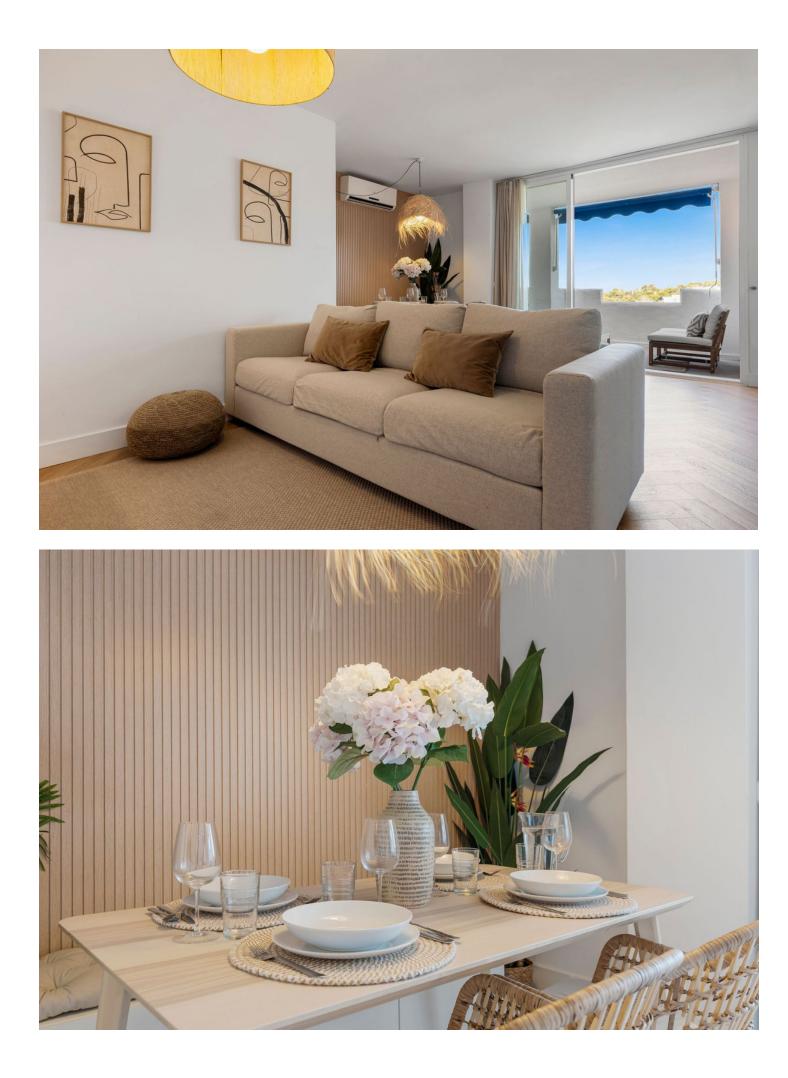

2 🔙 3 🗐 100 m2

Good Opprtunity Renovated beachside top floor appartement at Las Chapas/Elrosario This appartement must be seen its very nice renovated and has a lot of space. you enter this appartement on the 3 floor and when you enter you see directly the breathtaking view to the sea and mountain. on the first floor you find the livingroom with a open kitchen and the nice covered terras with the nice view there is a extra guest-toilet . you enter the two spacy Bedrooms with their own toilet and bathroom by the steps wich give you more privacy. this appartement is included with a underground garage place and storage. 2 Bedrooms, 3 Bathrooms, Built 129 m<sup>2</sup>, Terrace 17 m<sup>2</sup>. Setting : Beachfront, Beachside, Close To Shops, Close To Sea, Close To Schools, Urbanisation. Condition : Recently Renovated. Pool : Communal, Private, Children`s Pool. Climate Control : Air Conditioning, Central Heating. Views : Sea, Mountain, Beach. Features : Covered Terrace, Lift, Private Terrace, WiFi, Storage Room, Double Glazing, Fiber Optic. Furniture : Optional. Kitchen : Fully Fitted. Garden : Communal. Security : Gated Complex, Safe. Parking : Underground, Garage. Category : Bargain, Beachfront, Investment, Luxury.