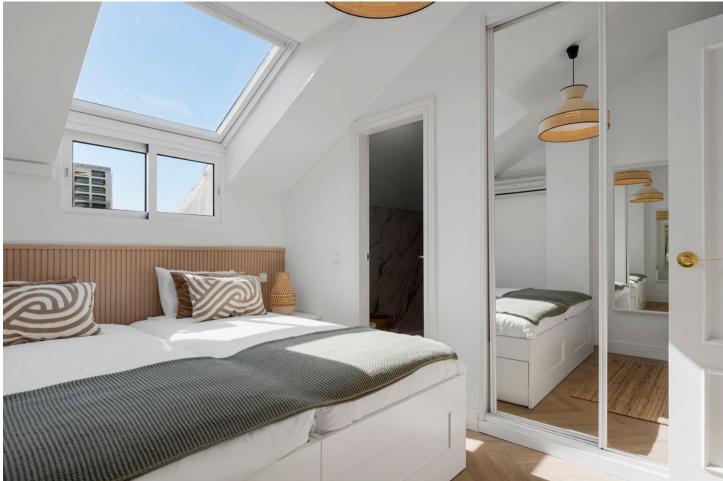

2 🔙 3 🗐 100 m2

Good Opprtunity Renovated beachside top floor appartement at Las Chapas/Elrosario This appartement must be seen its very nice renovated and has a lot of space. you enter this appartement on the 3 floor and when you enter you see directly the breathtaking view to the sea and mountain. on the first floor you find the livingroom with a open kitchen and the nice covered terras with the nice view there is a extra guest-toilet . you enter the two spacy Bedrooms with their own toilet and bathroom by the steps wich give you more privacy. this appartement is included with a underground garage place and storage. 2 Bedrooms, 3 Bathrooms, Built 129 m<sup>2</sup>, Terrace 17 m<sup>2</sup>. Setting : Beachfront, Beachside, Close To Shops, Close To Sea, Close To Schools, Urbanisation. Condition : Recently Renovated. Pool : Communal, Private, Children`s Pool. Climate Control : Air Conditioning, Central Heating. Views : Sea, Mountain, Beach. Features : Covered Terrace, Lift, Private Terrace, WiFi, Storage Room, Double Glazing, Fiber Optic. Furniture : Optional. Kitchen : Fully Fitted. Garden : Communal. Security : Gated Complex, Safe. Parking : Underground, Garage. Category : Bargain, Beachfront, Investment, Luxury.