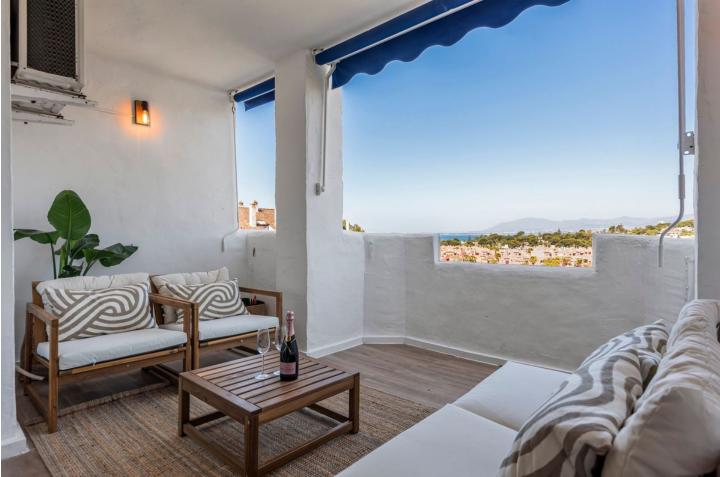

2 🔙 3 🗐 100 m2

Good Opprtunity Renovated beachside top floor appartement at Las Chapas/Elrosario This appartement must be seen its very nice renovated and has a lot of space. you enter this appartement on the 3 floor and when you enter you see directly the breathtaking view to the sea and mountain. on the first floor you find the livingroom with a open kitchen and the nice covered terras with the nice view there is a extra guest-toilet . you enter the two spacy Bedrooms with their own toilet and bathroom by the steps wich give you more privacy. this appartement is included with a underground garage place and storage. 2 Bedrooms, 3 Bathrooms, Built 129 m<sup>2</sup>, Terrace 17 m<sup>2</sup>. Setting : Beachfront, Beachside, Close To Shops, Close To Sea, Close To Schools, Urbanisation. Condition : Recently Renovated. Pool : Communal, Private, Children`s Pool. Climate Control : Air Conditioning, Central Heating. Views : Sea, Mountain, Beach. Features : Covered Terrace, Lift, Private Terrace, WiFi, Storage Room, Double Glazing, Fiber Optic. Furniture : Optional. Kitchen : Fully Fitted. Garden : Communal. Security : Gated Complex, Safe. Parking : Underground, Garage. Category : Bargain, Beachfront, Investment, Luxury.