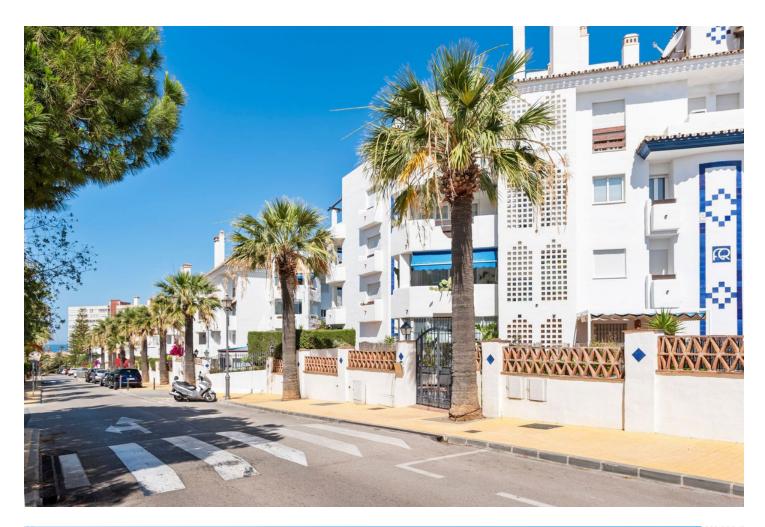

2 🔙 3 🗐 100 m2

Good Opprtunity Renovated beachside top floor appartement at Las Chapas/Elrosario This appartement must be seen its very nice renovated and has a lot of space. you enter this appartement on the 3 floor and when you enter you see directly the breathtaking view to the sea and mountain. on the first floor you find the livingroom with a open kitchen and the nice covered terras with the nice view there is a extra guest-toilet . you enter the two spacy Bedrooms with their own toilet and bathroom by the steps wich give you more privacy. this appartement is included with a underground garage place and storage. 2 Bedrooms, 3 Bathrooms, Built 129 m<sup>2</sup>, Terrace 17 m<sup>2</sup>. Setting : Beachfront, Beachside, Close To Shops, Close To Sea, Close To Schools, Urbanisation. Condition : Recently Renovated. Pool : Communal, Private, Children`s Pool. Climate Control : Air Conditioning, Central Heating. Views : Sea, Mountain, Beach. Features : Covered Terrace, Lift, Private Terrace, WiFi, Storage Room, Double Glazing, Fiber Optic. Furniture : Optional. Kitchen : Fully Fitted. Garden : Communal. Security : Gated Complex, Safe. Parking : Underground, Garage. Category : Bargain, Beachfront, Investment, Luxury.