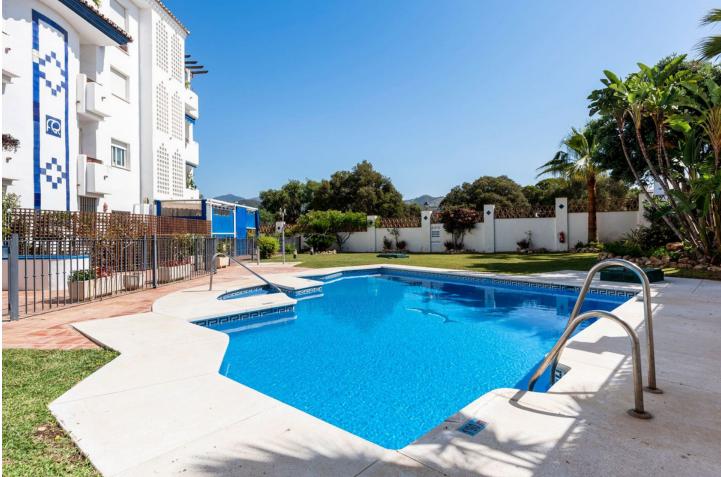

2 🔙 3 🗐 100 m2

Good Opprtunity Renovated beachside top floor appartement at Las Chapas/Elrosario This appartement must be seen its very nice renovated and has a lot of space. you enter this appartement on the 3 floor and when you enter you see directly the breathtaking view to the sea and mountain. on the first floor you find the livingroom with a open kitchen and the nice covered terras with the nice view there is a extra guest-toilet . you enter the two spacy Bedrooms with their own toilet and bathroom by the steps wich give you more privacy. this appartement is included with a underground garage place and storage. 2 Bedrooms, 3 Bathrooms, Built 129 m<sup>2</sup>, Terrace 17 m<sup>2</sup>. Setting : Beachfront, Beachside, Close To Shops, Close To Sea, Close To Schools, Urbanisation. Condition : Recently Renovated. Pool : Communal, Private, Children`s Pool. Climate Control : Air Conditioning, Central Heating. Views : Sea, Mountain, Beach. Features : Covered Terrace, Lift, Private Terrace, WiFi, Storage Room, Double Glazing, Fiber Optic. Furniture : Optional. Kitchen : Fully Fitted. Garden : Communal. Security : Gated Complex, Safe. Parking : Underground, Garage. Category : Bargain, Beachfront, Investment, Luxury.