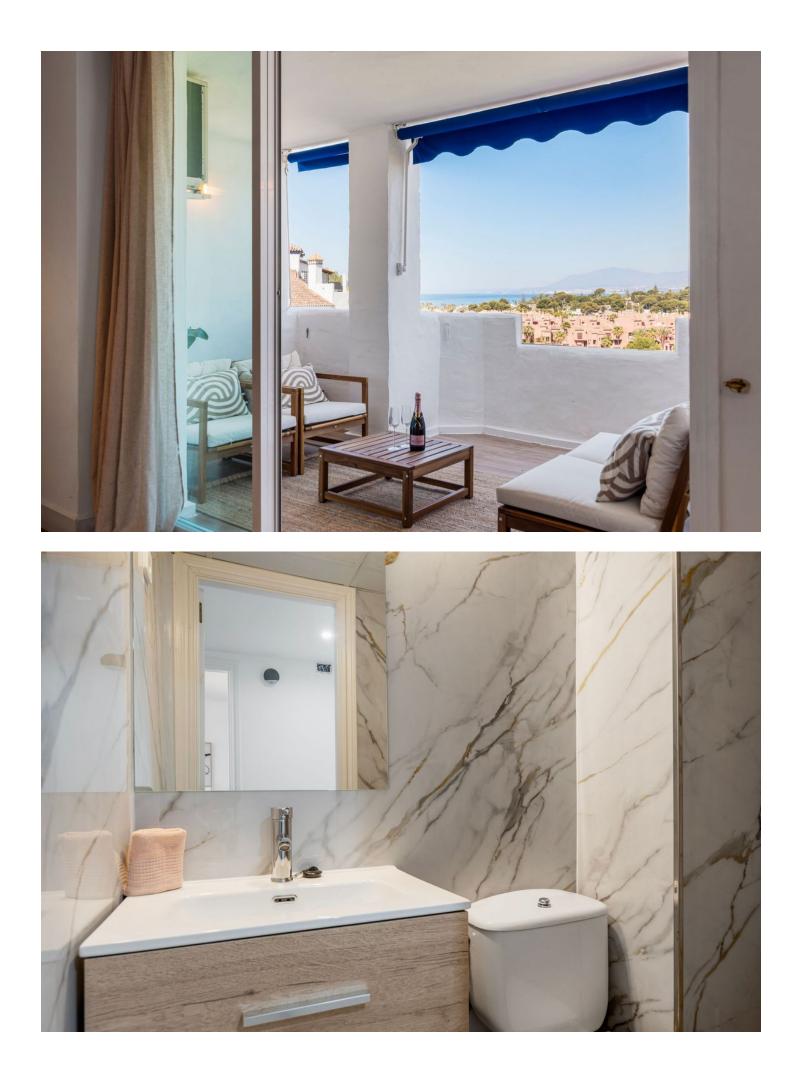

2 🔙 3 🗐 100 m2

Good Opprtunity Renovated beachside top floor appartement at Las Chapas/Elrosario This appartement must be seen its very nice renovated and has a lot of space. you enter this appartement on the 3 floor and when you enter you see directly the breathtaking view to the sea and mountain. on the first floor you find the livingroom with a open kitchen and the nice covered terras with the nice view there is a extra guest-toilet . you enter the two spacy Bedrooms with their own toilet and bathroom by the steps wich give you more privacy. this appartement is included with a underground garage place and storage. 2 Bedrooms, 3 Bathrooms, Built 129 m<sup>2</sup>, Terrace 17 m<sup>2</sup>. Setting : Beachfront, Beachside, Close To Shops, Close To Sea, Close To Schools, Urbanisation. Condition : Recently Renovated. Pool : Communal, Private, Children`s Pool. Climate Control : Air Conditioning, Central Heating. Views : Sea, Mountain, Beach. Features : Covered Terrace, Lift, Private Terrace, WiFi, Storage Room, Double Glazing, Fiber Optic. Furniture : Optional. Kitchen : Fully Fitted. Garden : Communal. Security : Gated Complex, Safe. Parking : Underground, Garage. Category : Bargain, Beachfront, Investment, Luxury.