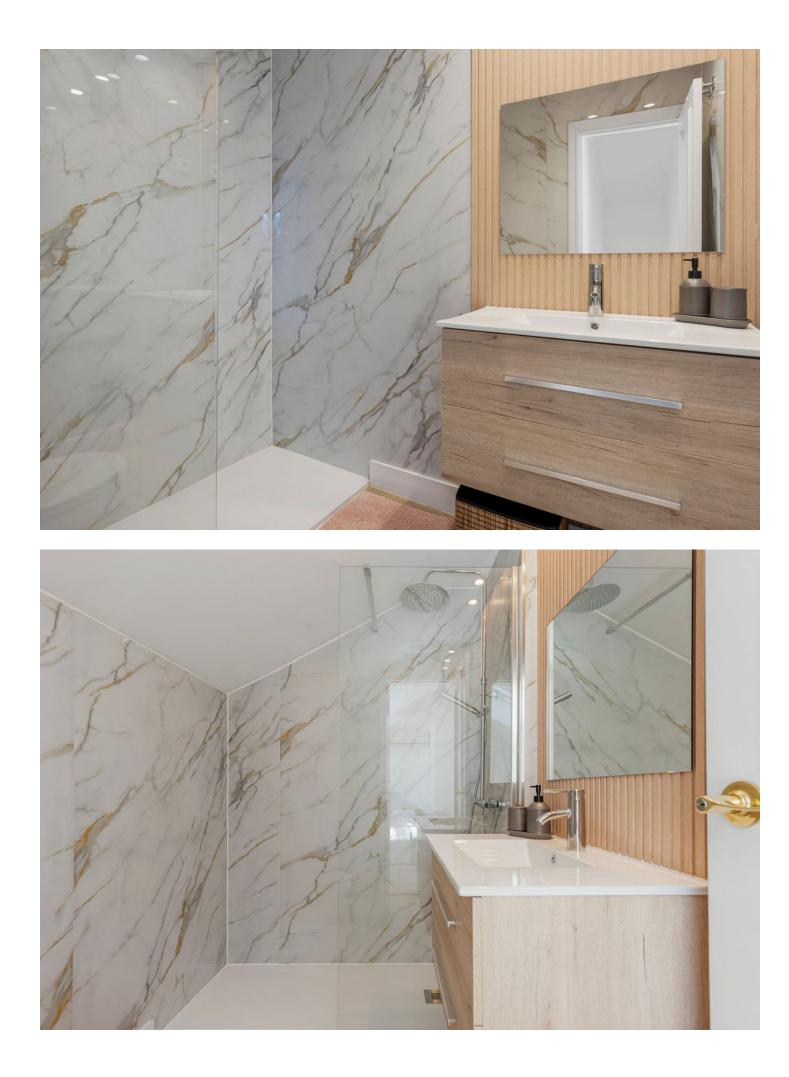

2 🔙 3 🗐 100 m2

Good Opprtunity Renovated beachside top floor appartement at Las Chapas/Elrosario This appartement must be seen its very nice renovated and has a lot of space. you enter this appartement on the 3 floor and when you enter you see directly the breathtaking view to the sea and mountain. on the first floor you find the livingroom with a open kitchen and the nice covered terras with the nice view there is a extra guest-toilet . you enter the two spacy Bedrooms with their own toilet and bathroom by the steps wich give you more privacy. this appartement is included with a underground garage place and storage. 2 Bedrooms, 3 Bathrooms, Built 129 m<sup>2</sup>, Terrace 17 m<sup>2</sup>. Setting : Beachfront, Beachside, Close To Shops, Close To Sea, Close To Schools, Urbanisation. Condition : Recently Renovated. Pool : Communal, Private, Children`s Pool. Climate Control : Air Conditioning, Central Heating. Views : Sea, Mountain, Beach. Features : Covered Terrace, Lift, Private Terrace, WiFi, Storage Room, Double Glazing, Fiber Optic. Furniture : Optional. Kitchen : Fully Fitted. Garden : Communal. Security : Gated Complex, Safe. Parking : Underground, Garage. Category : Bargain, Beachfront, Investment, Luxury.