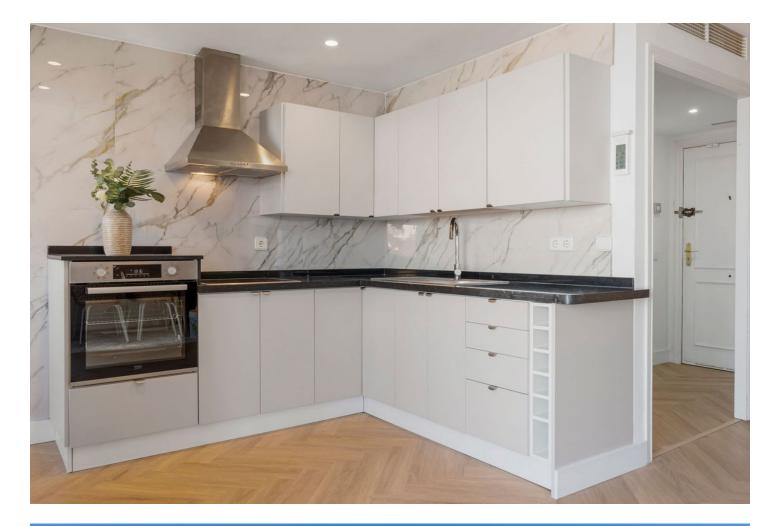

2 🔙 3 🗐 100 m2

Good Opprtunity Renovated beachside top floor appartement at Las Chapas/Elrosario This appartement must be seen its very nice renovated and has a lot of space. you enter this appartement on the 3 floor and when you enter you see directly the breathtaking view to the sea and mountain. on the first floor you find the livingroom with a open kitchen and the nice covered terras with the nice view there is a extra guest-toilet . you enter the two spacy Bedrooms with their own toilet and bathroom by the steps wich give you more privacy. this appartement is included with a underground garage place and storage. 2 Bedrooms, 3 Bathrooms, Built 129 m<sup>2</sup>, Terrace 17 m<sup>2</sup>. Setting : Beachfront, Beachside, Close To Shops, Close To Sea, Close To Schools, Urbanisation. Condition : Recently Renovated. Pool : Communal, Private, Children`s Pool. Climate Control : Air Conditioning, Central Heating. Views : Sea, Mountain, Beach. Features : Covered Terrace, Lift, Private Terrace, WiFi, Storage Room, Double Glazing, Fiber Optic. Furniture : Optional. Kitchen : Fully Fitted. Garden : Communal. Security : Gated Complex, Safe. Parking : Underground, Garage. Category : Bargain, Beachfront, Investment, Luxury.