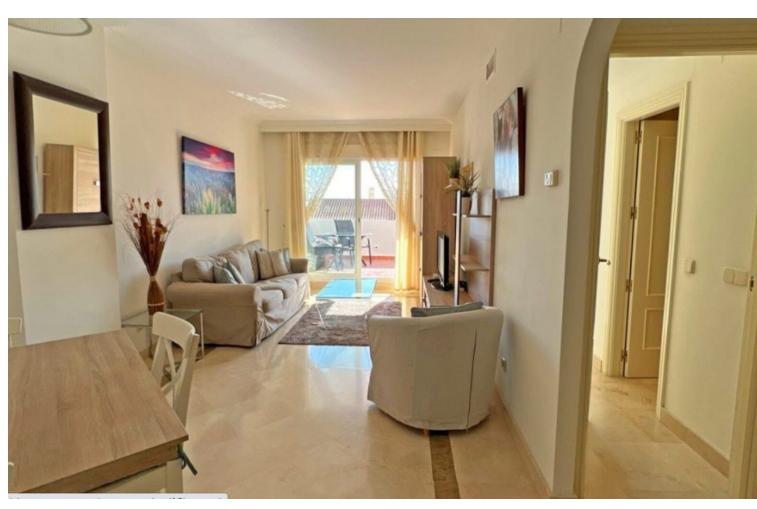

2

2

95 m2

Spectacular apartment for sale in Calanova . Ground floor on the corner with sea views!! Two terraces, two bedrooms, two bathrooms, fully equipped independent kitchen, large bright living room with sunny terrace and sea views. The property is in impeccable condition. The property is currently rented until May 31, 2025 with a rent of []1,000 and two months' deposit, all in advance. The development has 24-hour security, spacious green areas, two swimming pools, two paddle tennis courts, elevator, parking space in the basement. If you are interested in investing in the area, this is one of the best options available right now.