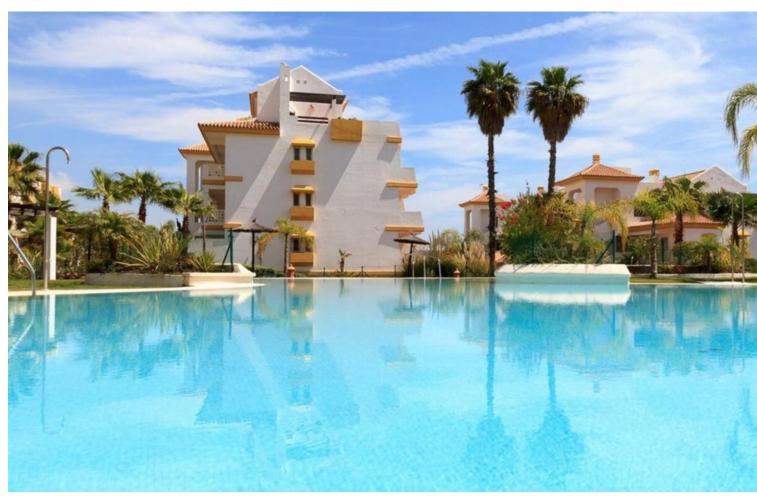

2

2

95 m2

Spectacular apartment for sale in Calanova . Ground floor on the corner with sea views!! Two terraces, two bedrooms, two bathrooms, fully equipped independent kitchen, large bright living room with sunny terrace and sea views. The property is in impeccable condition. The property is currently rented until May 31, 2025 with a rent of []1,000 and two months' deposit, all in advance. The development has 24-hour security, spacious green areas, two swimming pools, two paddle tennis courts, elevator, parking space in the basement. If you are interested in investing in the area, this is one of the best options available right now.

| Setting Frontline Golf Close To Golf Urbanisation | <b>Orientation</b> South           | <b>Condition</b> Excellent                                                                                               | <b>Pool</b> Communal        |
|---------------------------------------------------|------------------------------------|--------------------------------------------------------------------------------------------------------------------------|-----------------------------|
| Climate Control Air Conditioning Hot A/C          | <b>Views</b><br>Sea<br>Garden      | Features Lift Fitted Wardrobes Private Terrace Paddle Tennis Ensuite Bathroom Marble Flooring Double Glazing Fiber Optic | Furniture Fully Furnished   |
| Kitchen<br>Fully Fitted                           | <b>Garden</b> Communal             | Security Gated Complex 24 Hour Security                                                                                  | Parking Underground Private |
| Utilities Electricity Drinkable Water             | <b>Category</b><br>Bargain<br>Golf |                                                                                                                          |                             |