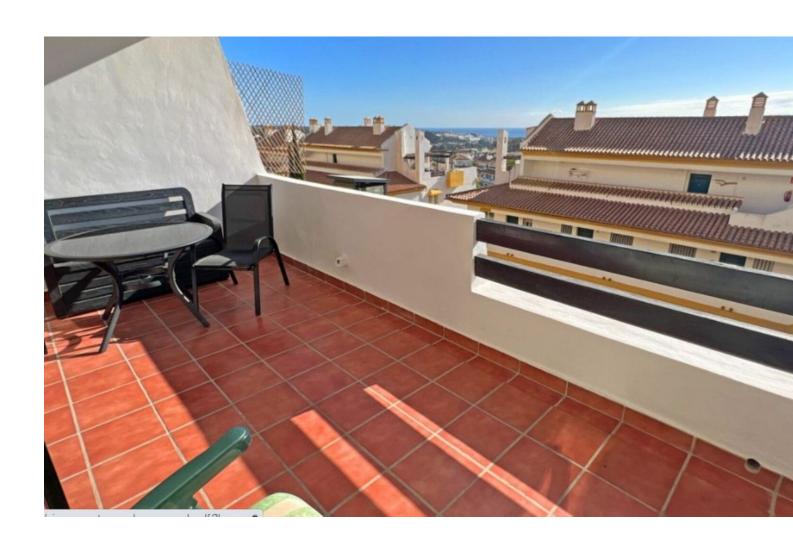

2

2

95 m2

Spectacular apartment for sale in Calanova . Ground floor on the corner with sea views!! Two terraces, two bedrooms, two bathrooms, fully equipped independent kitchen, large bright living room with sunny terrace and sea views. The property is in impeccable condition. The property is currently rented until May 31, 2025 with a rent of []1,000 and two months' deposit, all in advance. The development has 24-hour security, spacious green areas, two swimming pools, two paddle tennis courts, elevator, parking space in the basement. If you are interested in investing in the area, this is one of the best options available right now.