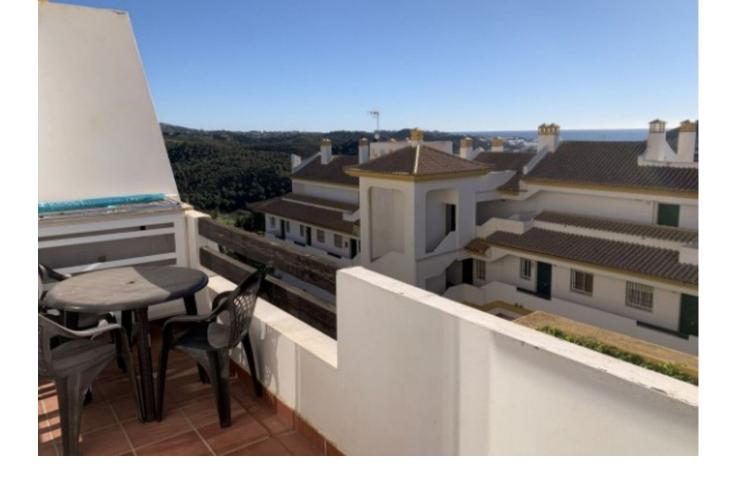

2

2

95 m2

Spectacular apartment for sale in Calanova . Ground floor on the corner with sea views!! Two terraces, two bedrooms, two bathrooms, fully equipped independent kitchen, large bright living room with sunny terrace and sea views. The property is in impeccable condition. The property is currently rented until May 31, 2025 with a rent of []1,000 and two months' deposit, all in advance. The development has 24-hour security, spacious green areas, two swimming pools, two paddle tennis courts, elevator, parking space in the basement. If you are interested in investing in the area, this is one of the best options available right now.