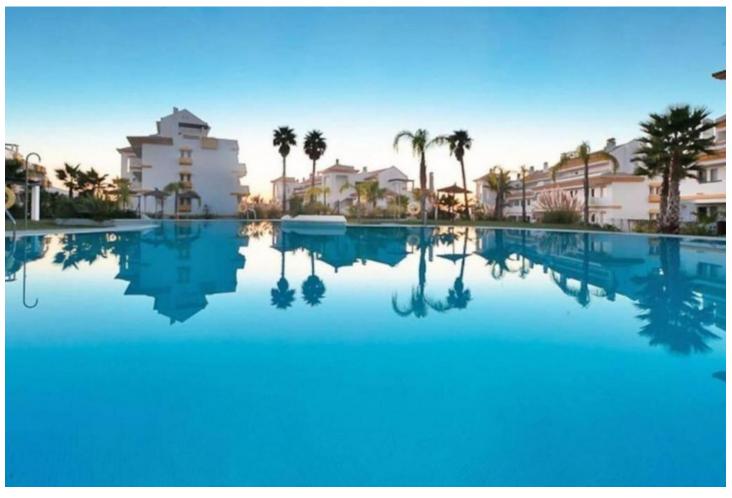

2

2

95 m2

Spectacular apartment for sale in Calanova . Ground floor on the corner with sea views!! Two terraces, two bedrooms, two bathrooms, fully equipped independent kitchen, large bright living room with sunny terrace and sea views. The property is in impeccable condition. The property is currently rented until May 31, 2025 with a rent of []1,000 and two months' deposit, all in advance. The development has 24-hour security, spacious green areas, two swimming pools, two paddle tennis courts, elevator, parking space in the basement. If you are interested in investing in the area, this is one of the best options available right now.

| Setting Frontline Golf Close To Golf Urbanisation | <b>Orientation</b> South           | <b>Condition</b> Excellent                                                                                               | <b>Pool</b> Communal        |
|---------------------------------------------------|------------------------------------|--------------------------------------------------------------------------------------------------------------------------|-----------------------------|
| Climate Control Air Conditioning Hot A/C          | <b>Views</b><br>Sea<br>Garden      | Features Lift Fitted Wardrobes Private Terrace Paddle Tennis Ensuite Bathroom Marble Flooring Double Glazing Fiber Optic | Furniture Fully Furnished   |
| Kitchen<br>Fully Fitted                           | <b>Garden</b> Communal             | Security Gated Complex 24 Hour Security                                                                                  | Parking Underground Private |
| Utilities Electricity Drinkable Water             | <b>Category</b><br>Bargain<br>Golf |                                                                                                                          |                             |