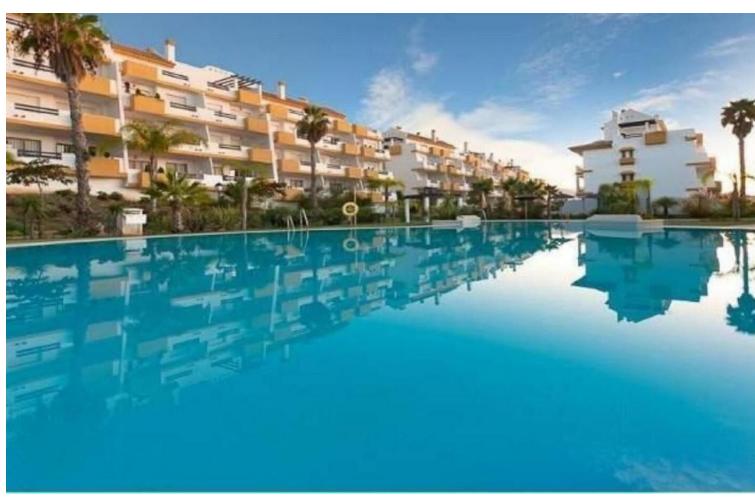

2

2

95 m2

Spectacular apartment for sale in Calanova . Ground floor on the corner with sea views!! Two terraces, two bedrooms, two bathrooms, fully equipped independent kitchen, large bright living room with sunny terrace and sea views. The property is in impeccable condition. The property is currently rented until May 31, 2025 with a rent of []1,000 and two months' deposit, all in advance. The development has 24-hour security, spacious green areas, two swimming pools, two paddle tennis courts, elevator, parking space in the basement. If you are interested in investing in the area, this is one of the best options available right now.

| Setting Frontline Golf Close To Golf Urbanisation | <b>Orientation</b> South           | <b>Condition</b> Excellent                                                                                               | <b>Pool</b> Communal        |
|---------------------------------------------------|------------------------------------|--------------------------------------------------------------------------------------------------------------------------|-----------------------------|
| Climate Control Air Conditioning Hot A/C          | <b>Views</b><br>Sea<br>Garden      | Features Lift Fitted Wardrobes Private Terrace Paddle Tennis Ensuite Bathroom Marble Flooring Double Glazing Fiber Optic | Furniture Fully Furnished   |
| Kitchen<br>Fully Fitted                           | <b>Garden</b> Communal             | Security Gated Complex 24 Hour Security                                                                                  | Parking Underground Private |
| Utilities Electricity Drinkable Water             | <b>Category</b><br>Bargain<br>Golf |                                                                                                                          |                             |