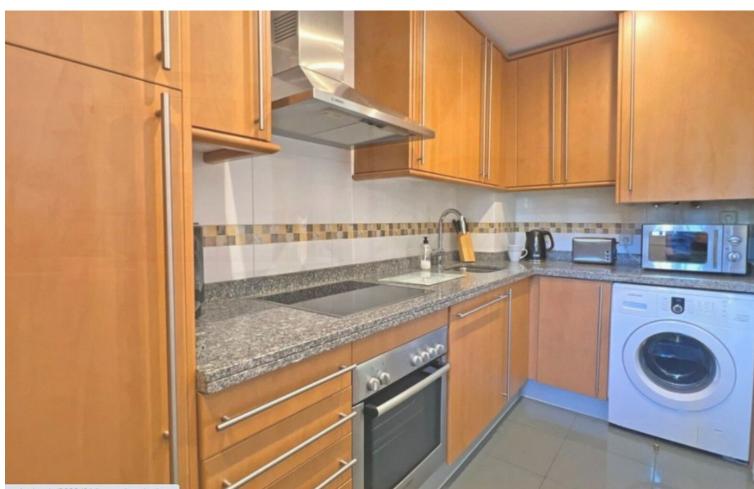

2

2

95 m2

Spectacular apartment for sale in Calanova . Ground floor on the corner with sea views!! Two terraces, two bedrooms, two bathrooms, fully equipped independent kitchen, large bright living room with sunny terrace and sea views. The property is in impeccable condition. The property is currently rented until May 31, 2025 with a rent of []1,000 and two months' deposit, all in advance. The development has 24-hour security, spacious green areas, two swimming pools, two paddle tennis courts, elevator, parking space in the basement. If you are interested in investing in the area, this is one of the best options available right now.