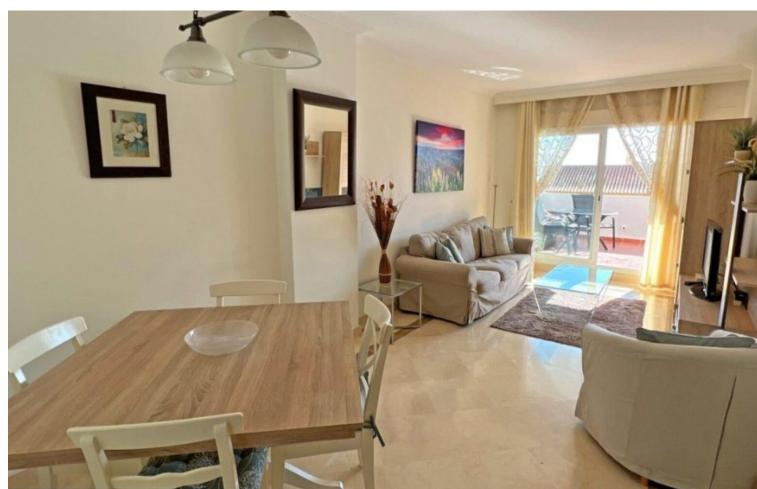

2

2

95 m2

Spectacular apartment for sale in Calanova . Ground floor on the corner with sea views!! Two terraces, two bedrooms, two bathrooms, fully equipped independent kitchen, large bright living room with sunny terrace and sea views. The property is in impeccable condition. The property is currently rented until May 31, 2025 with a rent of []1,000 and two months' deposit, all in advance. The development has 24-hour security, spacious green areas, two swimming pools, two paddle tennis courts, elevator, parking space in the basement. If you are interested in investing in the area, this is one of the best options available right now.