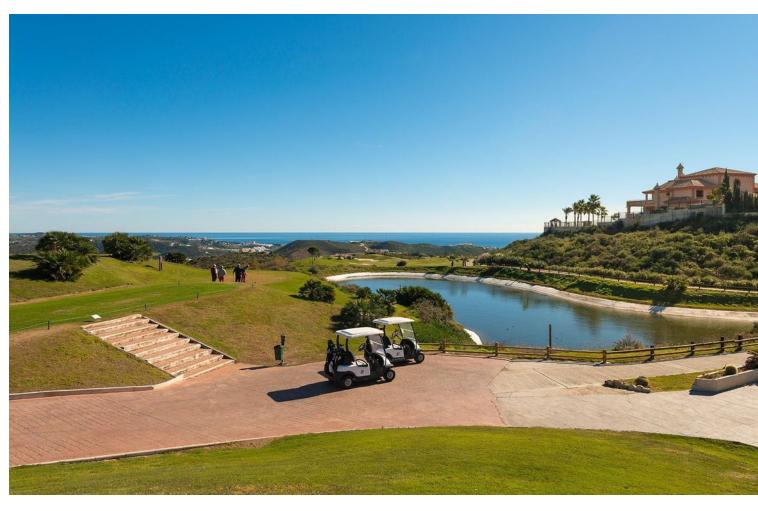

2

2

95 m2

Spectacular apartment for sale in Calanova . Ground floor on the corner with sea views!! Two terraces, two bedrooms, two bathrooms, fully equipped independent kitchen, large bright living room with sunny terrace and sea views. The property is in impeccable condition. The property is currently rented until May 31, 2025 with a rent of []1,000 and two months' deposit, all in advance. The development has 24-hour security, spacious green areas, two swimming pools, two paddle tennis courts, elevator, parking space in the basement. If you are interested in investing in the area, this is one of the best options available right now.

| Setting Frontline Golf Close To Golf Urbanisation | <b>Orientation</b> South           | <b>Condition</b> Excellent                                                                                               | <b>Pool</b> Communal        |
|---------------------------------------------------|------------------------------------|--------------------------------------------------------------------------------------------------------------------------|-----------------------------|
| Climate Control Air Conditioning Hot A/C          | <b>Views</b><br>Sea<br>Garden      | Features Lift Fitted Wardrobes Private Terrace Paddle Tennis Ensuite Bathroom Marble Flooring Double Glazing Fiber Optic | Furniture Fully Furnished   |
| Kitchen<br>Fully Fitted                           | <b>Garden</b> Communal             | Security Gated Complex 24 Hour Security                                                                                  | Parking Underground Private |
| Utilities Electricity Drinkable Water             | <b>Category</b><br>Bargain<br>Golf |                                                                                                                          |                             |