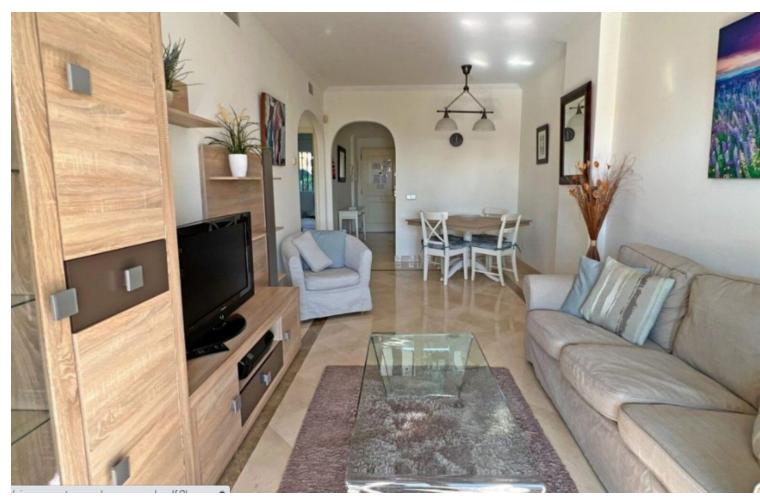

2

2

95 m2

Spectacular apartment for sale in Calanova . Ground floor on the corner with sea views!! Two terraces, two bedrooms, two bathrooms, fully equipped independent kitchen, large bright living room with sunny terrace and sea views. The property is in impeccable condition. The property is currently rented until May 31, 2025 with a rent of []1,000 and two months' deposit, all in advance. The development has 24-hour security, spacious green areas, two swimming pools, two paddle tennis courts, elevator, parking space in the basement. If you are interested in investing in the area, this is one of the best options available right now.