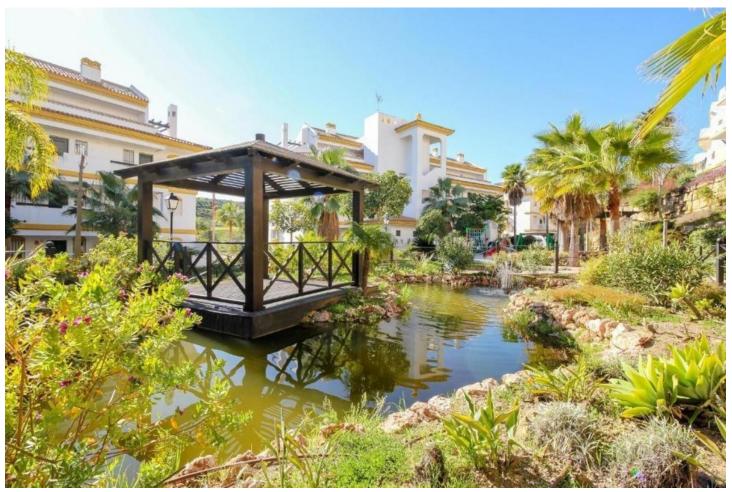

2

2

95 m2

Spectacular apartment for sale in Calanova . Ground floor on the corner with sea views!! Two terraces, two bedrooms, two bathrooms, fully equipped independent kitchen, large bright living room with sunny terrace and sea views. The property is in impeccable condition. The property is currently rented until May 31, 2025 with a rent of []1,000 and two months' deposit, all in advance. The development has 24-hour security, spacious green areas, two swimming pools, two paddle tennis courts, elevator, parking space in the basement. If you are interested in investing in the area, this is one of the best options available right now.